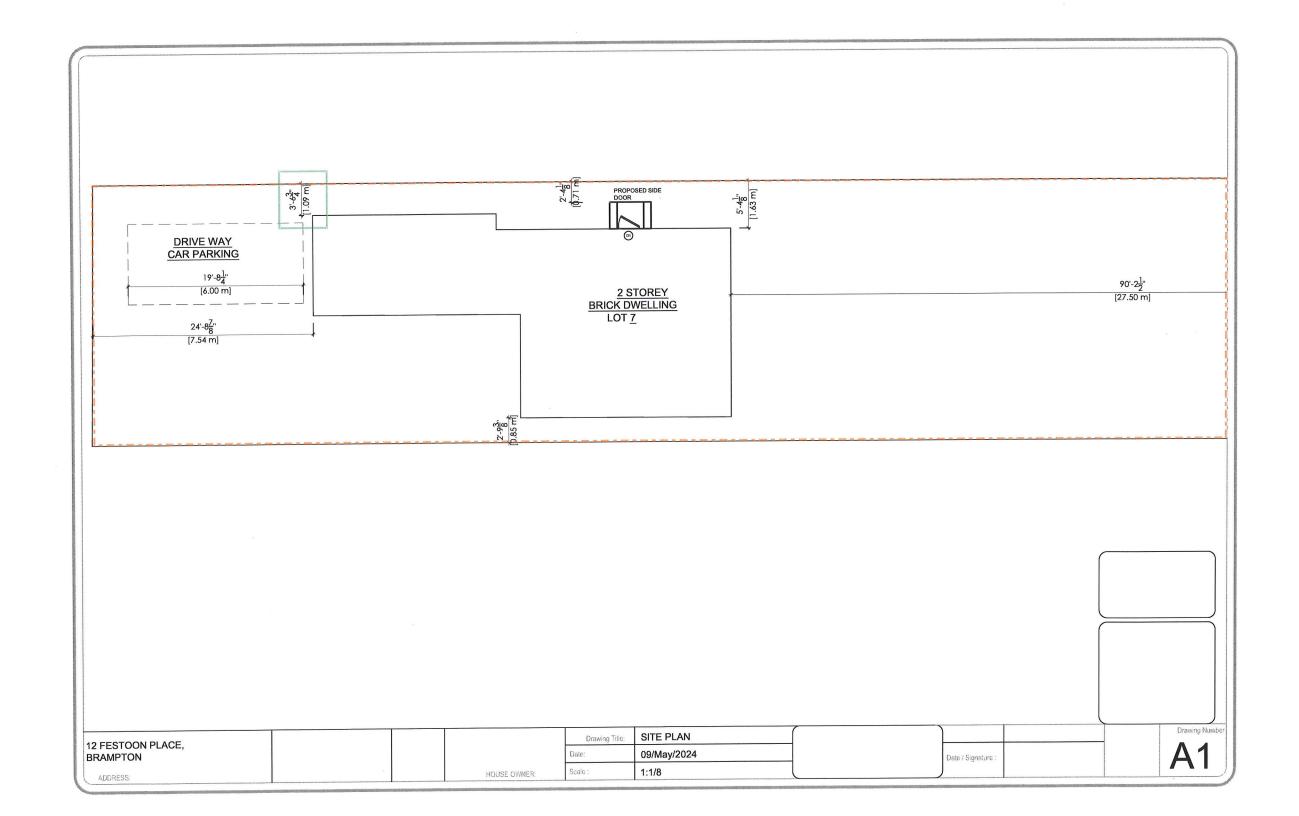

| 1.                    | Name of C                                                                               | wner(s) Ambalavanar Pratheepan                                                                                                                                                                                                                                                                                                                                                                  |     |
|-----------------------|-----------------------------------------------------------------------------------------|-------------------------------------------------------------------------------------------------------------------------------------------------------------------------------------------------------------------------------------------------------------------------------------------------------------------------------------------------------------------------------------------------|-----|
|                       | Address                                                                                 | 12 Festoon Pl                                                                                                                                                                                                                                                                                                                                                                                   | _   |
|                       |                                                                                         | Brampton ON LGT 404                                                                                                                                                                                                                                                                                                                                                                             | _   |
|                       | Phone #                                                                                 | 647 297 1979 Fax #                                                                                                                                                                                                                                                                                                                                                                              | _   |
|                       | Pnone #<br>Email                                                                        | 647 297 1979 Fax #                                                                                                                                                                                                                                                                                                                                                                              | _   |
|                       | Lillan                                                                                  | taminiee/ stayanoo.com                                                                                                                                                                                                                                                                                                                                                                          |     |
|                       |                                                                                         | D.: D. Laurendarren                                                                                                                                                                                                                                                                                                                                                                             |     |
| 2.                    | Name of A                                                                               |                                                                                                                                                                                                                                                                                                                                                                                                 | _   |
|                       | Address                                                                                 | 14 Rivermene Cut<br>Brain pton ON                                                                                                                                                                                                                                                                                                                                                               | _   |
|                       |                                                                                         | LTA IR4                                                                                                                                                                                                                                                                                                                                                                                         | _   |
|                       | Phone #                                                                                 | 647 528 4209 Fax #                                                                                                                                                                                                                                                                                                                                                                              | _   |
|                       | Email                                                                                   | rajbrealty@gamil.com                                                                                                                                                                                                                                                                                                                                                                            |     |
|                       |                                                                                         | gmail.com                                                                                                                                                                                                                                                                                                                                                                                       |     |
| 3.                    | Nature an                                                                               | d extent of relief applied for (variances requested):                                                                                                                                                                                                                                                                                                                                           |     |
|                       | Applied for ne                                                                          | w side entrance as shown on the site plan, but it was denied since it is not comply with zoning by                                                                                                                                                                                                                                                                                              | law |
|                       |                                                                                         |                                                                                                                                                                                                                                                                                                                                                                                                 |     |
|                       |                                                                                         |                                                                                                                                                                                                                                                                                                                                                                                                 | _   |
|                       |                                                                                         |                                                                                                                                                                                                                                                                                                                                                                                                 | _   |
|                       |                                                                                         |                                                                                                                                                                                                                                                                                                                                                                                                 | _   |
|                       |                                                                                         |                                                                                                                                                                                                                                                                                                                                                                                                 | _   |
|                       |                                                                                         |                                                                                                                                                                                                                                                                                                                                                                                                 |     |
|                       |                                                                                         |                                                                                                                                                                                                                                                                                                                                                                                                 | _   |
|                       |                                                                                         |                                                                                                                                                                                                                                                                                                                                                                                                 |     |
|                       |                                                                                         |                                                                                                                                                                                                                                                                                                                                                                                                 |     |
| 4                     | Why io it                                                                               | and nessible to comply with the provisions of the by-law?                                                                                                                                                                                                                                                                                                                                       |     |
| 4.                    |                                                                                         | not possible to comply with the provisions of the by-law?                                                                                                                                                                                                                                                                                                                                       |     |
| 4.                    | Having 1.0                                                                              | 9m set back at front wall location where as Section 10.24.1 of the zoning by-law require 1.2m                                                                                                                                                                                                                                                                                                   |     |
| 4.                    | Having 1.0                                                                              |                                                                                                                                                                                                                                                                                                                                                                                                 | _   |
| 4.                    | Having 1.0                                                                              | 9m set back at front wall location where as Section 10.24.1 of the zoning by-law require 1.2m                                                                                                                                                                                                                                                                                                   |     |
| 4.                    | Having 1.0                                                                              | 9m set back at front wall location where as Section 10.24.1 of the zoning by-law require 1.2m                                                                                                                                                                                                                                                                                                   |     |
| 4.                    | Having 1.0                                                                              | 9m set back at front wall location where as Section 10.24.1 of the zoning by-law require 1.2m                                                                                                                                                                                                                                                                                                   |     |
| 4.                    | Having 1.0                                                                              | 9m set back at front wall location where as Section 10.24.1 of the zoning by-law require 1.2m                                                                                                                                                                                                                                                                                                   |     |
| <b>4</b> . <b>5</b> . | Having 1.0 side set ba                                                                  | 9m set back at front wall location where as Section 10.24.1 of the zoning by-law require 1.2m                                                                                                                                                                                                                                                                                                   |     |
|                       | Having 1.0 side set ba                                                                  | 9m set back at front wall location where as Section 10.24.1 of the zoning by-law require 1.2m ck to have above grade side entrance in that same side of the wall  scription of the subject land:  Lot 7                                                                                                                                                                                         |     |
|                       | Legal Des                                                                               | 9m set back at front wall location where as Section 10.24.1 of the zoning by-law require 1.2m ck to have above grade side entrance in that same side of the wall  scription of the subject land:  ter Lot 7  ber/Concession Number  PLAN 43R 10402                                                                                                                                              |     |
|                       | Legal Des                                                                               | 9m set back at front wall location where as Section 10.24.1 of the zoning by-law require 1.2m ck to have above grade side entrance in that same side of the wall  scription of the subject land:  Lot 7                                                                                                                                                                                         |     |
|                       | Legal Des                                                                               | 9m set back at front wall location where as Section 10.24.1 of the zoning by-law require 1.2m ck to have above grade side entrance in that same side of the wall  scription of the subject land:  ter Lot 7  ber/Concession Number  PLAN 43R 10402                                                                                                                                              |     |
| 5.                    | Legal Des<br>Lot Numb<br>Plan Num<br>Municipa                                           | 9m set back at front wall location where as Section 10.24.1 of the zoning by-law require 1.2m ck to have above grade side entrance in that same side of the wall  scription of the subject land:  ter Lot 7  ber/Concession NumberPLAN 43R 10402  Address12 Festoon PI Brampton                                                                                                                 |     |
|                       | Legal Des<br>Lot Numb<br>Plan Num<br>Municipa                                           | 9m set back at front wall location where as Section 10.24.1 of the zoning by-law require 1.2m ck to have above grade side entrance in that same side of the wall  scription of the subject land:  ter Lot 7  ber/Concession Number PLAN 43R 10402  Address 12 Festoon PI Brampton  n of subject land (in metric units)                                                                          |     |
| 5.                    | Legal Des<br>Lot Numb<br>Plan Num<br>Municipa                                           | 9m set back at front wall location where as Section 10.24.1 of the zoning by-law require 1.2m ck to have above grade side entrance in that same side of the wall  scription of the subject land:  ter Lot 7  ber/Concession Number PLAN 43R 10402  Address 12 Festoon PI Brampton  n of subject land (in metric units)                                                                          |     |
| 5.                    | Legal Des<br>Lot Numb<br>Plan Num<br>Municipa                                           | 9m set back at front wall location where as Section 10.24.1 of the zoning by-law require 1.2m ck to have above grade side entrance in that same side of the wall  scription of the subject land:  ter Lot 7  ber/Concession Number PLAN 43R 10402  Address 12 Festoon PI Brampton  n of subject land (in metric units)  9.3m                                                                    |     |
| 5.                    | Legal Des<br>Lot Numb<br>Plan Num<br>Municipa<br>Dimension<br>Frontage<br>Depth         | 9m set back at front wall location where as Section 10.24.1 of the zoning by-law require 1.2m ck to have above grade side entrance in that same side of the wall  scription of the subject land:  ter Lot 7  ber/Concession Number _PLAN 43R 10402  Address _12 Festoon PI Brampton  n of subject land (in metric units) 9.3m                                                                   |     |
| 5.                    | Legal Des<br>Lot Number Plan Number Municipal Dimension Frontage Depth Area             | 9m set back at front wall location where as Section 10.24.1 of the zoning by-law require 1.2m ck to have above grade side entrance in that same side of the wall  scription of the subject land:  ter Lot 7  ber/Concession Number PLAN 43R 10402  Address 12 Festoon PI Brampton  n of subject land (in metric units)  9.3m  29.93m  439.8 SqM                                                 |     |
| 5.                    | Legal Des<br>Lot Numb<br>Plan Num<br>Municipa<br>Dimensic<br>Frontage<br>Depth<br>Area  | 9m set back at front wall location where as Section 10.24.1 of the zoning by-law require 1.2m ck to have above grade side entrance in that same side of the wall  scription of the subject land:  er Lot 7  ber/Concession Number PLAN 43R 10402  Address 12 Festoon PI Brampton  n of subject land (in metric units) 9.3m 29.93m 439.8 SqM                                                     |     |
| 5.                    | Legal Des Lot Numb Plan Num Municipa  Dimensic Frontage Depth Area  Access to           | 9m set back at front wall location where as Section 10.24.1 of the zoning by-law require 1.2m ck to have above grade side entrance in that same side of the wall  scription of the subject land:  ter Lot 7  ber/Concession Number PLAN 43R 10402  Address 12 Festoon PI Brampton  n of subject land (in metric units) 9.3m 29.93m 439.8 SqM  othe subject land is by: It Highway Seasonal Road |     |
| 5.                    | Legal Des Lot Numb Plan Num Municipa  Dimensic Frontage Depth Area  Access to Provincia | 9m set back at front wall location where as Section 10.24.1 of the zoning by-law require 1.2m ck to have above grade side entrance in that same side of the wall  scription of the subject land:  er Lot 7  ber/Concession Number PLAN 43R 10402  Address 12 Festoon PI Brampton  n of subject land (in metric units) 9.3m 29.93m 439.8 SqM                                                     |     |

8.

| 8.      | Particulars of all buildings and structures on or proposed for the subject land: (specify in metric units ground floor area, gross floor area, number of storeys, width, length, height, etc., where possible)  EXISTING BUILDINGS/STRUCTURES on the subject land:  Single Storey House with 120 SqM Gross floor area |                                                                                                                                                               |                      |                 |  |  |
|---------|-----------------------------------------------------------------------------------------------------------------------------------------------------------------------------------------------------------------------------------------------------------------------------------------------------------------------|---------------------------------------------------------------------------------------------------------------------------------------------------------------|----------------------|-----------------|--|--|
|         |                                                                                                                                                                                                                                                                                                                       |                                                                                                                                                               |                      |                 |  |  |
|         |                                                                                                                                                                                                                                                                                                                       | ··                                                                                                                                                            |                      |                 |  |  |
|         | , manual (100 miles)                                                                                                                                                                                                                                                                                                  |                                                                                                                                                               |                      |                 |  |  |
|         |                                                                                                                                                                                                                                                                                                                       |                                                                                                                                                               |                      |                 |  |  |
|         | PROPOSED BUILDIN                                                                                                                                                                                                                                                                                                      | IGS/STRUCTURES on                                                                                                                                             | the subject land:    |                 |  |  |
|         |                                                                                                                                                                                                                                                                                                                       |                                                                                                                                                               |                      |                 |  |  |
|         |                                                                                                                                                                                                                                                                                                                       |                                                                                                                                                               |                      |                 |  |  |
|         |                                                                                                                                                                                                                                                                                                                       |                                                                                                                                                               |                      |                 |  |  |
| 9.      |                                                                                                                                                                                                                                                                                                                       | Location of all buildings and structures on or proposed for the subject lands: (specify distance from side, rear and front lot lines in <u>metric units</u> ) |                      |                 |  |  |
|         | EXISTING                                                                                                                                                                                                                                                                                                              |                                                                                                                                                               |                      |                 |  |  |
|         | Front yard setback<br>Rear yard setback                                                                                                                                                                                                                                                                               | 7.54m<br>27.5m                                                                                                                                                |                      |                 |  |  |
|         | Side yard setback                                                                                                                                                                                                                                                                                                     | 1.0m                                                                                                                                                          |                      |                 |  |  |
|         | Side yard setback                                                                                                                                                                                                                                                                                                     | 1.09m                                                                                                                                                         |                      |                 |  |  |
|         | PROPOSED                                                                                                                                                                                                                                                                                                              |                                                                                                                                                               |                      |                 |  |  |
|         | Front yard setback                                                                                                                                                                                                                                                                                                    | 7.54m                                                                                                                                                         |                      |                 |  |  |
|         | Rear yard setback                                                                                                                                                                                                                                                                                                     | 27.5m                                                                                                                                                         |                      |                 |  |  |
|         | Side yard setback<br>Side yard setback                                                                                                                                                                                                                                                                                | 1.0m<br>1.09m                                                                                                                                                 |                      |                 |  |  |
| 10.     | Date of Acquisition                                                                                                                                                                                                                                                                                                   | of subject land:                                                                                                                                              | Apr 30, 2015         |                 |  |  |
| 11.     | Existing uses of sub                                                                                                                                                                                                                                                                                                  | ject property:                                                                                                                                                | Single unit Dwelling |                 |  |  |
| 12.     | Proposed uses of su                                                                                                                                                                                                                                                                                                   | ubject property:                                                                                                                                              | Single unit Dwelling |                 |  |  |
| 13.     | Existing uses of abu                                                                                                                                                                                                                                                                                                  | utting properties:                                                                                                                                            | Residencial          |                 |  |  |
| 14.     | Date of construction of all buildings & structures on subject land: Nov 30, 2006                                                                                                                                                                                                                                      |                                                                                                                                                               |                      |                 |  |  |
| 15.     | Length of time the existing uses of the subject property have been continued: 9 Years                                                                                                                                                                                                                                 |                                                                                                                                                               |                      | tinued: 9 Years |  |  |
| 16. (a) | What water supply is existing/proposed?  Municipal X Other (specify)  Well                                                                                                                                                                                                                                            |                                                                                                                                                               |                      |                 |  |  |
| (b)     |                                                                                                                                                                                                                                                                                                                       | sal is/will be provided                                                                                                                                       | ?<br>Other (specify) |                 |  |  |
| (c)     |                                                                                                                                                                                                                                                                                                                       | e system is existing/p                                                                                                                                        | roposed?             |                 |  |  |
| Sewers  |                                                                                                                                                                                                                                                                                                                       | Other (specify)                                                                                                                                               |                      |                 |  |  |

NOTE: If the owner is a firm or corporation, the corporate seal shall be affixed hereto.

NO DISCUSSION SHALL TAKE PLACE BETWEEN THE COMMITTEE MEMBERS AND THE APPLICANT DURING THE SITE INSPECTION