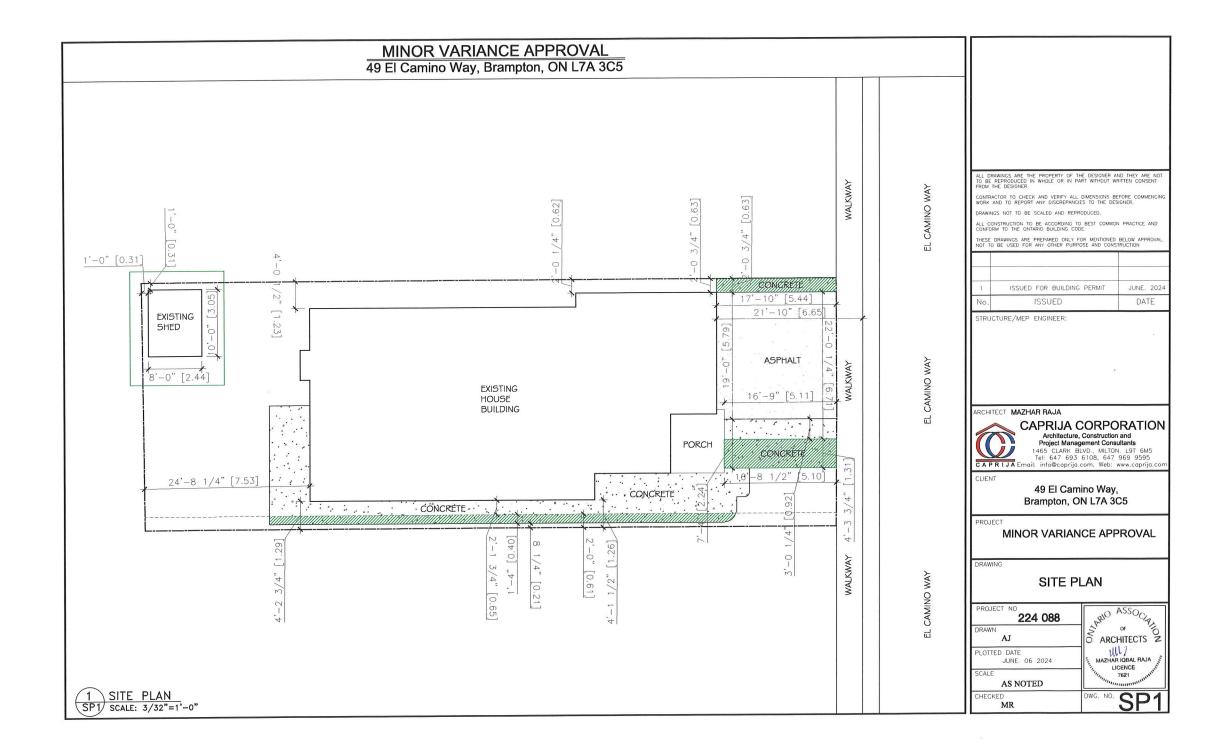

0. Particulars of all buildings and structures on or proposed for the subject land: (specify in <u>metric units</u> ground floor area, gross floor area, number of storeys, width, length, height, etc., where possible)

EXISTING BUILDINGS/STRUCTURES on the subject land:

| Main house building approximately 250 square meter, two storey hous and approximately 9m high.        |  |
|-------------------------------------------------------------------------------------------------------|--|
| One shed in the back-yard approximately 7.44 square meter with sides 2.44m and 3.05m and height 2.5m. |  |
|                                                                                                       |  |
| · · · · · · · · · · · · · · · · · · ·                                                                 |  |
|                                                                                                       |  |
|                                                                                                       |  |
| PROPOSED BUILDINGS/STRUCTURES on the subject land:                                                    |  |
|                                                                                                       |  |
|                                                                                                       |  |
|                                                                                                       |  |
|                                                                                                       |  |

1. Location of all buildings and structures on or proposed for the subject lands: (specify distance from side, rear and front lot lines in <u>metric units</u>)

|            | EXISTING               | House V S                                      | Shed                |                    |          |
|------------|------------------------|------------------------------------------------|---------------------|--------------------|----------|
|            | Front yard setback     | 5.10m                                          | N/A                 |                    |          |
|            | Rear yard setback      | 7.53m                                          | 0,31m               |                    |          |
|            | Side yard setback      | 0.62m                                          | 0.31m               |                    |          |
|            | Side yard setback      | 1,26m                                          | N/A                 |                    |          |
|            | -                      |                                                |                     |                    |          |
|            | PROPOSED               |                                                |                     |                    |          |
|            | Front yard setback     | 5.10m                                          | N/A                 |                    |          |
|            | Rear yard setback      | 7.53m                                          | 0.31m               |                    |          |
|            | Side yard setback      | 0.62m                                          | 0.31m               |                    |          |
|            | Side yard setback      | 1.26m                                          | N/A                 |                    |          |
|            |                        |                                                |                     |                    |          |
|            |                        |                                                |                     |                    |          |
| 0.         | Date of Acquisition    | of subject land:                               | October 2021        |                    |          |
|            |                        |                                                |                     |                    |          |
|            |                        |                                                |                     |                    |          |
| 1.         | Existing uses of sul   | oject property:                                | Residential         |                    |          |
|            |                        |                                                |                     |                    |          |
|            |                        |                                                |                     |                    |          |
| 2.         | Proposed uses of s     | ubject property:                               | Residential         |                    |          |
|            |                        |                                                |                     |                    |          |
|            | <b>_</b>               |                                                |                     |                    |          |
| 3.         | Existing uses of abi   | utting properties:                             | Residential         |                    |          |
|            |                        |                                                |                     |                    |          |
|            |                        | f. all huildings 9 at                          | wetween an auties   | t land: 2010       |          |
| 4.         | Date of construction   | n of all buildings & st                        | ructures on subjec  |                    |          |
|            |                        |                                                |                     |                    |          |
| 5.         | I anoth of time the    | existing uses of the s                         | ubject property has | ve been continued: | 14 Years |
| J.         | Length of the the t    | Aisting uses of the st                         | ubject property nut | e seen continuea.  |          |
|            |                        |                                                |                     |                    |          |
| 16 (a) W   | hat water supply is ex | isting/proposed?                               |                     |                    |          |
| 10. (a) •• | Municipal V            |                                                | Other (specify)     |                    |          |
|            | Well                   |                                                | ····, (,),          |                    | ····     |
|            |                        |                                                |                     |                    |          |
| (b)        | What sewage dispo      | sal is/will be provided                        | d?                  |                    |          |
| (-)        | Municipal V            | 1                                              | Other (specify)     |                    |          |
|            | Septic                 | ŧ                                              |                     |                    |          |
|            |                        |                                                |                     |                    |          |
| (c))       | What storm drainage    | .system is existina/p                          | proposed?           |                    |          |
| (-)        | Sewers V               | ן <b>יייייי</b> יייייייייייייייייייייייייייייי |                     |                    |          |
|            | Ditches                |                                                | Other (specify)     |                    |          |
|            | Swales                 |                                                | Guler (Specify)     |                    |          |

-3-