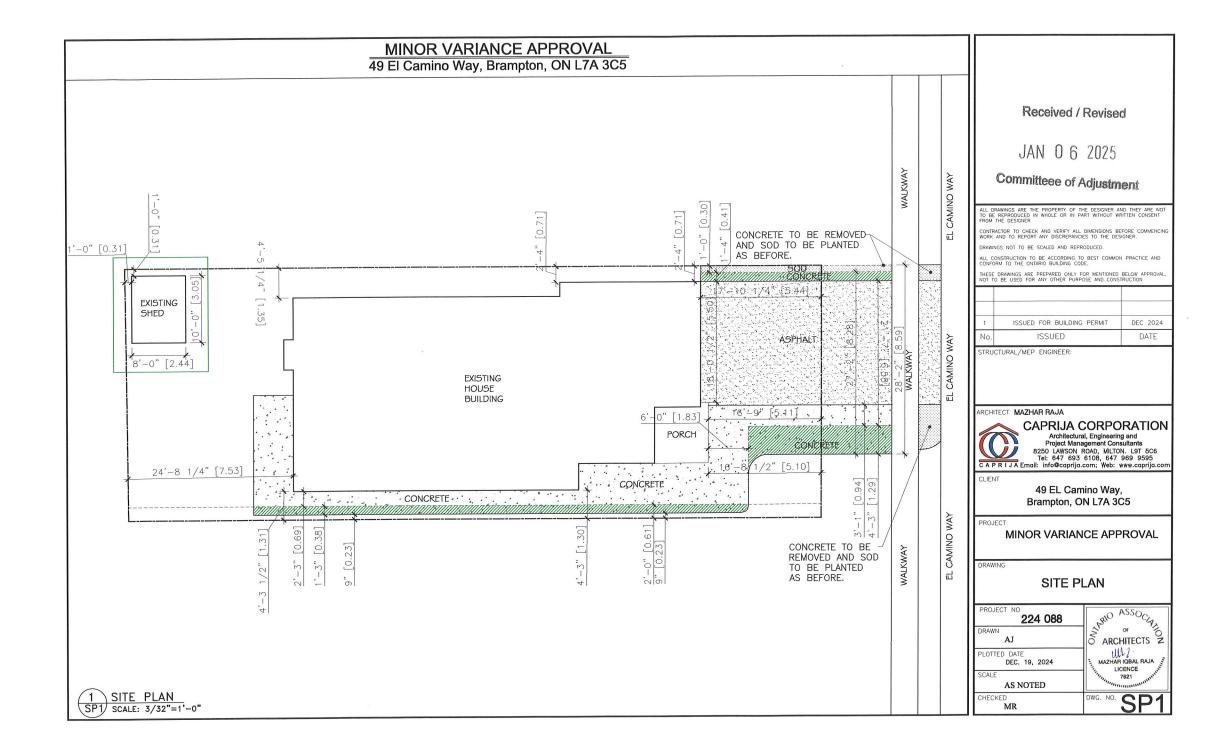

0. Particulars of all buildings and structures on or proposed for the subject land: (specify in <u>metric units</u> ground floor area, gross floor area, number of storeys, width, length, height, etc., where possible)

EXISTING BUILDINGS/STRUCTURES on the subject land:

| Main house building approximately 250 square meter, two storey hous and approximately 9m high.        |  |
|-------------------------------------------------------------------------------------------------------|--|
| One shed in the back-yard approximately 7.44 square meter with sides 2.44m and 3.05m and height 2.5m. |  |
|                                                                                                       |  |
| · · · · · · · · · · · · · · · · · · ·                                                                 |  |
|                                                                                                       |  |
|                                                                                                       |  |
| PROPOSED BUILDINGS/STRUCTURES on the subject land:                                                    |  |
|                                                                                                       |  |
|                                                                                                       |  |
|                                                                                                       |  |
|                                                                                                       |  |

1. Location of all buildings and structures on or proposed for the subject lands: (specify distance from side, rear and front lot lines in <u>metric units</u>)

|            | EXISTING               | House V S                                      | Shed                |                    |          |
|------------|------------------------|------------------------------------------------|---------------------|--------------------|----------|
|            | Front yard setback     | 5.10m                                          | N/A                 |                    |          |
|            | Rear yard setback      | 7.53m                                          | 0,31m               |                    |          |
|            | Side yard setback      | 0.62m                                          | 0.31m               |                    |          |
|            | Side yard setback      | 1,26m                                          | N/A                 |                    |          |
|            | -                      |                                                |                     |                    |          |
|            | PROPOSED               |                                                |                     |                    |          |
|            | Front yard setback     | 5.10m                                          | N/A                 |                    |          |
|            | Rear yard setback      | 7.53m                                          | 0.31m               |                    |          |
|            | Side yard setback      | 0.62m                                          | 0.31m               |                    |          |
|            | Side yard setback      | 1.26m                                          | N/A                 |                    |          |
|            |                        |                                                |                     |                    |          |
|            |                        |                                                |                     |                    |          |
| 0.         | Date of Acquisition    | of subject land:                               | October 2021        |                    |          |
|            |                        |                                                |                     |                    |          |
|            |                        |                                                |                     |                    |          |
| 1.         | Existing uses of sul   | oject property:                                | Residential         |                    |          |
|            |                        |                                                |                     |                    |          |
|            |                        |                                                |                     |                    |          |
| 2.         | Proposed uses of s     | ubject property:                               | Residential         |                    |          |
|            |                        |                                                |                     |                    |          |
|            | <b>_</b>               |                                                |                     |                    |          |
| 3.         | Existing uses of abi   | utting properties:                             | Residential         |                    |          |
|            |                        |                                                |                     |                    |          |
|            |                        | f. all huildings 9 at                          | wetween an auties   | t land: 2010       |          |
| 4.         | Date of construction   | n of all buildings & st                        | ructures on subjec  |                    |          |
|            |                        |                                                |                     |                    |          |
| 5.         | I anoth of time the    | existing uses of the s                         | ubject property has | ve been continued: | 14 Years |
| J.         | Length of the the t    | Aisting uses of the st                         | ubject property nut | e seen continuea.  |          |
|            |                        |                                                |                     |                    |          |
| 16 (a) W   | hat water supply is ex | isting/proposed?                               |                     |                    |          |
| 10. (a) •• | Municipal V            |                                                | Other (specify)     |                    |          |
|            | Well                   |                                                | ····, (,),          |                    | ····     |
|            |                        |                                                |                     |                    |          |
| (b)        | What sewage dispo      | sal is/will be provided                        | d?                  |                    |          |
| (-)        | Municipal V            | 1                                              | Other (specify)     |                    |          |
|            | Septic                 | ŧ                                              |                     |                    |          |
|            |                        |                                                |                     |                    |          |
| (c))       | What storm drainage    | .system is existina/p                          | proposed?           |                    |          |
| (-)        | Sewers V               | ן <b>יייייי</b> יייייייייייייייייייייייייייייי |                     |                    |          |
|            | Ditches                |                                                | Other (specify)     |                    |          |
|            | Swales                 |                                                | Guler (Specify)     |                    |          |

-3-