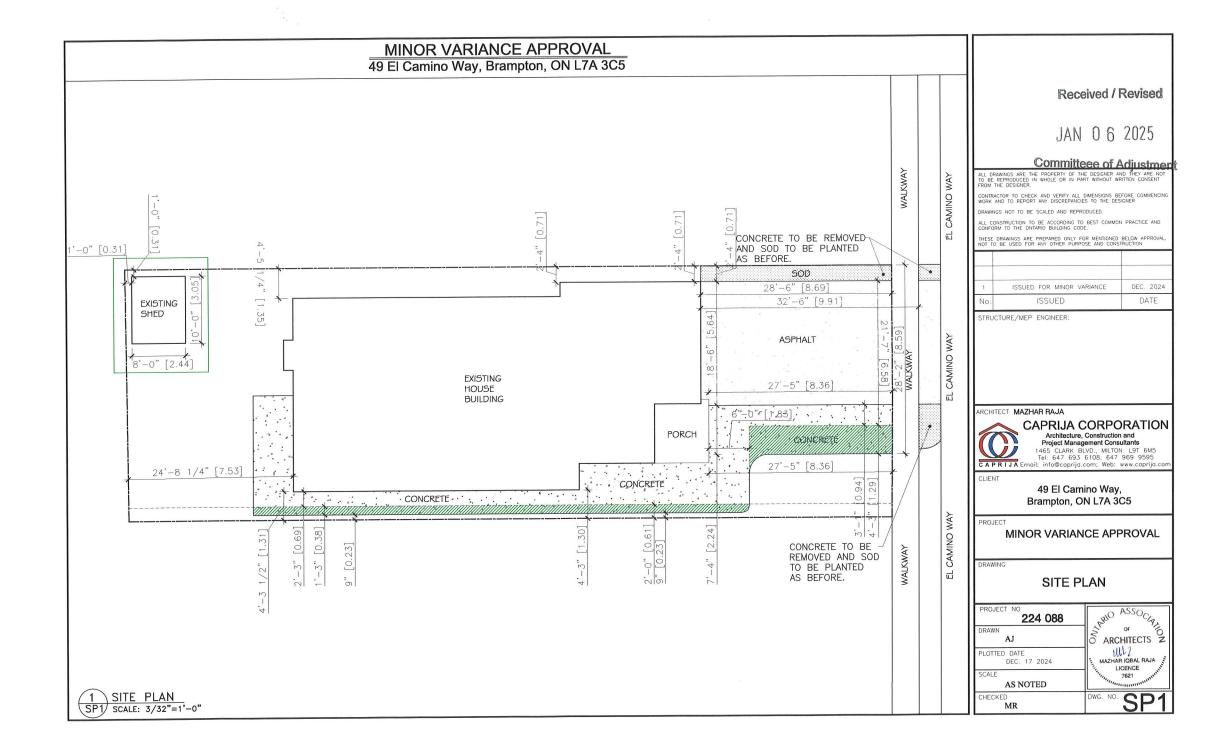

0. Particulars of all buildings and structures on or proposed for the subject land: (specify in <u>metric units</u> ground floor area, gross floor area, number of storeys, width, length, height, etc., where possible)

EXISTING BUILDINGS/STRUCTURES on the subject land:

| Main house building approximately 250 square meter, two storey hous and approximately 9m high.        |  |
|-------------------------------------------------------------------------------------------------------|--|
| One shed in the back-yard approximately 7.44 square meter with sides 2.44m and 3.05m and height 2.5m. |  |
|                                                                                                       |  |
| · · · · · · · · · · · · · · · · · · ·                                                                 |  |
|                                                                                                       |  |
|                                                                                                       |  |
| PROPOSED BUILDINGS/STRUCTURES on the subject land:                                                    |  |
|                                                                                                       |  |
|                                                                                                       |  |
|                                                                                                       |  |
|                                                                                                       |  |

1. Location of all buildings and structures on or proposed for the subject lands: (specify distance from side, rear and front lot lines in <u>metric units</u>)

|            | EXISTING               | House V S                                      | Shed                |                    |          |
|------------|------------------------|------------------------------------------------|---------------------|--------------------|----------|
|            | Front yard setback     | 5.10m                                          | N/A                 |                    |          |
|            | Rear yard setback      | 7.53m                                          | 0,31m               |                    |          |
|            | Side yard setback      | 0.62m                                          | 0.31m               |                    |          |
|            | Side yard setback      | 1,26m                                          | N/A                 |                    |          |
|            | -                      |                                                |                     |                    |          |
|            | PROPOSED               |                                                |                     |                    |          |
|            | Front yard setback     | 5.10m                                          | N/A                 |                    |          |
|            | Rear yard setback      | 7.53m                                          | 0.31m               |                    |          |
|            | Side yard setback      | 0.62m                                          | 0.31m               |                    |          |
|            | Side yard setback      | 1.26m                                          | N/A                 |                    |          |
|            |                        |                                                |                     |                    |          |
|            |                        |                                                |                     |                    |          |
| 0.         | Date of Acquisition    | of subject land:                               | October 2021        |                    |          |
|            |                        |                                                |                     |                    |          |
|            |                        |                                                |                     |                    |          |
| 1.         | Existing uses of sul   | oject property:                                | Residential         |                    |          |
|            |                        |                                                |                     |                    |          |
|            |                        |                                                |                     |                    |          |
| 2.         | Proposed uses of s     | ubject property:                               | Residential         |                    |          |
|            |                        |                                                |                     |                    |          |
|            | <b>_</b>               |                                                |                     |                    |          |
| 3.         | Existing uses of abi   | utting properties:                             | Residential         |                    |          |
|            |                        |                                                |                     |                    |          |
|            |                        | f. all huildings 9 at                          | wetween an auties   | t land: 2010       |          |
| 4.         | Date of construction   | n of all buildings & st                        | ructures on subjec  |                    |          |
|            |                        |                                                |                     |                    |          |
| 5.         | I anoth of time the    | existing uses of the s                         | ubject property has | ve been continued: | 14 Years |
| J.         | Length of the the t    | Aisting uses of the st                         | ubject property nut | e seen continuea.  |          |
|            |                        |                                                |                     |                    |          |
| 16 (a) W   | hat water supply is ex | isting/proposed?                               |                     |                    |          |
| 10. (a) •• | Municipal V            |                                                | Other (specify)     |                    |          |
|            | Well                   |                                                | ····, (,),          |                    | ····     |
|            |                        |                                                |                     |                    |          |
| (b)        | What sewage dispo      | sal is/will be provided                        | d?                  |                    |          |
| (-)        | Municipal V            | 1                                              | Other (specify)     |                    |          |
|            | Septic                 | ŧ                                              |                     |                    |          |
|            |                        |                                                |                     |                    |          |
| (c))       | What storm drainage    | .system is existina/p                          | proposed?           |                    |          |
| (-)        | Sewers V               | ן <b>יייייי</b> יייייייייייייייייייייייייייייי |                     |                    |          |
|            | Ditches                |                                                | Other (specify)     |                    |          |
|            | Swales                 |                                                | Guler (Specify)     |                    |          |

-3-