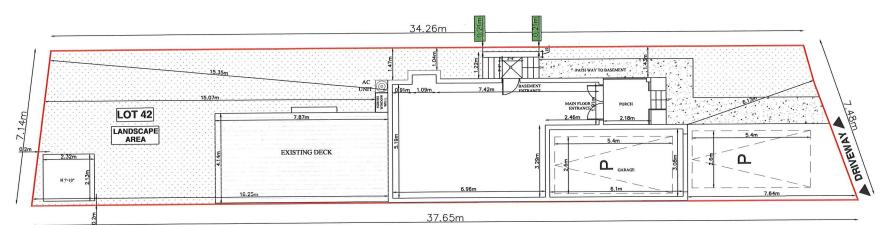

NOTE: If the owner is a firm or corporation, the corporate seal shall be affixed hereto.

NO DISCUSSION SHALL TAKE PLACE BETWEEN THE COMMITTEE MEMBERS AND THE APPLICANT DURING THE SITE INSPECTION

つている

-2

SITE PLAN
SCALE 3/32"=1'-0"

## **44 PRUE COURT**

LOT AREA =2732.74 SFT / 253.87 SM GROUND FLOOR AREA =803.86 SFT / 74.68 SM TOTAL GROSS FLOOR AREA =1,892.06 SFT / 175.77 SM

SCOPE OF WORK

PROPOSAL TO CONSTRUCT SECONDARY UNIT AND BELOW GRADE ENTRANCE FROM RIGHT YARD

THE UNDERSIGNED HAS REVIEWED AND TAKES RESPONSIBILITY FOR THIS DESIGN, AND HAS THE QUALIFICATIONS AND MEETS THE REQUIREMENTS SET OUT IN THE ONTARIO BUILDING CODE TO BE A DESIGNER.

SITE PLAN

CITY: BRAMPTON

44 PRUE COURT

EXISTING DWELLING

PROJECT FEB 2024 SHEET

SCALE 3/32"=1'-0"

**A1** 