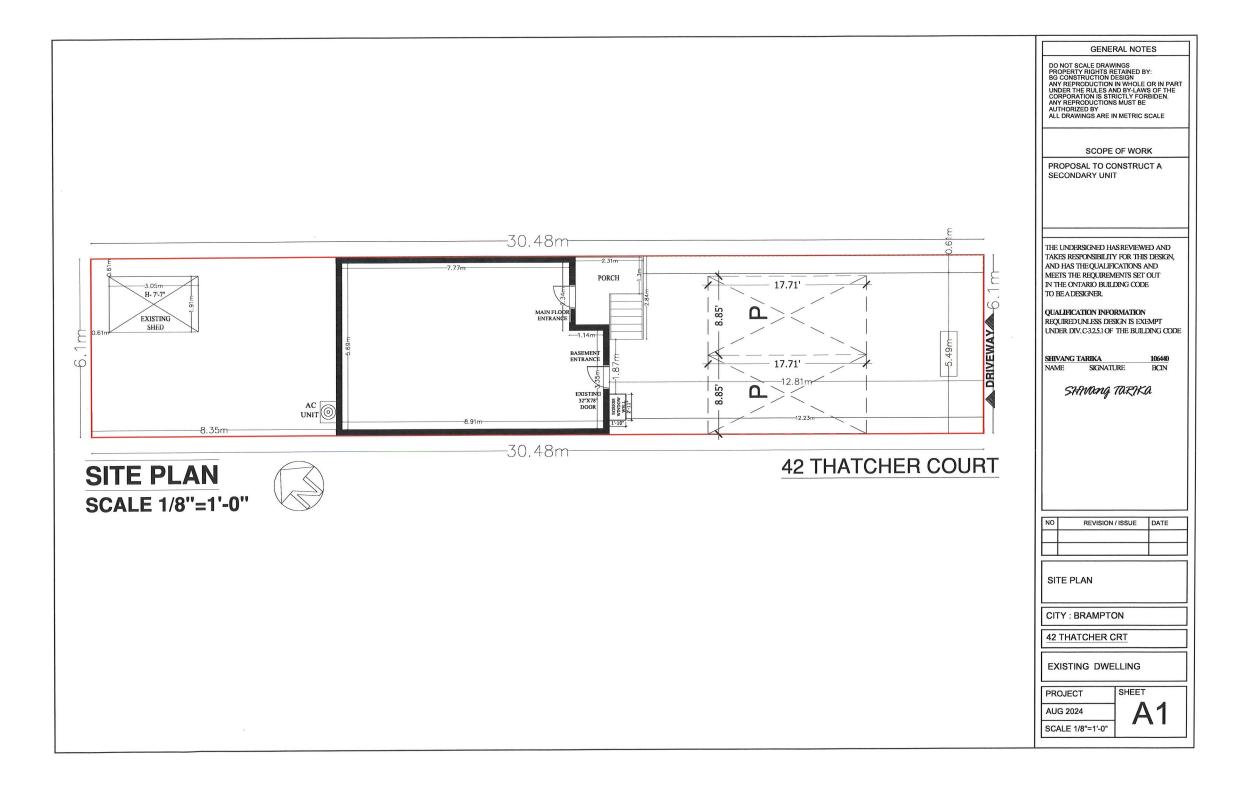

 Name of Owner(s)
 Jasmeet Singh Kathuria & Harpreet Kaur

 Address
 42 Thatcher Court. Brampton ON. L6Z1C8

| Phone #          | +1 647 530 05          | 598                                      | Fax #                                  |
|------------------|------------------------|------------------------------------------|----------------------------------------|
| Email            | jasmeet.iir            | nc@gmail.com                             |                                        |
| Name of <i>I</i> | Agent                  | Shivang Tarika                           |                                        |
| Address          | 106 Mor                | ningside Dr. Georgetown, L7G0M2, ON      |                                        |
| Phone #<br>Email | 4168212630<br>shivang@ | relysolution.com                         | Fax #                                  |
|                  |                        | of relief applied for (variances request |                                        |
| 1.To Pro         | pose dr                | iveway width of 5.49 m in the front      | t yard whereas the by law requires 4.9 |
|                  |                        |                                          |                                        |
|                  |                        |                                          |                                        |

4. Why is it not possible to comply with the provisions of the by-law?

As per site conditions we have 5.49 M of parking space on the Drive-way whereas required parking space is 4.9 M. This variance is adjustable on site and we would like to request for the same by constructing support wall. Kindly accept our request for minor variance so that we can apply for building permit.

| Frontage | 6.1 M      |
|----------|------------|
| Depth    | 30.48 M    |
| Area     | 185.92 SQM |
|          |            |

| 7. | Access to the subject land is by:  |  |
|----|------------------------------------|--|
|    | Provincial Highway                 |  |
|    | Municipal Road Maintained All Year |  |
|    | Private Right-of-Way               |  |

EXISTING BUILDINGS/STRUCTURES on the subject land: List all structures (dwelling, shed, gazebo, etc.)

Ground Floor Area: 148.98 SQM No. of Levels: 2 Width: 6.1 M Length: 9.32 M

PROPOSED BUILDINGS/STRUCTURES on the subject land:

### 9. Location of all buildings and structures on or proposed for the subject lands: (specify distance from side, rear and front lot lines in <u>metric units</u>)

|         | EXISTING                                    |                                    |                          |                   |        |
|---------|---------------------------------------------|------------------------------------|--------------------------|-------------------|--------|
|         | Front yard setback                          | 12.81 M                            |                          |                   |        |
|         | Rear yard setback                           | 8.35 M                             |                          |                   |        |
|         | Side yard setback                           | 0.00 M                             |                          |                   |        |
|         | Side yard setback                           | 0.00 M                             | ·                        |                   |        |
|         |                                             |                                    |                          |                   |        |
|         | PROPOSED                                    | 12.81 M                            |                          |                   |        |
|         | Front yard setback<br>Rear yard setback     | 8.35 M                             |                          |                   |        |
|         | Side yard setback                           | 0.00 M                             |                          |                   |        |
|         | Side yard setback                           | 0.00 M                             |                          |                   |        |
|         | Side yard Selback                           |                                    |                          |                   |        |
| 10.     | Date of Acquisition of                      | of subject land:                   | 2019                     |                   |        |
| 11.     | Existing uses of sub                        | ject property:                     | Residential - Single Dwe | əlling Unit       |        |
| 12.     | Proposed uses of su                         | ıbject property:                   | Residential - Two Dwe    | elling Unit       |        |
| 13.     | Existing uses of abu                        | tting properties:                  | Residential              |                   |        |
| 14.     | Date of construction                        | of all buildings & strue           | ctures on subject        | t land: 1976      |        |
| 15.     | Length of time the e                        | xisting uses of the subj           | ject property hav        | e been continued: | 43 yrs |
|         |                                             |                                    |                          |                   |        |
| 16. (a) | What water supply is<br>Municipal 🖉<br>Well | s existing/proposed?<br>]<br>]     | Other (specify)          |                   |        |
| (b)     | What sewage dispos<br>Municipal             | -<br>sal is/will be provided?<br>] | Other (specify)          |                   |        |
|         | Septic                                      | Ī                                  | ···· (-[J)               |                   |        |
| (c)     | What storm drainag                          | e system is existing/pro           | oposed?                  |                   |        |
| . ,     | Sewers<br>Ditches<br>Swales                 | ]                                  | Other (specify)          |                   |        |
|         |                                             |                                    |                          |                   |        |