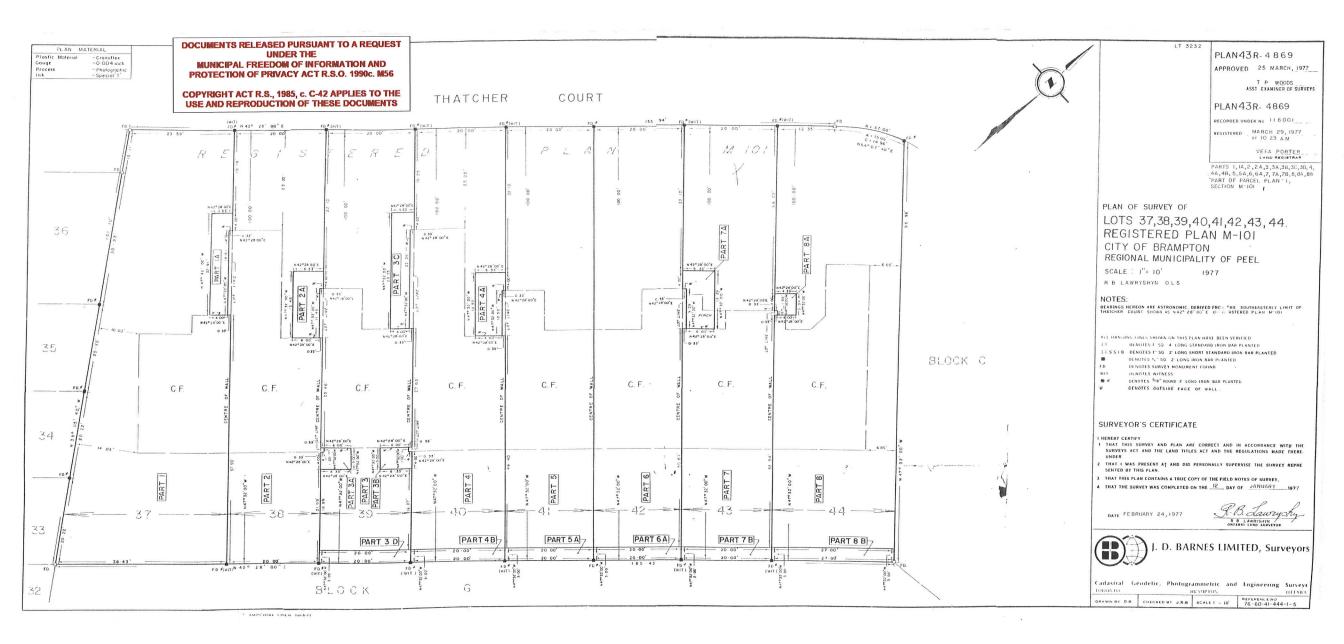

5. Legal Description of the subject land: Lot Number 43,44 RP 43R4869 PARTS 7,7A & 7B Plan Number/Concession Number Municipal Address 42 THATCHER CRT,BRAMPTON, ON, L6Z1C8

6. Dimension of subject land (in metric units)

| Frontage | 6.1 M      |
|----------|------------|
| Depth    | 30.48 M    |
| Area     | 185.92 SQM |
|          |            |

| 7. | Access to the subject land is by:  |  |
|----|------------------------------------|--|
|    | Provincial Highway                 |  |
|    | Municipal Road Maintained All Year |  |
|    | Private Right-of-Way               |  |