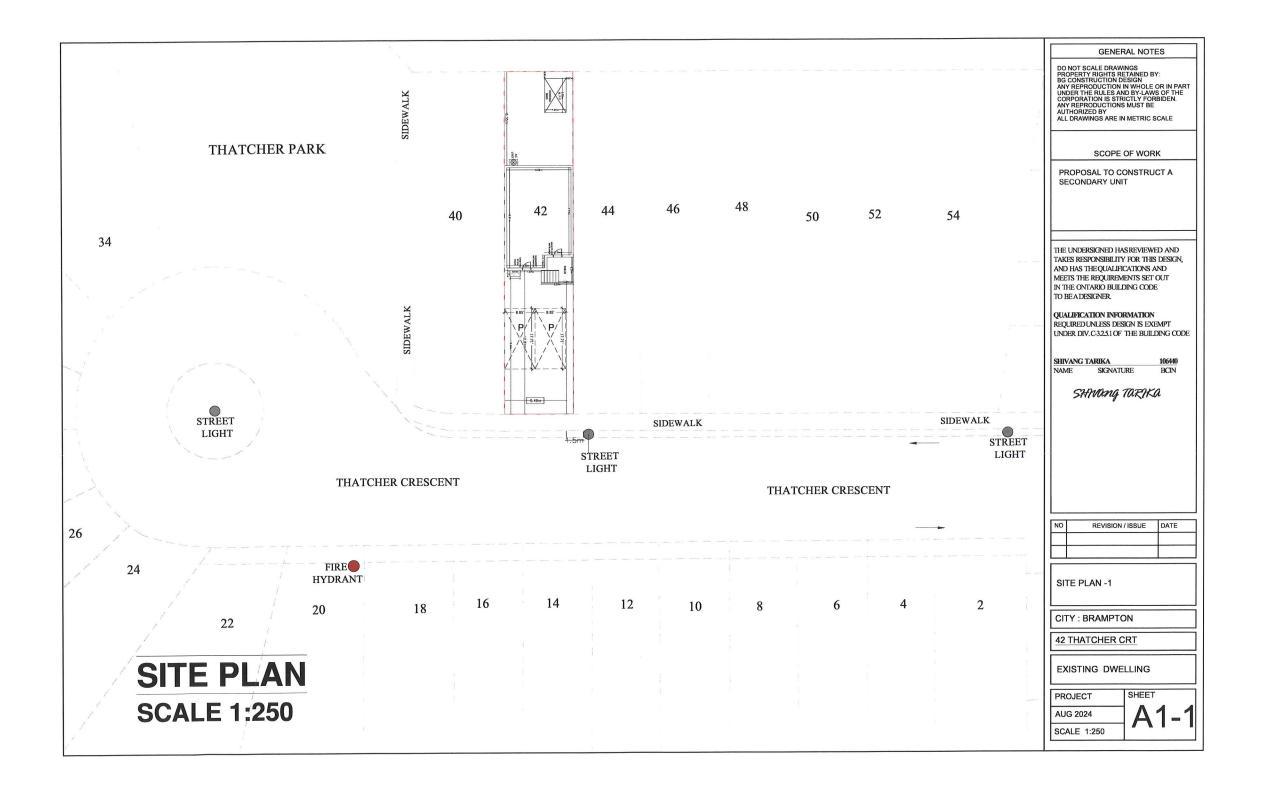

5. Legal Description of the subject land: Lot Number 43,44 RP 43R4869 PARTS 7,7A & 7B Plan Number/Concession Number Municipal Address 42 THATCHER CRT,BRAMPTON, ON, L6Z1C8

6. Dimension of subject land (in metric units)

Seasonal Road Other Public Road Water

8. Particulars of all buildings and structures on or proposed for the subject land: (specify <u>in metric units</u> ground floor area, gross floor area, number of storeys, width, length, height, etc., where possible)