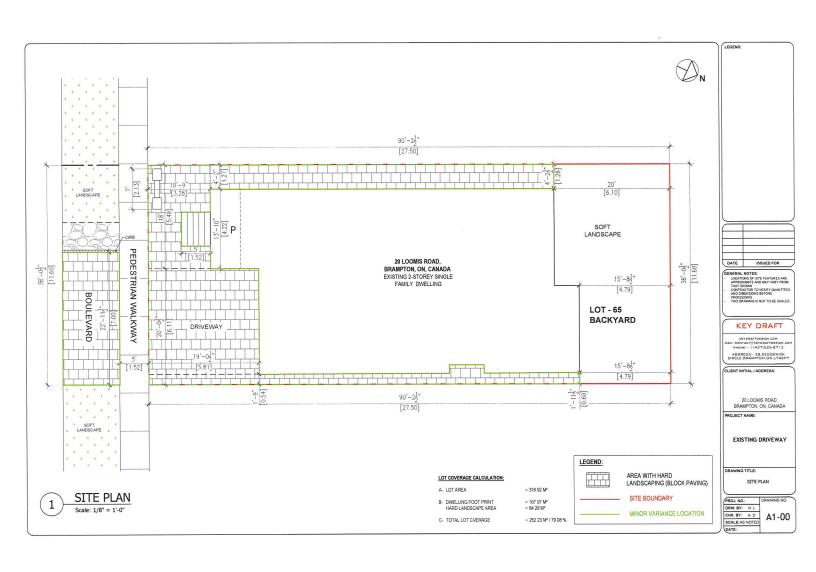

|    |                       |                                                  |                            | WI               |
|----|-----------------------|--------------------------------------------------|----------------------------|------------------|
| 1. | Name of               |                                                  |                            |                  |
|    | Address               | 20 Loomis road brampton L7A4X9                   |                            |                  |
|    |                       |                                                  |                            |                  |
|    |                       |                                                  |                            |                  |
|    | Phone #               | +1(647)6069511                                   | Fax #                      |                  |
|    | Email                 | Atharmohammad8@gmail.com                         |                            |                  |
|    |                       |                                                  |                            |                  |
|    |                       |                                                  |                            |                  |
| 2. | Name of               | Agent Abdulkadeer Dudhiyawala                    |                            |                  |
|    | Address               | 38 Sedgewick Circle, Brampton, ON, Canada        |                            |                  |
|    |                       |                                                  |                            |                  |
|    |                       |                                                  |                            |                  |
|    | Phone #               | 437-2258713                                      | Fax #                      |                  |
|    | Email                 | Contact@keydraftdesigns.com                      |                            |                  |
|    |                       |                                                  |                            |                  |
|    |                       |                                                  |                            |                  |
| 3. |                       | nd extent of relief applied for (variances reque | sted):                     |                  |
|    |                       | relief for the                                   |                            |                  |
|    | 1. Exten              | sion of the driveway width.                      |                            |                  |
|    | 2. hard               | landscaping on the side yard of the house        | €.                         |                  |
|    | 1                     |                                                  |                            |                  |
|    |                       |                                                  |                            |                  |
|    | 1                     |                                                  |                            |                  |
|    |                       |                                                  |                            |                  |
|    |                       |                                                  |                            |                  |
|    |                       |                                                  |                            |                  |
|    |                       |                                                  |                            |                  |
|    |                       | *                                                |                            |                  |
| 4. | Why is it             | not possible to comply with the provisions of    | the by-law?                |                  |
|    | Since th              | nere are accessible people in the house the      | ne side yard needs to be o | overed with hard |
|    | landsca               | aping for better maneuvering of the peopl        | e throughout the lot.      |                  |
|    |                       |                                                  |                            |                  |
|    |                       |                                                  |                            |                  |
|    | 1                     |                                                  |                            |                  |
|    | 1                     |                                                  |                            |                  |
|    |                       |                                                  |                            |                  |
|    |                       |                                                  |                            |                  |
| 5. | Legal De              | scription of the subject land:                   |                            |                  |
|    | _                     | ber LOT 65                                       |                            |                  |
|    | Plan Nun              | nber/Concession Number                           |                            |                  |
|    |                       | al Address 20 LOOMIS ROAD, BRAMPTON, ON, CANADA  |                            |                  |
|    |                       |                                                  |                            |                  |
|    |                       |                                                  |                            |                  |
| 6. | Dimensio              | on of subject land ( <u>in metric units</u> )    |                            |                  |
| ٥. | Frontage              |                                                  |                            |                  |
|    | Depth                 | 27.50 m                                          |                            |                  |
|    | Area                  | 318.92 sq.m.                                     |                            |                  |
|    | AICa                  | 34                                               |                            |                  |
|    |                       |                                                  |                            |                  |
|    |                       |                                                  |                            |                  |
| 7  | A                     | e the cubicet land is by:                        |                            | N.               |
| 7. |                       | o the subject land is by:                        | Second Book                | Ė                |
| 7. | Provincia             | al Highway                                       | Seasonal Road              | ;<br>            |
| 7. | Provincia<br>Municipa | al Highway<br>al Road Maintained All Year        | Other Public Road          |                  |
| 7. | Provincia<br>Municipa | al Highway                                       |                            |                  |

8.

Swales

| 8.      | Particulars of all buildings and structures on or proposed for the subject land: (specify <u>in metric units</u> ground floor area, gross floor area, number of storeys, width, length, height, etc., where possible) |                                   |                                                                                            |
|---------|-----------------------------------------------------------------------------------------------------------------------------------------------------------------------------------------------------------------------|-----------------------------------|--------------------------------------------------------------------------------------------|
|         | EXISTING BUILDING                                                                                                                                                                                                     | SS/STRUCTURES on th               | ne subject land: List all structures (dwelling, shed, gazebo, etc.)                        |
|         |                                                                                                                                                                                                                       | ential Brick Dewlling             |                                                                                            |
|         | PROPOSED BUILDIE                                                                                                                                                                                                      | NGS/STRUCTURES on                 | the subject land:                                                                          |
|         | NA NA                                                                                                                                                                                                                 | on                                |                                                                                            |
| 9.      |                                                                                                                                                                                                                       | <del>-</del>                      | uctures on or proposed for the subject lands: and front lot lines in <u>metric units</u> ) |
|         | EXISTING                                                                                                                                                                                                              |                                   |                                                                                            |
|         | Front yard setback                                                                                                                                                                                                    | 3.28 m<br>4.79 m                  |                                                                                            |
|         | Rear yard setback<br>Side yard setback                                                                                                                                                                                | 1.27 m                            |                                                                                            |
|         | Side yard setback                                                                                                                                                                                                     | 0.54 m                            |                                                                                            |
|         | PROPOSED<br>Front yard setback<br>Rear yard setback                                                                                                                                                                   | NA<br>NA                          |                                                                                            |
|         | Side yard setback                                                                                                                                                                                                     | NA                                |                                                                                            |
|         | Side yard setback                                                                                                                                                                                                     | NA                                |                                                                                            |
| 10.     | Date of Acquisition                                                                                                                                                                                                   | of subject land:                  | NA                                                                                         |
| 11.     | Existing uses of sub                                                                                                                                                                                                  | oject property:                   | Residence                                                                                  |
| 12.     | Proposed uses of s                                                                                                                                                                                                    | ubject property:                  | Residence                                                                                  |
| 13.     | Existing uses of abo                                                                                                                                                                                                  | utting properties:                | Residence                                                                                  |
| 14.     | Date of construction of all buildings & structures on subject land:                                                                                                                                                   |                                   |                                                                                            |
| 15.     | Length of time the                                                                                                                                                                                                    | existing uses of the sul          | bject property have been continued: NA                                                     |
| 16. (a) | What water supply Municipal ✓                                                                                                                                                                                         | is existing/proposed?<br>]<br>]   | Other (specify)                                                                            |
| (b)     | What sewage dispo                                                                                                                                                                                                     | sal is/will be provided<br>]<br>] | ? Other (specify)                                                                          |
| (c )    | -                                                                                                                                                                                                                     | ge system is existing/p           | roposed?                                                                                   |
|         | Ditches                                                                                                                                                                                                               |                                   | Other (specify)                                                                            |

## **Zoning Non-compliance Checklist**

File No. A -2074-0450

Applicant: Abdulkadeer Dudhiyawala

Address: 20 Loomis Rd.

Zoning: R1F-9-2452 Residential By-law 270-2004, as amended

| Category                                 | Proposal                                                            | By-law Requirement                                                                                             | Section<br>#      |
|------------------------------------------|---------------------------------------------------------------------|----------------------------------------------------------------------------------------------------------------|-------------------|
| USE                                      |                                                                     |                                                                                                                | <i>T</i>          |
| LOT DIMENSIONS<br>AREA / DEPTH / WIDTH   |                                                                     | ·                                                                                                              |                   |
| BUILDING SETBACKS<br>FRONT / SIDE / REAR |                                                                     |                                                                                                                |                   |
| BUILDING SIZE                            |                                                                     |                                                                                                                |                   |
| BUILDING HEIGHT                          |                                                                     |                                                                                                                |                   |
| GFA                                      |                                                                     |                                                                                                                |                   |
| TOWER SEPARATION                         |                                                                     | ***************************************                                                                        |                   |
| BELOW GRADE<br>ENTRANCE                  |                                                                     |                                                                                                                |                   |
| ACCESSORY STRUCTURE<br>SIZE / HEIGHT     |                                                                     |                                                                                                                |                   |
| MULTIPLE ACCESSORY STRUCTURES            |                                                                     |                                                                                                                |                   |
| DRIVEWAY WIDTH                           | To permit a driveway width of 11.60m                                | whereas the by-law permits a maximum driveway width of 7.0m                                                    | 10.9.1.B.1.<br>c. |
|                                          | To permit 0.0m of permeable landscaping abutting the side lot lines | whereas the by-law requires a minimum 0.6m of permeable landscaping abutting the side lot lines.               | 10.9.1.B.4.<br>a. |
|                                          | To permit a parking space depth of 3.80m                            | whereas the by-law requires a minimum parking space depth of 5.4m                                              | 10.16.h.i.        |
| LANDSCAPED OPEN<br>SPACE                 |                                                                     |                                                                                                                |                   |
| ENCROACHMENTS                            |                                                                     |                                                                                                                |                   |
| PARKING                                  |                                                                     |                                                                                                                |                   |
| SCHEDULE "C"                             |                                                                     | Annua An |                   |