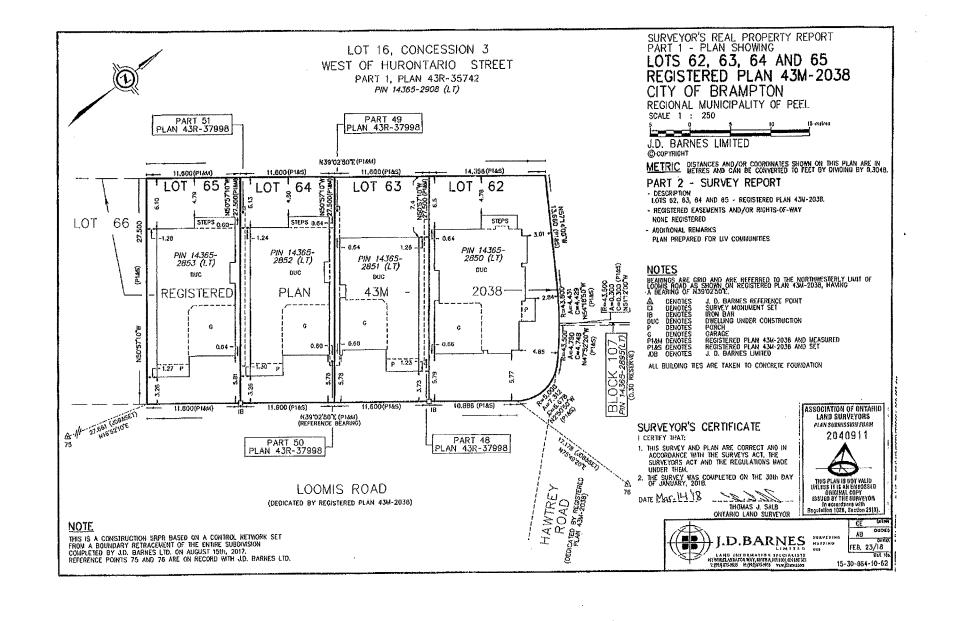

|    |                       |                                                  |                            | WI               |
|----|-----------------------|--------------------------------------------------|----------------------------|------------------|
| 1. | Name of               |                                                  |                            |                  |
|    | Address               | 20 Loomis road brampton L7A4X9                   |                            |                  |
|    |                       |                                                  |                            |                  |
|    |                       |                                                  |                            |                  |
|    | Phone #               | +1(647)6069511                                   | Fax #                      |                  |
|    | Email                 | Atharmohammad8@gmail.com                         |                            |                  |
|    |                       |                                                  |                            |                  |
|    |                       |                                                  |                            |                  |
| 2. | Name of               | Agent Abdulkadeer Dudhiyawala                    |                            |                  |
|    | Address               | 38 Sedgewick Circle, Brampton, ON, Canada        |                            |                  |
|    |                       |                                                  |                            |                  |
|    |                       |                                                  |                            |                  |
|    | Phone #               | 437-2258713                                      | Fax #                      |                  |
|    | Email                 | Contact@keydraftdesigns.com                      |                            |                  |
|    |                       |                                                  |                            |                  |
|    |                       |                                                  |                            |                  |
| 3. |                       | nd extent of relief applied for (variances reque | sted):                     |                  |
|    |                       | relief for the                                   |                            |                  |
|    | 1. Exten              | sion of the driveway width.                      |                            |                  |
|    | 2. hard               | landscaping on the side yard of the house        | €.                         |                  |
|    | 1                     |                                                  |                            |                  |
|    |                       |                                                  |                            |                  |
|    | 1                     |                                                  |                            |                  |
|    |                       |                                                  |                            |                  |
|    |                       |                                                  |                            |                  |
|    |                       |                                                  |                            |                  |
|    |                       |                                                  |                            |                  |
|    |                       | *                                                |                            |                  |
| 4. | Why is it             | not possible to comply with the provisions of    | the by-law?                |                  |
|    | Since th              | nere are accessible people in the house the      | ne side yard needs to be o | overed with hard |
|    | landsca               | aping for better maneuvering of the peopl        | e throughout the lot.      |                  |
|    |                       |                                                  |                            |                  |
|    |                       |                                                  |                            |                  |
|    | 1                     |                                                  |                            |                  |
|    | 1                     |                                                  |                            |                  |
|    |                       |                                                  |                            |                  |
|    |                       |                                                  |                            |                  |
| 5. | Legal De              | scription of the subject land:                   |                            |                  |
|    | _                     | ber LOT 65                                       |                            |                  |
|    | Plan Nun              | nber/Concession Number                           |                            |                  |
|    |                       | al Address 20 LOOMIS ROAD, BRAMPTON, ON, CANADA  |                            |                  |
|    |                       |                                                  |                            |                  |
|    |                       |                                                  |                            |                  |
| 6. | Dimensio              | on of subject land ( <u>in metric units</u> )    |                            |                  |
| ٥. | Frontage              |                                                  |                            |                  |
|    | Depth                 | 27.50 m                                          |                            |                  |
|    | Area                  | 318.92 sq.m.                                     |                            |                  |
|    | AICa                  | 34                                               |                            |                  |
|    |                       |                                                  |                            |                  |
|    |                       |                                                  |                            |                  |
| 7  | A                     | e the cubicet land is by:                        |                            | N.               |
| 7. |                       | o the subject land is by:                        | Second Book                | Ė                |
| 7. | Provincia             | al Highway                                       | Seasonal Road              | ;<br>            |
| 7. | Provincia<br>Municipa | al Highway<br>al Road Maintained All Year        | Other Public Road          |                  |
| 7. | Provincia<br>Municipa | al Highway                                       |                            |                  |

8.

Swales

| 8.      | Particulars of all buildings and structures on or proposed for the subject land: (specify <u>in metric units</u> ground floor area, gross floor area, number of storeys, width, length, height, etc., where possible) |                                   |                                                                                            |
|---------|-----------------------------------------------------------------------------------------------------------------------------------------------------------------------------------------------------------------------|-----------------------------------|--------------------------------------------------------------------------------------------|
|         | EXISTING BUILDING                                                                                                                                                                                                     | SS/STRUCTURES on th               | ne subject land: List all structures (dwelling, shed, gazebo, etc.)                        |
|         |                                                                                                                                                                                                                       | ential Brick Dewlling             |                                                                                            |
|         | PROPOSED BUILDIE                                                                                                                                                                                                      | NGS/STRUCTURES on                 | the subject land:                                                                          |
|         | NA NA                                                                                                                                                                                                                 | on                                |                                                                                            |
| 9.      |                                                                                                                                                                                                                       | <del>-</del>                      | uctures on or proposed for the subject lands: and front lot lines in <u>metric units</u> ) |
|         | EXISTING                                                                                                                                                                                                              |                                   |                                                                                            |
|         | Front yard setback                                                                                                                                                                                                    | 3.28 m<br>4.79 m                  |                                                                                            |
|         | Rear yard setback<br>Side yard setback                                                                                                                                                                                | 1.27 m                            |                                                                                            |
|         | Side yard setback                                                                                                                                                                                                     | 0.54 m                            |                                                                                            |
|         | PROPOSED<br>Front yard setback<br>Rear yard setback                                                                                                                                                                   | NA<br>NA                          |                                                                                            |
|         | Side yard setback                                                                                                                                                                                                     | NA                                |                                                                                            |
|         | Side yard setback                                                                                                                                                                                                     | NA                                |                                                                                            |
| 10.     | Date of Acquisition                                                                                                                                                                                                   | of subject land:                  | NA                                                                                         |
| 11.     | Existing uses of sub                                                                                                                                                                                                  | oject property:                   | Residence                                                                                  |
| 12.     | Proposed uses of s                                                                                                                                                                                                    | ubject property:                  | Residence                                                                                  |
| 13.     | Existing uses of abo                                                                                                                                                                                                  | utting properties:                | Residence                                                                                  |
| 14.     | Date of construction of all buildings & structures on subject land:                                                                                                                                                   |                                   |                                                                                            |
| 15.     | Length of time the                                                                                                                                                                                                    | existing uses of the sul          | bject property have been continued: NA                                                     |
| 16. (a) | What water supply Municipal ✓                                                                                                                                                                                         | is existing/proposed?<br>]<br>]   | Other (specify)                                                                            |
| (b)     | What sewage dispo                                                                                                                                                                                                     | sal is/will be provided<br>]<br>] | ? Other (specify)                                                                          |
| (c )    | -                                                                                                                                                                                                                     | ge system is existing/p           | roposed?                                                                                   |
|         | Ditches                                                                                                                                                                                                               |                                   | Other (specify)                                                                            |