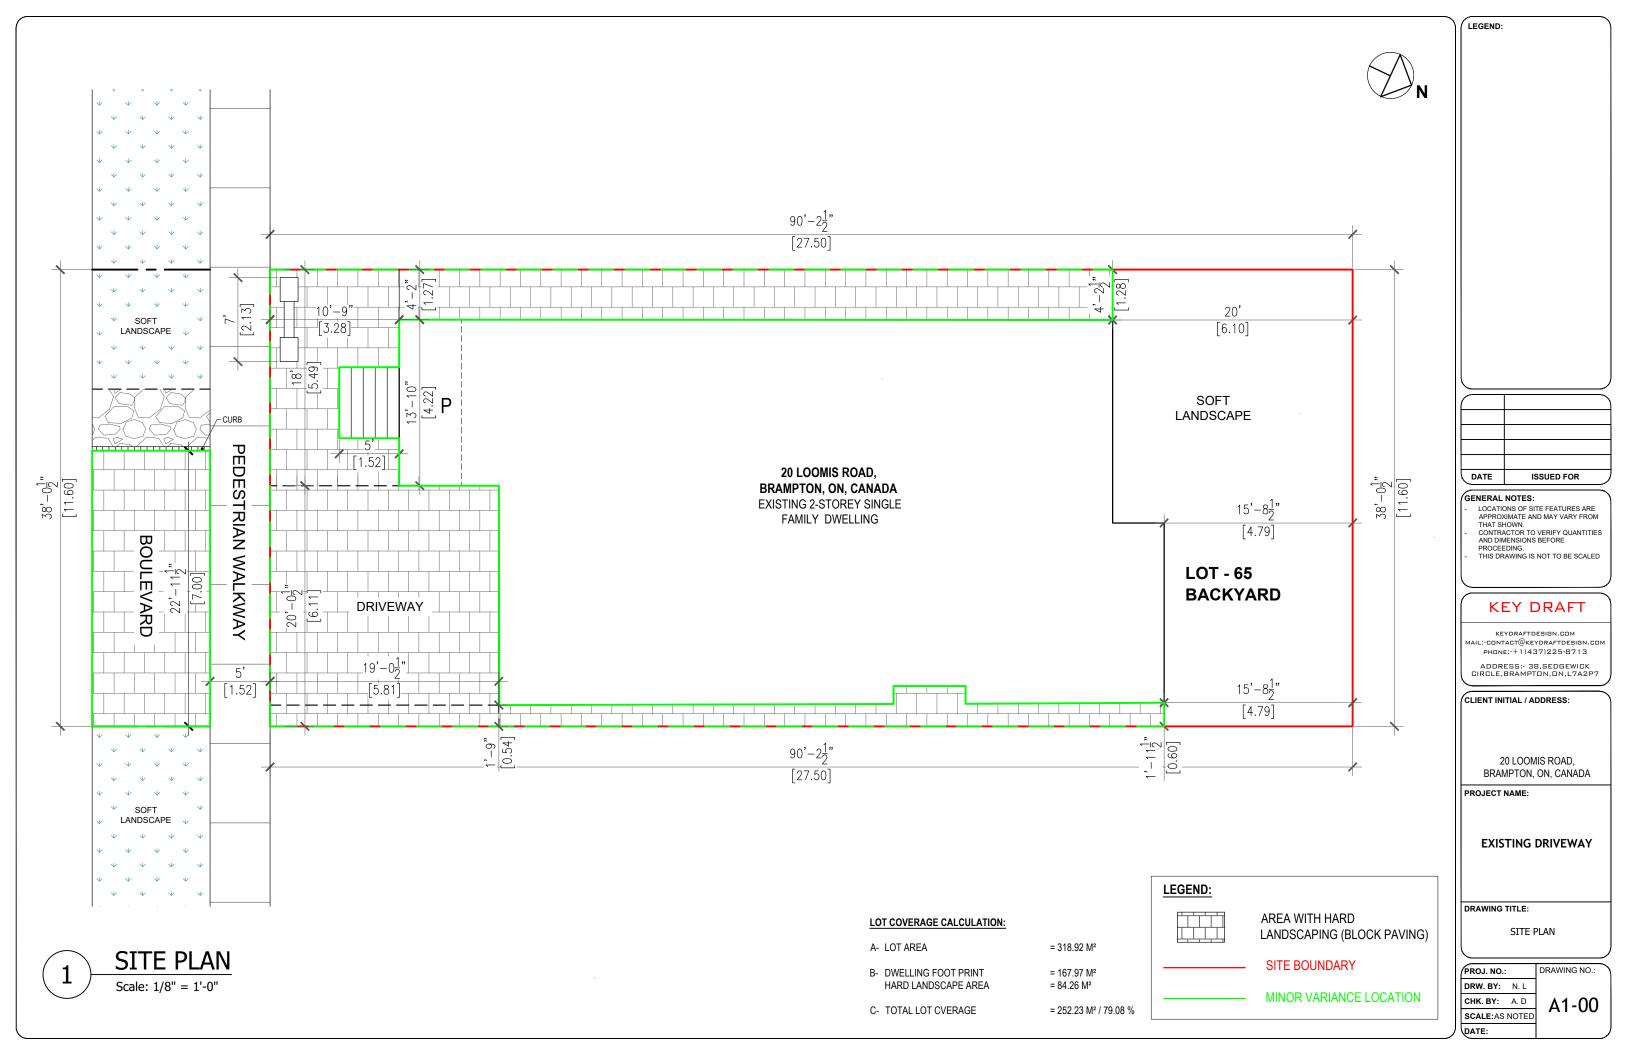

|    |                       |                                                  |                            | WI               |
|----|-----------------------|--------------------------------------------------|----------------------------|------------------|
| 1. | Name of               |                                                  |                            |                  |
|    | Address               | 20 Loomis road brampton L7A4X9                   |                            |                  |
|    |                       |                                                  |                            |                  |
|    |                       |                                                  |                            |                  |
|    | Phone #               | +1(647)6069511                                   | Fax #                      |                  |
|    | Email                 | Atharmohammad8@gmail.com                         |                            |                  |
|    |                       |                                                  |                            |                  |
|    |                       |                                                  |                            |                  |
| 2. | Name of               | Agent Abdulkadeer Dudhiyawala                    |                            |                  |
|    | Address               | 38 Sedgewick Circle, Brampton, ON, Canada        |                            |                  |
|    |                       |                                                  |                            |                  |
|    |                       |                                                  |                            |                  |
|    | Phone #               | 437-2258713                                      | Fax #                      |                  |
|    | Email                 | Contact@keydraftdesigns.com                      |                            |                  |
|    |                       |                                                  |                            |                  |
|    |                       |                                                  |                            |                  |
| 3. |                       | nd extent of relief applied for (variances reque | sted):                     |                  |
|    |                       | relief for the                                   |                            |                  |
|    | 1. Exten              | sion of the driveway width.                      |                            |                  |
|    | 2. hard               | landscaping on the side yard of the house        | €.                         |                  |
|    | 1                     |                                                  |                            |                  |
|    |                       |                                                  |                            |                  |
|    | 1                     |                                                  |                            |                  |
|    |                       |                                                  |                            |                  |
|    |                       |                                                  |                            |                  |
|    |                       |                                                  |                            |                  |
|    |                       |                                                  |                            |                  |
|    |                       | *                                                |                            |                  |
| 4. | Why is it             | not possible to comply with the provisions of    | the by-law?                |                  |
|    | Since th              | nere are accessible people in the house the      | ne side yard needs to be o | overed with hard |
|    | landsca               | aping for better maneuvering of the peopl        | e throughout the lot.      |                  |
|    |                       |                                                  |                            |                  |
|    |                       |                                                  |                            |                  |
|    | 1                     |                                                  |                            |                  |
|    | 1                     |                                                  |                            |                  |
|    |                       |                                                  |                            |                  |
|    |                       |                                                  |                            |                  |
| 5. | Legal De              | scription of the subject land:                   |                            |                  |
|    | _                     | ber LOT 65                                       |                            |                  |
|    | Plan Nun              | nber/Concession Number                           |                            |                  |
|    |                       | al Address 20 LOOMIS ROAD, BRAMPTON, ON, CANADA  |                            |                  |
|    |                       |                                                  |                            |                  |
|    |                       |                                                  |                            |                  |
| 6. | Dimensio              | on of subject land ( <u>in metric units</u> )    |                            |                  |
| ٥. | Frontage              |                                                  |                            |                  |
|    | Depth                 | 27.50 m                                          |                            |                  |
|    | Area                  | 318.92 sq.m.                                     |                            |                  |
|    | AICa                  | 34                                               |                            |                  |
|    |                       |                                                  |                            |                  |
|    |                       |                                                  |                            |                  |
| 7  | A                     | e the cubicet land is by:                        |                            | N.               |
| 7. |                       | o the subject land is by:                        | Second Book                | Ė                |
| 7. | Provincia             | al Highway                                       | Seasonal Road              | ;<br>            |
| 7. | Provincia<br>Municipa | al Highway<br>al Road Maintained All Year        | Other Public Road          |                  |
| 7. | Provincia<br>Municipa | al Highway                                       |                            |                  |

8.

Swales

| 8.      | Particulars of all buildings and structures on or proposed for the subject land: (specify <u>in metric units</u> ground floor area, gross floor area, number of storeys, width, length, height, etc., where possible) |                                   |                                                                                            |
|---------|-----------------------------------------------------------------------------------------------------------------------------------------------------------------------------------------------------------------------|-----------------------------------|--------------------------------------------------------------------------------------------|
|         | EXISTING BUILDING                                                                                                                                                                                                     | SS/STRUCTURES on th               | ne subject land: List all structures (dwelling, shed, gazebo, etc.)                        |
|         |                                                                                                                                                                                                                       | ential Brick Dewlling             |                                                                                            |
|         | PROPOSED BUILDIE                                                                                                                                                                                                      | NGS/STRUCTURES on                 | the subject land:                                                                          |
|         | NA NA                                                                                                                                                                                                                 | on                                |                                                                                            |
| 9.      |                                                                                                                                                                                                                       | <del>-</del>                      | uctures on or proposed for the subject lands: and front lot lines in <u>metric units</u> ) |
|         | EXISTING                                                                                                                                                                                                              |                                   |                                                                                            |
|         | Front yard setback                                                                                                                                                                                                    | 3.28 m<br>4.79 m                  |                                                                                            |
|         | Rear yard setback<br>Side yard setback                                                                                                                                                                                | 1.27 m                            |                                                                                            |
|         | Side yard setback                                                                                                                                                                                                     | 0.54 m                            |                                                                                            |
|         | PROPOSED<br>Front yard setback<br>Rear yard setback                                                                                                                                                                   | NA<br>NA                          |                                                                                            |
|         | Side yard setback                                                                                                                                                                                                     | NA                                |                                                                                            |
|         | Side yard setback                                                                                                                                                                                                     | NA                                |                                                                                            |
| 10.     | Date of Acquisition                                                                                                                                                                                                   | of subject land:                  | NA                                                                                         |
| 11.     | Existing uses of sub                                                                                                                                                                                                  | oject property:                   | Residence                                                                                  |
| 12.     | Proposed uses of s                                                                                                                                                                                                    | ubject property:                  | Residence                                                                                  |
| 13.     | Existing uses of abo                                                                                                                                                                                                  | utting properties:                | Residence                                                                                  |
| 14.     | Date of construction of all buildings & structures on subject land:                                                                                                                                                   |                                   |                                                                                            |
| 15.     | Length of time the                                                                                                                                                                                                    | existing uses of the sul          | bject property have been continued: NA                                                     |
| 16. (a) | What water supply Municipal ✓                                                                                                                                                                                         | is existing/proposed?<br>]<br>]   | Other (specify)                                                                            |
| (b)     | What sewage dispo                                                                                                                                                                                                     | sal is/will be provided<br>]<br>] | ? Other (specify)                                                                          |
| (c )    | -                                                                                                                                                                                                                     | ge system is existing/p           | roposed?                                                                                   |
|         | Ditches                                                                                                                                                                                                               |                                   | Other (specify)                                                                            |

## **Zoning Non-compliance Checklist**

File No. A -2074-0450

Applicant: Abdulkadeer Dudhiyawala

Address: 20 Loomis Rd.

Zoning: R1F-9-2452 Residential By-law 270-2004, as amended

| Category                                 | Proposal                                                            | By-law Requirement                                                                                             | Section<br>#      |
|------------------------------------------|---------------------------------------------------------------------|----------------------------------------------------------------------------------------------------------------|-------------------|
| USE                                      |                                                                     |                                                                                                                | <i>T</i>          |
| LOT DIMENSIONS<br>AREA / DEPTH / WIDTH   |                                                                     | ·                                                                                                              |                   |
| BUILDING SETBACKS<br>FRONT / SIDE / REAR |                                                                     |                                                                                                                |                   |
| BUILDING SIZE                            |                                                                     |                                                                                                                |                   |
| BUILDING HEIGHT                          |                                                                     |                                                                                                                |                   |
| GFA                                      |                                                                     |                                                                                                                |                   |
| TOWER SEPARATION                         |                                                                     | ***************************************                                                                        |                   |
| BELOW GRADE<br>ENTRANCE                  |                                                                     |                                                                                                                |                   |
| ACCESSORY STRUCTURE<br>SIZE / HEIGHT     |                                                                     |                                                                                                                |                   |
| MULTIPLE ACCESSORY STRUCTURES            |                                                                     |                                                                                                                |                   |
| DRIVEWAY WIDTH                           | To permit a driveway width of 11.60m                                | whereas the by-law permits a maximum driveway width of 7.0m                                                    | 10.9.1.B.1.<br>c. |
|                                          | To permit 0.0m of permeable landscaping abutting the side lot lines | whereas the by-law requires a minimum 0.6m of permeable landscaping abutting the side lot lines.               | 10.9.1.B.4.<br>a. |
|                                          | To permit a parking space depth of 3.80m                            | whereas the by-law requires a minimum parking space depth of 5.4m                                              | 10.16.h.i.        |
| LANDSCAPED OPEN<br>SPACE                 |                                                                     |                                                                                                                |                   |
| ENCROACHMENTS                            |                                                                     |                                                                                                                |                   |
| PARKING                                  |                                                                     |                                                                                                                |                   |
| SCHEDULE "C"                             |                                                                     | Annua An |                   |