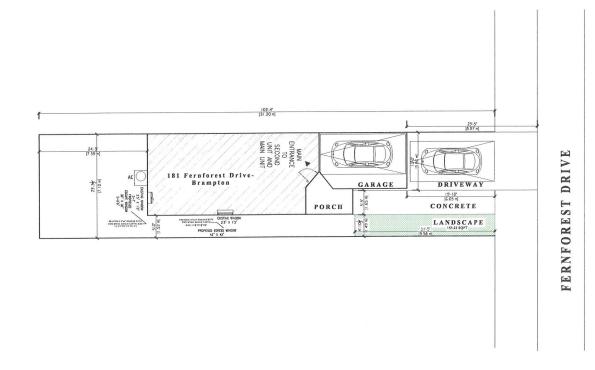

#### SITE STATISTIC

1. <u>LOT NO.:</u> NA

1 SITE PLAN

- 2. PLAN NO: NA
- LOT FRONTAGE: 23'-3 ½"[7.10 M]
- LOT DEPTH: 102'-4'[31.20 M]
- 5. LOT AREA: 2383.95 5QFT (221.47 5QM)
- NO. OF STORIES: BASEMENT + 2 STOREY
- ASPHALT AREA: 3.96M X 8.97M
- 8. STRUCTURE HEIGHT: ~26'-4"
- LOT COVERAGE: 1176 SF
- 10. LOT FRONT SET BACK: 19'-10"[6.05 M] 11. LOT REAR SET BACK: 24'-3" [7.39 m]
- 12. LOT SIDE SET BACK: 5'-0" [1.52 M]

Project Title:

SECOND DWELLING UNIT PERMIT

Project Address:

181 Fernforest Drive-Brampton

**Drawing Title:** SITE PLAN

Date:

Scale: 3/32" - 1' 0" 28/11/24

Designed: