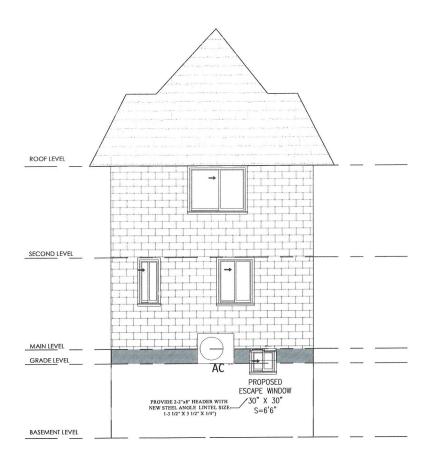

TOTAL WALL AREA = 1067.95 SF (99.21 SQ.M)
LIMITING DISTANCE = 1.52M
ALLOWABLE OPENINGS = 96.11SF(9%)

ALLOWABLE OPENINGS = 96.11SF(9%) ACTUAL OPENINGS = 66.85 SF

1 LEFT SIDE ELEVATION
Scale:5" -1'-6

NOTE: PROFESSIONAL ENGINEER SIGNING ON THE ARCHITECTURAL DRAWINGS ONLY. FOR THIS SECOND DWELLING UNIT.

East Tower, 77 City Centre, Dr. Suite 501, Mississauga, ON L5B 1M5 226-747-7966 sahidesigns21@gmail.com

Project Title:

SECOND DWELLING UNIT PERMIT

Project Address:

181 Fernforest Drive- Brampton

Drawing Title: LEFT SIDE ELEVATION

Scale: 4" = 1'-0" Date: 04/01/24

Designed:

NIRBHAYPAL SINGH, P.ENG.

Project Number:

Sheet Number:

A7

NOTE: PROFESSIONAL ENGINEER SIGNING ON THE ARCHITECTURAL DRAWINGS ONLY. FOR THIS SECOND DWELLING UNIT.

East Tower, 77 City Centre, Dr. Suite 501, Mississauga, ON L5B 1M5 226-747-7966 sahidesigns21@gmail.com

Project Title:

SECOND DWELLING UNIT PERMIT

Project Address:

181 Fernforest Drive- Brampton

Drawing Title: REAR ELEVATION

Scale:

4" = 1'-0"

Date: 11/06/24

Designed:

NIRBHAYPAL SINGH, P.ENG.

Project Number:

Sheet Number:

A8

REAR ELEVATION

Scale:4" -1'-0"