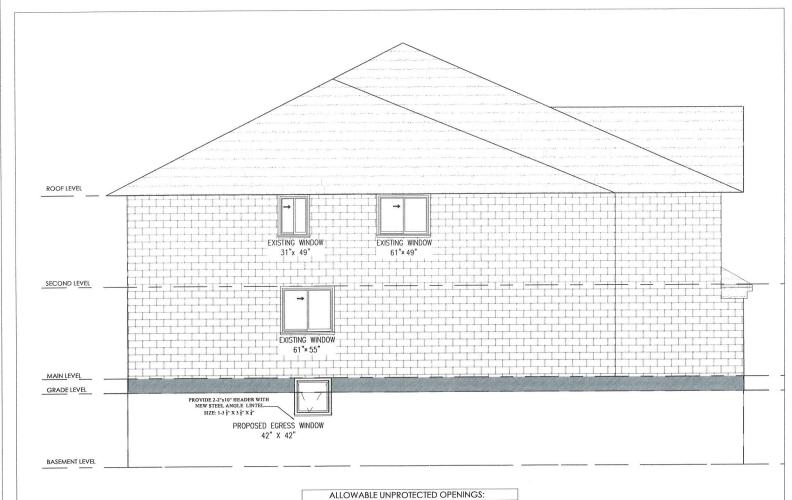

TOTAL WALL AREA = 1067.95 SF (99.21 SQ.M)
LIMITING DISTANCE = 1.52M
ALLOWABLE OPENINGS = 96.11SF(9%)

ALLOWABLE OPENINGS = 96.11SF(9%) ACTUAL OPENINGS = 66.85 SF

1 LEFT SIDE ELEVATION
Scale:5" -1'-6

NOTE: PROFESSIONAL ENGINEER SIGNING ON THE ARCHITECTURAL DRAWINGS ONLY. FOR THIS SECOND DWELLING UNIT.

East Tower, 77 City Centre, Dr. Suite 501, Mississauga, ON L5B 1M5 226-747-7966 sahidesigns21@gmail.com

Project Title:

SECOND DWELLING UNIT PERMIT

Project Address:

181 Fernforest Drive- Brampton

Drawing Title: LEFT SIDE ELEVATION

Scale: 4" = 1'-0" Date: 04/01/24

Designed:

NIRBHAYPAL SINGH, P.ENG.

Project Number:

Sheet Number:

A7

NOTE: PROFESSIONAL ENGINEER SIGNING ON THE ARCHITECTURAL DRAWINGS ONLY. FOR THIS SECOND DWELLING UNIT.

East Tower, 77 City Centre, Dr. Suite 501, Mississauga, ON L5B 1M5 226-747-7966 sahidesigns21@gmail.com

Project Title:

SECOND DWELLING UNIT PERMIT

Project Address:

181 Fernforest Drive- Brampton

Drawing Title: REAR ELEVATION

Scale:

4" = 1'-0"

Date: 11/06/24

Designed:

NIRBHAYPAL SINGH, P.ENG.

Project Number:

Sheet Number:

A8

REAR ELEVATION

Scale:4" -1'-0"