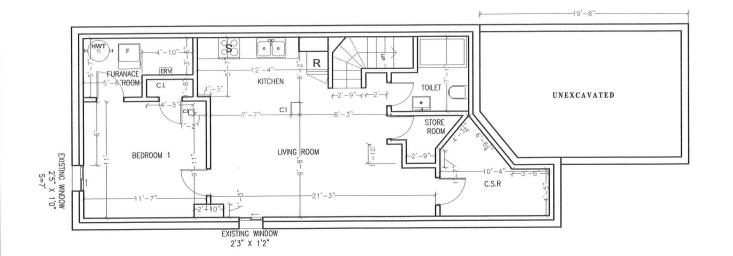

NIRBHAYPAL SINGH, P.ENG.

Project Number:

Sheet Number: A2

EXISTING BASEMENT PLAN

NOTE:
- INSTALL SMOKE ALARM IN EVERY BEDROOM ON SECOND FLOOR AND INTERCONNECT WITH SMOKE ALARM ON MAIN FLOOR AND BASEMENT.
- SMOKE ALARM SHALL CONFIRM TO O.B.C. DIV. B SMOKE ALARM SHALL CONFIRM TO O.B.C. DIV. B

Project Title:

SECOND DWELLING UNIT PERMIT

Project Address:

181 Fernforest Drive- Brampton

Drawing Title: EXISTING BASEMENT

PLAN

Scale: 4" = 1'-0" Date: 04/01/24

Designed: