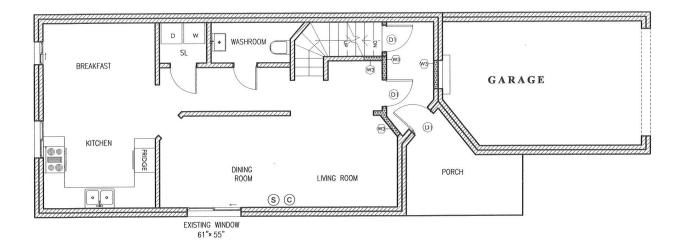

Project Title:

SECOND DWELLING UNIT PERMIT

Project Address:

181 Fernforest Drive- Brampton

Drawing Title: MAIN LEVEL PLAN

Scale: 4" = 1'-0" Date:

11/06/24

Designed:

NIRBHAYPAL SINGH, P.ENG.

Project Number:

Sheet Number:

A5

MAIN LEVEL PLAN

NOTE:

INSTALL SMOKE ALARM IN EVERY BEDROOM ON
SECOND FLOOR AND INTERCONNECT WITH
SMOKE ALARM MAIN FLOOR AND.

SMOKE ALARM MAIN FLOOR AND.