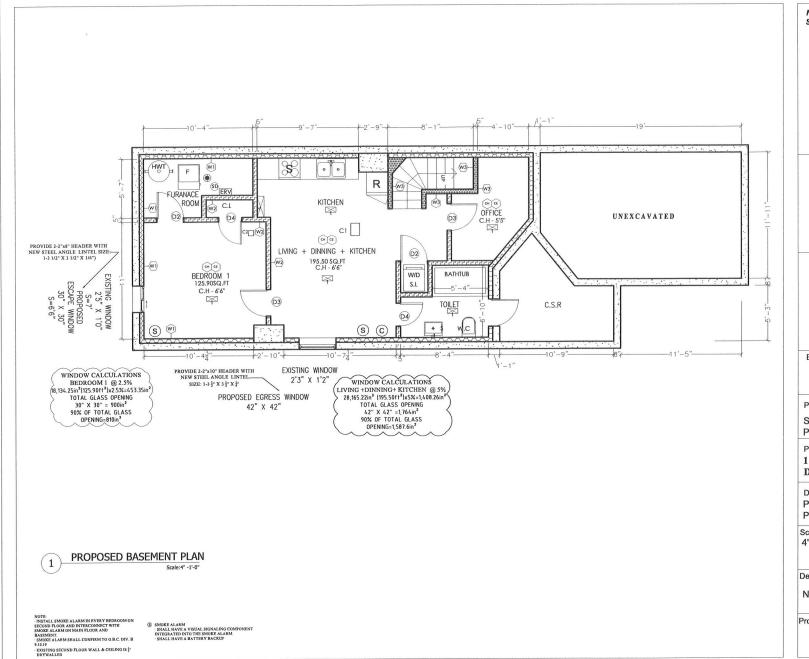

### **BASEMENT APARTMENT GENERAL NOTES:**

- ALL WORKMANSHIP AND MATERIALS SHALL BE IN ACCORDANCE WITH THE ONTARIO BUILDING CODE AND REGULATIONS
- FRAMING NOTES:
- DIMENSIONAL LUMBER TO BE S-P-F GRADE 1 OR 2. 2.1.
- INSULATION WALLS R12 OR R14. VAPOUR BARRIER 6MIL POLY. 2.2.
- 2.3.

| WALL DETAILS |                                                                                                                                                                     |  |  |  |
|--------------|---------------------------------------------------------------------------------------------------------------------------------------------------------------------|--|--|--|
|              | EXTERIOR WALL CONSTRUCTION : (EXISTING)                                                                                                                             |  |  |  |
| W1           | FOLLOWING ORDER TO EXISTING CONCRETE WALL R12 MINERAL FIBRE INSULATION 2"X4" WOOD STUDS @ 16" O.C. MIL POLY VAPOR BARRIER 1/2" DRYWALL                              |  |  |  |
| W2           | INTERIOR WALL CONSTRUCTION: (PROPOSED)  1/2" DRYWALL  2" X 4" WOOD STUD @ 16" O.C.  1/2" DRYWALL                                                                    |  |  |  |
| W3           | 30MIN FIRE SEPARATION WALL: (PROPOSED)  1/2" DRYWALL ON ONE SIDE  2" X 4" WOOD STUD @ 16" O.C.  89mm THICK ABSORPTIVE MATERIAL (ROXUL SAFE & SOUND)  1/2" DRYWALL   |  |  |  |
| СН           | CEILING HEIGHT:  7"7" FROM BASEMENT UNFINISHED FLOOR LEVEL  6'8" BELOW DUCT AND BEAMS                                                                               |  |  |  |
| CE1          | CEILING CONSTRUCTION: 15 MIN FIRE SEPARATION (PROPOSED) OBC COMPLIANCE C147 (b) ON CEILING EXISTING 2"X10" WOOD FLOOR JOISTS NEW LAYER 1/2" GYPSUM BOARD ON CEILING |  |  |  |

|    | DOOR REFERENCE                                                      |
|----|---------------------------------------------------------------------|
| D1 | 32"X80" 20 min. FIRE RATED DOOR & FRAME<br>WITH SELF CLOSING DEVICE |
| D2 | 32"X80" DOOR 1" SHORT A.F.F. TO ALLOW FOR<br>RETURN AIR             |
| D3 | 30"X80" DOOR 1" SHORT A.F.F. TO ALLOW FOR<br>RETURN AIR             |
| D4 | 26"X80" DOOR 1" SHORT A.F.F. TO ALLOW FOR RETURN AIR                |

| REFERENCE   |                                                                                                                                                                         |  |  |  |
|-------------|-------------------------------------------------------------------------------------------------------------------------------------------------------------------------|--|--|--|
| 1           | AIR SUPPLY REGISTER AT CEILING                                                                                                                                          |  |  |  |
| 2           | AIR RETURN REGISTER AT FLOOR LEVEL                                                                                                                                      |  |  |  |
| s           | INTERCONNECTED SMOKE ALARM : SHOULD HAVE VISUAL SIGNALING COMPONENT INTEGRATED                                                                                          |  |  |  |
| <b>(c)</b>  | CARBON MONOXIDE DETECTOR                                                                                                                                                |  |  |  |
| $\oplus$    | EXHAUST FAN                                                                                                                                                             |  |  |  |
|             | COLUMN                                                                                                                                                                  |  |  |  |
| <b>(*)</b>  | GLASS BULB TYPE SPRINKLER HEAD FED BY<br>CITY WATER SUPPLY                                                                                                              |  |  |  |
| SD          | SMOKE DETECTOR TO BE INSTALLED IN THE SUPPLY OR RETURN AIR DUCT SYSTEM WHICH WOULD TURN OFF THE ELECTRICAL POWER TO THE HEATING SYSTEM UPON ACTIVATION OF SUCH DETECTOR |  |  |  |
| <b>\$</b> 3 | 3-WAY ELECTRICAL SWITCH                                                                                                                                                 |  |  |  |

Project Title:

SECOND DWELLING UNIT PERMIT

Project Address:

181 Fernforest Drive- Brampton

Drawing Title:
PROPOSED BASEMENT
PLAN

Scale: 4" = 1'-0" Date: 11/06/24

Designed:

NIRBHAYPAL SINGH, P.ENG.