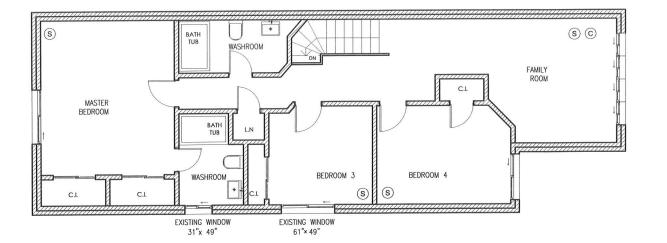

NIRBHAYPAL SINGH, P.ENG.

Project Number:

Sheet Number: A2

EXISTING BASEMENT PLAN

NOTE:
- INSTALL SMOKE ALARM IN EVERY BEDROOM ON SECOND FLOOR AND INTERCONNECT WITH SMOKE ALARM ON MAIN FLOOR AND BASEMENT.
- SMOKE ALARM SHALL CONFIRM TO O.B.C. DIV. B SMOKE ALARM SHALL CONFIRM TO O.B.C. DIV. B

9.10.19

EXISTING SECOND FLOOR WALL & CEILING IS 
PORYWALLED

NOTE : PROFESSIONAL ENGINEER SIGNING ON THE ARCHITECTURAL DRAWINGS ONLY. FOR THIS SECOND DWELLING UNIT.

East Tower, 77 City Centre, Dr. Suite 501, Mississauga, ON L5B 1M5 226-747-7966 sahidesigns21@gmail.com

NIRBHAYPAL SINGH, P.ENG.

Project Number:

Sheet Number:

A5

MAIN LEVEL PLAN

NOTE:

INSTALL SMOKE ALARM IN EVERY BEDROOM ON
SECOND FLOOR AND INTERCONNECT WITH
SMOKE ALARM MAIN FLOOR AND.

SMOKE ALARM MAIN FLOOR AND.

SMOKE ALARM SHALL CONFIRM TO O.B.C. DIV. B

SMOKE ALARM SHALL CONFIRM TO O.B.C. DIV. B

SHOKE ALARM VISIAL SIGNALING COMPONENT
INTRODATED TO THE SMOKE ALARM.

SHALL HAVE A BATTERY BACKUP. • EXISTING SECOND FLOOR WALL & CEILING IS §\*

DRYWALLED

Scale:4" -1'-0"

NOTE : PROFESSIONAL ENGINEER SIGNING ON THE ARCHITECTURAL DRAWINGS ONLY. FOR THIS SECOND DWELLING UNIT.

East Tower, 77 City Centre, Dr. Suite 501, Mississauga, ON L5B 1M5 226-747-7966 sahidesigns21@gmail.com

Project Title:

SECOND DWELLING UNIT PERMIT

Project Address:

181 Fernforest Drive- Brampton

Drawing Title: SECOND LEVEL PLAN

Scale: 4" = 1'-0"

04/01/24

Designed :

NIRBHAYPAL SINGH,P.ENG.

Project Number:

Number:

A6

SECOND LEVEL PLAN

NOTE:
- INSTALL SMOKE ALARM IN EVERY BEDROOM ON SECOND PLOOR AND INTERCONNECT WITH SMOKE ALARM ON MAIN FLOOR AND BASEMENT.
- SMOKE ALARM SHALL CONFIRM TO 0 B.C. DIV. B. 71.119
- EXISTING SECOND PLOOR WALL & CEILING IS §