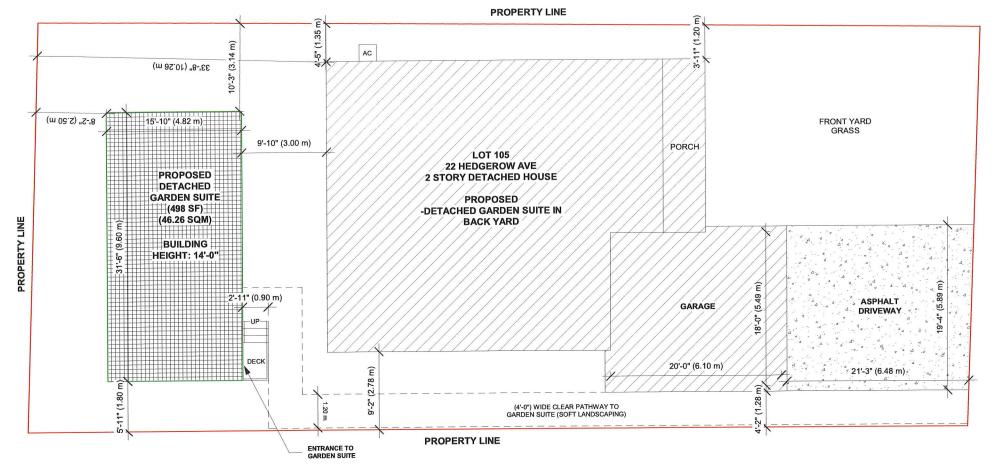

The undersigned hereby applies to the Committee of Adjustment for the City of Brampton under section 45 of the <u>Planning Act</u>, 1990, for relief as described in this application from By-Law **270-2004**.

|            |                                                             | Owner(s) SURJIT SINGH BO                                                                                                                            |                                         | ARAI, NAVINEET BOFARAI, HA                  |              |
|------------|-------------------------------------------------------------|-----------------------------------------------------------------------------------------------------------------------------------------------------|-----------------------------------------|---------------------------------------------|--------------|
|            | Address                                                     | 22 HEDGEROW AVE BRAN                                                                                                                                | 22 HEDGEROW AVE BRAMPTON, ON, L6Y3C4    |                                             |              |
|            |                                                             |                                                                                                                                                     |                                         | <del></del>                                 |              |
|            | Phone #                                                     | 416-727-5754                                                                                                                                        |                                         | Fax #                                       |              |
|            | Email                                                       | bugasurjit@hotmail.com                                                                                                                              |                                         | _                                           |              |
|            |                                                             |                                                                                                                                                     |                                         |                                             |              |
| 2.         | Name of                                                     |                                                                                                                                                     | NOBLE PRIME SOLUTION                    |                                             |              |
|            | Address                                                     | 19-2131 WILLIAMS PKWY                                                                                                                               | BRAMPTON ON, L6S 5                      | <u>524</u>                                  |              |
|            | Phone #                                                     | 437-888-1800                                                                                                                                        |                                         | Fax #                                       |              |
|            | Email                                                       | APPLICATIONS@NOBLELTD.CA                                                                                                                            |                                         | _                                           |              |
|            |                                                             |                                                                                                                                                     |                                         |                                             |              |
|            | Nature ar                                                   | nd extent of relief applied fo                                                                                                                      | r (variances requested                  | d):                                         |              |
|            | -TO PE                                                      | RMIT A GARDEN SUITE                                                                                                                                 | MEASURING 46.2                          | 6 sqm IN REAR YARD                          | OF A         |
|            | PROPE                                                       |                                                                                                                                                     |                                         |                                             |              |
|            |                                                             | ,                                                                                                                                                   |                                         |                                             |              |
|            |                                                             |                                                                                                                                                     |                                         |                                             |              |
|            |                                                             |                                                                                                                                                     |                                         |                                             |              |
|            |                                                             |                                                                                                                                                     |                                         |                                             |              |
|            |                                                             |                                                                                                                                                     |                                         |                                             |              |
|            |                                                             |                                                                                                                                                     |                                         |                                             |              |
|            |                                                             |                                                                                                                                                     |                                         |                                             |              |
|            |                                                             |                                                                                                                                                     |                                         |                                             | (e)          |
| <b>I</b> . | Why is it                                                   | not possible to comply with                                                                                                                         | the provisions of the                   | by-law?                                     |              |
|            | -WHFR                                                       | EAS ZONING BY LAW O                                                                                                                                 | ONLY PERMITS A C                        | GARDEN SUITE NO BIO                         | GGER THAN 35 |
|            |                                                             | ANY PROPERTY                                                                                                                                        | ,,,,,,,,,,,,,,,,,,,,,,,,,,,,,,,,,,,,,,, | · · · · · · · · · · · · · · · ·             |              |
|            | 3qm m                                                       | ANT THOI ENT                                                                                                                                        |                                         |                                             |              |
|            |                                                             |                                                                                                                                                     |                                         |                                             |              |
|            |                                                             |                                                                                                                                                     |                                         |                                             |              |
|            |                                                             |                                                                                                                                                     |                                         |                                             |              |
|            |                                                             |                                                                                                                                                     |                                         |                                             |              |
|            |                                                             | acrimtian of the aubicat lane                                                                                                                       | dia                                     |                                             |              |
| 5.         | •                                                           | scription of the subject land                                                                                                                       | 1:                                      |                                             |              |
| 5.         | Lot Num                                                     | ber 105                                                                                                                                             | M652                                    |                                             |              |
| 5.         | Lot Num<br>Plan Nur                                         | ber 105<br>nber/Concession Number                                                                                                                   |                                         |                                             |              |
| 5.         | Lot Num<br>Plan Nur                                         | ber 105<br>nber/Concession Number                                                                                                                   | M652                                    |                                             |              |
|            | Lot Num<br>Plan Nun<br>Municipa                             | ber 105<br>nber/Concession Number<br>al Address 22 HEDGEROW AV                                                                                      | M652<br>E BRAMPTON, ON, L6Y3C4          |                                             |              |
| 5.<br>6.   | Lot Num<br>Plan Nun<br>Municipa                             | ber 105 nber/Concession Number al Address 22 HEDGEROW AV                                                                                            | M652<br>E BRAMPTON, ON, L6Y3C4          |                                             |              |
|            | Lot Num<br>Plan Nun<br>Municipa                             | ber 105 nber/Concession Number al Address 22 HEDGEROW AV                                                                                            | M652<br>E BRAMPTON, ON, L6Y3C4          |                                             |              |
|            | Lot Num<br>Plan Nun<br>Municipa<br>Dimension                | ber 105 nber/Concession Number al Address 22 HEDGEROW AVI                                                                                           | M652<br>E BRAMPTON, ON, L6Y3C4          |                                             |              |
|            | Lot Num Plan Num Municipa  Dimension Frontage Depth         | ber 105 nber/Concession Number al Address 22 HEDGEROW AVI                                                                                           | M652<br>E BRAMPTON, ON, L6Y3C4          |                                             |              |
|            | Dimension Depth Area                                        | ber 105 nber/Concession Number al Address 22 HEDGEROW AVI  on of subject land (in metric 14.0 33.51 483.74  to the subject land is by:              | M652<br>E BRAMPTON, ON, L6Y3C4          |                                             |              |
| 6.         | Dimension Frontage Depth Area                               | ber 105 nber/Concession Number al Address 22 HEDGEROW AVI  on of subject land (in metric 3 14.0 33.51 483.74  to the subject land is by: al Highway | M652 E BRAMPTON, ON, L6Y3C4 E units)    | Seasonal Road                               |              |
| 6.         | Dimension Frontage Depth Area  Access to Provincia Municipa | ber 105 nber/Concession Number al Address 22 HEDGEROW AVI  on of subject land (in metric 14.0 33.51 483.74  to the subject land is by:              | M652 E BRAMPTON, ON, L6Y3C4 E units)    | Seasonal Road<br>Other Public Road<br>Water |              |

| 8.      | Particulars of all buildings and structures on or proposed for the subject land: (specify <u>in metric units</u> ground floor area, gross floor area, number of storeys, width, length, height, etc., where possible) |                                 |                                                                                               |  |  |  |
|---------|-----------------------------------------------------------------------------------------------------------------------------------------------------------------------------------------------------------------------|---------------------------------|-----------------------------------------------------------------------------------------------|--|--|--|
|         | EXISTING BUILDINGS/STRUCTURES on the subject land: List all structures (dwelling, shed, gazebo, etc.)                                                                                                                 |                                 |                                                                                               |  |  |  |
|         | N/A                                                                                                                                                                                                                   |                                 |                                                                                               |  |  |  |
|         |                                                                                                                                                                                                                       |                                 |                                                                                               |  |  |  |
|         | PROPOSED BUILDINGS/STRUCTURES on the subject land:                                                                                                                                                                    |                                 |                                                                                               |  |  |  |
| •       | N/A                                                                                                                                                                                                                   |                                 |                                                                                               |  |  |  |
| 9.      |                                                                                                                                                                                                                       | _                               | ructures on or proposed for the subject lands: r and front lot lines in <u>metric units</u> ) |  |  |  |
|         | EXISTING                                                                                                                                                                                                              |                                 |                                                                                               |  |  |  |
|         | Front yard setback                                                                                                                                                                                                    | 6.48                            |                                                                                               |  |  |  |
|         | Rear yard setback<br>Side yard setback                                                                                                                                                                                | 10.29                           |                                                                                               |  |  |  |
|         | Side yard setback                                                                                                                                                                                                     | 1.20                            |                                                                                               |  |  |  |
|         | PROPOSED<br>Front yard setback                                                                                                                                                                                        | NO CHANGE                       |                                                                                               |  |  |  |
|         | Rear yard setback                                                                                                                                                                                                     | 2.50                            |                                                                                               |  |  |  |
|         | Side yard setback<br>Side yard setback                                                                                                                                                                                | NO CHANGE<br>NO CHANGE          |                                                                                               |  |  |  |
| 10.     | Date of Acquisition                                                                                                                                                                                                   | of subject land:                |                                                                                               |  |  |  |
| 11.     | Existing uses of sul                                                                                                                                                                                                  | bject property:                 | RESIDENTIAL                                                                                   |  |  |  |
| 12.     | Proposed uses of s                                                                                                                                                                                                    | ubject property:                | RESIDENTIAL                                                                                   |  |  |  |
| 13.     | Existing uses of abo                                                                                                                                                                                                  | utting properties:              | RESIDENTIAL                                                                                   |  |  |  |
| 14.     | Date of construction                                                                                                                                                                                                  | n of all buildings & str        | ructures on subject land:                                                                     |  |  |  |
| 15.     | Length of time the e                                                                                                                                                                                                  | existing uses of the su         | ubject property have been continued:                                                          |  |  |  |
| 16. (a) | What water supply Municipal Well                                                                                                                                                                                      | is existing/proposed?<br>]<br>] | Other (specify)                                                                               |  |  |  |
| (b)     | What sewage dispo<br>Municipal<br>Septic                                                                                                                                                                              | osal is/will be provided        | d? Other (specify)                                                                            |  |  |  |
| (c)     | What storm drainag                                                                                                                                                                                                    | ge system is existing/p         | proposed?                                                                                     |  |  |  |
| . ,     | Sewers Ditches Swales                                                                                                                                                                                                 | <u></u>                         | Other (specify)                                                                               |  |  |  |