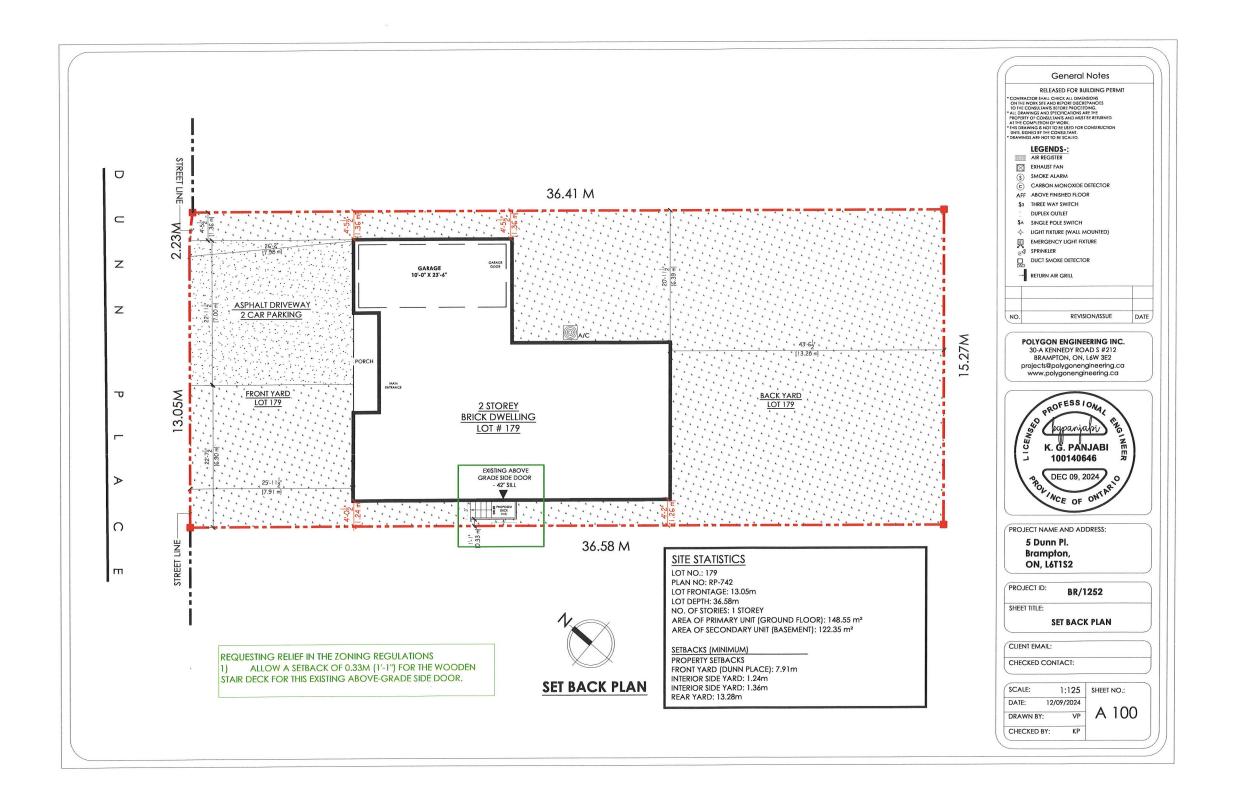

**APPLICATION** Minor Variance or Special Permission (Please read Instructions) It is required that this application be filed with the Secretary-Treasurer of the Committee of Adjustment and be NOTE: accompanied by the applicable fee. The undersigned hereby applies to the Committee of Adjustment for the City of Brampton under section 45 of the Planning Act, 1990, for relief as described in this application from By-Law 270-2004. Name of Owner(s) YOGANG PANDYA AND CHARMY KANTAWALA
Address 5 Dunn Pl. Brampton, ON, L6T1S2 Phone # 289 892 6952 Fax # Email cynityapandya@gmail.com VIDHI PATEL 2. Name of Agent Address 30 A KENNEDY ROAD SOUTH # 212, BRAMPTON, L6W 3E2 Phone # 437-559-8781 Fax # projects@polygonengineering.ca Nature and extent of relief applied for (variances requested): I am applying for a Minor variance for 5 Dunn Pl. Brampton, ON, L6T1S2. It is a very old single-story, brick-detached bungalow dwelling. As per zoning by-law "any steps or landings for such side entrance shall have a minimum setback 0.90m to an interior side lot line or the required interior side yard setback, whichever is less". This is not possible in this builder provided above-grade side door with a wooden stair deck. Therefore, I am requesting a relief to allow a setback of 0.33m (1'-1") for the wooden stair deck for this existing above-grade side door.

Why is it not possible to comply with the provisions of the by-law?

This is an old house built in the sixties. There is an existing builder- provided 32" x 80"

|    | homeow<br>this door                                        | ner or the City of Brampt                                                           | on don't have<br>a builder-prov | the house with an outside sil<br>any drawings or documents<br>rided. Current by-laws requir<br>e. | establishing |  |  |  |
|----|------------------------------------------------------------|-------------------------------------------------------------------------------------|---------------------------------|---------------------------------------------------------------------------------------------------|--------------|--|--|--|
| 5. | Lot Numb                                                   | cription of the subject land<br>er 179<br>ber/Concession Number                     | :<br>RP-742                     |                                                                                                   |              |  |  |  |
|    |                                                            | Address 5 Dunn Pl. Brampt                                                           |                                 |                                                                                                   |              |  |  |  |
| 6. | Dimension of subject land (in metric units) Frontage 13.05 |                                                                                     |                                 |                                                                                                   |              |  |  |  |
|    | Depth                                                      | 36.58                                                                               |                                 |                                                                                                   |              |  |  |  |
|    | Area                                                       | 477.36 sq.m                                                                         |                                 |                                                                                                   |              |  |  |  |
| 7. | Provincia<br>Municipa                                      | o the subject land is by:<br>I Highway<br>I Road Maintained All Year<br>ight-of-Way |                                 | Seasonal Road<br>Other Public Road<br>Water                                                       |              |  |  |  |

| 8.      | Particulars of all buildings and structures on or proposed for the subject land: (specify <u>in metric units</u> ground floor area, gross floor area, number of storeys, width, length, height, etc., where possible) |                                   |                                                   |  |  |  |  |  |  |
|---------|-----------------------------------------------------------------------------------------------------------------------------------------------------------------------------------------------------------------------|-----------------------------------|---------------------------------------------------|--|--|--|--|--|--|
|         | EXISTING BUILDINGS/STRUCTURES on the subject land: List all structures (dwelling, shed, gazebo, etc.)                                                                                                                 |                                   |                                                   |  |  |  |  |  |  |
|         | SINGLE-STORY,<br>FLOOR AREA: 14                                                                                                                                                                                       | BRICK-DETACHED                    | BUNGALOW DWELLING.                                |  |  |  |  |  |  |
|         | PROPOSED BUILDINGS/STRUCTURES on the subject land:                                                                                                                                                                    |                                   |                                                   |  |  |  |  |  |  |
|         | TWO DWELLING                                                                                                                                                                                                          |                                   | ano daglectiona.                                  |  |  |  |  |  |  |
| 9.      | Location of all buildings and structures on or proposed for the subject lands: (specify distance from side, rear and front lot lines in metric units)                                                                 |                                   |                                                   |  |  |  |  |  |  |
|         | EXISTING                                                                                                                                                                                                              |                                   |                                                   |  |  |  |  |  |  |
|         | Front yard setback Rear yard setback                                                                                                                                                                                  | 7.91<br>13.28                     |                                                   |  |  |  |  |  |  |
|         | Side yard setback                                                                                                                                                                                                     | 1.24                              |                                                   |  |  |  |  |  |  |
|         | Side yard setback                                                                                                                                                                                                     | 1.36                              |                                                   |  |  |  |  |  |  |
|         | PROPOSED Front yard setback Rear yard setback Side yard setback Side yard setback                                                                                                                                     | 7.91<br>13.28<br>1.24<br>1.36     |                                                   |  |  |  |  |  |  |
| 10.     | Date of Acquisition                                                                                                                                                                                                   | of subject land:                  |                                                   |  |  |  |  |  |  |
| 11.     | Existing uses of sub                                                                                                                                                                                                  | oject property:                   | RESIDENTIAL                                       |  |  |  |  |  |  |
| 12.     | Proposed uses of subject property:                                                                                                                                                                                    |                                   | RESIDENTIAL                                       |  |  |  |  |  |  |
| 13.     | Existing uses of abu                                                                                                                                                                                                  | utting properties:                | RESIDENTIAL                                       |  |  |  |  |  |  |
| 14.     | Date of construction of all buildings & structures on subject land:  AROUND 1960                                                                                                                                      |                                   |                                                   |  |  |  |  |  |  |
| 15.     | Length of time the e                                                                                                                                                                                                  | existing uses of the sul          | bject property have been continued: APP. 64 YEARS |  |  |  |  |  |  |
| 16. (a) | What water supply i<br>Municipal<br>Well                                                                                                                                                                              | is existing/proposed?             | Other (specify)                                   |  |  |  |  |  |  |
| (b)     | What sewage dispo<br>Municipal<br>Septic                                                                                                                                                                              | sal is/will be provided<br>]<br>] | ? Other (specify)                                 |  |  |  |  |  |  |
| (c)     | What storm drainag                                                                                                                                                                                                    | e system is existing/p            | roposed?                                          |  |  |  |  |  |  |
| ζ- /    | Sewers Z Ditches  Swales                                                                                                                                                                                              | - ·                               | Other (specify)                                   |  |  |  |  |  |  |

**Explanatory Letter** 

Address: 5 Dunn Pl. Brampton, ON, L6T1S2

Homeowner: Charmy Kantawala and Yogang Pandya

Phone number: (647 718 2382). Email: cynityapandya@gmail.com

I want to apply for a Minor variance for a residential house, "5 Dunn Pl. Brampton, ON, L6T1S2". It is a single-story, brick-detached bungalow dwelling. This is an old house built in the sixties. The left and right-side setbacks from the property line are 1.36m (4'-5") and 1.24m (4'-1") respectively. There is an existing builder provided 32" x 80" abovegrade side door in the right side yard of the house with an outside sill of 42" with a wooden stair deck. This door serves as a second egress for this bungalow dwelling. The homeowner or the City of Brampton don't have any drawings or documents establishing this door and the stair deck to be a builder provided.

As per zoning by law, "any steps or landings for a side entrance door shall have a minimum setback 0.90m to an interior side lot line or the required interior side yard setback, whichever is less". The existing setback of this as-built stair deck is 0.33m.

I am requesting a relief to

(1) Allow a setback of 0.33m (1'-1") for the wooden stair deck for this existing above-grade side door.

Regards, Vidhi Patel Architectural Designer Polygon Engineering Inc. Brampton.

By-law 270-2004, as amended

| Category                                 | Proposal                                                                                                  | By-law Requirement                                                                                                    | Section # |  |
|------------------------------------------|-----------------------------------------------------------------------------------------------------------|-----------------------------------------------------------------------------------------------------------------------|-----------|--|
| USE                                      |                                                                                                           |                                                                                                                       |           |  |
| LOT DIMENSIONS<br>AREA / DEPTH / WIDTH   |                                                                                                           |                                                                                                                       |           |  |
| BUILDING SETBACKS<br>FRONT / SIDE / REAR |                                                                                                           |                                                                                                                       |           |  |
| BUILDING SIZE                            |                                                                                                           |                                                                                                                       |           |  |
| BUILDING HEIGHT                          |                                                                                                           |                                                                                                                       |           |  |
| GFA                                      |                                                                                                           |                                                                                                                       |           |  |
| TOWER SEPARATION                         |                                                                                                           |                                                                                                                       |           |  |
| ABOVE GRADE<br>ENTRANCE                  | To permit an interior side yard setback of 0.33m to the steps & landing for an above grade side entrance, | whereas the by-law requires a minimum setback of 0.9m (2.95 ft.) to any steps (or landing) in the interior side yard. | 10.24.2   |  |
| ACCESSORY STRUCTURE<br>SIZE / HEIGHT     |                                                                                                           |                                                                                                                       |           |  |
| MULTIPLE ACCESSORY STRUCTURES            |                                                                                                           |                                                                                                                       |           |  |
| DRIVEWAY WIDTH                           |                                                                                                           |                                                                                                                       |           |  |
| LANDSCAPED OPEN<br>SPACE                 |                                                                                                           |                                                                                                                       |           |  |
| ENCROACHMENTS                            |                                                                                                           |                                                                                                                       |           |  |
| PARKING                                  |                                                                                                           |                                                                                                                       |           |  |
| SCHEDULE "C"                             |                                                                                                           |                                                                                                                       |           |  |