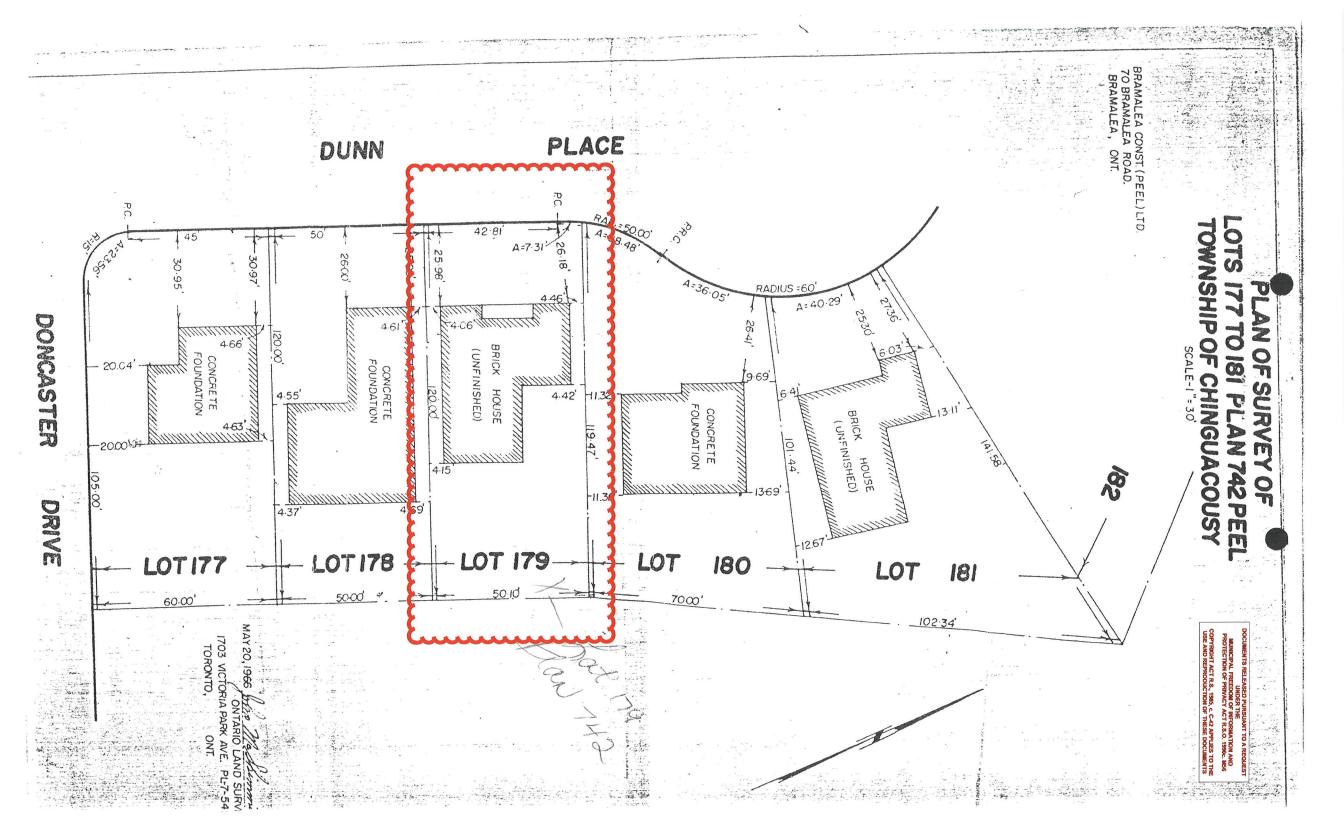

Why is it not possible to comply with the provisions of the by-law?

This is an old house built in the sixties. There is an existing builder- provided 32" x 80"

|    | homeow<br>this door                                        | ner or the City of Brampt                                                           | on don't have<br>a builder-prov | the house with an outside sil<br>any drawings or documents<br>rided. Current by-laws requir<br>e. | establishing |  |  |  |
|----|------------------------------------------------------------|-------------------------------------------------------------------------------------|---------------------------------|---------------------------------------------------------------------------------------------------|--------------|--|--|--|
| 5. | Lot Numb                                                   | cription of the subject land<br>er 179<br>ber/Concession Number                     | :<br>RP-742                     |                                                                                                   |              |  |  |  |
|    |                                                            | Address 5 Dunn Pl. Brampt                                                           |                                 |                                                                                                   |              |  |  |  |
| 6. | Dimension of subject land (in metric units) Frontage 13.05 |                                                                                     |                                 |                                                                                                   |              |  |  |  |
|    | Depth                                                      | 36.58                                                                               |                                 |                                                                                                   |              |  |  |  |
|    | Area                                                       | 477.36 sq.m                                                                         |                                 |                                                                                                   |              |  |  |  |
| 7. | Provincia<br>Municipa                                      | o the subject land is by:<br>I Highway<br>I Road Maintained All Year<br>ight-of-Way |                                 | Seasonal Road<br>Other Public Road<br>Water                                                       |              |  |  |  |