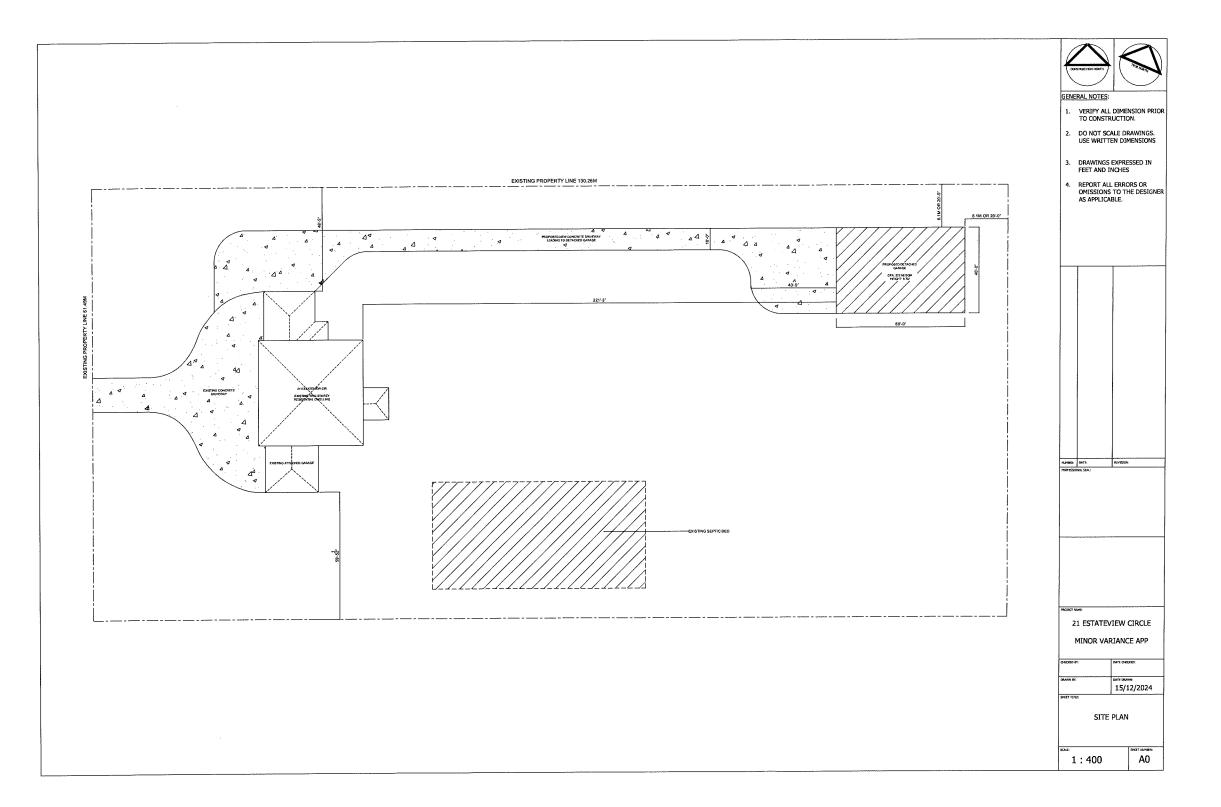

PLAN M440 Plan Number/Concession Number Municipal Address 21 ESTATEVIEW CIR, BRAMPTON ON L6P 0R3

6. Dimension of subject land (in metric units)

|       | C4 4014 |
|-------|---------|
| ntage | 61.49M  |

| Frontage | 61.49M   |
|----------|----------|
| Depth    | 130.26M  |
| Area     | 8100 SQM |
|          |          |

7. Access to the subject land is by: **Provincial Highway Municipal Road Maintained All Year** Private Right-of-Way

EXISTING BUILDINGS/STRUCTURES on the subject land: List all structures (dwelling, shed, gazebo, etc.)
TWO STOREY DETACHED DWELLING (320 SQM)

PROPOSED BUILDINGS/STRUCTURES on the subject land: PROPOSED DETACHED GARAGE IN REAR YARD

## 9. Location of all buildings and structures on or proposed for the subject lands: (specify distance from side, rear and front lot lines in <u>metric units</u>)

|         | EXISTING              |                            |                                           |                                          |
|---------|-----------------------|----------------------------|-------------------------------------------|------------------------------------------|
|         | Front yard setback    | 24.4M                      |                                           |                                          |
|         | Rear yard setback     | 88.1M                      |                                           |                                          |
|         | Side yard setback     | 14.94M                     | · · · · · · · · · · · · · · · · · · ·     | an a |
|         | Side yard setback     | 18.23M                     |                                           |                                          |
|         |                       |                            |                                           |                                          |
|         | PROPOSED              |                            |                                           |                                          |
|         | Front yard setback    | NO CHANGE                  |                                           |                                          |
|         | Rear yard setback     | 6.1M (TO DETACHED GA       | ARAGE)                                    |                                          |
|         | Side yard setback     | 6.1M (TO DETACHED GA       | · · · · · · · · · · · · · · · · · · ·     |                                          |
|         | Side yard setback     | NO CHANGE                  |                                           |                                          |
|         |                       |                            | · · · · · ·                               |                                          |
|         |                       |                            | 0045                                      |                                          |
| 10.     | Date of Acquisition   | of subject land:           | 2015                                      |                                          |
|         |                       |                            |                                           |                                          |
|         |                       | • • •                      | DECIDENTIAL                               |                                          |
| 11.     | Existing uses of sub  | oject property:            | RESIDENTIAL                               |                                          |
|         |                       |                            |                                           |                                          |
| 40      | <b>D</b>              |                            | DEDIDENTIAL                               |                                          |
| 12.     | Proposed uses of su   | ubject property:           | RESIDENTIAL                               |                                          |
|         |                       |                            |                                           |                                          |
| 42      | Eviating uses of shu  | itting proportion          | RESIDENTIAL                               |                                          |
| 13.     | Existing uses of abu  | itting properties:         | RESIDENTIAL                               |                                          |
|         |                       |                            |                                           |                                          |
| 14.     | Data of construction  | a of all buildings & strue | ctures on subject land: YE                | AR OF 1990                               |
| 14.     | Date of construction  | i or all buildings & stru  |                                           |                                          |
|         |                       |                            |                                           |                                          |
| 15.     | I ongth of time the a | visting uses of the sub    | ject property have been contin            | ued: 34YRS                               |
| 15.     | Length of the the c   | Albung uses of the sub     |                                           |                                          |
|         |                       |                            |                                           |                                          |
| 16. (a) | What water supply i   | s existing/proposed?       |                                           |                                          |
| 10. (a) | Municipal             |                            | Other (specify)                           |                                          |
|         | Well                  | าี                         |                                           |                                          |
|         |                       | -4                         |                                           |                                          |
| (b)     | What seware disno     | sal is/will be provided?   |                                           |                                          |
| (6)     | Municipal             |                            | Other (specify)                           |                                          |
|         | Septic                | 7                          | • (()) () () () () () () () () () () () ( |                                          |
|         | oopuo 🗠               |                            |                                           |                                          |
| (c )    | What storm drained    | e system is existing/pr    | oposed?                                   |                                          |
| (0)     | Sewers                |                            |                                           |                                          |
|         | Ditches               |                            | Other (specify)                           |                                          |
|         | Swales                | <b>-</b>                   |                                           |                                          |
|         | Swales L              |                            |                                           |                                          |