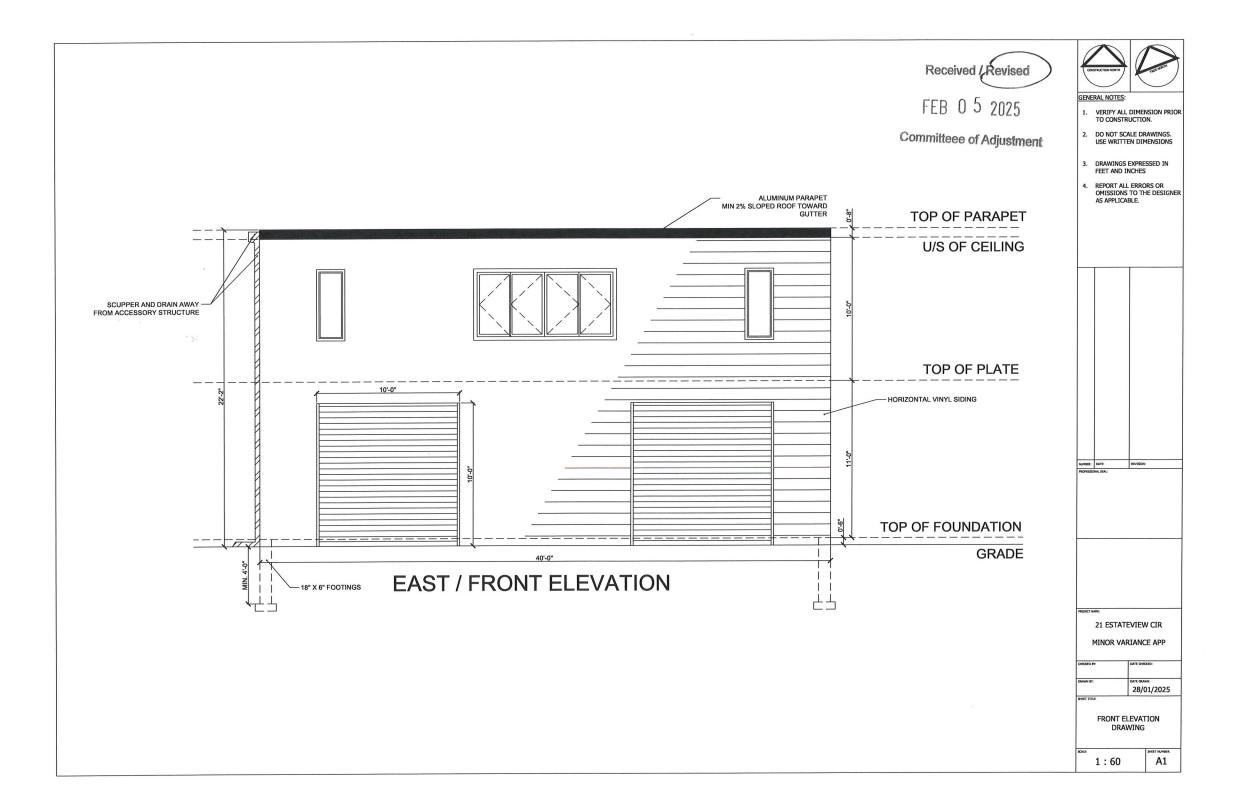

| Frontage | 61.49M   |
|----------|----------|
| Depth    | 130.26M  |
| Area     | 8100 SQM |
|          |          |

7. Access to the subject land is by: **Provincial Highway Municipal Road Maintained All Year** Private Right-of-Way

EXISTING BUILDINGS/STRUCTURES on the subject land: List all structures (dwelling, shed, gazebo, etc.)
TWO STOREY DETACHED DWELLING (320 SQM)

PROPOSED BUILDINGS/STRUCTURES on the subject land: PROPOSED DETACHED GARAGE IN REAR YARD