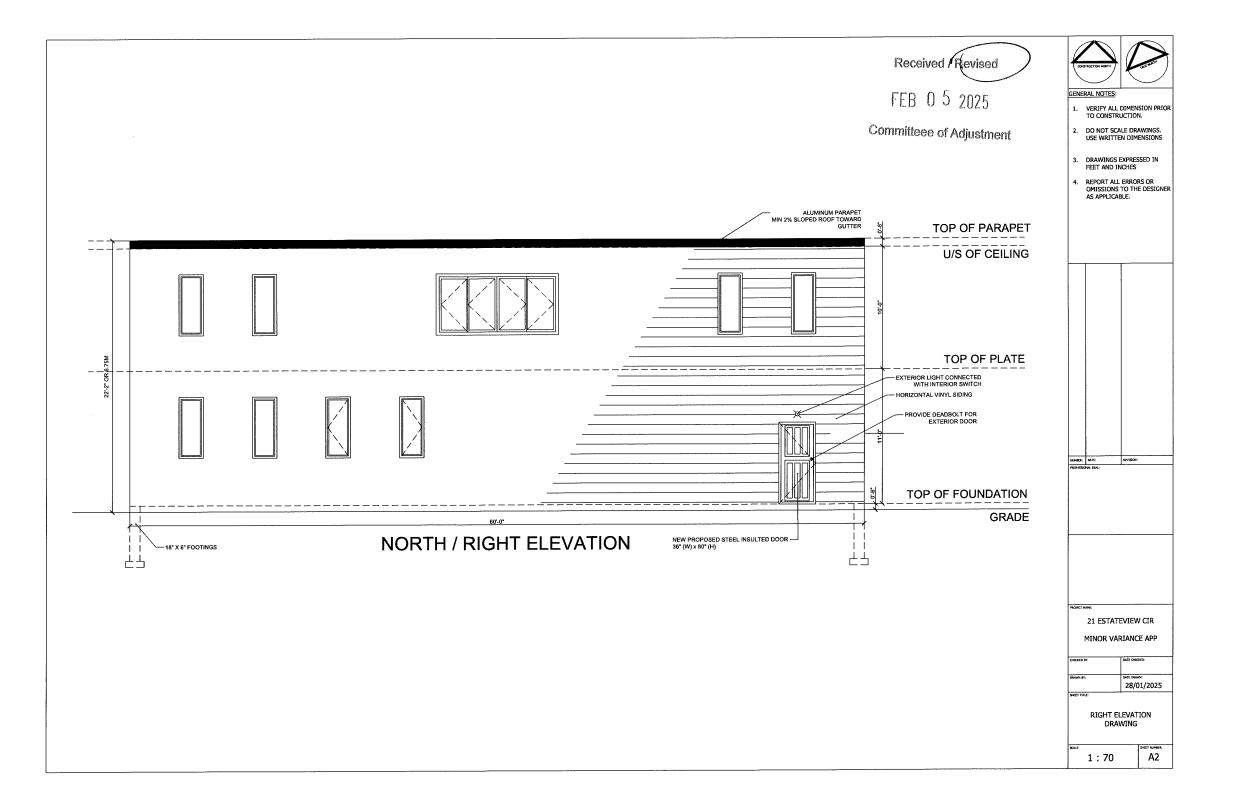

| Frontage | 61.49M   |
|----------|----------|
| Depth    | 130.26M  |
| Area     | 8100 SQM |
|          |          |

7. Access to the subject land is by: **Provincial Highway Municipal Road Maintained All Year** Private Right-of-Way

EXISTING BUILDINGS/STRUCTURES on the subject land: List all structures (dwelling, shed, gazebo, etc.)
TWO STOREY DETACHED DWELLING (320 SQM)

PROPOSED BUILDINGS/STRUCTURES on the subject land: PROPOSED DETACHED GARAGE IN REAR YARD