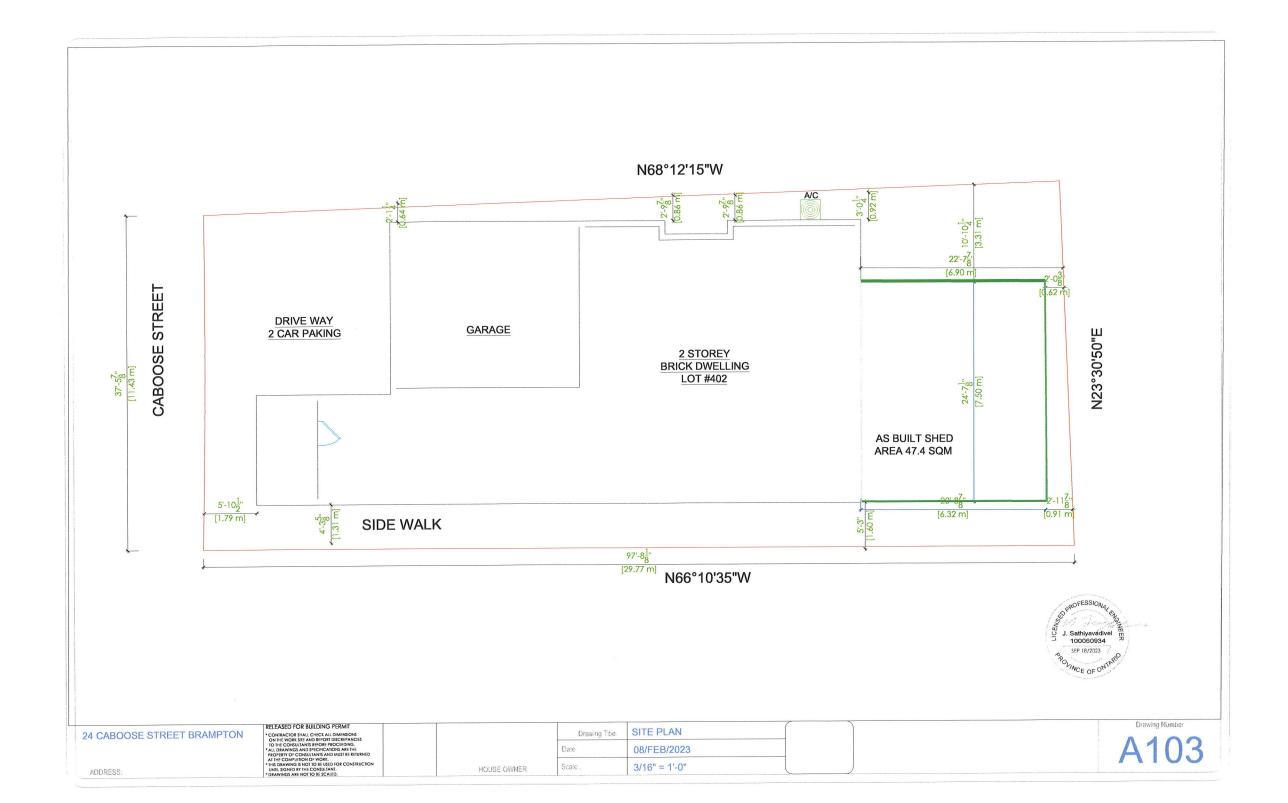

The undersigned hereby applies to the Committee of Adjustment for the City of Brampton under section 45 of the Planning Act, 1990, for relief as described in this application from By-Law 270-2004. Thangrasa Kirubakaran and Kirubakaran Dilani Address 24 Caboose St Brampton Phone # 647 701 4443 kiru918@gmail.com Rajeswarar Raj Balasundaram LOR 3CT. 2. Name of Agent Address Fax # Phone # 647 528 4209 Email rajbrealty@gamil.com Nature and extent of relief applied for (variances requested): 5.98Meter x 7.5Meter As Built Back Yard Shed Why is it not possible to comply with the provisions of the by-law?

The Zoning By-law requires a 4.5m rear yard setback where as existing set back is 0.6 m Legal Description of the subject land:

Lot Number BLK 402

Plan Number/Concession Number PLA

Municipal Address 24 Caboose St Brampton PLAN M2058 Dimension of subject land (in metric units) Frontage 11.43m 29.77m Area 360 SaM Access to the subject land is by: Seasonal Road Provincial Highway Municipal Road Maintained All Year Other Public Road

|            | EXISTING BUILDING:<br>2 Storeys House with                                | S/STRUCTURES on t<br>380 SqM Gross floor | he subject land: <u>List all str</u><br>area | ructures (dwelling, shed, gazebo, etc. |
|------------|---------------------------------------------------------------------------|------------------------------------------|----------------------------------------------|----------------------------------------|
| -          |                                                                           |                                          |                                              |                                        |
| -          |                                                                           |                                          |                                              |                                        |
| -          |                                                                           |                                          |                                              |                                        |
| -          |                                                                           |                                          |                                              |                                        |
|            | PROPOSED BILLININ                                                         | IGS/STRUCTURES of                        | n the subject land:                          |                                        |
|            | 13.5 SqM Back Yard                                                        | Shed                                     |                                              |                                        |
|            |                                                                           |                                          |                                              |                                        |
| -          |                                                                           |                                          |                                              |                                        |
| -          |                                                                           |                                          |                                              |                                        |
|            |                                                                           |                                          |                                              |                                        |
|            |                                                                           |                                          |                                              |                                        |
|            | Location of all I                                                         | ouildings and st                         | ructures on or prop                          | osed for the subject la                |
|            | (specify distance                                                         | e from side. rea                         | r and front lot lines i                      | in metric units)                       |
|            | (0)00000                                                                  | ,                                        |                                              |                                        |
|            | EXISTING                                                                  |                                          |                                              |                                        |
|            | Front yard setback                                                        | 1.9m                                     |                                              |                                        |
|            | Rear yard setback                                                         | 6.9m                                     |                                              |                                        |
|            | Side yard setback                                                         | 0.65m<br>1.31m                           |                                              |                                        |
|            | Side yard setback                                                         | 1.5 111                                  |                                              |                                        |
|            | PROPOSED                                                                  |                                          |                                              |                                        |
|            | Front yard setback                                                        | 1.9m                                     |                                              |                                        |
|            | Rear yard setback                                                         | 0.65m                                    |                                              |                                        |
|            | Side yard setback<br>Side yard setback                                    | 0.65m<br>1.31m                           |                                              |                                        |
|            | Olde Jura collinois                                                       | **************************************   |                                              |                                        |
|            | m                                                                         | - £ It is at land:                       | m : 00 0000                                  |                                        |
| ١.         | Date of Acquisition                                                       | or subject land:                         | Feb 03, 2022                                 |                                        |
|            |                                                                           |                                          | Two unit Dwelling                            |                                        |
|            | Existing uses of sub                                                      | ject property:                           | - TWO GITE DITORING                          |                                        |
|            |                                                                           |                                          |                                              |                                        |
| 2.         | Proposed uses of s                                                        | ubject property:                         | Two unit Dwelling                            |                                        |
|            | •                                                                         |                                          |                                              |                                        |
| 3.         | Existing uses of abo                                                      | ittina nronerties:                       | Residencial                                  |                                        |
| <b>).</b>  | Existing uses of up                                                       | Milly properties.                        |                                              |                                        |
|            |                                                                           | _                                        |                                              | Dec 08, 2021                           |
| ١.         | Date of construction                                                      | n of all buildings & st                  | ructures on subject land:                    | 200 00, 202.                           |
|            |                                                                           |                                          |                                              |                                        |
|            | Length of time the                                                        | xisting uses of the s                    | ubject property have been                    | continued: 3 Years                     |
| 5.         |                                                                           |                                          |                                              |                                        |
| 5.         | What water supply                                                         | is existing/proposed                     | ?                                            |                                        |
|            |                                                                           |                                          | Other (specify)                              |                                        |
| 5.<br>(a)  | Municipal 🔯                                                               | 7                                        |                                              |                                        |
|            |                                                                           |                                          |                                              |                                        |
| (a)        | Municipal X                                                               | eal ichuill bo provida                   | rd3                                          |                                        |
|            | Municipal Well What sewage dispo                                          | sal is/will be provide                   | d?<br>Other (specify)                        |                                        |
| (a)        | Municipal Well What sewage dispo                                          | sal is/will be provide                   | od? Other (specify)                          |                                        |
| (a)        | Municipal Well  What sewage dispo Municipal Septic                        |                                          | Other (specify)                              |                                        |
| (a)        | Municipal Well  What sewage dispo Municipal Septic  What storm drainage   | ge system is existing.                   | Other (specify)                              |                                        |
| (a)<br>(b) | Municipal Well  What sewage disport Municipal Septic  What storm drainage |                                          | Other (specify)                              |                                        |

Zoning: R1F-9-2556

By-law 270-2004, as amended

| Category                               | Proposal                                                                        | By-law Requirement                                                                                      | Section<br>#                      |
|----------------------------------------|---------------------------------------------------------------------------------|---------------------------------------------------------------------------------------------------------|-----------------------------------|
| USE                                    |                                                                                 |                                                                                                         |                                   |
| LOT DIMENSIONS<br>AREA / DEPTH / WIDTH |                                                                                 |                                                                                                         |                                   |
| BELOW GRADE<br>ENTRANCE                |                                                                                 |                                                                                                         |                                   |
| SETBACKS                               | To permit a 0.62m setback to an existing building addition (open, roofed porch) | Whereas the by-law requires a minimum setback of 4.5m for open roofed porches and or uncovered terraces | Special<br>Section<br>2556.2(6)e) |
| BUILDING HEIGHT                        |                                                                                 |                                                                                                         |                                   |
| OUTSIDE STORAGE                        |                                                                                 |                                                                                                         |                                   |
| LOT COVERAGE                           | 100000                                                                          |                                                                                                         |                                   |
| DRIVEWAY                               |                                                                                 |                                                                                                         |                                   |
| FENCE HEIGHT                           |                                                                                 |                                                                                                         |                                   |
| ACCESSORY STRUCTURE HEIGHT             |                                                                                 |                                                                                                         |                                   |
| ACCESSORY STRUCTURE SETBACK            |                                                                                 |                                                                                                         |                                   |
| DRIVEWAY WIDTH                         |                                                                                 |                                                                                                         |                                   |
| LANDSCAPE OPEN SPACE                   |                                                                                 |                                                                                                         |                                   |
| GARAGE DOOR HEIGHT                     |                                                                                 |                                                                                                         |                                   |