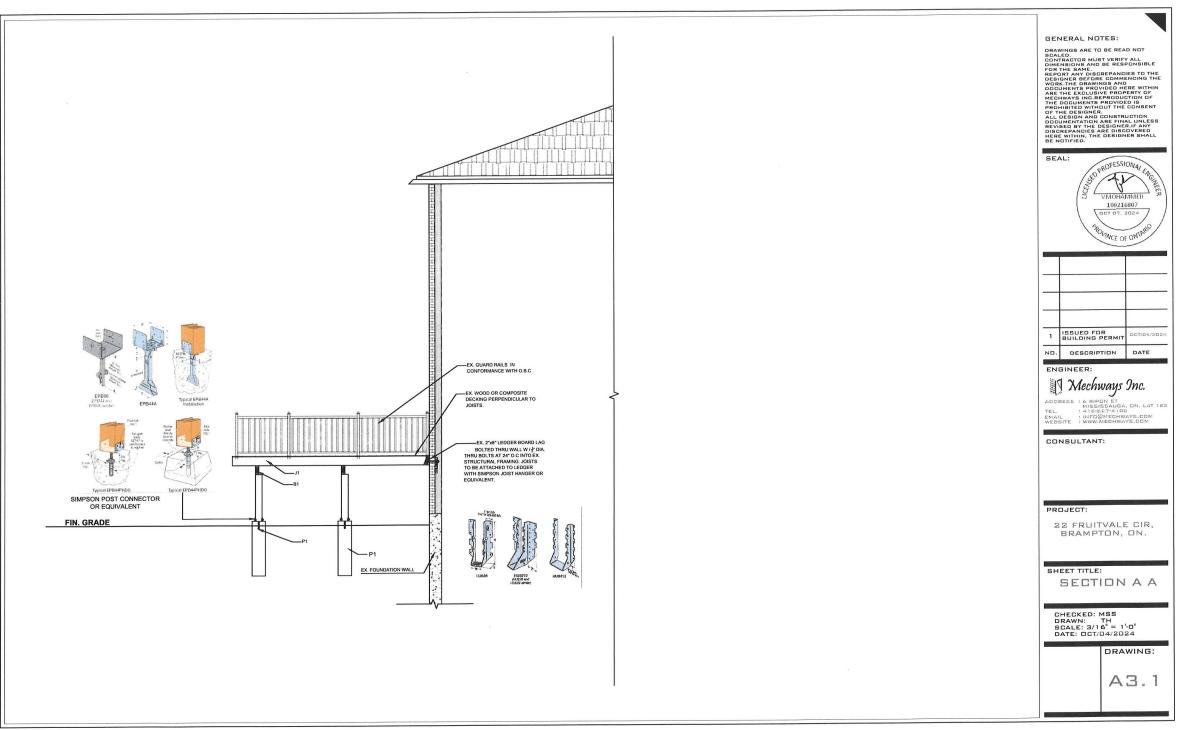

#### **GENERAL NOTES**

• THE CONTRACTOR SHALL VERIFY ALL DIMENSIONS, SITE CONDITIONS AND ELEVATIONS WITH ARCHITECTURAL DRAWINGS AND RESOLVE ANY DISCREPANCIES WITH THE ENGINEER PRIOR TO START OF WORK

GENERAL NOTES:

DRAWN: TH SCALE: N.T.S DATE: 0CT/04/2024

7MOHAMMAED 100216807

VINCE OF ONTAR

07 DA 202-

DATE

ISSISSAUGA, ON: LAT FE2 416-627-4100 INFD@MECHWAY5.COM WWW.MECHWAY5.COM

- ALL CONSTRUCTION SHALL BE IN ACCORDANCE WITH PART 9 AND 4 OF ONTARIO BUILDING CODE 2012 AND CITY BY-LAWS AND STANDARDS
- IT IS ASSUMED THAT THE WORK DEPICTED WILL BE PERFORMED BY AN EXPERIENCED CONTRACTOR AND/OR WORKMEN HAVING WORKING KNOWLEDGE OF THE APPLICABLE CODE, STANDARDS, INSURANCES AND REQUIREMENTS OF INDUSTRY ACCEPTED STANDARD, AS NOT EVERY CONDITION OR ELEMENT IS (OR CAN BE) EXPLICITLY SHOWN ON THESE DRAWINGS.
- BY COMMENCING CONSTRUCTION OF A BUILDING FROM THESE DRAWINGS, THE OWNER AND/OR BUILDER ACKNOWLEDGES THAT THE GENERAL NOTES HAVE BEEN READ AND UNDERSTOOD
- THE DRAWINGS PREPARED BY THE DESIGNER IS FOR THE PERMIT IN COMPLIANCE WITH OBC AND CITY BY-LAWS.
- THE DESIGNER IS NOT LIABLE FOR COST INCURRED FOR RE-WORK, ALTERATION, DISCREPANCIES OR ANY KIND OF CONSTRUCTION RELATED WORK
- ALL WOOD USED IN THE CONSTRUCTION SHALL BE SPF NO.1 OR NO.2
- MINIMUM BEARING OF STEEL LINTELS 150 MM.
- MINIMUM BEARING OF WOOD BEAM / LINTELS 90 MM
- MINIMUM BEARING OF WOOD JOISTS 40MM
- VERIFY EXISTING SUPPORT SYSTEM, INCLUDING FOUNDATIONS, FOR LOADS IMPOSED BY THE PROPOSED CONSTRUCTION
- PROVIDE ALL BRACING, SHORING AND NEEDLING NECESSARY FOR THE SAFE EXECUTION OF THIS WORK
- INFORM CITY OF ALL INSPECTION AHEAD OF TIME AND AT EACH STAGE OF CONSTRUCTION
- ANY DISCREPANCIES SHALL BE BROUGHT TO THE NOTICE OF ENGINEER PRIOR TO START OF WORK
- CONTRACTOR TO PROVIDE THE DESIGNED WINDOW OR ANY EQUIVALENT STANDARD SIZE AVAILABLE IN MARKET

#### **GENERAL NOTES**

- THE CONTRACTOR SHALL VERIFY ALL DIMENSIONS, SITE CONDITIONS AND ELEVATIONS WITH ARCHITECTURAL DRAWINGS AND RESOLVE ANY DISCREPANCIES WITH THE ENGINEER PRIOR TO START OF WORK
- ALL CONSTRUCTION SHALL BE IN ACCORDANCE WITH PART 9 AND 4 OF ONTARIO BUILDING CODE 2012 AND CITY BY-LAWS AND STANDARDS
- IT IS ASSUMED THAT THE WORK DEPICTED WILL BE PERFORMED BY AN EXPERIENCED CONTRACTOR AND/OR WORKMEN HAVING WORKING KNOWLEDGE OF THE APPLICABLE CODE. STANDARDS, INSURANCES AND REQUIREMENTS OF INDUSTRY ACCEPTED STANDARD, AS NOT EVERY CONDITION OR ELEMENT IS (OR CAN BE) EXPLICITLY SHOWN ON THESE DRAWINGS.
- BY COMMENCING CONSTRUCTION OF A BUILDING FROM THESE DRAWINGS, THE OWNER AND/OR BUILDER ACKNOWLEDGES THAT THE GENERAL NOTES HAVE BEEN READ AND UNDERSTOOD
- THE DRAWINGS PREPARED BY THE DESIGNER IS FOR THE PERMIT IN COMPLIANCE WITH OBC AND CITY BY-LAWS.
- THE DESIGNER IS NOT LIABLE FOR COST INCURRED FOR RE-WORK, ALTERATION, DISCREPANCIES OR ANY KIND OF CONSTRUCTION RELATED WORK
- ALL WOOD USED IN THE CONSTRUCTION SHALL BE SPF NO.1 OR NO.2
- MINIMUM BEARING OF STEEL LINTELS 150 MM.
- MINIMUM BEARING OF WOOD BEAM / LINTELS 90 MM
- MINIMUM BEARING OF WOOD JOISTS 40MM
- VERIFY EXISTING SUPPORT SYSTEM, INCLUDING FOUNDATIONS, FOR LOADS IMPOSED BY THE PROPOSED CONSTRUCTION
- PROVIDE ALL BRACING, SHORING AND NEEDLING NECESSARY FOR THE SAFE EXECUTION OF THIS WORK
- INFORM CITY OF ALL INSPECTION AHEAD OF TIME AND AT EACH STAGE OF CONSTRUCTION
- ANY DISCREPANCIES SHALL BE BROUGHT TO THE NOTICE OF ENGINEER PRIOR TO START OF WORK
- CONTRACTOR TO PROVIDE THE DESIGNED WINDOW OR ANY EQUIVALENT STANDARD SIZE AVAILABLE IN MARKET