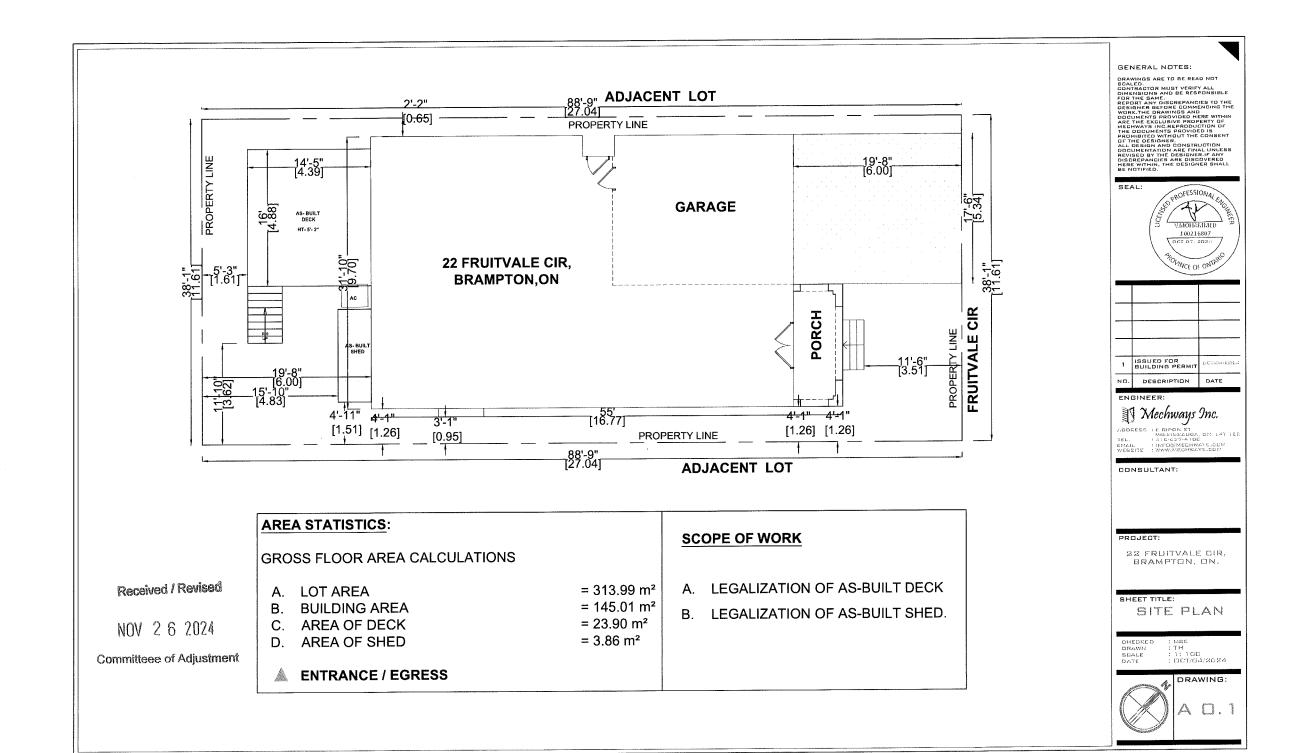

8. Particulars of all buildings and structures on or proposed for the subject land: (specify in <u>metric units</u> ground floor area, gross floor area, number of storeys, width, length, height, etc., where possible)

EXISTING BUILDINGS/STRUCTURES on the subject land:

| GROUND FLOOR AREA: 145.01m2                        |
|----------------------------------------------------|
| NUMBER OF STOREYS: 2                               |
| WIDTH: 9.70m                                       |
| DEPTH: 16.77m                                      |
| HEIGHT: 7.34m                                      |
|                                                    |
|                                                    |
| PROPOSED BUILDINGS/STRUCTURES on the subject land: |
| WIDTH: 4.39m                                       |
| LENGTH: 4.88m                                      |
| HEIGHT: 5.2"                                       |
|                                                    |

9. Location of all buildings and structures on or proposed for the subject lands: (specify distance from side, rear and front lot lines in <u>metric units</u>)

| <u>EXISTING</u><br>Front yard setback<br>Rear yard setback<br>Side yard setback<br>Side yard setback<br>PROPOSED                                                                              | 3.51m<br>6m<br>0.65m<br>1.26m |                              |       |         |  |  |
|-----------------------------------------------------------------------------------------------------------------------------------------------------------------------------------------------|-------------------------------|------------------------------|-------|---------|--|--|
| Front yard setback                                                                                                                                                                            | 3.51m<br>1.61m                |                              | ····· | ,,,,,,, |  |  |
| Rear yard setback<br>Side yard setback                                                                                                                                                        | 0.65m                         |                              |       |         |  |  |
| Side yard setback                                                                                                                                                                             |                               |                              |       |         |  |  |
| 10. Date of Acquisition of                                                                                                                                                                    | subject land:                 | 2021                         |       |         |  |  |
| 11. Existing uses of subject property:                                                                                                                                                        |                               | RESIDENTIA                   | L     |         |  |  |
| 12. Proposed uses of sub                                                                                                                                                                      | RESIDENTIAL                   |                              |       |         |  |  |
| 13. Existing uses of abutting properties:                                                                                                                                                     |                               | RESIDENTIA                   | L     |         |  |  |
| 14. Date of construction of all buildings & structures on subject land:       2021         15. Length of time the existing uses of the subject property have been continued:       Since 2021 |                               |                              |       |         |  |  |
| 16. (a) What water supply is existing/proposed?<br>Municipal X Other (specify)<br>Well                                                                                                        |                               |                              |       |         |  |  |
| (b) What sewage dispo<br>Municipal X<br>Septic                                                                                                                                                | sal is/will be provided?      | Other (specify) <sub>:</sub> |       |         |  |  |
| (c) What storm drainage<br>Sewers<br>Ditches<br>Swales                                                                                                                                        |                               | posed?<br>Other (specifv)    |       |         |  |  |