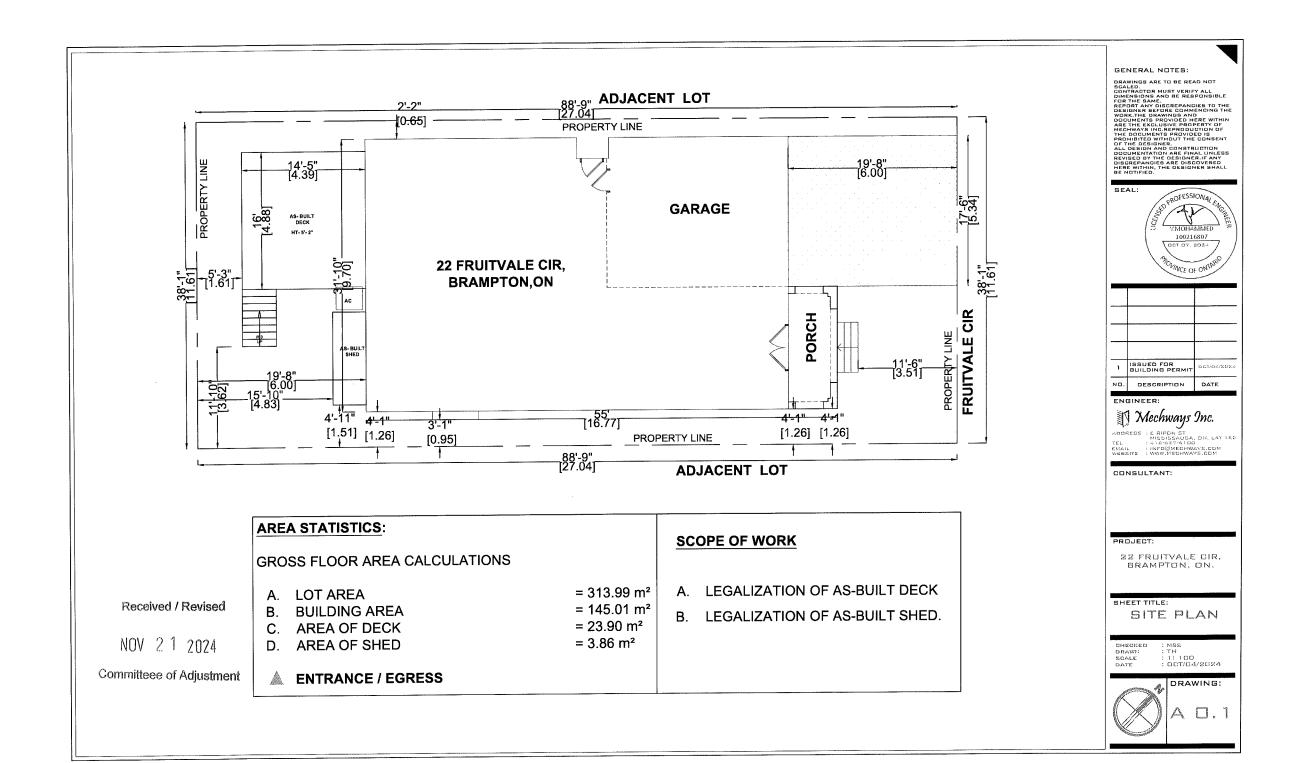

8. Particulars of all buildings and structures on or proposed for the subject land: (specify in <u>metric units</u> ground floor area, gross floor area, number of storeys, width, length, height, etc., where possible)

EXISTING BUILDINGS/STRUCTURES on the subject land:

| GROUND FLOOR AREA: 145.01m2                        |
|----------------------------------------------------|
| NUMBER OF STOREYS: 2                               |
| WIDTH: 9.70m                                       |
| DEPTH: 16.77m                                      |
| HEIGHT: 7.34m                                      |
|                                                    |
|                                                    |
| PROPOSED BUILDINGS/STRUCTURES on the subject land: |
| WIDTH: 4.39m                                       |
| LENGTH: 4.88m                                      |
| HEIGHT: 5.2"                                       |
|                                                    |

9. Location of all buildings and structures on or proposed for the subject lands: (specify distance from side, rear and front lot lines in <u>metric units</u>)

| <u>EXISTING</u><br>Front yard setback<br>Rear yard setback<br>Side yard setback<br>Side yard setback<br>PROPOSED                                                                              | 3.51m<br>6m<br>0.65m<br>1.26m |                              |       |         |  |  |
|-----------------------------------------------------------------------------------------------------------------------------------------------------------------------------------------------|-------------------------------|------------------------------|-------|---------|--|--|
| Front yard setback                                                                                                                                                                            | 3.51m<br>1.61m                |                              | ····· | ,,,,,,, |  |  |
| Rear yard setback<br>Side yard setback                                                                                                                                                        | 0.65m                         |                              |       |         |  |  |
| Side yard setback                                                                                                                                                                             |                               |                              |       |         |  |  |
| 10. Date of Acquisition of                                                                                                                                                                    | subject land:                 | 2021                         |       |         |  |  |
| 11. Existing uses of subject property:                                                                                                                                                        |                               | RESIDENTIA                   | L     |         |  |  |
| 12. Proposed uses of sub                                                                                                                                                                      | RESIDENTIAL                   |                              |       |         |  |  |
| 13. Existing uses of abutting properties:                                                                                                                                                     |                               | RESIDENTIA                   | L     |         |  |  |
| 14. Date of construction of all buildings & structures on subject land:       2021         15. Length of time the existing uses of the subject property have been continued:       Since 2021 |                               |                              |       |         |  |  |
| 16. (a) What water supply is existing/proposed?<br>Municipal X Other (specify)<br>Well                                                                                                        |                               |                              |       |         |  |  |
| (b) What sewage dispo<br>Municipal X<br>Septic                                                                                                                                                | sal is/will be provided?      | Other (specify) <sub>:</sub> |       |         |  |  |
| (c) What storm drainage<br>Sewers<br>Ditches<br>Swales                                                                                                                                        |                               | posed?<br>Other (specifv)    |       |         |  |  |

# **Zoning Non-compliance Checklist**

File No. A - 2024-0409.

Applicant: Valiuddin Mohammed Address: 22 Fruitvale Circle Zoning: Residential R1F-9-2556 By-law 270-2004, as amended

| Category                                 | Proposal                                                                                                                                                       | By-law Requirement                                                                                                                                                                                                      | Section<br># |
|------------------------------------------|----------------------------------------------------------------------------------------------------------------------------------------------------------------|-------------------------------------------------------------------------------------------------------------------------------------------------------------------------------------------------------------------------|--------------|
| USE                                      |                                                                                                                                                                |                                                                                                                                                                                                                         |              |
| LOT DIMENSIONS<br>AREA / DEPTH / WIDTH   |                                                                                                                                                                |                                                                                                                                                                                                                         |              |
| BUILDING SETBACKS<br>FRONT / SIDE / REAR |                                                                                                                                                                |                                                                                                                                                                                                                         |              |
| BUILDING SIZE                            |                                                                                                                                                                |                                                                                                                                                                                                                         |              |
| BUILDING HEIGHT                          |                                                                                                                                                                |                                                                                                                                                                                                                         |              |
| GFA                                      |                                                                                                                                                                |                                                                                                                                                                                                                         |              |
| TOWER SEPARATION                         |                                                                                                                                                                |                                                                                                                                                                                                                         |              |
| BELOW GRADE<br>ENTRANCE                  |                                                                                                                                                                |                                                                                                                                                                                                                         | -            |
| ACCESSORY STRUCTURE<br>SIZE / HEIGHT     |                                                                                                                                                                |                                                                                                                                                                                                                         |              |
| MULTIPLE ACCESSORY<br>STRUCTURES         |                                                                                                                                                                |                                                                                                                                                                                                                         |              |
| DRIVEWAY WIDTH                           |                                                                                                                                                                |                                                                                                                                                                                                                         |              |
| LANDSCAPED OPEN<br>SPACE                 |                                                                                                                                                                |                                                                                                                                                                                                                         |              |
| ENCROACHMENTS                            | To permit an <i>existing</i> deck to<br>encroach 1.89m into the rear<br>yard setback, resulting in a<br>setback of 1.61m from the deck<br>to the rear lot line | whereas the by-law permits a deck<br>to encroach a maximum 3.5m as<br>specified in the special section into<br>the rear yard setback, resulting in a<br>required setback of 3.5m from the<br>deck to the rear lot line; | 2556.2.6.c   |
| PARKING                                  |                                                                                                                                                                |                                                                                                                                                                                                                         |              |
| SCHEDULE "C"                             |                                                                                                                                                                |                                                                                                                                                                                                                         |              |