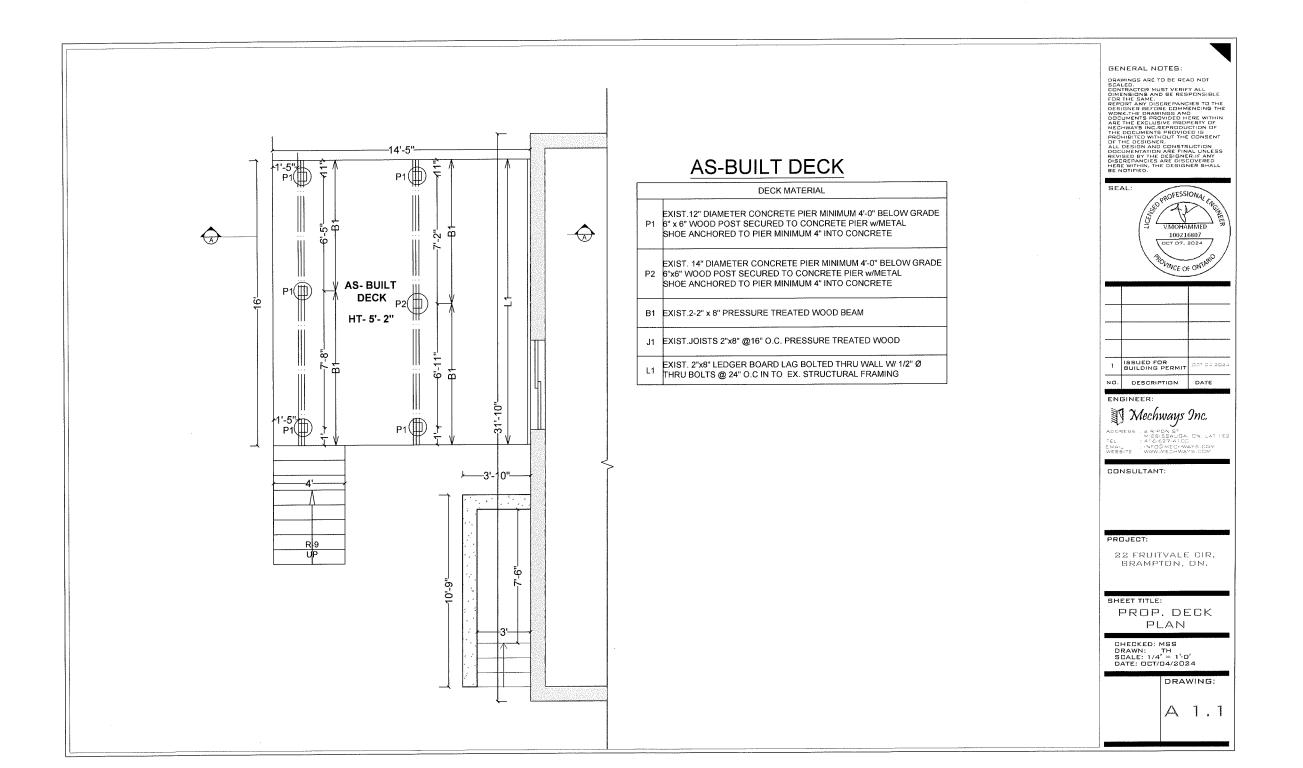

EXISTING BUILDINGS/STRUCTURES on the subject land:

| GROUND FLOOR AREA: 145.01m2                        |
|----------------------------------------------------|
| NUMBER OF STOREYS: 2                               |
| WIDTH: 9.70m                                       |
| DEPTH: 16.77m                                      |
| HEIGHT: 7.34m                                      |
|                                                    |
|                                                    |
| PROPOSED BUILDINGS/STRUCTURES on the subject land: |
| WIDTH: 4.39m                                       |
| LENGTH: 4.88m                                      |
| HEIGHT: 5.2"                                       |
|                                                    |

# **Zoning Non-compliance Checklist**

File No. A - 2024-0409.

Applicant: Valiuddin Mohammed Address: 22 Fruitvale Circle Zoning: Residential R1F-9-2556 By-law 270-2004, as amended

| Category                                 | Proposal                                                                                                                                                       | By-law Requirement                                                                                                                                                                                                      | Section<br># |
|------------------------------------------|----------------------------------------------------------------------------------------------------------------------------------------------------------------|-------------------------------------------------------------------------------------------------------------------------------------------------------------------------------------------------------------------------|--------------|
| USE                                      |                                                                                                                                                                |                                                                                                                                                                                                                         |              |
| LOT DIMENSIONS<br>AREA / DEPTH / WIDTH   |                                                                                                                                                                |                                                                                                                                                                                                                         |              |
| BUILDING SETBACKS<br>FRONT / SIDE / REAR |                                                                                                                                                                |                                                                                                                                                                                                                         |              |
| BUILDING SIZE                            |                                                                                                                                                                |                                                                                                                                                                                                                         |              |
| BUILDING HEIGHT                          |                                                                                                                                                                |                                                                                                                                                                                                                         |              |
| GFA                                      |                                                                                                                                                                |                                                                                                                                                                                                                         |              |
| TOWER SEPARATION                         |                                                                                                                                                                |                                                                                                                                                                                                                         |              |
| BELOW GRADE<br>ENTRANCE                  |                                                                                                                                                                |                                                                                                                                                                                                                         | -            |
| ACCESSORY STRUCTURE<br>SIZE / HEIGHT     |                                                                                                                                                                |                                                                                                                                                                                                                         |              |
| MULTIPLE ACCESSORY<br>STRUCTURES         |                                                                                                                                                                |                                                                                                                                                                                                                         |              |
| DRIVEWAY WIDTH                           |                                                                                                                                                                |                                                                                                                                                                                                                         |              |
| LANDSCAPED OPEN<br>SPACE                 |                                                                                                                                                                |                                                                                                                                                                                                                         |              |
| ENCROACHMENTS                            | To permit an <i>existing</i> deck to<br>encroach 1.89m into the rear<br>yard setback, resulting in a<br>setback of 1.61m from the deck<br>to the rear lot line | whereas the by-law permits a deck<br>to encroach a maximum 3.5m as<br>specified in the special section into<br>the rear yard setback, resulting in a<br>required setback of 3.5m from the<br>deck to the rear lot line; | 2556.2.6.c   |
| PARKING                                  |                                                                                                                                                                |                                                                                                                                                                                                                         |              |
| SCHEDULE "C"                             |                                                                                                                                                                |                                                                                                                                                                                                                         |              |