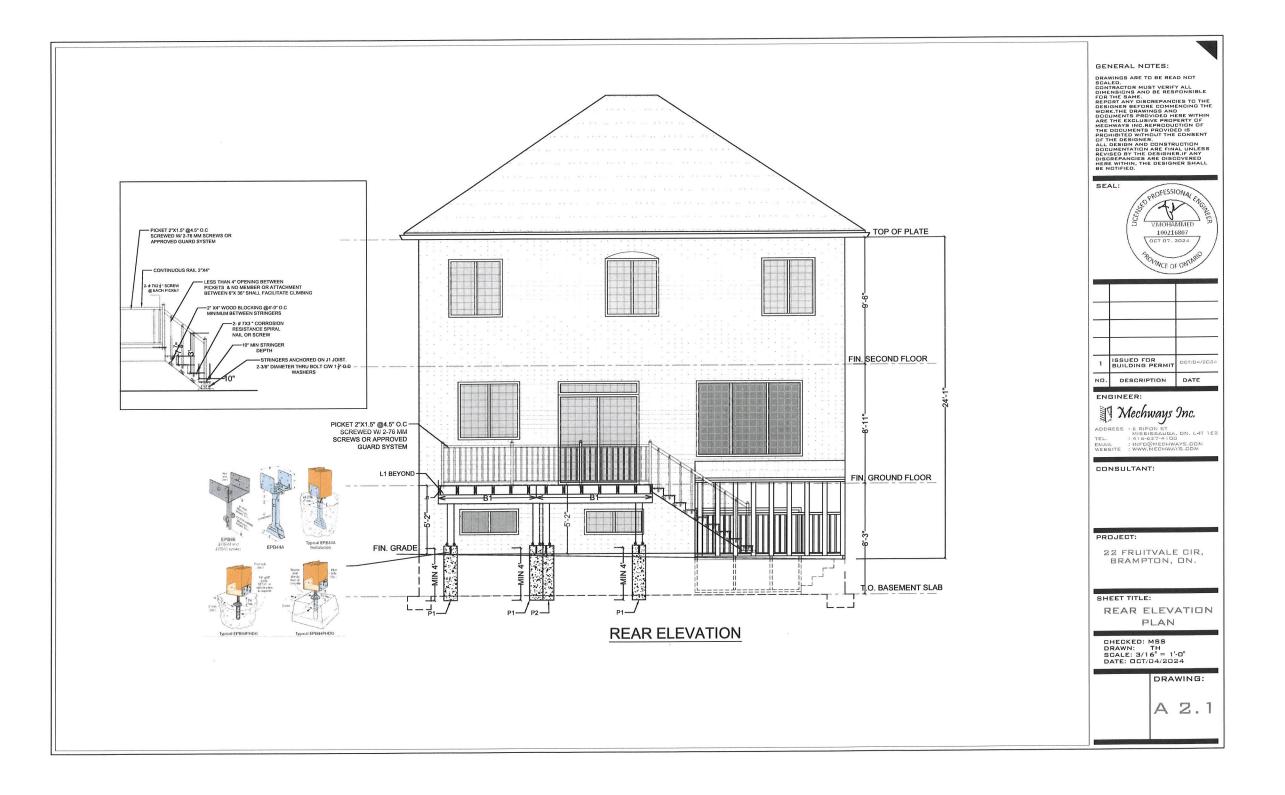

9. Location of all buildings and structures on or proposed for the subject lands: (specify distance from side, rear and front lot lines in <u>metric units</u>)

| <u>EXISTING</u><br>Front yard setback<br>Rear yard setback<br>Side yard setback<br>Side yard setback<br>PROPOSED                                                                              | 3.51m<br>6m<br>0.65m<br>1.26m |                              |       |         |  |  |
|-----------------------------------------------------------------------------------------------------------------------------------------------------------------------------------------------|-------------------------------|------------------------------|-------|---------|--|--|
| Front yard setback                                                                                                                                                                            | 3.51m<br>1.61m                |                              | ····· | ,,,,,,, |  |  |
| Rear yard setback<br>Side yard setback                                                                                                                                                        | 0.65m                         |                              |       |         |  |  |
| Side yard setback                                                                                                                                                                             |                               |                              |       |         |  |  |
| 10. Date of Acquisition of                                                                                                                                                                    | subject land:                 | 2021                         |       |         |  |  |
| 11. Existing uses of subject property:                                                                                                                                                        |                               | RESIDENTIA                   | L     |         |  |  |
| 12. Proposed uses of sub                                                                                                                                                                      | RESIDENTIAL                   |                              |       |         |  |  |
| 13. Existing uses of abutting properties:                                                                                                                                                     |                               | RESIDENTIA                   | L     |         |  |  |
| 14. Date of construction of all buildings & structures on subject land:       2021         15. Length of time the existing uses of the subject property have been continued:       Since 2021 |                               |                              |       |         |  |  |
| 16. (a) What water supply is existing/proposed?<br>Municipal X Other (specify)<br>Well                                                                                                        |                               |                              |       |         |  |  |
| (b) What sewage dispo<br>Municipal X<br>Septic                                                                                                                                                | sal is/will be provided?      | Other (specify) <sub>:</sub> |       |         |  |  |
| (c) What storm drainage<br>Sewers<br>Ditches<br>Swales                                                                                                                                        |                               | posed?<br>Other (specifv)    |       |         |  |  |

# **Zoning Non-compliance Checklist**

File No. A - 2024-0409.

Applicant: Valiuddin Mohammed Address: 22 Fruitvale Circle Zoning: Residential R1F-9-2556 By-law 270-2004, as amended

| Category                                 | Proposal                                                                                                                                                       | By-law Requirement                                                                                                                                                                                                      | Section<br># |
|------------------------------------------|----------------------------------------------------------------------------------------------------------------------------------------------------------------|-------------------------------------------------------------------------------------------------------------------------------------------------------------------------------------------------------------------------|--------------|
| USE                                      |                                                                                                                                                                |                                                                                                                                                                                                                         |              |
| LOT DIMENSIONS<br>AREA / DEPTH / WIDTH   |                                                                                                                                                                |                                                                                                                                                                                                                         |              |
| BUILDING SETBACKS<br>FRONT / SIDE / REAR |                                                                                                                                                                |                                                                                                                                                                                                                         |              |
| BUILDING SIZE                            |                                                                                                                                                                |                                                                                                                                                                                                                         |              |
| BUILDING HEIGHT                          |                                                                                                                                                                |                                                                                                                                                                                                                         |              |
| GFA                                      |                                                                                                                                                                |                                                                                                                                                                                                                         |              |
| TOWER SEPARATION                         |                                                                                                                                                                |                                                                                                                                                                                                                         |              |
| BELOW GRADE<br>ENTRANCE                  |                                                                                                                                                                |                                                                                                                                                                                                                         | -            |
| ACCESSORY STRUCTURE<br>SIZE / HEIGHT     |                                                                                                                                                                |                                                                                                                                                                                                                         |              |
| MULTIPLE ACCESSORY<br>STRUCTURES         |                                                                                                                                                                |                                                                                                                                                                                                                         |              |
| DRIVEWAY WIDTH                           |                                                                                                                                                                |                                                                                                                                                                                                                         |              |
| LANDSCAPED OPEN<br>SPACE                 |                                                                                                                                                                |                                                                                                                                                                                                                         |              |
| ENCROACHMENTS                            | To permit an <i>existing</i> deck to<br>encroach 1.89m into the rear<br>yard setback, resulting in a<br>setback of 1.61m from the deck<br>to the rear lot line | whereas the by-law permits a deck<br>to encroach a maximum 3.5m as<br>specified in the special section into<br>the rear yard setback, resulting in a<br>required setback of 3.5m from the<br>deck to the rear lot line; | 2556.2.6.c   |
| PARKING                                  |                                                                                                                                                                |                                                                                                                                                                                                                         |              |
| SCHEDULE "C"                             |                                                                                                                                                                |                                                                                                                                                                                                                         |              |