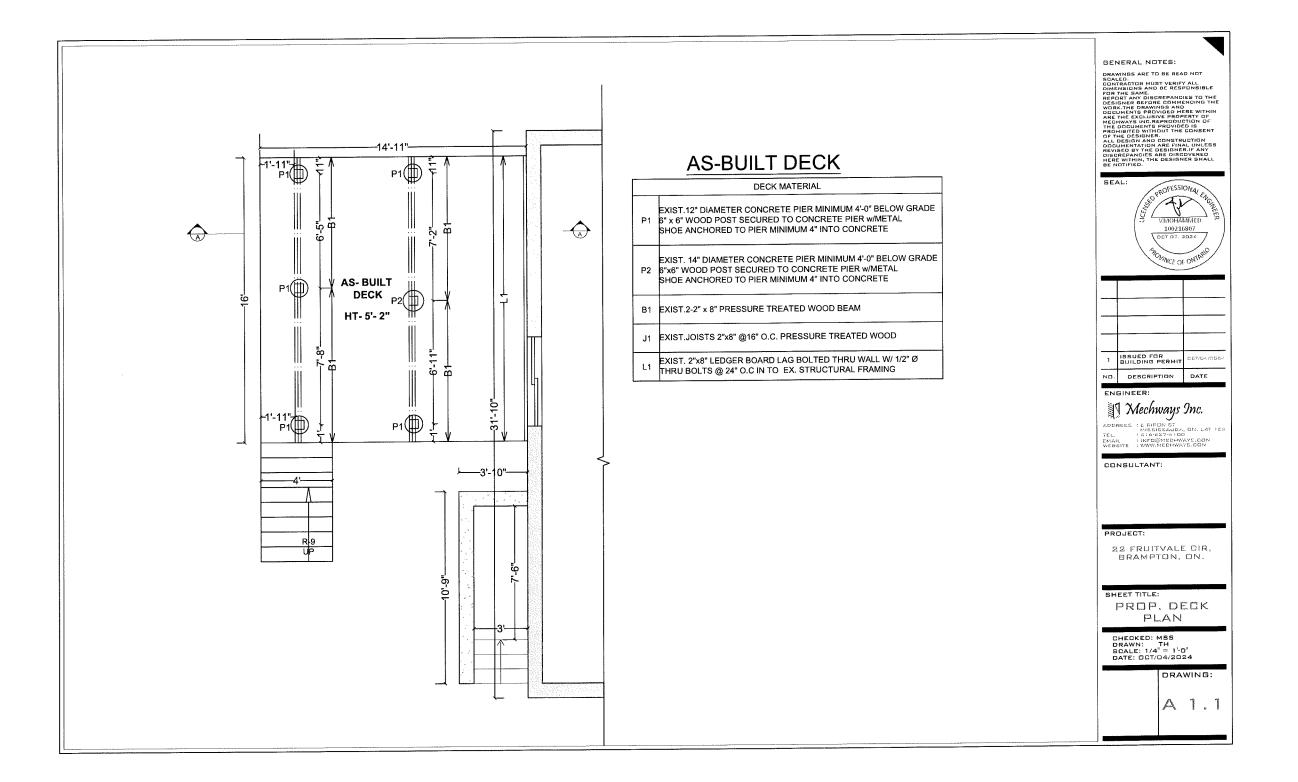

EXISTING BUILDINGS/STRUCTURES on the subject land:

| GROUND FLOOR AREA: 145.01m2                        |
|----------------------------------------------------|
| NUMBER OF STOREYS: 2                               |
| WIDTH: 9.70m                                       |
| DEPTH: 16.77m                                      |
| HEIGHT: 7.34m                                      |
|                                                    |
|                                                    |
| PROPOSED BUILDINGS/STRUCTURES on the subject land: |
| WIDTH: 4.39m                                       |
| LENGTH: 4.88m                                      |
| HEIGHT: 5.2"                                       |
|                                                    |

# **Zoning Non-compliance Checklist**

File No. A - 2024-0409.

Applicant: Valiuddin Mohammed Address: 22 Fruitvale Circle Zoning: Residential R1F-9-2556 By-law 270-2004, as amended

| Category                                 | Proposal                                                                                                                                                       | By-law Requirement                                                                                                                                                                                                      | Section<br># |
|------------------------------------------|----------------------------------------------------------------------------------------------------------------------------------------------------------------|-------------------------------------------------------------------------------------------------------------------------------------------------------------------------------------------------------------------------|--------------|
| USE                                      |                                                                                                                                                                |                                                                                                                                                                                                                         |              |
| LOT DIMENSIONS<br>AREA / DEPTH / WIDTH   |                                                                                                                                                                |                                                                                                                                                                                                                         |              |
| BUILDING SETBACKS<br>FRONT / SIDE / REAR |                                                                                                                                                                |                                                                                                                                                                                                                         |              |
| BUILDING SIZE                            |                                                                                                                                                                |                                                                                                                                                                                                                         |              |
| BUILDING HEIGHT                          |                                                                                                                                                                |                                                                                                                                                                                                                         |              |
| GFA                                      |                                                                                                                                                                |                                                                                                                                                                                                                         |              |
| TOWER SEPARATION                         |                                                                                                                                                                |                                                                                                                                                                                                                         |              |
| BELOW GRADE<br>ENTRANCE                  |                                                                                                                                                                |                                                                                                                                                                                                                         | -            |
| ACCESSORY STRUCTURE<br>SIZE / HEIGHT     |                                                                                                                                                                |                                                                                                                                                                                                                         |              |
| MULTIPLE ACCESSORY<br>STRUCTURES         |                                                                                                                                                                |                                                                                                                                                                                                                         |              |
| DRIVEWAY WIDTH                           |                                                                                                                                                                |                                                                                                                                                                                                                         |              |
| LANDSCAPED OPEN<br>SPACE                 |                                                                                                                                                                |                                                                                                                                                                                                                         |              |
| ENCROACHMENTS                            | To permit an <i>existing</i> deck to<br>encroach 1.89m into the rear<br>yard setback, resulting in a<br>setback of 1.61m from the deck<br>to the rear lot line | whereas the by-law permits a deck<br>to encroach a maximum 3.5m as<br>specified in the special section into<br>the rear yard setback, resulting in a<br>required setback of 3.5m from the<br>deck to the rear lot line; | 2556.2.6.c   |
| PARKING                                  |                                                                                                                                                                |                                                                                                                                                                                                                         |              |
| SCHEDULE "C"                             |                                                                                                                                                                |                                                                                                                                                                                                                         |              |