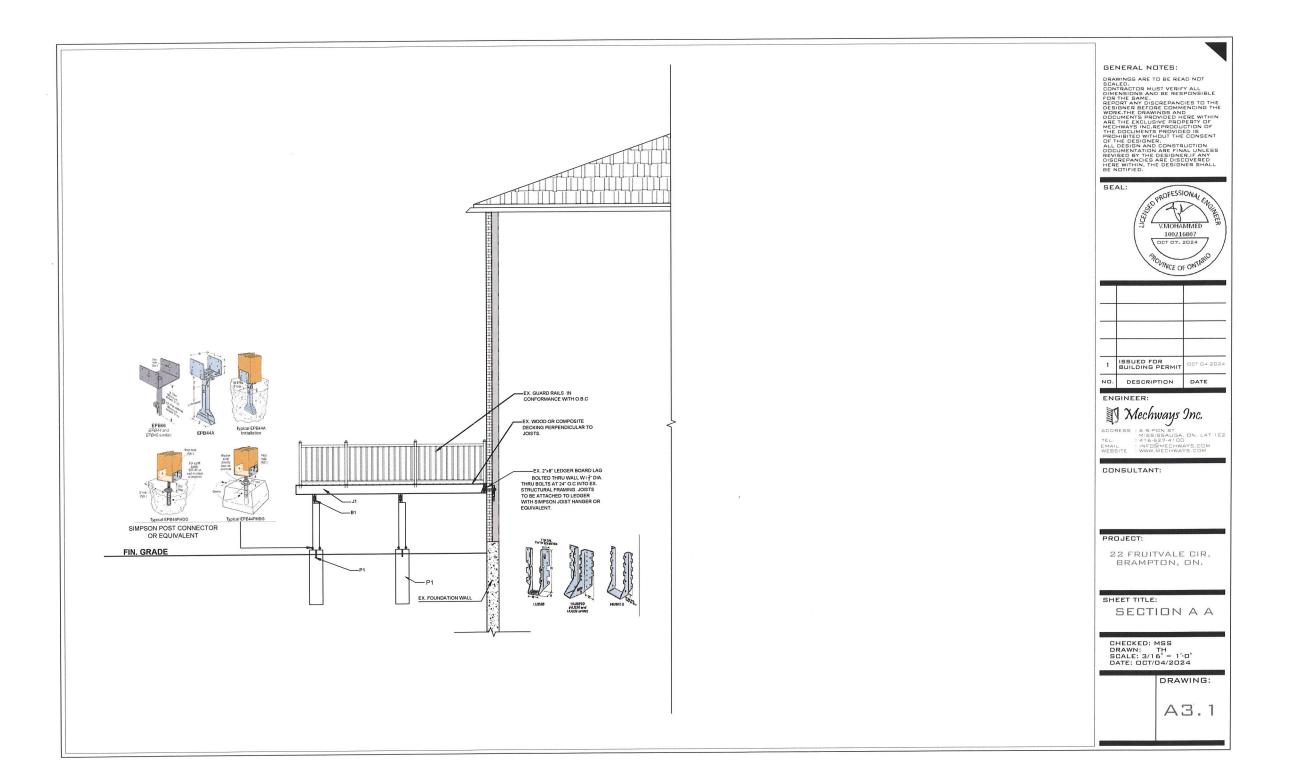

# **Zoning Non-compliance Checklist**

File No. A - 2024-0409.

Applicant: Valiuddin Mohammed Address: 22 Fruitvale Circle Zoning: Residential R1F-9-2556 By-law 270-2004, as amended

| Category                                 | Proposal                                                                                                                                                       | By-law Requirement                                                                                                                                                                                                      | Section<br># |
|------------------------------------------|----------------------------------------------------------------------------------------------------------------------------------------------------------------|-------------------------------------------------------------------------------------------------------------------------------------------------------------------------------------------------------------------------|--------------|
| USE                                      |                                                                                                                                                                |                                                                                                                                                                                                                         |              |
| LOT DIMENSIONS<br>AREA / DEPTH / WIDTH   |                                                                                                                                                                |                                                                                                                                                                                                                         |              |
| BUILDING SETBACKS<br>FRONT / SIDE / REAR |                                                                                                                                                                |                                                                                                                                                                                                                         |              |
| BUILDING SIZE                            |                                                                                                                                                                |                                                                                                                                                                                                                         |              |
| BUILDING HEIGHT                          |                                                                                                                                                                |                                                                                                                                                                                                                         |              |
| GFA                                      |                                                                                                                                                                |                                                                                                                                                                                                                         |              |
| TOWER SEPARATION                         |                                                                                                                                                                |                                                                                                                                                                                                                         |              |
| BELOW GRADE<br>ENTRANCE                  |                                                                                                                                                                |                                                                                                                                                                                                                         | -            |
| ACCESSORY STRUCTURE<br>SIZE / HEIGHT     |                                                                                                                                                                |                                                                                                                                                                                                                         |              |
| MULTIPLE ACCESSORY<br>STRUCTURES         |                                                                                                                                                                |                                                                                                                                                                                                                         |              |
| DRIVEWAY WIDTH                           |                                                                                                                                                                |                                                                                                                                                                                                                         |              |
| LANDSCAPED OPEN<br>SPACE                 |                                                                                                                                                                |                                                                                                                                                                                                                         |              |
| ENCROACHMENTS                            | To permit an <i>existing</i> deck to<br>encroach 1.89m into the rear<br>yard setback, resulting in a<br>setback of 1.61m from the deck<br>to the rear lot line | whereas the by-law permits a deck<br>to encroach a maximum 3.5m as<br>specified in the special section into<br>the rear yard setback, resulting in a<br>required setback of 3.5m from the<br>deck to the rear lot line; | 2556.2.6.c   |
| PARKING                                  |                                                                                                                                                                |                                                                                                                                                                                                                         |              |
| SCHEDULE "C"                             |                                                                                                                                                                |                                                                                                                                                                                                                         |              |