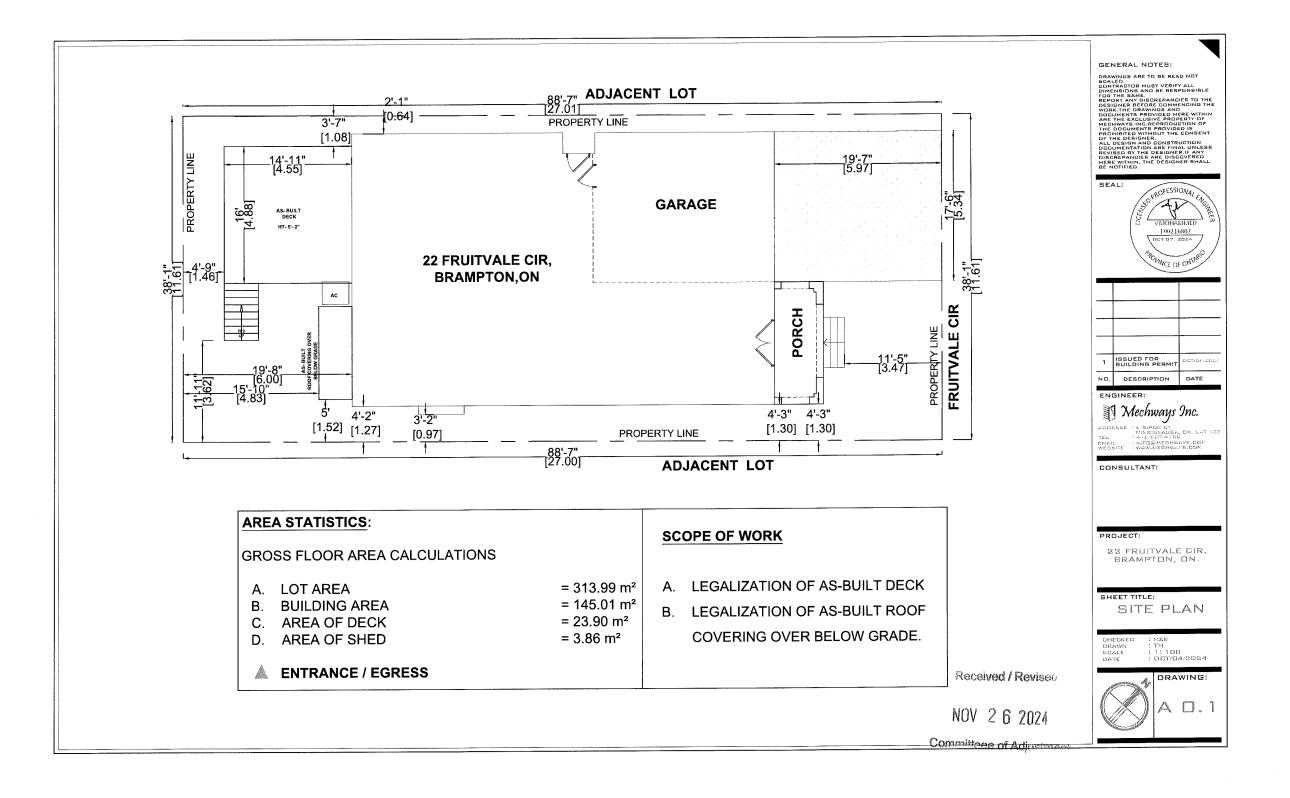

8. Particulars of all buildings and structures on or proposed for the subject land: (specify in <u>metric units</u> ground floor area, gross floor area, number of storeys, width, length, height, etc., where possible)

EXISTING BUILDINGS/STRUCTURES on the subject land:

| GROUND FLOOR AREA: 145.01m2                        |
|----------------------------------------------------|
| NUMBER OF STOREYS: 2                               |
| WIDTH: 9.70m                                       |
| DEPTH: 16.77m                                      |
| HEIGHT: 7.34m                                      |
|                                                    |
|                                                    |
| PROPOSED BUILDINGS/STRUCTURES on the subject land: |
| WIDTH: 4.39m                                       |
| LENGTH: 4.88m                                      |
| HEIGHT: 5.2"                                       |
|                                                    |

9. Location of all buildings and structures on or proposed for the subject lands: (specify distance from side, rear and front lot lines in <u>metric units</u>)

| <u>EXISTING</u><br>Front yard setback<br>Rear yard setback<br>Side yard setback<br>Side yard setback<br>PROPOSED                                                                              | 3.51m<br>6m<br>0.65m<br>1.26m |                              |       |         |  |  |
|-----------------------------------------------------------------------------------------------------------------------------------------------------------------------------------------------|-------------------------------|------------------------------|-------|---------|--|--|
| Front yard setback                                                                                                                                                                            | 3.51m<br>1.61m                |                              | ····· | ,,,,,,, |  |  |
| Rear yard setback<br>Side yard setback                                                                                                                                                        | 0.65m                         |                              |       |         |  |  |
| Side yard setback                                                                                                                                                                             |                               |                              |       |         |  |  |
| 10. Date of Acquisition of                                                                                                                                                                    | subject land:                 | 2021                         |       |         |  |  |
| 11. Existing uses of subject property:                                                                                                                                                        |                               | RESIDENTIA                   | L     |         |  |  |
| 12. Proposed uses of sub                                                                                                                                                                      | RESIDENTIAL                   |                              |       |         |  |  |
| 13. Existing uses of abutting properties:                                                                                                                                                     |                               | RESIDENTIA                   | L     |         |  |  |
| 14. Date of construction of all buildings & structures on subject land:       2021         15. Length of time the existing uses of the subject property have been continued:       Since 2021 |                               |                              |       |         |  |  |
| 16. (a) What water supply is existing/proposed?<br>Municipal X Other (specify)<br>Well                                                                                                        |                               |                              |       |         |  |  |
| (b) What sewage dispo<br>Municipal X<br>Septic                                                                                                                                                | sal is/will be provided?      | Other (specify) <sub>:</sub> |       |         |  |  |
| (c) What storm drainage<br>Sewers<br>Ditches<br>Swales                                                                                                                                        |                               | posed?<br>Other (specifv)    |       |         |  |  |

# **Zoning Non-compliance Checklist**

File No. A - 2024-0409.

Applicant: Valiuddin Mohammed Address: 22 Fruitvale Circle Zoning: Residential R1F-9-2556 By-law 270-2004, as amended

| Category                                 | Proposal                                                                                                                                                       | By-law Requirement                                                                                                                                                                                                      | Section<br># |
|------------------------------------------|----------------------------------------------------------------------------------------------------------------------------------------------------------------|-------------------------------------------------------------------------------------------------------------------------------------------------------------------------------------------------------------------------|--------------|
| USE                                      |                                                                                                                                                                |                                                                                                                                                                                                                         |              |
| LOT DIMENSIONS<br>AREA / DEPTH / WIDTH   |                                                                                                                                                                |                                                                                                                                                                                                                         |              |
| BUILDING SETBACKS<br>FRONT / SIDE / REAR |                                                                                                                                                                |                                                                                                                                                                                                                         |              |
| BUILDING SIZE                            |                                                                                                                                                                |                                                                                                                                                                                                                         |              |
| BUILDING HEIGHT                          |                                                                                                                                                                |                                                                                                                                                                                                                         |              |
| GFA                                      |                                                                                                                                                                |                                                                                                                                                                                                                         |              |
| TOWER SEPARATION                         |                                                                                                                                                                |                                                                                                                                                                                                                         |              |
| BELOW GRADE<br>ENTRANCE                  |                                                                                                                                                                |                                                                                                                                                                                                                         | -            |
| ACCESSORY STRUCTURE<br>SIZE / HEIGHT     |                                                                                                                                                                |                                                                                                                                                                                                                         |              |
| MULTIPLE ACCESSORY<br>STRUCTURES         |                                                                                                                                                                |                                                                                                                                                                                                                         |              |
| DRIVEWAY WIDTH                           |                                                                                                                                                                |                                                                                                                                                                                                                         |              |
| LANDSCAPED OPEN<br>SPACE                 |                                                                                                                                                                |                                                                                                                                                                                                                         |              |
| ENCROACHMENTS                            | To permit an <i>existing</i> deck to<br>encroach 1.89m into the rear<br>yard setback, resulting in a<br>setback of 1.61m from the deck<br>to the rear lot line | whereas the by-law permits a deck<br>to encroach a maximum 3.5m as<br>specified in the special section into<br>the rear yard setback, resulting in a<br>required setback of 3.5m from the<br>deck to the rear lot line; | 2556.2.6.c   |
| PARKING                                  |                                                                                                                                                                |                                                                                                                                                                                                                         |              |
| SCHEDULE "C"                             |                                                                                                                                                                |                                                                                                                                                                                                                         |              |