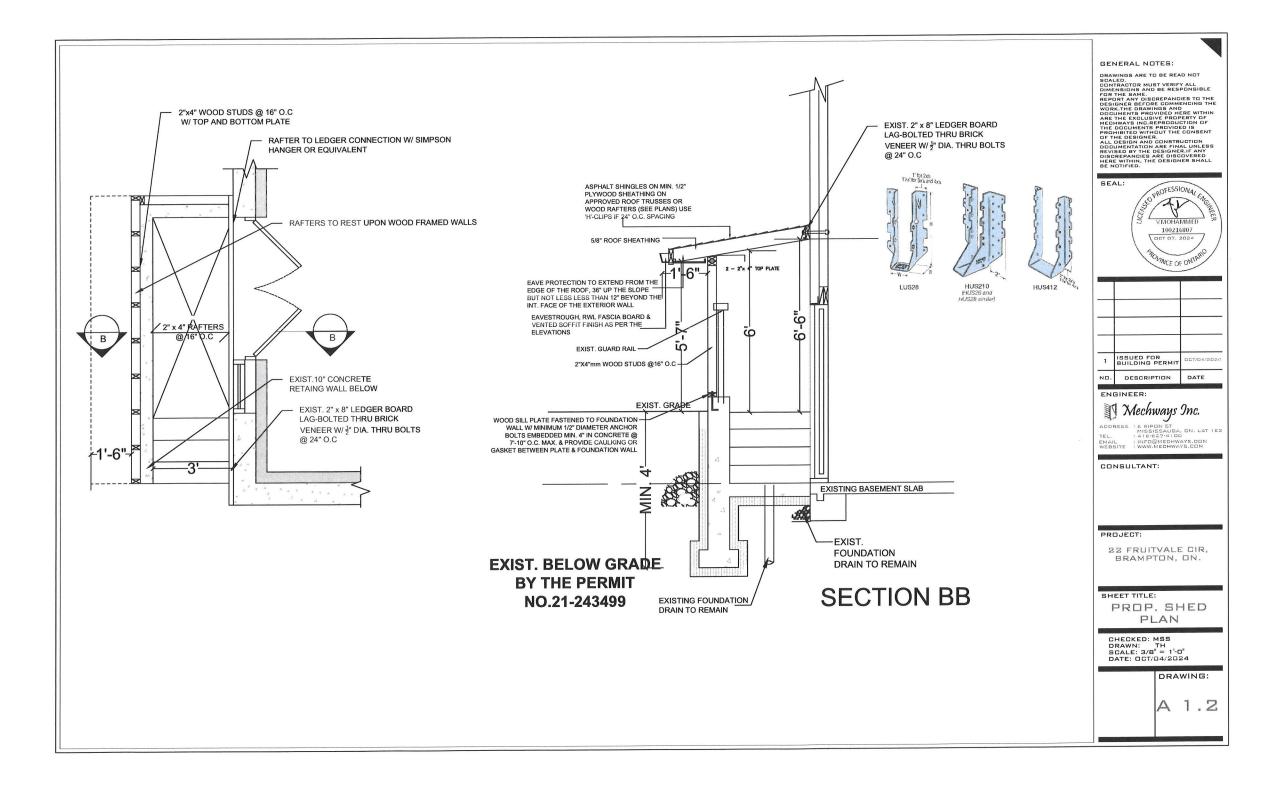

#### **GENERAL NOTES**

• THE CONTRACTOR SHALL VERIFY ALL DIMENSIONS, SITE CONDITIONS AND ELEVATIONS WITH ARCHITECTURAL DRAWINGS AND RESOLVE ANY DISCREPANCIES WITH THE ENGINEER PRIOR TO START OF WORK

GENERAL NOTES:

DRAWN: TH SCALE: N.T.S DATE: 0CT/04/2024

7MOHAMMAED 100216807

VINCE OF ONTAR

07 DA 202-

DATE

ISSISSAUGA, ON: LAT FE2 416-627-4100 INFD@MECHWAY5.COM WWW.MECHWAY5.COM

- ALL CONSTRUCTION SHALL BE IN ACCORDANCE WITH PART 9 AND 4 OF ONTARIO BUILDING CODE 2012 AND CITY BY-LAWS AND STANDARDS
- IT IS ASSUMED THAT THE WORK DEPICTED WILL BE PERFORMED BY AN EXPERIENCED CONTRACTOR AND/OR WORKMEN HAVING WORKING KNOWLEDGE OF THE APPLICABLE CODE, STANDARDS, INSURANCES AND REQUIREMENTS OF INDUSTRY ACCEPTED STANDARD, AS NOT EVERY CONDITION OR ELEMENT IS (OR CAN BE) EXPLICITLY SHOWN ON THESE DRAWINGS.
- BY COMMENCING CONSTRUCTION OF A BUILDING FROM THESE DRAWINGS, THE OWNER AND/OR BUILDER ACKNOWLEDGES THAT THE GENERAL NOTES HAVE BEEN READ AND UNDERSTOOD
- THE DRAWINGS PREPARED BY THE DESIGNER IS FOR THE PERMIT IN COMPLIANCE WITH OBC AND CITY BY-LAWS.
- THE DESIGNER IS NOT LIABLE FOR COST INCURRED FOR RE-WORK, ALTERATION, DISCREPANCIES OR ANY KIND OF CONSTRUCTION RELATED WORK
- ALL WOOD USED IN THE CONSTRUCTION SHALL BE SPF NO.1 OR NO.2
- MINIMUM BEARING OF STEEL LINTELS 150 MM.
- MINIMUM BEARING OF WOOD BEAM / LINTELS 90 MM
- MINIMUM BEARING OF WOOD JOISTS 40MM
- VERIFY EXISTING SUPPORT SYSTEM, INCLUDING FOUNDATIONS, FOR LOADS IMPOSED BY THE PROPOSED CONSTRUCTION
- PROVIDE ALL BRACING, SHORING AND NEEDLING NECESSARY FOR THE SAFE EXECUTION OF THIS WORK
- INFORM CITY OF ALL INSPECTION AHEAD OF TIME AND AT EACH STAGE OF CONSTRUCTION
- ANY DISCREPANCIES SHALL BE BROUGHT TO THE NOTICE OF ENGINEER PRIOR TO START OF WORK
- CONTRACTOR TO PROVIDE THE DESIGNED WINDOW OR ANY EQUIVALENT STANDARD SIZE AVAILABLE IN MARKET

#### **GENERAL NOTES**

- THE CONTRACTOR SHALL VERIFY ALL DIMENSIONS, SITE CONDITIONS AND ELEVATIONS WITH ARCHITECTURAL DRAWINGS AND RESOLVE ANY DISCREPANCIES WITH THE ENGINEER PRIOR TO START OF WORK
- ALL CONSTRUCTION SHALL BE IN ACCORDANCE WITH PART 9 AND 4 OF ONTARIO BUILDING CODE 2012 AND CITY BY-LAWS AND STANDARDS
- IT IS ASSUMED THAT THE WORK DEPICTED WILL BE PERFORMED BY AN EXPERIENCED CONTRACTOR AND/OR WORKMEN HAVING WORKING KNOWLEDGE OF THE APPLICABLE CODE. STANDARDS, INSURANCES AND REQUIREMENTS OF INDUSTRY ACCEPTED STANDARD, AS NOT EVERY CONDITION OR ELEMENT IS (OR CAN BE) EXPLICITLY SHOWN ON THESE DRAWINGS.
- BY COMMENCING CONSTRUCTION OF A BUILDING FROM THESE DRAWINGS, THE OWNER AND/OR BUILDER ACKNOWLEDGES THAT THE GENERAL NOTES HAVE BEEN READ AND UNDERSTOOD
- THE DRAWINGS PREPARED BY THE DESIGNER IS FOR THE PERMIT IN COMPLIANCE WITH OBC AND CITY BY-LAWS.
- THE DESIGNER IS NOT LIABLE FOR COST INCURRED FOR RE-WORK, ALTERATION, DISCREPANCIES OR ANY KIND OF CONSTRUCTION RELATED WORK
- ALL WOOD USED IN THE CONSTRUCTION SHALL BE SPF NO.1 OR NO.2
- MINIMUM BEARING OF STEEL LINTELS 150 MM.
- MINIMUM BEARING OF WOOD BEAM / LINTELS 90 MM
- MINIMUM BEARING OF WOOD JOISTS 40MM
- VERIFY EXISTING SUPPORT SYSTEM, INCLUDING FOUNDATIONS, FOR LOADS IMPOSED BY THE PROPOSED CONSTRUCTION
- PROVIDE ALL BRACING, SHORING AND NEEDLING NECESSARY FOR THE SAFE EXECUTION OF THIS WORK
- INFORM CITY OF ALL INSPECTION AHEAD OF TIME AND AT EACH STAGE OF CONSTRUCTION
- ANY DISCREPANCIES SHALL BE BROUGHT TO THE NOTICE OF ENGINEER PRIOR TO START OF WORK
- CONTRACTOR TO PROVIDE THE DESIGNED WINDOW OR ANY EQUIVALENT STANDARD SIZE AVAILABLE IN MARKET