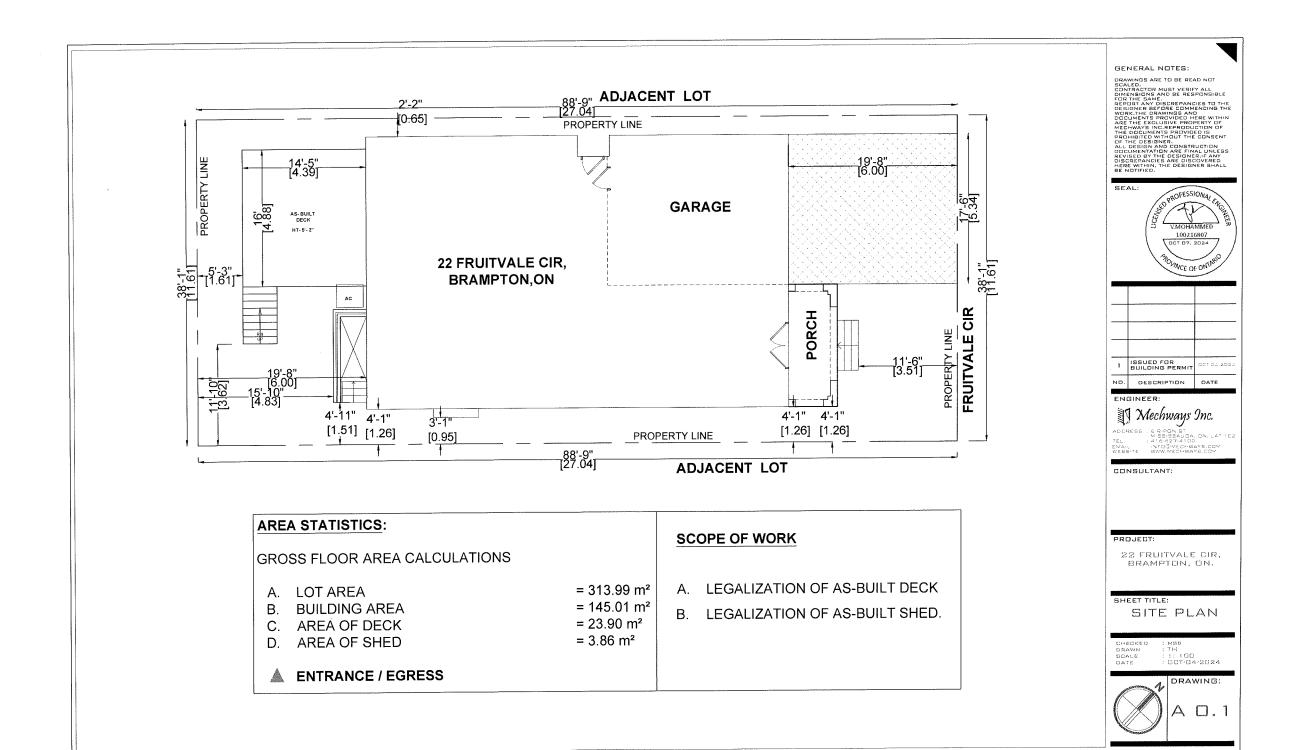

EXISTING BUILDINGS/STRUCTURES on the subject land:

| GROUND FLOOR AREA: 145.01m2                        |
|----------------------------------------------------|
| NUMBER OF STOREYS: 2                               |
| WIDTH: 9.70m                                       |
| DEPTH: 16.77m                                      |
| HEIGHT: 7.34m                                      |
|                                                    |
|                                                    |
| PROPOSED BUILDINGS/STRUCTURES on the subject land: |
| WIDTH: 4.39m                                       |
| LENGTH: 4.88m                                      |
| HEIGHT: 5.2"                                       |
|                                                    |

9. Location of all buildings and structures on or proposed for the subject lands: (specify distance from side, rear and front lot lines in <u>metric units</u>)

| <u>EXISTING</u><br>Front yard setback<br>Rear yard setback<br>Side yard setback<br>Side yard setback<br>PROPOSED                                                                              | 3.51m<br>6m<br>0.65m<br>1.26m |                              |       |         |  |  |
|-----------------------------------------------------------------------------------------------------------------------------------------------------------------------------------------------|-------------------------------|------------------------------|-------|---------|--|--|
| Front yard setback                                                                                                                                                                            | 3.51m<br>1.61m                |                              | ····· | ,,,,,,, |  |  |
| Rear yard setback<br>Side yard setback                                                                                                                                                        | 0.65m                         |                              |       |         |  |  |
| Side yard setback                                                                                                                                                                             |                               |                              |       |         |  |  |
| 10. Date of Acquisition of                                                                                                                                                                    | subject land:                 | 2021                         |       |         |  |  |
| 11. Existing uses of subject property:                                                                                                                                                        |                               | RESIDENTIA                   | L     |         |  |  |
| 12. Proposed uses of sub                                                                                                                                                                      | RESIDENTIAL                   |                              |       |         |  |  |
| 13. Existing uses of abutting properties:                                                                                                                                                     |                               | RESIDENTIA                   | L     |         |  |  |
| 14. Date of construction of all buildings & structures on subject land:       2021         15. Length of time the existing uses of the subject property have been continued:       Since 2021 |                               |                              |       |         |  |  |
| 16. (a) What water supply is existing/proposed?<br>Municipal X Other (specify)<br>Well                                                                                                        |                               |                              |       |         |  |  |
| (b) What sewage dispo<br>Municipal X<br>Septic                                                                                                                                                | sal is/will be provided?      | Other (specify) <sub>:</sub> |       |         |  |  |
| (c) What storm drainage<br>Sewers<br>Ditches<br>Swales                                                                                                                                        |                               | posed?<br>Other (specifv)    |       |         |  |  |

# **Zoning Non-compliance Checklist**

File No. A - 2024-0409.

Applicant: Valiuddin Mohammed Address: 22 Fruitvale Circle Zoning: Residential R1F-9-2556 By-law 270-2004, as amended

| Category                                 | Proposal                                                                                                                                                       | By-law Requirement                                                                                                                                                                                                      | Section<br># |
|------------------------------------------|----------------------------------------------------------------------------------------------------------------------------------------------------------------|-------------------------------------------------------------------------------------------------------------------------------------------------------------------------------------------------------------------------|--------------|
| USE                                      |                                                                                                                                                                |                                                                                                                                                                                                                         |              |
| LOT DIMENSIONS<br>AREA / DEPTH / WIDTH   |                                                                                                                                                                |                                                                                                                                                                                                                         |              |
| BUILDING SETBACKS<br>FRONT / SIDE / REAR |                                                                                                                                                                |                                                                                                                                                                                                                         |              |
| BUILDING SIZE                            |                                                                                                                                                                |                                                                                                                                                                                                                         |              |
| BUILDING HEIGHT                          |                                                                                                                                                                |                                                                                                                                                                                                                         |              |
| GFA                                      |                                                                                                                                                                |                                                                                                                                                                                                                         |              |
| TOWER SEPARATION                         |                                                                                                                                                                |                                                                                                                                                                                                                         |              |
| BELOW GRADE<br>ENTRANCE                  |                                                                                                                                                                |                                                                                                                                                                                                                         | -            |
| ACCESSORY STRUCTURE<br>SIZE / HEIGHT     |                                                                                                                                                                |                                                                                                                                                                                                                         |              |
| MULTIPLE ACCESSORY<br>STRUCTURES         |                                                                                                                                                                |                                                                                                                                                                                                                         |              |
| DRIVEWAY WIDTH                           |                                                                                                                                                                |                                                                                                                                                                                                                         |              |
| LANDSCAPED OPEN<br>SPACE                 |                                                                                                                                                                |                                                                                                                                                                                                                         |              |
| ENCROACHMENTS                            | To permit an <i>existing</i> deck to<br>encroach 1.89m into the rear<br>yard setback, resulting in a<br>setback of 1.61m from the deck<br>to the rear lot line | whereas the by-law permits a deck<br>to encroach a maximum 3.5m as<br>specified in the special section into<br>the rear yard setback, resulting in a<br>required setback of 3.5m from the<br>deck to the rear lot line; | 2556.2.6.c   |
| PARKING                                  |                                                                                                                                                                |                                                                                                                                                                                                                         |              |
| SCHEDULE "C"                             |                                                                                                                                                                |                                                                                                                                                                                                                         |              |