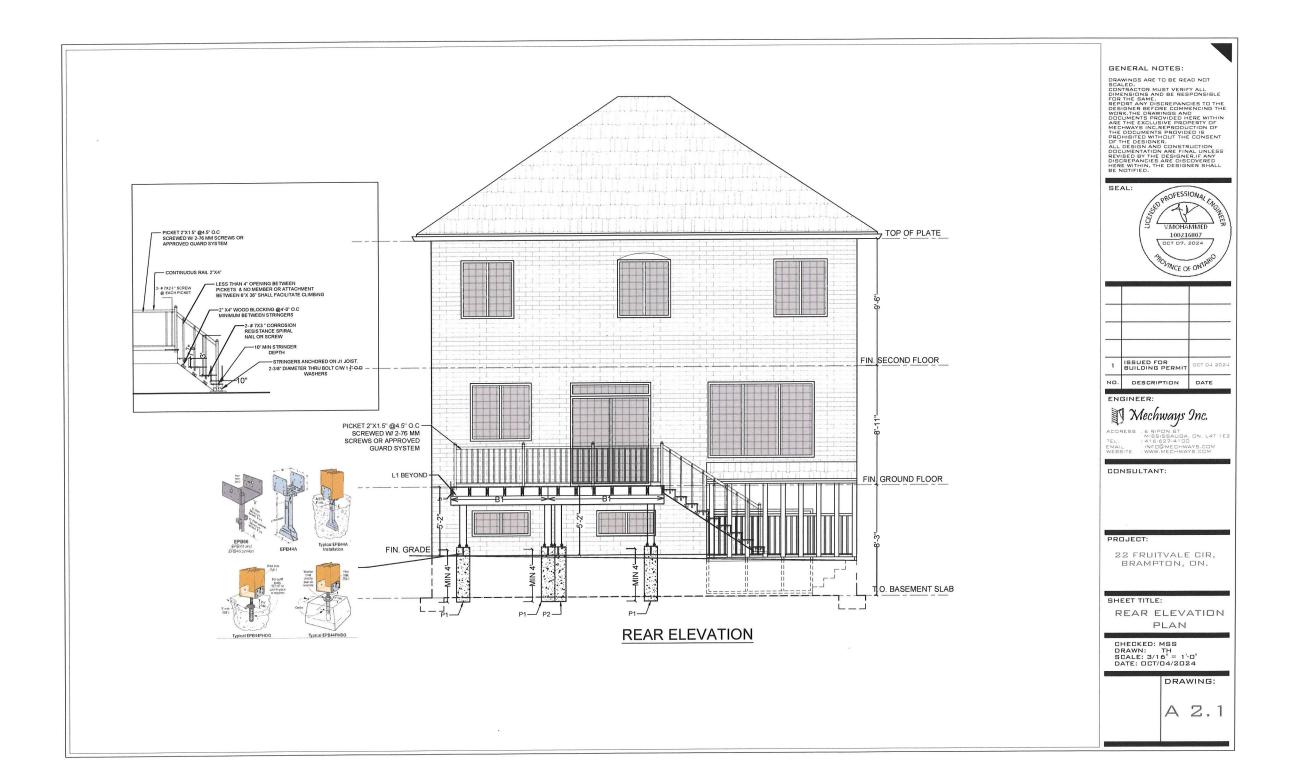

EXISTING BUILDINGS/STRUCTURES on the subject land:

| GROUND FLOOR AREA: 145.01m2                        |
|----------------------------------------------------|
| NUMBER OF STOREYS: 2                               |
| WIDTH: 9.70m                                       |
| DEPTH: 16.77m                                      |
| HEIGHT: 7.34m                                      |
|                                                    |
|                                                    |
| PROPOSED BUILDINGS/STRUCTURES on the subject land: |
| WIDTH: 4.39m                                       |
| LENGTH: 4.88m                                      |
| HEIGHT: 5.2"                                       |
|                                                    |

9. Location of all buildings and structures on or proposed for the subject lands: (specify distance from side, rear and front lot lines in <u>metric units</u>)

| <u>EXISTING</u><br>Front yard setback<br>Rear yard setback<br>Side yard setback<br>Side yard setback<br>PROPOSED                                                                              | 3.51m<br>6m<br>0.65m<br>1.26m |                              |       |         |  |  |
|-----------------------------------------------------------------------------------------------------------------------------------------------------------------------------------------------|-------------------------------|------------------------------|-------|---------|--|--|
| Front yard setback                                                                                                                                                                            | 3.51m<br>1.61m                |                              | ····· | ,,,,,,, |  |  |
| Rear yard setback<br>Side yard setback                                                                                                                                                        | 0.65m                         |                              |       |         |  |  |
| Side yard setback                                                                                                                                                                             |                               |                              |       |         |  |  |
| 10. Date of Acquisition of                                                                                                                                                                    | subject land:                 | 2021                         |       |         |  |  |
| 11. Existing uses of subject property:                                                                                                                                                        |                               | RESIDENTIA                   | L     |         |  |  |
| 12. Proposed uses of sub                                                                                                                                                                      | RESIDENTIAL                   |                              |       |         |  |  |
| 13. Existing uses of abutting properties:                                                                                                                                                     |                               | RESIDENTIA                   | L     |         |  |  |
| 14. Date of construction of all buildings & structures on subject land:       2021         15. Length of time the existing uses of the subject property have been continued:       Since 2021 |                               |                              |       |         |  |  |
| 16. (a) What water supply is existing/proposed?<br>Municipal X Other (specify)<br>Well                                                                                                        |                               |                              |       |         |  |  |
| (b) What sewage dispo<br>Municipal X<br>Septic                                                                                                                                                | sal is/will be provided?      | Other (specify) <sub>:</sub> |       |         |  |  |
| (c) What storm drainage<br>Sewers<br>Ditches<br>Swales                                                                                                                                        |                               | posed?<br>Other (specifv)    |       |         |  |  |

# **Zoning Non-compliance Checklist**

File No. A - 2024-0409.

Applicant: Valiuddin Mohammed Address: 22 Fruitvale Circle Zoning: Residential R1F-9-2556 By-law 270-2004, as amended

| Category                                 | Proposal                                                                                                                                                       | By-law Requirement                                                                                                                                                                                                      | Section<br># |
|------------------------------------------|----------------------------------------------------------------------------------------------------------------------------------------------------------------|-------------------------------------------------------------------------------------------------------------------------------------------------------------------------------------------------------------------------|--------------|
| USE                                      |                                                                                                                                                                |                                                                                                                                                                                                                         |              |
| LOT DIMENSIONS<br>AREA / DEPTH / WIDTH   |                                                                                                                                                                |                                                                                                                                                                                                                         |              |
| BUILDING SETBACKS<br>FRONT / SIDE / REAR |                                                                                                                                                                |                                                                                                                                                                                                                         |              |
| BUILDING SIZE                            |                                                                                                                                                                |                                                                                                                                                                                                                         |              |
| BUILDING HEIGHT                          |                                                                                                                                                                |                                                                                                                                                                                                                         |              |
| GFA                                      |                                                                                                                                                                |                                                                                                                                                                                                                         |              |
| TOWER SEPARATION                         |                                                                                                                                                                |                                                                                                                                                                                                                         |              |
| BELOW GRADE<br>ENTRANCE                  |                                                                                                                                                                |                                                                                                                                                                                                                         | -            |
| ACCESSORY STRUCTURE<br>SIZE / HEIGHT     |                                                                                                                                                                |                                                                                                                                                                                                                         |              |
| MULTIPLE ACCESSORY<br>STRUCTURES         |                                                                                                                                                                |                                                                                                                                                                                                                         |              |
| DRIVEWAY WIDTH                           |                                                                                                                                                                |                                                                                                                                                                                                                         |              |
| LANDSCAPED OPEN<br>SPACE                 |                                                                                                                                                                |                                                                                                                                                                                                                         |              |
| ENCROACHMENTS                            | To permit an <i>existing</i> deck to<br>encroach 1.89m into the rear<br>yard setback, resulting in a<br>setback of 1.61m from the deck<br>to the rear lot line | whereas the by-law permits a deck<br>to encroach a maximum 3.5m as<br>specified in the special section into<br>the rear yard setback, resulting in a<br>required setback of 3.5m from the<br>deck to the rear lot line; | 2556.2.6.c   |
| PARKING                                  |                                                                                                                                                                |                                                                                                                                                                                                                         |              |
| SCHEDULE "C"                             |                                                                                                                                                                |                                                                                                                                                                                                                         |              |