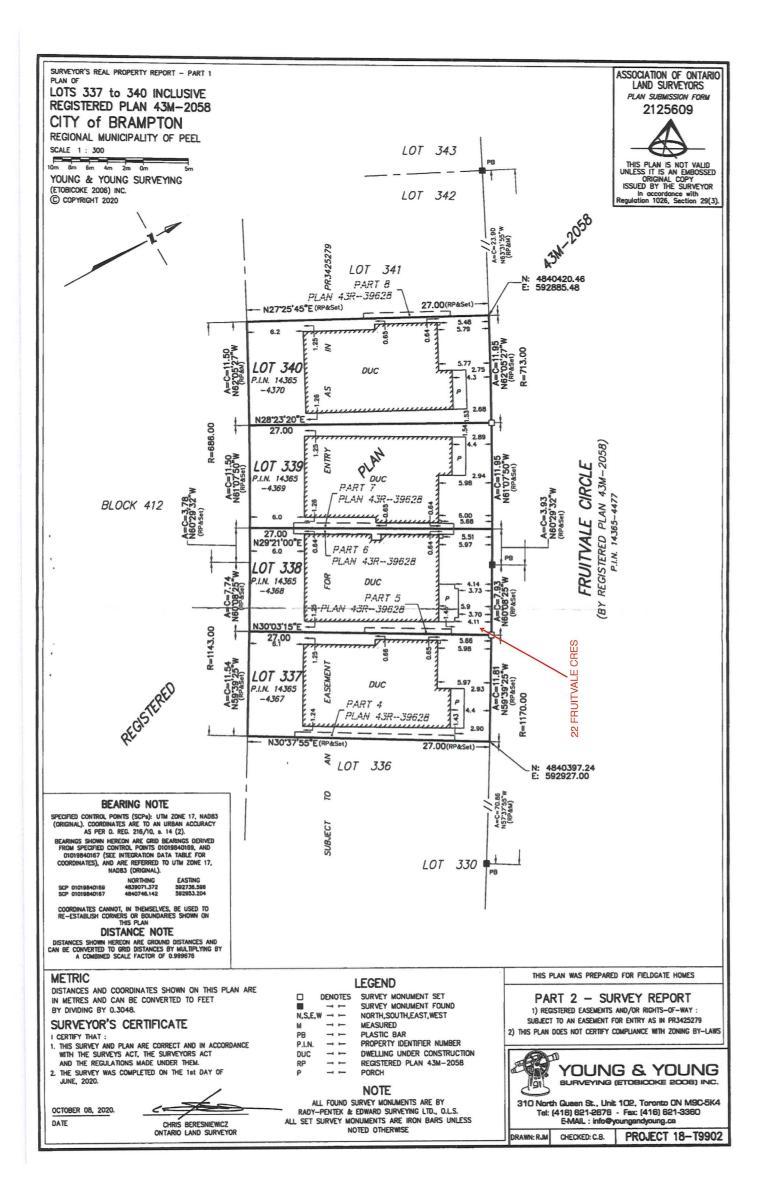

| APPLICATION                          |                                                                                                                                                                                                            |                                                                           |                                                                                                                |  |  |  |  |
|--------------------------------------|------------------------------------------------------------------------------------------------------------------------------------------------------------------------------------------------------------|---------------------------------------------------------------------------|----------------------------------------------------------------------------------------------------------------|--|--|--|--|
| Minor Variance or Special Permission |                                                                                                                                                                                                            |                                                                           |                                                                                                                |  |  |  |  |
|                                      |                                                                                                                                                                                                            | (Please read                                                              | Instructions)                                                                                                  |  |  |  |  |
| NOTE: I                              |                                                                                                                                                                                                            | that this application be filed with the Se<br>nied by the applicable fee. | cretary-Treasurer of the Committee of Adjustment and be                                                        |  |  |  |  |
|                                      | -                                                                                                                                                                                                          |                                                                           |                                                                                                                |  |  |  |  |
|                                      |                                                                                                                                                                                                            |                                                                           | e of Adjustment for the City of Brampton under section 45 in this application from By-Law <b>270-2004.</b>     |  |  |  |  |
| 1.                                   | Name of<br>Address                                                                                                                                                                                         | Owner(s) _Mohammad Shahzad<br>22 Fruitvale Circle, Brampton, O            |                                                                                                                |  |  |  |  |
|                                      | Phone #                                                                                                                                                                                                    | 647 879 0550                                                              | Fax #                                                                                                          |  |  |  |  |
|                                      | Email                                                                                                                                                                                                      | mshahzad9002@gmail.com                                                    |                                                                                                                |  |  |  |  |
| 2.                                   | Name of                                                                                                                                                                                                    | Agent Valiuddin Mohammed                                                  |                                                                                                                |  |  |  |  |
| Ζ.                                   |                                                                                                                                                                                                            | 6 Ripon Street, Mississauga, O                                            | N, L4T 1E2                                                                                                     |  |  |  |  |
|                                      |                                                                                                                                                                                                            |                                                                           |                                                                                                                |  |  |  |  |
|                                      | Phone #<br>Email                                                                                                                                                                                           | 416 627 4100<br>INFO@MECHWAYS.COM                                         | Fax #                                                                                                          |  |  |  |  |
|                                      | Lman                                                                                                                                                                                                       |                                                                           |                                                                                                                |  |  |  |  |
| 3.                                   | <ol> <li>Nature and extent of relief applied for (variances requested):<br/><u>To seek relief from the Zoning By-Laws to allow a minimum setback of 1.61 metres</u><br/>from the proposed deck.</li> </ol> |                                                                           |                                                                                                                |  |  |  |  |
|                                      |                                                                                                                                                                                                            |                                                                           |                                                                                                                |  |  |  |  |
|                                      |                                                                                                                                                                                                            |                                                                           |                                                                                                                |  |  |  |  |
|                                      | 2                                                                                                                                                                                                          |                                                                           |                                                                                                                |  |  |  |  |
|                                      |                                                                                                                                                                                                            |                                                                           |                                                                                                                |  |  |  |  |
|                                      |                                                                                                                                                                                                            |                                                                           |                                                                                                                |  |  |  |  |
| 4.                                   | The min                                                                                                                                                                                                    | of 1.61m from the deck and w                                              | isions of the by-law?<br>proposed deck is 3.5m. We have proposed a<br>ould like to further pursue this setback |  |  |  |  |
|                                      |                                                                                                                                                                                                            |                                                                           |                                                                                                                |  |  |  |  |
|                                      |                                                                                                                                                                                                            |                                                                           |                                                                                                                |  |  |  |  |
| 5.                                   | Lot Num                                                                                                                                                                                                    |                                                                           | 125609                                                                                                         |  |  |  |  |
|                                      |                                                                                                                                                                                                            | ۷                                                                         | LE, BRAMPTON, ON, L7A 5B8                                                                                      |  |  |  |  |
|                                      |                                                                                                                                                                                                            |                                                                           |                                                                                                                |  |  |  |  |
| 6.                                   |                                                                                                                                                                                                            | on of subject land ( <u>in metric units</u> )<br>11.61m                   |                                                                                                                |  |  |  |  |
|                                      | Depth<br>Area                                                                                                                                                                                              |                                                                           | 7.04m                                                                                                          |  |  |  |  |
| 7.                                   |                                                                                                                                                                                                            | o the subject land is by:                                                 | 7                                                                                                              |  |  |  |  |
|                                      | Provincia<br>Municipa                                                                                                                                                                                      | al Highway<br>al Road Maintained All Year X<br>Right-of-Way               | Seasonal Road<br>Other Public Road<br>Water                                                                    |  |  |  |  |
|                                      |                                                                                                                                                                                                            |                                                                           |                                                                                                                |  |  |  |  |
|                                      |                                                                                                                                                                                                            |                                                                           | ,                                                                                                              |  |  |  |  |

9. Location of all buildings and structures on or proposed for the subject lands: (specify distance from side, rear and front lot lines in <u>metric units</u>)

| <u>EXISTING</u><br>Front yard setback<br>Rear yard setback<br>Side yard setback<br>Side yard setback<br>PROPOSED                                                                              | 3.51m<br>6m<br>0.65m<br>1.26m |                              |       |         |  |  |
|-----------------------------------------------------------------------------------------------------------------------------------------------------------------------------------------------|-------------------------------|------------------------------|-------|---------|--|--|
| Front yard setback                                                                                                                                                                            | 3.51m<br>1.61m                |                              | ····· | ,,,,,,, |  |  |
| Rear yard setback<br>Side yard setback                                                                                                                                                        | 0.65m                         |                              |       |         |  |  |
| Side yard setback                                                                                                                                                                             |                               |                              |       |         |  |  |
| 10. Date of Acquisition of                                                                                                                                                                    | subject land:                 | 2021                         |       |         |  |  |
| 11. Existing uses of subject property:                                                                                                                                                        |                               | RESIDENTIA                   | L     |         |  |  |
| 12. Proposed uses of sub                                                                                                                                                                      | RESIDENTIAL                   |                              |       |         |  |  |
| 13. Existing uses of abutting properties:                                                                                                                                                     |                               | RESIDENTIA                   | L     |         |  |  |
| 14. Date of construction of all buildings & structures on subject land:       2021         15. Length of time the existing uses of the subject property have been continued:       Since 2021 |                               |                              |       |         |  |  |
| 16. (a) What water supply is existing/proposed?<br>Municipal X Other (specify)<br>Well                                                                                                        |                               |                              |       |         |  |  |
| (b) What sewage dispo<br>Municipal X<br>Septic                                                                                                                                                | sal is/will be provided?      | Other (specify) <sub>:</sub> |       |         |  |  |
| (c) What storm drainage<br>Sewers<br>Ditches<br>Swales                                                                                                                                        |                               | posed?<br>Other (specifv)    |       |         |  |  |

# LOCATION OF THE SUBJECT LAND: \_22 FRUITVALE CIRCLE, BRAMPTON, ON, L7A5B8

I/We, Mohmmad Shahzad / Ayesha Zahid Hussain

please print/type the full name of the owner(s)

the undersigned, being the registered owner(s) of the subject lands, hereby authorize