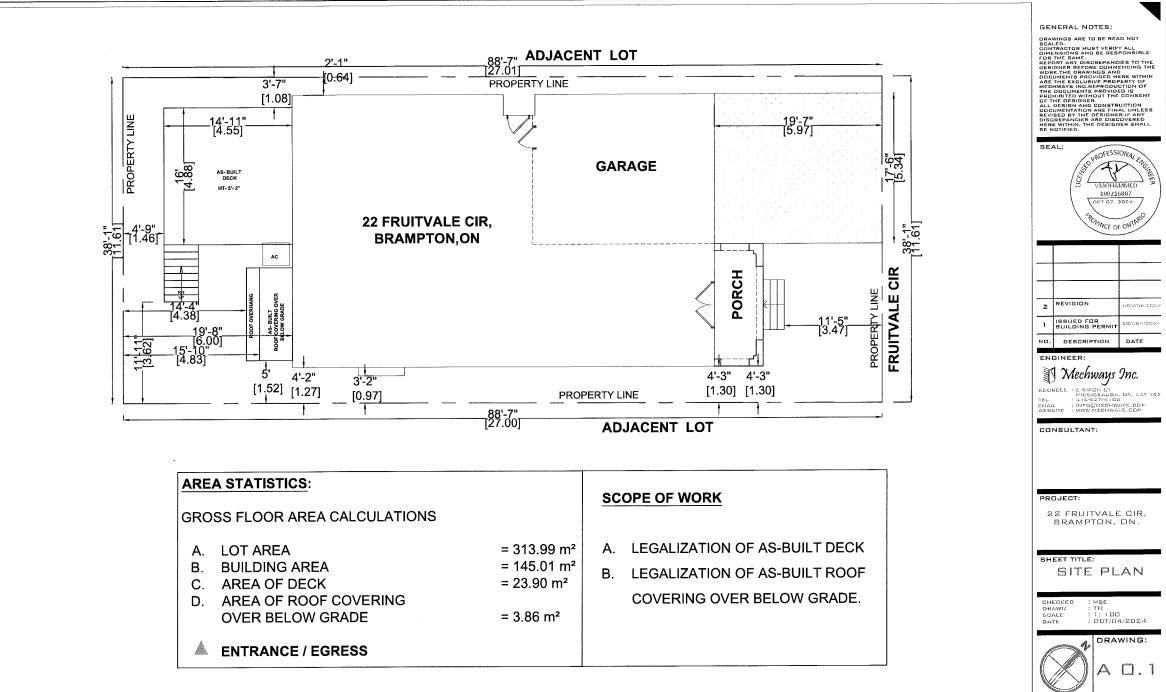

EXISTING BUILDINGS/STRUCTURES on the subject land:

| GROUND FLOOR AREA: 145.01m2                        |
|----------------------------------------------------|
| NUMBER OF STOREYS: 2                               |
| WIDTH: 9.70m                                       |
| DEPTH: 16.77m                                      |
| HEIGHT: 7.34m                                      |
|                                                    |
|                                                    |
| PROPOSED BUILDINGS/STRUCTURES on the subject land: |
| WIDTH: 4.39m                                       |
| LENGTH: 4.88m                                      |
| HEIGHT: 5.2"                                       |
|                                                    |

9. Location of all buildings and structures on or proposed for the subject lands: (specify distance from side, rear and front lot lines in <u>metric units</u>)

| <u>EXISTING</u><br>Front yard setback<br>Rear yard setback<br>Side yard setback<br>Side yard setback<br>PROPOSED                                                                              | 3.51m<br>6m<br>0.65m<br>1.26m |                              |       |         |  |  |
|-----------------------------------------------------------------------------------------------------------------------------------------------------------------------------------------------|-------------------------------|------------------------------|-------|---------|--|--|
| Front yard setback                                                                                                                                                                            | 3.51m<br>1.61m                |                              | ····· | ,,,,,,, |  |  |
| Rear yard setback<br>Side yard setback                                                                                                                                                        | 0.65m                         |                              |       |         |  |  |
| Side yard setback                                                                                                                                                                             |                               |                              |       |         |  |  |
| 10. Date of Acquisition of                                                                                                                                                                    | subject land:                 | 2021                         |       |         |  |  |
| 11. Existing uses of subject property:                                                                                                                                                        |                               | RESIDENTIA                   | L     |         |  |  |
| 12. Proposed uses of sub                                                                                                                                                                      | RESIDENTIAL                   |                              |       |         |  |  |
| 13. Existing uses of abutting properties:                                                                                                                                                     |                               | RESIDENTIA                   | L     |         |  |  |
| 14. Date of construction of all buildings & structures on subject land:       2021         15. Length of time the existing uses of the subject property have been continued:       Since 2021 |                               |                              |       |         |  |  |
| 16. (a) What water supply is existing/proposed?<br>Municipal X Other (specify)<br>Well                                                                                                        |                               |                              |       |         |  |  |
| (b) What sewage dispo<br>Municipal X<br>Septic                                                                                                                                                | sal is/will be provided?      | Other (specify) <sub>:</sub> |       |         |  |  |
| (c) What storm drainage<br>Sewers<br>Ditches<br>Swales                                                                                                                                        |                               | posed?<br>Other (specifv)    |       |         |  |  |

VL

Revised 2023/01/12

ch

-3-

# **Zoning Non-compliance Checklist**

File No. A - 2024-0409.

Applicant: Valiuddin Mohammed Address: 22 Fruitvale Circle Zoning: Residential R1F-9-2556 By-law 270-2004, as amended

| Category                                 | Proposal                                                                                                                                                       | By-law Requirement                                                                                                                                                                                                      | Section<br># |
|------------------------------------------|----------------------------------------------------------------------------------------------------------------------------------------------------------------|-------------------------------------------------------------------------------------------------------------------------------------------------------------------------------------------------------------------------|--------------|
| USE                                      |                                                                                                                                                                |                                                                                                                                                                                                                         |              |
| LOT DIMENSIONS<br>AREA / DEPTH / WIDTH   |                                                                                                                                                                |                                                                                                                                                                                                                         |              |
| BUILDING SETBACKS<br>FRONT / SIDE / REAR |                                                                                                                                                                |                                                                                                                                                                                                                         |              |
| BUILDING SIZE                            |                                                                                                                                                                |                                                                                                                                                                                                                         |              |
| BUILDING HEIGHT                          |                                                                                                                                                                |                                                                                                                                                                                                                         |              |
| GFA                                      |                                                                                                                                                                |                                                                                                                                                                                                                         |              |
| TOWER SEPARATION                         |                                                                                                                                                                |                                                                                                                                                                                                                         |              |
| BELOW GRADE<br>ENTRANCE                  |                                                                                                                                                                |                                                                                                                                                                                                                         | -            |
| ACCESSORY STRUCTURE<br>SIZE / HEIGHT     |                                                                                                                                                                |                                                                                                                                                                                                                         |              |
| MULTIPLE ACCESSORY<br>STRUCTURES         |                                                                                                                                                                |                                                                                                                                                                                                                         |              |
| DRIVEWAY WIDTH                           |                                                                                                                                                                |                                                                                                                                                                                                                         |              |
| LANDSCAPED OPEN<br>SPACE                 |                                                                                                                                                                |                                                                                                                                                                                                                         |              |
| ENCROACHMENTS                            | To permit an <i>existing</i> deck to<br>encroach 1.89m into the rear<br>yard setback, resulting in a<br>setback of 1.61m from the deck<br>to the rear lot line | whereas the by-law permits a deck<br>to encroach a maximum 3.5m as<br>specified in the special section into<br>the rear yard setback, resulting in a<br>required setback of 3.5m from the<br>deck to the rear lot line; | 2556.2.6.c   |
| PARKING                                  |                                                                                                                                                                |                                                                                                                                                                                                                         |              |
| SCHEDULE "C"                             |                                                                                                                                                                |                                                                                                                                                                                                                         |              |