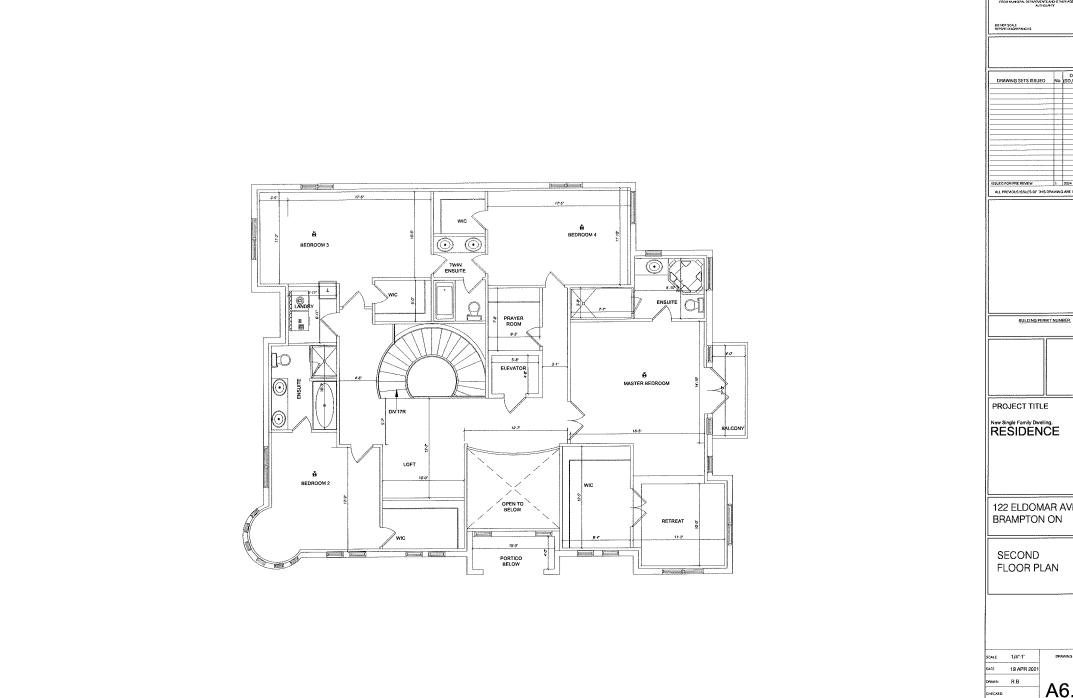

| DATE<br>(OD,MM,YY |
|----------------------|-----------|-------------------|
|                      |           |                   |
|                      |           |                   |
|                      |           |                   |
|                      | - $+$ $+$ |                   |
|                      |           |                   |
|                      | -         |                   |
|                      |           |                   |
|                      | =         |                   |
|                      | -++       |                   |
|                      |           |                   |
|                      |           |                   |
| SSUED FOR PRE REVIEW |           | 2024 OCT 71)      |

BUILDING PERMIT NUMBER

A5.01





| DRAWING SETS ISSUED   | No.    | DATE<br>(DD,MM,YY) |
|-----------------------|--------|--------------------|
|                       | -      |                    |
|                       | _      |                    |
|                       | -      |                    |
|                       |        |                    |
|                       | $\neg$ |                    |
|                       |        |                    |
|                       |        | ļ                  |
|                       |        |                    |
|                       |        |                    |
|                       | _      |                    |
|                       | _      |                    |
|                       |        |                    |
|