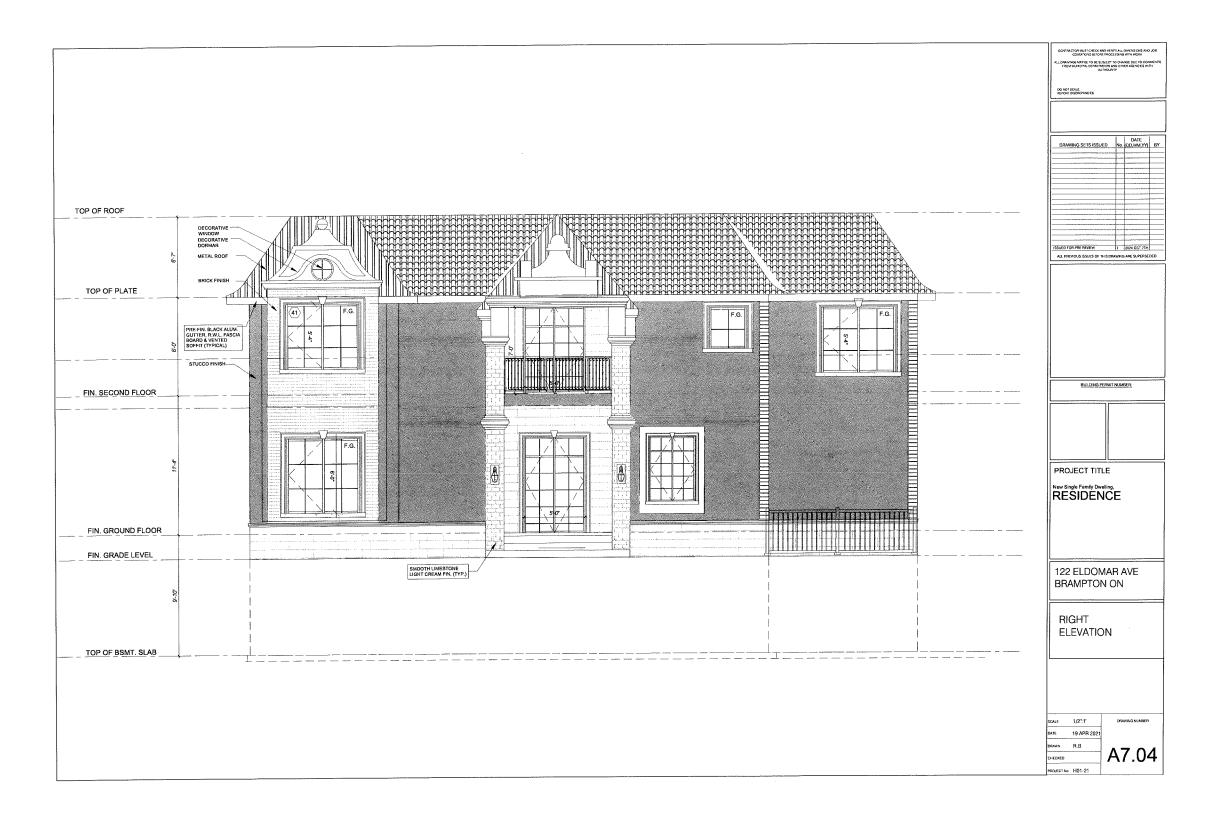

| 8.      | Particulars of all buildings and structures on or proposed for the subject land: (specify in metric units ground floor area, gross floor area, number of storage width length height etc. where possible) |                                                                                                                                                              |                                        |               |  |  |
|---------|-----------------------------------------------------------------------------------------------------------------------------------------------------------------------------------------------------------|--------------------------------------------------------------------------------------------------------------------------------------------------------------|----------------------------------------|---------------|--|--|
|         | EXISTING BUILDING                                                                                                                                                                                         | storeys, width, length, height, etc., where possible)  EXISTING BUILDINGS/STRUCTURES on the subject land: List all structures (dwelling, shed, gazebo, etc.) |                                        |               |  |  |
|         | Single Storey House                                                                                                                                                                                       | with 190 SqM Gross f                                                                                                                                         | loor area                              |               |  |  |
|         |                                                                                                                                                                                                           |                                                                                                                                                              |                                        |               |  |  |
|         |                                                                                                                                                                                                           |                                                                                                                                                              |                                        |               |  |  |
|         | PROPOSED BUILDIN Two Storey Custom H                                                                                                                                                                      |                                                                                                                                                              | n the subject land:                    |               |  |  |
|         |                                                                                                                                                                                                           |                                                                                                                                                              |                                        |               |  |  |
|         |                                                                                                                                                                                                           |                                                                                                                                                              |                                        |               |  |  |
|         |                                                                                                                                                                                                           | ***                                                                                                                                                          |                                        |               |  |  |
| 9.      |                                                                                                                                                                                                           | _                                                                                                                                                            | tructures on or proposed for           | <b>=</b>      |  |  |
|         | (specify distanc                                                                                                                                                                                          | e from side, rea                                                                                                                                             | r and front lot lines in <u>metric</u> | <u>units)</u> |  |  |
|         | EXISTING<br>Front yard setback                                                                                                                                                                            | 8.79m                                                                                                                                                        |                                        |               |  |  |
|         | Rear yard setback                                                                                                                                                                                         | 12.4m                                                                                                                                                        |                                        |               |  |  |
|         | Side yard setback<br>Side yard setback                                                                                                                                                                    | 1.8 m<br>3.0m                                                                                                                                                |                                        |               |  |  |
|         | PROPOSED                                                                                                                                                                                                  |                                                                                                                                                              |                                        |               |  |  |
|         | Front yard setback<br>Rear yard setback                                                                                                                                                                   | 8.79 m<br>9.16m                                                                                                                                              |                                        |               |  |  |
|         | Side yard setback                                                                                                                                                                                         | 1.8 m                                                                                                                                                        |                                        |               |  |  |
|         | Side yard setback                                                                                                                                                                                         | 2.4m                                                                                                                                                         |                                        |               |  |  |
| 10.     | Date of Acquisition of                                                                                                                                                                                    | of subject land:                                                                                                                                             | _Nov. 2020                             |               |  |  |
| 11.     | Existing uses of sub                                                                                                                                                                                      | ject property:                                                                                                                                               | Single unit Dwelling                   |               |  |  |
| 12.     | Proposed uses of su                                                                                                                                                                                       | bject property:                                                                                                                                              | Single unit Dwelling                   |               |  |  |
| 13.     | Existing uses of abu                                                                                                                                                                                      | tting properties:                                                                                                                                            | Residential                            |               |  |  |
| 14.     | Date of construction                                                                                                                                                                                      | of all buildings & st                                                                                                                                        | ructures on subject land:              | Sep, 2003     |  |  |
| 15.     | Length of time the e                                                                                                                                                                                      | xisting uses of the s                                                                                                                                        | ubject property have been continued:   | 21 Years      |  |  |
| 16. (a) | What water supply is Municipal X Well                                                                                                                                                                     | 7                                                                                                                                                            | ? Other (specify)                      |               |  |  |
| (b)     | What sewage dispose Municipal x Septic                                                                                                                                                                    | 7                                                                                                                                                            | d? Other (specify)                     |               |  |  |
| (c)     | What storm drainag                                                                                                                                                                                        | e system is existing/                                                                                                                                        | proposed?                              |               |  |  |
|         | Sewers x Ditches Swales                                                                                                                                                                                   | ]<br>]                                                                                                                                                       | Other (specify)                        | 4,440         |  |  |

#### PERMISSION TO ENTER

To: The Secretary-Treasurer
Committee of Adjustment
City of Brampton
2 Wellington Street West
Brampton, Ontario
L6Y 4R2

| LOCATION OF THE SUBJECT LAND: 122 Eldomar Ave Brampton, ON L6W 1R8                                                                                                                                                                                                                                                                                   |  |  |  |  |
|------------------------------------------------------------------------------------------------------------------------------------------------------------------------------------------------------------------------------------------------------------------------------------------------------------------------------------------------------|--|--|--|--|
| I/We, Piratheepan Shanmuganathan                                                                                                                                                                                                                                                                                                                     |  |  |  |  |
| please print/type the full name of the owner(s)                                                                                                                                                                                                                                                                                                      |  |  |  |  |
| he undersigned, being the registered owner(s) of the subject land, hereby authorize the Members of he City of Brampton Committee of Adjustment and City of Brampton staff members, to enter upon he above noted property for the purpose of conducting a site inspection with respect to the attached application for Minor Variance and/or consent. |  |  |  |  |
| Dated this 08 day of 12 , 20 24.                                                                                                                                                                                                                                                                                                                     |  |  |  |  |
| (signature of the owner[s], or where the owner is a firm or corporation, the signature of an officer of the owner.)                                                                                                                                                                                                                                  |  |  |  |  |
| (where the owner is a firm or corporation, please print or type the full name of the person signing.)                                                                                                                                                                                                                                                |  |  |  |  |