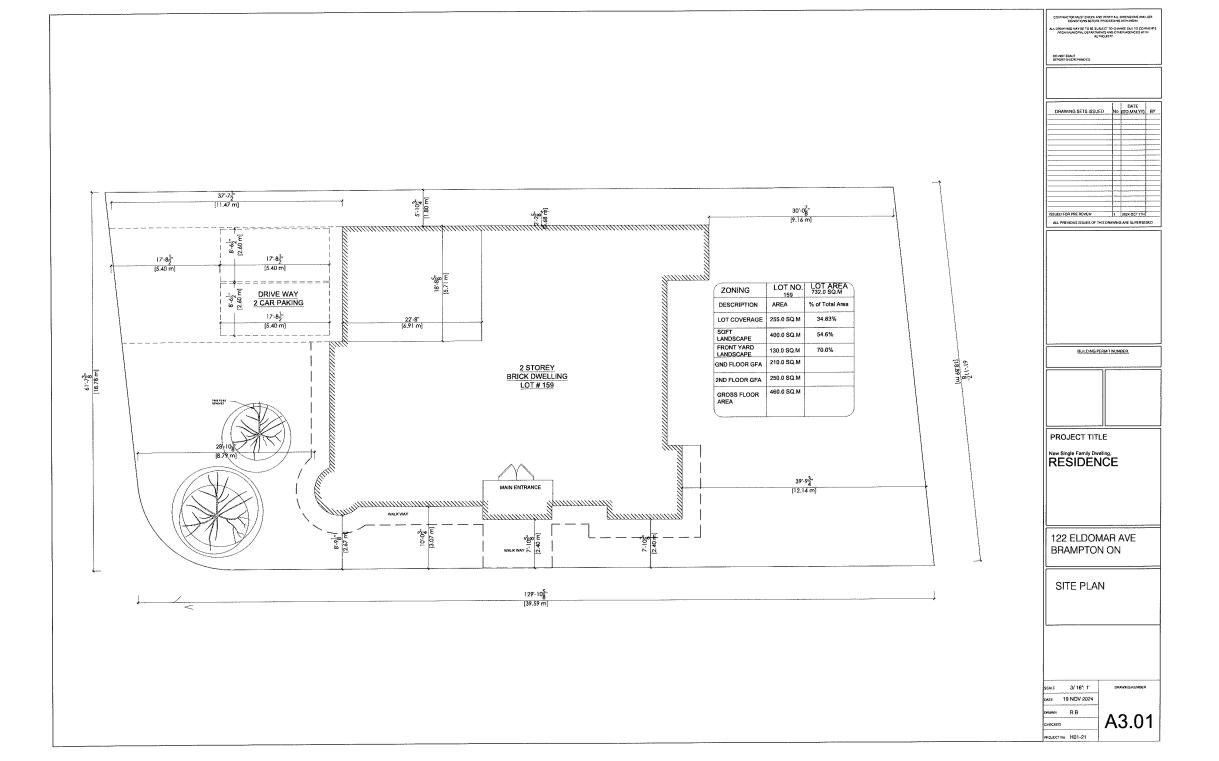

|                                                                                                                                 | N                                                                                                                   | Direkteenen C                               |                         |                                      |   |  |  |  |
|---------------------------------------------------------------------------------------------------------------------------------|---------------------------------------------------------------------------------------------------------------------|---------------------------------------------|-------------------------|--------------------------------------|---|--|--|--|
| 1.                                                                                                                              | Name of C                                                                                                           |                                             | nanmuganathan           |                                      |   |  |  |  |
|                                                                                                                                 | Address                                                                                                             | 122 Eldomar Ave Brampton Brampton           | 1, UN L6W 1R8           |                                      |   |  |  |  |
|                                                                                                                                 |                                                                                                                     |                                             |                         |                                      |   |  |  |  |
|                                                                                                                                 | Phone #                                                                                                             | 416 648 9898                                |                         | Fax#                                 |   |  |  |  |
|                                                                                                                                 | Email                                                                                                               | thara 123@hotma                             | il.com                  |                                      |   |  |  |  |
|                                                                                                                                 |                                                                                                                     |                                             |                         |                                      |   |  |  |  |
| _                                                                                                                               |                                                                                                                     | Agent Raj Balasundaram                      |                         |                                      |   |  |  |  |
| 2.                                                                                                                              | Name of A                                                                                                           | gent Raj Balasulluaran                      | I                       |                                      |   |  |  |  |
|                                                                                                                                 | Address                                                                                                             |                                             |                         |                                      |   |  |  |  |
|                                                                                                                                 |                                                                                                                     |                                             |                         |                                      |   |  |  |  |
|                                                                                                                                 | Phone #                                                                                                             | 647 528 4209                                |                         | Fax #                                |   |  |  |  |
|                                                                                                                                 | Email                                                                                                               | rajbrealty@gamil.com                        |                         | _                                    |   |  |  |  |
|                                                                                                                                 |                                                                                                                     |                                             |                         | _                                    |   |  |  |  |
|                                                                                                                                 |                                                                                                                     |                                             |                         |                                      |   |  |  |  |
| 3.                                                                                                                              |                                                                                                                     | d extent of relief applied for              |                         |                                      |   |  |  |  |
|                                                                                                                                 |                                                                                                                     |                                             | some of the design requ | <u>iirements are not comply with</u> |   |  |  |  |
|                                                                                                                                 | Proposed I                                                                                                          | aw 270-2004.<br>ot coverage is 34.83% Where | as Zoning allows 30%    |                                      |   |  |  |  |
|                                                                                                                                 |                                                                                                                     | ear yard is 9.1m Where as Z                 |                         | num 10.0m                            |   |  |  |  |
|                                                                                                                                 |                                                                                                                     | Ex.Side yard is 2.4m Where a                |                         |                                      |   |  |  |  |
|                                                                                                                                 |                                                                                                                     | moval is proposed in the from               |                         | minimani o.om                        |   |  |  |  |
|                                                                                                                                 |                                                                                                                     |                                             |                         | 5                                    |   |  |  |  |
|                                                                                                                                 |                                                                                                                     |                                             |                         |                                      |   |  |  |  |
|                                                                                                                                 |                                                                                                                     |                                             |                         |                                      |   |  |  |  |
|                                                                                                                                 |                                                                                                                     |                                             |                         |                                      |   |  |  |  |
| 4.                                                                                                                              | Why is it                                                                                                           | not possible to comply with                 | the provisions of the   | hv-law?                              |   |  |  |  |
| 4.                                                                                                                              |                                                                                                                     |                                             |                         |                                      |   |  |  |  |
| Proposed lot coverage is 34.83% Where as Zoning allows 30% Proposed rear yard is 9.1m Where as Zoning requirement minimum 10.0m |                                                                                                                     |                                             |                         |                                      |   |  |  |  |
|                                                                                                                                 | Proposed Fear yard is 9.1m Where as Zoning requirement minimum 3.0m  One tree removal is proposed in the front yard |                                             |                         |                                      |   |  |  |  |
|                                                                                                                                 |                                                                                                                     |                                             |                         |                                      |   |  |  |  |
|                                                                                                                                 |                                                                                                                     |                                             |                         |                                      |   |  |  |  |
|                                                                                                                                 |                                                                                                                     |                                             |                         |                                      |   |  |  |  |
|                                                                                                                                 |                                                                                                                     |                                             |                         |                                      |   |  |  |  |
| 5.                                                                                                                              | Logol Doc                                                                                                           | scription of the subject land               | ı.                      |                                      |   |  |  |  |
| 5.                                                                                                                              | Lot Numb                                                                                                            |                                             |                         |                                      |   |  |  |  |
|                                                                                                                                 |                                                                                                                     | Plan Number/Concession Number PLAN 521      |                         |                                      |   |  |  |  |
|                                                                                                                                 |                                                                                                                     |                                             | Ave Brampton, ON L6W    | 1R8                                  |   |  |  |  |
|                                                                                                                                 |                                                                                                                     |                                             | •                       |                                      |   |  |  |  |
|                                                                                                                                 |                                                                                                                     |                                             |                         |                                      |   |  |  |  |
| 6.                                                                                                                              | Dimension of subject land (in metric units)                                                                         |                                             |                         |                                      |   |  |  |  |
|                                                                                                                                 | Frontage                                                                                                            |                                             |                         |                                      |   |  |  |  |
|                                                                                                                                 | Depth                                                                                                               | 39.59 m                                     |                         |                                      |   |  |  |  |
|                                                                                                                                 | Area                                                                                                                | 732.45 SqM                                  |                         |                                      |   |  |  |  |
|                                                                                                                                 |                                                                                                                     |                                             |                         |                                      |   |  |  |  |
| 7                                                                                                                               | A 00000 40                                                                                                          | the cubicat land is her                     |                         |                                      |   |  |  |  |
| 7.                                                                                                                              |                                                                                                                     | o the subject land is by:<br>Il Highway     |                         | Seasonal Road                        |   |  |  |  |
|                                                                                                                                 |                                                                                                                     | l Road Maintained All Year                  | ×                       | Other Public Road                    | Ħ |  |  |  |
|                                                                                                                                 |                                                                                                                     | ight-of-Way                                 |                         | Water                                | Ħ |  |  |  |
|                                                                                                                                 | i iivate iv                                                                                                         | 3.1. 31.114,                                |                         |                                      |   |  |  |  |

| 8.      | Particulars of all buildings and structures on or proposed for the subject land: (specify in metric units ground floor area, gross floor area, number of storage width length height etc. where possible) |                                                                                                                                                              |                                        |               |  |  |
|---------|-----------------------------------------------------------------------------------------------------------------------------------------------------------------------------------------------------------|--------------------------------------------------------------------------------------------------------------------------------------------------------------|----------------------------------------|---------------|--|--|
|         | EXISTING BUILDING                                                                                                                                                                                         | storeys, width, length, height, etc., where possible)  EXISTING BUILDINGS/STRUCTURES on the subject land: List all structures (dwelling, shed, gazebo, etc.) |                                        |               |  |  |
|         | Single Storey House                                                                                                                                                                                       | with 190 SqM Gross f                                                                                                                                         | loor area                              |               |  |  |
|         |                                                                                                                                                                                                           |                                                                                                                                                              |                                        |               |  |  |
|         |                                                                                                                                                                                                           |                                                                                                                                                              |                                        |               |  |  |
|         | PROPOSED BUILDIN Two Storey Custom H                                                                                                                                                                      |                                                                                                                                                              | n the subject land:                    |               |  |  |
|         |                                                                                                                                                                                                           |                                                                                                                                                              |                                        |               |  |  |
|         |                                                                                                                                                                                                           |                                                                                                                                                              |                                        |               |  |  |
|         |                                                                                                                                                                                                           | ***                                                                                                                                                          |                                        |               |  |  |
| 9.      |                                                                                                                                                                                                           | _                                                                                                                                                            | tructures on or proposed for           | <b>=</b>      |  |  |
|         | (specify distanc                                                                                                                                                                                          | e from side, rea                                                                                                                                             | r and front lot lines in <u>metric</u> | <u>units)</u> |  |  |
|         | EXISTING<br>Front yard setback                                                                                                                                                                            | 8.79m                                                                                                                                                        |                                        |               |  |  |
|         | Rear yard setback                                                                                                                                                                                         | 12.4m                                                                                                                                                        |                                        |               |  |  |
|         | Side yard setback<br>Side yard setback                                                                                                                                                                    | 1.8 m<br>3.0m                                                                                                                                                |                                        |               |  |  |
|         | PROPOSED                                                                                                                                                                                                  |                                                                                                                                                              |                                        |               |  |  |
|         | Front yard setback<br>Rear yard setback                                                                                                                                                                   | 8.79 m<br>9.16m                                                                                                                                              |                                        |               |  |  |
|         | Side yard setback                                                                                                                                                                                         | 1.8 m                                                                                                                                                        |                                        |               |  |  |
|         | Side yard setback                                                                                                                                                                                         | 2.4m                                                                                                                                                         |                                        |               |  |  |
| 10.     | Date of Acquisition of                                                                                                                                                                                    | of subject land:                                                                                                                                             | _Nov. 2020                             |               |  |  |
| 11.     | Existing uses of sub                                                                                                                                                                                      | ject property:                                                                                                                                               | Single unit Dwelling                   |               |  |  |
| 12.     | Proposed uses of su                                                                                                                                                                                       | bject property:                                                                                                                                              | Single unit Dwelling                   |               |  |  |
| 13.     | Existing uses of abu                                                                                                                                                                                      | tting properties:                                                                                                                                            | Residential                            |               |  |  |
| 14.     | Date of construction                                                                                                                                                                                      | of all buildings & st                                                                                                                                        | ructures on subject land:              | Sep, 2003     |  |  |
| 15.     | Length of time the e                                                                                                                                                                                      | xisting uses of the s                                                                                                                                        | ubject property have been continued:   | 21 Years      |  |  |
| 16. (a) | What water supply is Municipal X Well                                                                                                                                                                     | 7                                                                                                                                                            | ? Other (specify)                      |               |  |  |
| (b)     | What sewage dispose Municipal x Septic                                                                                                                                                                    | 7                                                                                                                                                            | d? Other (specify)                     |               |  |  |
| (c)     | What storm drainag                                                                                                                                                                                        | e system is existing/                                                                                                                                        | proposed?                              |               |  |  |
|         | Sewers x Ditches Swales                                                                                                                                                                                   | ]<br>]                                                                                                                                                       | Other (specify)                        | 4,440         |  |  |

#### PERMISSION TO ENTER

To: The Secretary-Treasurer
Committee of Adjustment
City of Brampton
2 Wellington Street West
Brampton, Ontario
L6Y 4R2

| LOCATION OF THE SUBJECT LAND: 122 Eldomar Ave Brampton, ON L6W 1R8                                                                                                                                                                                                                                                                                   |  |  |  |  |
|------------------------------------------------------------------------------------------------------------------------------------------------------------------------------------------------------------------------------------------------------------------------------------------------------------------------------------------------------|--|--|--|--|
| I/We, Piratheepan Shanmuganathan                                                                                                                                                                                                                                                                                                                     |  |  |  |  |
| please print/type the full name of the owner(s)                                                                                                                                                                                                                                                                                                      |  |  |  |  |
| he undersigned, being the registered owner(s) of the subject land, hereby authorize the Members of he City of Brampton Committee of Adjustment and City of Brampton staff members, to enter upon he above noted property for the purpose of conducting a site inspection with respect to the attached application for Minor Variance and/or consent. |  |  |  |  |
| Dated this 08 day of 12 , 20 24.                                                                                                                                                                                                                                                                                                                     |  |  |  |  |
| (signature of the owner[s], or where the owner is a firm or corporation, the signature of an officer of the owner.)                                                                                                                                                                                                                                  |  |  |  |  |
| (where the owner is a firm or corporation, please print or type the full name of the person signing.)                                                                                                                                                                                                                                                |  |  |  |  |

| Category                               | Proposal                                                                                            | By-law Requirement                                                       | Section # |
|----------------------------------------|-----------------------------------------------------------------------------------------------------|--------------------------------------------------------------------------|-----------|
| USE                                    |                                                                                                     |                                                                          |           |
| LOT DIMENSIONS<br>AREA / DEPTH / WIDTH |                                                                                                     |                                                                          |           |
| BUILDING SETBACKS -<br>EXTERIOR        | To permit an exterior side yard setback of 2.40m to a proposed two-storey single detached dwelling, | whereas the by-law requires a minimum exterior side yard setback of 3.0m | R1B (f)   |
| BUILDING SETBACKS -<br>REAR            | To permit a rear yard setback of 9.16m to a proposed two-storey single detached dwelling,           | whereas the by-law requires a minimum rear yard setback of 9.63m.        | 10.27 (a) |
| BUILDING HEIGHT                        |                                                                                                     |                                                                          |           |
| COVERAGE                               | To permit a lot coverage of 34.83%,                                                                 | whereas the by-law permits a maximum lot coverage of 30%.                | 10.27 (c) |
| BELOW GRADE<br>ENTRANCE                |                                                                                                     |                                                                          |           |
| ACCESSORY STRUCTURE SETBACKS           | 9                                                                                                   |                                                                          |           |
| ACCESSORY STRUCTURE<br>SIZE / HEIGHT   |                                                                                                     |                                                                          |           |
| MULTIPLE ACCESSORY STRUCTURES          |                                                                                                     |                                                                          |           |
| GARAGE WIDTH                           |                                                                                                     |                                                                          |           |
| LANDSCAPED OPEN<br>SPACE               |                                                                                                     |                                                                          |           |
| ENCROACHMENTS                          |                                                                                                     |                                                                          |           |
| TWO-UNIT DWELLING                      |                                                                                                     |                                                                          |           |
| SCHEDULE "C"                           |                                                                                                     |                                                                          |           |
| OTHER - DECK                           |                                                                                                     |                                                                          |           |