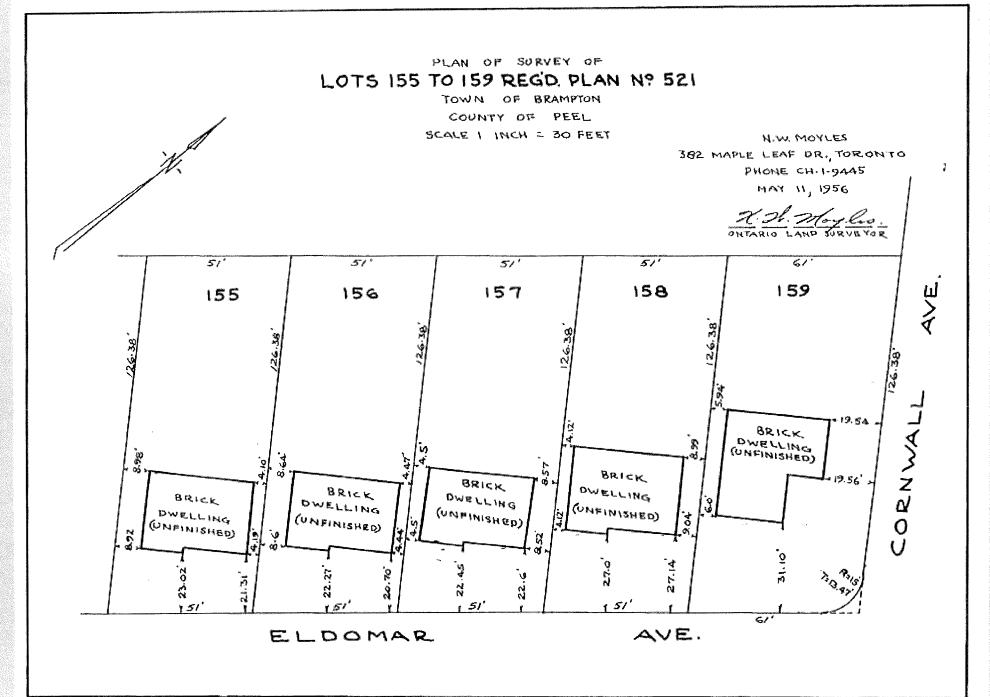

|                                                                                                                                 | N                                                                                                                   | Direkteenen C                               |                         |                                      |   |  |  |  |
|---------------------------------------------------------------------------------------------------------------------------------|---------------------------------------------------------------------------------------------------------------------|---------------------------------------------|-------------------------|--------------------------------------|---|--|--|--|
| 1.                                                                                                                              | Name of C                                                                                                           |                                             | nanmuganathan           |                                      |   |  |  |  |
|                                                                                                                                 | Address                                                                                                             | 122 Eldomar Ave Brampton Brampton           | 1, UN L6W 1R8           |                                      |   |  |  |  |
|                                                                                                                                 |                                                                                                                     |                                             |                         |                                      |   |  |  |  |
|                                                                                                                                 | Phone #                                                                                                             | 416 648 9898                                |                         | Fax#                                 |   |  |  |  |
|                                                                                                                                 | Email                                                                                                               | thara 123@hotma                             | il.com                  |                                      |   |  |  |  |
|                                                                                                                                 |                                                                                                                     |                                             |                         |                                      |   |  |  |  |
| _                                                                                                                               |                                                                                                                     | Agent Raj Balasundaram                      |                         |                                      |   |  |  |  |
| 2.                                                                                                                              | Name of A                                                                                                           | gent Raj Balasulluaran                      | I                       |                                      |   |  |  |  |
|                                                                                                                                 | Address                                                                                                             |                                             |                         |                                      |   |  |  |  |
|                                                                                                                                 |                                                                                                                     |                                             |                         |                                      |   |  |  |  |
|                                                                                                                                 | Phone #                                                                                                             | 647 528 4209                                |                         | Fax #                                |   |  |  |  |
|                                                                                                                                 | Email                                                                                                               | rajbrealty@gamil.com                        |                         | _                                    |   |  |  |  |
|                                                                                                                                 |                                                                                                                     |                                             |                         | _                                    |   |  |  |  |
|                                                                                                                                 |                                                                                                                     |                                             |                         |                                      |   |  |  |  |
| 3.                                                                                                                              |                                                                                                                     | d extent of relief applied for              |                         |                                      |   |  |  |  |
|                                                                                                                                 |                                                                                                                     |                                             | some of the design requ | <u>iirements are not comply with</u> |   |  |  |  |
|                                                                                                                                 | Proposed I                                                                                                          | aw 270-2004.<br>ot coverage is 34.83% Where | as Zoning allows 30%    |                                      |   |  |  |  |
|                                                                                                                                 |                                                                                                                     | ear yard is 9.1m Where as Z                 |                         | num 10.0m                            |   |  |  |  |
|                                                                                                                                 |                                                                                                                     | Ex.Side yard is 2.4m Where a                |                         |                                      |   |  |  |  |
|                                                                                                                                 |                                                                                                                     | moval is proposed in the from               |                         | minimani o.om                        |   |  |  |  |
|                                                                                                                                 |                                                                                                                     |                                             |                         | 5                                    |   |  |  |  |
|                                                                                                                                 |                                                                                                                     |                                             |                         |                                      |   |  |  |  |
|                                                                                                                                 |                                                                                                                     |                                             |                         |                                      |   |  |  |  |
|                                                                                                                                 |                                                                                                                     |                                             |                         |                                      |   |  |  |  |
| 4.                                                                                                                              | Why is it                                                                                                           | not possible to comply with                 | the provisions of the   | hv-law?                              |   |  |  |  |
| 4.                                                                                                                              |                                                                                                                     |                                             |                         |                                      |   |  |  |  |
| Proposed lot coverage is 34.83% Where as Zoning allows 30% Proposed rear yard is 9.1m Where as Zoning requirement minimum 10.0m |                                                                                                                     |                                             |                         |                                      |   |  |  |  |
|                                                                                                                                 | Proposed Fear yard is 9.1m Where as Zoning requirement minimum 3.0m  One tree removal is proposed in the front yard |                                             |                         |                                      |   |  |  |  |
|                                                                                                                                 |                                                                                                                     |                                             |                         |                                      |   |  |  |  |
|                                                                                                                                 |                                                                                                                     |                                             |                         |                                      |   |  |  |  |
|                                                                                                                                 |                                                                                                                     |                                             |                         |                                      |   |  |  |  |
|                                                                                                                                 |                                                                                                                     |                                             |                         |                                      |   |  |  |  |
| 5.                                                                                                                              | Logol Doc                                                                                                           | scription of the subject land               | ı.                      |                                      |   |  |  |  |
| 5.                                                                                                                              | Lot Numb                                                                                                            |                                             |                         |                                      |   |  |  |  |
|                                                                                                                                 |                                                                                                                     | Plan Number/Concession Number PLAN 521      |                         |                                      |   |  |  |  |
|                                                                                                                                 |                                                                                                                     |                                             | Ave Brampton, ON L6W    | 1R8                                  |   |  |  |  |
|                                                                                                                                 |                                                                                                                     |                                             | •                       |                                      |   |  |  |  |
|                                                                                                                                 |                                                                                                                     |                                             |                         |                                      |   |  |  |  |
| 6.                                                                                                                              | Dimension of subject land (in metric units)                                                                         |                                             |                         |                                      |   |  |  |  |
|                                                                                                                                 | Frontage                                                                                                            |                                             |                         |                                      |   |  |  |  |
|                                                                                                                                 | Depth                                                                                                               | 39.59 m                                     |                         |                                      |   |  |  |  |
|                                                                                                                                 | Area                                                                                                                | 732.45 SqM                                  |                         |                                      |   |  |  |  |
|                                                                                                                                 |                                                                                                                     |                                             |                         |                                      |   |  |  |  |
| 7                                                                                                                               | A 00000 40                                                                                                          | the cubicat land is her                     |                         |                                      |   |  |  |  |
| 7.                                                                                                                              |                                                                                                                     | o the subject land is by:<br>Il Highway     |                         | Seasonal Road                        |   |  |  |  |
|                                                                                                                                 |                                                                                                                     | l Road Maintained All Year                  | ×                       | Other Public Road                    | Ħ |  |  |  |
|                                                                                                                                 |                                                                                                                     | ight-of-Way                                 |                         | Water                                | Ħ |  |  |  |
|                                                                                                                                 | i iivate iv                                                                                                         | 3.1. 31.114,                                |                         |                                      |   |  |  |  |

| subdivision or consent?                                                                                | application under the Planning Act, for approval of a plan of                                                                                                    |
|--------------------------------------------------------------------------------------------------------|------------------------------------------------------------------------------------------------------------------------------------------------------------------|
| Yes No x                                                                                               |                                                                                                                                                                  |
| If answer is yes, provide details:                                                                     | e# Status                                                                                                                                                        |
| 18. Has a pre-consultation application been                                                            | filed?                                                                                                                                                           |
| Yes No x                                                                                               |                                                                                                                                                                  |
| 19. Has the subject property ever been the s                                                           | subject of an application for minor variance?                                                                                                                    |
| Yes No                                                                                                 | Unknown X                                                                                                                                                        |
| If answer is yes, provide details:                                                                     |                                                                                                                                                                  |
| File # Decision<br>File # Decision                                                                     | Relief<br>Relief                                                                                                                                                 |
| File # Decision Decision                                                                               | Relief                                                                                                                                                           |
|                                                                                                        |                                                                                                                                                                  |
|                                                                                                        | hbra.                                                                                                                                                            |
|                                                                                                        | Signature of Applicant(s) or Authorized Agent                                                                                                                    |
| DATED AT THE <u>Brampton</u> OF                                                                        |                                                                                                                                                                  |
| THIS 12 DAY OF 12                                                                                      | , 20 <u></u> .                                                                                                                                                   |
| THE SUBJECT LANDS, WRITTEN AUTHORIZATION                                                               | SOLICITOR OR ANY PERSON OTHER THAN THE OWNER OF OF THE OWNER MUST ACCOMPANY THE APPLICATION. IF PLICATION SHALL BE SIGNED BY AN OFFICER OF THE SHALL BE AFFIXED. |
| I, S. PRATHEEPAN<br>IN THE NOT DECONDO                                                                 | solemnly declare that:                                                                                                                                           |
| ALL OF THE ABOVE STATEMENTS ARE TRUE AN                                                                | ID I MAKE THIS SOLEMN DECLARATION CONSCIENTIOUSLY<br>IT IS OF THE SAME FORCE AND EFFECT AS IF MADE UNDER                                                         |
| DECLARED BEFORE ME AT THE  CHY OF Brangeton  IN THE ROBERT OF                                          | Springen -                                                                                                                                                       |
| Deel THIS DAY OF                                                                                       | hha .                                                                                                                                                            |
| a Commissioner, etc., Province of Ontario, A Commissioner etc. the Corporation of the City of Brampton |                                                                                                                                                                  |
| Expires September 20. FOR O                                                                            | 2026<br>DFFICE USE ONLY                                                                                                                                          |
| Present Official Plan Designation:                                                                     |                                                                                                                                                                  |
| Present Zoning By-law Classification:                                                                  | R1B, Mature Neighbourhood                                                                                                                                        |
|                                                                                                        | respect to the variances required and the results of the tlined on the attached checklist.                                                                       |
| Shiza Athar                                                                                            | 2024/12/13                                                                                                                                                       |
| Zoning Officer                                                                                         |                                                                                                                                                                  |
| DATE DECEIVED                                                                                          | De 110/0024                                                                                                                                                      |