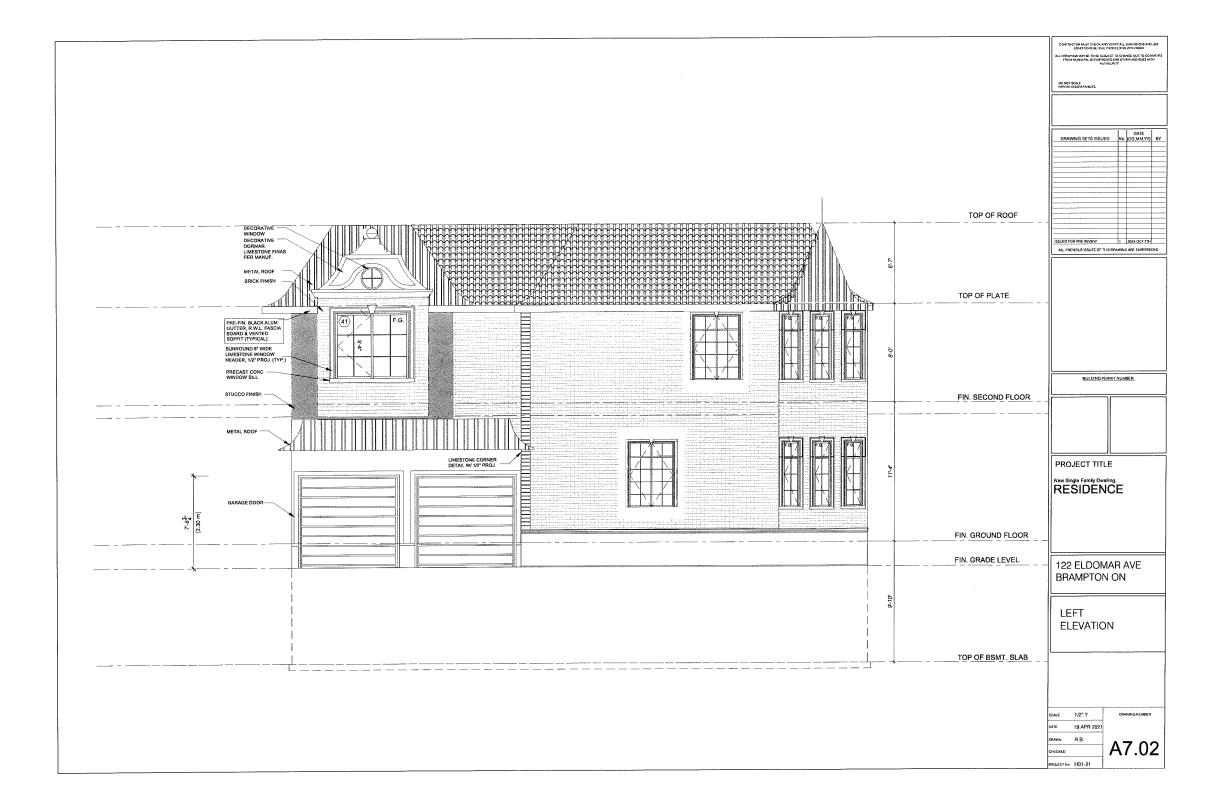

| 8.      | Particulars of all buildings and structures on or proposed for the subject land: (specify in metric units ground floor area, gross floor area, number of storage width length height etc. where possible) |                                                                                                                                                              |                                        |               |  |  |
|---------|-----------------------------------------------------------------------------------------------------------------------------------------------------------------------------------------------------------|--------------------------------------------------------------------------------------------------------------------------------------------------------------|----------------------------------------|---------------|--|--|
|         | EXISTING BUILDING                                                                                                                                                                                         | storeys, width, length, height, etc., where possible)  EXISTING BUILDINGS/STRUCTURES on the subject land: List all structures (dwelling, shed, gazebo, etc.) |                                        |               |  |  |
|         | Single Storey House                                                                                                                                                                                       | with 190 SqM Gross f                                                                                                                                         | loor area                              |               |  |  |
|         |                                                                                                                                                                                                           |                                                                                                                                                              |                                        |               |  |  |
|         |                                                                                                                                                                                                           |                                                                                                                                                              |                                        |               |  |  |
|         | PROPOSED BUILDIN Two Storey Custom H                                                                                                                                                                      |                                                                                                                                                              | n the subject land:                    |               |  |  |
|         |                                                                                                                                                                                                           |                                                                                                                                                              |                                        |               |  |  |
|         |                                                                                                                                                                                                           |                                                                                                                                                              |                                        |               |  |  |
|         |                                                                                                                                                                                                           | ***                                                                                                                                                          |                                        |               |  |  |
| 9.      |                                                                                                                                                                                                           | _                                                                                                                                                            | tructures on or proposed for           | <b>=</b>      |  |  |
|         | (specify distanc                                                                                                                                                                                          | e from side, rea                                                                                                                                             | r and front lot lines in <u>metric</u> | <u>units)</u> |  |  |
|         | EXISTING<br>Front yard setback                                                                                                                                                                            | 8.79m                                                                                                                                                        |                                        |               |  |  |
|         | Rear yard setback                                                                                                                                                                                         | 12.4m                                                                                                                                                        |                                        |               |  |  |
|         | Side yard setback<br>Side yard setback                                                                                                                                                                    | 1.8 m<br>3.0m                                                                                                                                                |                                        |               |  |  |
|         | PROPOSED                                                                                                                                                                                                  |                                                                                                                                                              |                                        |               |  |  |
|         | Front yard setback<br>Rear yard setback                                                                                                                                                                   | 8.79 m<br>9.16m                                                                                                                                              |                                        |               |  |  |
|         | Side yard setback                                                                                                                                                                                         | 1.8 m                                                                                                                                                        |                                        |               |  |  |
|         | Side yard setback                                                                                                                                                                                         | 2.4m                                                                                                                                                         |                                        |               |  |  |
| 10.     | Date of Acquisition of                                                                                                                                                                                    | of subject land:                                                                                                                                             | _Nov. 2020                             |               |  |  |
| 11.     | Existing uses of sub                                                                                                                                                                                      | ject property:                                                                                                                                               | Single unit Dwelling                   |               |  |  |
| 12.     | Proposed uses of su                                                                                                                                                                                       | bject property:                                                                                                                                              | Single unit Dwelling                   |               |  |  |
| 13.     | Existing uses of abu                                                                                                                                                                                      | tting properties:                                                                                                                                            | Residential                            |               |  |  |
| 14.     | Date of construction                                                                                                                                                                                      | of all buildings & st                                                                                                                                        | ructures on subject land:              | Sep, 2003     |  |  |
| 15.     | Length of time the e                                                                                                                                                                                      | xisting uses of the s                                                                                                                                        | ubject property have been continued:   | 21 Years      |  |  |
| 16. (a) | What water supply is Municipal X Well                                                                                                                                                                     | 7                                                                                                                                                            | ? Other (specify)                      |               |  |  |
| (b)     | What sewage dispose Municipal x Septic                                                                                                                                                                    | 7                                                                                                                                                            | d? Other (specify)                     |               |  |  |
| (c)     | What storm drainag                                                                                                                                                                                        | e system is existing/                                                                                                                                        | proposed?                              |               |  |  |
|         | Sewers x Ditches Swales                                                                                                                                                                                   | ]<br>]                                                                                                                                                       | Other (specify)                        | 4,440         |  |  |

#### PERMISSION TO ENTER

To: The Secretary-Treasurer
Committee of Adjustment
City of Brampton
2 Wellington Street West
Brampton, Ontario
L6Y 4R2

| LOCATION OF THE SUBJECT LAND: 122 Eldomar Ave Brampton, ON L6W 1R8                                                                                                                                                                                                                                                                                   |  |  |  |  |
|------------------------------------------------------------------------------------------------------------------------------------------------------------------------------------------------------------------------------------------------------------------------------------------------------------------------------------------------------|--|--|--|--|
| I/We, Piratheepan Shanmuganathan                                                                                                                                                                                                                                                                                                                     |  |  |  |  |
| please print/type the full name of the owner(s)                                                                                                                                                                                                                                                                                                      |  |  |  |  |
| he undersigned, being the registered owner(s) of the subject land, hereby authorize the Members of he City of Brampton Committee of Adjustment and City of Brampton staff members, to enter upon he above noted property for the purpose of conducting a site inspection with respect to the attached application for Minor Variance and/or consent. |  |  |  |  |
| Dated this 08 day of 12 , 20 24.                                                                                                                                                                                                                                                                                                                     |  |  |  |  |
| (signature of the owner[s], or where the owner is a firm or corporation, the signature of an officer of the owner.)                                                                                                                                                                                                                                  |  |  |  |  |
| (where the owner is a firm or corporation, please print or type the full name of the person signing.)                                                                                                                                                                                                                                                |  |  |  |  |