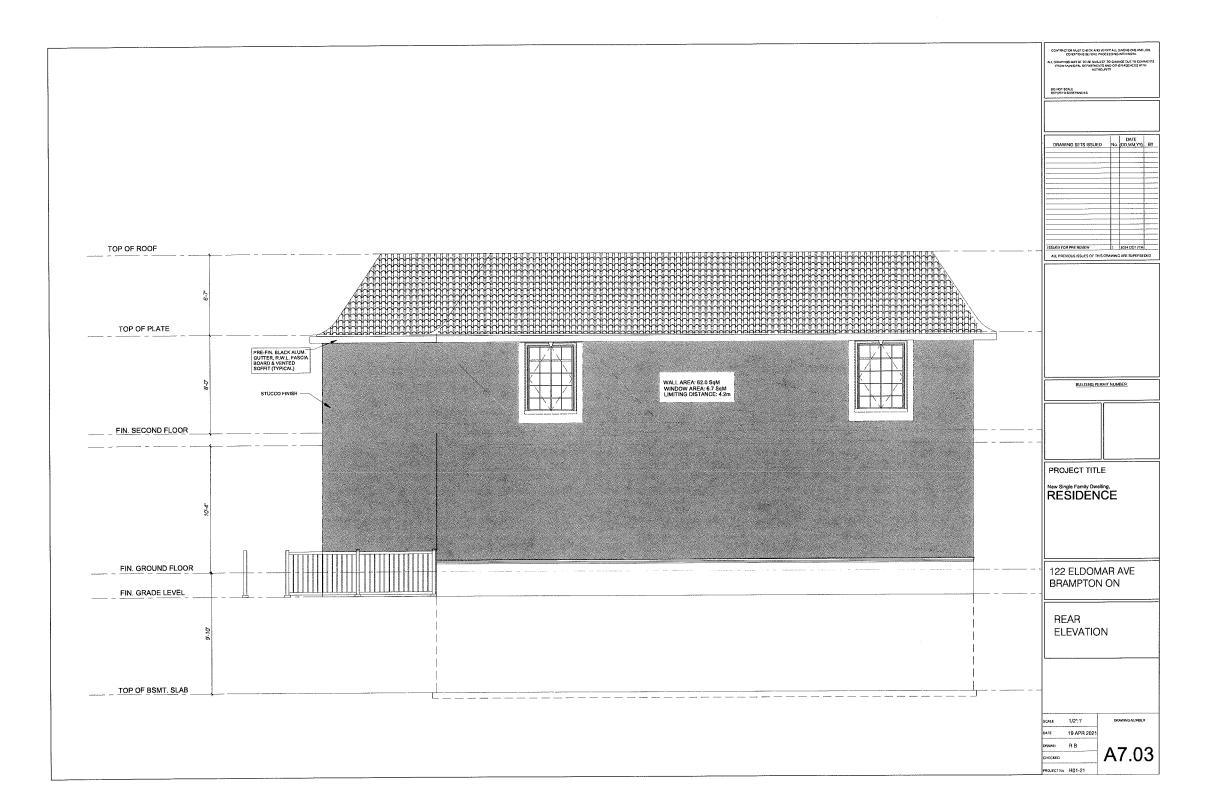

| 8.      | Particulars of all buildings and structures on or proposed for the subject land: (specify in metric units ground floor area, gross floor area, number of storage width length height etc. where possible) |                                                                                                                                                              |                                        |               |  |  |
|---------|-----------------------------------------------------------------------------------------------------------------------------------------------------------------------------------------------------------|--------------------------------------------------------------------------------------------------------------------------------------------------------------|----------------------------------------|---------------|--|--|
|         | EXISTING BUILDING                                                                                                                                                                                         | storeys, width, length, height, etc., where possible)  EXISTING BUILDINGS/STRUCTURES on the subject land: List all structures (dwelling, shed, gazebo, etc.) |                                        |               |  |  |
|         | Single Storey House                                                                                                                                                                                       | with 190 SqM Gross f                                                                                                                                         | loor area                              |               |  |  |
|         |                                                                                                                                                                                                           |                                                                                                                                                              |                                        |               |  |  |
|         |                                                                                                                                                                                                           |                                                                                                                                                              |                                        |               |  |  |
|         | PROPOSED BUILDIN Two Storey Custom H                                                                                                                                                                      |                                                                                                                                                              | n the subject land:                    |               |  |  |
|         |                                                                                                                                                                                                           |                                                                                                                                                              |                                        |               |  |  |
|         |                                                                                                                                                                                                           |                                                                                                                                                              |                                        |               |  |  |
|         |                                                                                                                                                                                                           | ***                                                                                                                                                          |                                        |               |  |  |
| 9.      |                                                                                                                                                                                                           | _                                                                                                                                                            | tructures on or proposed for           | <b>=</b>      |  |  |
|         | (specify distanc                                                                                                                                                                                          | e from side, rea                                                                                                                                             | r and front lot lines in <u>metric</u> | <u>units)</u> |  |  |
|         | EXISTING<br>Front yard setback                                                                                                                                                                            | 8.79m                                                                                                                                                        |                                        |               |  |  |
|         | Rear yard setback                                                                                                                                                                                         | 12.4m                                                                                                                                                        |                                        |               |  |  |
|         | Side yard setback<br>Side yard setback                                                                                                                                                                    | 1.8 m<br>3.0m                                                                                                                                                |                                        |               |  |  |
|         | PROPOSED                                                                                                                                                                                                  |                                                                                                                                                              |                                        |               |  |  |
|         | Front yard setback<br>Rear yard setback                                                                                                                                                                   | 8.79 m<br>9.16m                                                                                                                                              |                                        |               |  |  |
|         | Side yard setback                                                                                                                                                                                         | 1.8 m                                                                                                                                                        |                                        |               |  |  |
|         | Side yard setback                                                                                                                                                                                         | 2.4m                                                                                                                                                         |                                        |               |  |  |
| 10.     | Date of Acquisition of                                                                                                                                                                                    | of subject land:                                                                                                                                             | _Nov. 2020                             |               |  |  |
| 11.     | Existing uses of sub                                                                                                                                                                                      | ject property:                                                                                                                                               | Single unit Dwelling                   |               |  |  |
| 12.     | Proposed uses of su                                                                                                                                                                                       | bject property:                                                                                                                                              | Single unit Dwelling                   |               |  |  |
| 13.     | Existing uses of abu                                                                                                                                                                                      | tting properties:                                                                                                                                            | Residential                            |               |  |  |
| 14.     | Date of construction                                                                                                                                                                                      | of all buildings & st                                                                                                                                        | ructures on subject land:              | Sep, 2003     |  |  |
| 15.     | Length of time the e                                                                                                                                                                                      | xisting uses of the s                                                                                                                                        | ubject property have been continued:   | 21 Years      |  |  |
| 16. (a) | What water supply is Municipal X Well                                                                                                                                                                     | 7                                                                                                                                                            | ? Other (specify)                      |               |  |  |
| (b)     | What sewage dispose Municipal x Septic                                                                                                                                                                    | 7                                                                                                                                                            | d? Other (specify)                     |               |  |  |
| (c)     | What storm drainag                                                                                                                                                                                        | e system is existing/                                                                                                                                        | proposed?                              |               |  |  |
|         | Sewers x Ditches Swales                                                                                                                                                                                   | ]<br>]                                                                                                                                                       | Other (specify)                        | 4,440         |  |  |

#### PERMISSION TO ENTER

To: The Secretary-Treasurer
Committee of Adjustment
City of Brampton
2 Wellington Street West
Brampton, Ontario
L6Y 4R2

| LOCATION OF THE SUBJECT LAND: 122 Eldomar Ave Brampton, ON L6W 1R8                                                                                                                                                                                                                                                                                   |  |  |  |  |
|------------------------------------------------------------------------------------------------------------------------------------------------------------------------------------------------------------------------------------------------------------------------------------------------------------------------------------------------------|--|--|--|--|
| I/We, Piratheepan Shanmuganathan                                                                                                                                                                                                                                                                                                                     |  |  |  |  |
| please print/type the full name of the owner(s)                                                                                                                                                                                                                                                                                                      |  |  |  |  |
| he undersigned, being the registered owner(s) of the subject land, hereby authorize the Members of he City of Brampton Committee of Adjustment and City of Brampton staff members, to enter upon he above noted property for the purpose of conducting a site inspection with respect to the attached application for Minor Variance and/or consent. |  |  |  |  |
| Dated this 08 day of 12 , 20 24.                                                                                                                                                                                                                                                                                                                     |  |  |  |  |
| (signature of the owner[s], or where the owner is a firm or corporation, the signature of an officer of the owner.)                                                                                                                                                                                                                                  |  |  |  |  |
| (where the owner is a firm or corporation, please print or type the full name of the person signing.)                                                                                                                                                                                                                                                |  |  |  |  |