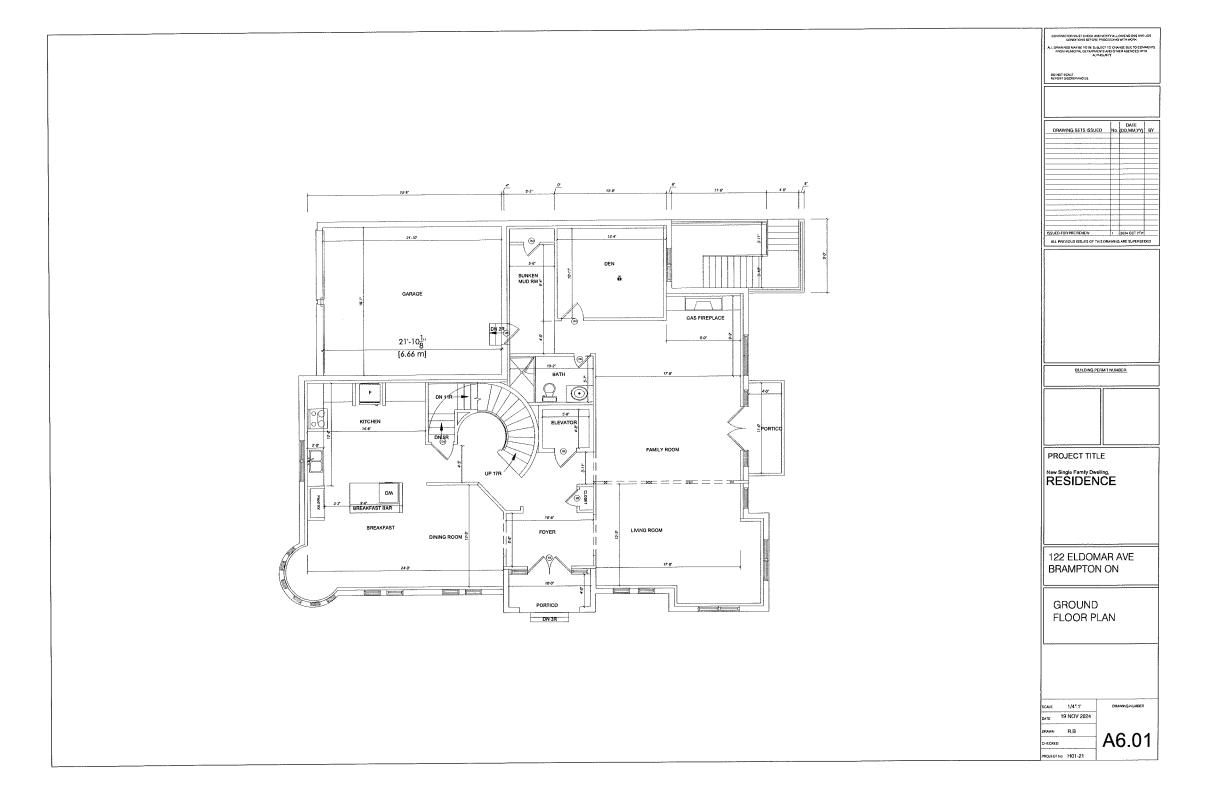

| 8.      | Particulars of all buildings and structures on or proposed for the subject land: (specify in metric units ground floor area, gross floor area, number of storage width length height etc. where possible) |                                                                                                                                                              |                                        |               |  |  |
|---------|-----------------------------------------------------------------------------------------------------------------------------------------------------------------------------------------------------------|--------------------------------------------------------------------------------------------------------------------------------------------------------------|----------------------------------------|---------------|--|--|
|         | EXISTING BUILDING                                                                                                                                                                                         | storeys, width, length, height, etc., where possible)  EXISTING BUILDINGS/STRUCTURES on the subject land: List all structures (dwelling, shed, gazebo, etc.) |                                        |               |  |  |
|         | Single Storey House                                                                                                                                                                                       | with 190 SqM Gross f                                                                                                                                         | loor area                              |               |  |  |
|         |                                                                                                                                                                                                           |                                                                                                                                                              |                                        |               |  |  |
|         |                                                                                                                                                                                                           |                                                                                                                                                              |                                        |               |  |  |
|         | PROPOSED BUILDIN Two Storey Custom H                                                                                                                                                                      |                                                                                                                                                              | n the subject land:                    |               |  |  |
|         |                                                                                                                                                                                                           |                                                                                                                                                              |                                        |               |  |  |
|         |                                                                                                                                                                                                           |                                                                                                                                                              |                                        |               |  |  |
|         |                                                                                                                                                                                                           | ***                                                                                                                                                          |                                        |               |  |  |
| 9.      |                                                                                                                                                                                                           | _                                                                                                                                                            | tructures on or proposed for           | <b>=</b>      |  |  |
|         | (specify distanc                                                                                                                                                                                          | e from side, rea                                                                                                                                             | r and front lot lines in <u>metric</u> | <u>units)</u> |  |  |
|         | EXISTING<br>Front yard setback                                                                                                                                                                            | 8.79m                                                                                                                                                        |                                        |               |  |  |
|         | Rear yard setback                                                                                                                                                                                         | 12.4m                                                                                                                                                        |                                        |               |  |  |
|         | Side yard setback<br>Side yard setback                                                                                                                                                                    | 1.8 m<br>3.0m                                                                                                                                                |                                        |               |  |  |
|         | PROPOSED                                                                                                                                                                                                  |                                                                                                                                                              |                                        |               |  |  |
|         | Front yard setback<br>Rear yard setback                                                                                                                                                                   | 8.79 m<br>9.16m                                                                                                                                              |                                        |               |  |  |
|         | Side yard setback                                                                                                                                                                                         | 1.8 m                                                                                                                                                        |                                        |               |  |  |
|         | Side yard setback                                                                                                                                                                                         | 2.4m                                                                                                                                                         |                                        |               |  |  |
| 10.     | Date of Acquisition of                                                                                                                                                                                    | of subject land:                                                                                                                                             | _Nov. 2020                             |               |  |  |
| 11.     | Existing uses of sub                                                                                                                                                                                      | ject property:                                                                                                                                               | Single unit Dwelling                   |               |  |  |
| 12.     | Proposed uses of su                                                                                                                                                                                       | bject property:                                                                                                                                              | Single unit Dwelling                   |               |  |  |
| 13.     | Existing uses of abu                                                                                                                                                                                      | tting properties:                                                                                                                                            | Residential                            |               |  |  |
| 14.     | Date of construction                                                                                                                                                                                      | of all buildings & st                                                                                                                                        | ructures on subject land:              | Sep, 2003     |  |  |
| 15.     | Length of time the e                                                                                                                                                                                      | xisting uses of the s                                                                                                                                        | ubject property have been continued:   | 21 Years      |  |  |
| 16. (a) | What water supply is Municipal X Well                                                                                                                                                                     | 7                                                                                                                                                            | ? Other (specify)                      |               |  |  |
| (b)     | What sewage dispose Municipal x Septic                                                                                                                                                                    | 7                                                                                                                                                            | d? Other (specify)                     |               |  |  |
| (c)     | What storm drainag                                                                                                                                                                                        | e system is existing/                                                                                                                                        | proposed?                              |               |  |  |
|         | Sewers x Ditches Swales                                                                                                                                                                                   | ]<br>]                                                                                                                                                       | Other (specify)                        | 4,440         |  |  |

#### PERMISSION TO ENTER

To: The Secretary-Treasurer
Committee of Adjustment
City of Brampton
2 Wellington Street West
Brampton, Ontario
L6Y 4R2

| LOCATION OF THE SUBJECT LAND: 122 Eldomar Ave Brampton, ON L6W 1R8                                                                                                                                                                                                                                                                                   |  |  |  |  |
|------------------------------------------------------------------------------------------------------------------------------------------------------------------------------------------------------------------------------------------------------------------------------------------------------------------------------------------------------|--|--|--|--|
| I/We, Piratheepan Shanmuganathan                                                                                                                                                                                                                                                                                                                     |  |  |  |  |
| please print/type the full name of the owner(s)                                                                                                                                                                                                                                                                                                      |  |  |  |  |
| he undersigned, being the registered owner(s) of the subject land, hereby authorize the Members of he City of Brampton Committee of Adjustment and City of Brampton staff members, to enter upon he above noted property for the purpose of conducting a site inspection with respect to the attached application for Minor Variance and/or consent. |  |  |  |  |
| Dated this 08 day of 12 , 20 24.                                                                                                                                                                                                                                                                                                                     |  |  |  |  |
| (signature of the owner[s], or where the owner is a firm or corporation, the signature of an officer of the owner.)                                                                                                                                                                                                                                  |  |  |  |  |
| (where the owner is a firm or corporation, please print or type the full name of the person signing.)                                                                                                                                                                                                                                                |  |  |  |  |

### PRIVATE RESIDENCE SINGLE FAMILY DWELLING

LOT159 122 ELDOMAR AVE, CITY OF BRAMPTON

|  | CONTRACTOR MUST CHECK AND YSTRY ALL DIMENSIONER AND JOB CONSTROMS BEFORE PROCESSING WITH WORK ALL DRIWINGS MAY BE TO BE SUBJECT TO CHAMBE DUE TO COMMENTS FROM MUNICIPAL DEPARTMENTS AND OTHER ACENCES WITH AUTHOURTY |         |     |                    |     |  |
|--|-----------------------------------------------------------------------------------------------------------------------------------------------------------------------------------------------------------------------|---------|-----|--------------------|-----|--|
|  | DO NOT SCALE<br>REPORT DISCREPANCIES                                                                                                                                                                                  |         |     |                    |     |  |
|  |                                                                                                                                                                                                                       |         |     |                    |     |  |
|  | DRAWING SETS ISSU                                                                                                                                                                                                     | ED      | No. | DATE<br>(DD,MM,YY) | BY  |  |
|  |                                                                                                                                                                                                                       |         |     |                    |     |  |
|  |                                                                                                                                                                                                                       |         |     |                    |     |  |
|  |                                                                                                                                                                                                                       |         |     |                    |     |  |
|  |                                                                                                                                                                                                                       |         |     |                    |     |  |
|  |                                                                                                                                                                                                                       |         |     |                    |     |  |
|  |                                                                                                                                                                                                                       |         |     |                    |     |  |
|  | ISSUED FOR PRE REVIEW                                                                                                                                                                                                 |         |     | 2024 OCT 7TH       |     |  |
|  | ALL PREVIOUS ISSUES OF                                                                                                                                                                                                | HIS DRA | MNG | ARE SUPERSE        | DED |  |
|  | PROJECT TITLE  New Single Family Dwelling,  RESIDENCE                                                                                                                                                                 |         |     |                    |     |  |
|  | 122 FLDON                                                                                                                                                                                                             | ЛАБ     | 2 4 | AVF                |     |  |
|  | 122 ELDOMAR AVE<br>BRAMPTON ON<br>TITLE SHEET /<br>GENERAL INFO                                                                                                                                                       |         |     |                    |     |  |
|  |                                                                                                                                                                                                                       |         |     |                    |     |  |
|  |                                                                                                                                                                                                                       |         |     |                    |     |  |
|  | SCALE N/A DATE 19 APR 2021                                                                                                                                                                                            |         | DRA | WING NUMBER        |     |  |
|  | DRAWN R.B  CHECKED  PROJECT NO H01-21                                                                                                                                                                                 | Δ       | 1   | 1.0                | 1   |  |