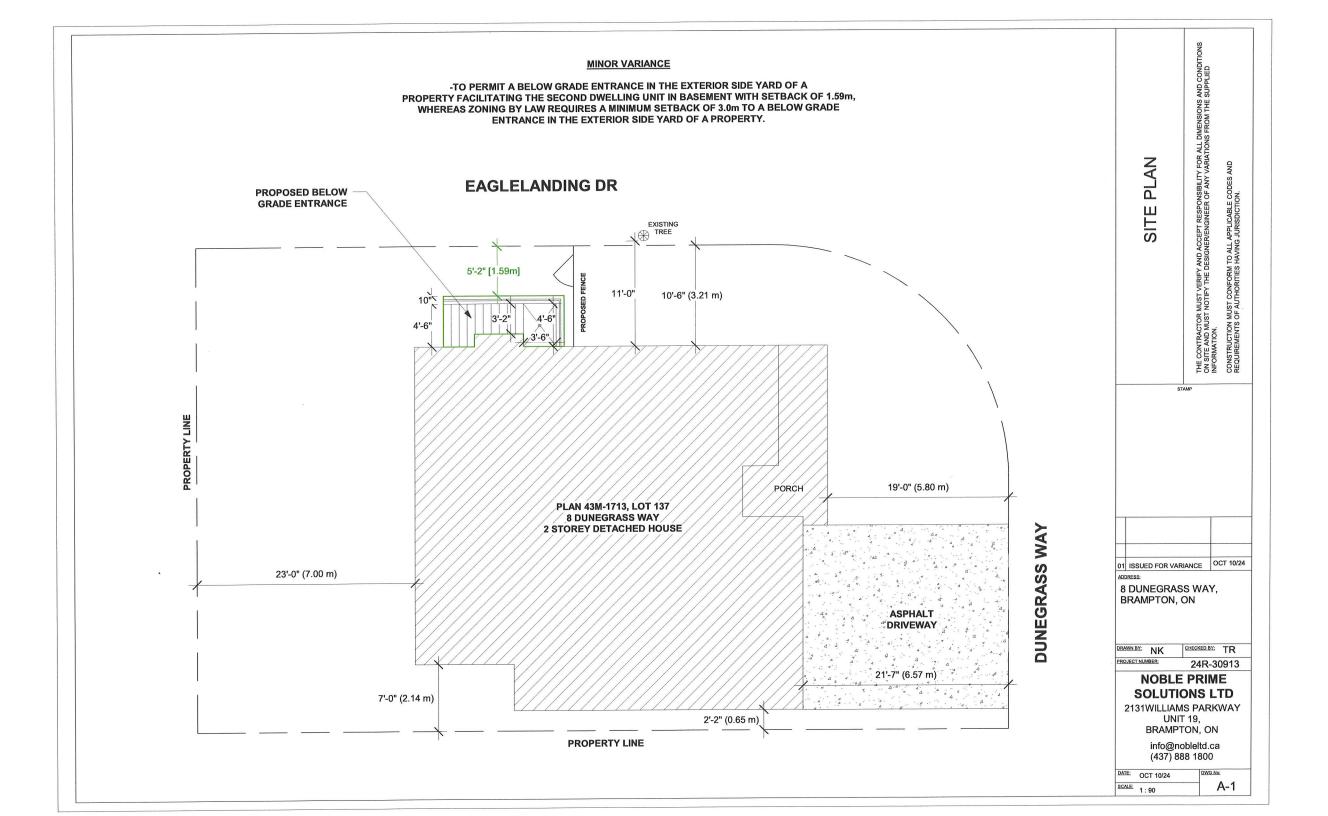

The undersigned hereby applies to the Committee of Adjustment for the City of Brampton under section 45 of the Planning Act, 1990, for relief as described in this application from Bv-I aw 270-2004.

|    | me <u>Fianin</u>                            | ing Act, 1990, for relief as des                     | cribed in this applica        | mon nom by-Law 270-2004. |                                                             |  |
|----|---------------------------------------------|------------------------------------------------------|-------------------------------|--------------------------|-------------------------------------------------------------|--|
| 1. | Name of                                     | Owner(s) Sonia Takhar                                |                               |                          |                                                             |  |
| •• |                                             | Address 8 DUNEGRASS WAY BRAMPTON, ON, L6P2T7         |                               |                          |                                                             |  |
|    |                                             |                                                      |                               |                          |                                                             |  |
|    |                                             |                                                      |                               | - "                      |                                                             |  |
|    | Phone #<br>Email                            | 647-206-3021<br>r-takhar@hotmail.com                 |                               | Fax #                    |                                                             |  |
|    | Emaii                                       | r-taknar@notmaii.com                                 |                               |                          |                                                             |  |
|    |                                             |                                                      |                               |                          |                                                             |  |
| 2. | Name of                                     | Agent PAVNEET KAUR()                                 | NOBLE PRIME SOLUT             | IONS LTD)                |                                                             |  |
|    | Address                                     | 19-2131 WILLIAMS PKWY E                              | 3RAMPTON ON, L6               | S 5Z4                    |                                                             |  |
|    |                                             |                                                      |                               |                          |                                                             |  |
|    | DI#                                         |                                                      |                               | F #                      |                                                             |  |
|    | Phone #<br>Email                            | 437-888-1800 APPLICATIONS@NOBLELTD.CA                |                               | Fax #                    |                                                             |  |
|    | Liliali                                     | AT LIGATIONS @NOBELETID.OA                           |                               | <del></del>              |                                                             |  |
|    |                                             |                                                      |                               |                          |                                                             |  |
| 3. | Nature a                                    | nd extent of relief applied for                      | r (variances reques           | ted):                    |                                                             |  |
|    | -TO PF                                      | RMIT A BELOW GRADE                                   | ENTRANCE IN                   | THE EXTERIOR SIDE YA     | RD OF A                                                     |  |
|    |                                             |                                                      |                               | LLING UNIT IN BASEME     | ALCOHOLOGIC BUTCHES AND |  |
|    | 10 00 00000 00 00000                        | CK OF 1.59m,                                         | - OLOGIND BITE                |                          |                                                             |  |
|    | OLIDA                                       | 51C 01 1.00m,                                        |                               |                          |                                                             |  |
|    |                                             |                                                      |                               |                          |                                                             |  |
|    |                                             |                                                      |                               |                          |                                                             |  |
|    |                                             |                                                      |                               |                          |                                                             |  |
|    |                                             |                                                      |                               |                          |                                                             |  |
|    |                                             |                                                      |                               |                          |                                                             |  |
|    |                                             |                                                      |                               | *                        |                                                             |  |
| 4. | Why is it                                   | not possible to comply with                          | the provisions of t           | he by-law?               |                                                             |  |
|    | WHERE                                       | EAS ZONING BY LAW RE                                 | EQUIRES A MIN                 | IMUM SETBACK OF 3.0m     | n TO A BELOW                                                |  |
|    | GRADE                                       |                                                      |                               |                          |                                                             |  |
|    | ENTRA                                       | NCE IN THE EXTERIOR                                  | SIDE YARD OF                  | A PROPERTY.              |                                                             |  |
|    | 1                                           |                                                      |                               |                          |                                                             |  |
|    | 1                                           |                                                      |                               |                          |                                                             |  |
|    |                                             |                                                      |                               |                          |                                                             |  |
|    |                                             |                                                      |                               |                          |                                                             |  |
| 5. | _                                           | scription of the subject land                        | i:                            |                          |                                                             |  |
|    |                                             | Lot Number 137                                       |                               |                          |                                                             |  |
|    |                                             | mber/Concession Number<br>al Address 8 DUNEGRASS WAY | M1713<br>Y BRAMPTON, ON, L6P2 | T7                       |                                                             |  |
|    | wunicipa                                    | a DUNEGRASS WA                                       | T BRAINFTON, ON, LOF2         | 17                       |                                                             |  |
|    |                                             |                                                      |                               |                          |                                                             |  |
| 6. | Dimension of subject land (in metric units) |                                                      |                               |                          |                                                             |  |
|    |                                             | Frontage 15.52                                       |                               |                          |                                                             |  |
|    | Depth                                       | 26                                                   |                               |                          |                                                             |  |
|    | Area                                        | 391.44                                               |                               |                          |                                                             |  |
|    |                                             |                                                      |                               |                          |                                                             |  |
| _  |                                             |                                                      |                               |                          |                                                             |  |
| 7. |                                             | to the subject land is by:                           |                               | Seasonal Road            |                                                             |  |
|    |                                             | al Highway<br>al Road Maintained All Year            | H                             | Other Public Road        | Ħ                                                           |  |
|    |                                             | ai Road Maintained Air Fear<br>Right-of-Way          | Ħ                             | Water                    | Ħ                                                           |  |
|    | riivale                                     | light-or-way                                         |                               | rato.                    | ld                                                          |  |
|    |                                             |                                                      |                               |                          |                                                             |  |

| 8.      | Particulars of all buildings and structures on or proposed for the sull land: (specify in metric units ground floor area, gross floor area, number storeys, width, length, height, etc., where possible) |                                                                                                   |                                                                                                  |  |  |  |
|---------|----------------------------------------------------------------------------------------------------------------------------------------------------------------------------------------------------------|---------------------------------------------------------------------------------------------------|--------------------------------------------------------------------------------------------------|--|--|--|
|         | EXISTING BUILDING                                                                                                                                                                                        | TING BUILDINGS/STRUCTURES on the subject land: List all structures (dwelling, shed, gazebo, etc.) |                                                                                                  |  |  |  |
|         | N/A                                                                                                                                                                                                      |                                                                                                   |                                                                                                  |  |  |  |
|         | PROPOSED BUILDI                                                                                                                                                                                          | NGS/STRUCTURES or                                                                                 | the subject land:                                                                                |  |  |  |
|         | PROPOSED BUILDINGS/STRUCTURES on the subject land:  N/A                                                                                                                                                  |                                                                                                   |                                                                                                  |  |  |  |
| 9.      |                                                                                                                                                                                                          |                                                                                                   | ructures on or proposed for the subject lands:<br>r and front lot lines in <u>metric units</u> ) |  |  |  |
|         | EXISTING                                                                                                                                                                                                 | 5.00                                                                                              |                                                                                                  |  |  |  |
|         | Front yard setback Rear yard setback                                                                                                                                                                     | 5.80                                                                                              |                                                                                                  |  |  |  |
|         | Side yard setback                                                                                                                                                                                        | 0.65                                                                                              |                                                                                                  |  |  |  |
|         | Side yard setback                                                                                                                                                                                        | 3.21                                                                                              |                                                                                                  |  |  |  |
|         | PROPOSED Front yard setback Rear yard setback Side yard setback Side yard setback                                                                                                                        | NO CHANGE<br>NO CHANGE<br>NO CHANGE                                                               |                                                                                                  |  |  |  |
| 10.     | . Date of Acquisition of subject land:  September 20, 2024                                                                                                                                               |                                                                                                   | September 20, 2024                                                                               |  |  |  |
| 11.     | Existing uses of subject property:                                                                                                                                                                       |                                                                                                   | RESIDENTIAL                                                                                      |  |  |  |
| 12.     | Proposed uses of s                                                                                                                                                                                       | subject property:                                                                                 | RESIDENTIAL                                                                                      |  |  |  |
| 13.     | Existing uses of abutting properties:                                                                                                                                                                    |                                                                                                   | RESIDENTIAL                                                                                      |  |  |  |
| 14.     | Date of constructio                                                                                                                                                                                      | n of all buildings & str                                                                          | uctures on subject land: 2006                                                                    |  |  |  |
| 15.     | Length of time the existing uses of the subject property have been continued: 18 YEARS                                                                                                                   |                                                                                                   |                                                                                                  |  |  |  |
| 16. (a) | What water supply is existing/proposed?  Municipal Other (specify)  Well                                                                                                                                 |                                                                                                   |                                                                                                  |  |  |  |
| (b)     | What sewage dispo<br>Municipal<br>Septic                                                                                                                                                                 | osal is/will be provided                                                                          | Other (specify)                                                                                  |  |  |  |
| (c)     | What storm drainages<br>Sewers<br>Ditches                                                                                                                                                                | ge system is existing/p                                                                           | oroposed?  Other (specify)                                                                       |  |  |  |
|         | Swales [                                                                                                                                                                                                 |                                                                                                   |                                                                                                  |  |  |  |