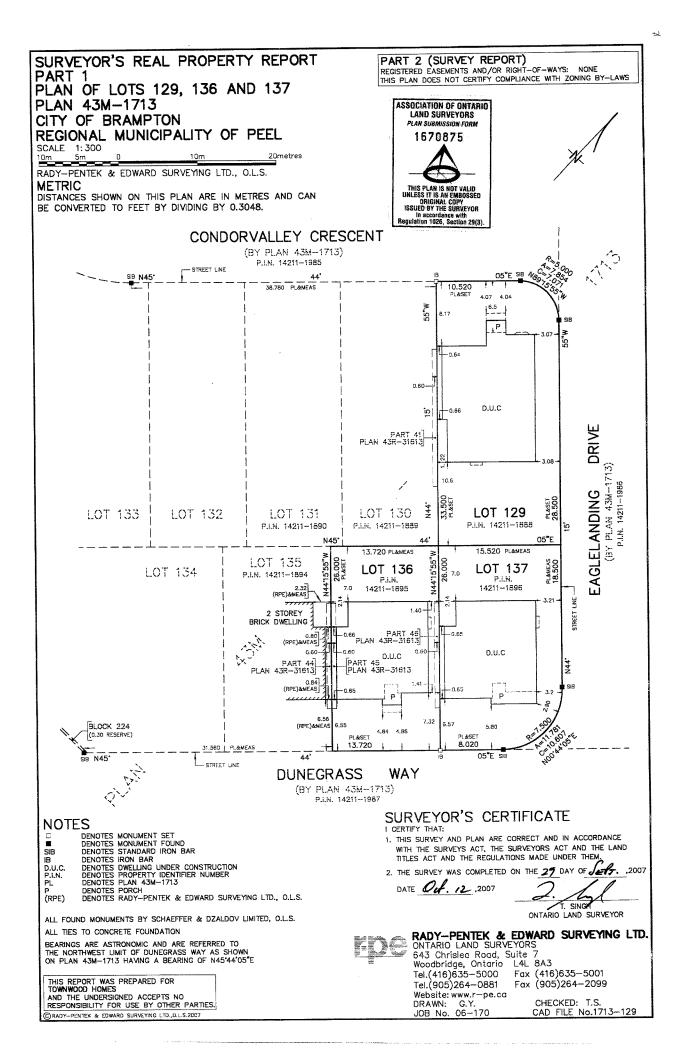

The undersigned hereby applies to the Committee of Adjustment for the City of Brampton under section 45 of the Planning Act, 1990, for relief as described in this application from Bv-I aw 270-2004.

|    | me <u>Fianin</u>                            | ing Act, 1990, for relief as des                     | cribed in this applica        | mon nom by-Law 270-2004. |                                                             |  |
|----|---------------------------------------------|------------------------------------------------------|-------------------------------|--------------------------|-------------------------------------------------------------|--|
| 1. | Name of                                     | Owner(s) Sonia Takhar                                |                               |                          |                                                             |  |
| •• |                                             | Address 8 DUNEGRASS WAY BRAMPTON, ON, L6P2T7         |                               |                          |                                                             |  |
|    |                                             |                                                      |                               |                          |                                                             |  |
|    |                                             |                                                      |                               | - "                      |                                                             |  |
|    | Phone #<br>Email                            | 647-206-3021<br>r-takhar@hotmail.com                 |                               | Fax #                    |                                                             |  |
|    | Emaii                                       | r-taknar@notmaii.com                                 |                               |                          |                                                             |  |
|    |                                             |                                                      |                               |                          |                                                             |  |
| 2. | Name of                                     | Agent PAVNEET KAUR()                                 | NOBLE PRIME SOLUT             | IONS LTD)                |                                                             |  |
|    | Address                                     | 19-2131 WILLIAMS PKWY E                              | 3RAMPTON ON, L6               | S 5Z4                    |                                                             |  |
|    |                                             |                                                      |                               |                          |                                                             |  |
|    | DI#                                         |                                                      |                               | F #                      |                                                             |  |
|    | Phone #<br>Email                            | 437-888-1800 APPLICATIONS@NOBLELTD.CA                |                               | Fax #                    |                                                             |  |
|    | Liliali                                     | AT LIGATIONS @NOBELETID.OA                           |                               | <del></del>              |                                                             |  |
|    |                                             |                                                      |                               |                          |                                                             |  |
| 3. | Nature a                                    | nd extent of relief applied for                      | r (variances reques           | ted):                    |                                                             |  |
|    | -TO PF                                      | RMIT A BELOW GRADE                                   | ENTRANCE IN                   | THE EXTERIOR SIDE YA     | RD OF A                                                     |  |
|    |                                             |                                                      |                               | LLING UNIT IN BASEME     | ALCOHOLOGIC BUTCHES AND |  |
|    | 10 00 00000 00 00000                        | CK OF 1.59m,                                         | - OLOGIND BITE                |                          |                                                             |  |
|    | OLIDA                                       | 51C 01 1.00m,                                        |                               |                          |                                                             |  |
|    |                                             |                                                      |                               |                          |                                                             |  |
|    |                                             |                                                      |                               |                          |                                                             |  |
|    |                                             |                                                      |                               |                          |                                                             |  |
|    |                                             |                                                      |                               |                          |                                                             |  |
|    |                                             |                                                      |                               |                          |                                                             |  |
|    |                                             |                                                      |                               | *                        |                                                             |  |
| 4. | Why is it                                   | not possible to comply with                          | the provisions of t           | he by-law?               |                                                             |  |
|    | WHERE                                       | EAS ZONING BY LAW RE                                 | EQUIRES A MIN                 | IMUM SETBACK OF 3.0m     | n TO A BELOW                                                |  |
|    | GRADE                                       |                                                      |                               |                          |                                                             |  |
|    | ENTRA                                       | NCE IN THE EXTERIOR                                  | SIDE YARD OF                  | A PROPERTY.              |                                                             |  |
|    | 1                                           |                                                      |                               |                          |                                                             |  |
|    | 1                                           |                                                      |                               |                          |                                                             |  |
|    |                                             |                                                      |                               |                          |                                                             |  |
|    |                                             |                                                      |                               |                          |                                                             |  |
| 5. | _                                           | scription of the subject land                        | i:                            |                          |                                                             |  |
|    |                                             | Lot Number 137                                       |                               |                          |                                                             |  |
|    |                                             | mber/Concession Number<br>al Address 8 DUNEGRASS WAY | M1713<br>Y BRAMPTON, ON, L6P2 | T7                       |                                                             |  |
|    | wunicipa                                    | a DUNEGRASS WA                                       | T BRAINFTON, ON, LOF2         | 17                       |                                                             |  |
|    |                                             |                                                      |                               |                          |                                                             |  |
| 6. | Dimension of subject land (in metric units) |                                                      |                               |                          |                                                             |  |
|    |                                             | Frontage 15.52                                       |                               |                          |                                                             |  |
|    | Depth                                       | 26                                                   |                               |                          |                                                             |  |
|    | Area                                        | 391.44                                               |                               |                          |                                                             |  |
|    |                                             |                                                      |                               |                          |                                                             |  |
| _  |                                             |                                                      |                               |                          |                                                             |  |
| 7. |                                             | to the subject land is by:                           |                               | Seasonal Road            |                                                             |  |
|    |                                             | al Highway<br>al Road Maintained All Year            | H                             | Other Public Road        | Ħ                                                           |  |
|    |                                             | ai Road Maintained Air Fear<br>Right-of-Way          | Ħ                             | Water                    | Ħ                                                           |  |
|    | riivale                                     | light-or-way                                         |                               | rato.                    | ld                                                          |  |
|    |                                             |                                                      |                               |                          |                                                             |  |

| 8.      | Particulars of all buildings and structures on or proposed for the sull land: (specify in metric units ground floor area, gross floor area, number storeys, width, length, height, etc., where possible) |                                                                                                   |                                                                                                  |  |  |  |
|---------|----------------------------------------------------------------------------------------------------------------------------------------------------------------------------------------------------------|---------------------------------------------------------------------------------------------------|--------------------------------------------------------------------------------------------------|--|--|--|
|         | EXISTING BUILDING                                                                                                                                                                                        | TING BUILDINGS/STRUCTURES on the subject land: List all structures (dwelling, shed, gazebo, etc.) |                                                                                                  |  |  |  |
|         | N/A                                                                                                                                                                                                      |                                                                                                   |                                                                                                  |  |  |  |
|         | PROPOSED BUILDI                                                                                                                                                                                          | NGS/STRUCTURES or                                                                                 | the subject land:                                                                                |  |  |  |
|         | PROPOSED BUILDINGS/STRUCTURES on the subject land:  N/A                                                                                                                                                  |                                                                                                   |                                                                                                  |  |  |  |
| 9.      |                                                                                                                                                                                                          |                                                                                                   | ructures on or proposed for the subject lands:<br>r and front lot lines in <u>metric units</u> ) |  |  |  |
|         | EXISTING                                                                                                                                                                                                 | 5.00                                                                                              |                                                                                                  |  |  |  |
|         | Front yard setback Rear yard setback                                                                                                                                                                     | 5.80                                                                                              |                                                                                                  |  |  |  |
|         | Side yard setback                                                                                                                                                                                        | 0.65                                                                                              |                                                                                                  |  |  |  |
|         | Side yard setback                                                                                                                                                                                        | 3.21                                                                                              |                                                                                                  |  |  |  |
|         | PROPOSED Front yard setback Rear yard setback Side yard setback Side yard setback                                                                                                                        | NO CHANGE<br>NO CHANGE<br>NO CHANGE                                                               |                                                                                                  |  |  |  |
| 10.     | . Date of Acquisition of subject land:  September 20, 2024                                                                                                                                               |                                                                                                   | September 20, 2024                                                                               |  |  |  |
| 11.     | Existing uses of subject property:                                                                                                                                                                       |                                                                                                   | RESIDENTIAL                                                                                      |  |  |  |
| 12.     | Proposed uses of s                                                                                                                                                                                       | subject property:                                                                                 | RESIDENTIAL                                                                                      |  |  |  |
| 13.     | Existing uses of abutting properties:                                                                                                                                                                    |                                                                                                   | RESIDENTIAL                                                                                      |  |  |  |
| 14.     | Date of constructio                                                                                                                                                                                      | n of all buildings & str                                                                          | uctures on subject land: 2006                                                                    |  |  |  |
| 15.     | Length of time the existing uses of the subject property have been continued: 18 YEARS                                                                                                                   |                                                                                                   |                                                                                                  |  |  |  |
| 16. (a) | What water supply is existing/proposed?  Municipal Other (specify)  Well                                                                                                                                 |                                                                                                   |                                                                                                  |  |  |  |
| (b)     | What sewage dispo<br>Municipal<br>Septic                                                                                                                                                                 | osal is/will be provided                                                                          | Other (specify)                                                                                  |  |  |  |
| (c)     | What storm drainages<br>Sewers<br>Ditches                                                                                                                                                                | ge system is existing/p                                                                           | oroposed?  Other (specify)                                                                       |  |  |  |
|         | Swales [                                                                                                                                                                                                 |                                                                                                   |                                                                                                  |  |  |  |