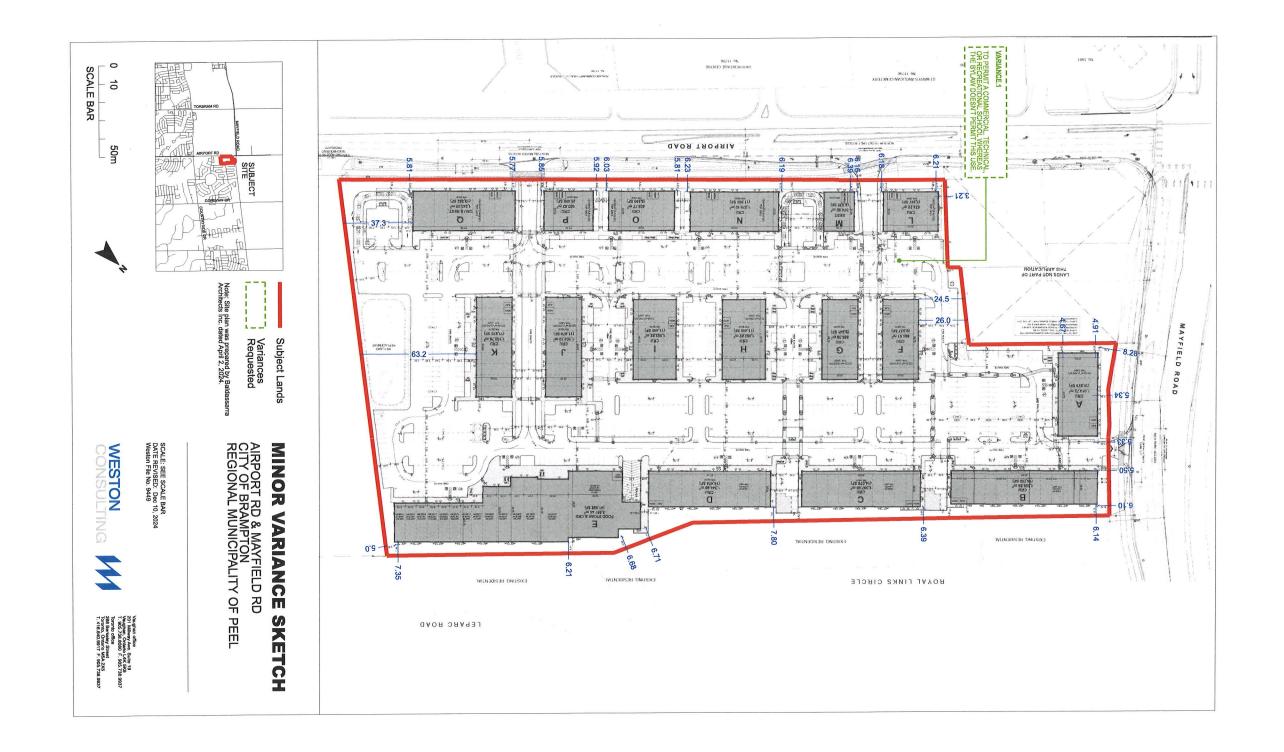

.

EXISTING BUILDINGS/STRUCTURES on the subject land: List all structures (dwelling, shed, gazebo, etc.) Buildings A to Q are all one storey in height. The total gross floor area (which is also the ground floor area since all buildings are one storey) is 19,978.70 square metres. The total gross commercial floor area is 19,528.13 square metres. The subject property proposes a site coverage of 27.99% and 870 parking spaces.

#### 9. Location of all buildings and structures on or proposed for the subject lands: (specify distance from side, rear and front lot lines in metric units)

|         | EXISTINGFront yard setback5.77 m (Airport Road)Rear yard setback6.14 mSide yard setback5.33 m (exterior side yard - Mayfield Road)Side yard setback5.00 m (interior side yard) |                                    |                                                                |  |  |  |
|---------|--------------------------------------------------------------------------------------------------------------------------------------------------------------------------------|------------------------------------|----------------------------------------------------------------|--|--|--|
|         | PROPOSED<br>Front yard setback<br>Rear yard setback<br>Side yard setback<br>Side yard setback                                                                                  | n/a - The development              | t is constructed and no further building are proposed.         |  |  |  |
| 10.     | Date of Acquisition                                                                                                                                                            | of subject land:                   | 2019/10/16                                                     |  |  |  |
| 11.     | Existing uses of sub                                                                                                                                                           | ject property:                     | Subject property is constructed but units are not yet occupied |  |  |  |
| 12.     | Proposed uses of s                                                                                                                                                             | ıbject property:                   | Commercial and office uses                                     |  |  |  |
| 13.     | Existing uses of abo                                                                                                                                                           | utting properties:                 | Residential uses (east) and commercial and industrial uses     |  |  |  |
| 14.     | Date of construction                                                                                                                                                           | n of all buildings & stru          | ctures on subject land: 2024                                   |  |  |  |
| 15.     | Length of time the e                                                                                                                                                           | xisting uses of the sub            | ject property have been continued:/a                           |  |  |  |
| 16. (a) | What water supply i<br>Municipal<br>Well                                                                                                                                       | s existing/proposed?<br>]<br>]     | Other (specify)                                                |  |  |  |
| (b)     | What sewage dispo<br>Municipal<br>Septic                                                                                                                                       | sal is/will be provided?<br>]<br>] | Other (specify)                                                |  |  |  |
| (c )    | What storm drainag<br>Sewers<br>Ditches<br>Swales                                                                                                                              | e system is existing/pr            | oposed?<br>Other (specify)                                     |  |  |  |