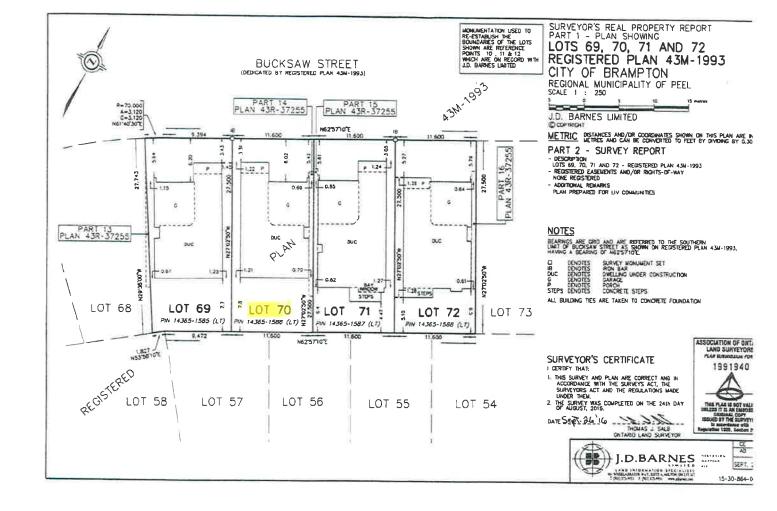

The undersigned hereby applies to the Committee of Adjustment for the City of Brampton under section 45 of the Planning Act, 1990, for relief as described in this application from By-Law 270-2004.

| 1.         | Name of Owner(s)  Peter Esambi Sone                                                              |  |  |  |  |
|------------|--------------------------------------------------------------------------------------------------|--|--|--|--|
|            | Address 20 Bucksaw St Brampton                                                                   |  |  |  |  |
|            |                                                                                                  |  |  |  |  |
|            | Phone # (647) 575-8923 Fax # Email Peter-Sone Jahoo Com                                          |  |  |  |  |
|            |                                                                                                  |  |  |  |  |
| 2.         | Name of Agent PANKAJ BHATIA                                                                      |  |  |  |  |
|            | Address 45 Elbern Markell Dr Brampton L6X2X6                                                     |  |  |  |  |
|            |                                                                                                  |  |  |  |  |
|            | Phone #Fax #                                                                                     |  |  |  |  |
|            | Email WeDoBuildingPermits@yahoo.ca                                                               |  |  |  |  |
|            |                                                                                                  |  |  |  |  |
| 3.         | Nature and extent of relief applied for (variances requested):                                   |  |  |  |  |
|            | MEETING SETBACK FOR BELOW GRADE ENTRANCE IN SIDE YARD                                            |  |  |  |  |
|            |                                                                                                  |  |  |  |  |
|            |                                                                                                  |  |  |  |  |
|            |                                                                                                  |  |  |  |  |
|            |                                                                                                  |  |  |  |  |
|            |                                                                                                  |  |  |  |  |
|            |                                                                                                  |  |  |  |  |
|            |                                                                                                  |  |  |  |  |
|            |                                                                                                  |  |  |  |  |
| 4.         | Why is it not possible to comply with the provisions of the by-law?                              |  |  |  |  |
|            | Side yard setback is currently 4' and below grade entrance width is 46"                          |  |  |  |  |
|            | so unable to meet required 1.2M setback on side                                                  |  |  |  |  |
|            |                                                                                                  |  |  |  |  |
|            |                                                                                                  |  |  |  |  |
|            |                                                                                                  |  |  |  |  |
|            |                                                                                                  |  |  |  |  |
|            |                                                                                                  |  |  |  |  |
| 5.         | Legal Description of the subject land:                                                           |  |  |  |  |
|            | Lot Number PLAN M1993 LOT 70                                                                     |  |  |  |  |
|            | Plan Number/Concession Number  PLAN M1993 LOT 70  Municipal Address 20 Bucksaw St Brampton       |  |  |  |  |
|            | Municipal Address 20 Bucksaw St Brampton                                                         |  |  |  |  |
|            |                                                                                                  |  |  |  |  |
| 6.         | Dimension of subject land (in metric units)                                                      |  |  |  |  |
|            | Frontage                                                                                         |  |  |  |  |
|            | Depth                                                                                            |  |  |  |  |
|            | Area                                                                                             |  |  |  |  |
| <b>7</b> a | Access to the subject land is by:                                                                |  |  |  |  |
|            | Provincial Highway No Seasonal Road No                                                           |  |  |  |  |
|            | Municipal Road Maintained All Year YES Other Public Road ทo<br>Private Right-of-Way ทo Water ทูด |  |  |  |  |
|            | Private Right-of-Way No Water No                                                                 |  |  |  |  |