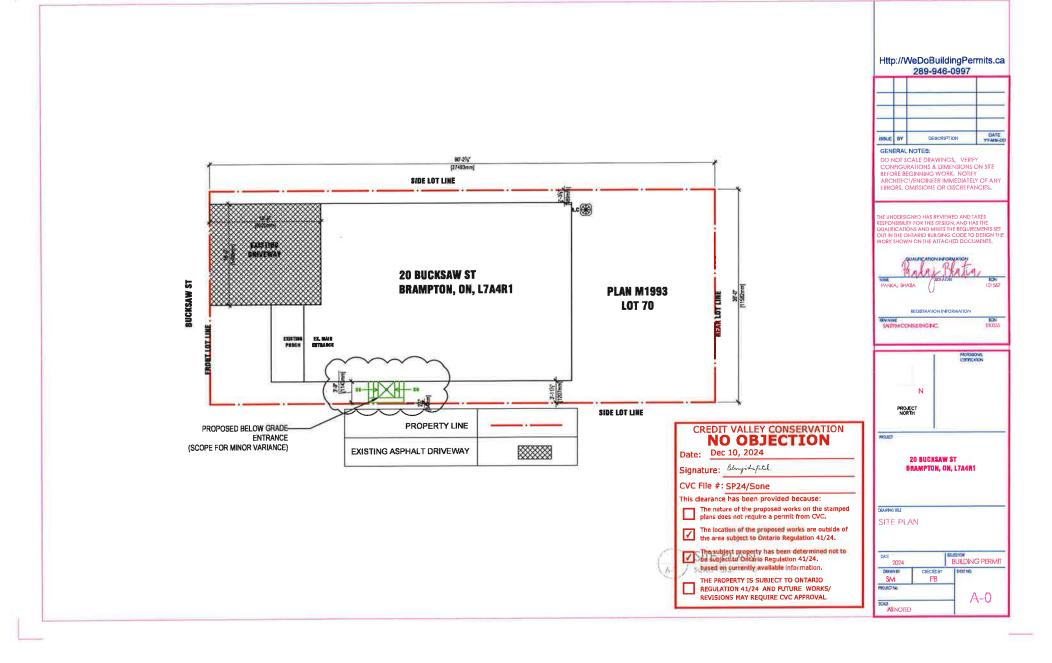

The undersigned hereby applies to the Committee of Adjustment for the City of Brampton under section 45 of the Planning Act, 1990, for relief as described in this application from By-Law 270-2004.

| 1.         | Name of Owner(s)  Peter Esambi Sone                                                              |  |  |  |  |
|------------|--------------------------------------------------------------------------------------------------|--|--|--|--|
|            | Address 20 Bucksaw St Brampton                                                                   |  |  |  |  |
|            |                                                                                                  |  |  |  |  |
|            | Phone # (647) 575-8923 Fax # Email Peter-Sone Jahoo Com                                          |  |  |  |  |
|            |                                                                                                  |  |  |  |  |
| 2.         | Name of Agent PANKAJ BHATIA                                                                      |  |  |  |  |
|            | Address 45 Elbern Markell Dr Brampton L6X2X6                                                     |  |  |  |  |
|            |                                                                                                  |  |  |  |  |
|            | Phone #Fax #                                                                                     |  |  |  |  |
|            | Email WeDoBuildingPermits@yahoo.ca                                                               |  |  |  |  |
|            |                                                                                                  |  |  |  |  |
| 3.         | Nature and extent of relief applied for (variances requested):                                   |  |  |  |  |
|            | MEETING SETBACK FOR BELOW GRADE ENTRANCE IN SIDE YARD                                            |  |  |  |  |
|            |                                                                                                  |  |  |  |  |
|            |                                                                                                  |  |  |  |  |
|            |                                                                                                  |  |  |  |  |
|            |                                                                                                  |  |  |  |  |
|            |                                                                                                  |  |  |  |  |
|            |                                                                                                  |  |  |  |  |
|            |                                                                                                  |  |  |  |  |
|            |                                                                                                  |  |  |  |  |
| 4.         | Why is it not possible to comply with the provisions of the by-law?                              |  |  |  |  |
|            | Side yard setback is currently 4' and below grade entrance width is 46"                          |  |  |  |  |
|            | so unable to meet required 1.2M setback on side                                                  |  |  |  |  |
|            |                                                                                                  |  |  |  |  |
|            |                                                                                                  |  |  |  |  |
|            |                                                                                                  |  |  |  |  |
|            |                                                                                                  |  |  |  |  |
|            |                                                                                                  |  |  |  |  |
| 5.         | Legal Description of the subject land:                                                           |  |  |  |  |
|            | Lot Number PLAN M1993 LOT 70                                                                     |  |  |  |  |
|            | Plan Number/Concession Number  PLAN M1993 LOT 70  Municipal Address 20 Bucksaw St Brampton       |  |  |  |  |
|            | Municipal Address 20 Bucksaw St Brampton                                                         |  |  |  |  |
|            |                                                                                                  |  |  |  |  |
| 6.         | Dimension of subject land (in metric units)                                                      |  |  |  |  |
|            | Frontage                                                                                         |  |  |  |  |
|            | Depth                                                                                            |  |  |  |  |
|            | Area                                                                                             |  |  |  |  |
| <b>7</b> a | Access to the subject land is by:                                                                |  |  |  |  |
|            | Provincial Highway No Seasonal Road No                                                           |  |  |  |  |
|            | Municipal Road Maintained All Year YES Other Public Road ทo<br>Private Right-of-Way ทo Water ทูด |  |  |  |  |
|            | Private Right-of-Way No Water No                                                                 |  |  |  |  |

| -                                                                                                                    |                                                                                     | units ground flo          | tructures on or proposed for the subject land<br>oor area, gross floor area, number of storeys<br>possible) |  |
|----------------------------------------------------------------------------------------------------------------------|-------------------------------------------------------------------------------------|---------------------------|-------------------------------------------------------------------------------------------------------------|--|
|                                                                                                                      | EXISTING BUILDINGS/STRUCTURES on the subject land:Existing Two Storey Dwelling Unit |                           |                                                                                                             |  |
|                                                                                                                      | Existing Two St                                                                     | orey Dwelling Uni         | 10                                                                                                          |  |
| ü                                                                                                                    |                                                                                     |                           |                                                                                                             |  |
|                                                                                                                      | :                                                                                   |                           |                                                                                                             |  |
|                                                                                                                      |                                                                                     | legara Tallegaria         |                                                                                                             |  |
| PROPOSED BUILDINGS/STRUCTURES on the subject land:  Below Grade Entrance on side yard for 2nd dwelling unit entrance |                                                                                     |                           |                                                                                                             |  |
|                                                                                                                      |                                                                                     |                           |                                                                                                             |  |
|                                                                                                                      | 3 <del></del>                                                                       |                           |                                                                                                             |  |
|                                                                                                                      | ¥                                                                                   |                           |                                                                                                             |  |
|                                                                                                                      |                                                                                     | •                         | ctures on or proposed for the subject lands:<br>and front lot lines in <u>metric units</u> )                |  |
|                                                                                                                      | EXISTING                                                                            |                           |                                                                                                             |  |
|                                                                                                                      | Front yard setback                                                                  |                           |                                                                                                             |  |
|                                                                                                                      | Rear yard setback<br>Side yard setback                                              |                           |                                                                                                             |  |
|                                                                                                                      | Side yard setback                                                                   |                           |                                                                                                             |  |
|                                                                                                                      | PROPOSED                                                                            |                           |                                                                                                             |  |
|                                                                                                                      | Front yard setback                                                                  | 74                        | No change                                                                                                   |  |
|                                                                                                                      | Rear yard setback<br>Side yard setback                                              | ·                         | No change                                                                                                   |  |
|                                                                                                                      | Side yard setback                                                                   |                           | No change                                                                                                   |  |
| 10.                                                                                                                  | Date of Acquisition of                                                              | subject land:             | 3                                                                                                           |  |
| 11.                                                                                                                  | Existing uses of subje                                                              | ct property:              | Residential                                                                                                 |  |
| 12.                                                                                                                  | Proposed uses of subj                                                               | ect property:             | Residential                                                                                                 |  |
| 13.                                                                                                                  | Existing uses of abutti                                                             | ng properties:            | Residential                                                                                                 |  |
| 14.                                                                                                                  | Date of construction o                                                              | f all buildings & struct  | tures on subject land: 02/05/2016                                                                           |  |
| 15.                                                                                                                  | Length of time the exis                                                             | sting uses of the subje   | ect property have been continued:8 yrs                                                                      |  |
|                                                                                                                      |                                                                                     |                           |                                                                                                             |  |
| (a) W                                                                                                                | /hat water supply is exi<br>Municipal x<br>Well                                     | sting/proposed?<br>]<br>] | Other (specify)                                                                                             |  |
| (b)                                                                                                                  | What sewage dispos Municipal Septic                                                 | sal is/will be provided?  | ? Other (specify)                                                                                           |  |
|                                                                                                                      | •                                                                                   | <b>.</b>                  | _                                                                                                           |  |
| (c)                                                                                                                  | What storm drainage Sewers                                                          | system is existing/pro    | oposed?                                                                                                     |  |
|                                                                                                                      | Ditches                                                                             | T                         | Other (specify)                                                                                             |  |
|                                                                                                                      | Swales                                                                              |                           |                                                                                                             |  |

## **Zoning Non-compliance Checklist**

File No. A-2024-0485

Applicant: Pankaj Bhatia Address: 20 Bucksaw St.

Zoning: Residential R1F-9-2452 By-law 270-2004, as amended

| Category                                 | Proposal                                                                                                                   | By-law Requirement                                                                                                            | Section #  |
|------------------------------------------|----------------------------------------------------------------------------------------------------------------------------|-------------------------------------------------------------------------------------------------------------------------------|------------|
| USE                                      |                                                                                                                            |                                                                                                                               |            |
| LOT DIMENSIONS<br>AREA / DEPTH / WIDTH   |                                                                                                                            |                                                                                                                               |            |
| BUILDING SETBACKS<br>FRONT / SIDE / REAR |                                                                                                                            |                                                                                                                               |            |
| BUILDING SIZE                            |                                                                                                                            |                                                                                                                               |            |
| BUILDING HEIGHT                          |                                                                                                                            |                                                                                                                               |            |
| GFA                                      |                                                                                                                            |                                                                                                                               |            |
| TOWER SEPARATION                         |                                                                                                                            |                                                                                                                               |            |
| BELOW GRADE<br>ENTRANCE                  | To permit a <i>proposed</i> exterior stairway leading to a below grade entrance in a required side yard                    | whereas the by-law does not permit exterior stairways constructed below established grade in the required interior side yard. | 10.23.1    |
|                                          | To permit an interior side yard setback of 0.064m to a <i>proposed</i> exterior stairway leading to a below grade entrance | whereas the by-law requires a minimum interior side yard setback of 1.2m.                                                     | 2452.2.7.b |
| ACCESSORY STRUCTURE<br>SIZE / HEIGHT     |                                                                                                                            |                                                                                                                               |            |
| MULTIPLE ACCESSORY STRUCTURES            |                                                                                                                            |                                                                                                                               |            |
| DRIVEWAY WIDTH                           |                                                                                                                            |                                                                                                                               |            |
| LANDSCAPED OPEN<br>SPACE                 |                                                                                                                            |                                                                                                                               |            |
| ENCROACHMENTS                            |                                                                                                                            |                                                                                                                               |            |
| PARKING                                  |                                                                                                                            |                                                                                                                               |            |
| SCHEDULE "C"                             |                                                                                                                            |                                                                                                                               |            |