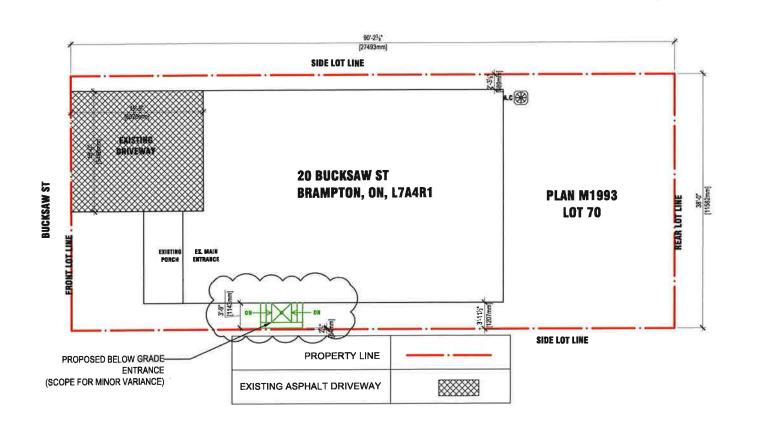

The undersigned hereby applies to the Committee of Adjustment for the City of Brampton under section 45 of the Planning Act, 1990, for relief as described in this application from By-Law 270-2004.

| 1.         | Name of Owner(s)  Peter Esambi Sone                                                              |  |  |  |  |
|------------|--------------------------------------------------------------------------------------------------|--|--|--|--|
|            | Address 20 Bucksaw St Brampton                                                                   |  |  |  |  |
|            |                                                                                                  |  |  |  |  |
|            | Phone # (647) 575-8923 Fax # Email Peter-Sone Jahoo Com                                          |  |  |  |  |
|            |                                                                                                  |  |  |  |  |
| 2.         | Name of Agent PANKAJ BHATIA                                                                      |  |  |  |  |
|            | Address 45 Elbern Markell Dr Brampton L6X2X6                                                     |  |  |  |  |
|            |                                                                                                  |  |  |  |  |
|            | Phone #Fax #                                                                                     |  |  |  |  |
|            | Email WeDoBuildingPermits@yahoo.ca                                                               |  |  |  |  |
|            |                                                                                                  |  |  |  |  |
| 3.         | Nature and extent of relief applied for (variances requested):                                   |  |  |  |  |
|            | MEETING SETBACK FOR BELOW GRADE ENTRANCE IN SIDE YARD                                            |  |  |  |  |
|            |                                                                                                  |  |  |  |  |
|            |                                                                                                  |  |  |  |  |
|            |                                                                                                  |  |  |  |  |
|            |                                                                                                  |  |  |  |  |
|            |                                                                                                  |  |  |  |  |
|            |                                                                                                  |  |  |  |  |
|            |                                                                                                  |  |  |  |  |
|            |                                                                                                  |  |  |  |  |
| 4.         | Why is it not possible to comply with the provisions of the by-law?                              |  |  |  |  |
|            | Side yard setback is currently 4' and below grade entrance width is 46"                          |  |  |  |  |
|            | so unable to meet required 1.2M setback on side                                                  |  |  |  |  |
|            |                                                                                                  |  |  |  |  |
|            |                                                                                                  |  |  |  |  |
|            |                                                                                                  |  |  |  |  |
|            |                                                                                                  |  |  |  |  |
|            |                                                                                                  |  |  |  |  |
| 5.         | Legal Description of the subject land:                                                           |  |  |  |  |
|            | Lot Number PLAN M1993 LOT 70                                                                     |  |  |  |  |
|            | Plan Number/Concession Number  PLAN M1993 LOT 70  Municipal Address 20 Bucksaw St Brampton       |  |  |  |  |
|            | Municipal Address 20 Bucksaw St Brampton                                                         |  |  |  |  |
|            |                                                                                                  |  |  |  |  |
| 6.         | Dimension of subject land (in metric units)                                                      |  |  |  |  |
|            | Frontage                                                                                         |  |  |  |  |
|            | Depth                                                                                            |  |  |  |  |
|            | Area                                                                                             |  |  |  |  |
| <b>7</b> a | Access to the subject land is by:                                                                |  |  |  |  |
|            | Provincial Highway No Seasonal Road No                                                           |  |  |  |  |
|            | Municipal Road Maintained All Year YES Other Public Road ทo<br>Private Right-of-Way ทo Water ทูด |  |  |  |  |
|            | Private Right-of-Way No Water No                                                                 |  |  |  |  |

| -                                                                                                                    |                                                                                     | units ground flo          | tructures on or proposed for the subject land<br>oor area, gross floor area, number of storeys<br>possible) |  |
|----------------------------------------------------------------------------------------------------------------------|-------------------------------------------------------------------------------------|---------------------------|-------------------------------------------------------------------------------------------------------------|--|
|                                                                                                                      | EXISTING BUILDINGS/STRUCTURES on the subject land:Existing Two Storey Dwelling Unit |                           |                                                                                                             |  |
|                                                                                                                      | Existing Two St                                                                     | orey Dwelling Uni         | 10                                                                                                          |  |
| ü                                                                                                                    |                                                                                     |                           |                                                                                                             |  |
|                                                                                                                      | :                                                                                   |                           |                                                                                                             |  |
|                                                                                                                      |                                                                                     | legara Tallegaria         |                                                                                                             |  |
| PROPOSED BUILDINGS/STRUCTURES on the subject land:  Below Grade Entrance on side yard for 2nd dwelling unit entrance |                                                                                     |                           |                                                                                                             |  |
|                                                                                                                      |                                                                                     |                           |                                                                                                             |  |
|                                                                                                                      | 3 <del></del>                                                                       |                           |                                                                                                             |  |
|                                                                                                                      | ¥                                                                                   |                           |                                                                                                             |  |
|                                                                                                                      |                                                                                     | •                         | ctures on or proposed for the subject lands:<br>and front lot lines in <u>metric units</u> )                |  |
|                                                                                                                      | EXISTING                                                                            |                           |                                                                                                             |  |
|                                                                                                                      | Front yard setback                                                                  |                           |                                                                                                             |  |
|                                                                                                                      | Rear yard setback<br>Side yard setback                                              |                           |                                                                                                             |  |
|                                                                                                                      | Side yard setback                                                                   |                           |                                                                                                             |  |
|                                                                                                                      | PROPOSED                                                                            |                           |                                                                                                             |  |
|                                                                                                                      | Front yard setback                                                                  | 74                        | No change                                                                                                   |  |
|                                                                                                                      | Rear yard setback<br>Side yard setback                                              | ·                         | No change                                                                                                   |  |
|                                                                                                                      | Side yard setback                                                                   |                           | No change                                                                                                   |  |
| 10.                                                                                                                  | Date of Acquisition of                                                              | subject land:             | 3                                                                                                           |  |
| 11.                                                                                                                  | Existing uses of subje                                                              | ct property:              | Residential                                                                                                 |  |
| 12.                                                                                                                  | Proposed uses of subj                                                               | ect property:             | Residential                                                                                                 |  |
| 13.                                                                                                                  | Existing uses of abutti                                                             | ng properties:            | Residential                                                                                                 |  |
| 14.                                                                                                                  | Date of construction o                                                              | f all buildings & struct  | tures on subject land: 02/05/2016                                                                           |  |
| 15.                                                                                                                  | Length of time the exis                                                             | sting uses of the subje   | ect property have been continued:8 yrs                                                                      |  |
|                                                                                                                      |                                                                                     |                           |                                                                                                             |  |
| (a) W                                                                                                                | /hat water supply is exi<br>Municipal x<br>Well                                     | sting/proposed?<br>]<br>] | Other (specify)                                                                                             |  |
| (b)                                                                                                                  | What sewage dispos Municipal Septic                                                 | sal is/will be provided?  | ? Other (specify)                                                                                           |  |
|                                                                                                                      | •                                                                                   | <b>.</b>                  | _                                                                                                           |  |
| (c)                                                                                                                  | What storm drainage Sewers                                                          | system is existing/pro    | oposed?                                                                                                     |  |
|                                                                                                                      | Ditches                                                                             | T                         | Other (specify)                                                                                             |  |
|                                                                                                                      | Swales                                                                              |                           |                                                                                                             |  |

## **Zoning Non-compliance Checklist**

File No. A-2024-0485

Applicant: Pankaj Bhatia Address: 20 Bucksaw St.

Zoning: Residential R1F-9-2452 By-law 270-2004, as amended

| Category                                 | Proposal                                                                                                                   | By-law Requirement                                                                                                            | Section #  |
|------------------------------------------|----------------------------------------------------------------------------------------------------------------------------|-------------------------------------------------------------------------------------------------------------------------------|------------|
| USE                                      |                                                                                                                            |                                                                                                                               |            |
| LOT DIMENSIONS<br>AREA / DEPTH / WIDTH   |                                                                                                                            |                                                                                                                               |            |
| BUILDING SETBACKS<br>FRONT / SIDE / REAR |                                                                                                                            |                                                                                                                               |            |
| BUILDING SIZE                            |                                                                                                                            |                                                                                                                               |            |
| BUILDING HEIGHT                          |                                                                                                                            |                                                                                                                               |            |
| GFA                                      |                                                                                                                            |                                                                                                                               |            |
| TOWER SEPARATION                         |                                                                                                                            |                                                                                                                               |            |
| BELOW GRADE<br>ENTRANCE                  | To permit a <i>proposed</i> exterior stairway leading to a below grade entrance in a required side yard                    | whereas the by-law does not permit exterior stairways constructed below established grade in the required interior side yard. | 10.23.1    |
|                                          | To permit an interior side yard setback of 0.064m to a <i>proposed</i> exterior stairway leading to a below grade entrance | whereas the by-law requires a minimum interior side yard setback of 1.2m.                                                     | 2452.2.7.b |
| ACCESSORY STRUCTURE<br>SIZE / HEIGHT     |                                                                                                                            |                                                                                                                               |            |
| MULTIPLE ACCESSORY STRUCTURES            |                                                                                                                            |                                                                                                                               |            |
| DRIVEWAY WIDTH                           |                                                                                                                            |                                                                                                                               |            |
| LANDSCAPED OPEN<br>SPACE                 |                                                                                                                            |                                                                                                                               |            |
| ENCROACHMENTS                            |                                                                                                                            |                                                                                                                               |            |
| PARKING                                  |                                                                                                                            |                                                                                                                               |            |
| SCHEDULE "C"                             |                                                                                                                            |                                                                                                                               |            |