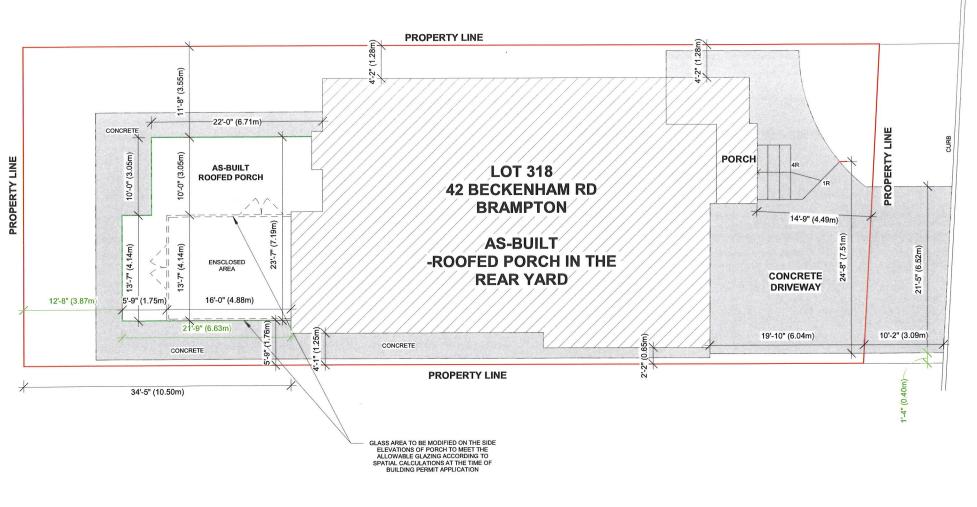

| 1.   | Name of               | Owner(s) NORMA JASC                      | DDYA MANOHAR           |                        |              |
|------|-----------------------|------------------------------------------|------------------------|------------------------|--------------|
|      | <b>Address</b>        | 42 BECKENHAM RD BE                       | RAMPTON, ON, L6P2L     | 8                      |              |
|      |                       |                                          |                        | *                      |              |
|      | Phone #               | 047.004.0055                             |                        | Fax #                  |              |
|      | Email                 | 647-801-8655<br>TWINS1306@HOTMAIL.COM    |                        | rax #                  |              |
|      | Linaii                | 111110100000110111111111111111111111111  |                        |                        |              |
|      |                       |                                          |                        |                        |              |
| 2.   | Name of A             |                                          | UR( NOBLE PRIME SOLU   |                        |              |
|      | Address               | 19-2131 WILLIAMS PK                      | WY BRAMPTON ON, L      | 6S 5Z4                 |              |
|      |                       | •                                        |                        |                        |              |
|      | Phone #               | 437-888-1800                             |                        | Fax #                  |              |
|      | Email                 | APPLICATIONS@NOBLELTD                    | ).CA                   |                        |              |
|      |                       |                                          |                        | <del></del>            |              |
|      |                       |                                          |                        |                        |              |
| 3.   | Nature ar             | nd extent of relief applied              | d for (variances reque | sted):                 |              |
|      | 100000 000 0000 00 00 |                                          | D SETBACK OF 5.6       | 62M TO AN EXISTING SU  | INROOM       |
|      | ADDITIO               |                                          |                        |                        |              |
|      |                       |                                          |                        | RCH TO ENCROACH 3.63   |              |
|      |                       |                                          |                        | BACK OF 3.87M FROM T   | HE OPEN      |
|      |                       | PORCH TO THE REA                         |                        |                        |              |
|      |                       | ERMIT A DRIVEWAY                         |                        |                        |              |
|      | 4. TO PI              | ERMIT 0.4M OF PER                        | RMEABLE LANDSC         | APING ABUTTING THE S   | IDE LOT LINE |
|      |                       |                                          |                        | <del></del>            |              |
|      |                       |                                          |                        |                        |              |
| 4.   | Why is it             | not possible to comply                   | with the provisions of | the by-law?            |              |
|      | 1.WHEF                | REAS THE BY-LAW F                        | REQUIRES A MININ       | MUM REAR YARD SETBA    | CK OF 7.5M:  |
|      |                       |                                          |                        | N ROOF PORCH TO ENC    |              |
|      |                       |                                          |                        | ACK, RESULTING IN A RI |              |
|      |                       |                                          |                        | ORCH TO THE REAR LO    |              |
|      | 3. WHE                | REAS THE BY-LAW                          | PERMITS A MAXIM        | MUM DRIVEWAY WIDTH     | OF 7M        |
|      |                       |                                          |                        |                        |              |
| 500  |                       |                                          | w w                    |                        |              |
| 5.   | _                     | scription of the subject                 | land:                  |                        |              |
|      | Lot Numb              | oe <u>r 318</u><br>nber/Concession Numbe | er M1678               |                        |              |
|      |                       | I Address 42 BECKENHA                    |                        | 18                     |              |
|      | mamorpa               | 17taa1900 12 5251211111                  |                        |                        |              |
|      |                       |                                          | *                      |                        |              |
| 6.   |                       | on of subject land ( <u>in me</u>        | etric units)           |                        |              |
|      | Frontage              |                                          |                        |                        |              |
|      | Depth                 | 33.54                                    |                        |                        |              |
|      | Area                  | 415.37                                   |                        | *                      |              |
|      |                       |                                          |                        |                        |              |
| 7.   | Access to             | o the subject land is by:                |                        |                        |              |
| 0.00 |                       | al Highway                               |                        | Seasonal Road          |              |
|      | Municipa              | I Road Maintained All Yo                 | ear 🔽                  | Other Public Road      |              |
|      | Private R             | light-of-Way                             |                        | Water                  |              |
|      |                       |                                          |                        |                        |              |

8.

| 8.      | Particulars of all buildings and structures on or proposed for the subject land: (specify <u>in metric units</u> ground floor area, gross floor area, number of storeys, width, length, height, etc., where possible) |                                 |                                                                                               |
|---------|-----------------------------------------------------------------------------------------------------------------------------------------------------------------------------------------------------------------------|---------------------------------|-----------------------------------------------------------------------------------------------|
|         | EXISTING BUILDING                                                                                                                                                                                                     | SS/STRUCTURES on t              | the subject land: <u>List all structures (dwelling, shed, gazebo, etc.)</u>                   |
|         | N/A                                                                                                                                                                                                                   |                                 |                                                                                               |
|         | PROPOSED BUILDI                                                                                                                                                                                                       | NGS/STRUCTURES of               | n the subject land:                                                                           |
|         | N/A                                                                                                                                                                                                                   |                                 |                                                                                               |
| 9.      |                                                                                                                                                                                                                       |                                 | ructures on or proposed for the subject lands: r and front lot lines in <u>metric units</u> ) |
|         | EXISTING                                                                                                                                                                                                              |                                 |                                                                                               |
|         | Front yard setback                                                                                                                                                                                                    | 4.49                            |                                                                                               |
|         | Rear yard setback<br>Side yard setback                                                                                                                                                                                | 10.5<br>1.28                    |                                                                                               |
|         | Side yard setback                                                                                                                                                                                                     | 0.65                            |                                                                                               |
|         | PROPOSED Front yard setback Rear yard setback                                                                                                                                                                         | NO CHANGE<br>3.87               |                                                                                               |
|         | Side yard setback<br>Side yard setback                                                                                                                                                                                | NO CHANGE<br>NO CHANGE          |                                                                                               |
| 10.     | Date of Acquisition                                                                                                                                                                                                   | of subject land:                |                                                                                               |
| 11.     | Existing uses of sub                                                                                                                                                                                                  | bject property:                 | RESIDENTIAL                                                                                   |
| 12.     | Proposed uses of s                                                                                                                                                                                                    | ubject property:                | RESIDENTIAL                                                                                   |
| 13.     | Existing uses of abo                                                                                                                                                                                                  | utting properties:              | RESIDENTIAL                                                                                   |
| 14.     | Date of construction                                                                                                                                                                                                  | n of all buildings & str        | ructures on subject land:                                                                     |
| 15.     | Length of time the e                                                                                                                                                                                                  | existing uses of the su         | ubject property have been continued:                                                          |
| 16. (a) | What water supply i<br>Municipal <u>·</u><br>Well                                                                                                                                                                     | is existing/proposed?<br>]<br>] | Other (specify)                                                                               |
| (b)     | What sewage dispo<br>Municipal                                                                                                                                                                                        | sal is/will be provided         | d? Other (specify)                                                                            |
| (c)     | What storm drainag                                                                                                                                                                                                    | je system is existing/p         | proposed?                                                                                     |
|         | Sewers Ditches Swales                                                                                                                                                                                                 |                                 | Other (specify)                                                                               |