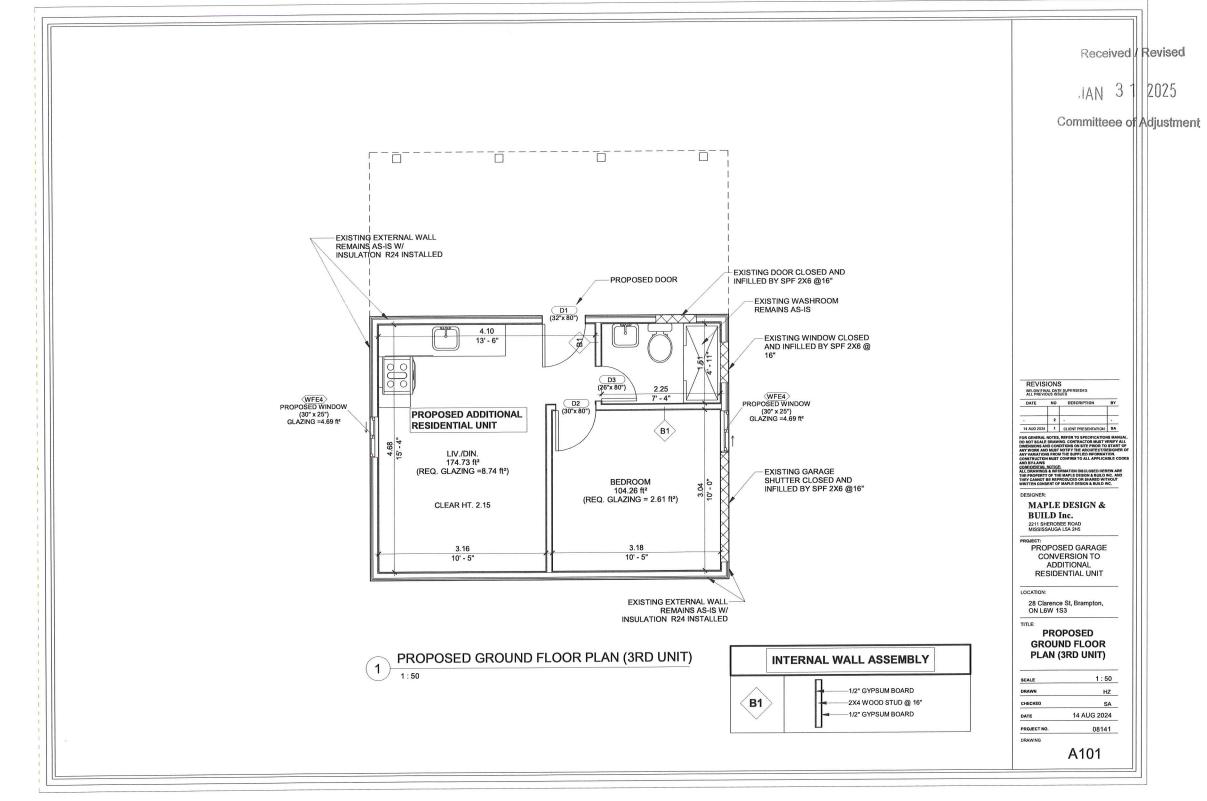

**APPLICATION Minor Variance or Special Permission** (Please read Instructions) It is required that this application be filed with the Secretary-Treasurer of the Committee of Adjustment and be NOTE: accompanied by the applicable fee. The undersigned hereby applies to the Committee of Adjustment for the City of Brampton under section 45 of the Planning Act, 1990, for relief as described in this application from By-Law 270-2004. 1. Name of Owner(s) sajjid mohammed/ arshia parveen Address 28 clarence st. brampton, ON L6W1S3 Phone # 647-866-3174 Fax # **Email** SHAH2MG@GMAIL.COM 2. Name of Agent SYED ALI SHABIB Address 1420 BURNHAMTHORPE RD. E. MISSISSAUAGA Phone # 437-970-6850 Fax # mapledesign99@gmail.com **Email** 3. Nature and extent of relief applied for (variances requested): Existing detached garage having area of 33.94m2 to be converted into ARU Existing Side yard 1.12m (Reqd 1.8m) Existing separation distance from Primary unit is 2.13m (reqd 3m)

Why is it not possible to comply with the provisions of the by-law? 4. Exisiting garage has side setback of 1.12m and the separation distance of 2.13m. Both items requires Minor variance approval to be converted to ARU 5. Legal Description of the subject land: Lot Number Pt LOT4 Con I EHS Plan Number/Concession Number Municipal Address 28 CLARENCE ST. BRAMPTON,ON Dimension of subject land (in metric units) 6. Frontage 16 m Depth 54.4 m 870.4 m2 Area 7. Access to the subject land is by: Seasonal Road

Other Public Road

Water

8. Particulars of all buildings and structures on or proposed for the subject land: (specify in metric units ground floor area, gross floor area, number of storeys, width, length, height, etc., where possible) EXISTING BUILDINGS/STRUCTURES on the subject land: List all structures (dwelling, shed, gazebo, etc.) Existing 1 storey dwelling unit with 2nd unit in basement and a detached garage which has to be converted to ARU Existing Primary Dwelling unit (GF)= 89.98m2 Existing 2nd unit (basement) = 73.22m2 Proposed ARU (detached garage to be converted) = 33.94m2 PROPOSED BUILDINGS/STRUCTURES on the subject land: Conversion of detached garage into an ARU 9. Location of all buildings and structures on or proposed for the subject lands: (specify distance from side, rear and front lot lines in metric units) **EXISTING** Front yard setback Rear yard setback 8.56 m (Exisiting Remains)

24.70 m (Exisiting Remains) Side yard setback 1.23 m (Exisiting Remains)
Side yard setback 1.12 m (Exisiting Remains) **PROPOSED** Front yard setback (Exisiting Remains AS-IS)
Rear yard setback (Exisiting Remains AS-IS) Side yard setback (Exisiting Remains AS-IS) Side yard setback (Exisiting Remains AS-IS) 10. Date of Acquisition of subject land: OCT,2,2021 Residential 11. Existing uses of subject property: 12. Proposed uses of subject property: Residential Existing uses of abutting properties: 13. Residential Date of construction of all buildings & structures on subject land: 14. Property bought with the exisiting constructed building Length of time the existing uses of the subject property have been continued: Bought as a residential property 15. 16. (a) What water supply is existing/proposed?  $\overline{\mathbf{Q}}$ Other (specify) Municipal Well (b) What sewage disposal is/will be provided? V Other (specify) Municipal Septic