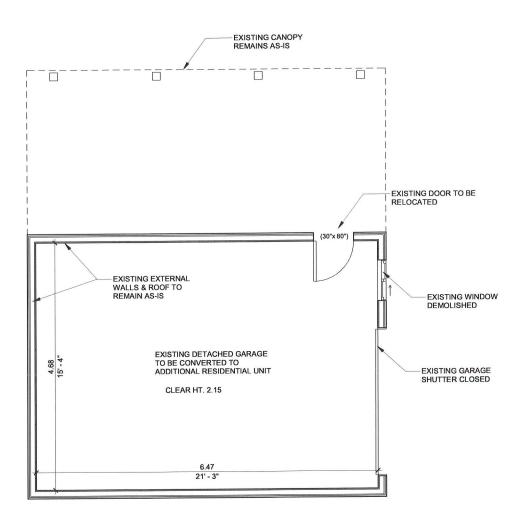

**APPLICATION Minor Variance or Special Permission** (Please read Instructions) It is required that this application be filed with the Secretary-Treasurer of the Committee of Adjustment and be NOTE: accompanied by the applicable fee. The undersigned hereby applies to the Committee of Adjustment for the City of Brampton under section 45 of the Planning Act, 1990, for relief as described in this application from By-Law 270-2004. 1. Name of Owner(s) sajjid mohammed/ arshia parveen Address 28 clarence st. brampton, ON L6W1S3 Phone # 647-866-3174 Fax # **Email** SHAH2MG@GMAIL.COM 2. Name of Agent SYED ALI SHABIB Address 1420 BURNHAMTHORPE RD. E. MISSISSAUAGA Phone # 437-970-6850 Fax # mapledesign99@gmail.com **Email** 3. Nature and extent of relief applied for (variances requested): Existing detached garage having area of 33.94m2 to be converted into ARU Existing Side yard 1.12m (Reqd 1.8m) Existing separation distance from Primary unit is 2.13m (reqd 3m)

Other Public Road

Water

8. Particulars of all buildings and structures on or proposed for the subject land: (specify in metric units ground floor area, gross floor area, number of storeys, width, length, height, etc., where possible) EXISTING BUILDINGS/STRUCTURES on the subject land: List all structures (dwelling, shed, gazebo, etc.) Existing 1 storey dwelling unit with 2nd unit in basement and a detached garage which has to be converted to ARU Existing Primary Dwelling unit (GF)= 89.98m2 Existing 2nd unit (basement) = 73.22m2 Proposed ARU (detached garage to be converted) = 33.94m2 PROPOSED BUILDINGS/STRUCTURES on the subject land: Conversion of detached garage into an ARU 9. Location of all buildings and structures on or proposed for the subject lands: (specify distance from side, rear and front lot lines in metric units) **EXISTING** Front yard setback Rear yard setback 8.56 m (Exisiting Remains)