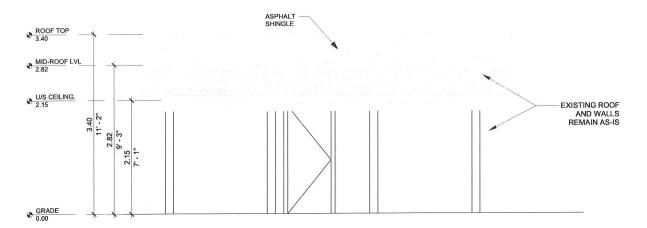

Other Public Road

Water

8. Particulars of all buildings and structures on or proposed for the subject land: (specify in metric units ground floor area, gross floor area, number of storeys, width, length, height, etc., where possible) EXISTING BUILDINGS/STRUCTURES on the subject land: List all structures (dwelling, shed, gazebo, etc.) Existing 1 storey dwelling unit with 2nd unit in basement and a detached garage which has to be converted to ARU Existing Primary Dwelling unit (GF)= 89.98m2 Existing 2nd unit (basement) = 73.22m2 Proposed ARU (detached garage to be converted) = 33.94m2 PROPOSED BUILDINGS/STRUCTURES on the subject land: Conversion of detached garage into an ARU 9. Location of all buildings and structures on or proposed for the subject lands: (specify distance from side, rear and front lot lines in metric units) **EXISTING** Front yard setback Rear yard setback 8.56 m (Exisiting Remains)

24.70 m (Exisiting Remains) Side yard setback 1.23 m (Exisiting Remains)
Side yard setback 1.12 m (Exisiting Remains) **PROPOSED** Front yard setback (Exisiting Remains AS-IS)
Rear yard setback (Exisiting Remains AS-IS) Side yard setback (Exisiting Remains AS-IS) Side yard setback (Exisiting Remains AS-IS) 10. Date of Acquisition of subject land: OCT,2,2021 Residential 11. Existing uses of subject property: 12. Proposed uses of subject property: Residential Existing uses of abutting properties: 13. Residential Date of construction of all buildings & structures on subject land: 14. Property bought with the exisiting constructed building Length of time the existing uses of the subject property have been continued: Bought as a residential property 15. 16. (a) What water supply is existing/proposed?  $\overline{\mathbf{Q}}$ Other (specify) Municipal Well (b) What sewage disposal is/will be provided? V Other (specify) Municipal Septic