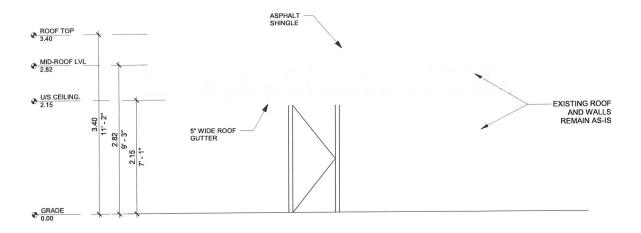

**APPLICATION Minor Variance or Special Permission** (Please read Instructions) It is required that this application be filed with the Secretary-Treasurer of the Committee of Adjustment and be NOTE: accompanied by the applicable fee. The undersigned hereby applies to the Committee of Adjustment for the City of Brampton under section 45 of the Planning Act, 1990, for relief as described in this application from By-Law 270-2004. 1. Name of Owner(s) sajjid mohammed/ arshia parveen Address 28 clarence st. brampton, ON L6W1S3 Phone # 647-866-3174 Fax # **Email** SHAH2MG@GMAIL.COM 2. Name of Agent SYED ALI SHABIB Address 1420 BURNHAMTHORPE RD. E. MISSISSAUAGA Phone # 437-970-6850 Fax # mapledesign99@gmail.com **Email** 3. Nature and extent of relief applied for (variances requested): Existing detached garage having area of 33.94m2 to be converted into ARU Existing Side yard 1.12m (Reqd 1.8m) Existing separation distance from Primary unit is 2.13m (reqd 3m)

Why is it not possible to comply with the provisions of the by-law? 4. Exisiting garage has side setback of 1.12m and the separation distance of 2.13m. Both items requires Minor variance approval to be converted to ARU 5. Legal Description of the subject land: Lot Number Pt LOT4 Con I EHS Plan Number/Concession Number Municipal Address 28 CLARENCE ST. BRAMPTON,ON Dimension of subject land (in metric units) 6. Frontage 16 m Depth 54.4 m 870.4 m2 Area 7. Access to the subject land is by: Seasonal Road

Other Public Road

Water

8. Particulars of all buildings and structures on or proposed for the subject land: (specify in metric units ground floor area, gross floor area, number of storeys, width, length, height, etc., where possible) EXISTING BUILDINGS/STRUCTURES on the subject land: List all structures (dwelling, shed, gazebo, etc.) Existing 1 storey dwelling unit with 2nd unit in basement and a detached garage which has to be converted to ARU Existing Primary Dwelling unit (GF)= 89.98m2 Existing 2nd unit (basement) = 73.22m2 Proposed ARU (detached garage to be converted) = 33.94m2 PROPOSED BUILDINGS/STRUCTURES on the subject land: Conversion of detached garage into an ARU 9. Location of all buildings and structures on or proposed for the subject lands: (specify distance from side, rear and front lot lines in metric units) **EXISTING** Front yard setback Rear yard setback 8.56 m (Exisiting Remains)

24.70 m (Exisiting Remains) Side yard setback 1.23 m (Exisiting Remains)
Side yard setback 1.12 m (Exisiting Remains) **PROPOSED** Front yard setback (Exisiting Remains AS-IS)
Rear yard setback (Exisiting Remains AS-IS) Side yard setback (Exisiting Remains AS-IS) Side yard setback (Exisiting Remains AS-IS) 10. Date of Acquisition of subject land: OCT,2,2021 Residential 11. Existing uses of subject property: 12. Proposed uses of subject property: Residential Existing uses of abutting properties: 13. Residential Date of construction of all buildings & structures on subject land: 14. Property bought with the exisiting constructed building Length of time the existing uses of the subject property have been continued: Bought as a residential property 15. 16. (a) What water supply is existing/proposed?  $\overline{\mathbf{Q}}$ Other (specify) Municipal Well (b) What sewage disposal is/will be provided? V Other (specify) Municipal Septic