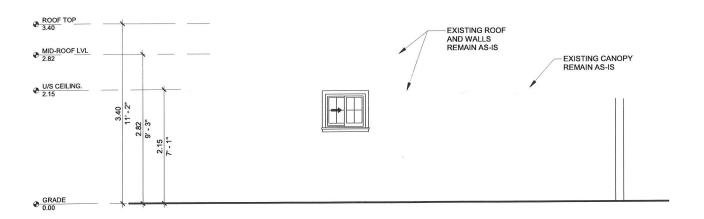

|             |



JAN 22 2025

Committeee of Adjustment

PROPOSED GROUND FLOOR PLAN (3RD UNIT)



REVISIONS BELOW FINAL DATE SUPERSEDES ALL PREVIOUS ISSUES

| DATE        | NO | DESCRIPTION         | BY |
|-------------|----|---------------------|----|
|             | 2  |                     |    |
| 14 AUG 2024 | 1  | CLIENT PRESENTATION | SA |

#### MAPLE DESIGN & BUILD Inc.

2211 SHEROBEE ROAD MISSISSAUGA L5A 2H5

PROJECT:
PROPOSED GARAGE
CONVERSION TO
ADDITIONAL
RESIDENTIAL UNIT

28 Clarence St, Brampton, ON L6W 1S3

#### PROPOSED **GROUND FLOOR** PLAN (3RD UNIT)

| SCALE       | 1:50        |
|-------------|-------------|
| DRAWN       | HZ          |
| CHECKED     | SA          |
| DATE        | 14 AUG 2024 |
| PROJECT NO. | 08141       |
|             |             |



SOUTH EAST ELEVATION- 3RD UNIT

Received / Revised

JAN 22 2025

Committeee of Adjustment

REVISIONS BELOW FINAL DATE SUPERSEDES ALL PREVIOUS ISSUES

### MAPLE DESIGN & BUILD Inc. 2211 SHEROBEE ROAD MISSISSAUGA L5A 2H5

PROJECT:
PROPOSED GARAGE
CONVERSION TO
ADDITIONAL
RESIDENTIAL UNIT

28 Clarence St, Brampton, ON L6W 1S3

### SOUTH EAST -3RD UNIT

| SCALE       | 1:50        |
|-------------|-------------|
| DRAWN       | HZ          |
| CHECKED     | SA          |
| DATE        | 14 AUG 2024 |
| PROJECT NO. | 08141       |



NORTH EAST ELEVATION - 3RD UNIT

Received / Revised

JAN 22 2025

Committeee of Adjustment

REVISIONS

| BELOW FINAL DATE SUPERSEDES<br>ALL PREVIOUS ISSUES |    |                     |   |
|----------------------------------------------------|----|---------------