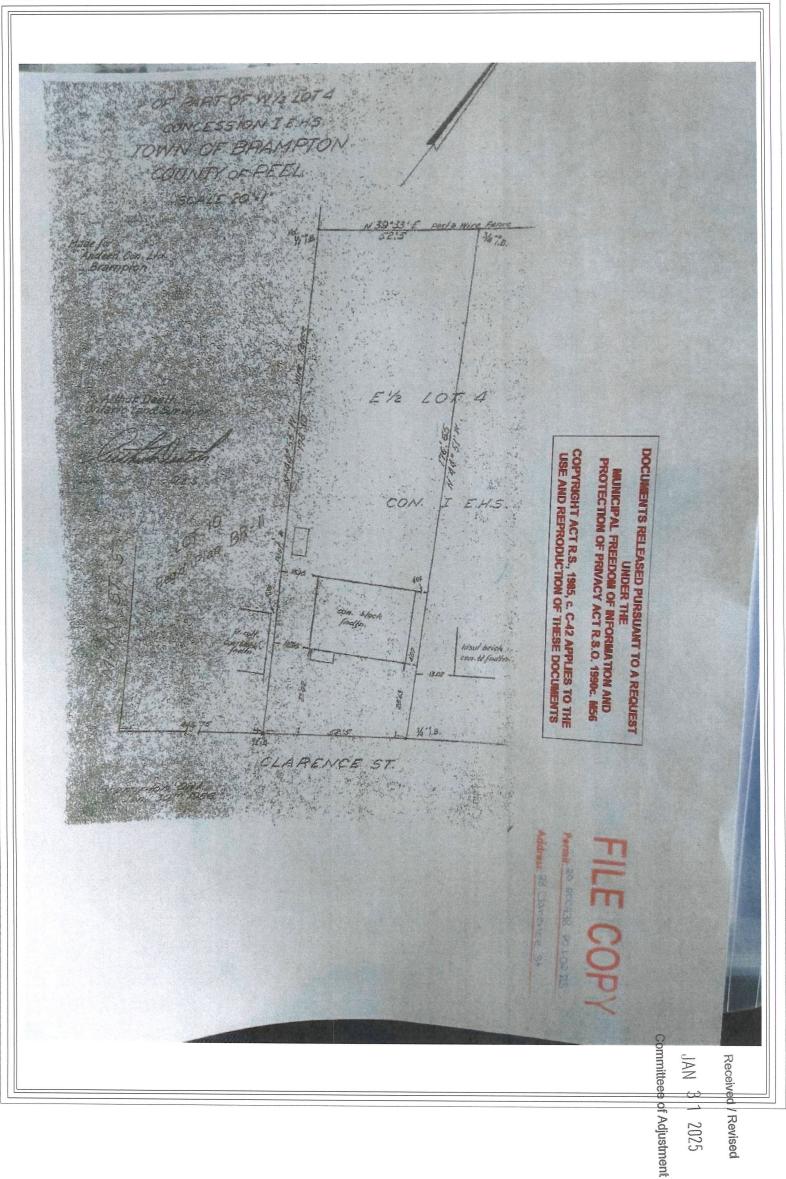

Why is it not possible to comply with the provisions of the by-law? 4. Exisiting garage has side setback of 1.12m and the separation distance of 2.13m. Both items requires Minor variance approval to be converted to ARU 5. Legal Description of the subject land: Lot Number Pt LOT4 Con I EHS Plan Number/Concession Number Municipal Address 28 CLARENCE ST. BRAMPTON,ON Dimension of subject land (in metric units) 6. Frontage 16 m Depth 54.4 m 870.4 m2 Area 7. Access to the subject land is by: Seasonal Road

Other Public Road

Water

8. Particulars of all buildings and structures on or proposed for the subject land: (specify in metric units ground floor area, gross floor area, number of storeys, width, length, height, etc., where possible) EXISTING BUILDINGS/STRUCTURES on the subject land: List all structures (dwelling, shed, gazebo, etc.) Existing 1 storey dwelling unit with 2nd unit in basement and a detached garage which has to be converted to ARU Existing Primary Dwelling unit (GF)= 89.98m2 Existing 2nd unit (basement) = 73.22m2 Proposed ARU (detached garage to be converted) = 33.94m2 PROPOSED BUILDINGS/STRUCTURES on the subject land: Conversion of detached garage into an ARU 9. Location of all buildings and structures on or proposed for the subject lands: (specify distance from side, rear and front lot lines in metric units) **EXISTING** Front yard setback Rear yard setback 8.56 m (Exisiting Remains)

24.70 m (Exisiting Remains) Side yard setback 1.23 m (Exisiting Remains)
Side yard setback 1.12 m (Exisiting Remains) **PROPOSED** Front yard setback (Exisiting Remains AS-IS)
Rear yard setback (Exisiting Remains AS-IS) Side yard setback (Exisiting Remains AS-IS) Side yard setback (Exisiting Remains AS-IS) 10. Date of Acquisition of subject land: OCT,2,2021 Residential 11. Existing uses of subject property: 12. Proposed uses of subject property: Residential Existing uses of abutting properties: 13. Residential Date of construction of all buildings & structures on subject land: 14. Property bought with the exisiting constructed building Length of time the existing uses of the subject property have been continued: Bought as a residential property 15. 16. (a) What water supply is existing/proposed?  $\overline{\mathbf{Q}}$ Other (specify) Municipal Well (b) What sewage disposal is/will be provided? V Other (specify) Municipal Septic