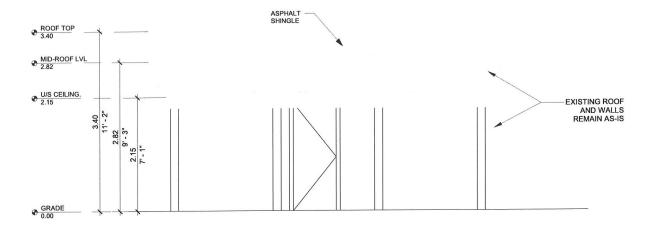

Other Public Road

Water

8. Particulars of all buildings and structures on or proposed for the subject land: (specify in metric units ground floor area, gross floor area, number of storeys, width, length, height, etc., where possible) EXISTING BUILDINGS/STRUCTURES on the subject land: List all structures (dwelling, shed, gazebo, etc.) Existing 1 storey dwelling unit with 2nd unit in basement and a detached garage which has to be converted to ARU Existing Primary Dwelling unit (GF)= 89.98m2 Existing 2nd unit (basement) = 73.22m2 Proposed ARU (detached garage to be converted) = 33.94m2 PROPOSED BUILDINGS/STRUCTURES on the subject land: Conversion of detached garage into an ARU 9. Location of all buildings and structures on or proposed for the subject lands: (specify distance from side, rear and front lot lines in metric units) **EXISTING** Front yard setback Rear yard setback 8.56 m (Exisiting Remains)