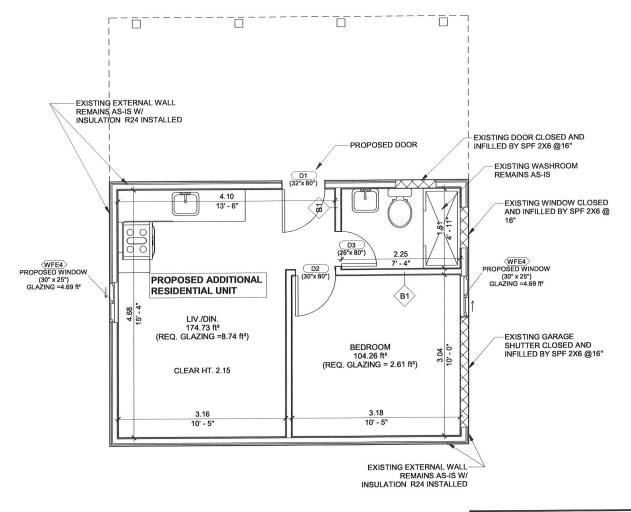

**APPLICATION Minor Variance or Special Permission** (Please read Instructions) It is required that this application be filed with the Secretary-Treasurer of the Committee of Adjustment and be NOTE: accompanied by the applicable fee. The undersigned hereby applies to the Committee of Adjustment for the City of Brampton under section 45 of the Planning Act, 1990, for relief as described in this application from By-Law 270-2004. 1. Name of Owner(s) sajjid mohammed/ arshia parveen Address 28 clarence st. brampton, ON L6W1S3 Phone # 647-866-3174 Fax # **Email** SHAH2MG@GMAIL.COM 2. Name of Agent SYED ALI SHABIB Address 1420 BURNHAMTHORPE RD. E. MISSISSAUAGA Phone # 437-970-6850 Fax # mapledesign99@gmail.com **Email** 3. Nature and extent of relief applied for (variances requested): Existing detached garage having area of 33.94m2 to be converted into ARU Existing Side yard 1.12m (Reqd 1.8m) Existing separation distance from Primary unit is 2.13m (reqd 3m)

Why is it not possible to comply with the provisions of the by-law? 4. Exisiting garage has side setback of 1.12m and the separation distance of 2.13m. Both items requires Minor variance approval to be converted to ARU 5. Legal Description of the subject land: Lot Number Pt LOT4 Con I EHS Plan Number/Concession Number Municipal Address 28 CLARENCE ST. BRAMPTON,ON Dimension of subject land (in metric units) 6. Frontage 16 m Depth 54.4 m 870.4 m2 Area 7. Access to the subject land is by: Seasonal Road

Other Public Road

Water

8. Particulars of all buildings and structures on or proposed for the subject land: (specify in metric units ground floor area, gross floor area, number of storeys, width, length, height, etc., where possible) EXISTING BUILDINGS/STRUCTURES on the subject land: List all structures (dwelling, shed, gazebo, etc.) Existing 1 storey dwelling unit with 2nd unit in basement and a detached garage which has to be converted to ARU Existing Primary Dwelling unit (GF)= 89.98m2 Existing 2nd unit (basement) = 73.22m2 Proposed ARU (detached garage to be converted) = 33.94m2 PROPOSED BUILDINGS/STRUCTURES on the subject land: Conversion of detached garage into an ARU 9. Location of all buildings and structures on or proposed for the subject lands: (specify distance from side, rear and front lot lines in metric units) **EXISTING** Front yard setback Rear yard setback 8.56 m (Exisiting Remains)