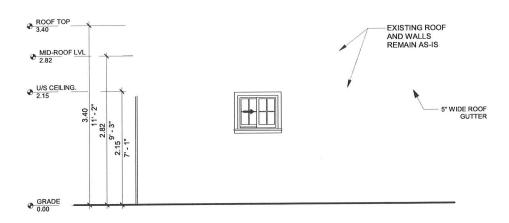

**APPLICATION Minor Variance or Special Permission** (Please read Instructions) It is required that this application be filed with the Secretary-Treasurer of the Committee of Adjustment and be NOTE: accompanied by the applicable fee. The undersigned hereby applies to the Committee of Adjustment for the City of Brampton under section 45 of the Planning Act, 1990, for relief as described in this application from By-Law 270-2004. 1. Name of Owner(s) sajjid mohammed/ arshia parveen Address 28 clarence st. brampton, ON L6W1S3 Phone # 647-866-3174 Fax # **Email** SHAH2MG@GMAIL.COM 2. Name of Agent SYED ALI SHABIB Address 1420 BURNHAMTHORPE RD. E. MISSISSAUAGA Phone # 437-970-6850 Fax # mapledesign99@gmail.com **Email** 3. Nature and extent of relief applied for (variances requested): Existing detached garage having area of 33.94m2 to be converted into ARU Existing Side yard 1.12m (Reqd 1.8m) Existing separation distance from Primary unit is 2.13m (reqd 3m)

Why is it not possible to comply with the provisions of the by-law? 4. Exisiting garage has side setback of 1.12m and the separation distance of 2.13m. Both items requires Minor variance approval to be converted to ARU 5. Legal Description of the subject land: Lot Number Pt LOT4 Con I EHS Plan Number/Concession Number Municipal Address 28 CLARENCE ST. BRAMPTON,ON Dimension of subject land (in metric units) 6. Frontage 16 m Depth 54.4 m 870.4 m2 Area 7. Access to the subject land is by: Seasonal Road

Other Public Road

Water

8. Particulars of all buildings and structures on or proposed for the subject land: (specify in metric units ground floor area, gross floor area, number of storeys, width, length, height, etc., where possible) EXISTING BUILDINGS/STRUCTURES on the subject land: List all structures (dwelling, shed, gazebo, etc.) Existing 1 storey dwelling unit with 2nd unit in basement and a detached garage which has to be converted to ARU Existing Primary Dwelling unit (GF)= 89.98m2 Existing 2nd unit (basement) = 73.22m2 Proposed ARU (detached garage to be converted) = 33.94m2 PROPOSED BUILDINGS/STRUCTURES on the subject land: Conversion of detached garage into an ARU 9. Location of all buildings and structures on or proposed for the subject lands: (specify distance from side, rear and front lot lines in metric units) **EXISTING** Front yard setback Rear yard setback 8.56 m (Exisiting Remains)

24.70 m (Exisiting Remains) Side yard setback 1.23 m (Exisiting Remains)
Side yard setback 1.12 m (Exisiting Remains) **PROPOSED** Front yard setback (Exisiting Remains AS-IS)
Rear yard setback (Exisiting Remains AS-IS) Side yard setback (Exisiting Remains AS-IS) Side yard setback (Exisiting Remains AS-IS) 10. Date of Acquisition of subject land: OCT,2,2021 Residential 11. Existing uses of subject property: 12. Proposed uses of subject property: Residential Existing uses of abutting properties: 13. Residential Date of construction of all buildings & structures on subject land: 14. Property bought with the exisiting constructed building Length of time the existing uses of the subject property have been continued: Bought as a residential property 15. 16. (a) What water supply is existing/proposed?  $\overline{\mathbf{Q}}$ Other (specify) Municipal Well (b) What sewage disposal is/will be provided? V Other (specify) Municipal Septic