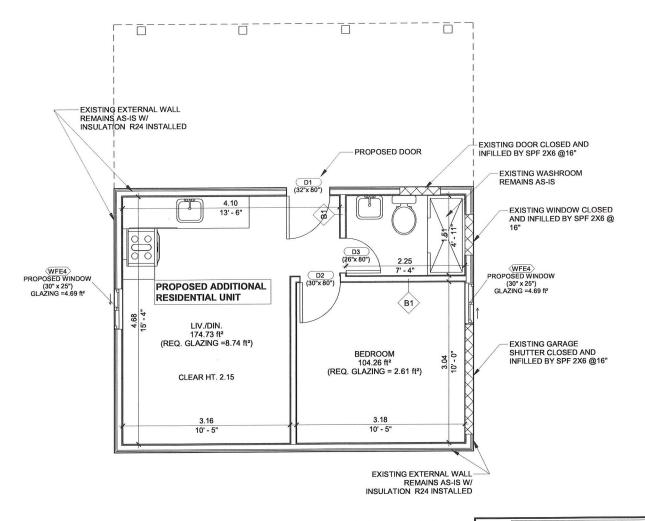

**APPLICATION Minor Variance or Special Permission** (Please read Instructions) It is required that this application be filed with the Secretary-Treasurer of the Committee of Adjustment and be NOTE: accompanied by the applicable fee. The undersigned hereby applies to the Committee of Adjustment for the City of Brampton under section 45 of the Planning Act, 1990, for relief as described in this application from By-Law 270-2004. 1. Name of Owner(s) sajjid mohammed/ arshia parveen Address 28 clarence st. brampton, ON L6W1S3 Phone # 647-866-3174 Fax # **Email** SHAH2MG@GMAIL.COM 2. Name of Agent SYED ALI SHABIB Address 1420 BURNHAMTHORPE RD. E. MISSISSAUAGA Phone # 437-970-6850 Fax # mapledesign99@gmail.com **Email** 3. Nature and extent of relief applied for (variances requested): Existing detached garage having area of 33.94m2 to be converted into ARU Existing Side yard 1.12m (Reqd 1.8m) Existing separation distance from Primary unit is 2.13m (reqd 3m)

Other Public Road

Water

8. Particulars of all buildings and structures on or proposed for the subject land: (specify in metric units ground floor area, gross floor area, number of storeys, width, length, height, etc., where possible) EXISTING BUILDINGS/STRUCTURES on the subject land: List all structures (dwelling, shed, gazebo, etc.) Existing 1 storey dwelling unit with 2nd unit in basement and a detached garage which has to be converted to ARU Existing Primary Dwelling unit (GF)= 89.98m2 Existing 2nd unit (basement) = 73.22m2 Proposed ARU (detached garage to be converted) = 33.94m2 PROPOSED BUILDINGS/STRUCTURES on the subject land: Conversion of detached garage into an ARU 9. Location of all buildings and structures on or proposed for the subject lands: (specify distance from side, rear and front lot lines in metric units) **EXISTING** Front yard setback Rear yard setback 8.56 m (Exisiting Remains)