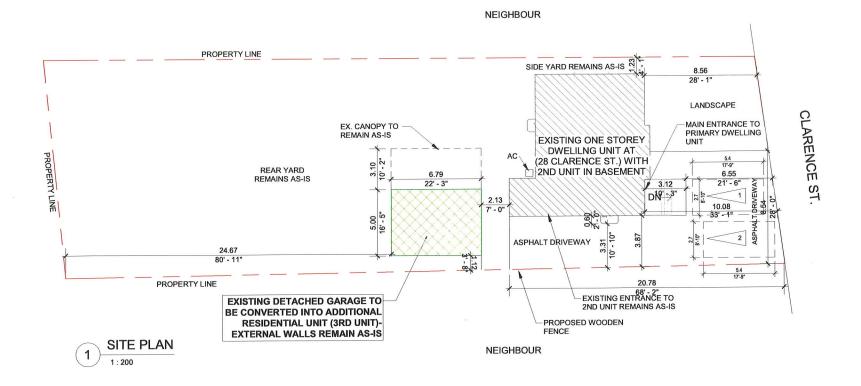

**APPLICATION Minor Variance or Special Permission** (Please read Instructions) It is required that this application be filed with the Secretary-Treasurer of the Committee of Adjustment and be NOTE: accompanied by the applicable fee. The undersigned hereby applies to the Committee of Adjustment for the City of Brampton under section 45 of the Planning Act, 1990, for relief as described in this application from By-Law 270-2004. 1. Name of Owner(s) sajjid mohammed/ arshia parveen Address 28 clarence st. brampton, ON L6W1S3 Phone # 647-866-3174 Fax # **Email** SHAH2MG@GMAIL.COM 2. Name of Agent SYED ALI SHABIB Address 1420 BURNHAMTHORPE RD. E. MISSISSAUAGA Phone # 437-970-6850 Fax # mapledesign99@gmail.com **Email** 3. Nature and extent of relief applied for (variances requested): Existing detached garage having area of 33.94m2 to be converted into ARU Existing Side yard 1.12m (Reqd 1.8m) Existing separation distance from Primary unit is 2.13m (reqd 3m)

Why is it not possible to comply with the provisions of the by-law? 4. Exisiting garage has side setback of 1.12m and the separation distance of 2.13m. Both items requires Minor variance approval to be converted to ARU 5. Legal Description of the subject land: Lot Number Pt LOT4 Con I EHS Plan Number/Concession Number Municipal Address 28 CLARENCE ST. BRAMPTON,ON Dimension of subject land (in metric units) 6. Frontage 16 m Depth 54.4 m 870.4 m2 Area 7. Access to the subject land is by: Seasonal Road

Other Public Road

Water

8. Particulars of all buildings and structures on or proposed for the subject land: (specify in metric units ground floor area, gross floor area, number of storeys, width, length, height, etc., where possible) EXISTING BUILDINGS/STRUCTURES on the subject land: List all structures (dwelling, shed, gazebo, etc.) Existing 1 storey dwelling unit with 2nd unit in basement and a detached garage which has to be converted to ARU Existing Primary Dwelling unit (GF)= 89.98m2 Existing 2nd unit (basement) = 73.22m2 Proposed ARU (detached garage to be converted) = 33.94m2 PROPOSED BUILDINGS/STRUCTURES on the subject land: Conversion of detached garage into an ARU 9. Location of all buildings and structures on or proposed for the subject lands: (specify distance from side, rear and front lot lines in metric units) **EXISTING** Front yard setback Rear yard setback 8.56 m (Exisiting Remains)

24.70 m (Exisiting Remains) Side yard setback 1.23 m (Exisiting Remains)
Side yard setback 1.12 m (Exisiting Remains) **PROPOSED** Front yard setback (Exisiting Remains AS-IS)
Rear yard setback (Exisiting Remains AS-IS) Side yard setback (Exisiting Remains AS-IS) Side yard setback (Exisiting Remains AS-IS) 10. Date of Acquisition of subject land: OCT,2,2021 Residential 11. Existing uses of subject property: 12. Proposed uses of subject property: Residential Existing uses of abutting properties: 13. Residential Date of construction of all buildings & structures on subject land: 14. Property bought with the exisiting constructed building Length of time the existing uses of the subject property have been continued: Bought as a residential property 15. 16. (a) What water supply is existing/proposed?  $\overline{\mathbf{Q}}$ Other (specify) Municipal Well (b) What sewage disposal is/will be provided? V Other (specify) Municipal Septic