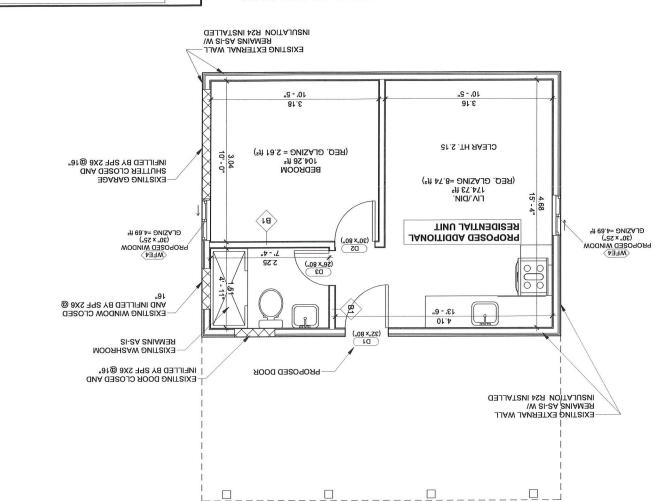

Other Public Road

Water

8. Particulars of all buildings and structures on or proposed for the subject land: (specify in metric units ground floor area, gross floor area, number of storeys, width, length, height, etc., where possible) EXISTING BUILDINGS/STRUCTURES on the subject land: List all structures (dwelling, shed, gazebo, etc.) Existing 1 storey dwelling unit with 2nd unit in basement and a detached garage which has to be converted to ARU Existing Primary Dwelling unit (GF)= 89.98m2 Existing 2nd unit (basement) = 73.22m2 Proposed ARU (detached garage to be converted) = 33.94m2 PROPOSED BUILDINGS/STRUCTURES on the subject land: Conversion of detached garage into an ARU 9. Location of all buildings and structures on or proposed for the subject lands: (specify distance from side, rear and front lot lines in metric units) **EXISTING** Front yard setback Rear yard setback 8.56 m (Exisiting Remains)