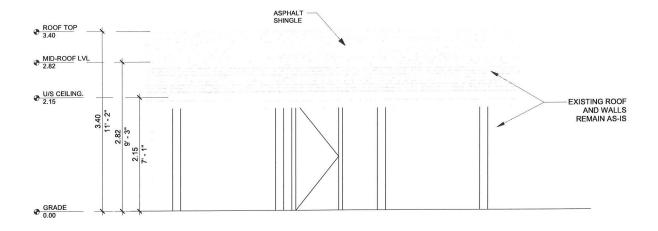

Other Public Road

Water

8. Particulars of all buildings and structures on or proposed for the subject land: (specify in metric units ground floor area, gross floor area, number of storeys, width, length, height, etc., where possible) EXISTING BUILDINGS/STRUCTURES on the subject land: List all structures (dwelling, shed, gazebo, etc.) Existing 1 storey dwelling unit with 2nd unit in basement and a detached garage which has to be converted to ARU Existing Primary Dwelling unit (GF)= 89.98m2 Existing 2nd unit (basement) = 73.22m2 Proposed ARU (detached garage to be converted) = 33.94m2 PROPOSED BUILDINGS/STRUCTURES on the subject land: Conversion of detached garage into an ARU 9. Location of all buildings and structures on or proposed for the subject lands: (specify distance from side, rear and front lot lines in metric units) **EXISTING** Front yard setback Rear yard setback 8.56 m (Exisiting Remains)

24.70 m (Exisiting Remains) Side yard setback 1.23 m (Exisiting Remains)
Side yard setback 1.12 m (Exisiting Remains) **PROPOSED** Front yard setback (Exisiting Remains AS-IS)
Rear yard setback (Exisiting Remains AS-IS) Side yard setback (Exisiting Remains AS-IS) Side yard setback (Exisiting Remains AS-IS) 10. Date of Acquisition of subject land: OCT,2,2021 Residential 11. Existing uses of subject property: 12. Proposed uses of subject property: Residential Existing uses of abutting properties: 13. Residential Date of construction of all buildings & structures on subject land: 14. Property bought with the exisiting constructed building Length of time the existing uses of the subject property have been continued: Bought as a residential property 15. 16. (a) What water supply is existing/proposed?  $\overline{\mathbf{Q}}$ Other (specify) Municipal Well (b) What sewage disposal is/will be provided? V Other (specify) Municipal Septic