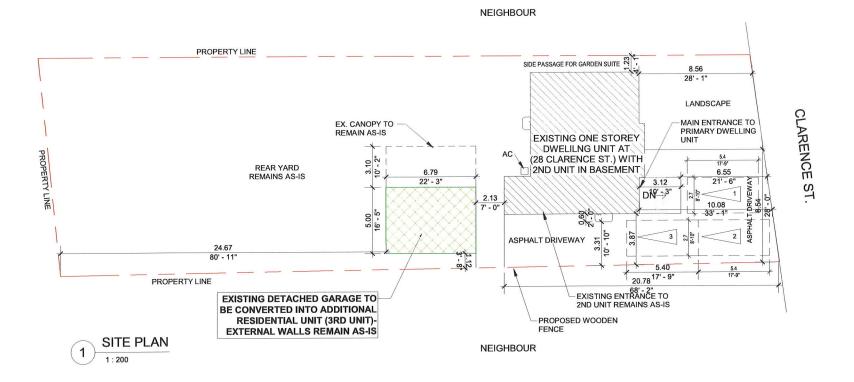

**APPLICATION Minor Variance or Special Permission** (Please read Instructions) It is required that this application be filed with the Secretary-Treasurer of the Committee of Adjustment and be NOTE: accompanied by the applicable fee. The undersigned hereby applies to the Committee of Adjustment for the City of Brampton under section 45 of the Planning Act, 1990, for relief as described in this application from By-Law 270-2004. 1. Name of Owner(s) sajjid mohammed/ arshia parveen Address 28 clarence st. brampton, ON L6W1S3 Phone # 647-866-3174 Fax # **Email** SHAH2MG@GMAIL.COM 2. Name of Agent SYED ALI SHABIB Address 1420 BURNHAMTHORPE RD. E. MISSISSAUAGA Phone # 437-970-6850 Fax # mapledesign99@gmail.com **Email** 3. Nature and extent of relief applied for (variances requested): Existing detached garage having area of 33.94m2 to be converted into ARU Existing Side yard 1.12m (Reqd 1.8m) Existing separation distance from Primary unit is 2.13m (reqd 3m)

Why is it not possible to comply with the provisions of the by-law? 4. Exisiting garage has side setback of 1.12m and the separation distance of 2.13m. Both items requires Minor variance approval to be converted to ARU 5. Legal Description of the subject land: Lot Number Pt LOT4 Con I EHS Plan Number/Concession Number Municipal Address 28 CLARENCE ST. BRAMPTON,ON Dimension of subject land (in metric units) 6. Frontage 16 m Depth 54.4 m 870.4 m2 Area 7. Access to the subject land is by: Seasonal Road

Other Public Road

Water

8. Particulars of all buildings and structures on or proposed for the subject land: (specify in metric units ground floor area, gross floor area, number of storeys, width, length, height, etc., where possible) EXISTING BUILDINGS/STRUCTURES on the subject land: List all structures (dwelling, shed, gazebo, etc.) Existing 1 storey dwelling unit with 2nd unit in basement and a detached garage which has to be converted to ARU Existing Primary Dwelling unit (GF)= 89.98m2 Existing 2nd unit (basement) = 73.22m2 Proposed ARU (detached garage to be converted) = 33.94m2 PROPOSED BUILDINGS/STRUCTURES on the subject land: Conversion of detached garage into an ARU 9. Location of all buildings and structures on or proposed for the subject lands: (specify distance from side, rear and front lot lines in metric units) **EXISTING** Front yard setback Rear yard setback 8.56 m (Exisiting Remains)

24.70 m (Exisiting Remains) Side yard setback 1.23 m (Exisiting Remains)
Side yard setback 1.12 m (Exisiting Remains) **PROPOSED** Front yard setback (Exisiting Remains AS-IS)
Rear yard setback (Exisiting Remains AS-IS) Side yard setback (Exisiting Remains AS-IS) Side yard setback (Exisiting Remains AS-IS) 10. Date of Acquisition of subject land: OCT,2,2021 Residential 11. Existing uses of subject property: 12. Proposed uses of subject property: Residential Existing uses of abutting properties: 13. Residential Date of construction of all buildings & structures on subject land: 14. Property bought with the exisiting constructed building Length of time the existing uses of the subject property have been continued: Bought as a residential property 15. 16. (a) What water supply is existing/proposed?  $\overline{\mathbf{Q}}$ Other (specify) Municipal Well (b) What sewage disposal is/will be provided? V Other (specify) Municipal Septic