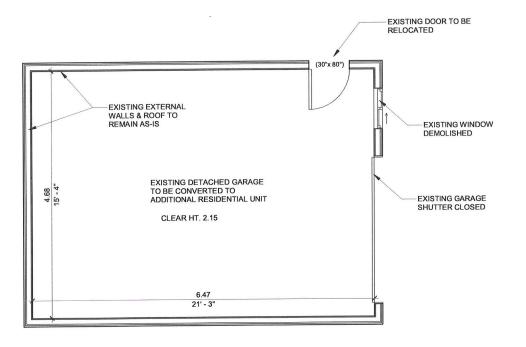

**APPLICATION Minor Variance or Special Permission** (Please read Instructions) It is required that this application be filed with the Secretary-Treasurer of the Committee of Adjustment and be NOTE: accompanied by the applicable fee. The undersigned hereby applies to the Committee of Adjustment for the City of Brampton under section 45 of the Planning Act, 1990, for relief as described in this application from By-Law 270-2004. 1. Name of Owner(s) sajjid mohammed/ arshia parveen Address 28 clarence st. brampton, ON L6W1S3 Phone # 647-866-3174 Fax # **Email** SHAH2MG@GMAIL.COM 2. Name of Agent SYED ALI SHABIB Address 1420 BURNHAMTHORPE RD. E. MISSISSAUAGA Phone # 437-970-6850 Fax # mapledesign99@gmail.com **Email** 3. Nature and extent of relief applied for (variances requested): Existing detached garage having area of 33.94m2 to be converted into ARU Existing Side yard 1.12m (Reqd 1.8m) Existing separation distance from Primary unit is 2.13m (reqd 3m)

Why is it not possible to comply with the provisions of the by-law? 4. Exisiting garage has side setback of 1.12m and the separation distance of 2.13m. Both items requires Minor variance approval to be converted to ARU 5. Legal Description of the subject land: Lot Number Pt LOT4 Con I EHS Plan Number/Concession Number Municipal Address 28 CLARENCE ST. BRAMPTON,ON Dimension of subject land (in metric units) 6. Frontage 16 m Depth 54.4 m 870.4 m2 Area 7. Access to the subject land is by: Seasonal Road

Other Public Road

Water

8. Particulars of all buildings and structures on or proposed for the subject land: (specify in metric units ground floor area, gross floor area, number of storeys, width, length, height, etc., where possible) EXISTING BUILDINGS/STRUCTURES on the subject land: List all structures (dwelling, shed, gazebo, etc.) Existing 1 storey dwelling unit with 2nd unit in basement and a detached garage which has to be converted to ARU Existing Primary Dwelling unit (GF)= 89.98m2 Existing 2nd unit (basement) = 73.22m2 Proposed ARU (detached garage to be converted) = 33.94m2 PROPOSED BUILDINGS/STRUCTURES on the subject land: Conversion of detached garage into an ARU 9. Location of all buildings and structures on or proposed for the subject lands: (specify distance from side, rear and front lot lines in metric units) **EXISTING** Front yard setback Rear yard setback 8.56 m (Exisiting Remains)

24.70 m (Exisiting Remains) Side yard setback 1.23 m (Exisiting Remains)
Side yard setback 1.12 m (Exisiting Remains) **PROPOSED** Front yard setback (Exisiting Remains AS-IS)
Rear yard setback (Exisiting Remains AS-IS) Side yard setback (Exisiting Remains AS-IS) Side yard setback (Exisiting Remains AS-IS) 10. Date of Acquisition of subject land: OCT,2,2021 Residential 11. Existing uses of subject property: 12. Proposed uses of subject property: Residential Existing uses of abutting properties: 13. Residential Date of construction of all buildings & structures on subject land: 14. Property bought with the exisiting constructed building Length of time the existing uses of the subject property have been continued: Bought as a residential property 15. 16. (a) What water supply is existing/proposed?  $\overline{\mathbf{Q}}$ Other (specify) Municipal Well (b) What sewage disposal is/will be provided? V Other (specify) Municipal Septic