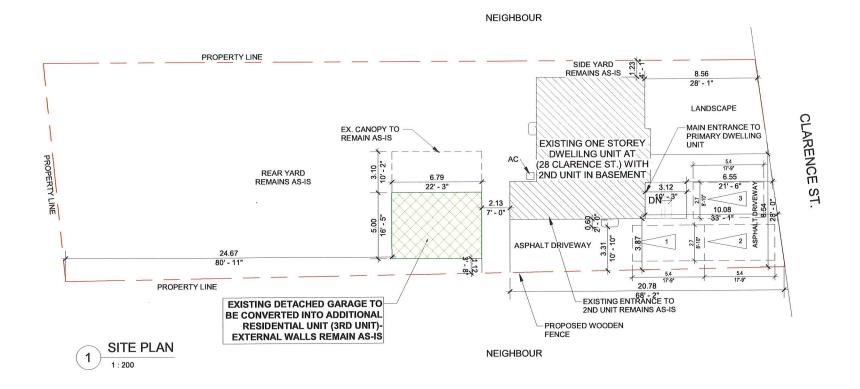

**APPLICATION Minor Variance or Special Permission** (Please read Instructions) It is required that this application be filed with the Secretary-Treasurer of the Committee of Adjustment and be NOTE: accompanied by the applicable fee. The undersigned hereby applies to the Committee of Adjustment for the City of Brampton under section 45 of the Planning Act, 1990, for relief as described in this application from By-Law 270-2004. 1. Name of Owner(s) sajjid mohammed/ arshia parveen Address 28 clarence st. brampton, ON L6W1S3 Phone # 647-866-3174 Fax # **Email** SHAH2MG@GMAIL.COM 2. Name of Agent SYED ALI SHABIB Address 1420 BURNHAMTHORPE RD. E. MISSISSAUAGA Phone # 437-970-6850 Fax # mapledesign99@gmail.com **Email** 3. Nature and extent of relief applied for (variances requested): Existing detached garage having area of 33.94m2 to be converted into ARU Existing Side yard 1.12m (Reqd 1.8m) Existing separation distance from Primary unit is 2.13m (reqd 3m)

Other Public Road

Water

8. Particulars of all buildings and structures on or proposed for the subject land: (specify in metric units ground floor area, gross floor area, number of storeys, width, length, height, etc., where possible) EXISTING BUILDINGS/STRUCTURES on the subject land: List all structures (dwelling, shed, gazebo, etc.) Existing 1 storey dwelling unit with 2nd unit in basement and a detached garage which has to be converted to ARU Existing Primary Dwelling unit (GF)= 89.98m2 Existing 2nd unit (basement) = 73.22m2 Proposed ARU (detached garage to be converted) = 33.94m2 PROPOSED BUILDINGS/STRUCTURES on the subject land: Conversion of detached garage into an ARU 9. Location of all buildings and structures on or proposed for the subject lands: (specify distance from side, rear and front lot lines in metric units) **EXISTING** Front yard setback Rear yard setback 8.56 m (Exisiting Remains)

24.70 m (Exisiting Remains) Side yard setback 1.23 m (Exisiting Remains)
Side yard setback 1.12 m (Exisiting Remains) **PROPOSED** Front yard setback (Exisiting Remains AS-IS)
Rear yard setback (Exisiting Remains AS-IS) Side yard setback (Exisiting Remains AS-IS) Side yard setback (Exisiting Remains AS-IS) 10. Date of Acquisition of subject land: OCT,2,2021 Residential 11. Existing uses of subject property: 12. Proposed uses of subject property: Residential Existing uses of abutting properties: 13. Residential Date of construction of all buildings & structures on subject land: 14. Property bought with the exisiting constructed building Length of time the existing uses of the subject property have been continued: Bought as a residential property 15. 16. (a) What water supply is existing/proposed?  $\overline{\mathbf{Q}}$ Other (specify) Municipal Well (b) What sewage disposal is/will be provided? V Other (specify) Municipal Septic