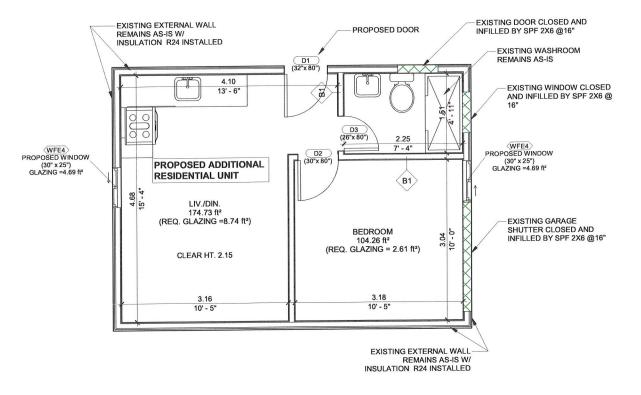

**APPLICATION Minor Variance or Special Permission** (Please read Instructions) It is required that this application be filed with the Secretary-Treasurer of the Committee of Adjustment and be NOTE: accompanied by the applicable fee. The undersigned hereby applies to the Committee of Adjustment for the City of Brampton under section 45 of the Planning Act, 1990, for relief as described in this application from By-Law 270-2004. 1. Name of Owner(s) sajjid mohammed/ arshia parveen Address 28 clarence st. brampton, ON L6W1S3 Phone # 647-866-3174 Fax # **Email** SHAH2MG@GMAIL.COM 2. Name of Agent SYED ALI SHABIB Address 1420 BURNHAMTHORPE RD. E. MISSISSAUAGA Phone # 437-970-6850 Fax # mapledesign99@gmail.com **Email** 3. Nature and extent of relief applied for (variances requested): Existing detached garage having area of 33.94m2 to be converted into ARU Existing Side yard 1.12m (Reqd 1.8m) Existing separation distance from Primary unit is 2.13m (reqd 3m)

Why is it not possible to comply with the provisions of the by-law? 4. Exisiting garage has side setback of 1.12m and the separation distance of 2.13m. Both items requires Minor variance approval to be converted to ARU 5. Legal Description of the subject land: Lot Number Pt LOT4 Con I EHS Plan Number/Concession Number Municipal Address 28 CLARENCE ST. BRAMPTON,ON Dimension of subject land (in metric units) 6. Frontage 16 m Depth 54.4 m 870.4 m2 Area 7. Access to the subject land is by: Seasonal Road

Other Public Road

Water

8. Particulars of all buildings and structures on or proposed for the subject land: (specify in metric units ground floor area, gross floor area, number of storeys, width, length, height, etc., where possible) EXISTING BUILDINGS/STRUCTURES on the subject land: List all structures (dwelling, shed, gazebo, etc.) Existing 1 storey dwelling unit with 2nd unit in basement and a detached garage which has to be converted to ARU Existing Primary Dwelling unit (GF)= 89.98m2 Existing 2nd unit (basement) = 73.22m2 Proposed ARU (detached garage to be converted) = 33.94m2 PROPOSED BUILDINGS/STRUCTURES on the subject land: Conversion of detached garage into an ARU 9. Location of all buildings and structures on or proposed for the subject lands: (specify distance from side, rear and front lot lines in metric units) **EXISTING** Front yard setback Rear yard setback 8.56 m (Exisiting Remains)

24.70 m (Exisiting Remains) Side yard setback 1.23 m (Exisiting Remains)
Side yard setback 1.12 m (Exisiting Remains) **PROPOSED** Front yard setback (Exisiting Remains AS-IS)
Rear yard setback (Exisiting Remains AS-IS) Side yard setback (Exisiting Remains AS-IS) Side yard setback (Exisiting Remains AS-IS) 10. Date of Acquisition of subject land: OCT,2,2021 Residential 11. Existing uses of subject property: 12. Proposed uses of subject property: Residential Existing uses of abutting properties: 13. Residential Date of construction of all buildings & structures on subject land: 14. Property bought with the exisiting constructed building Length of time the existing uses of the subject property have been continued: Bought as a residential property 15. 16. (a) What water supply is existing/proposed?  $\overline{\mathbf{Q}}$ Other (specify) Municipal Well (b) What sewage disposal is/will be provided? V Other (specify) Municipal Septic