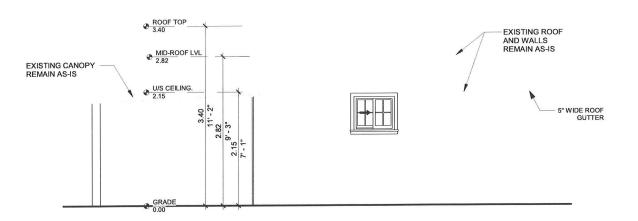

Other Public Road

Water

8. Particulars of all buildings and structures on or proposed for the subject land: (specify in metric units ground floor area, gross floor area, number of storeys, width, length, height, etc., where possible) EXISTING BUILDINGS/STRUCTURES on the subject land: List all structures (dwelling, shed, gazebo, etc.) Existing 1 storey dwelling unit with 2nd unit in basement and a detached garage which has to be converted to ARU Existing Primary Dwelling unit (GF)= 89.98m2 Existing 2nd unit (basement) = 73.22m2 Proposed ARU (detached garage to be converted) = 33.94m2 PROPOSED BUILDINGS/STRUCTURES on the subject land: Conversion of detached garage into an ARU 9. Location of all buildings and structures on or proposed for the subject lands: (specify distance from side, rear and front lot lines in metric units) **EXISTING** Front yard setback Rear yard setback 8.56 m (Exisiting Remains)

24.70 m (Exisiting Remains) Side yard setback 1.23 m (Exisiting Remains)
Side yard setback 1.12 m (Exisiting Remains) **PROPOSED** Front yard setback (Exisiting Remains AS-IS)
Rear yard setback (Exisiting Remains AS-IS) Side yard setback (Exisiting Remains AS-IS) Side yard setback (Exisiting Remains AS-IS) 10. Date of Acquisition of subject land: OCT,2,2021 Residential 11. Existing uses of subject property: 12. Proposed uses of subject property: Residential Existing uses of abutting properties: 13. Residential Date of construction of all buildings & structures on subject land: 14. Property bought with the exisiting constructed building Length of time the existing uses of the subject property have been continued: Bought as a residential property 15. 16. (a) What water supply is existing/proposed?  $\overline{\mathbf{Q}}$ Other (specify) Municipal Well (b) What sewage disposal is/will be provided? V Other (specify) Municipal Septic