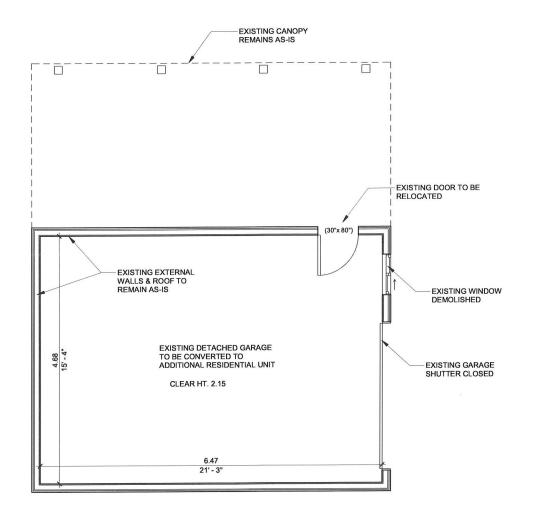

**APPLICATION Minor Variance or Special Permission** (Please read Instructions) It is required that this application be filed with the Secretary-Treasurer of the Committee of Adjustment and be NOTE: accompanied by the applicable fee. The undersigned hereby applies to the Committee of Adjustment for the City of Brampton under section 45 of the Planning Act, 1990, for relief as described in this application from By-Law 270-2004. 1. Name of Owner(s) sajjid mohammed/ arshia parveen Address 28 clarence st. brampton, ON L6W1S3 Phone # 647-866-3174 Fax # **Email** SHAH2MG@GMAIL.COM 2. Name of Agent SYED ALI SHABIB Address 1420 BURNHAMTHORPE RD. E. MISSISSAUAGA Phone # 437-970-6850 Fax # mapledesign99@gmail.com **Email** 3. Nature and extent of relief applied for (variances requested): Existing detached garage having area of 33.94m2 to be converted into ARU Existing Side yard 1.12m (Reqd 1.8m) Existing separation distance from Primary unit is 2.13m (reqd 3m)

Why is it not possible to comply with the provisions of the by-law? 4. Exisiting garage has side setback of 1.12m and the separation distance of 2.13m. Both items requires Minor variance approval to be converted to ARU 5. Legal Description of the subject land: Lot Number Pt LOT4 Con I EHS Plan Number/Concession Number Municipal Address 28 CLARENCE ST. BRAMPTON,ON Dimension of subject land (in metric units) 6. Frontage 16 m Depth 54.4 m 870.4 m2 Area 7. Access to the subject land is by: Seasonal Road

Other Public Road

Water

8. Particulars of all buildings and structures on or proposed for the subject land: (specify in metric units ground floor area, gross floor area, number of storeys, width, length, height, etc., where possible) EXISTING BUILDINGS/STRUCTURES on the subject land: List all structures (dwelling, shed, gazebo, etc.) Existing 1 storey dwelling unit with 2nd unit in basement and a detached garage which has to be converted to ARU Existing Primary Dwelling unit (GF)= 89.98m2 Existing 2nd unit (basement) = 73.22m2 Proposed ARU (detached garage to be converted) = 33.94m2 PROPOSED BUILDINGS/STRUCTURES on the subject land: Conversion of detached garage into an ARU 9. Location of all buildings and structures on or proposed for the subject lands: (specify distance from side, rear and front lot lines in metric units) **EXISTING** Front yard setback Rear yard setback 8.56 m (Exisiting Remains)

24.70 m (Exisiting Remains) Side yard setback 1.23 m (Exisiting Remains)
Side yard setback 1.12 m (Exisiting Remains) **PROPOSED** Front yard setback (Exisiting Remains AS-IS)
Rear yard setback (Exisiting Remains AS-IS) Side yard setback (Exisiting Remains AS-IS) Side yard setback (Exisiting Remains AS-IS) 10. Date of Acquisition of subject land: OCT,2,2021 Residential 11. Existing uses of subject property: 12. Proposed uses of subject property: Residential Existing uses of abutting properties: 13. Residential Date of construction of all buildings & structures on subject land: 14. Property bought with the exisiting constructed building Length of time the existing uses of the subject property have been continued: Bought as a residential property 15. 16. (a) What water supply is existing/proposed?  $\overline{\mathbf{Q}}$ Other (specify) Municipal Well (b) What sewage disposal is/will be provided? V Other (specify) Municipal Septic