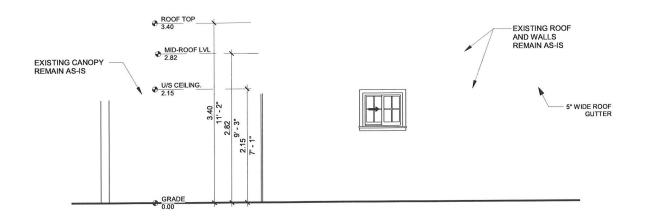

ITIONAL
RESIDENTIAL UNIT

LOCATION:

28 Clarence St, Brampton, ON L6W 1S3

## SOUTH EAST -3RD UNIT

| SCALE       | 1:50        |
|-------------|-------------|
| DRAWN       | HZ          |
| CHECKED     | SA          |
| DATE        | 14 AUG 2024 |
| PROJECT NO. | 08141       |
| DRAWING     |             |



NORTH EAST ELEVATION - 3RD UNIT

Received / Revised

JAN 21 2025

Committeee of Adjustment

REVISIONS
BELOW FINAL DATE SUPERSEDES
ALL PREVIOUS ISSUES

#### MAPLE DESIGN & BUILD Inc. 2211 SHEROBEE ROAD MISSISSAUGA L5A 2H5

PROJECT:
PROPOSED GARAGE
CONVERSION TO
ADDITIONAL
RESIDENTIAL UNIT

LOCATION:

28 Clarence St, Brampton, ON L6W 1S3

# NORTH EAST ELEVATION - 3RD UNIT

| 1:50        |
|-------------|
| HZ          |
| SA          |
| 14 AUG 2024 |
| 08141       |
|             |



NORTH WEST ELEVATION - 3RD UNIT

Received / Revised

JAN 21 2025

Committeee of Adjustment

REVISIONS
BELOW FINAL DATE SUPERSEDES
ALL PREVIOUS ISSUES

| DATE        | NO | DESCRIPTION         | BY |
|-------------|----|---------------------|----|
|             | 2  |                     |    |
| 14 AUG 2024 | 1  | CLIENT PRESENTATION | SA |

### MAPLE DESIGN & BUILD Inc. 2211 SHEROBEE ROAD MISSISSAUGA L5A 2H5

PROJECT:
PROPOSED GARAGE
CONVERSION TO
ADDITIONAL
RESIDENTIAL UNIT

LOCATION:

28 Clarence St, Brampton, ON L6W 1S3

# NORTH WEST ELEVATION -3RD UNIT

| SCALE       | 1:50        |
|-------------|-------------|
| DRAWN       | HZ          |
| CHECKED     | SA          |
| DATE        | 14 AUG 2024 |
| PROJECT NO. | 08141       |
|             |             |

## **Zoning Non-compli