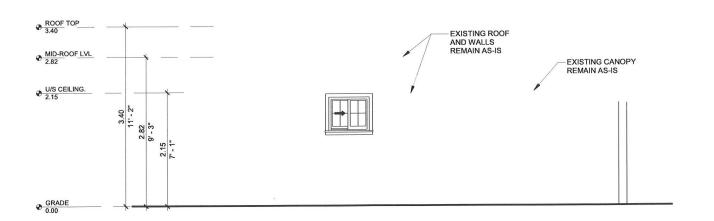

Other Public Road

Water

8. Particulars of all buildings and structures on or proposed for the subject land: (specify in metric units ground floor area, gross floor area, number of storeys, width, length, height, etc., where possible) EXISTING BUILDINGS/STRUCTURES on the subject land: List all structures (dwelling, shed, gazebo, etc.) Existing 1 storey dwelling unit with 2nd unit in basement and a detached garage which has to be converted to ARU Existing Primary Dwelling unit (GF)= 89.98m2 Existing 2nd unit (basement) = 73.22m2 Proposed ARU (detached garage to be converted) = 33.94m2 PROPOSED BUILDINGS/STRUCTURES on the subject land: Conversion of detached garage into an ARU 9. Location of all buildings and structures on or proposed for the subject lands: (specify distance from side, rear and front lot lines in metric units) **EXISTING** Front yard setback Rear yard setback 8.56 m (Exisiting Remains)