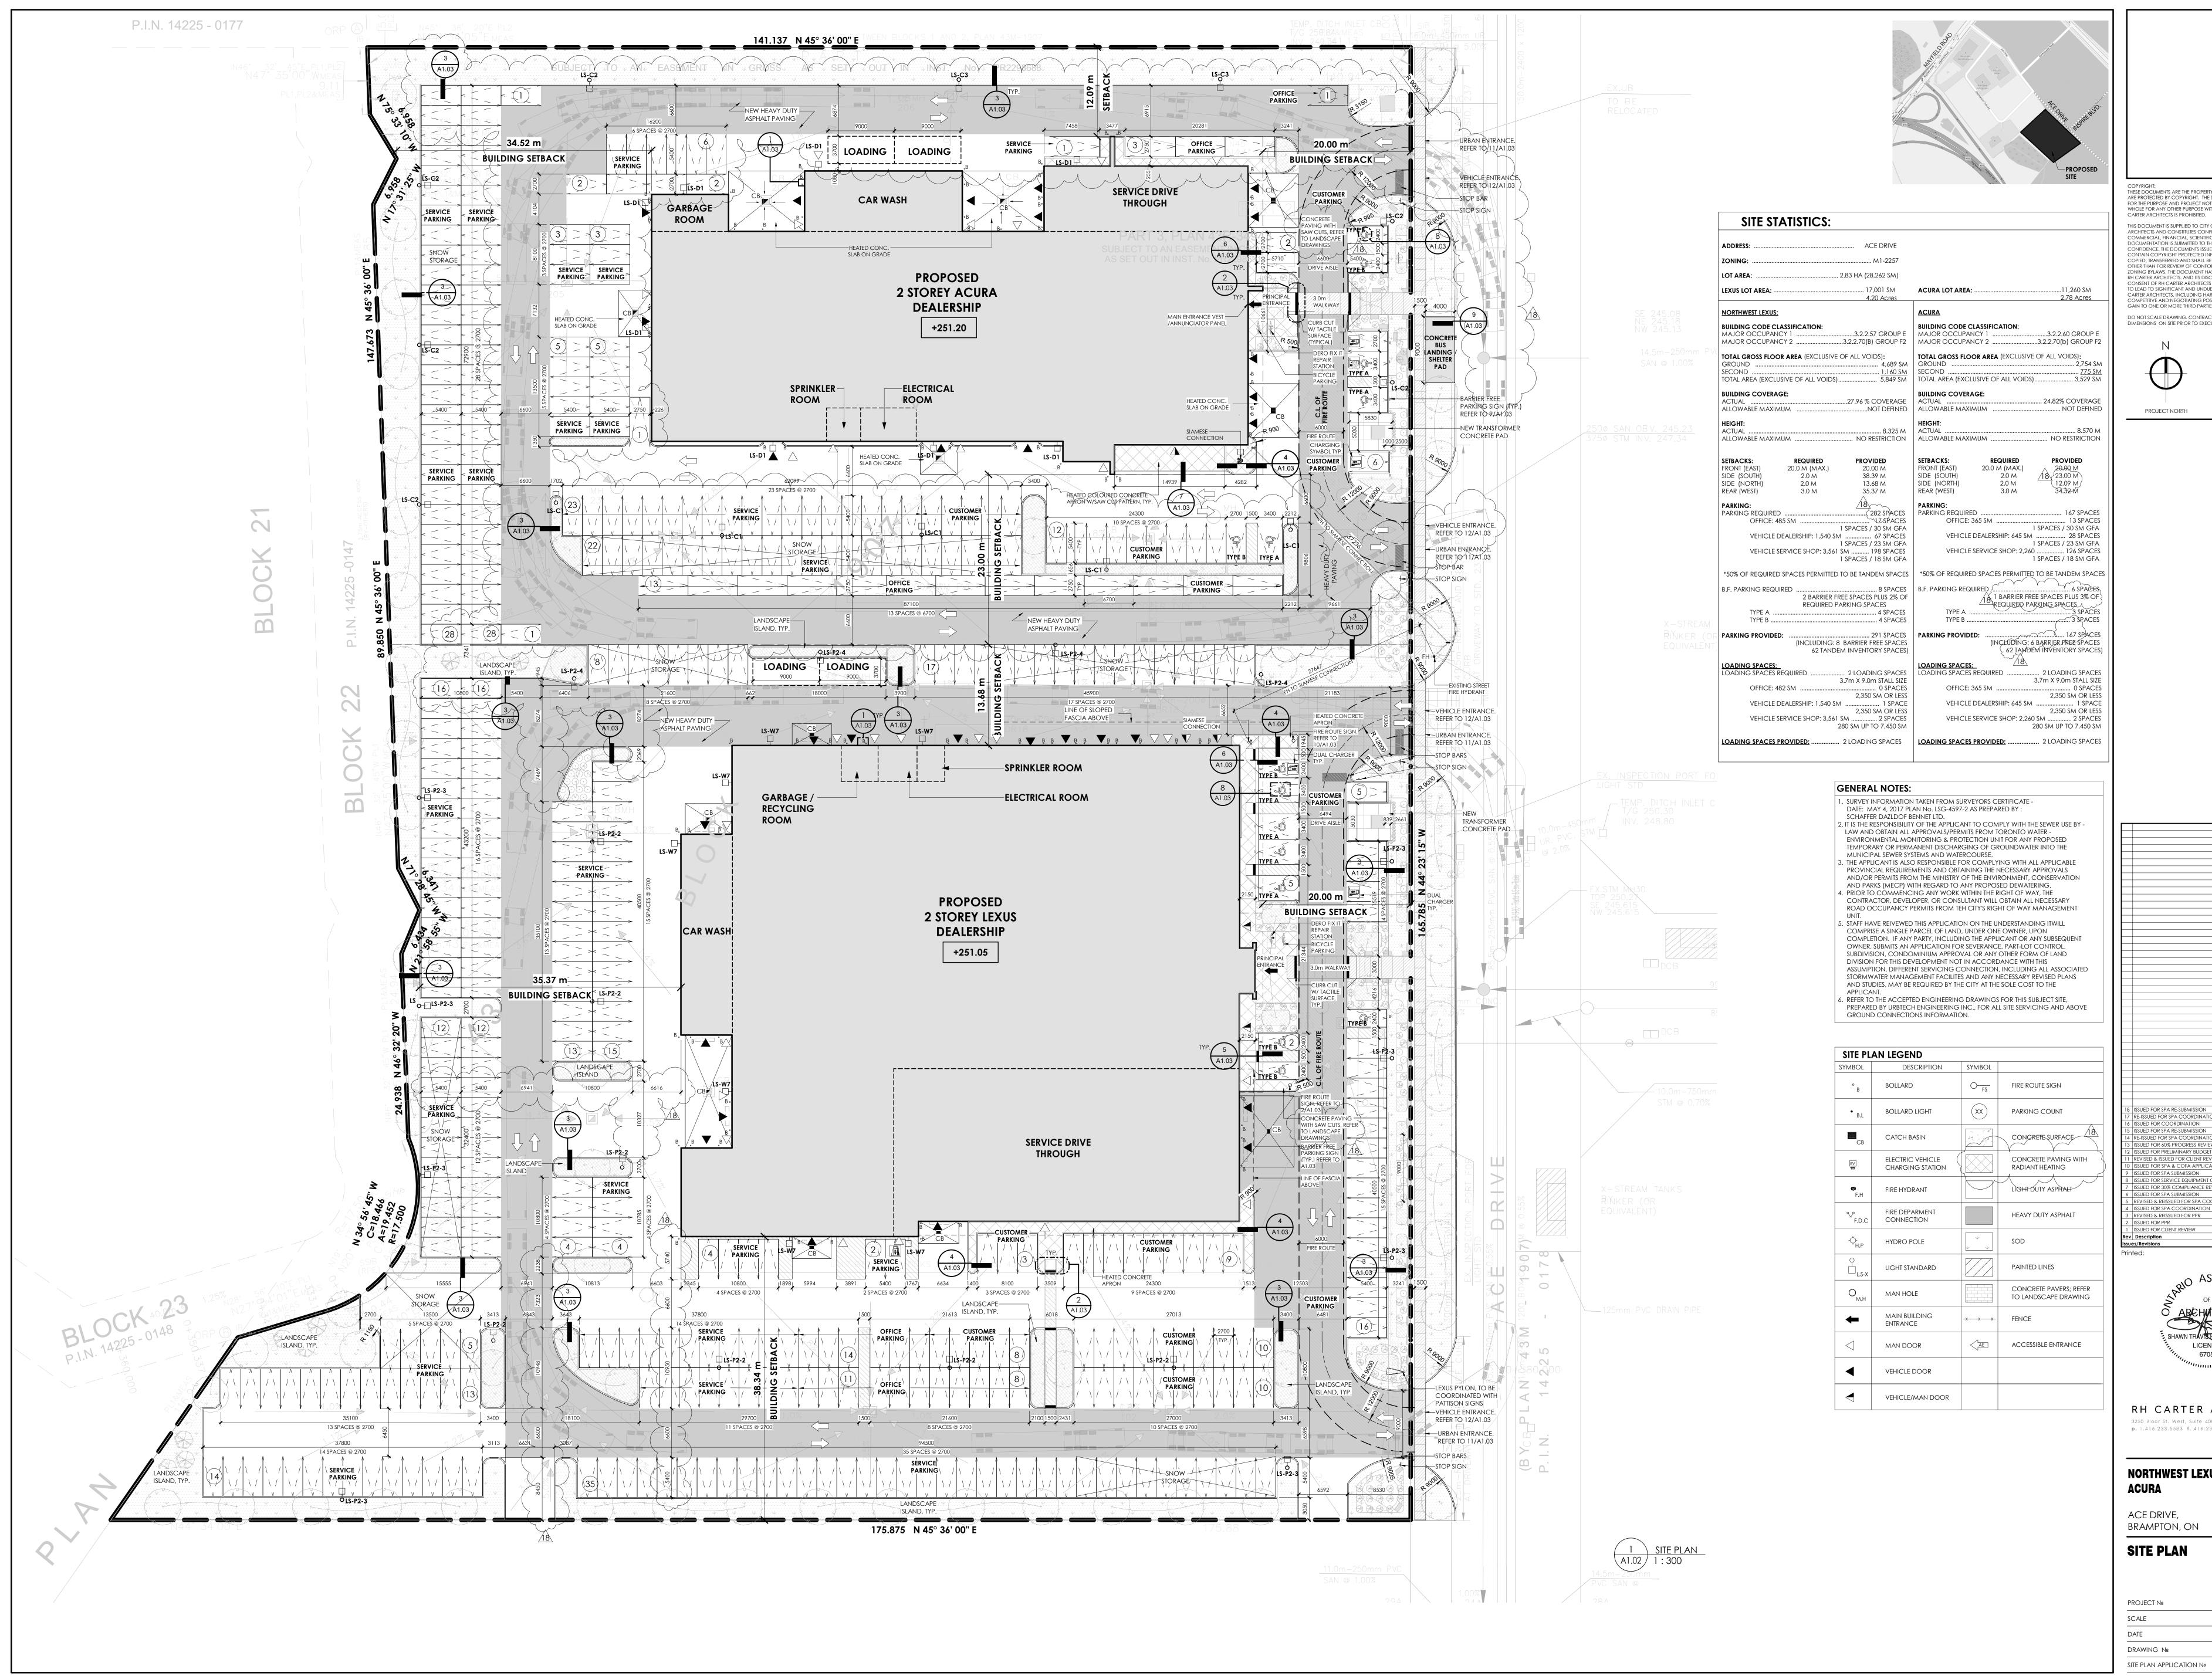

## APPENDIX 1 SITE PLAN

ARE PROTECTED BY COPYRIGHT. THE DOCUMENTS ARE TO BE USED ONLY FOR THE PURPOSE AND PROJECT NOTED. REPRODUCTION IN PART OR IN WHOLE FOR ANY OTHER PURPOSE WITHOUT THE WRITTEN CONSENT OF RH THIS DOCUMENT IS SUPPLIED TO CITY OF BRAMPTON BY RH CARTER ARCHITECTS AND CONSTITUTES CONFIDENTIAL TRADE SECRETS, OR COMMERCIAL, FINANCIAL, SCIENTIFIC OR TECHNICAL INFORMATION. THIS DOCUMENTATION IS SUBMITTED TO THE CITY OF BRAMPTON IN CONFIDENCE, THE DOCUMENTS ISSUED FOR REVIEW OR APPROVAL CONTAIN COPYRIGHT PROTECTED INFORMATION THAT CANNOT BE COPIED, TRANSFERRED AND SHALL BE USED FOR NO OTHER PURPOSE

GEODETIC NORTH

RH CARTER ARCHITECTS 3250 Bloor St. West, Suite 400, Toronto, Ontario M8X 2X9 **p.** 1.416.233.5583 **f.** 416.233.5585 www.rhcarter.com

**NORTHWEST LEXUS AND** 

BRAMPTON, ON

| PROJECT №  | 2021.011<br>2021.025 |
|------------|----------------------|
| SCALE      | As indicated         |
| DATE       | JULY 2021            |
| DRAWING Nº | A1.02                |