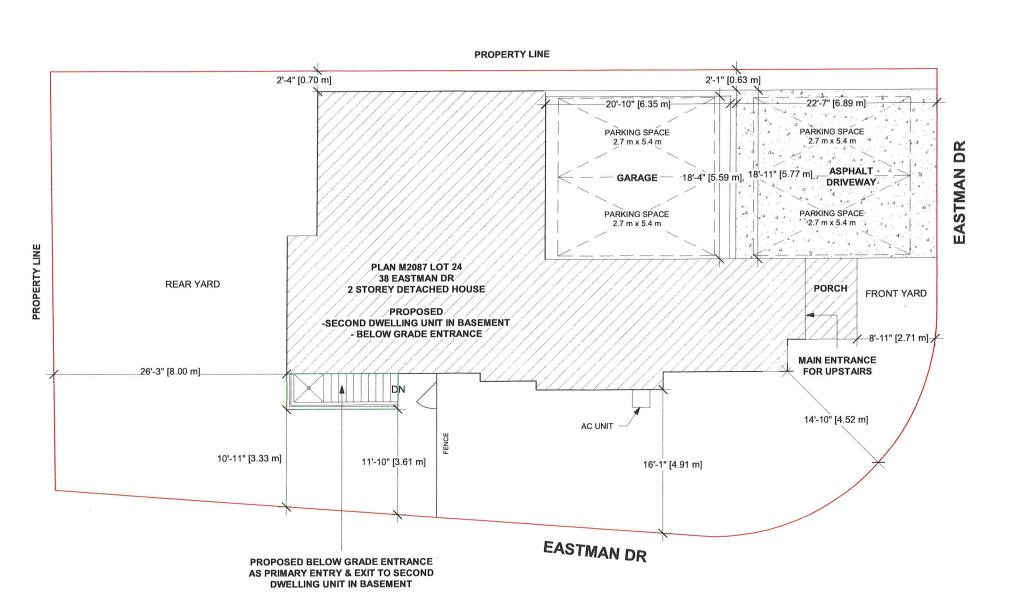

| 1.  | Name of                               | Owner(s) ABHINAV SHARM                            | A AND MRIDULA SHARMA                 | 4                    |   |
|-----|---------------------------------------|---------------------------------------------------|--------------------------------------|----------------------|---|
|     |                                       | 38 EASTMAN DR BRAMPT                              |                                      |                      |   |
|     |                                       |                                                   |                                      |                      |   |
|     | Phone #                               | 437-240-6316                                      |                                      | Fax #                |   |
|     | Email                                 | ABHINAV.SHARMA3@YAHOO.COM                         | И                                    |                      |   |
|     |                                       |                                                   |                                      | _                    |   |
| _   |                                       |                                                   |                                      |                      |   |
| 2.  | Name of                               |                                                   | NOBLE PRIME SOLUTION                 |                      |   |
|     | Audiess                               | 19-2131 WILLIAMS PKWY I                           | BRAMPTON ON, L6S 5                   | 0 <u>Z4</u>          |   |
|     |                                       |                                                   |                                      |                      |   |
|     | Phone #                               |                                                   |                                      | Fax #                |   |
|     | Email                                 | APPLICATIONS@NOBLELTD.CA                          |                                      | _                    |   |
|     |                                       |                                                   |                                      |                      |   |
| 3.  | Nature a                              | nd extent of relief applied for                   | r (variances requested               | i):                  |   |
|     |                                       | RMIT A BELOW GRADE                                |                                      |                      | D |
|     |                                       | MINIMUM SETBACK OF                                |                                      | - LATERIOR SIDE TAIN | ا |
|     | TVVIII A                              | WIII VIII VIII OLI DAOR OI                        | 0.00111                              |                      |   |
|     |                                       |                                                   |                                      |                      |   |
|     |                                       |                                                   |                                      |                      |   |
|     |                                       |                                                   |                                      |                      |   |
|     |                                       |                                                   |                                      |                      |   |
|     |                                       |                                                   |                                      |                      |   |
|     |                                       |                                                   |                                      |                      |   |
| 4.  | Why is it                             | not possible to comply with                       | the provisions of the                | hv-law?              |   |
|     |                                       | AS ZONING BY LAW                                  | tare providente or and               | by law.              |   |
|     |                                       | RES A MINIMUM SETBA                               | CK OF 4.5m TO Th                     | HE BELOW CDADE       |   |
|     |                                       | NCE IN THE EXTERIOR                               |                                      | IL BELOW GRADE       |   |
|     | ENTITION OF IN THE EXTERIOR SIDE TARD |                                                   |                                      |                      |   |
|     |                                       |                                                   |                                      |                      |   |
|     |                                       |                                                   |                                      |                      |   |
|     |                                       |                                                   |                                      |                      |   |
| 5.  | _                                     | scription of the subject land                     | l:                                   |                      |   |
|     | Lot Num                               |                                                   | M0007                                |                      |   |
|     |                                       | nber/Concession Number I Address 38 EASTMAN DR BR | <u>M2087</u><br>RAMPTON, ON, L6X 5S5 |                      |   |
|     | wunicipa                              | 10 Address 30 EASTMAN BIT BIT                     | VAIVII TOTY, OTY, EOX 300            |                      |   |
|     |                                       |                                                   |                                      |                      |   |
| 6.  | Dimensi                               | on of subject land ( <u>in metric</u>             | units)                               |                      |   |
|     | Frontage                              |                                                   |                                      |                      |   |
|     | Depth                                 | 30.51                                             |                                      |                      |   |
|     | Area                                  | 453.36                                            |                                      |                      |   |
|     |                                       |                                                   |                                      |                      |   |
| 7.  | Access t                              | o the subject land is by:                         |                                      |                      |   |
| - • | Provinci                              | al Highway                                        |                                      | Seasonal Road        |   |
|     | Municipa                              | al Road Maintained All Year                       | V                                    | Other Public Road    |   |
|     | Private F                             | Right-of-Way                                      |                                      | Water                |   |
|     |                                       |                                                   |                                      |                      |   |

| 8.      | Particulars of all buildings and structures on or proposed for the subjec land: (specify in metric units ground floor area, gross floor area, number o storeys, width, length, height, etc., where possible) |                                    |                                                                                                |
|---------|--------------------------------------------------------------------------------------------------------------------------------------------------------------------------------------------------------------|------------------------------------|------------------------------------------------------------------------------------------------|
|         | EXISTING BUILDING                                                                                                                                                                                            | SS/STRUCTURES on th                | ne subject land: List all structures (dwelling, shed, gazebo, etc.)                            |
|         | IN/A                                                                                                                                                                                                         |                                    |                                                                                                |
|         | i                                                                                                                                                                                                            |                                    |                                                                                                |
|         | PROPOSED BUILDII                                                                                                                                                                                             | NGS/STRUCTURES on                  | the subject land:                                                                              |
|         | N/A                                                                                                                                                                                                          |                                    |                                                                                                |
|         |                                                                                                                                                                                                              |                                    |                                                                                                |
|         |                                                                                                                                                                                                              |                                    |                                                                                                |
| 9.      |                                                                                                                                                                                                              | _                                  | ructures on or proposed for the subject lands:<br>and front lot lines in <u>metric units</u> ) |
|         | EXISTING                                                                                                                                                                                                     |                                    |                                                                                                |
|         | Front yard setback Rear yard setback                                                                                                                                                                         | 6.89<br>8.00                       |                                                                                                |
|         | Side yard setback                                                                                                                                                                                            | 0.63                               |                                                                                                |
|         | Side yard setback                                                                                                                                                                                            | 4.52                               |                                                                                                |
|         | PROPOSED                                                                                                                                                                                                     |                                    |                                                                                                |
|         | Front yard setback Rear yard setback                                                                                                                                                                         | NO CHANGE                          |                                                                                                |
|         | Side yard setback                                                                                                                                                                                            | NO CHANGE                          |                                                                                                |
|         | Side yard setback                                                                                                                                                                                            | 3.33                               |                                                                                                |
| 10.     | Date of Acquisition                                                                                                                                                                                          | of subject land:                   |                                                                                                |
| 11.     | Existing uses of sub                                                                                                                                                                                         | oject property:                    | RESIDENTIAL                                                                                    |
| 12.     | Proposed uses of s                                                                                                                                                                                           | ubject property:                   | RESIDENTIAL                                                                                    |
| 13.     | Existing uses of abo                                                                                                                                                                                         | utting properties:                 | RESIDENTIAL                                                                                    |
| 14.     | Date of construction                                                                                                                                                                                         | n of all buildings & stru          | uctures on subject land: 12/20/2021                                                            |
| 15.     | Length of time the e                                                                                                                                                                                         | existing uses of the sul           | bject property have been continued: 2 YEARS                                                    |
| 16. (a) | What water supply i<br>Municipal   Well                                                                                                                                                                      | is existing/proposed?<br>]<br>]    | Other (specify)                                                                                |
| (b)     | What sewage dispo<br>Municipal Septic                                                                                                                                                                        | sal is/will be provided'<br>]<br>] | ? Other (specify)                                                                              |
| (c)     |                                                                                                                                                                                                              | je system is existing/p            | roposed?                                                                                       |
|         | Sewers  Ditches  Swales                                                                                                                                                                                      |                                    | Other (specify)                                                                                |