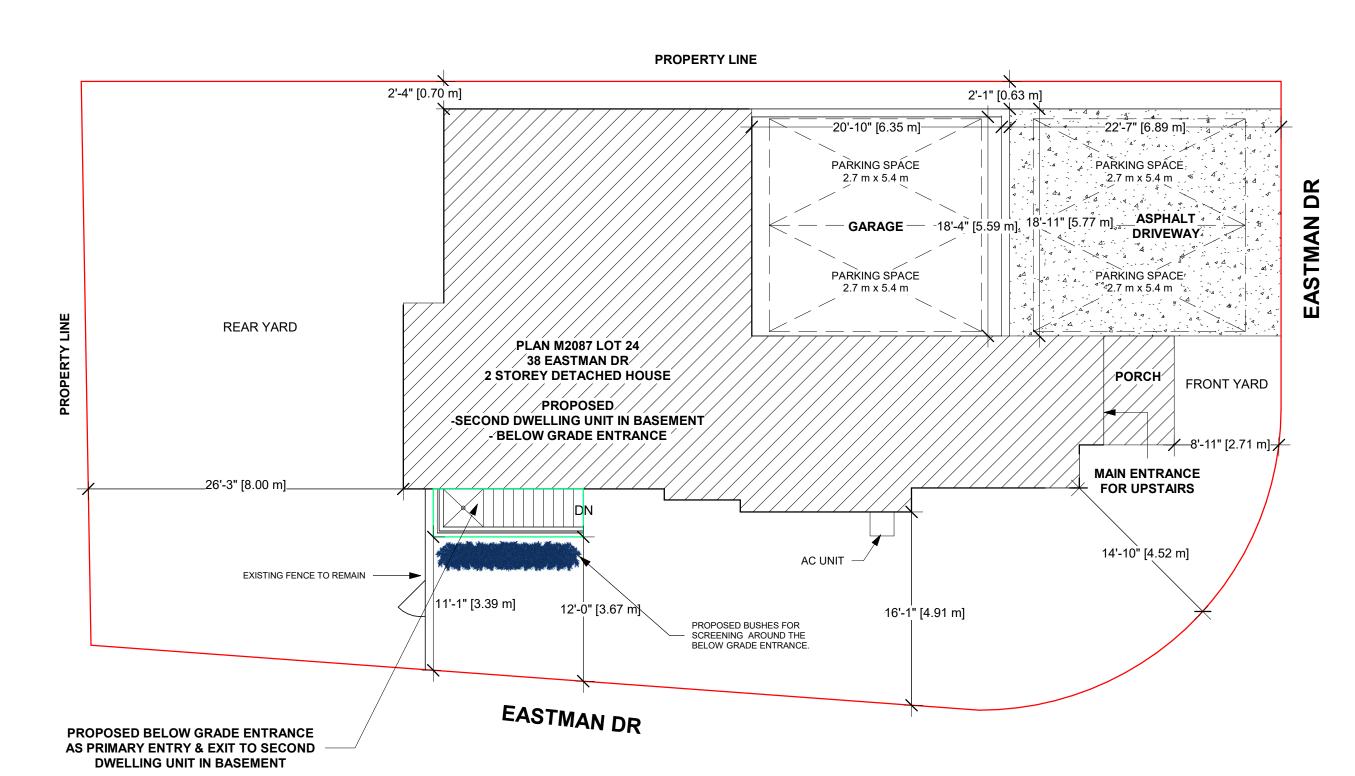

| 1.  | Name of                               | Owner(s) ABHINAV SHARM                            | A AND MRIDULA SHARMA                 | 4                    |   |
|-----|---------------------------------------|---------------------------------------------------|--------------------------------------|----------------------|---|
|     |                                       | 38 EASTMAN DR BRAMPT                              |                                      |                      |   |
|     |                                       |                                                   |                                      |                      |   |
|     | Phone #                               | 437-240-6316                                      |                                      | Fax #                |   |
|     | Email                                 | ABHINAV.SHARMA3@YAHOO.COM                         | И                                    |                      |   |
|     |                                       |                                                   |                                      | _                    |   |
| _   |                                       |                                                   |                                      |                      |   |
| 2.  | Name of                               |                                                   | NOBLE PRIME SOLUTION                 |                      |   |
|     | Audiess                               | 19-2131 WILLIAMS PKWY I                           | BRAMPTON ON, L6S 5                   | 0 <u>Z4</u>          |   |
|     |                                       |                                                   |                                      |                      |   |
|     | Phone #                               |                                                   |                                      | Fax #                |   |
|     | Email                                 | APPLICATIONS@NOBLELTD.CA                          |                                      | _                    |   |
|     |                                       |                                                   |                                      |                      |   |
| 3.  | Nature a                              | nd extent of relief applied for                   | r (variances requested               | i):                  |   |
|     |                                       | RMIT A BELOW GRADE                                |                                      |                      | D |
|     |                                       | MINIMUM SETBACK OF                                |                                      | - LATERIOR SIDE TAIN | ا |
|     | TVVIII A                              | WIII VIII VIII OLI DAOR OI                        | 0.00111                              |                      |   |
|     |                                       |                                                   |                                      |                      |   |
|     |                                       |                                                   |                                      |                      |   |
|     |                                       |                                                   |                                      |                      |   |
|     |                                       |                                                   |                                      |                      |   |
|     |                                       |                                                   |                                      |                      |   |
|     |                                       |                                                   |                                      |                      |   |
| 4.  | Why is it                             | not possible to comply with                       | the provisions of the                | hv-law?              |   |
|     |                                       | AS ZONING BY LAW                                  | tare providente or and               | by law.              |   |
|     |                                       | RES A MINIMUM SETBA                               | CK OF 4.5m TO Th                     | HE BELOW CDADE       |   |
|     |                                       | NCE IN THE EXTERIOR                               |                                      | IL BELOW GRADE       |   |
|     | ENTITION OF IN THE EXTERIOR SIDE TARD |                                                   |                                      |                      |   |
|     |                                       |                                                   |                                      |                      |   |
|     |                                       |                                                   |                                      |                      |   |
|     |                                       |                                                   |                                      |                      |   |
| 5.  | _                                     | scription of the subject land                     | l:                                   |                      |   |
|     | Lot Num                               |                                                   | M0007                                |                      |   |
|     |                                       | nber/Concession Number I Address 38 EASTMAN DR BR | <u>M2087</u><br>RAMPTON, ON, L6X 5S5 |                      |   |
|     | wunicipa                              | 10 Address 30 EASTMAN BIT BIT                     | VAIVII TOTY, OTY, EOX 300            |                      |   |
|     |                                       |                                                   |                                      |                      |   |
| 6.  | Dimensi                               | on of subject land ( <u>in metric</u>             | units)                               |                      |   |
|     | Frontage                              |                                                   |                                      |                      |   |
|     | Depth                                 | 30.51                                             |                                      |                      |   |
|     | Area                                  | 453.36                                            |                                      |                      |   |
|     |                                       |                                                   |                                      |                      |   |
| 7.  | Access t                              | o the subject land is by:                         |                                      |                      |   |
| - • | Provinci                              | al Highway                                        |                                      | Seasonal Road        |   |
|     | Municipa                              | al Road Maintained All Year                       | V                                    | Other Public Road    |   |
|     | Private F                             | Right-of-Way                                      |                                      | Water                |   |
|     |                                       |                                                   |                                      |                      |   |

| 8.      | Particulars of all buildings and structures on or proposed for the subjec land: (specify in metric units ground floor area, gross floor area, number o storeys, width, length, height, etc., where possible) |                                    |                                                                                                |
|---------|--------------------------------------------------------------------------------------------------------------------------------------------------------------------------------------------------------------|------------------------------------|------------------------------------------------------------------------------------------------|
|         | EXISTING BUILDING                                                                                                                                                                                            | SS/STRUCTURES on th                | ne subject land: List all structures (dwelling, shed, gazebo, etc.)                            |
|         | IN/A                                                                                                                                                                                                         |                                    |                                                                                                |
|         | i                                                                                                                                                                                                            |                                    |                                                                                                |
|         | PROPOSED BUILDII                                                                                                                                                                                             | NGS/STRUCTURES on                  | the subject land:                                                                              |
|         | N/A                                                                                                                                                                                                          |                                    |                                                                                                |
|         |                                                                                                                                                                                                              |                                    |                                                                                                |
|         |                                                                                                                                                                                                              |                                    |                                                                                                |
| 9.      |                                                                                                                                                                                                              | _                                  | ructures on or proposed for the subject lands:<br>and front lot lines in <u>metric units</u> ) |
|         | EXISTING                                                                                                                                                                                                     |                                    |                                                                                                |
|         | Front yard setback Rear yard setback                                                                                                                                                                         | 6.89<br>8.00                       |                                                                                                |
|         | Side yard setback                                                                                                                                                                                            | 0.63                               |                                                                                                |
|         | Side yard setback                                                                                                                                                                                            | 4.52                               |                                                                                                |
|         | PROPOSED                                                                                                                                                                                                     |                                    |                                                                                                |
|         | Front yard setback Rear yard setback                                                                                                                                                                         | NO CHANGE                          |                                                                                                |
|         | Side yard setback                                                                                                                                                                                            | NO CHANGE                          |                                                                                                |
|         | Side yard setback                                                                                                                                                                                            | 3.33                               |                                                                                                |
| 10.     | Date of Acquisition                                                                                                                                                                                          | of subject land:                   |                                                                                                |
| 11.     | Existing uses of sub                                                                                                                                                                                         | oject property:                    | RESIDENTIAL                                                                                    |
| 12.     | Proposed uses of s                                                                                                                                                                                           | ubject property:                   | RESIDENTIAL                                                                                    |
| 13.     | Existing uses of abo                                                                                                                                                                                         | utting properties:                 | RESIDENTIAL                                                                                    |
| 14.     | Date of construction                                                                                                                                                                                         | n of all buildings & stru          | uctures on subject land: 12/20/2021                                                            |
| 15.     | Length of time the e                                                                                                                                                                                         | existing uses of the sul           | bject property have been continued: 2 YEARS                                                    |
| 16. (a) | What water supply i<br>Municipal   Well                                                                                                                                                                      | is existing/proposed?<br>]<br>]    | Other (specify)                                                                                |
| (b)     | What sewage dispo<br>Municipal Septic                                                                                                                                                                        | sal is/will be provided'<br>]<br>] | ? Other (specify)                                                                              |
| (c)     |                                                                                                                                                                                                              | je system is existing/p            | roposed?                                                                                       |
|         | Sewers  Ditches  Swales                                                                                                                                                                                      |                                    | Other (specify)                                                                                |