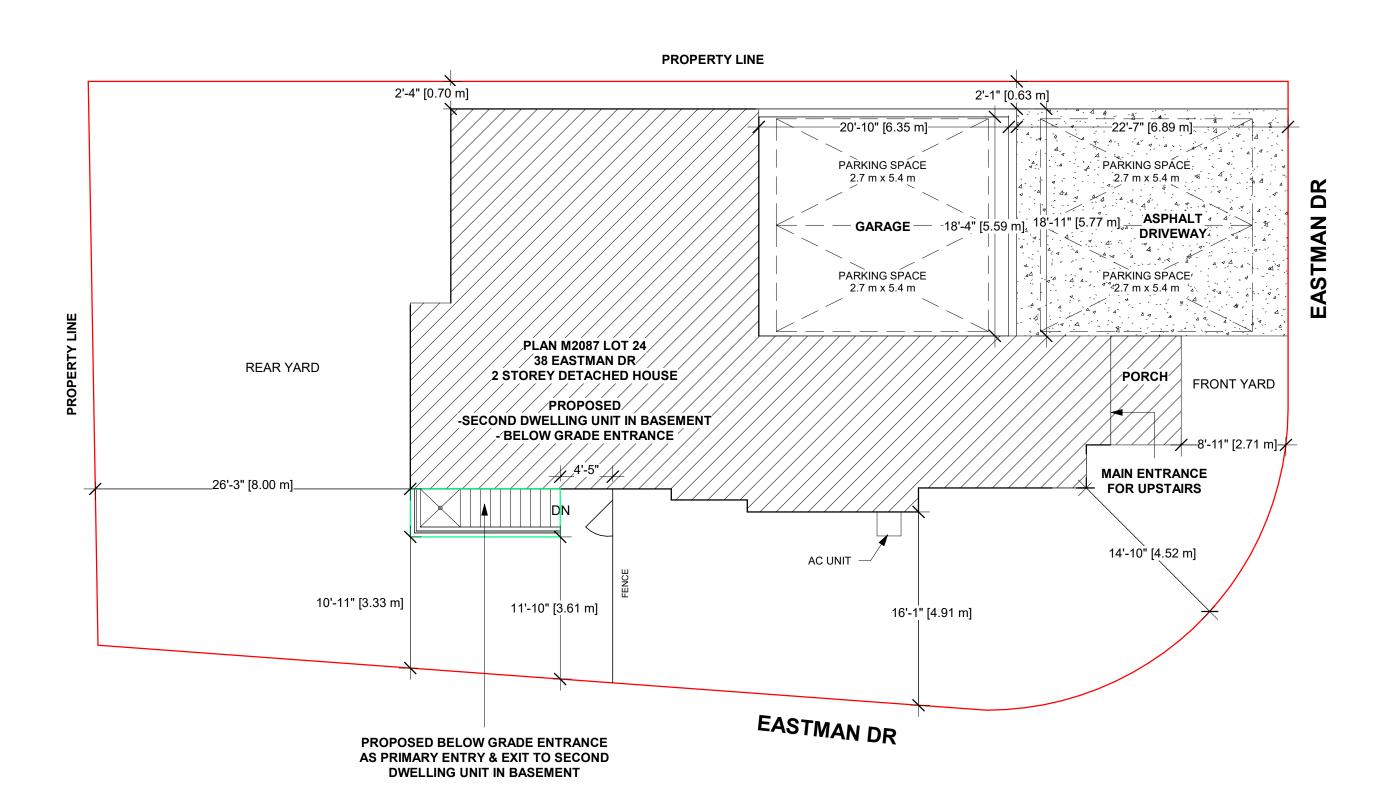

| 1.  | Name of                               | Owner(s) ABHINAV SHARM                            | A AND MRIDULA SHARMA                 | 4                    |   |
|-----|---------------------------------------|---------------------------------------------------|--------------------------------------|----------------------|---|
|     |                                       | 38 EASTMAN DR BRAMPT                              |                                      |                      |   |
|     |                                       |                                                   |                                      |                      |   |
|     | Phone #                               | 437-240-6316                                      |                                      | Fax #                |   |
|     | Email                                 | ABHINAV.SHARMA3@YAHOO.COM                         | И                                    |                      |   |
|     |                                       |                                                   |                                      | _                    |   |
| _   |                                       |                                                   |                                      |                      |   |
| 2.  | Name of                               |                                                   | NOBLE PRIME SOLUTION                 |                      |   |
|     | Audiess                               | 19-2131 WILLIAMS PKWY I                           | BRAMPTON ON, L6S 5                   | 0 <u>Z4</u>          |   |
|     |                                       |                                                   |                                      |                      |   |
|     | Phone #                               |                                                   |                                      | Fax #                |   |
|     | Email                                 | APPLICATIONS@NOBLELTD.CA                          |                                      | _                    |   |
|     |                                       |                                                   |                                      |                      |   |
| 3.  | Nature a                              | nd extent of relief applied for                   | r (variances requested               | i):                  |   |
|     |                                       | RMIT A BELOW GRADE                                |                                      |                      | D |
|     |                                       | MINIMUM SETBACK OF                                |                                      | - LATERIOR SIDE TAIN | ا |
|     | TVVIII A                              | WIII VIII VIII OLI DAOR OI                        | 0.00111                              |                      |   |
|     |                                       |                                                   |                                      |                      |   |
|     |                                       |                                                   |                                      |                      |   |
|     |                                       |                                                   |                                      |                      |   |
|     |                                       |                                                   |                                      |                      |   |
|     |                                       |                                                   |                                      |                      |   |
|     |                                       |                                                   |                                      |                      |   |
| 4.  | Why is it                             | not possible to comply with                       | the provisions of the                | hv-law?              |   |
|     |                                       | AS ZONING BY LAW                                  | tare providente or and               | by law.              |   |
|     |                                       | RES A MINIMUM SETBA                               | CK OF 4.5m TO Th                     | HE BELOW CDADE       |   |
|     |                                       | NCE IN THE EXTERIOR                               |                                      | IL BELOW GRADE       |   |
|     | ENTITION OF IN THE EXTERIOR SIDE TARD |                                                   |                                      |                      |   |
|     |                                       |                                                   |                                      |                      |   |
|     |                                       |                                                   |                                      |                      |   |
|     |                                       |                                                   |                                      |                      |   |
| 5.  | _                                     | scription of the subject land                     | l:                                   |                      |   |
|     | Lot Num                               |                                                   | M0007                                |                      |   |
|     |                                       | nber/Concession Number I Address 38 EASTMAN DR BR | <u>M2087</u><br>RAMPTON, ON, L6X 5S5 |                      |   |
|     | wunicipa                              | 10 Address 30 EASTMAN BIT BIT                     | VAIVII TOTY, OTY, EOX 300            |                      |   |
|     |                                       |                                                   |                                      |                      |   |
| 6.  | Dimensi                               | on of subject land ( <u>in metric</u>             | units)                               |                      |   |
|     | Frontage                              |                                                   |                                      |                      |   |
|     | Depth                                 | 30.51                                             |                                      |                      |   |
|     | Area                                  | 453.36                                            |                                      |                      |   |
|     |                                       |                                                   |                                      |                      |   |
| 7.  | Access t                              | o the subject land is by:                         |                                      |                      |   |
| - • | Provinci                              | al Highway                                        |                                      | Seasonal Road        |   |
|     | Municipa                              | al Road Maintained All Year                       | V                                    | Other Public Road    |   |
|     | Private F                             | Right-of-Way                                      |                                      | Water                |   |
|     |                                       |                                                   |                                      |                      |   |

| 8.      | Particulars of all buildings and structures on or proposed for the subjec land: (specify in metric units ground floor area, gross floor area, number o storeys, width, length, height, etc., where possible) |                                    |                                                                                                |
|---------|--------------------------------------------------------------------------------------------------------------------------------------------------------------------------------------------------------------|------------------------------------|------------------------------------------------------------------------------------------------|
|         | EXISTING BUILDING                                                                                                                                                                                            | SS/STRUCTURES on th                | ne subject land: List all structures (dwelling, shed, gazebo, etc.)                            |
|         | IN/A                                                                                                                                                                                                         |                                    |                                                                                                |
|         | i                                                                                                                                                                                                            |                                    |                                                                                                |
|         | PROPOSED BUILDII                                                                                                                                                                                             | NGS/STRUCTURES on                  | the subject land:                                                                              |
|         | N/A                                                                                                                                                                                                          |                                    |                                                                                                |
|         |                                                                                                                                                                                                              |                                    |                                                                                                |
|         |                                                                                                                                                                                                              |                                    |                                                                                                |
| 9.      |                                                                                                                                                                                                              | _                                  | ructures on or proposed for the subject lands:<br>and front lot lines in <u>metric units</u> ) |
|         | EXISTING                                                                                                                                                                                                     |                                    |                                                                                                |
|         | Front yard setback Rear yard setback                                                                                                                                                                         | 6.89<br>8.00                       |                                                                                                |
|         | Side yard setback                                                                                                                                                                                            | 0.63                               |                                                                                                |
|         | Side yard setback                                                                                                                                                                                            | 4.52                               |                                                                                                |
|         | PROPOSED                                                                                                                                                                                                     |                                    |                                                                                                |
|         | Front yard setback Rear yard setback                                                                                                                                                                         | NO CHANGE                          |                                                                                                |
|         | Side yard setback                                                                                                                                                                                            | NO CHANGE                          |                                                                                                |
|         | Side yard setback                                                                                                                                                                                            | 3.33                               |                                                                                                |
| 10.     | Date of Acquisition                                                                                                                                                                                          | of subject land:                   |                                                                                                |
| 11.     | Existing uses of sub                                                                                                                                                                                         | oject property:                    | RESIDENTIAL                                                                                    |
| 12.     | Proposed uses of s                                                                                                                                                                                           | ubject property:                   | RESIDENTIAL                                                                                    |
| 13.     | Existing uses of abo                                                                                                                                                                                         | utting properties:                 | RESIDENTIAL                                                                                    |
| 14.     | Date of construction                                                                                                                                                                                         | n of all buildings & stru          | uctures on subject land: 12/20/2021                                                            |
| 15.     | Length of time the e                                                                                                                                                                                         | existing uses of the sul           | bject property have been continued: 2 YEARS                                                    |
| 16. (a) | What water supply i<br>Municipal   Well                                                                                                                                                                      | is existing/proposed?<br>]<br>]    | Other (specify)                                                                                |
| (b)     | What sewage dispo<br>Municipal Septic                                                                                                                                                                        | sal is/will be provided'<br>]<br>] | ? Other (specify)                                                                              |
| (c)     |                                                                                                                                                                                                              | je system is existing/p            | roposed?                                                                                       |
|         | Sewers  Ditches  Swales                                                                                                                                                                                      |                                    | Other (specify)                                                                                |