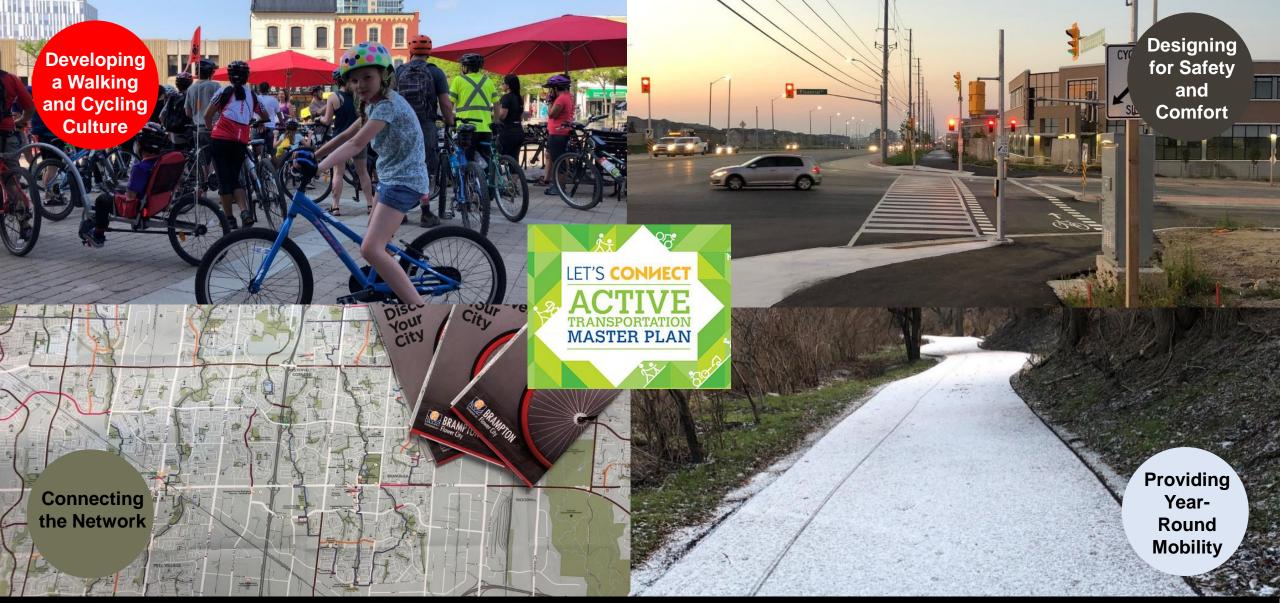

# 2020/2021 Active Transportation Implementation

**Annual Report** 

**Brampton Cycling Advisory Committee** 

Tuesday, December 15, 2020

| LOCATION                                                                                     | FACILITY TYPE       | LENGTH |
|----------------------------------------------------------------------------------------------|---------------------|--------|
| Vodden Street - Interim Bike Lanes (Ken Whillans Drive to Howden Boulevard)                  | Buffered Bike Lanes | 3.3    |
| Howden Boulevard - Interim Bike Lanes (Vodden Street to Central Park Drive)                  | Buffered Bike Lanes | 1.5    |
| McLaughlin Road - Road Reconstruction (Wanless Drive to Mayfield Road)                       | Multi-Use Path      | 1.2    |
| North Park Drive – Road Resurfacing (Bramalea Road to Dixie Road)                            | Buffered Bike Lanes | 3.0    |
| Central Park Drive – Road Resurfacing (Queen Street to Clark Boulevard)                      | Buffered Bike Lanes | 0.7    |
| Main Street South – Road Resurfacing (Wellington Street to the Etobicoke Creek)              | Buffered Bike Lanes | 1.2    |
| Conestoga Road – Road Resurfacing (Kennedy Road to Ruth Avenue)                              | Urban Shoulders     | 0.8    |
| Centre Street - Road Resurfacing (Williams Parkway to Kennedy Road)                          | Urban Shoulders     | 0.6    |
| Brisdale Drive - Road Resurfacing (Fairhill Avenue to Sandalwood Parkway)                    | Urban Shoulders     | 0.9    |
| Maitland Street - Road Resurfacing (North Park Drive to MacKay Street)                       | Urban Shoulders     | 1.0    |
| Nelson Street - Road Resurfacing (Haggert Street to McMurchy Avenue)                         | Urban Shoulders     | 0.2    |
| Haggert Avenue - Road Resurfacing (Queen Street West to Railroad Street)                     | Urban Shoulders     | 0.6    |
| Railroad Street - Road Resurfacing (Haggert Avenue to Railroad Street)                       | Urban Shoulders     | 0.2    |
| Biscayne Crescent - Road Resurfacing (First Guld Boulevard - N&S Int.)                       | Urban Shoulders     | 1.0    |
| Meadoland Gate - Road Resurfacing (Nanwood Drive to Eldomar Avenue)                          | Urban Shoulders     | 0.3    |
| Harper Road - Road Resurfacing (Bartley Bull Parkway and Cornwall Road)                      | Urban Shoulders     | 0.5    |
| Guru Nanak Street - 'Road Diet'                                                              | Buffered Bike Lanes | 0.7    |
| Sky Harbour Drive – traffic calming                                                          | Urban Shoulders     | 0.9    |
| Queen Street East (Don Doan RT) – Noise Wall (Glenvale Drive to Don Doan Recreational Trail) | Recreational Trail  | 0.2    |
| Dawson Valley Park Path – Development                                                        | Park Path           | 0.2    |
| Heatherglen – Allegro Park Path – Development                                                | Park Path           | 0.1    |
| Davinfield Valley Park Path - Development                                                    | Park Path           | 0.2    |
| Mount Pleasant Block 51-2 Park Path - Development                                            | Park Path           | 1.1    |
|                                                                                              | TOTAL               | 19.7   |