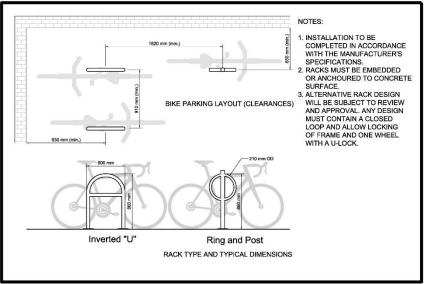

to proceed ahead of vehicles at traffic signals.

ike Lanes and Transit



Busses are allowed to stop in a bike lane briefly at transit stops.

When riding in a bike lane approaching a stopped bus that is loading and/or unloading passengers, you must yield right-of-way to the bus. Do not attempt to pass the bus on its right hand side until it has completely cleared the bike lane

### SHARE THE ROAD. STAY SAFE

**BRAMPTON IS A** HEALTHY AND SAFE CITY

1311 f 💟 0 . **brampton.ca**/cycling













# TRAIL USER

### **CYCLISTS**



Pass to the left



Keep speed low



Be careful around children and groups

Be courteous



Ring bell or vell

### **PEDESTRIANS**



Do not block

Watch for other users



Stay to the right



Dogs must be

**BRAMPTON IS A HEALTHY AND SAFE CITY** 













Figure 4.65 – Two-Stage Left Turn Queue Box With Parking Lane Adjacent to Buffered Bicycle Lane

(See Table 4.4. As an option, directional arrows may be applied within the bicycle lane, and right turns on red from the cross street may be restricted. For cases not involving a parking lane, refer to Figure 4.37)













| DEPT./DIVISION PROJECT TITLE TOTAL AT                                    | 2022                                              |        | 2023   |         |        |        |        |
|--------------------------------------------------------------------------|---------------------------------------------------|--------|--------|---------|--------|--------|--------|
|                                                                          | PROJECT TITLE