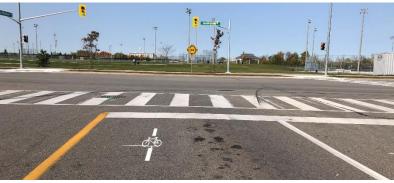

have green "bike boxes," which allow cyclists to proceed ahead of vehicles at traffic signals.

ike Lanes and Transit

Busses are allowed to stop in a bike lane briefly at transit stops.

When riding in a bike lane approaching a stopped bus that is loading and/or unloading passengers, you must yield right-of-way to the bus. Do not attempt to pass the bus on its right hand side until it has completely cleared the bike lane