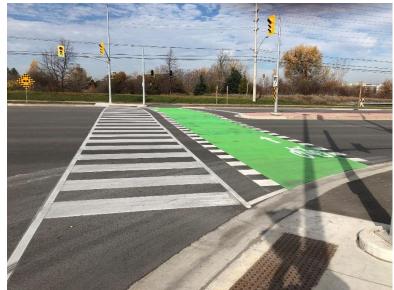

### **BIKE LANES**

The City of Brampton is making it easier for cyclists to get around safely. Bicycle lanes are reserved for people on bikes and are typically marked by a solid white line and a bicycle

have green "bike boxes," which allow cyclists to proceed ahead of vehicles at traffic signals.

ike Lanes and Transit

Busses are allowed to stop in a bike lane briefly at transit stops.

When riding in a bike lane approaching a stopped bus that is loading and/or unloading passengers, you must yield right-of-way to the bus. Do not attempt to pass the bus on its right hand side until it has completely cleared the bike lane