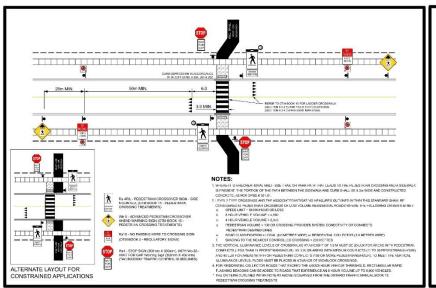

### **PEDESTRIANS**

Do not block

Watch for other users

Stay to the right

Dogs must be

**BRAMPTON IS A HEALTHY AND SAFE CITY** 

Figure 4.65 – Two-Stage Left Turn Queue Box With Parking Lane Adjacent to Buffered Bicycle Lane

(See Table 4.4. As an option, directional arrows may be applied within the bicycle lane, and right turns on red from the cross street may be restricted. For cases not involving a parking lane, refer to Figure 4.37)