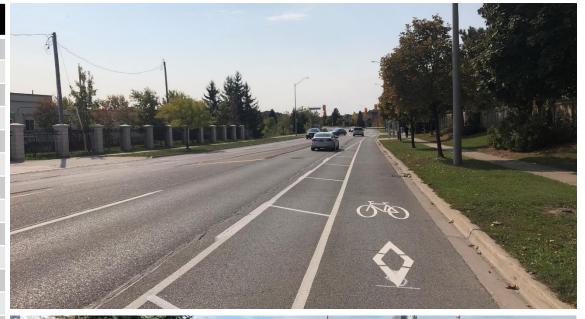

### **BIKE LANES**

The City of Brampton is making it easier for cyclists to get around safely. Bicycle lanes are reserved for people on bikes and are typically marked by a solid white line and a bicycle

Here are some safety reminders:

**Bicycle Lanes at** Intersections

you may sometimes need to enter or cross a bicycle lane to turn right at an intersection or driveway. Take extra care when you do this.

- · For bike lanes that have a solid line extending to the intersection, vehicles are not allowed to enter the bike lane and drivers must vield to cyclists before they can complete their right turn.
- · For bike lanes that have a dashed line leading to the intersection, drivers are allowed to enter the bike lane when it is safe and clear of cyclists.