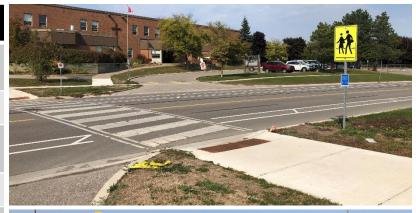

| LOCATION                                                                            | ENHANCEMENT                                   |
|-------------------------------------------------------------------------------------|-----------------------------------------------|
| Centre Street North ( a number of opportunities north of Williams Parkway)          | Curb Depression                               |
| Carrefour Des Jeunes (Centre Street North)                                          | School Crossing                               |
| Maitland Street (Chinguacousy Recreational Trail (no crossing just access to road)  | Curb Depressions (2)                          |
| Khalsa School (Maitland Street)                                                     | School Crossing                               |
| North Park Drive (Chinguacousy Recreational Trail (no crossing just access to road) | Curb Depressions (2)                          |
| School Crossing – St. John Bosco (North Park Drive)                                 | School Crossing                               |
| Conestoga Drive (opposite Primrose Cres., S. Int)                                   | Curb Depression                               |
| School Crossing - St. Leonards Separate School (Conestoga Drive)                    | School Crossing                               |
| Mount Pleasant Block 51-2 Path at Brisdale Drive                                    | PXO Crossing                                  |
| Mount Pleasant Block 51-2 Path at Remembrance Road                                  | PXO Crossing                                  |
| Ashwood Crescent (between 43 & 47)                                                  | Curb Depression                               |
| New Traffic Control Signals - Sandalwood Parkway and Pinecone Way/Rattlesnake Road  | Crossing Upgrade & Detection Markings/Signage |
| New Traffic Control Signals - Countryside Drive and Sunny Meadow Boulevard          | Detection Markings/Signage                    |
| New Traffic Control Signals - North Park Drive and Nasmith Street                   | Detection Markings/Signage                    |