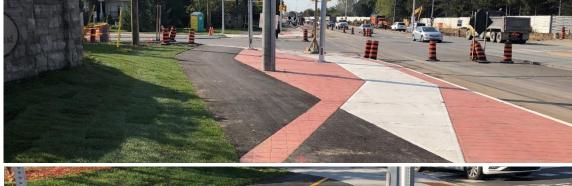

### **BIKE LANES**

The City of Brampton is making it easier for cyclists to get around safely. Bicycle lanes are reserved for people on bikes and are typically marked by a solid white line and a bicycle