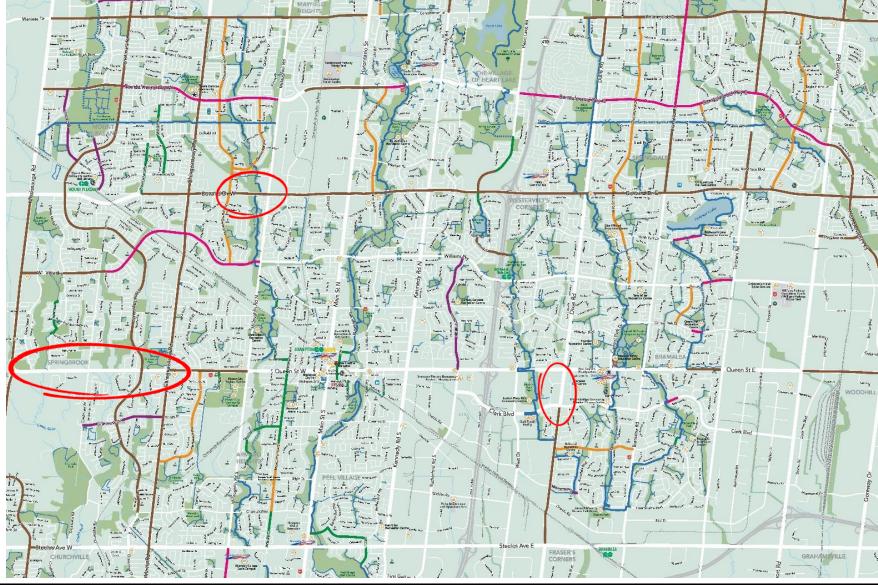

Path at Brisdale Drive                                    | PXO Crossing                                  |
| Mount Pleasant Block 51-2 Path at Remembrance Road                                  | PXO Crossing                                  |
| Ashwood Crescent (between 43 & 47)                                                  | Curb Depression                               |
| New Traffic Control Signals - Sandalwood Parkway and Pinecone Way/Rattlesnake Road  | Crossing Upgrade & Detection Markings/Signage |
| New Traffic Control Signals - Countryside Drive and Sunny Meadow Boulevard          | Detection Markings/Signage                    |
| New Traffic Control Signals - North Park Drive and Nasmith Street                   | Detection Markings/Signage                    |





















### **BIKE LANES**

The City of Brampton is making it easier for cyclists to get around safely. Bicycle lanes are reserved for people on bikes and are typically marked by a solid white line and a bicycle

Here are some safety reminders:

**Bicycle Lanes at** Intersections



you may sometimes need to enter or cross a bicycle lane to turn right at an intersection or driveway. Take extra care when you do this.

- · For bike lanes that have a solid line extending to the intersection, vehicles are not allowed to enter the bike lane and drivers must vield to cyclists before they can complete their right turn.
- · For bike lanes that have a dashed line leading to the intersection, drivers are allowed to enter the bike lane when it is safe and clear of cyclists.



have green "bike boxe