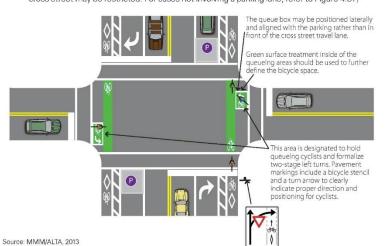

### **PEDESTRIANS**

Do not block

Watch for other users

Stay to the right

Dogs must be

**BRAMPTON IS A HEALTHY AND SAFE CITY** 

Figure 4.65 – Two-Stage Left Turn Queue Box With Parking Lane Adjacent to Buffered Bicycle Lane

(See Table 4.4. As an option, directional arrows may be applied within the bicycle lane, and right turns on red from the cross street may be restricted. For cases not involving a parking lane, refer to Figure 4.37)