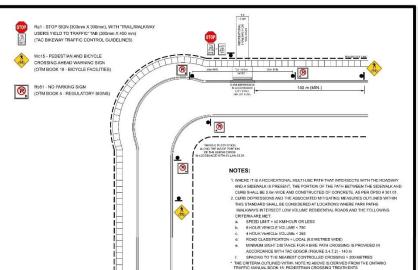

(See Table 4.4. As an option, directional arrows may be applied within the bicycle lane, and right turns on red from the cross street may be restricted. For cases not involving a parking lane, refer to Figure 4.37)