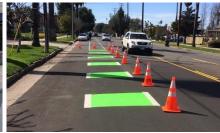

# 2020/2021 Active Transportation Implementation

**Annual Report** 

**Brampton Cycling Advisory Committee** 

Tuesday, December 15, 2020

| LOCATION                                                                                     | FACILITY TYPE       | LENGTH |
|----------------------------------------------------------------------------------------------|---------------------|--------|
| Vodden Street - Interim Bike Lanes (Ken Whillans Drive to Howden Boulevard)                  | Buffered Bike Lanes | 3.3    |
| Howden Boulevard - Interim Bike Lanes (Vodden Street to Central Park Drive)                  | Buffered Bike Lanes | 1.5    |
| McLaughlin Road - Road Reconstruction (Wanless Drive to Mayfield Road)                       | Multi-Use Path      | 1.2    |
| North Park Drive – Road Resurfacing (Bramalea Road to Dixie Road)                            | Buffered Bike Lanes | 3.0    |
| Central Park Drive – Road Resurfacing (Queen Street to Clark Boulevard)                      | Buffered Bike Lanes | 0.7    |
| Main Street South – Road Resurfacing (Wellington Street to the Etobicoke Creek)              | Buffered Bike Lanes | 1.2    |
| Conestoga Road – Road Resurfacing (Kennedy Road to Ruth Avenue)                              | Urban Shoulders     | 0.8    |
| Centre Street - Road Resurfacing (Williams Parkway to Kennedy Road)                          | Urban Shoulders     | 0.6    |
| Brisdale Drive - Road Resurfacing (Fairhill Avenue to Sandalwood Parkway)                    | Urban Shoulders     | 0.9    |
| Maitland Street - Road Resurfacing (North Park Drive to MacKay Street)                       | Urban Shoulders     | 1.0    |
| Nelson Street - Road Resurfacing (Haggert Street to McMurchy Avenue)                         | Urban Shoulders     | 0.2    |
| Haggert Avenue - Road Resurfacing (Queen Street West to Railroad Street)                     | Urban Shoulders     | 0.6    |
| Railroad Street - Road Resurfacing (Haggert Avenue to Railroad Street)                       | Urban Shoulders     | 0.2    |
| Biscayne Crescent - Road Resurfacing (First Guld Boulevard - N&S Int.)                       | Urban Shoulders     | 1.0    |
| Meadoland Gate - Road Resurfacing (Nanwood Drive to Eldomar Avenue)                          | Urban Shoulders     | 0.3    |
| Harper Road - Road Resurfacing (Bartley Bull Parkway and Cornwall Road)                      | Urban Shoulders     | 0.5    |
| Guru Nanak Street - 'Road Diet'                                                              | Buffered Bike Lanes | 0.7    |
| Sky Harbour Drive – traffic calming                                                          | Urban Shoulders     | 0.9    |
| Queen Street East (Don Doan RT) – Noise Wall (Glenvale Drive to Don Doan Recreational Trail) | Recreational Trail  | 0.2    |
| Dawson Valley Park Path – Development                                                        | Park Path           | 0.2    |
| Heatherglen – Allegro Park Path – Development                                                | Park Path           | 0.1    |
| Davinfield Valley Park Path - Development                                                    | Park Path           | 0.2    |
| Mount Pleasant Block 51-2 Park Path - Development                                            | Park Path           | 1.1    |
|                                                                                              | TOTAL               | 19.7   |