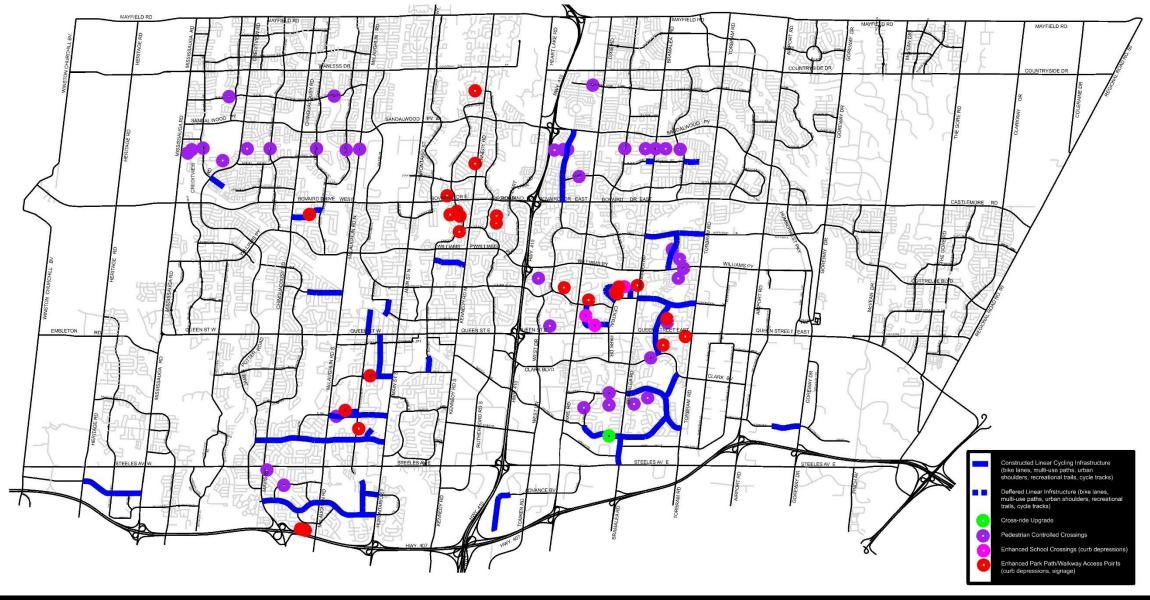

| LOCATION                                                                            | ENHANCEMENT                                   |
|-------------------------------------------------------------------------------------|-----------------------------------------------|
| Centre Street North ( a number of opportunities north of Williams Parkway)          | Curb Depression                               |
| Carrefour Des Jeunes (Centre Street North)                                          | School Crossing                               |
| Maitland Street (Chinguacousy Recreational Trail (no crossing just access to road)  | Curb Depressions (2)                          |
| Khalsa School (Maitland Street)                                                     | School Crossing                               |
| North Park Drive (Chinguacousy Recreational Trail (no crossing just access to road) | Curb Depressions (2)                          |
| School Crossing – St. John Bosco (North Park Drive)                                 | School Crossing                               |
| Conestoga Drive (opposite Primrose Cres., S. Int)                                   | Curb Depression                               |
| School Crossing - St. Leonards Separate School (Conestoga Drive)                    | School Crossing                               |
| Mount Pleasant Block 51-2 Path at Brisdale Drive                                    | PXO Crossing                                  |
| Mount Pleasant Block 51-2 Path at Remembrance Road                                  | PXO Crossing                                  |
| Ashwood Crescent (between 43 & 47)                                                  | Curb Depression                               |
| New Traffic Control Signals - Sandalwood Parkway and Pinecone Way/Rattlesnake Road  | Crossing Upgrade & Detection Markings/Signage |
| New Traffic Control Signals - Countryside Drive and Sunny Meadow Boulevard          | Detection Markings/Signage                    |
| New Traffic Control Signals - North Park Drive and Nasmith Street                   | Detection Markings/Signage                    |

| LOCATION                                                    | FACILITY TYPE           |
|-------------------------------------------------------------|-------------------------|
| Doan Doan Rec. Trail and Clark Boulevard                    | Signalized Cross-ride   |
| Doan Doan Rec. Trail and Williams Parkway                   | Signalized Cross-ride   |
| Flower City Rec. Trail and McLaughlin Road                  | Signalized Cross-ride   |
| Flower City Rec. Trail and Bramalea Road                    | Signalized Cross-ride   |
| Guru Nank Blvd at Flower City RT to Ching. RT Connector     | PXO Crossing - Flashers |
| Chinguacousy Recreational Trail at Templehill Road          | PXO Crossing            |
| Chinguacousy Recreational Trail at Balmoral Drive           | PXO Crossing            |
| Chinguacousy Recreational Trail at Algonquin Bouelvard      | PXO Crossing            |
| Don Doan Recreational Trail at Jordan Boulevard             | PXO Crossing            |
| Don Doan Recreational Trail at Jayfield Road                | PXO Crossing            |
| Don Doan Recreational Trail at Greenbriar Road              | PXO Crossing            |
| Don Doan Recreational Trail at Greenmount Road              | PXO Crossing            |
| Don Doan Recreational Trail at Dorchester Drive             | PXO Crossing            |
| Don Doan Recreational Trail at Doncaster Drive              | PXO Crossing            |
| Esker Lake Recreational Trail at La France Road             | PXO Crossing            |
| Esker Lake Recreational Trail at Lambeth Crescent           | PXO Crossing            |
| Esker Lake Recreational Trail at Brentwood Drive            | Uncontrolled Crossing   |
| Fletchers Creek Recreational Trail at Earlsbridge Boulevard | PXO Crossing            |
|                                                             |                         |

| LOCATION                                                 | FACILITY TYPE           |
|----------------------------------------------------------|-------------------------|
| Flower City Recreational Trail at Tysonville Circle      | PXO Crossing            |
| Flower City Recreational Trail at Aldersgate Drive       | PXO Crossing            |
| Flower City Recreational Trail at Vetrans Drive          | PXO Crossing            |
| Flower City Recreational Trail at Legate Street          | PXO Crossing            |
| Flower City Recreational Trail at Brisdale Drive         | PXO Crossing            |
| Flower City Recreational Trail at Edenbrook Hill Drive   | PXO Crossing            |
| Flower City Recreational Trail at Checkerberry Crescent  | Uncontrolled Crossing   |
| Flower City Recreational Trail at Geddes Lane            | Uncontrolled Crossing   |
| Flower City Recreational Trail at Fernforest Drive       | PXO Crossing            |
| Flower City Recreational Trail at Sprucelands Avenue     | PXO Crossing            |
| Flower City Recreational Trail at Maidengrass Road       | PXO Crossing            |
| Flower City Recreational Trail at Sunny Meadow Boulevard | PXO Crossing            |
| Flower City Recreational Trail at Great Lakes Drive      | PXO Crossing - Flashers |
| Flower City Recreational Trail at Queen Mary Drive       | PXO Crossing            |
| Mount Pleasant Recreational Trail at Buick Boulevard     | PXO Crossing            |
| Mount Pleasant Recreational Trail at Aylesbury Drive     | PXO Crossing            |
| Hydro Corridor Trail at Kingknoll Drive                  | PXO Crossing            |
| Hydro Corridor Trail at Millstone Drive                  | Uncontrolled Crossing   |

Fletchers Creek Recreational Trail at Elgin Drive

**PXO Crossing** 

| ROAD NAME       | FROM DESCRIPTION        | TO DESCRIPTION        | LENGTH (KM) |
|-----------------|-------------------------|-----------------------|-------------|
| ALBION CR       | ALOMA CR (W)            | ALOMA CR (E)          | 0.53        |
| ASHURST CR      | WINTERFOLD DR           | LANGSTON DR           | 1.18        |
| BALLYCASTLE CR  | DUNDALK CR (S)          | DUNDALK CR (N)        | 0.48        |
| BLACK FOREST DR | BRAMALEA RD             | SPRUCELANDS AV        | 0.30        |
| BLOSSOM AV      | VODDEN ST               | ISABELLA ST           | 0.48        |
| BRAEBURN CT     | BRAEMAR DR              | END                   | 0.20        |
| BRAMALEA RD     | AVONDALE BL             | STEELES AVE           | 6.72        |
| BRAMKAY ST      | CORPORATION DR          | END                   | 0.63        |
| BURNHAM CR      | BRAEMAR DR (S)          | BRAEMAR DR (N)        | 0.70        |
| BURNLEY PL      | DUNDALK CR              | END                   | 0.20        |
| CENTRE ST       | CLARENCE ST             | HASLEMERE AV          | 0.70        |
| CLARENCE ST     | RUTHERFORD RD           | KENNEDY RD            | 4.0         |
| COLCHESTER AV   | SHERINGHAM ST           | DORKING DR            | 0.54        |
| CORTEZ CT       | WAYNE NICOLE DR         | END                   | 0.33        |
| CRIMSON CT      | TUMBLEWEED TL           | END                   | 0.13        |
| DARLINGTON CR   | DORSET DR (S)           | DORSET DR (N)         | 0.70        |
| EBBY AV         | CONESTOGA DR            | DORKING DR            | 0.84        |
| FAIRLIGHT ST    | CONESTOGA DR            | MUSKOKA ST            | 0.63        |
| FINCHAM AV      | MAJOR WILLIAM SHARPE DR | PHELPS DR             | 0.63        |
| FLAMINGO CR     | FORSYTHIA RD (S)        | END                   | 1.13        |
| FLINDON GT      | FLAMINGO CR             | FOLKSTONE CR          | 0.1         |
| FLOWERTOWN AV   | PHELPS DR               | MCLAUGHLIN RD         | 1.64        |
| FORSYTHIA RD    | FOLKSTONE CR            | FLAMINGO CR (N)       | 0.99        |
| FREDERICK ST    | MCMURCHY AV             | ELLIOTT ST            | 0.48        |
| FREDERICK ST    | ELLIOTT ST              | MILL ST               | 0.2         |
| GAILGROVE CT    | GREENMOUNT RD           | END                   | 0.3         |
| GAILWOOD CT     | GLENVALE BV             | END                   | 0.49        |
| GARLAND CT      | GAILWOOD CT             | END                   | 0.2         |
| GREENTREE CT    | FAIRLIGHT ST            | END                   | 0.13        |
| HALE RD         | GLIDDEN RD              | BRAMSTEELE RD         | 1.2         |
| HANDEL CT       | HILLDALE CT             | END                   | 0.20        |
| HANNIBAL SQ     | HANDEL CT               | END                   | 0.23        |
| HANOVER RD      | HOWDEN BV               | CENTRAL PARK DR       | 3.98        |
| HAPSBURG SQ     | HYDE PARK CT            | END                   | 0.22        |
| HARDCASTLE CT   | HILLDALE CR             | CUL-DE-SAC            | 0.45        |
| HAROLD ST       | MAIN ST                 | 340m W OF MCMURCHY AV | 0.43        |
| HAYDEN CT       | HILLDALE CR             | CUL-DE-SAC            | 0.33        |
| HEARTHSTONE CT  | HUNTINGTON CT           | END                   | 0.19        |
| HEATHERSIDE CT  | HEDGESON CT             | END                   | 0.23        |
| HECTOR CT       | HILLDALE CR             | CUL-DE-SAC            | 0.40        |
| HEDGESON CT     | HOWDEN BV               | END                   | 0.33        |
| HERNON CT       | HILLDALE CR             | CUL-DE-SAC            | 0.20        |
| HERO SQ         | HILLDALE CR             | END                   | 0.18        |
| HERRON PL       | HOLLIS CT               | END                   | 0.03        |
|                 |                         |                       |             |

| LOCATION                                  | ENHANCEMENT     |
|-------------------------------------------|-----------------|
| Swennen Drive (between houses 78 & 80)    | Curb Depression |
| Valonia Drive (between houses 60 & 62)    | Curb Depression |
| Willerton Close (End of the road)         | Curb Depression |
| Willerton Close (at Valley Down Park)     | Curb Depression |
| Burnley Place (End of the road)           | Curb Depression |
| Silver Stream Road (at Jay Street)        | Curb Depression |
| Traverston Court (between houses 44 & 46) | Curb Depression |
| Harold Street (Opposite Fern Street)      | Curb Depression |
| Howell Street (between houses 14 & 16)    | Curb Depression |
| Parkend Avenue (End of the road)          | Curb Depression |
| Lauraglen Court (between houses 29 & 41)  | Curb Depression |
| Tumbleweed Trail (between houses 32 & 50) | Curb Depression |
| Olda Towna Road (hatwaan housas 20 & 23)  | Curb Depression |