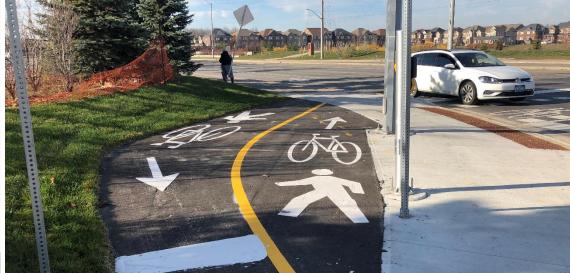

# TRAIL USER

### **CYCLISTS**

Pass to the left

Keep speed low

Be careful around children and groups

Be courteous

Ring bell or vell

### **PEDESTRIANS**

Do not block

Watch for other users

Stay to the right

Dogs must be

**BRAMPTON IS A HEALTHY AND SAFE CITY** 

Figure 4.65 – Two-Stage Left Turn Queue Box With Parking Lane Adjacent to Buffered Bicycle Lane