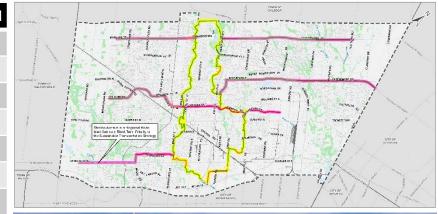

| Ganton Heights - Creditview Road to Commuter Drive                          | Bike Lanes                              | 0.4    |