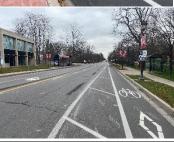

have green "bike boxes," which allow cyclists to proceed ahead of vehicles at traffic signals.

ike Lanes and Transit

Busses are allowed to stop in a bike lane briefly at transit stops.

When riding in a bike lane approaching a stopped bus that is loading and/or unloading passengers, you must yield right-of-way to the bus. Do not attempt to pass the bus on its right hand side until it has completely cleared the bike lane