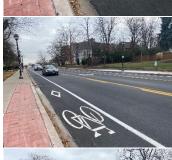

### **BIKE LANES**

The City of Brampton is making it easier for cyclists to get around safely. Bicycle lanes are reserved for people on bikes and are typically marked by a solid white line and a bicycle

Here are some safety reminders:

**Bicycle Lanes at** Intersections

you may sometimes need to enter or cross a bicycle lane to turn right at an intersection or driveway. Take extra care when you do this.

- · For bike lanes that have a solid line extending to the intersection, vehicles are not allowed to enter the bike lane and drivers must vield to cyclists before they can complete their right turn.
- · For bike lanes that have a dashed line leading to the intersection, drivers are allowed to enter the bike lane when it is safe and clear of cyclists.