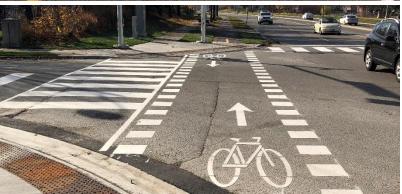

### **PEDESTRIANS**

Do not block

Watch for other users

Stay to the right

Dogs must be

**BRAMPTON IS A HEALTHY AND SAFE CITY** 

Figure 4.65 – Two-Stage Left Turn Queue Box With Parking Lane Adjacent to Buffered Bicycle Lane

(See Table 4.4. As an option, directional arrows may be applied within the bicycle lane, and right turns on red from the cross street may be restricted. For cases not involving a parking lane, refer to Figure 4.37)