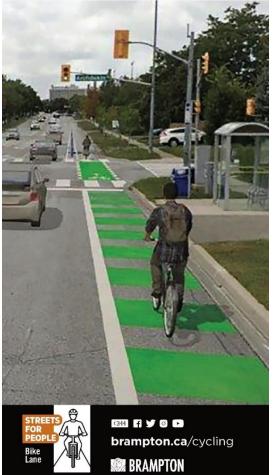

### **BIKE LANES**

The City of Brampton is making it easier for cyclists to get around safely. Bicycle lanes are reserved for people on bikes and are typically marked by a solid white line and a bicycle

Here are some safety reminders:

**Bicycle Lanes at** Intersections

you may sometimes need to enter or cross a bicycle lane to turn right at an intersection or driveway. Take extra care when you do this.

- · For bike lanes that have a solid line extending to the intersection, vehicles are not allowed to enter the bike lane and drivers must vield to cyclists before they can complete their right turn.
- · For bike lanes that have a dashed line leading to the intersection, drivers are allowed to enter the bike lane when it is safe and clear of cyclists.

have green "bike boxes," which allow cyclists to proceed ahead of vehicles at traffic signals.

ike Lanes and Transit

Busses are allowed to stop in a bike lane briefly at transit stops.

When riding in a bike lane approaching a stopped bus that is loading and/or unloading passengers, you must yield right-of-way to the bus. Do not attempt to pass the bus on its right hand side until it has completely cleared the bike lane