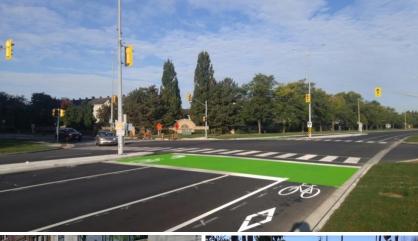

have green "bike boxes," which allow cyclists to proceed ahead of vehicles at traffic signals.

ike Lanes and Transit

Busses are allowed to stop in a bike lane briefly at transit stops.

When riding in a bike lane approaching a stopped bus that is loading and/or unloading passengers, you must yield right-of-way to the bus. Do not attempt to pass the bus on its right hand side until it has completely cleared the bike lane