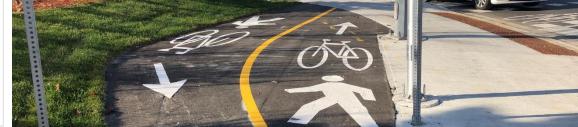

Here are some safety reminders:

**Bicycle Lanes at** Intersections

you may sometimes need to enter or cross a bicycle lane to turn right at an intersection or driveway. Take extra care when you do this.

- · For bike lanes that have a solid line extending to the intersection, vehicles are not allowed to enter the bike lane and drivers must vield to cyclists before they can complete their right turn.
- · For bike lanes that have a dashed line leading to the intersection, drivers are allowed to enter the bike lane when it is safe and clear of cyclists.