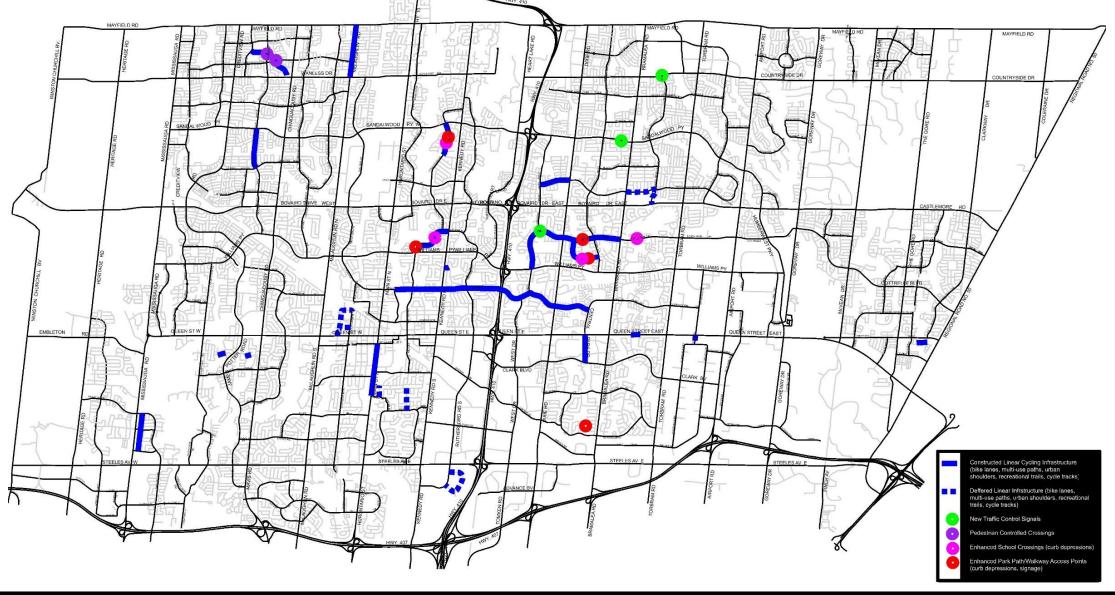

# 2020/2021 Active Transportation Implementation

**Annual Report** 

**Brampton Cycling Advisory Committee** 

Tuesday, December 15, 2020

| LOCATION                                                                                     | FACILITY TYPE       | LENGTH |
|----------------------------------------------------------------------------------------------|---------------------|--------|
| Vodden Street - Interim Bike Lanes (Ken Whillans Drive to Howden Boulevard)                  | Buffered Bike Lanes | 3.3    |
| Howden Boulevard - Interim Bike Lanes (Vodden Street to Central Park Drive)                  | Buffered Bike Lanes | 1.5    |
| McLaughlin Road - Road Reconstruction (Wanless Drive to Mayfield Road)                       | Multi-Use Path      | 1.2    |
| North Park Drive – Road Resurfacing (Bramalea Road to Dixie Road)                            | Buffered Bike Lanes | 3.0    |
| Central Park Drive – Road Resurfacing (Queen Street to Clark Boulevard)                      | Buffered Bike Lanes | 0.7    |
| Main Street South – Road Resurfacing (Wellington Street to the Etobicoke Creek)              | Buffered Bike Lanes | 1.2    |
| Conestoga Road – Road Resurfacing (Kennedy Road to Ruth Avenue)                              | Urban Shoulders     | 0.8    |
| Centre Street - Road Resurfacing (Williams Parkway to Kennedy Road)                          | Urban Shoulders     | 0.6    |
| Brisdale Drive - Road Resurfacing (Fairhill Avenue to Sandalwood Parkway)                    | Urban Shoulders     | 0.9    |
| Maitland Street - Road Resurfacing (North Park Drive to MacKay Street)                       | Urban Shoulders     | 1.0    |
| Nelson Street - Road Resurfacing (Haggert Street to McMurchy Avenue)                         | Urban Shoulders     | 0.2    |
| Haggert Avenue - Road Resurfacing (Queen Street West to Railroad Street)                     | Urban Shoulders     | 0.6    |
| Railroad Street - Road Resurfacing (Haggert Avenue to Railroad Street)                       | Urban Shoulders     | 0.2    |
| Biscayne Crescent - Road Resurfacing (First Guld Boulevard - N&S Int.)                       | Urban Shoulders     | 1.0    |
| Meadoland Gate - Road Resurfacing (Nanwood Drive to Eldomar Avenue)                          | Urban Shoulders     | 0.3    |
| Harper Road - Road Resurfacing (Bartley Bull Parkway and Cornwall Road)                      | Urban Shoulders     | 0.5    |
| Guru Nanak Street - 'Road Diet'                                                              | Buffered Bike Lanes | 0.7    |
| Sky Harbour Drive – traffic calming                                                          | Urban Shoulders     | 0.9    |
| Queen Street East (Don Doan RT) – Noise Wall (Glenvale Drive to Don Doan Recreational Trail) | Recreational Trail  | 0.2    |
| Dawson Valley Park Path – Development                                                        | Park Path           | 0.2    |
| Heatherglen – Allegro Park Path – Development                                                | Park Path           | 0.1    |
| Davinfield Valley Park Path - Development                                                    | Park Path           | 0.2    |
| Mount Pleasant Block 51-2 Park Path - Development                                            | Park Path           | 1.1    |
|                                                                                              | TOTAL               | 19.7   |

| LOCATION                                                                            | ENHANCEMENT                                   |
|-------------------------------------------------------------------------------------|-----------------------------------------------|
| Centre Street North ( a number of opportunities north of Williams Parkway)          | Curb Depression                               |
| Carrefour Des Jeunes (Centre Street North)                                          | School Crossing                               |
| Maitland Street (Chinguacousy Recreational Trail (no crossing just access to road)  | Curb Depressions (2)                          |
| Khalsa School (Maitland Street)                                                     | School Crossing                               |
| North Park Drive (Chinguacousy Recreational Trail (no crossing just access to road) | Curb Depressions (2)                          |
| School Crossing – St. John Bosco (North Park Drive)                                 | School Crossing                               |
| Conestoga Drive (opposite Primrose Cres., S. Int)                                   | Curb Depression                               |
| School Crossing - St. Leonards Separate School (Conestoga Drive)                    | School Crossing                               |
| Mount Pleasant Block 51-2 Path at Brisdale Drive                                    | PXO Crossing                                  |
| Mount Pleasant Block 51-2 Path at Remembrance Road                                  | PXO Crossing                                  |
| Ashwood Crescent (between 43 & 47)                                                  | Curb Depression                               |
| New Traffic Control Signals - Sandalwood Parkway and Pinecone Way/Rattlesnake Road  | Crossing Upgrade & Detection Markings/Signage |
| New Traffic Control Signals - Countryside Drive and Sunny Meadow Boulevard          | Detection Markings/Signage                    |
| New Traffic Control Signals - North Park Drive and Nasmith Street                   | Detection Markings/Signage                    |

| LOCATION                                                    | FACILITY TYPE           |
|-------------------------------------------------------------|-------------------------|
| Doan Doan Rec. Trail and Clark Boulevard                    | Signalized Cross-ride   |
| Doan Doan Rec. Trail and Williams Parkway                   | Signalized Cross-ride   |
| Flower City Rec. Trail and McLaughlin Road                  | Signalized Cross-ride   |
| Flower City Rec. Trail and Bramalea Road                    | Signalized Cross-ride   |
| Guru Nank Blvd at Flower City RT to Ching. RT Connector     | PXO Crossing - Flashers |
| Chinguacousy Recreational Trail at Templehill Road          | PXO Crossing            |
| Chinguacousy Recreational Trail at Balmoral Drive           | PXO Crossing            |
| Chinguacousy Recreational Trail at Algonquin Bouelvard      | PXO Crossing            |
| Don Doan Recreational Trail at Jordan Boulevard             | PXO Crossing            |
| Don Doan Recreational Trail at Jayfield Road                | PXO Crossing            |
| Don Doan Recreational Trail at Greenbriar Road              | PXO Crossing            |
| Don Doan Recreational Trail at Greenmount Road              | PXO Crossing            |
| Don Doan Recreational Trail at Dorchester Drive             | PXO Crossing            |
| Don Doan Recreational Trail at Doncaster Drive              | PXO Crossing            |
| Esker Lake Recreational Trail at La France Road             | PXO Crossing            |
| Esker Lake Recreational Trail at Lambeth Crescent           | PXO Crossing            |
| Esker Lake Recreational Trail at Brentwood Drive            | Uncontrolled Crossing   |
| Fletchers Creek Recreational Trail at Earlsbridge Boulevard | PXO Crossing            |
|                                                             |                         |

| LOCATION                                                 | FACILITY TYPE           |
|----------------------------------------------------------|-------------------------|
| Flower City Recreational Trail at Tysonville Circle      | PXO Crossing            |
| Flower City Recreational Trail at Aldersgate Drive       | PXO Crossing            |
| Flower City Recreational Trail at Vetrans Drive          | PXO Crossing            |
| Flower City Recreational Trail at Legate Street          | PXO Crossing            |
| Flower City Recreational Trail at Brisdale Drive         | PXO Crossing            |
| Flower City Recreational Trail at Edenbrook Hill Drive   | PXO Crossing            |
| Flower City Recreational Trail at Checkerberry Crescent  | Uncontrolled Crossing   |
| Flower City Recreational Trail at Geddes Lane            | Uncontrolled Crossing   |
| Flower City Recreational Trail at Fernforest Drive       | PXO Crossing            |
| Flower City Recreational Trail at Sprucelands Avenue     | PXO Crossing            |
| Flower City Recreational Trail at Maidengrass Road       | PXO Crossing            |
| Flower City Recreational Trail at Sunny Meadow Boulevard | PXO Crossing            |
| Flower City Recreational Trail at Great Lakes Drive      | PXO Crossing - Flashers |
| Flower City Recreational Trail at Queen Mary Drive       | PXO Crossing            |
| Mount Pleasant Recreational Trail at Buick Boulevard     | PXO Crossing            |
| Mount Pleasant Recreational Trail at Aylesbury Drive     | PXO Crossing            |
| Hydro Corridor Trail at Kingknoll Drive                  | PXO Crossing            |
| Hydro Corridor Trail at Millstone Drive                  | Uncontrolled Crossing   |

Fletchers Creek Recreational Trail at Elgin Drive

**PXO Crossing** 

| ROAD NAME       | FROM DESCRIPTION        | TO DESCRIPTION        | LENGTH (KM) |
|-----------------|-------------------------|-----------------------|-------------|
| ALBION CR       | ALOMA CR (W)            | ALOMA CR (E)          | 0.53        |
| ASHURST CR      | WINTERFOLD DR           | LANGSTON DR           | 1.18        |
| BALLYCASTLE CR  | DUNDALK CR (S)          | DUNDALK CR (N)        | 0.48        |
| BLACK FOREST DR | BRAMALEA RD             | SPRUCELANDS AV        | 0.30        |
| BLOSSOM AV      | VODDEN ST               | ISABELLA ST           | 0.48        |
| BRAEBURN CT     | BRAEMAR DR              | END                   | 0.20        |
| BRAMALEA RD     | AVONDALE BL             | STEELES AVE           | 6.72        |
| BRAMKAY ST      | CORPORATION DR          | END                   | 0.63        |
| BURNHAM CR      | BRAEMAR DR (S)          | BRAEMAR DR (N)        | 0.70        |
| BURNLEY PL      | DUNDALK CR              | END                   | 0.20        |
| CENTRE ST       | CLARENCE ST             | HASLEMERE AV          | 0.70        |
| CLARENCE ST     | RUTHERFORD RD           | KENNEDY RD            | 4.0         |
| COLCHESTER AV   | SHERINGHAM ST           | DORKING DR            | 0.54        |
| CORTEZ CT       | WAYNE NICOLE DR         | END                   | 0.33        |
| CRIMSON CT      | TUMBLEWEED TL           | END                   | 0.13        |
| DARLINGTON CR   | DORSET DR (S)           | DORSET DR (N)         | 0.70        |
| EBBY AV         | CONESTOGA DR            | DORKING DR            | 0.84        |
| FAIRLIGHT ST    | CONESTOGA DR            | MUSKOKA ST            | 0.63        |
| FINCHAM AV      | MAJOR WILLIAM SHARPE DR | PHELPS DR             | 0.63        |
| FLAMINGO CR     | FORSYTHIA RD (S)        | END                   | 1.13        |
| FLINDON GT      | FLAMINGO CR             | FOLKSTONE CR          | 0.1         |
| FLOWERTOWN AV   | PHELPS DR               | MCLAUGHLIN RD         | 1.64        |
| FORSYTHIA RD    | FOLKSTONE CR            | FLAMINGO CR (N)       | 0.99        |
| FREDERICK ST    | MCMURCHY AV             | ELLIOTT ST            | 0.48        |
| FREDERICK ST    | ELLIOTT ST              | MILL ST               | 0.2         |
| GAILGROVE CT    | GREENMOUNT RD           | END                   | 0.3         |
| GAILWOOD CT     | GLENVALE BV             | END                   | 0.49        |
| GARLAND CT      | GAILWOOD CT             | END                   | 0.2         |
| GREENTREE CT    | FAIRLIGHT ST            | END                   | 0.13        |
| HALE RD         | GLIDDEN RD              | BRAMSTEELE RD         | 1.2         |
| HANDEL CT       | HILLDALE CT             | END                   | 0.20        |
| HANNIBAL SQ     | HANDEL CT               | END                   | 0.23        |
| HANOVER RD      | HOWDEN BV               | CENTRAL PARK DR       | 3.98        |
| HAPSBURG SQ     | HYDE PARK CT            | END                   | 0.22        |
| HARDCASTLE CT   | HILLDALE CR             | CUL-DE-SAC            | 0.45        |
| HAROLD ST       | MAIN ST                 | 340m W OF MCMURCHY AV | 0.43        |
| HAYDEN CT       | HILLDALE CR             | CUL-DE-SAC            | 0.33        |
| HEARTHSTONE CT  | HUNTINGTON CT           | END                   | 0.19        |
| HEATHERSIDE CT  | HEDGESON CT             | END                   | 0.23        |
| HECTOR CT       | HILLDALE CR             | CUL-DE-SAC            | 0.40        |
| HEDGESON CT     | HOWDEN BV               | END                   | 0.33        |
| HERNON CT       | HILLDALE CR             | CUL-DE-SAC            | 0.20        |
| HERO SQ         | HILLDALE CR             | END                   | 0.18        |
| HERRON PL       | HOLLIS CT               | END                   | 0.03        |
|                 |                         |                       |             |

| LOCATION                                  | ENHANCEMENT     |
|-------------------------------------------|-----------------|
| Swennen Drive (between houses 78 & 80)    | Curb Depression |
| Valonia Drive (between houses 60 & 62)    | Curb Depression |
| Willerton Close (End of the road)         | Curb Depression |
| Willerton Close (at Valley Down Park)     | Curb Depression |
| Burnley Place (End of the road)           | Curb Depression |
| Silver Stream Road (at Jay Street)        | Curb Depression |
| Traverston Court (between houses 44 & 46) | Curb Depression |
| Harold Street (Opposite Fern Street)      | Curb Depression |
| Howell Street (between houses 14 & 16)    | Curb Depression |
| Parkend Avenue (End of the road)          | Curb Depression |
| Lauraglen Court (between houses 29 & 41)  | Curb Depression |
| Tumbleweed Trail (between houses 32 & 50) | Curb Depression |
| Olda Towna Road (hatwaan housas 20 & 23)  | Curb Depression |

| ENHANCEMENT      |
|------------------|
| Curb Depression  |
| School Crossing  |
| Curb Depression  |
| Curb Depression  |
| School Crossings |
|                  |

| Т      |     |
|--------|-----|
| n      |     |
| n      |     |
| n      | W// |
| n      |     |
| n      |     |
| n      |     |
| n      |     |
| n      |     |
| n      |     |
|        |     |
| n      |     |
| n      |     |
| S      |     |
|        | 70  |
| LENGTH |     |
| 0.0    |     |