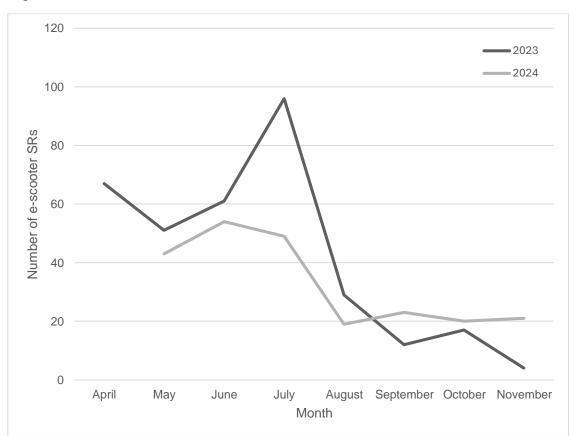

Figure 1: 2023 and 2024 e-scooter SR counts.

Table 2: 2023 and 2024 e-scooter trip to SR ratio.

| Month     | 2023<br>Total trips | 2024<br>Total trips | Total e-scooter | 2024<br>Total e-scooter<br>SRs | 2023<br>Trip to SR<br>ratio | 2024<br>Trip to SR<br>ratio |
|-----------|---------------------|---------------------|-----------------|--------------------------------|-----------------------------|-----------------------------|
| April     | 31,952              | -                   | 67              | -                              | 0.002                       | -                           |
| May       | 41,483              | 32,855              | 51              | 43                             | 0.001                       | 0.001                       |
| June      | 33,426              | 23,501              | 61              | 54                             | 0.002                       | 0.002                       |
| July      | 32,122              | 32,662              | 96              | 49                             | 0.003                       | 0.002                       |
| August    | 26,557              | 18,077              | 29              | 19                             | 0.001                       | 0.001                       |
| September | 21,068              | 19,548              | 12              | 23                             | 0.001                       | 0.001                       |
| October   | 11,405              | 13,775              | 17              | 20                             | 0.001                       | 0.001                       |
| November  | 1,558               | 3,450               | 4               | 21                             | 0.003                       | 0.006                       |
| Total     | 199,571             | 143,868             | 337             | 229                            | 0.002                       | 0.002                       |