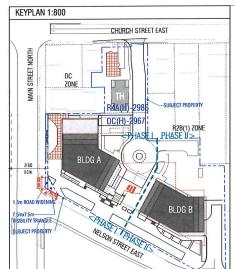

(proposed 1 22- storey residential mixed use tower, 1 35-storey residential mixed use tower, stacked townhouses: 572.4 sq metres

|     | d)                        | Access will be by:                      |                         | Existing   | Proposed                                                              |      |
|-----|---------------------------|-----------------------------------------|-------------------------|------------|-----------------------------------------------------------------------|------|
|     |                           | Provincial Highway                      |                         |            |                                                                       |      |
|     |                           | Municipal Road - Mai                    | ntained all year        |            |                                                                       |      |
|     |                           | Other Public Road                       |                         |            |                                                                       |      |
|     |                           | Regional Road                           |                         |            |                                                                       |      |
|     |                           | Seasonal Road                           |                         |            |                                                                       |      |
|     |                           | Private Right of Way                    |                         |            |                                                                       |      |
|     | e)                        |                                         |                         | _          | facilities will be used and wh<br>ject land and the nearest pub       |      |
|     | f)                        | Water supply will be                    | by:                     | Existing   | Proposed                                                              |      |
|     |                           | Publicly owned and                      |                         |            |                                                                       |      |
|     | 9                         | system Lake or othe                     | r body of water         |            |                                                                       |      |
|     |                           | Privately owned and individual or commu |                         |            |                                                                       |      |
|     |                           | Other (specify):                        |                         |            |                                                                       |      |
|     | g)                        | Sewage disposal wil                     | l be by:                | Existing   | Proposed                                                              |      |
|     |                           | Publicly owned and sewer system         | operated sanitary       |            |                                                                       |      |
|     |                           | Privy                                   |                         |            |                                                                       |      |
|     |                           | Privately owned and or communal septic  |                         |            |                                                                       |      |
|     |                           | Other (specify):                        |                         |            |                                                                       |      |
| 8.  | What is t                 | the current designatio                  | n of the land in any ap | plicable z | oning by-law and official plan                                        | ?    |
|     |                           |                                         | Land to be Severed      |            | Land to be Retained                                                   |      |
|     | Zoning E                  | By-Law                                  | Residential R4A(H)      |            | Residential R4A(H) and Downtown Commercial DC                         | (H)  |
|     | Official F                | Plans<br>of Brampton                    | Central Area            |            | Central Area                                                          |      |
|     | Re                        | gion of Peel                            | Urban Growth Centr      | е          | Urban Growth Centre                                                   |      |
| 9.  | 51 of the                 | Planning Act or a co                    |                         | 3 of the A | r approval of a plan of subdiv<br>ct and if the answer is yes ar<br>? |      |
|     | File#                     | B.2024-0015                             | Status/Decision         | Condtion   | ally Approved                                                         |      |
|     |                           |                                         |                         |            | L. 11.                                                                | 40   |
| 10. |                           | ,                                       | m the parcel originally | acquired   | by the owner of the subject I                                         | and? |
|     | Yes                       | No 🗸                                    |                         | _          |                                                                       |      |
|     | Date of Transfer Land Use |                                         |                         |            |                                                                       |      |