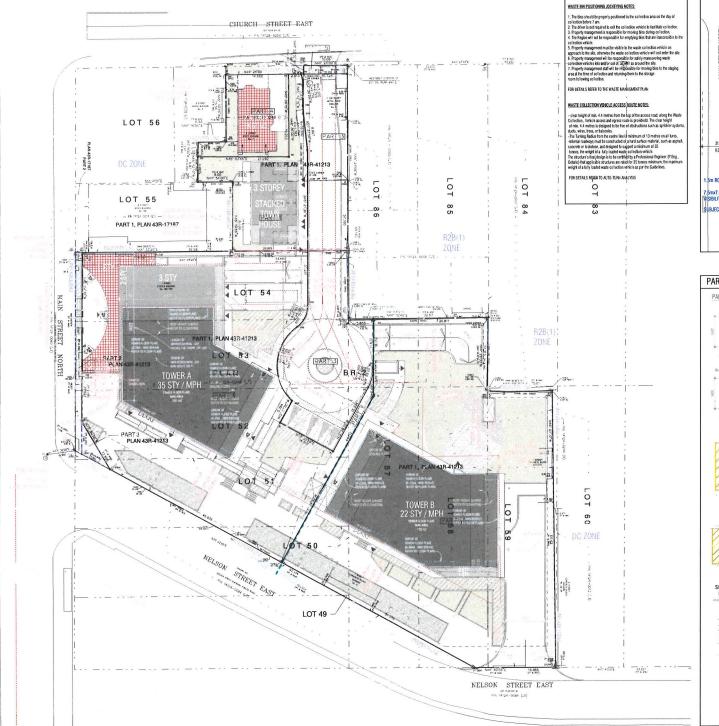

| a)          | Frontage +/- 14.65 m Dep                                                                                                                                                                                                                                                                                                                                                                                                                   | <b>th</b> +/- 19.25 m      | Area+/- 303.9                      | 8 m2  |
|-------------|--------------------------------------------------------------------------------------------------------------------------------------------------------------------------------------------------------------------------------------------------------------------------------------------------------------------------------------------------------------------------------------------------------------------------------------------|----------------------------|------------------------------------|-------|
|             | Existing Use Residential                                                                                                                                                                                                                                                                                                                                                                                                                   | Proposed                   | Use Residential                    |       |
| c)          | Number and use of buildings and struct                                                                                                                                                                                                                                                                                                                                                                                                     | ures (both existing        | and proposed) on the land to be se | evere |
|             | (existing) Existing single detached d                                                                                                                                                                                                                                                                                                                                                                                                      | welling                    |                                    |       |
|             | (proposed Existing single detached                                                                                                                                                                                                                                                                                                                                                                                                         | dwelling                   |                                    |       |
| d)          | Access will be by:                                                                                                                                                                                                                                                                                                                                                                                                                         | Existing                   | Proposed                           |       |
|             | Provincial Highway                                                                                                                                                                                                                                                                                                                                                                                                                         |                            |                                    |       |
|             | Municipal Road - Maintained all year                                                                                                                                                                                                                                                                                                                                                                                                       |                            |                                    |       |
|             | Other Public Road                                                                                                                                                                                                                                                                                                                                                                                                                          |                            |                                    |       |
|             | Regional Road                                                                                                                                                                                                                                                                                                                                                                                                                              |                            |                                    |       |
|             | Seasonal Road                                                                                                                                                                                                                                                                                                                                                                                                                              |                            |                                    |       |
|             | Private Right of Way                                                                                                                                                                                                                                                                                                                                                                                                                       |                            |                                    |       |
| e)          | If access is by water only, what parking approximate distance of these facilities                                                                                                                                                                                                                                                                                                                                                          | _                          |                                    |       |
|             | N/A                                                                                                                                                                                                                                                                                                                                                                                                                                        |                            |                                    |       |
|             | N/A                                                                                                                                                                                                                                                                                                                                                                                                                                        |                            |                                    |       |
| f)          | Water supply will be by:                                                                                                                                                                                                                                                                                                                                                                                                                   | Existing                   | Proposed                           |       |
| f)          |                                                                                                                                                                                                                                                                                                                                                                                                                                            | Existing                   | Proposed                           |       |
| f)          | Water supply will be by:                                                                                                                                                                                                                                                                                                                                                                                                                   | Existing                   | Proposed                           |       |
| f)          | Water supply will be by: Publicly owned and operated water                                                                                                                                                                                                                                                                                                                                                                                 |                            | Proposed                           |       |
| f)          | Water supply will be by: Publicly owned and operated water system Lake or other body of water Privately owned and operated individual                                                                                                                                                                                                                                                                                                      |                            | Proposed                           |       |
| f)<br>g)    | Water supply will be by: Publicly owned and operated water system Lake or other body of water Privately owned and operated individual or communal well                                                                                                                                                                                                                                                                                     |                            | Proposed                           |       |
|             | Water supply will be by:  Publicly owned and operated water system Lake or other body of water  Privately owned and operated individual or communal well  Other (specify):                                                                                                                                                                                                                                                                 |                            |                                    |       |
|             | Water supply will be by: Publicly owned and operated water system Lake or other body of water Privately owned and operated individual or communal well Other (specify): Sewage disposal will be by: Publicly owned and operated sanitary                                                                                                                                                                                                   | Existing                   |                                    |       |
|             | Water supply will be by: Publicly owned and operated water system Lake or other body of water Privately owned and operated individual or communal well Other (specify): Sewage disposal will be by: Publicly owned and operated sanitary sewer system                                                                                                                                                                                      | Existing                   |                                    |       |
|             | Water supply will be by: Publicly owned and operated water system Lake or other body of water Privately owned and operated individual or communal well Other (specify): Sewage disposal will be by: Publicly owned and operated sanitary sewer system Privy Privately owned and operated individual                                                                                                                                        | Existing                   |                                    |       |
| g)          | Water supply will be by: Publicly owned and operated water system Lake or other body of water Privately owned and operated individual or communal well Other (specify): Sewage disposal will be by: Publicly owned and operated sanitary sewer system Privy Privately owned and operated individual or communal septic system                                                                                                              | Existing                   |                                    |       |
| g)          | Water supply will be by: Publicly owned and operated water system Lake or other body of water Privately owned and operated individual or communal well Other (specify):  Sewage disposal will be by: Publicly owned and operated sanitary sewer system Privy Privately owned and operated individual or communal septic system Other (specify):                                                                                            | Existing                   |                                    | 0 m2  |
| g)<br>Descr | Water supply will be by: Publicly owned and operated water system Lake or other body of water Privately owned and operated individual or communal well Other (specify):  Sewage disposal will be by: Publicly owned and operated sanitary sewer system Privy Privately owned and operated individual or communal septic system Other (specify):                                                                                            | Existing                   | Proposed                           | 0 m2  |
| g)<br>Descr | Water supply will be by:  Publicly owned and operated water system Lake or other body of water  Privately owned and operated individual or communal well  Other (specify):  Sewage disposal will be by:  Publicly owned and operated sanitary sewer system  Privy  Privately owned and operated individua or communal septic system  Other (specify):  iption of retained land: (in metric units)  Frontage Varies (see cover letter)  Dep | Existing  Varies  Proposed | Proposed  Area +/- 8,289.          |       |

(proposed 1 22- storey residential mixed use tower, 1 35-storey residential mixed use tower, stacked townhouses: 572.4 sq metres

|     | d)                        | Access will be by:                      |                         | Existing   | Proposed                                                              |      |
|-----|---------------------------|-----------------------------------------|-------------------------|------------|-----------------------------------------------------------------------|------|
|     |                           | Provincial Highway                      |                         |            |                                                                       |      |
|     |                           | Municipal Road - Mai                    | ntained all year        |            |                                                                       |      |
|     |                           | Other Public Road                       |                         |            |                                                                       |      |
|     |                           | Regional Road                           |                         |            |                                                                       |      |
|     |                           | Seasonal Road                           |                         |            |                                                                       |      |
|     |                           | Private Right of Way                    |                         |            |                                                                       |      |
|     | e)                        |                                         |                         | _          | facilities will be used and wh<br>ject land and the nearest pub       |      |
|     | f)                        | Water supply will be                    | by:                     | Existing   | Proposed                                                              |      |
|     |                           | Publicly owned and                      |                         |            |                                                                       |      |
|     | 9                         | system Lake or othe                     | r body of water         |            |                                                                       |      |
|     |                           | Privately owned and individual or commu |                         |            |                                                                       |      |
|     |                           | Other (specify):                        |                         |            |                                                                       |      |
|     | g)                        | Sewage disposal wil                     | l be by:                | Existing   | Proposed                                                              |      |
|     |                           | Publicly owned and sewer system         | operated sanitary       |            |                                                                       |      |
|     |                           | Privy                                   |                         |            |                                                                       |      |
|     |                           | Privately owned and or communal septic  |                         |            |                                                                       |      |
|     |                           | Other (specify):                        |                         |            |                                                                       |      |
| 8.  | What is t                 | the current designatio                  | n of the land in any ap | plicable z | oning by-law and official plan                                        | ?    |
|     |                           |                                         | Land to be Severed      |            | Land to be Retained                                                   |      |
|     | Zoning E                  | By-Law                                  | Residential R4A(H)      |            | Residential R4A(H) and Downtown Commercial DC                         | (H)  |
|     | Official F                | Plans<br>of Brampton                    | Central Area            |            | Central Area                                                          |      |
|     | Re                        | gion of Peel                            | Urban Growth Centr      | е          | Urban Growth Centre                                                   |      |
| 9.  | 51 of the                 | Planning Act or a co                    |                         | 3 of the A | r approval of a plan of subdiv<br>ct and if the answer is yes ar<br>? |      |
|     | File#                     | B.2024-0015                             | Status/Decision         | Condtion   | ally Approved                                                         |      |
|     |                           |                                         |                         |            | L. 11.                                                                | 40   |
| 10. |                           | ,                                       | m the parcel originally | acquired   | by the owner of the subject I                                         | and? |
|     | Yes                       | No 🗸                                    |                         | _          |                                                                       |      |
|     | Date of Transfer Land Use |                                         |                         |            |                                                                       |      |