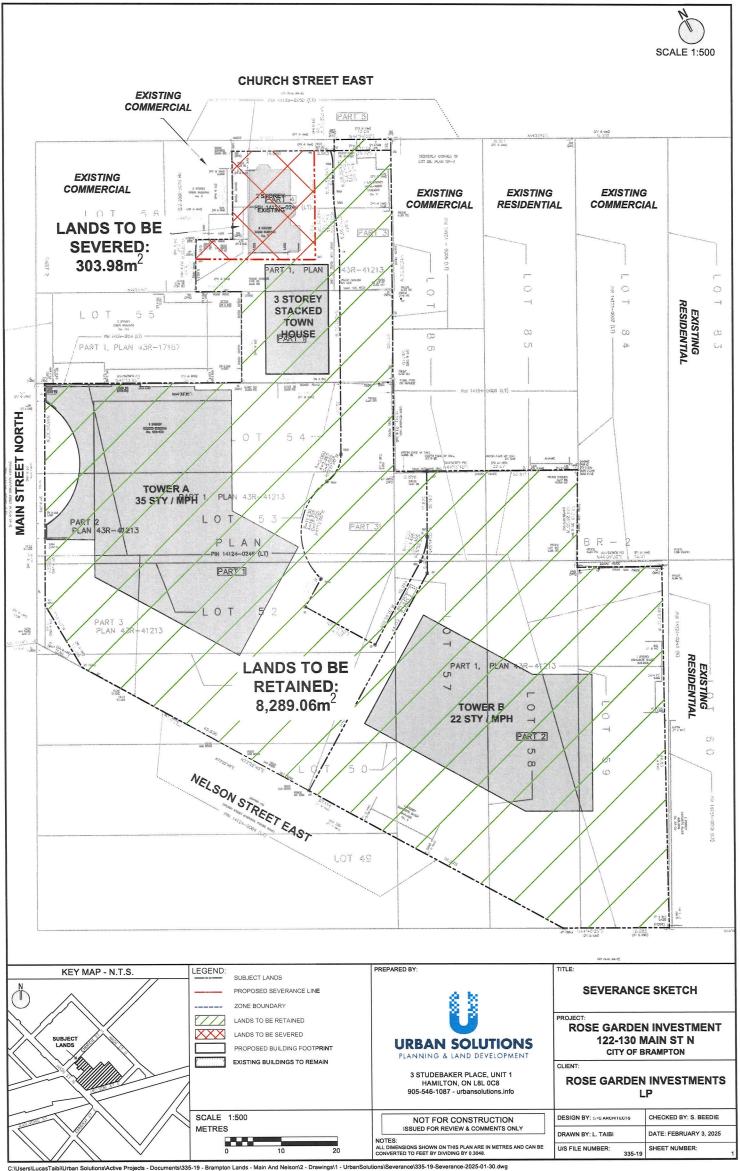

| a)          | Frontage +/- 14.65 m Dep                                                                                                                                                                                                                                                                                                                                                                                                                   | <b>th</b> +/- 19.25 m      | Area+/- 303.9                      | 8 m2  |
|-------------|--------------------------------------------------------------------------------------------------------------------------------------------------------------------------------------------------------------------------------------------------------------------------------------------------------------------------------------------------------------------------------------------------------------------------------------------|----------------------------|------------------------------------|-------|
|             | Existing Use Residential                                                                                                                                                                                                                                                                                                                                                                                                                   | Proposed                   | Use Residential                    |       |
| c)          | Number and use of buildings and struct                                                                                                                                                                                                                                                                                                                                                                                                     | ures (both existing        | and proposed) on the land to be se | evere |
|             | (existing) Existing single detached d                                                                                                                                                                                                                                                                                                                                                                                                      | welling                    |                                    |       |
|             | (proposed Existing single detached                                                                                                                                                                                                                                                                                                                                                                                                         | dwelling                   |                                    |       |
| d)          | Access will be by:                                                                                                                                                                                                                                                                                                                                                                                                                         | Existing                   | Proposed                           |       |
|             | Provincial Highway                                                                                                                                                                                                                                                                                                                                                                                                                         |                            |                                    |       |
|             | Municipal Road - Maintained all year                                                                                                                                                                                                                                                                                                                                                                                                       |                            |                                    |       |
|             | Other Public Road                                                                                                                                                                                                                                                                                                                                                                                                                          |                            |                                    |       |
|             | Regional Road                                                                                                                                                                                                                                                                                                                                                                                                                              |                            |                                    |       |
|             | Seasonal Road                                                                                                                                                                                                                                                                                                                                                                                                                              |                            |                                    |       |
|             | Private Right of Way                                                                                                                                                                                                                                                                                                                                                                                                                       |                            |                                    |       |
| e)          | If access is by water only, what parking approximate distance of these facilities                                                                                                                                                                                                                                                                                                                                                          | _                          |                                    |       |
|             | N/A                                                                                                                                                                                                                                                                                                                                                                                                                                        |                            |                                    |       |
|             | N/A                                                                                                                                                                                                                                                                                                                                                                                                                                        |                            |                                    |       |
| f)          | Water supply will be by:                                                                                                                                                                                                                                                                                                                                                                                                                   | Existing                   | Proposed                           |       |
| f)          |                                                                                                                                                                                                                                                                                                                                                                                                                                            | Existing                   | Proposed                           |       |
| f)          | Water supply will be by:                                                                                                                                                                                                                                                                                                                                                                                                                   | Existing                   | Proposed                           |       |
| f)          | Water supply will be by: Publicly owned and operated water                                                                                                                                                                                                                                                                                                                                                                                 |                            | Proposed                           |       |
| f)          | Water supply will be by: Publicly owned and operated water system Lake or other body of water Privately owned and operated individual                                                                                                                                                                                                                                                                                                      |                            | Proposed                           |       |
| f)<br>g)    | Water supply will be by: Publicly owned and operated water system Lake or other body of water Privately owned and operated individual or communal well                                                                                                                                                                                                                                                                                     |                            | Proposed                           |       |
|             | Water supply will be by:  Publicly owned and operated water system Lake or other body of water  Privately owned and operated individual or communal well  Other (specify):                                                                                                                                                                                                                                                                 |                            |                                    |       |
|             | Water supply will be by: Publicly owned and operated water system Lake or other body of water Privately owned and operated individual or communal well Other (specify): Sewage disposal will be by: Publicly owned and operated sanitary                                                                                                                                                                                                   | Existing                   |                                    |       |
|             | Water supply will be by: Publicly owned and operated water system Lake or other body of water Privately owned and operated individual or communal well Other (specify): Sewage disposal will be by: Publicly owned and operated sanitary sewer system                                                                                                                                                                                      | Existing                   |                                    |       |
|             | Water supply will be by: Publicly owned and operated water system Lake or other body of water Privately owned and operated individual or communal well Other (specify): Sewage disposal will be by: Publicly owned and operated sanitary sewer system Privy Privately owned and operated individual                                                                                                                                        | Existing                   |                                    |       |
| g)          | Water supply will be by: Publicly owned and operated water system Lake or other body of water Privately owned and operated individual or communal well Other (specify): Sewage disposal will be by: Publicly owned and operated sanitary sewer system Privy Privately owned and operated individual or communal septic system                                                                                                              | Existing                   |                                    |       |
| g)          | Water supply will be by: Publicly owned and operated water system Lake or other body of water Privately owned and operated individual or communal well Other (specify):  Sewage disposal will be by: Publicly owned and operated sanitary sewer system Privy Privately owned and operated individual or communal septic system Other (specify):                                                                                            | Existing                   |                                    | 0 m2  |
| g)<br>Descr | Water supply will be by: Publicly owned and operated water system Lake or other body of water Privately owned and operated individual or communal well Other (specify):  Sewage disposal will be by: Publicly owned and operated sanitary sewer system Privy Privately owned and operated individual or communal septic system Other (specify):                                                                                            | Existing                   | Proposed                           | 0 m2  |
| g)<br>Descr | Water supply will be by:  Publicly owned and operated water system Lake or other body of water  Privately owned and operated individual or communal well  Other (specify):  Sewage disposal will be by:  Publicly owned and operated sanitary sewer system  Privy  Privately owned and operated individua or communal septic system  Other (specify):  iption of retained land: (in metric units)  Frontage Varies (see cover letter)  Dep | Existing  Varies  Proposed | Proposed  Area +/- 8,289.          |       |

(proposed 1 22- storey residential mixed use tower, 1 35-storey residential mixed use tower, stacked townhouses: 572.4 sq metres

|     | d)                        | Access will be by:                      |                         | Existing   | Proposed                                                              |      |
|-----|---------------------------|-----------------------------------------|-------------------------|------------|-----------------------------------------------------------------------|------|
|     |                           | Provincial Highway                      |                         |            |                                                                       |      |
|     |                           | Municipal Road - Mai                    | ntained all year        |            |                                                                       |      |
|     |                           | Other Public Road                       |                         |            |                                                                       |      |
|     |                           | Regional Road                           |                         |            |                                                                       |      |
|     |                           | Seasonal Road                           |                         |            |                                                                       |      |
|     |                           | Private Right of Way                    |                         |            |                                                                       |      |
|     | e)                        |                                         |                         | _          | facilities will be used and wh<br>ject land and the nearest pub       |      |
|     | f)                        | Water supply will be                    | by:                     | Existing   | Proposed                                                              |      |
|     |                           | Publicly owned and                      |                         |            |                                                                       |      |
|     | 9                         | system Lake or othe                     | r body of water         |            |                                                                       |      |
|     |                           | Privately owned and individual or commu |                         |            |                                                                       |      |
|     |                           | Other (specify):                        |                         |            |                                                                       |      |
|     | g)                        | Sewage disposal wil                     | l be by:                | Existing   | Proposed                                                              |      |
|     |                           | Publicly owned and sewer system         | operated sanitary       |            |                                                                       |      |
|     |                           | Privy                                   |                         |            |                                                                       |      |
|     |                           | Privately owned and or communal septic  |                         |            |                                                                       |      |
|     |                           | Other (specify):                        |                         |            |                                                                       |      |
| 8.  | What is t                 | the current designatio                  | n of the land in any ap | plicable z | oning by-law and official plan                                        | ?    |
|     |                           |                                         | Land to be Severed      |            | Land to be Retained                                                   |      |
|     | Zoning E                  | By-Law                                  | Residential R4A(H)      |            | Residential R4A(H) and Downtown Commercial DC                         | (H)  |
|     | Official F                | Plans<br>of Brampton                    | Central Area            |            | Central Area                                                          |      |
|     | Re                        | gion of Peel                            | Urban Growth Centr      | е          | Urban Growth Centre                                                   |      |
| 9.  | 51 of the                 | Planning Act or a co                    |                         | 3 of the A | r approval of a plan of subdiv<br>ct and if the answer is yes ar<br>? |      |
|     | File#                     | B.2024-0015                             | Status/Decision         | Condtion   | ally Approved                                                         |      |
|     |                           |                                         |                         |            | L. 11.                                                                | 40   |
| 10. |                           | ,                                       | m the parcel originally | acquired   | by the owner of the subject I                                         | and? |
|     | Yes                       | No 🗸                                    |                         | _          |                                                                       |      |
|     | Date of Transfer Land Use |                                         |                         |            |                                                                       |      |