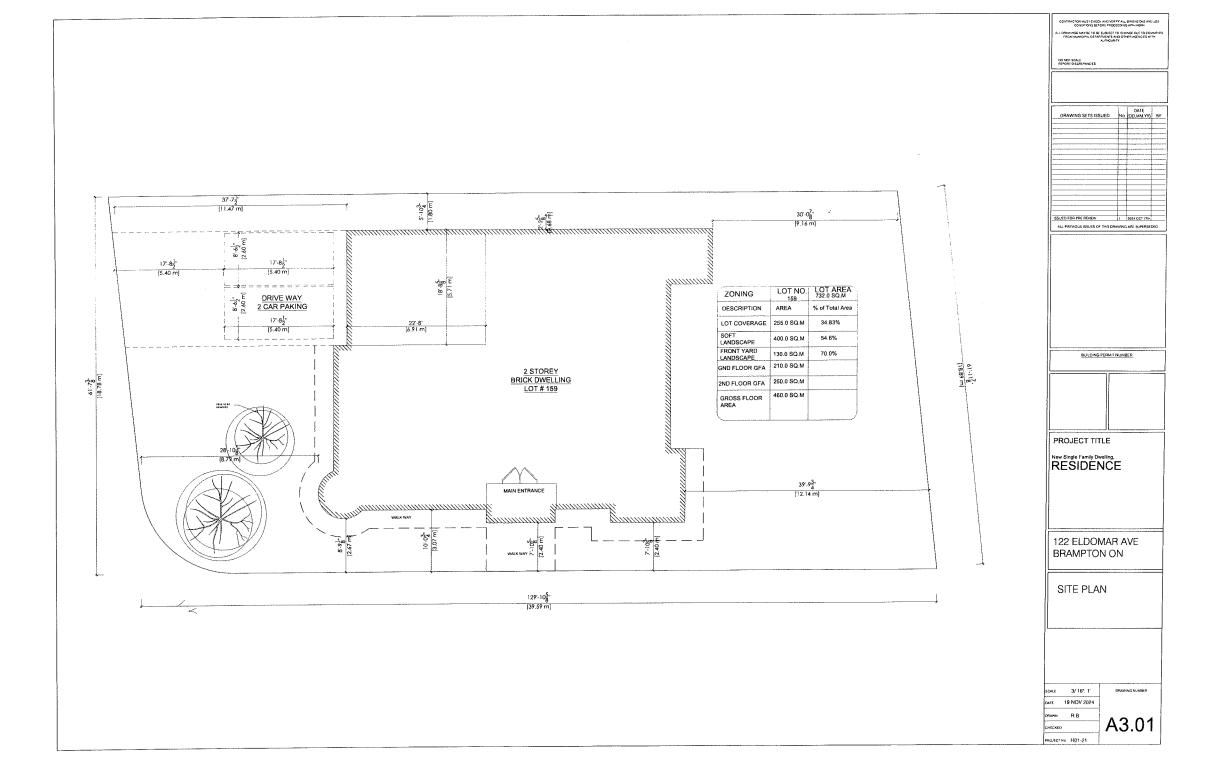

| 1.    | Name of C                                                  | Owner(s) Piratheepan Sha                                               | anmuganathan                                   |                   |   |  |  |
|-------|------------------------------------------------------------|------------------------------------------------------------------------|------------------------------------------------|-------------------|---|--|--|
| 1.545 | Address                                                    |                                                                        |                                                |                   |   |  |  |
|       |                                                            | 122 Eldomar Ave Brampton,<br>Brampton                                  |                                                |                   |   |  |  |
|       | Dhana #                                                    | 440.040.0000                                                           |                                                | F                 |   |  |  |
|       | Phone #<br>Email                                           | 416 648 9898                                                           |                                                | Fax #             |   |  |  |
|       | Liliali                                                    | thara_123@hotmail                                                      | .com                                           | -                 |   |  |  |
|       |                                                            |                                                                        |                                                |                   |   |  |  |
| 2.    | Name of A                                                  |                                                                        | 0 . 1 . 0                                      |                   |   |  |  |
|       | Address                                                    | 14 Rivermere Court Brampion ON, LT IRY                                 |                                                |                   |   |  |  |
|       |                                                            |                                                                        |                                                |                   |   |  |  |
|       | Phone #                                                    | 647 528 4209                                                           |                                                | Fax#              |   |  |  |
|       | Email                                                      | rajbrealty@gamil.com                                                   |                                                | _                 |   |  |  |
|       |                                                            |                                                                        |                                                |                   |   |  |  |
| 3.    | Nature an                                                  | d extent of relief applied for                                         | (variances requested)                          | ):                |   |  |  |
|       | Applying fo                                                | or Custom House Permit, but so                                         |                                                |                   |   |  |  |
|       | zoning by I                                                | aw 270-2004.                                                           | 7!                                             |                   |   |  |  |
|       | Proposed r                                                 | ot coverage is 34.83% Where rear yard is 9.1m Where as Zor             | as Zoning allows 30%<br>ning requirement minim | num 10 0m         |   |  |  |
|       |                                                            | Ex.Side yard is 2.4m Where as                                          |                                                |                   |   |  |  |
|       |                                                            | emoval is proposed in the front                                        |                                                | inimum 5.0m       |   |  |  |
|       |                                                            |                                                                        | ,,,,,,,,,,,,,,,,,,,,,,,,,,,,,,,,,,,,,,,        |                   |   |  |  |
|       |                                                            |                                                                        |                                                |                   |   |  |  |
|       |                                                            |                                                                        |                                                |                   |   |  |  |
|       |                                                            |                                                                        |                                                |                   |   |  |  |
| 4.    | Why is it                                                  | Why is it not possible to comply with the provisions of the by-law?    |                                                |                   |   |  |  |
|       |                                                            | ot coverage is 34.83% Where                                            |                                                |                   |   |  |  |
|       |                                                            | Proposed rear yard is 9.1m Where as Zoning requirement minimum 10.0m   |                                                |                   |   |  |  |
|       |                                                            | Proposed Ex.Side yard is 2.4m Where as Zoning requirement minimum 3.0m |                                                |                   |   |  |  |
|       | One tree re                                                | One tree removal is proposed in the front yard                         |                                                |                   |   |  |  |
|       |                                                            |                                                                        |                                                |                   |   |  |  |
|       |                                                            |                                                                        |                                                |                   |   |  |  |
| _     | Lawel Des                                                  | animitan of the cubicat land.                                          |                                                |                   |   |  |  |
| 5.    | Legal Description of the subject land:  Lot Number Lot 159 |                                                                        |                                                |                   |   |  |  |
|       | Plan Number/Concession Number PLAN 521                     |                                                                        |                                                |                   |   |  |  |
|       | Municipal Address 122 Eldomar Ave Brampton, ON L6W 1R8     |                                                                        |                                                |                   |   |  |  |
|       |                                                            |                                                                        |                                                |                   |   |  |  |
| 6     | Dimensia                                                   | n of cubicat land (in matric u                                         | unita)                                         |                   |   |  |  |
| 6.    | Frontage                                                   | on of subject land ( <u>in metric u</u><br>18.78 m                     | <u>inits</u> )                                 |                   |   |  |  |
|       | Depth                                                      | 39.59 m                                                                |                                                |                   |   |  |  |
|       | Area                                                       | 732.45 SqM                                                             |                                                |                   |   |  |  |
|       |                                                            | · · ·                                                                  |                                                |                   |   |  |  |
| 7     | A 1                                                        | Alba aubiast land !- b                                                 |                                                |                   |   |  |  |
| 7.    |                                                            | o the subject land is by:<br>Il Highway                                |                                                | Seasonal Road     |   |  |  |
|       |                                                            | l Road Maintained All Year                                             | x                                              | Other Public Road | H |  |  |
|       |                                                            | ight-of-Way                                                            |                                                | Water             |   |  |  |
|       |                                                            |                                                                        |                                                |                   |   |  |  |

8.

Swales

|                       | <b>EXISTING BUILDING</b>                                                      |                                            |                                                                             |
|-----------------------|-------------------------------------------------------------------------------|--------------------------------------------|-----------------------------------------------------------------------------|
|                       | Single Storey House                                                           | S/STRUCTURES on with 190 SqM Gross         | the subject land: <u>List all structures (dwelling, shed, gazebo, etc.)</u> |
|                       | Olligie Otorey Flouse                                                         | with 190 oqivi Closs                       | ilou alea                                                                   |
|                       |                                                                               |                                            |                                                                             |
|                       |                                                                               |                                            |                                                                             |
|                       |                                                                               |                                            |                                                                             |
|                       | PROPOSED BUILDIN                                                              | NGS/STRUCTURES                             | on the subject land:                                                        |
|                       | Two Storey Custom F                                                           |                                            |                                                                             |
|                       |                                                                               |                                            |                                                                             |
|                       |                                                                               |                                            |                                                                             |
|                       |                                                                               |                                            |                                                                             |
|                       |                                                                               |                                            |                                                                             |
|                       |                                                                               |                                            |                                                                             |
| 9.                    | Location of all I                                                             | buildings and s                            | structures on or proposed for the subject land                              |
|                       | (specify distance                                                             | e from side, rea                           | ar and front lot lines in metric units)                                     |
|                       |                                                                               | ·                                          | 7                                                                           |
|                       | <b>EXISTING</b>                                                               |                                            |                                                                             |
|                       | Front yard setback                                                            | 8.79m                                      |                                                                             |
|                       | Rear yard setback                                                             | 12.4m                                      | WWW.                                                                        |
|                       | Side yard setback                                                             | 1.8 m                                      |                                                                             |
|                       | Side yard setback                                                             | 3.0m                                       |                                                                             |
|                       | PROPOSED                                                                      |                                            |                                                                             |
|                       | Front yard setback                                                            | 8.79 m                                     |                                                                             |
|                       | Rear yard setback                                                             | 9.16m                                      | 94,897,894                                                                  |
|                       | Side yard setback                                                             | 1.8 m                                      |                                                                             |
|                       | Side yard setback                                                             | 2.4m                                       |                                                                             |
|                       |                                                                               |                                            |                                                                             |
| 0.                    | Date of Acquisition of                                                        | of subject land:                           | Nov, 2020                                                                   |
|                       |                                                                               |                                            |                                                                             |
| 1.                    | Existing uses of sub                                                          | iect property:                             | Single unit Dwelling                                                        |
| ••                    | Existing uses of sub                                                          | geot property.                             |                                                                             |
|                       |                                                                               |                                            | Cinate unit Dualling                                                        |
| 2.                    | Proposed uses of su                                                           | ıbject property:                           | Single unit Dwelling                                                        |
|                       |                                                                               |                                            |                                                                             |
| 3.                    | Existing uses of abu                                                          | itting properties:                         | Residential                                                                 |
| -                     | <b>J</b>                                                                      | <b>J</b> ,                                 |                                                                             |
|                       |                                                                               |                                            | 0 2000                                                                      |
|                       | Date of construction                                                          | of all buildings & st                      | structures on subject land: Sep, 2003                                       |
| 4.                    |                                                                               |                                            |                                                                             |
| 4.                    |                                                                               | xisting uses of the s                      | subject property have been continued: 21 Years                              |
|                       | Length of time the e                                                          | <b>y</b>                                   |                                                                             |
| <b>4</b> . <b>5</b> . | Length of time the e                                                          |                                            |                                                                             |
| 5.                    | •                                                                             |                                            |                                                                             |
| 5.                    | What water supply is                                                          | 7                                          |                                                                             |
|                       | What water supply is Municipal                                                | 7                                          | ?<br>Other (specify)                                                        |
| 5.                    | What water supply is                                                          | 7                                          |                                                                             |
| 5.<br>. (a)           | What water supply is Municipal                                                |                                            | Other (specify)                                                             |
| 5.                    | What water supply is<br>Municipal X<br>Well                                   | sal is/will be provide                     | Other (specify)ed?                                                          |
| 5.<br>(a)             | What water supply is Municipal X Well What sewage dispos                      | sal is/will be provide                     | Other (specify)ed?                                                          |
| 5.<br>(a)             | What water supply is Municipal X Well  What sewage dispose Municipal X Septic | ]<br> <br> sal is/will be provide<br> <br> | Other (specify)  ed? Other (specify)                                        |
| 5.<br>. (a)           | What water supply is Municipal X Well  What sewage dispose Municipal X Septic | ]<br> <br> sal is/will be provide<br> <br> | Other (specify)  ed? Other (specify)                                        |

| Category                               | Proposal                                                                                            | By-law Requirement                                                       | Section # |
|----------------------------------------|-----------------------------------------------------------------------------------------------------|--------------------------------------------------------------------------|-----------|
| USE                                    |                                                                                                     |                                                                          |           |
| LOT DIMENSIONS<br>AREA / DEPTH / WIDTH |                                                                                                     |                                                                          |           |
| BUILDING SETBACKS -<br>EXTERIOR        | To permit an exterior side yard setback of 2.40m to a proposed two-storey single detached dwelling, | whereas the by-law requires a minimum exterior side yard setback of 3.0m | R1B (f)   |
| BUILDING SETBACKS -<br>REAR            | To permit a rear yard setback of 9.16m to a proposed two-storey single detached dwelling,           | whereas the by-law requires a minimum rear yard setback of 9.63m.        | 10.27 (a) |
| BUILDING HEIGHT                        |                                                                                                     |                                                                          |           |
| COVERAGE                               | To permit a lot coverage of 34.83%,                                                                 | whereas the by-law permits a maximum lot coverage of 30%.                | 10.27 (c) |
| BELOW GRADE<br>ENTRANCE                |                                                                                                     |                                                                          |           |
| ACCESSORY STRUCTURE SETBACKS           |                                                                                                     |                                                                          |           |
| ACCESSORY STRUCTURE<br>SIZE / HEIGHT   |                                                                                                     |                                                                          |           |
| MULTIPLE ACCESSORY STRUCTURES          |                                                                                                     |                                                                          |           |
| GARAGE WIDTH                           |                                                                                                     |                                                                          |           |
| LANDSCAPED OPEN<br>SPACE               |                                                                                                     |                                                                          |           |
| ENCROACHMENTS                          |                                                                                                     |                                                                          |           |
| TWO-UNIT DWELLING                      |                                                                                                     |                                                                          |           |
| SCHEDULE "C"                           |                                                                                                     |                                                                          |           |
| OTHER - DECK                           |                                                                                                     |                                                                          |           |