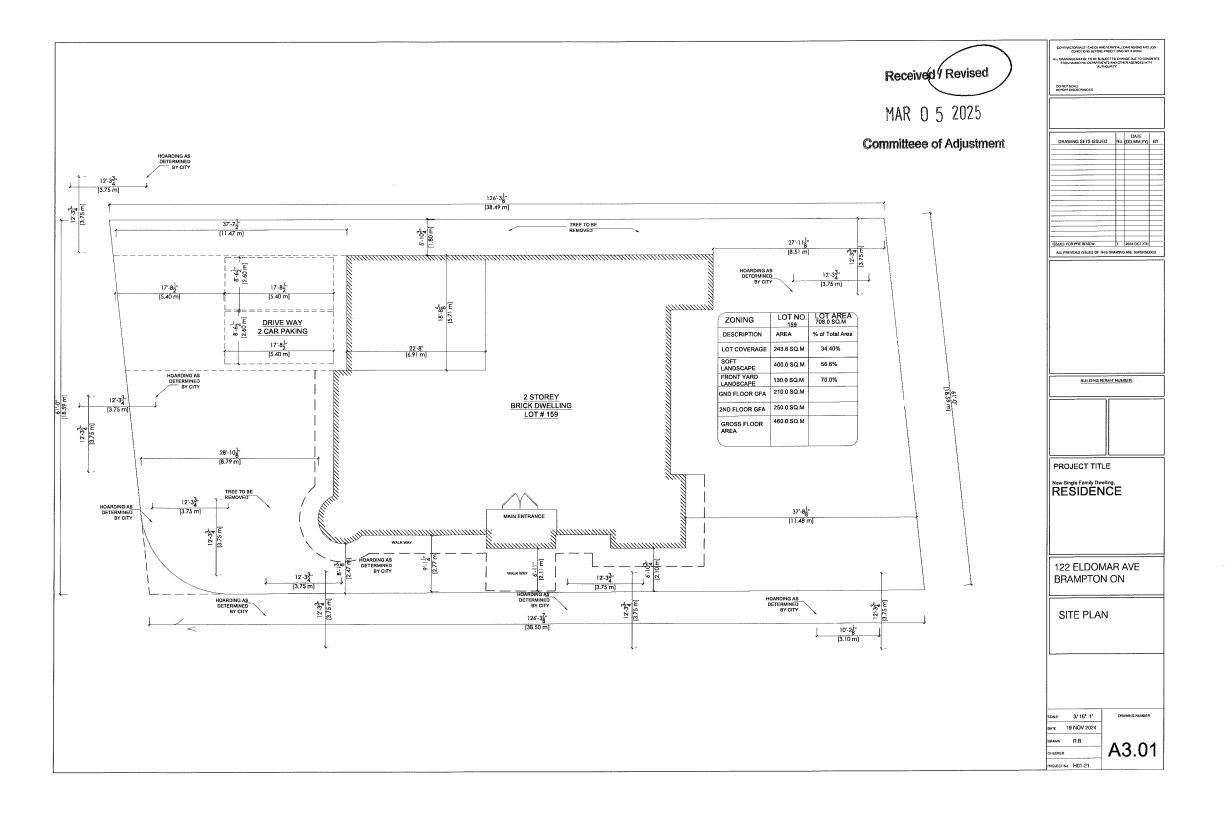

| 1.    | Name of C                                                  | Owner(s) Piratheepan Sha                                               | anmuganathan                                   |                   |   |  |  |
|-------|------------------------------------------------------------|------------------------------------------------------------------------|------------------------------------------------|-------------------|---|--|--|
| 1.545 | Address                                                    |                                                                        |                                                |                   |   |  |  |
|       |                                                            | 122 Eldomar Ave Brampton,<br>Brampton                                  |                                                |                   |   |  |  |
|       | Dhana #                                                    | 440.040.0000                                                           |                                                | F                 |   |  |  |
|       | Phone #<br>Email                                           | 416 648 9898                                                           |                                                | Fax #             |   |  |  |
|       | Liliali                                                    | thara_123@hotmail                                                      | .com                                           | -                 |   |  |  |
|       |                                                            |                                                                        |                                                |                   |   |  |  |
| 2.    | Name of A                                                  |                                                                        | 0 . 1 . 0                                      |                   |   |  |  |
|       | Address                                                    | 14 Rivermere Court Brampion ON, LT IRY                                 |                                                |                   |   |  |  |
|       |                                                            |                                                                        |                                                |                   |   |  |  |
|       | Phone #                                                    | 647 528 4209                                                           |                                                | Fax#              |   |  |  |
|       | Email                                                      | rajbrealty@gamil.com                                                   |                                                | _                 |   |  |  |
|       |                                                            |                                                                        |                                                |                   |   |  |  |
| 3.    | Nature an                                                  | d extent of relief applied for                                         | (variances requested)                          | ):                |   |  |  |
|       | Applying fo                                                | or Custom House Permit, but so                                         |                                                |                   |   |  |  |
|       | zoning by I                                                | aw 270-2004.                                                           | 7!                                             |                   |   |  |  |
|       | Proposed r                                                 | ot coverage is 34.83% Where rear yard is 9.1m Where as Zor             | as Zoning allows 30%<br>ning requirement minim | num 10 0m         |   |  |  |
|       |                                                            | Ex.Side yard is 2.4m Where as                                          |                                                |                   |   |  |  |
|       |                                                            | emoval is proposed in the front                                        |                                                | inimum 5.0m       |   |  |  |
|       |                                                            |                                                                        | ,,,,,,,,,,,,,,,,,,,,,,,,,,,,,,,,,,,,,,,        |                   |   |  |  |
|       |                                                            |                                                                        |                                                |                   |   |  |  |
|       |                                                            |                                                                        |                                                |                   |   |  |  |
|       |                                                            |                                                                        |                                                |                   |   |  |  |
| 4.    | Why is it                                                  | Why is it not possible to comply with the provisions of the by-law?    |                                                |                   |   |  |  |
|       |                                                            | ot coverage is 34.83% Where                                            |                                                |                   |   |  |  |
|       |                                                            | Proposed rear yard is 9.1m Where as Zoning requirement minimum 10.0m   |                                                |                   |   |  |  |
|       |                                                            | Proposed Ex.Side yard is 2.4m Where as Zoning requirement minimum 3.0m |                                                |                   |   |  |  |
|       | One tree re                                                | One tree removal is proposed in the front yard                         |                                                |                   |   |  |  |
|       |                                                            |                                                                        |                                                |                   |   |  |  |
|       |                                                            |                                                                        |                                                |                   |   |  |  |
| _     | Lawel Des                                                  | animitan of the cubicat land.                                          |                                                |                   |   |  |  |
| 5.    | Legal Description of the subject land:  Lot Number Lot 159 |                                                                        |                                                |                   |   |  |  |
|       | Plan Number/Concession Number PLAN 521                     |                                                                        |                                                |                   |   |  |  |
|       | Municipal Address 122 Eldomar Ave Brampton, ON L6W 1R8     |                                                                        |                                                |                   |   |  |  |
|       |                                                            |                                                                        |                                                |                   |   |  |  |
| 6     | Dimensia                                                   | n of cubicat land (in matric u                                         | unita)                                         |                   |   |  |  |
| 6.    | Frontage                                                   | on of subject land ( <u>in metric u</u><br>18.78 m                     | <u>inits</u> )                                 |                   |   |  |  |
|       | Depth                                                      | 39.59 m                                                                |                                                |                   |   |  |  |
|       | Area                                                       | 732.45 SqM                                                             |                                                |                   |   |  |  |
|       |                                                            | · · ·                                                                  |                                                |                   |   |  |  |
| 7     | A 1                                                        | Alba aubiast land !- b                                                 |                                                |                   |   |  |  |
| 7.    |                                                            | o the subject land is by:<br>Il Highway                                |                                                | Seasonal Road     |   |  |  |
|       |                                                            | l Road Maintained All Year                                             | x                                              | Other Public Road | H |  |  |
|       |                                                            | ight-of-Way                                                            |                                                | Water             |   |  |  |
|       |                                                            |                                                                        |                                                |                   |   |  |  |

8.

Swales

|                       | <b>EXISTING BUILDING</b>                                                      |                                            |                                                                             |
|-----------------------|-------------------------------------------------------------------------------|--------------------------------------------|-----------------------------------------------------------------------------|
|                       | Single Storey House                                                           | S/STRUCTURES on with 190 SqM Gross         | the subject land: <u>List all structures (dwelling, shed, gazebo, etc.)</u> |
|                       | Olligie Otorey Flouse                                                         | with 190 oqivi Closs                       | ilou alea                                                                   |
|                       |                                                                               |                                            |                                                                             |
|                       |                                                                               |                                            |                                                                             |
|                       |                                                                               |                                            |                                                                             |
|                       | PROPOSED BUILDIN                                                              | NGS/STRUCTURES                             | on the subject land:                                                        |
|                       | Two Storey Custom F                                                           |                                            |                                                                             |
|                       |                                                                               |                                            |                                                                             |
|                       |                                                                               |                                            |                                                                             |
|                       |                                                                               |                                            |                                                                             |
|                       |                                                                               |                                            |                                                                             |
|                       |                                                                               |                                            |                                                                             |
| 9.                    | Location of all I                                                             | buildings and s                            | structures on or proposed for the subject land                              |
|                       | (specify distance                                                             | e from side, rea                           | ar and front lot lines in metric units)                                     |
|                       |                                                                               | ·                                          | 7                                                                           |
|                       | <b>EXISTING</b>                                                               |                                            |                                                                             |
|                       | Front yard setback                                                            | 8.79m                                      |                                                                             |
|                       | Rear yard setback                                                             | 12.4m                                      | WWW.                                                                        |
|                       | Side yard setback                                                             | 1.8 m                                      |                                                                             |
|                       | Side yard setback                                                             | 3.0m                                       |                                                                             |
|                       | PROPOSED                                                                      |                                            |                                                                             |
|                       | Front yard setback                                                            | 8.79 m                                     |                                                                             |
|                       | Rear yard setback                                                             | 9.16m                                      | 94,897,894                                                                  |
|                       | Side yard setback                                                             | 1.8 m                                      |                                                                             |
|                       | Side yard setback                                                             | 2.4m                                       |                                                                             |
|                       |                                                                               |                                            |                                                                             |
| 0.                    | Date of Acquisition of                                                        | of subject land:                           | Nov, 2020                                                                   |
|                       |                                                                               |                                            |                                                                             |
| 1.                    | Existing uses of sub                                                          | iect property:                             | Single unit Dwelling                                                        |
| ••                    | Existing uses of sub                                                          | geot property.                             |                                                                             |
|                       |                                                                               |                                            | Cinate unit Dualling                                                        |
| 2.                    | Proposed uses of su                                                           | ıbject property:                           | Single unit Dwelling                                                        |
|                       |                                                                               |                                            |                                                                             |
| 3.                    | Existing uses of abu                                                          | itting properties:                         | Residential                                                                 |
| -                     | <b>J</b>                                                                      | <b>J</b> ,                                 |                                                                             |
|                       |                                                                               |                                            | 0 2000                                                                      |
|                       | Date of construction                                                          | of all buildings & st                      | structures on subject land: Sep, 2003                                       |
| 4.                    |                                                                               |                                            |                                                                             |
| 4.                    |                                                                               | xisting uses of the s                      | subject property have been continued: 21 Years                              |
|                       | Length of time the e                                                          | <b>y</b>                                   |                                                                             |
| <b>4</b> . <b>5</b> . | Length of time the e                                                          |                                            |                                                                             |
| 5.                    | •                                                                             |                                            |                                                                             |
| 5.                    | What water supply is                                                          | 7                                          |                                                                             |
|                       | What water supply is Municipal                                                | 7                                          | ?<br>Other (specify)                                                        |
| 5.                    | What water supply is                                                          | 7                                          |                                                                             |
| 5.<br>. (a)           | What water supply is Municipal                                                |                                            | Other (specify)                                                             |
| 5.                    | What water supply is<br>Municipal X<br>Well                                   | sal is/will be provide                     | Other (specify)ed?                                                          |
| 5.<br>(a)             | What water supply is Municipal X Well What sewage dispos                      | sal is/will be provide                     | Other (specify)ed?                                                          |
| 5.<br>(a)             | What water supply is Municipal X Well  What sewage dispose Municipal X Septic | ]<br> <br> sal is/will be provide<br> <br> | Other (specify)  ed? Other (specify)                                        |
| 5.<br>. (a)           | What water supply is Municipal X Well  What sewage dispose Municipal X Septic | ]<br> <br> sal is/will be provide<br> <br> | Other (specify)  ed? Other (specify)                                        |

| Category                               | Proposal                                                                                            | By-law Requirement                                                       | Section # |
|----------------------------------------|-----------------------------------------------------------------------------------------------------|--------------------------------------------------------------------------|-----------|
| USE                                    |                                                                                                     |                                                                          |           |
| LOT DIMENSIONS<br>AREA / DEPTH / WIDTH |                                                                                                     |                                                                          |           |
| BUILDING SETBACKS -<br>EXTERIOR        | To permit an exterior side yard setback of 2.40m to a proposed two-storey single detached dwelling, | whereas the by-law requires a minimum exterior side yard setback of 3.0m | R1B (f)   |
| BUILDING SETBACKS -<br>REAR            | To permit a rear yard setback of 9.16m to a proposed two-storey single detached dwelling,           | whereas the by-law requires a minimum rear yard setback of 9.63m.        | 10.27 (a) |
| BUILDING HEIGHT                        |                                                                                                     |                                                                          |           |
| COVERAGE                               | To permit a lot coverage of 34.83%,                                                                 | whereas the by-law permits a maximum lot coverage of 30%.                | 10.27 (c) |
| BELOW GRADE<br>ENTRANCE                |                                                                                                     |                                                                          |           |
| ACCESSORY STRUCTURE SETBACKS           |                                                                                                     |                                                                          |           |
| ACCESSORY STRUCTURE<br>SIZE / HEIGHT   |                                                                                                     |                                                                          |           |
| MULTIPLE ACCESSORY STRUCTURES          |                                                                                                     |                                                                          |           |
| GARAGE WIDTH                           |                                                                                                     |                                                                          |           |
| LANDSCAPED OPEN<br>SPACE               |                                                                                                     |                                                                          |           |
| ENCROACHMENTS                          |                                                                                                     |                                                                          |           |
| TWO-UNIT DWELLING                      |                                                                                                     |                                                                          |           |
| SCHEDULE "C"                           |                                                                                                     |                                                                          |           |
| OTHER - DECK                           |                                                                                                     |                                                                          |           |