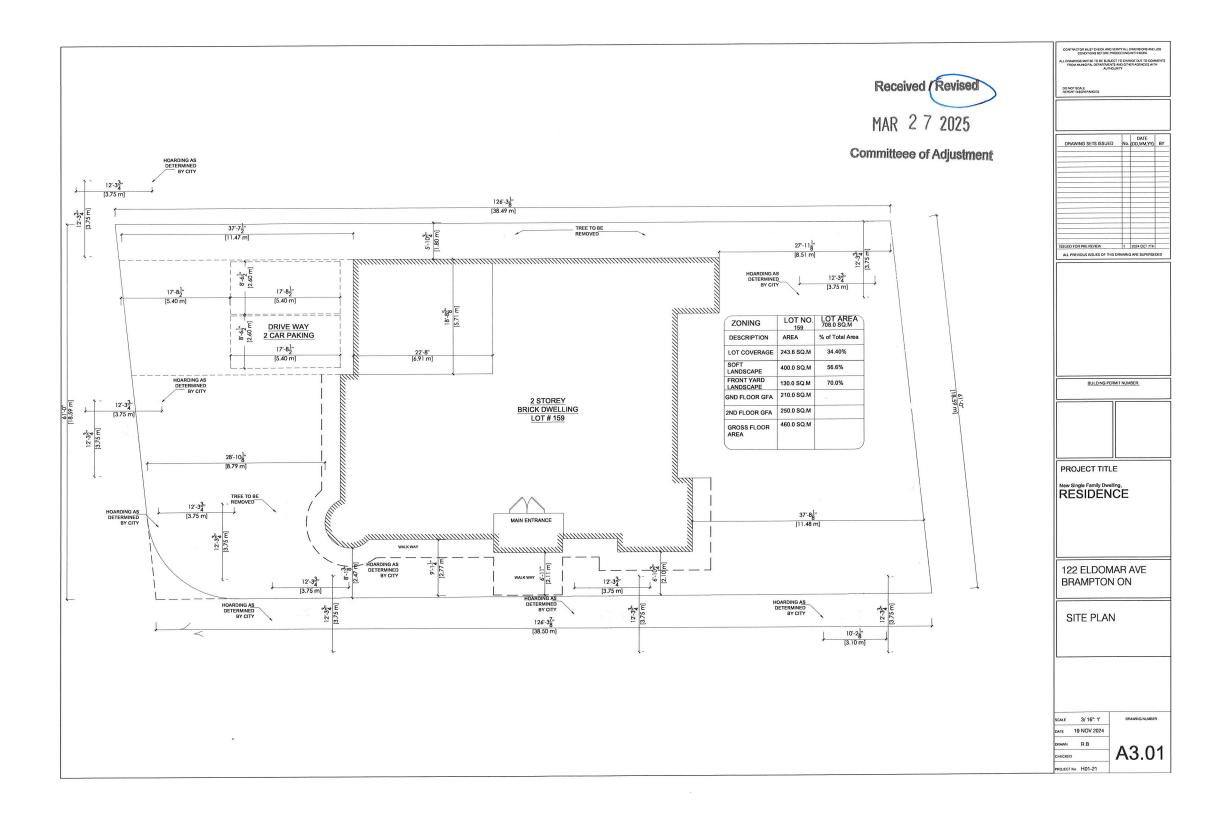

| 1.    | Name of C                                                  | Owner(s) Piratheepan Sha                                               | anmuganathan                                   |                   |   |  |  |
|-------|------------------------------------------------------------|------------------------------------------------------------------------|------------------------------------------------|-------------------|---|--|--|
| 1.545 | Address                                                    |                                                                        |                                                |                   |   |  |  |
|       |                                                            | 122 Eldomar Ave Brampton,<br>Brampton                                  |                                                |                   |   |  |  |
|       | Dhana #                                                    | 440.040.0000                                                           |                                                | F                 |   |  |  |
|       | Phone #<br>Email                                           | 416 648 9898                                                           |                                                | Fax #             |   |  |  |
|       | Liliali                                                    | thara_123@hotmail                                                      | .com                                           | -                 |   |  |  |
|       |                                                            |                                                                        |                                                |                   |   |  |  |
| 2.    | Name of A                                                  |                                                                        | 0 . 1 . 0                                      |                   |   |  |  |
|       | Address                                                    | 14 Rivermere Court Brampion ON, LT IRY                                 |                                                |                   |   |  |  |
|       |                                                            |                                                                        |                                                |                   |   |  |  |
|       | Phone #                                                    | 647 528 4209                                                           |                                                | Fax#              |   |  |  |
|       | Email                                                      | rajbrealty@gamil.com                                                   |                                                | _                 |   |  |  |
|       |                                                            |                                                                        |                                                |                   |   |  |  |
| 3.    | Nature an                                                  | d extent of relief applied for                                         | (variances requested)                          | ):                |   |  |  |
|       | Applying fo                                                | or Custom House Permit, but so                                         |                                                |                   |   |  |  |
|       | zoning by I                                                | aw 270-2004.                                                           | 7!                                             |                   |   |  |  |
|       | Proposed r                                                 | ot coverage is 34.83% Where rear yard is 9.1m Where as Zor             | as Zoning allows 30%<br>ning requirement minim | num 10 0m         |   |  |  |
|       |                                                            | Ex.Side yard is 2.4m Where as                                          |                                                |                   |   |  |  |
|       |                                                            | emoval is proposed in the front                                        |                                                | inimum 5.0m       |   |  |  |
|       |                                                            |                                                                        | ,,,,,,,,,,,,,,,,,,,,,,,,,,,,,,,,,,,,,,,        |                   |   |  |  |
|       |                                                            |                                                                        |                                                |                   |   |  |  |
|       |                                                            |                                                                        |                                                |                   |   |  |  |
|       |                                                            |                                                                        |                                                |                   |   |  |  |
| 4.    | Why is it                                                  | Why is it not possible to comply with the provisions of the by-law?    |                                                |                   |   |  |  |
|       |                                                            | ot coverage is 34.83% Where                                            |                                                |                   |   |  |  |
|       |                                                            | Proposed rear yard is 9.1m Where as Zoning requirement minimum 10.0m   |                                                |                   |   |  |  |
|       |                                                            | Proposed Ex.Side yard is 2.4m Where as Zoning requirement minimum 3.0m |                                                |                   |   |  |  |
|       | One tree re                                                | One tree removal is proposed in the front yard                         |                                                |                   |   |  |  |
|       |                                                            |                                                                        |                                                |                   |   |  |  |
|       |                                                            |                                                                        |                                                |                   |   |  |  |
| _     | Lawel Des                                                  | animitan of the cubicat land.                                          |                                                |                   |   |  |  |
| 5.    | Legal Description of the subject land:  Lot Number Lot 159 |                                                                        |                                                |                   |   |  |  |
|       | Plan Number/Concession Number PLAN 521                     |                                                                        |                                                |                   |   |  |  |
|       | Municipal Address 122 Eldomar Ave Brampton, ON L6W 1R8     |                                                                        |                                                |                   |   |  |  |
|       |                                                            |                                                                        |                                                |                   |   |  |  |
| 6     | Dimensia                                                   | n of cubicat land (in matric u                                         | unita)                                         |                   |   |  |  |
| 6.    | Frontage                                                   | on of subject land ( <u>in metric u</u><br>18.78 m                     | <u>inits</u> )                                 |                   |   |  |  |
|       | Depth                                                      | 39.59 m                                                                |                                                |                   |   |  |  |
|       | Area                                                       | 732.45 SqM                                                             |                                                |                   |   |  |  |
|       |                                                            | · · ·                                                                  |                                                |                   |   |  |  |
| 7     | A 1                                                        | Alba aubiast land !- b                                                 |                                                |                   |   |  |  |
| 7.    |                                                            | o the subject land is by:<br>Il Highway                                |                                                | Seasonal Road     |   |  |  |
|       |                                                            | l Road Maintained All Year                                             | x                                              | Other Public Road | H |  |  |
|       |                                                            | ight-of-Way                                                            |                                                | Water             |   |  |  |
|       |                                                            |                                                                        |                                                |                   |   |  |  |

8.

Swales

|                       | <b>EXISTING BUILDING</b>                                                      |                                            |                                                                             |
|-----------------------|-------------------------------------------------------------------------------|--------------------------------------------|-----------------------------------------------------------------------------|
|                       | Single Storey House                                                           | S/STRUCTURES on with 190 SqM Gross         | the subject land: <u>List all structures (dwelling, shed, gazebo, etc.)</u> |
|                       | Olligie Otorey Flouse                                                         | with 190 oqivi Closs                       | ilou alea                                                                   |
|                       |                                                                               |                                            |                                                                             |
|                       |                                                                               |                                            |                                                                             |
|                       |                                                                               |                                            |                                                                             |
|                       | PROPOSED BUILDIN                                                              | NGS/STRUCTURES                             | on the subject land:                                                        |
|                       | Two Storey Custom F                                                           |                                            |                                                                             |
|                       |                                                                               |                                            |                                                                             |
|                       |                                                                               |                                            |                                                                             |
|                       |                                                                               |                                            |                                                                             |
|                       |                                                                               |                                            |                                                                             |
|                       |                                                                               |                                            |                                                                             |
| 9.                    | Location of all I                                                             | buildings and s                            | structures on or proposed for the subject land                              |
|                       | (specify distance                                                             | e from side, rea                           | ar and front lot lines in metric units)                                     |
|                       |                                                                               | ·                                          | 7                                                                           |
|                       | <b>EXISTING</b>                                                               |                                            |                                                                             |
|                       | Front yard setback                                                            | 8.79m                                      |                                                                             |
|                       | Rear yard setback                                                             | 12.4m                                      | WWW.                                                                        |
|                       | Side yard setback                                                             | 1.8 m                                      |                                                                             |
|                       | Side yard setback                                                             | 3.0m                                       |                                                                             |
|                       | PROPOSED                                                                      |                                            |                                                                             |
|                       | Front yard setback                                                            | 8.79 m                                     |                                                                             |
|                       | Rear yard setback                                                             | 9.16m                                      | 94,897,894                                                                  |
|                       | Side yard setback                                                             | 1.8 m                                      |                                                                             |
|                       | Side yard setback                                                             | 2.4m                                       |                                                                             |
|                       |                                                                               |                                            |                                                                             |
| 0.                    | Date of Acquisition of                                                        | of subject land:                           | Nov, 2020                                                                   |
|                       |                                                                               |                                            |                                                                             |
| 1.                    | Existing uses of sub                                                          | iect property:                             | Single unit Dwelling                                                        |
| ••                    | Existing uses of sub                                                          | geot property.                             |                                                                             |
|                       |                                                                               |                                            | Cinate unit Dualling                                                        |
| 2.                    | Proposed uses of su                                                           | ıbject property:                           | Single unit Dwelling                                                        |
|                       |                                                                               |                                            |                                                                             |
| 3.                    | Existing uses of abu                                                          | itting properties:                         | Residential                                                                 |
| -                     | <b>J</b>                                                                      | <b>J</b> ,                                 |                                                                             |
|                       |                                                                               |                                            | 0 2000                                                                      |
|                       | Date of construction                                                          | of all buildings & st                      | structures on subject land: Sep, 2003                                       |
| 4.                    |                                                                               |                                            |                                                                             |
| 4.                    |                                                                               | xisting uses of the s                      | subject property have been continued: 21 Years                              |
|                       | Length of time the e                                                          | <b>y</b>                                   |                                                                             |
| <b>4</b> . <b>5</b> . | Length of time the e                                                          |                                            |                                                                             |
| 5.                    | •                                                                             |                                            |                                                                             |
| 5.                    | What water supply is                                                          | 7                                          |                                                                             |
|                       | What water supply is Municipal                                                | 7                                          | ?<br>Other (specify)                                                        |
| 5.                    | What water supply is                                                          | 7                                          |                                                                             |
| 5.<br>. (a)           | What water supply is Municipal                                                |                                            | Other (specify)                                                             |
| 5.                    | What water supply is<br>Municipal X<br>Well                                   | sal is/will be provide                     | Other (specify)ed?                                                          |
| 5.<br>(a)             | What water supply is Municipal X Well What sewage dispos                      | sal is/will be provide                     | Other (specify)ed?                                                          |
| 5.<br>(a)             | What water supply is Municipal X Well  What sewage dispose Municipal X Septic | ]<br> <br> sal is/will be provide<br> <br> | Other (specify)  ed? Other (specify)                                        |
| 5.<br>. (a)           | What water supply is Municipal X Well  What sewage dispose Municipal X Septic | ]<br> <br> sal is/will be provide<br> <br> | Other (specify)  ed? Other (specify)                                        |

| Category                               | Proposal                                                                                            | By-law Requirement                                                       | Section # |
|----------------------------------------|-----------------------------------------------------------------------------------------------------|--------------------------------------------------------------------------|-----------|
| USE                                    |                                                                                                     |                                                                          |           |
| LOT DIMENSIONS<br>AREA / DEPTH / WIDTH |                                                                                                     |                                                                          |           |
| BUILDING SETBACKS -<br>EXTERIOR        | To permit an exterior side yard setback of 2.40m to a proposed two-storey single detached dwelling, | whereas the by-law requires a minimum exterior side yard setback of 3.0m | R1B (f)   |
| BUILDING SETBACKS -<br>REAR            | To permit a rear yard setback of 9.16m to a proposed two-storey single detached dwelling,           | whereas the by-law requires a minimum rear yard setback of 9.63m.        | 10.27 (a) |
| BUILDING HEIGHT                        |                                                                                                     |                                                                          |           |
| COVERAGE                               | To permit a lot coverage of 34.83%,                                                                 | whereas the by-law permits a maximum lot coverage of 30%.                | 10.27 (c) |
| BELOW GRADE<br>ENTRANCE                |                                                                                                     |                                                                          |           |
| ACCESSORY STRUCTURE SETBACKS           |                                                                                                     |                                                                          |           |
| ACCESSORY STRUCTURE<br>SIZE / HEIGHT   |                                                                                                     |                                                                          |           |
| MULTIPLE ACCESSORY STRUCTURES          |                                                                                                     |                                                                          |           |
| GARAGE WIDTH                           |                                                                                                     |                                                                          |           |
| LANDSCAPED OPEN<br>SPACE               |                                                                                                     |                                                                          |           |
| ENCROACHMENTS                          |                                                                                                     |                                                                          |           |
| TWO-UNIT DWELLING                      |                                                                                                     |                                                                          |           |
| SCHEDULE "C"                           |                                                                                                     |                                                                          |           |
| OTHER - DECK                           |                                                                                                     |                                                                          |           |