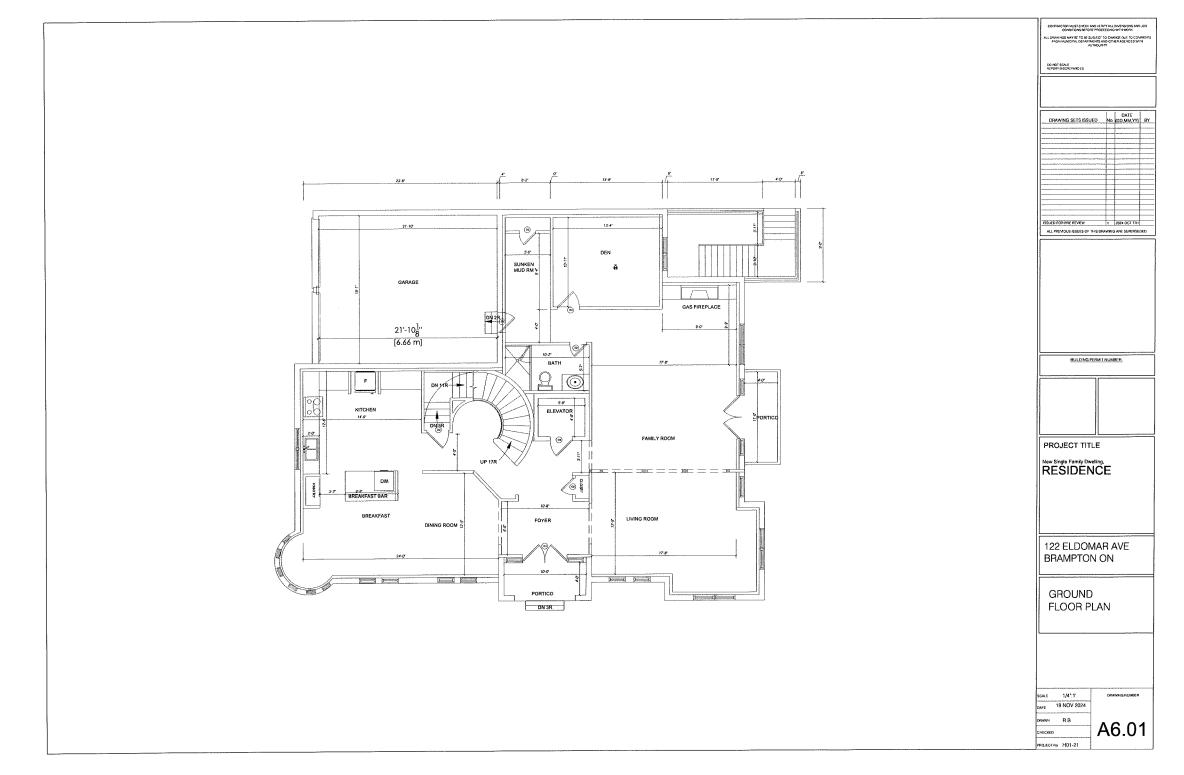

8.

Swales

|                       | <b>EXISTING BUILDING</b>                                                      |                                            |                                                                             |
|-----------------------|-------------------------------------------------------------------------------|--------------------------------------------|-----------------------------------------------------------------------------|
|                       | Single Storey House                                                           | S/STRUCTURES on with 190 SqM Gross         | the subject land: <u>List all structures (dwelling, shed, gazebo, etc.)</u> |
|                       | Olligie Otorey Flouse                                                         | with 190 oqivi Closs                       | ilou alea                                                                   |
|                       |                                                                               |                                            |                                                                             |
|                       |                                                                               |                                            |                                                                             |
|                       |                                                                               |                                            |                                                                             |
|                       | PROPOSED BUILDIN                                                              | NGS/STRUCTURES                             | on the subject land:                                                        |
|                       | Two Storey Custom F                                                           |                                            |                                                                             |
|                       |                                                                               |                                            |                                                                             |
|                       |                                                                               |                                            |                                                                             |
|                       |                                                                               |                                            |                                                                             |
|                       |                                                                               |                                            |                                                                             |
|                       |                                                                               |                                            |                                                                             |
| 9.                    | Location of all I                                                             | buildings and s                            | structures on or proposed for the subject land                              |
|                       | (specify distance                                                             | e from side, rea                           | ar and front lot lines in metric units)                                     |
|                       |                                                                               | ·                                          | 7                                                                           |
|                       | <b>EXISTING</b>                                                               |                                            |                                                                             |
|                       | Front yard setback                                                            | 8.79m                                      |                                                                             |
|                       | Rear yard setback                                                             | 12.4m                                      | WWW.                                                                        |
|                       | Side yard setback                                                             | 1.8 m                                      |                                                                             |
|                       | Side yard setback                                                             | 3.0m                                       |                                                                             |
|                       | PROPOSED                                                                      |                                            |                                                                             |
|                       | Front yard setback                                                            | 8.79 m                                     |                                                                             |
|                       | Rear yard setback                                                             | 9.16m                                      | 94,897,894                                                                  |
|                       | Side yard setback                                                             | 1.8 m                                      |                                                                             |
|                       | Side yard setback                                                             | 2.4m                                       |                                                                             |
|                       |                                                                               |                                            |                                                                             |
| 0.                    | Date of Acquisition of                                                        | of subject land:                           | Nov, 2020                                                                   |
|                       |                                                                               |                                            |                                                                             |
| 1.                    | Existing uses of sub                                                          | iect property:                             | Single unit Dwelling                                                        |
| ••                    | Existing uses of sub                                                          | geot property.                             |                                                                             |
|                       |                                                                               |                                            | Cinate unit Dualling                                                        |
| 2.                    | Proposed uses of su                                                           | ıbject property:                           | Single unit Dwelling                                                        |
|                       |                                                                               |                                            |                                                                             |
| 3.                    | Existing uses of abu                                                          | itting properties:                         | Residential                                                                 |
| -                     | <b>J</b>                                                                      | <b>J</b> ,                                 |                                                                             |
|                       |                                                                               |                                            | 0 2000                                                                      |
|                       | Date of construction                                                          | of all buildings & st                      | structures on subject land: Sep, 2003                                       |
| 4.                    |                                                                               |                                            |                                                                             |
| 4.                    |                                                                               | xisting uses of the s                      | subject property have been continued: 21 Years                              |
|                       | Length of time the e                                                          | <b>y</b>                                   |                                                                             |
| <b>4</b> . <b>5</b> . | Length of time the e                                                          |                                            |                                                                             |
| 5.                    | •                                                                             |                                            |                                                                             |
| 5.                    | What water supply is                                                          | 7                                          |                                                                             |
|                       | What water supply is Municipal                                                | 7                                          | ?<br>Other (specify)                                                        |
| 5.                    | What water supply is                                                          | 7                                          |                                                                             |
| 5.<br>. (a)           | What water supply is Municipal                                                |                                            | Other (specify)                                                             |
| 5.                    | What water supply is<br>Municipal X<br>Well                                   | sal is/will be provide                     | Other (specify)ed?                                                          |
| 5.<br>(a)             | What water supply is Municipal X Well What sewage dispos                      | sal is/will be provide                     | Other (specify)ed?                                                          |
| 5.<br>(a)             | What water supply is Municipal X Well  What sewage dispose Municipal X Septic | ]<br> <br> sal is/will be provide<br> <br> | Other (specify)  ed? Other (specify)                                        |
| 5.<br>. (a)           | What water supply is Municipal X Well  What sewage dispose Municipal X Septic | ]<br> <br> sal is/will be provide<br> <br> | Other (specify)  ed? Other (specify)                                        |

### PRIVATE RESIDENCE SINGLE FAMILY DWELLING

LOT159 122 ELDOMAR AVE, CITY OF BRAMPTON

ALL PREVIOUS ISSUES OF THIS DRAWING ARE SUPERSEDED PROJECT TITLE New Single Family Dwelling,
RESIDENCE 122 ELDOMAR AVE **BRAMPTON ON** TITLE SHEET / **GENERAL INFO** 19 APR 2021 A1.01