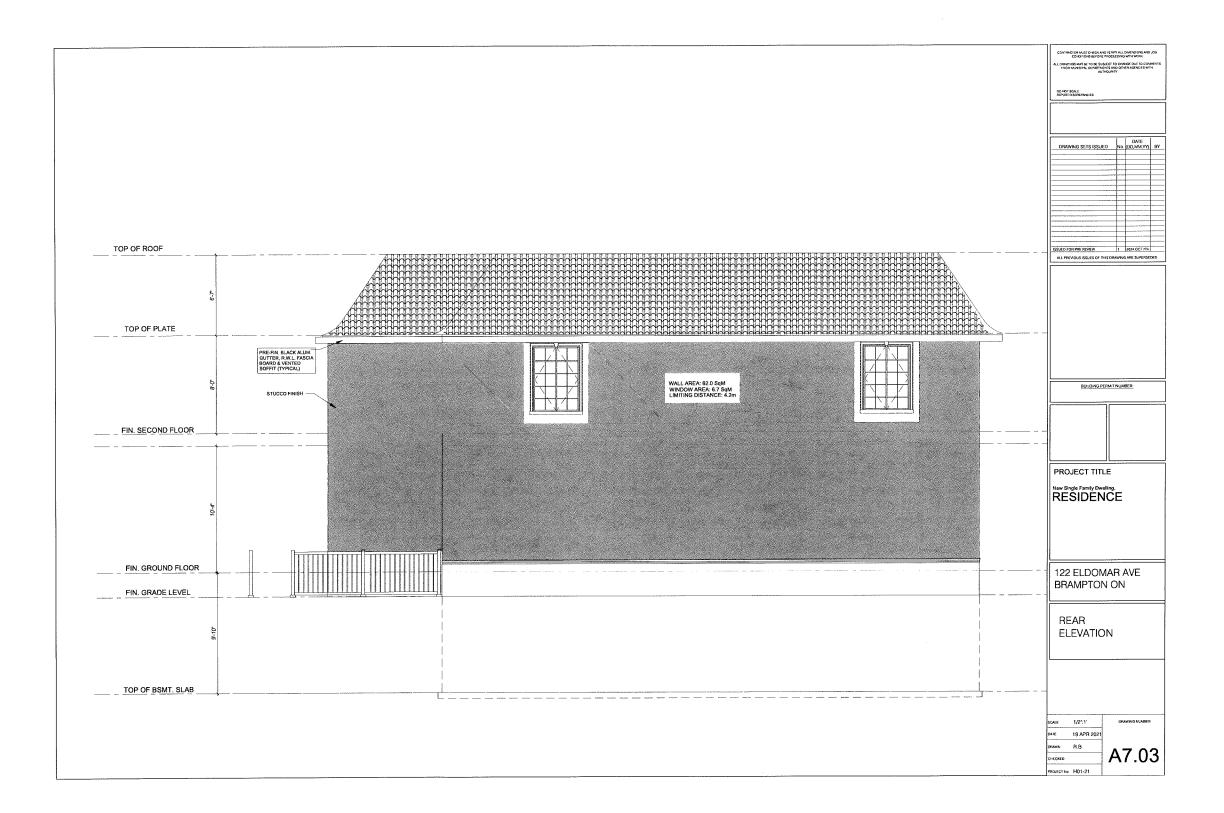

8.

Swales

|                       | <b>EXISTING BUILDING</b>                                                      |                                            |                                                                             |
|-----------------------|-------------------------------------------------------------------------------|--------------------------------------------|-----------------------------------------------------------------------------|
|                       | Single Storey House                                                           | S/STRUCTURES on with 190 SqM Gross         | the subject land: <u>List all structures (dwelling, shed, gazebo, etc.)</u> |
|                       | Olligie Otorey Flouse                                                         | with 190 oqivi Closs                       | ilou alea                                                                   |
|                       |                                                                               |                                            |                                                                             |
|                       |                                                                               |                                            |                                                                             |
|                       |                                                                               |                                            |                                                                             |
|                       | PROPOSED BUILDIN                                                              | NGS/STRUCTURES                             | on the subject land:                                                        |
|                       | Two Storey Custom F                                                           |                                            |                                                                             |
|                       |                                                                               |                                            |                                                                             |
|                       |                                                                               |                                            |                                                                             |
|                       |                                                                               |                                            |                                                                             |
|                       |                                                                               |                                            |                                                                             |
|                       |                                                                               |                                            |                                                                             |
| 9.                    | Location of all I                                                             | buildings and s                            | structures on or proposed for the subject land                              |
|                       | (specify distance                                                             | e from side, rea                           | ar and front lot lines in metric units)                                     |
|                       |                                                                               | ·                                          | 7                                                                           |
|                       | <b>EXISTING</b>                                                               |                                            |                                                                             |
|                       | Front yard setback                                                            | 8.79m                                      |                                                                             |
|                       | Rear yard setback                                                             | 12.4m                                      | WWW.                                                                        |
|                       | Side yard setback                                                             | 1.8 m                                      |                                                                             |
|                       | Side yard setback                                                             | 3.0m                                       |                                                                             |
|                       | PROPOSED                                                                      |                                            |                                                                             |
|                       | Front yard setback                                                            | 8.79 m                                     |                                                                             |
|                       | Rear yard setback                                                             | 9.16m                                      | 94,897,894                                                                  |
|                       | Side yard setback                                                             | 1.8 m                                      |                                                                             |
|                       | Side yard setback                                                             | 2.4m                                       |                                                                             |
|                       |                                                                               |                                            |                                                                             |
| 0.                    | Date of Acquisition of                                                        | of subject land:                           | Nov, 2020                                                                   |
|                       |                                                                               |                                            |                                                                             |
| 1.                    | Existing uses of sub                                                          | iect property:                             | Single unit Dwelling                                                        |
| ••                    | Existing uses of sub                                                          | geot property.                             |                                                                             |
|                       |                                                                               |                                            | Cinate unit Dualling                                                        |
| 2.                    | Proposed uses of su                                                           | ıbject property:                           | Single unit Dwelling                                                        |
|                       |                                                                               |                                            |                                                                             |
| 3.                    | Existing uses of abu                                                          | itting properties:                         | Residential                                                                 |
| -                     | <b>J</b>                                                                      | <b>J</b> ,                                 |                                                                             |
|                       |                                                                               |                                            | 0 2000                                                                      |
|                       | Date of construction                                                          | of all buildings & st                      | structures on subject land: Sep, 2003                                       |
| 4.                    |                                                                               |                                            |                                                                             |
| 4.                    |                                                                               | xisting uses of the s                      | subject property have been continued: 21 Years                              |
|                       | Length of time the e                                                          | <b>y</b>                                   |                                                                             |
| <b>4</b> . <b>5</b> . | Length of time the e                                                          |                                            |                                                                             |
| 5.                    | •                                                                             |                                            |                                                                             |
| 5.                    | What water supply is                                                          | 7                                          |                                                                             |
|                       | What water supply is Municipal                                                | 7                                          | ?<br>Other (specify)                                                        |
| 5.                    | What water supply is                                                          | 7                                          |                                                                             |
| 5.<br>. (a)           | What water supply is Municipal                                                |                                            | Other (specify)                                                             |
| 5.                    | What water supply is<br>Municipal X<br>Well                                   | sal is/will be provide                     | Other (specify)ed?                                                          |
| 5.<br>(a)             | What water supply is Municipal X Well What sewage dispos                      | sal is/will be provide                     | Other (specify)ed?                                                          |
| 5.<br>(a)             | What water supply is Municipal X Well  What sewage dispose Municipal X Septic | ]<br> <br> sal is/will be provide<br> <br> | Other (specify)  ed? Other (specify)                                        |
| 5.<br>. (a)           | What water supply is Municipal X Well  What sewage dispose Municipal X Septic | ]<br> <br> sal is/will be provide<br> <br> | Other (specify)  ed? Other (specify)                                        |