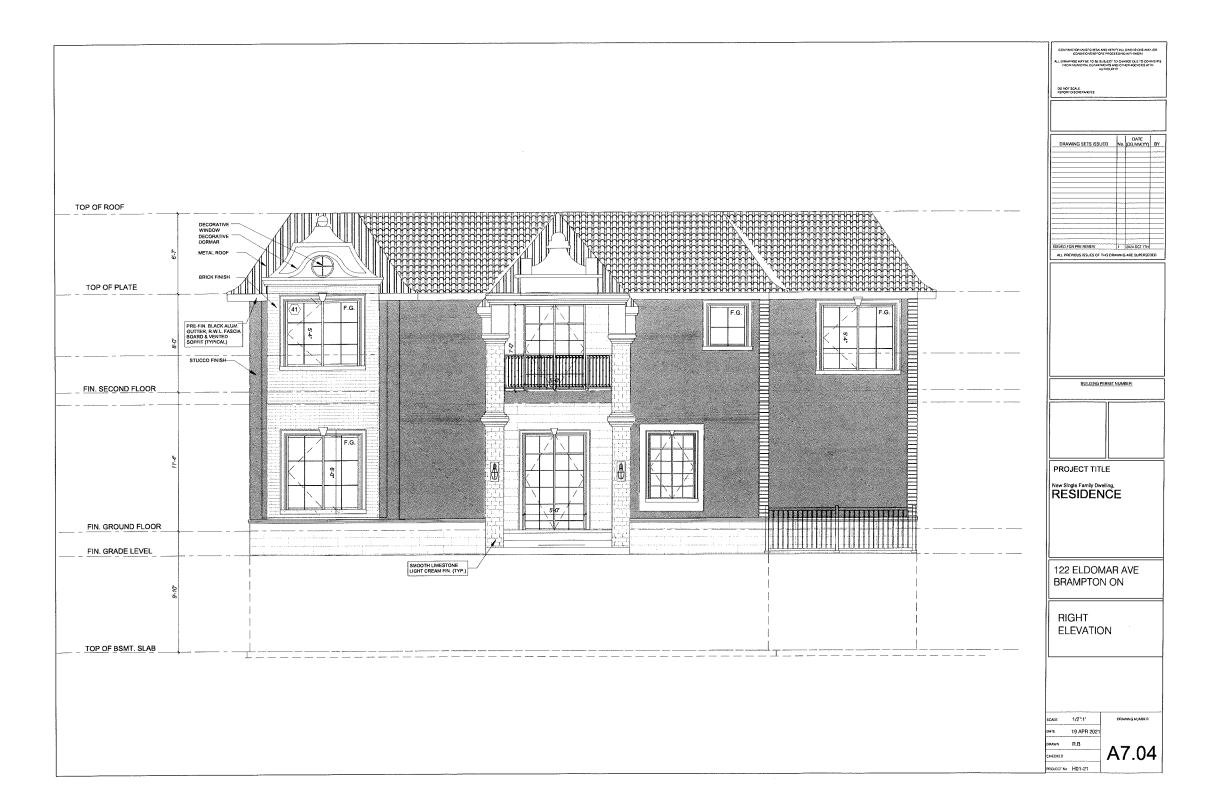

8.

Swales

|                       | <b>EXISTING BUILDING</b>                                                      |                                            |                                                                             |
|-----------------------|-------------------------------------------------------------------------------|--------------------------------------------|-----------------------------------------------------------------------------|
|                       | Single Storey House                                                           | S/STRUCTURES on with 190 SqM Gross         | the subject land: <u>List all structures (dwelling, shed, gazebo, etc.)</u> |
|                       | Olligie Otorey Flouse                                                         | with 190 oqivi Closs                       | ilou alea                                                                   |
|                       |                                                                               |                                            |                                                                             |
|                       |                                                                               |                                            |                                                                             |
|                       |                                                                               |                                            |                                                                             |
|                       | PROPOSED BUILDIN                                                              | NGS/STRUCTURES                             | on the subject land:                                                        |
|                       | Two Storey Custom F                                                           |                                            |                                                                             |
|                       |                                                                               |                                            |                                                                             |
|                       |                                                                               |                                            |                                                                             |
|                       |                                                                               |                                            |                                                                             |
|                       |                                                                               |                                            |                                                                             |
|                       |                                                                               |                                            |                                                                             |
| 9.                    | Location of all I                                                             | buildings and s                            | structures on or proposed for the subject land                              |
|                       | (specify distance                                                             | e from side, rea                           | ar and front lot lines in metric units)                                     |
|                       |                                                                               | ·                                          | 7                                                                           |
|                       | <b>EXISTING</b>                                                               |                                            |                                                                             |
|                       | Front yard setback                                                            | 8.79m                                      |                                                                             |
|                       | Rear yard setback                                                             | 12.4m                                      | WWW.                                                                        |
|                       | Side yard setback                                                             | 1.8 m                                      |                                                                             |
|                       | Side yard setback                                                             | 3.0m                                       |                                                                             |
|                       | PROPOSED                                                                      |                                            |                                                                             |
|                       | Front yard setback                                                            | 8.79 m                                     |                                                                             |
|                       | Rear yard setback                                                             | 9.16m                                      | 94,897,894                                                                  |
|                       | Side yard setback                                                             | 1.8 m                                      |                                                                             |
|                       | Side yard setback                                                             | 2.4m                                       |                                                                             |
|                       |                                                                               |                                            |                                                                             |
| 0.                    | Date of Acquisition of                                                        | of subject land:                           | Nov, 2020                                                                   |
|                       |                                                                               |                                            |                                                                             |
| 1.                    | Existing uses of sub                                                          | iect property:                             | Single unit Dwelling                                                        |
| ••                    | Existing uses of sub                                                          | geot property.                             |                                                                             |
|                       |                                                                               |                                            | Cinate unit Dualling                                                        |
| 2.                    | Proposed uses of su                                                           | ıbject property:                           | Single unit Dwelling                                                        |
|                       |                                                                               |                                            |                                                                             |
| 3.                    | Existing uses of abu                                                          | itting properties:                         | Residential                                                                 |
| -                     | <b>J</b>                                                                      | <b>J</b> ,                                 |                                                                             |
|                       |                                                                               |                                            | 0 2000                                                                      |
|                       | Date of construction                                                          | of all buildings & st                      | structures on subject land: Sep, 2003                                       |
| 4.                    |                                                                               |                                            |                                                                             |
| 4.                    |                                                                               | xisting uses of the s                      | subject property have been continued: 21 Years                              |
|                       | Length of time the e                                                          | <b>y</b>                                   |                                                                             |
| <b>4</b> . <b>5</b> . | Length of time the e                                                          |                                            |                                                                             |
| 5.                    | •                                                                             |                                            |                                                                             |
| 5.                    | What water supply is                                                          | 7                                          |                                                                             |
|                       | What water supply is Municipal                                                | 7                                          | ?<br>Other (specify)                                                        |
| 5.                    | What water supply is                                                          | 7                                          |                                                                             |
| 5.<br>. (a)           | What water supply is Municipal                                                |                                            | Other (specify)                                                             |
| 5.                    | What water supply is<br>Municipal X<br>Well                                   | sal is/will be provide                     | Other (specify)ed?                                                          |
| 5.<br>(a)             | What water supply is Municipal X Well What sewage dispos                      | sal is/will be provide                     | Other (specify)ed?                                                          |
| 5.<br>(a)             | What water supply is Municipal X Well  What sewage dispose Municipal X Septic | ]<br> <br> sal is/will be provide<br> <br> | Other (specify)  ed? Other (specify)                                        |
| 5.<br>. (a)           | What water supply is Municipal X Well  What sewage dispose Municipal X Septic | ]<br> <br> sal is/will be provide<br> <br> | Other (specify)  ed? Other (specify)                                        |