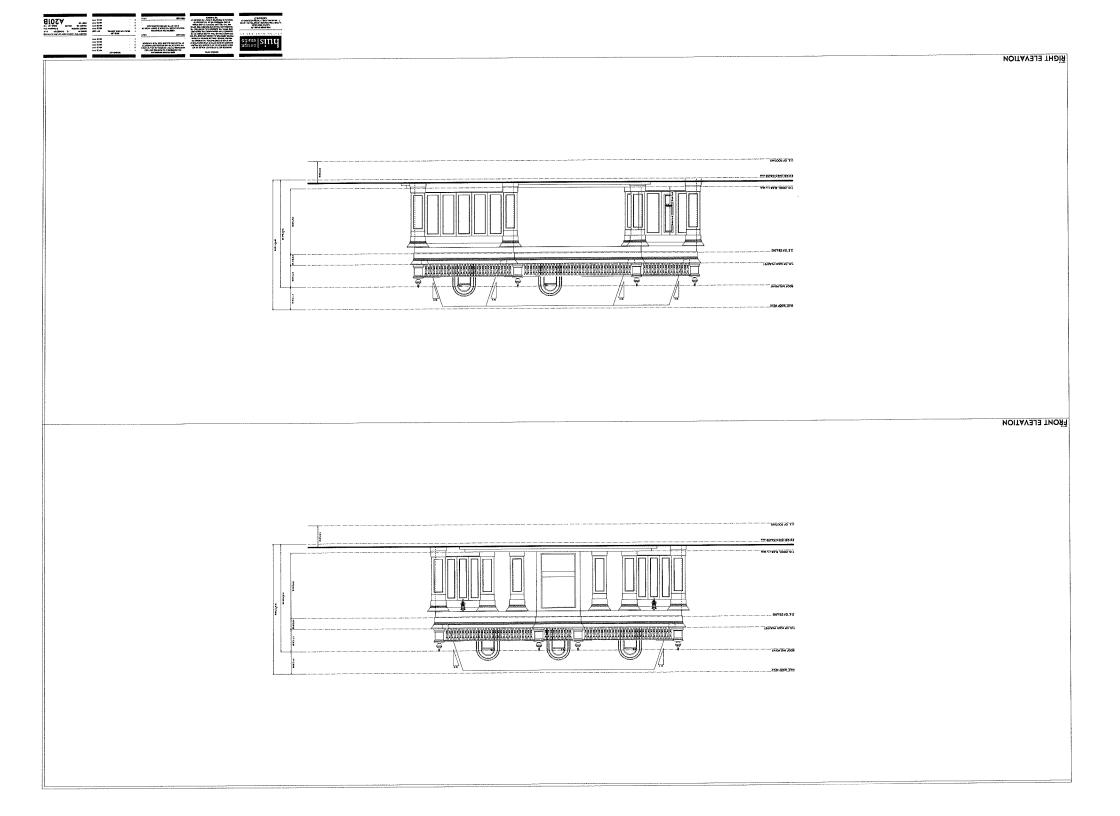

| <b>EXISTING BUILD</b>                                                   | DINGS/STRUCTURES on t                                                                                        | he subject land:                                                                                         |
|-------------------------------------------------------------------------|--------------------------------------------------------------------------------------------------------------|----------------------------------------------------------------------------------------------------------|
|                                                                         | ngle family dwelling:<br>37.46 sq.m, Gross Floor Area = 47<br>m (Estimated) , Building Length & \            |                                                                                                          |
|                                                                         |                                                                                                              |                                                                                                          |
|                                                                         | LDINGS/STRUCTURES or                                                                                         | -                                                                                                        |
| Ground Floor Area = 5                                                   | (partial third storey) Single Fam<br>31.34 sq.m, Gross Floor Area = 12<br>9 m, Building Length & Width = 25. | 204.18 sq.m                                                                                              |
| Proposed Pool Cabai<br>Gross Floor Area = 17:<br>Building Height = 7.26 |                                                                                                              | 15m & 14.16 m                                                                                            |
|                                                                         | •                                                                                                            | ctures on or proposed for the subject<br>e, rear and front lot lines in <u>metric units</u> )            |
| EXISTING                                                                |                                                                                                              |                                                                                                          |
| Front yard setb                                                         |                                                                                                              |                                                                                                          |
| Rear yard setba                                                         |                                                                                                              | W. I. T                                                                                                  |
| Side yard setba<br>Side yard setba                                      |                                                                                                              | Yard - Towards Cheval Court)  Yard)                                                                      |
| Olde yara selba                                                         | 50.44 III (IIILEIIOI Side                                                                                    | raiu)                                                                                                    |
| PROPOSED                                                                |                                                                                                              |                                                                                                          |
| _                                                                       | ack Dwelling: 31.37m / Po                                                                                    |                                                                                                          |
| Rear yard setba                                                         |                                                                                                              |                                                                                                          |
| Side yard setba<br>Side yard setba                                      |                                                                                                              | ool Cabana: 64.61 m (Exterior Side Yard - Towards Cheval Court) ool Cabana: 13.56 m (Interior Side Yard) |
| Olde yara colba                                                         | 5K BW0##19. 22.00 11171 C                                                                                    | or odband. 10.00 m (midner clad Fard)                                                                    |
| 0. Date of Acquisitio                                                   | n of subject land:                                                                                           | 2023                                                                                                     |
| 1. Existing uses of s                                                   | ubject property:                                                                                             | Residential Single Family Dwelling                                                                       |
| 2. Proposed uses of                                                     | subject property:                                                                                            | Residential Single Family Dwelling                                                                       |
| 3. Existing uses of a                                                   | butting properties:                                                                                          | All abutting properties are residential dwellings.                                                       |
| 4. Date of construct                                                    | on of all buildings & struc                                                                                  | ctures on subject land: 1995 (assumed)                                                                   |
| 5. Length of time the                                                   | e existing uses of the subj                                                                                  | ject property have been continued: 30 years                                                              |
| 6. (a) What water supply is<br>Municipal 🔀<br>Well 🗀                    | existing/proposed?                                                                                           | Other(specify)                                                                                           |
| (b) What sewage di<br>Municipal<br>Septic X                             | sposal is/will be provided                                                                                   | d? Other (specify)                                                                                       |
| (c ) What storm drains                                                  | age system is existing/pro                                                                                   | oposed?                                                                                                  |
| JEWEIS                                                                  |                                                                                                              | Other (specify)                                                                                          |