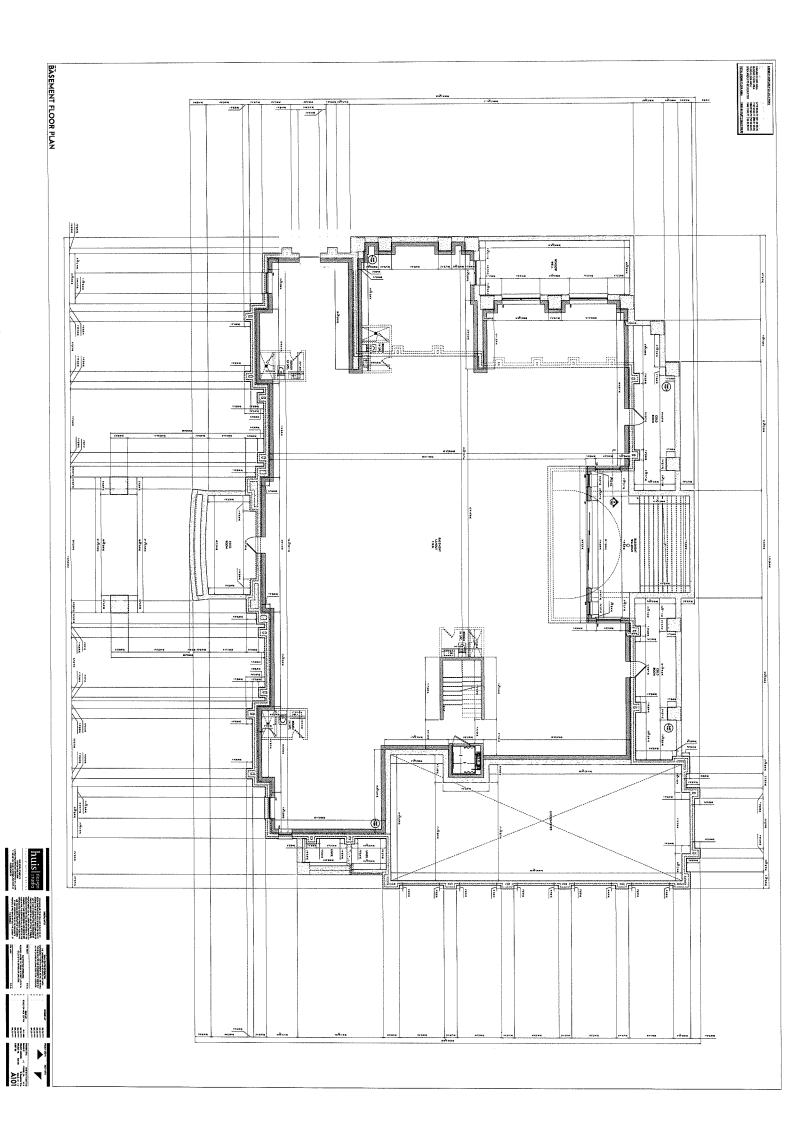

0. Particulars of all buildings and structures on or proposed for the subject land: (specify in metric units ground floor area, gross floor area, number of storeys, width, length, height, etc., where possible)

| <b>EXISTING BUILD</b>                                                   | DINGS/STRUCTURES on t                                                                                        | he subject land:                                                                                         |
|-------------------------------------------------------------------------|--------------------------------------------------------------------------------------------------------------|----------------------------------------------------------------------------------------------------------|
|                                                                         | ngle family dwelling:<br>37.46 sq.m, Gross Floor Area = 47<br>m (Estimated) , Building Length & \            |                                                                                                          |
|                                                                         |                                                                                                              |                                                                                                          |
|                                                                         | LDINGS/STRUCTURES or                                                                                         | -                                                                                                        |
| Ground Floor Area = 5                                                   | (partial third storey) Single Fam<br>31.34 sq.m, Gross Floor Area = 12<br>9 m, Building Length & Width = 25. | 204.18 sq.m                                                                                              |
| Proposed Pool Cabai<br>Gross Floor Area = 17:<br>Building Height = 7.26 |                                                                                                              | 15m & 14.16 m                                                                                            |
|                                                                         | •                                                                                                            | ctures on or proposed for the subject<br>e, rear and front lot lines in <u>metric units</u> )            |
| EXISTING                                                                |                                                                                                              |                                                                                                          |
| Front yard setb                                                         |                                                                                                              |                                                                                                          |
| Rear yard setba                                                         |                                                                                                              | W. I. T                                                                                                  |
| Side yard setba<br>Side yard setba                                      |                                                                                                              | Yard - Towards Cheval Court)  Yard)                                                                      |
| Olde yara selba                                                         | 50.44 III (IIILEIIOI Side                                                                                    | raiu)                                                                                                    |
| PROPOSED                                                                |                                                                                                              |                                                                                                          |
| _                                                                       | ack Dwelling: 31.37m / Po                                                                                    |                                                                                                          |
| Rear yard setba                                                         |                                                                                                              |                                                                                                          |
| Side yard setba<br>Side yard setba                                      |                                                                                                              | ool Cabana: 64.61 m (Exterior Side Yard - Towards Cheval Court) ool Cabana: 13.56 m (Interior Side Yard) |
| Olde yara colba                                                         | 5K BW0##19. 22.00 11171 C                                                                                    | or odband. 10.00 m (midner clad Fard)                                                                    |
| 0. Date of Acquisitio                                                   | n of subject land:                                                                                           | 2023                                                                                                     |
| 1. Existing uses of s                                                   | ubject property:                                                                                             | Residential Single Family Dwelling                                                                       |
| 2. Proposed uses of                                                     | subject property:                                                                                            | Residential Single Family Dwelling                                                                       |
| 3. Existing uses of a                                                   | butting properties:                                                                                          | All abutting properties are residential dwellings.                                                       |
| 4. Date of construct                                                    | on of all buildings & struc                                                                                  | ctures on subject land: 1995 (assumed)                                                                   |
| 5. Length of time the                                                   | e existing uses of the subj                                                                                  | ject property have been continued: 30 years                                                              |
| 6. (a) What water supply is<br>Municipal 🔀<br>Well 🗀                    | existing/proposed?                                                                                           | Other(specify)                                                                                           |
| (b) What sewage di<br>Municipal<br>Septic X                             | sposal is/will be provided                                                                                   | d? Other (specify)                                                                                       |
| (c ) What storm drains                                                  | age system is existing/pro                                                                                   | oposed?                                                                                                  |
| JEWEIS                                                                  |                                                                                                              | Other (specify)                                                                                          |