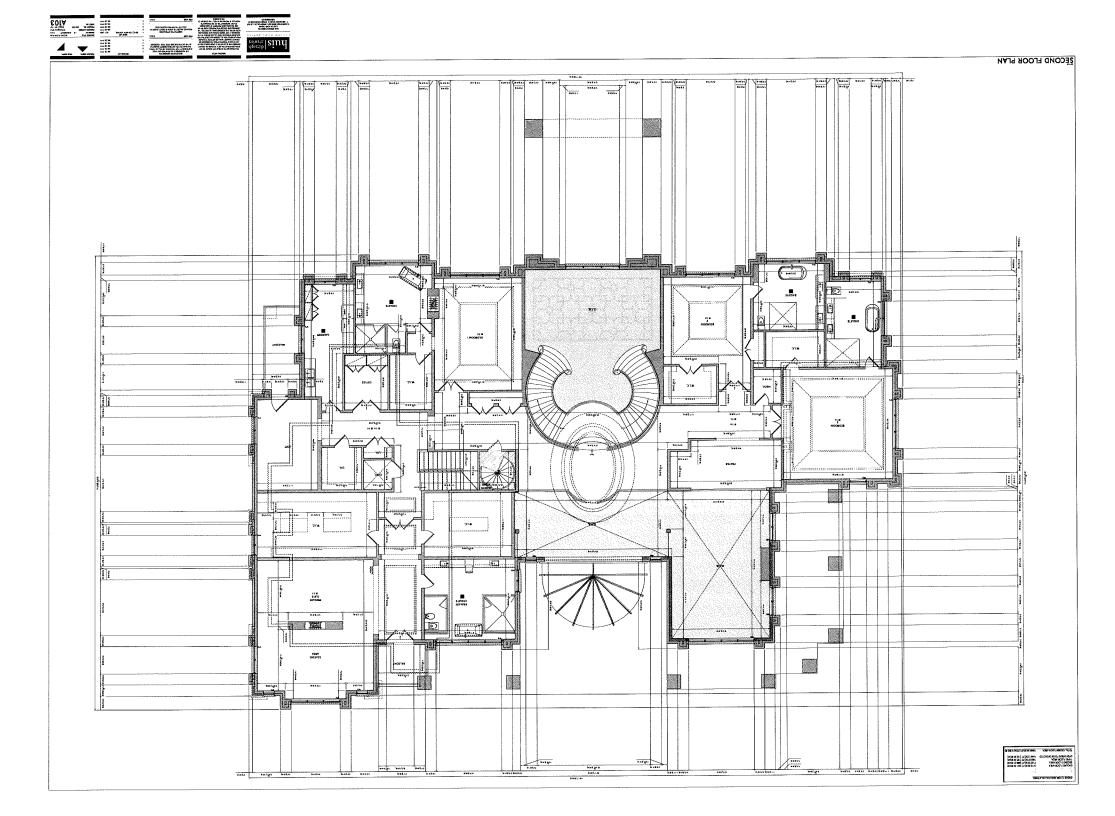

0. Particulars of all buildings and structures on or proposed for the subject land: (specify in metric units ground floor area, gross floor area, number of storeys, width, length, height, etc., where possible)

| <b>EXISTING BUILD</b>                                                   | DINGS/STRUCTURES on t                                                                                        | he subject land:                                                                                         |
|-------------------------------------------------------------------------|--------------------------------------------------------------------------------------------------------------|----------------------------------------------------------------------------------------------------------|
|                                                                         | ngle family dwelling:<br>37.46 sq.m, Gross Floor Area = 47<br>m (Estimated) , Building Length & \            |                                                                                                          |
|                                                                         |                                                                                                              |                                                                                                          |
|                                                                         | LDINGS/STRUCTURES or                                                                                         | -                                                                                                        |
| Ground Floor Area = 5                                                   | (partial third storey) Single Fam<br>31.34 sq.m, Gross Floor Area = 12<br>9 m, Building Length & Width = 25. | 204.18 sq.m                                                                                              |
| Proposed Pool Cabai<br>Gross Floor Area = 17:<br>Building Height = 7.26 |                                                                                                              | 15m & 14.16 m                                                                                            |
|                                                                         | •                                                                                                            | ctures on or proposed for the subject<br>e, rear and front lot lines in <u>metric units</u> )            |
| EXISTING                                                                |                                                                                                              |                                                                                                          |
| Front yard setb                                                         |                                                                                                              |                                                                                                          |
| Rear yard setba                                                         |                                                                                                              | W. I. T                                                                                                  |
| Side yard setba<br>Side yard setba                                      |                                                                                                              | Yard - Towards Cheval Court)  Yard)                                                                      |
| Olde yara selba                                                         | 50.44 III (IIILEIIOI Side                                                                                    | raiu)                                                                                                    |
| PROPOSED                                                                |                                                                                                              |                                                                                                          |
| _                                                                       | ack Dwelling: 31.37m / Po                                                                                    |                                                                                                          |
| Rear yard setba                                                         |                                                                                                              |                                                                                                          |
| Side yard setba<br>Side yard setba                                      |                                                                                                              | ool Cabana: 64.61 m (Exterior Side Yard - Towards Cheval Court) ool Cabana: 13.56 m (Interior Side Yard) |
| Olde yara colba                                                         | 5K BW0##19. 22.00 11171 C                                                                                    | or odband. 10.00 m (midner clad Fard)                                                                    |
| 0. Date of Acquisitio                                                   | n of subject land:                                                                                           | 2023                                                                                                     |
| 1. Existing uses of s                                                   | ubject property:                                                                                             | Residential Single Family Dwelling                                                                       |
| 2. Proposed uses of                                                     | subject property:                                                                                            | Residential Single Family Dwelling                                                                       |
| 3. Existing uses of a                                                   | butting properties:                                                                                          | All abutting properties are residential dwellings.                                                       |
| 4. Date of construct                                                    | on of all buildings & struc                                                                                  | ctures on subject land: 1995 (assumed)                                                                   |
| 5. Length of time the                                                   | e existing uses of the subj                                                                                  | ject property have been continued: 30 years                                                              |
| 6. (a) What water supply is<br>Municipal 🔀<br>Well 🗀                    | existing/proposed?                                                                                           | Other(specify)                                                                                           |
| (b) What sewage di<br>Municipal<br>Septic X                             | sposal is/will be provided                                                                                   | d? Other (specify)                                                                                       |
| (c ) What storm drains                                                  | age system is existing/pro                                                                                   | oposed?                                                                                                  |
| JEWEIS                                                                  |                                                                                                              | Other (specify)                                                                                          |