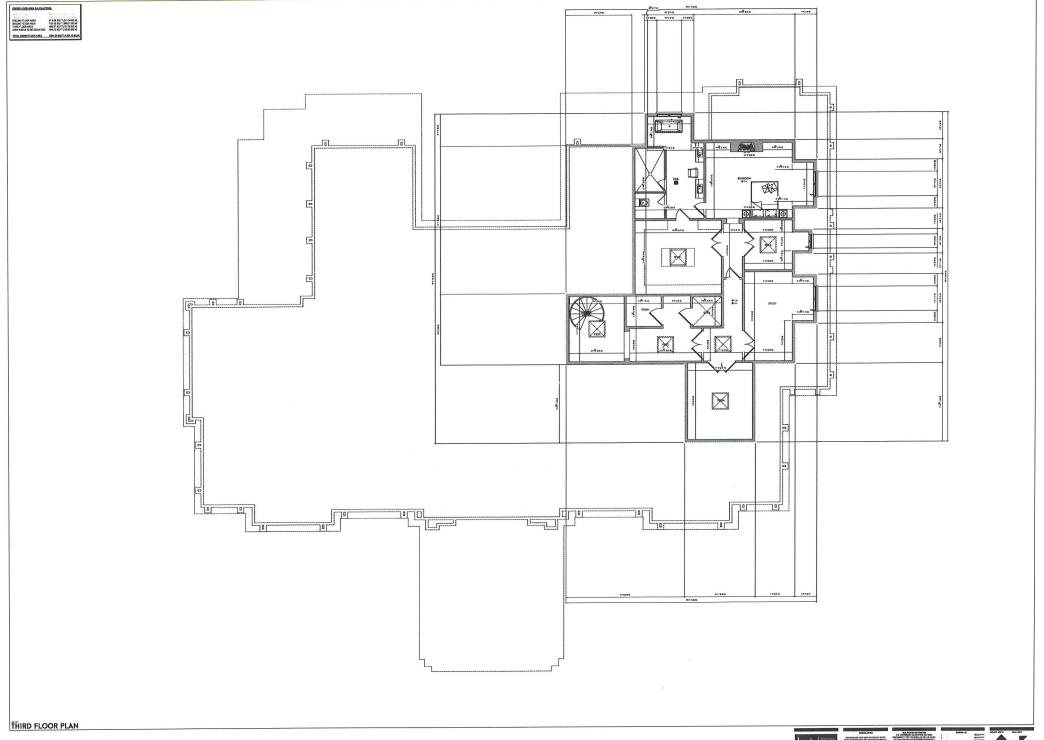

0. Particulars of all buildings and structures on or proposed for the subject land: (specify in metric units ground floor area, gross floor area, number of storeys, width, length, height, etc., where possible)

| <b>EXISTING BUILD</b>                                                   | DINGS/STRUCTURES on t                                                                                        | he subject land:                                                                                         |
|-------------------------------------------------------------------------|--------------------------------------------------------------------------------------------------------------|----------------------------------------------------------------------------------------------------------|
|                                                                         | ngle family dwelling:<br>37.46 sq.m, Gross Floor Area = 47<br>m (Estimated) , Building Length & \            |                                                                                                          |
|                                                                         |                                                                                                              |                                                                                                          |
|                                                                         | LDINGS/STRUCTURES or                                                                                         | -                                                                                                        |
| Ground Floor Area = 5                                                   | (partial third storey) Single Fam<br>31.34 sq.m, Gross Floor Area = 12<br>9 m, Building Length & Width = 25. | 204.18 sq.m                                                                                              |
| Proposed Pool Cabai<br>Gross Floor Area = 17:<br>Building Height = 7.26 |                                                                                                              | 15m & 14.16 m                                                                                            |
|                                                                         | •                                                                                                            | ctures on or proposed for the subject<br>e, rear and front lot lines in <u>metric units</u> )            |
| EXISTING                                                                |                                                                                                              |                                                                                                          |
| Front yard setb                                                         |                                                                                                              |                                                                                                          |
| Rear yard setba                                                         |                                                                                                              | W. I. T                                                                                                  |
| Side yard setba<br>Side yard setba                                      |                                                                                                              | Yard - Towards Cheval Court)  Yard)                                                                      |
| Olde yara selba                                                         | 50.44 III (IIILEIIOI Side                                                                                    | raiu)                                                                                                    |
| PROPOSED                                                                |                                                                                                              |                                                                                                          |
| _                                                                       | ack Dwelling: 31.37m / Po                                                                                    |                                                                                                          |
| Rear yard setba                                                         |                                                                                                              |                                                                                                          |
| Side yard setba<br>Side yard setba                                      |                                                                                                              | ool Cabana: 64.61 m (Exterior Side Yard - Towards Cheval Court) ool Cabana: 13.56 m (Interior Side Yard) |
| Olde yara colba                                                         | 5K BW0##19. 22.00 11171 C                                                                                    | or odband. 10.00 m (midner clad Fard)                                                                    |
| 0. Date of Acquisitio                                                   | n of subject land:                                                                                           | 2023                                                                                                     |
| 1. Existing uses of s                                                   | ubject property:                                                                                             | Residential Single Family Dwelling                                                                       |
| 2. Proposed uses of                                                     | subject property:                                                                                            | Residential Single Family Dwelling                                                                       |
| 3. Existing uses of a                                                   | butting properties:                                                                                          | All abutting properties are residential dwellings.                                                       |
| 4. Date of construct                                                    | on of all buildings & struc                                                                                  | ctures on subject land: 1995 (assumed)                                                                   |
| 5. Length of time the                                                   | e existing uses of the subj                                                                                  | ject property have been continued: 30 years                                                              |
| 6. (a) What water supply is<br>Municipal 🔀<br>Well 🗀                    | existing/proposed?                                                                                           | Other(specify)                                                                                           |
| (b) What sewage di<br>Municipal<br>Septic X                             | sposal is/will be provided                                                                                   | d? Other (specify)                                                                                       |
| (c ) What storm drains                                                  | age system is existing/pro                                                                                   | oposed?                                                                                                  |
| JEWEIS                                                                  |                                                                                                              | Other (specify)                                                                                          |