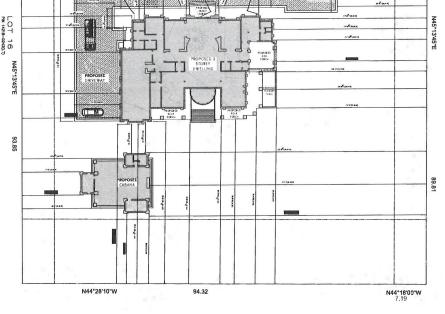

0. Particulars of all buildings and structures on or proposed for the subject land: (specify in metric units ground floor area, gross floor area, number of storeys, width, length, height, etc., where possible)

| <b>EXISTING BUILD</b>                                                   | DINGS/STRUCTURES on t                                                                                        | he subject land:                                                                                         |
|-------------------------------------------------------------------------|--------------------------------------------------------------------------------------------------------------|----------------------------------------------------------------------------------------------------------|
|                                                                         | ngle family dwelling:<br>37.46 sq.m, Gross Floor Area = 47<br>m (Estimated) , Building Length & \            |                                                                                                          |
|                                                                         |                                                                                                              |                                                                                                          |
|                                                                         | LDINGS/STRUCTURES or                                                                                         | -                                                                                                        |
| Ground Floor Area = 5                                                   | (partial third storey) Single Fam<br>31.34 sq.m, Gross Floor Area = 12<br>9 m, Building Length & Width = 25. | 204.18 sq.m                                                                                              |
| Proposed Pool Cabai<br>Gross Floor Area = 17:<br>Building Height = 7.26 |                                                                                                              | 15m & 14.16 m                                                                                            |
|                                                                         | •                                                                                                            | ctures on or proposed for the subject<br>e, rear and front lot lines in <u>metric units</u> )            |
| EXISTING                                                                |                                                                                                              |                                                                                                          |
| Front yard setb                                                         |                                                                                                              |                                                                                                          |
| Rear yard setba                                                         |                                                                                                              | W. I. T                                                                                                  |
| Side yard setba<br>Side yard setba                                      |                                                                                                              | Yard - Towards Cheval Court)  Yard)                                                                      |
| Olde yara selba                                                         | 50.44 III (IIILEIIOI Side                                                                                    | raiu)                                                                                                    |
| PROPOSED                                                                |                                                                                                              |                                                                                                          |
| _                                                                       | ack Dwelling: 31.37m / Po                                                                                    |                                                                                                          |
| Rear yard setba                                                         |                                                                                                              |                                                                                                          |
| Side yard setba<br>Side yard setba                                      |                                                                                                              | ool Cabana: 64.61 m (Exterior Side Yard - Towards Cheval Court) ool Cabana: 13.56 m (Interior Side Yard) |
| Olde yara colba                                                         | 5K BW0##19. 22.00 11171 C                                                                                    | or odband. 10.00 m (midner clad Fard)                                                                    |
| 0. Date of Acquisitio                                                   | n of subject land:                                                                                           | 2023                                                                                                     |
| 1. Existing uses of s                                                   | ubject property:                                                                                             | Residential Single Family Dwelling                                                                       |
| 2. Proposed uses of                                                     | subject property:                                                                                            | Residential Single Family Dwelling                                                                       |
| 3. Existing uses of a                                                   | butting properties:                                                                                          | All abutting properties are residential dwellings.                                                       |
| 4. Date of construct                                                    | on of all buildings & struc                                                                                  | ctures on subject land: 1995 (assumed)                                                                   |
| 5. Length of time the                                                   | e existing uses of the subj                                                                                  | ject property have been continued: 30 years                                                              |
| 6. (a) What water supply is<br>Municipal 🔀<br>Well 🗀                    | existing/proposed?                                                                                           | Other(specify)                                                                                           |
| (b) What sewage di<br>Municipal<br>Septic X                             | sposal is/will be provided                                                                                   | d? Other (specify)                                                                                       |
| (c ) What storm drains                                                  | age system is existing/pro                                                                                   | oposed?                                                                                                  |
| JEWEIS                                                                  |                                                                                                              | Other (specify)                                                                                          |