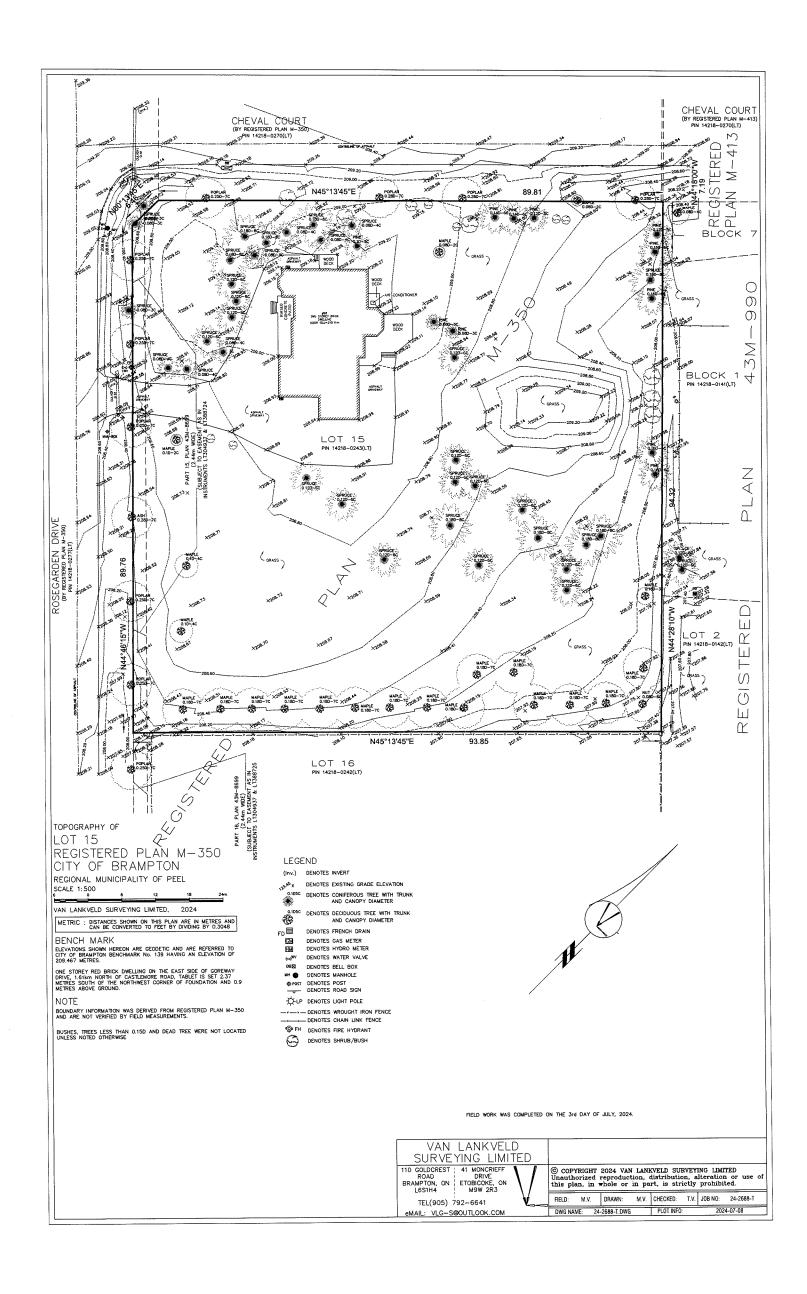

0. Particulars of all buildings and structures on or proposed for the subject land: (specify in metric units ground floor area, gross floor area, number of storeys, width, length, height, etc., where possible)

| <b>EXISTING BUILD</b>                                                   | DINGS/STRUCTURES on t                                                                                        | he subject land:                                                                                         |
|-------------------------------------------------------------------------|--------------------------------------------------------------------------------------------------------------|----------------------------------------------------------------------------------------------------------|
|                                                                         | ngle family dwelling:<br>37.46 sq.m, Gross Floor Area = 47<br>m (Estimated) , Building Length & \            |                                                                                                          |
|                                                                         |                                                                                                              |                                                                                                          |
|                                                                         | LDINGS/STRUCTURES or                                                                                         | -                                                                                                        |
| Ground Floor Area = 5                                                   | (partial third storey) Single Fam<br>31.34 sq.m, Gross Floor Area = 12<br>9 m, Building Length & Width = 25. | 204.18 sq.m                                                                                              |
| Proposed Pool Cabai<br>Gross Floor Area = 17:<br>Building Height = 7.26 |                                                                                                              | 15m & 14.16 m                                                                                            |
|                                                                         | •                                                                                                            | ctures on or proposed for the subject<br>e, rear and front lot lines in <u>metric units</u> )            |
| EXISTING                                                                |                                                                                                              |                                                                                                          |
| Front yard setb                                                         |                                                                                                              |                                                                                                          |
| Rear yard setba                                                         |                                                                                                              | W. I. T                                                                                                  |
| Side yard setba<br>Side yard setba                                      |                                                                                                              | Yard - Towards Cheval Court)  Yard)                                                                      |
| Olde yara selba                                                         | 50.44 III (IIILEIIOI Side                                                                                    | raiu)                                                                                                    |
| PROPOSED                                                                |                                                                                                              |                                                                                                          |
| _                                                                       | ack Dwelling: 31.37m / Po                                                                                    |                                                                                                          |
| Rear yard setba                                                         |                                                                                                              |                                                                                                          |
| Side yard setba<br>Side yard setba                                      |                                                                                                              | ool Cabana: 64.61 m (Exterior Side Yard - Towards Cheval Court) ool Cabana: 13.56 m (Interior Side Yard) |
| Olde yara colba                                                         | 5K BW0##19. 22.00 11171 C                                                                                    | or odband. 10.00 m (midner clad Fard)                                                                    |
| 0. Date of Acquisitio                                                   | n of subject land:                                                                                           | 2023                                                                                                     |
| 1. Existing uses of s                                                   | ubject property:                                                                                             | Residential Single Family Dwelling                                                                       |
| 2. Proposed uses of                                                     | subject property:                                                                                            | Residential Single Family Dwelling                                                                       |
| 3. Existing uses of a                                                   | butting properties:                                                                                          | All abutting properties are residential dwellings.                                                       |
| 4. Date of construct                                                    | on of all buildings & struc                                                                                  | ctures on subject land: 1995 (assumed)                                                                   |
| 5. Length of time the                                                   | e existing uses of the subj                                                                                  | ject property have been continued: 30 years                                                              |
| 6. (a) What water supply is<br>Municipal 🔀<br>Well 🗀                    | existing/proposed?                                                                                           | Other(specify)                                                                                           |
| (b) What sewage di<br>Municipal<br>Septic X                             | sposal is/will be provided                                                                                   | d? Other (specify)                                                                                       |
| (c ) What storm drains                                                  | age system is existing/pro                                                                                   | oposed?                                                                                                  |
| JEWEIS                                                                  |                                                                                                              | Other (specify)                                                                                          |