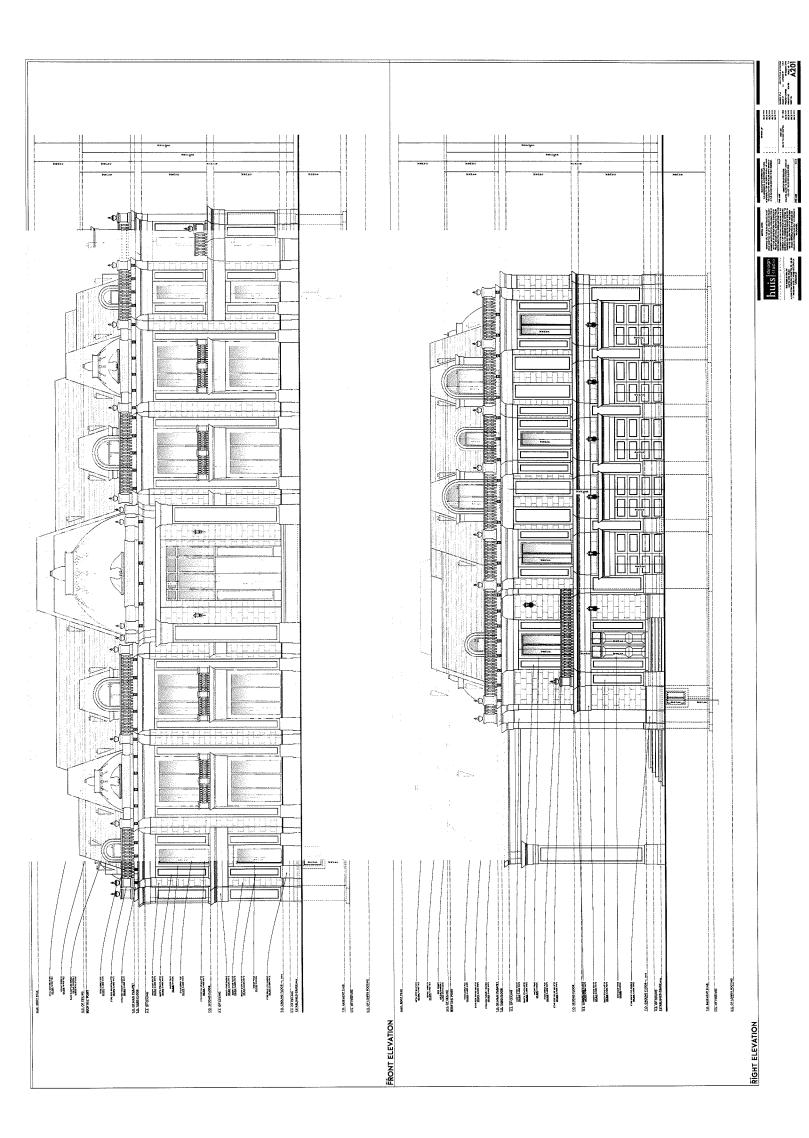

The undersigned hereby applies to the Committee of Adjustment for the City of Brampton under section 45 of the Planning Act, 1990, for relief as described in this application from By-Law 270-2004.

|    |                     | Owner(s) Harpreet Singh Chal                                                                                         | hal & Ganandeer               | Kaur Chahal                                                                                  |
|----|---------------------|----------------------------------------------------------------------------------------------------------------------|-------------------------------|----------------------------------------------------------------------------------------------|
| 1. | Name of             | Owner(s) Harpreet Singh Chair 28 Rosegarden Dr, Brampton, C                                                          |                               | Tradi Chanai                                                                                 |
|    | Address             | 28 Rosegalden Di, Brampton, C                                                                                        | N LOF UES                     |                                                                                              |
|    |                     |                                                                                                                      |                               |                                                                                              |
|    | Db 4                | 29rosagardan29@gmail.com                                                                                             |                               | - 11                                                                                         |
|    |                     | 28rosegarden28@gmail.com<br>416-727-0013                                                                             | <del></del>                   | Fax #                                                                                        |
|    | Email               | 410-727-0013                                                                                                         |                               |                                                                                              |
|    |                     |                                                                                                                      |                               |                                                                                              |
| _  |                     | Shano Edwards / Kı                                                                                                   | utic Van Kaulan               | (Huis Design Studio LTD.)                                                                    |
| 2. | Name of             | Agont                                                                                                                |                               |                                                                                              |
|    | Address             | 1A Conestoga Drive (Unit 301),                                                                                       | Brampton, ON L                | 0Z 4N5                                                                                       |
|    |                     |                                                                                                                      |                               |                                                                                              |
|    | Dhana #             | 647-206-9655 / 1-833-456-4847                                                                                        | / (ext 2)                     | F#                                                                                           |
|    |                     |                                                                                                                      |                               | Fax #                                                                                        |
|    | Email               | kurtis@huisdesigns.ca / shane@                                                                                       | <u>ynuisaesigns.ca</u>        |                                                                                              |
|    |                     |                                                                                                                      |                               |                                                                                              |
| _  |                     |                                                                                                                      | _                             |                                                                                              |
| 3. | nature a            | nd extent of relief applied for (                                                                                    | variances reque               | sted):                                                                                       |
|    | Proposed Two St     | torey (Partial Third Storey) detached single family d                                                                | welling:                      |                                                                                              |
|    |                     | ection 10.5 (a) - Attached garage door height shall n<br>age door total height is 2.74 metres; seeking a relief of l |                               |                                                                                              |
|    | Zoning By-law Se    | ection 11.2.2 (h) - Maximum building height (10.6 me                                                                 | etres).                       |                                                                                              |
|    |                     | iding height is 14.49 metres; requiring a relief of 3.89 metals.                                                     | eues.                         |                                                                                              |
|    | Zoning By-law Se    | ection 10.3 (i) - Accessory Structure Gross floor Are                                                                | ∍a (40 SQ.M)                  |                                                                                              |
|    |                     | ol cabana area is 172.50 SQ.M; requiring a relief of 132<br>section 10.3 (h) - Accessory Structure building heigh    |                               |                                                                                              |
|    | The proposed poo    | ol cabana height is 7.26m; requiring a relief of 3.76 m.                                                             |                               |                                                                                              |
|    |                     | section 10.3 (I) - Accessory Structure Door height (2.<br>ol cabana doors total height are 2.74 meters; requiring r  |                               |                                                                                              |
|    |                     |                                                                                                                      |                               |                                                                                              |
| 4. | Why is it           | t not possible to comply with th                                                                                     | ne provisions of              | f the by-law?                                                                                |
|    | Proposed Two St     | orey (Partial Third Storey) detached single family d                                                                 | welling:                      |                                                                                              |
|    | Section 10.5 (a) -  | The proposed garage door height is desired to better a                                                               | esthetically and functionally | suit this style and size of dwelling.                                                        |
|    |                     | ) - Due to the proposed width and sprawling nature of the                                                            | ne dwelling an appropriate ro | oof style/slope was designed to suit the architectural aesthetics. The steeper slope results |
|    | -                   | abana (Accessory Structure):                                                                                         |                               |                                                                                              |
|    | Section 10.3 (i) -  | The gross floor area of the pool cabana matches the pro                                                              | oposed dwelling.              |                                                                                              |
|    | Section 10.3 (h) -  | The height of the proposed cabana matches the propo-                                                                 | sed dwelling.                 | •                                                                                            |
|    | Section 10.3 (i)- T | The height of the doors for the cabana is desired to bette                                                           | er aesthetically and function | ally suit this style and size of cabana.                                                     |
| 5. | Legal De            | escription of the subject land:                                                                                      |                               |                                                                                              |
| ٠. | Lot Num             | •                                                                                                                    |                               |                                                                                              |
|    |                     | mber/Concession Number                                                                                               | Registered F                  | Plan M-350                                                                                   |
|    |                     | al Address 28 Rosegarden Dr,                                                                                         |                               |                                                                                              |
|    | маттогр             | zo rosegarden bi,                                                                                                    | Diampion, ON L                | 01 000                                                                                       |
|    |                     |                                                                                                                      |                               |                                                                                              |
| 6. | Dimensi             | on of subject land ( <u>in metric u</u>                                                                              | nits)                         |                                                                                              |
| ٠. |                     | e 89.76 m                                                                                                            | <i></i>                       |                                                                                              |
|    | Depth               | 93.85 m                                                                                                              |                               |                                                                                              |
|    | Area                |                                                                                                                      |                               |                                                                                              |
|    | Alca                | 8873.73 sq.m (0.887373 HA)                                                                                           |                               |                                                                                              |
| 7. | Access              | to the subject land is by:                                                                                           |                               |                                                                                              |
|    | Provinc             | ial Highway                                                                                                          |                               | Seasonal Road                                                                                |
|    | Municip             | al Road Maintained All Year                                                                                          | ×                             | Other Public Road                                                                            |
|    |                     | Right-of-Way                                                                                                         |                               | Water                                                                                        |
|    |                     | -                                                                                                                    |                               | _                                                                                            |
|    |                     |                                                                                                                      |                               |                                                                                              |
|    |                     |                                                                                                                      |                               |                                                                                              |

0. Particulars of all buildings and structures on or proposed for the subject land: (specify in metric units ground floor area, gross floor area, number of storeys, width, length, height, etc., where possible)