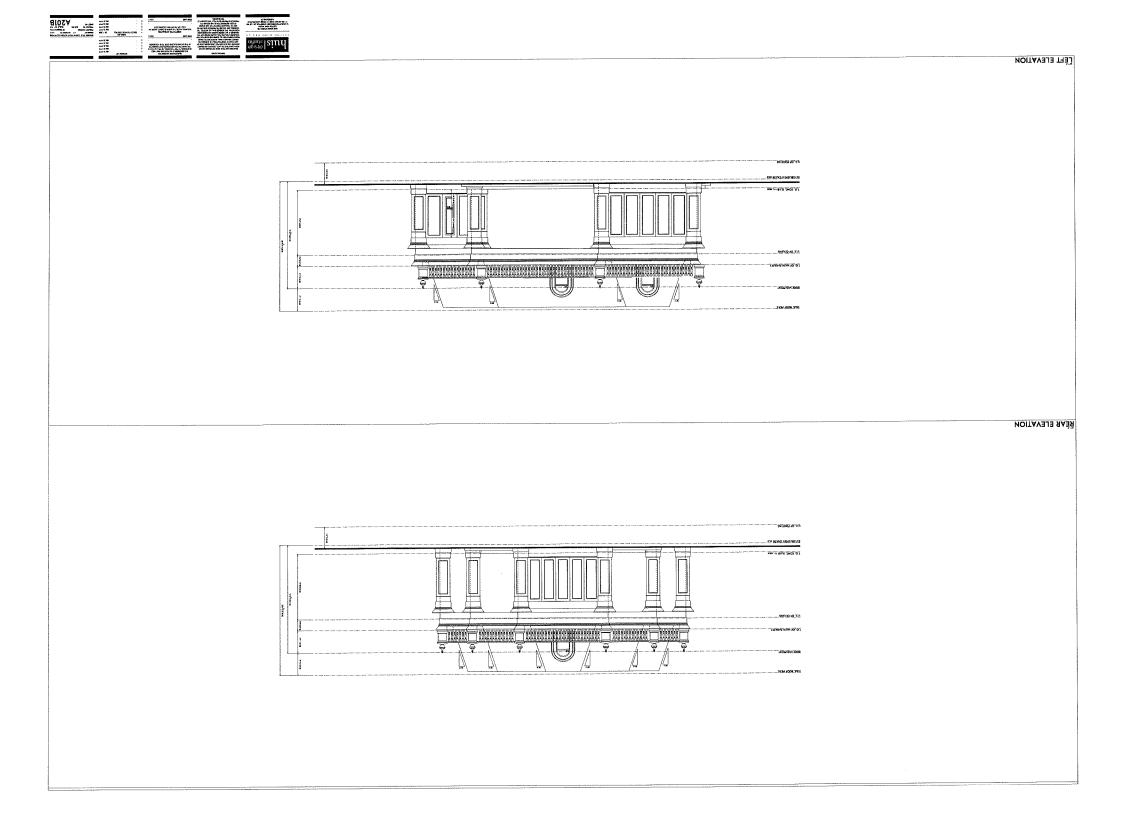

| <b>EXISTING BUILD</b>                                                   | DINGS/STRUCTURES on t                                                                                        | he subject land:                                                                                         |
|-------------------------------------------------------------------------|--------------------------------------------------------------------------------------------------------------|----------------------------------------------------------------------------------------------------------|
|                                                                         | ngle family dwelling:<br>37.46 sq.m, Gross Floor Area = 47<br>m (Estimated) , Building Length & \            |                                                                                                          |
|                                                                         |                                                                                                              |                                                                                                          |
|                                                                         | LDINGS/STRUCTURES or                                                                                         | -                                                                                                        |
| Ground Floor Area = 5                                                   | (partial third storey) Single Fam<br>31.34 sq.m, Gross Floor Area = 12<br>9 m, Building Length & Width = 25. | 204.18 sq.m                                                                                              |
| Proposed Pool Cabai<br>Gross Floor Area = 17:<br>Building Height = 7.26 |                                                                                                              | 15m & 14.16 m                                                                                            |
|                                                                         | •                                                                                                            | ctures on or proposed for the subject<br>e, rear and front lot lines in <u>metric units</u> )            |
| EXISTING                                                                |                                                                                                              |                                                                                                          |
| Front yard setb                                                         |                                                                                                              |                                                                                                          |
| Rear yard setba                                                         |                                                                                                              | W. I. T                                                                                                  |
| Side yard setba<br>Side yard setba                                      |                                                                                                              | Yard - Towards Cheval Court)  Yard)                                                                      |
| Olde yara selba                                                         | 50.44 III (IIILEIIOI Side                                                                                    | raiu)                                                                                                    |
| PROPOSED                                                                |                                                                                                              |                                                                                                          |
| _                                                                       | ack Dwelling: 31.37m / Po                                                                                    |                                                                                                          |
| Rear yard setba                                                         |                                                                                                              |                                                                                                          |
| Side yard setba<br>Side yard setba                                      |                                                                                                              | ool Cabana: 64.61 m (Exterior Side Yard - Towards Cheval Court) ool Cabana: 13.56 m (Interior Side Yard) |
| Olde yara colba                                                         | 5K BW0##19. 22.00 11171 C                                                                                    | or odband. 10.00 m (midner clad Fard)                                                                    |
| 0. Date of Acquisitio                                                   | n of subject land:                                                                                           | 2023                                                                                                     |
| 1. Existing uses of s                                                   | ubject property:                                                                                             | Residential Single Family Dwelling                                                                       |
| 2. Proposed uses of                                                     | subject property:                                                                                            | Residential Single Family Dwelling                                                                       |
| 3. Existing uses of a                                                   | butting properties:                                                                                          | All abutting properties are residential dwellings.                                                       |
| 4. Date of construct                                                    | on of all buildings & struc                                                                                  | ctures on subject land: 1995 (assumed)                                                                   |
| 5. Length of time the                                                   | e existing uses of the subj                                                                                  | ject property have been continued: 30 years                                                              |
| 6. (a) What water supply is<br>Municipal 🔀<br>Well 🗀                    | existing/proposed?                                                                                           | Other(specify)                                                                                           |
| (b) What sewage di<br>Municipal<br>Septic X                             | sposal is/will be provided                                                                                   | d? Other (specify)                                                                                       |
| (c ) What storm drains                                                  | age system is existing/pro                                                                                   | oposed?                                                                                                  |
| JEWEIS                                                                  |                                                                                                              | Other (specify)                                                                                          |