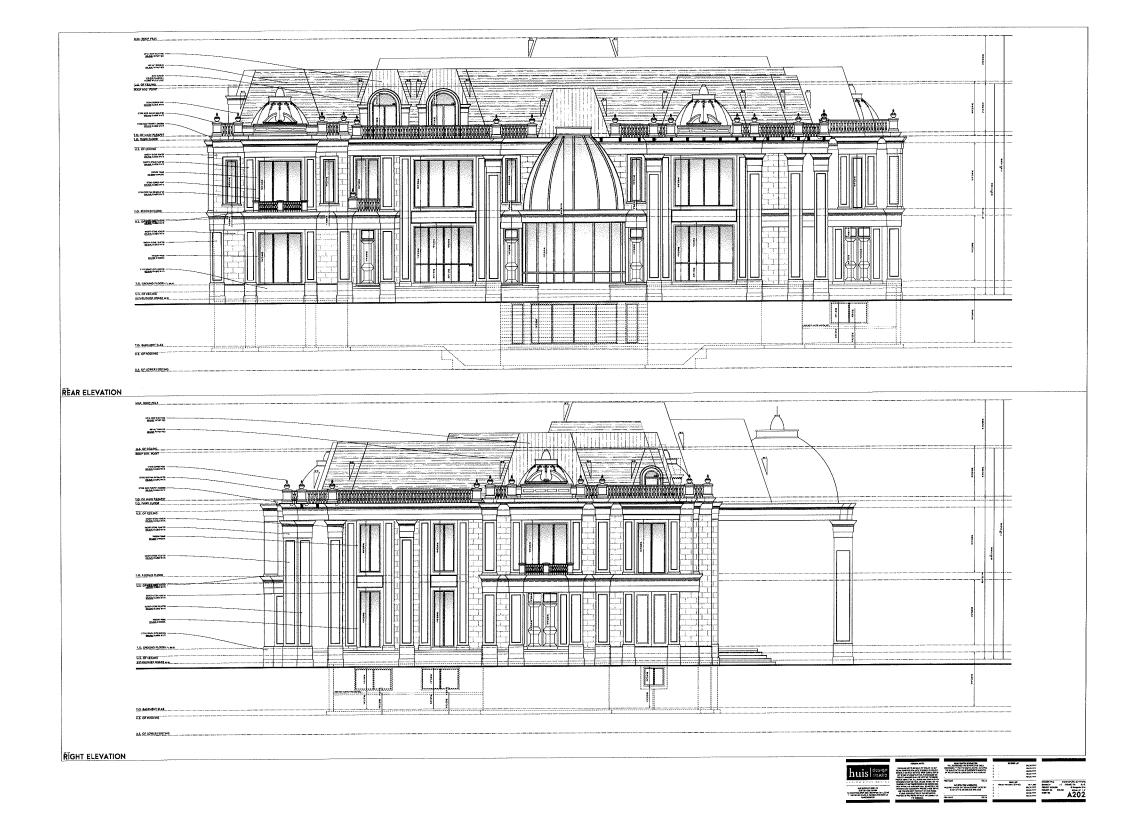

The undersigned hereby applies to the Committee of Adjustment for the City of Brampton under section 45 of the Planning Act, 1990, for relief as described in this application from By-Law 270-2004.

|    |                     | Owner(s) Harpreet Singh Chal                                                                                         | hal & Ganandeer               | Kaur Chahal                                                                                  |
|----|---------------------|----------------------------------------------------------------------------------------------------------------------|-------------------------------|----------------------------------------------------------------------------------------------|
| 1. | Name of             | Owner(s) Harpreet Singh Chair 28 Rosegarden Dr, Brampton, C                                                          |                               | Tradi Chanai                                                                                 |
|    | Address             | 28 Rosegalden Di, Brampton, C                                                                                        | N LOF UES                     |                                                                                              |
|    |                     |                                                                                                                      |                               |                                                                                              |
|    | Db 4                | 29rosagardan29@gmail.com                                                                                             |                               | - 11                                                                                         |
|    |                     | 28rosegarden28@gmail.com<br>416-727-0013                                                                             | <del></del>                   | Fax #                                                                                        |
|    | Email               | 410-727-0013                                                                                                         |                               |                                                                                              |
|    |                     |                                                                                                                      |                               |                                                                                              |
| _  |                     | Shano Edwards / Kı                                                                                                   | utic Van Kaulan               | (Huis Design Studio LTD.)                                                                    |
| 2. | Name of             | Agont                                                                                                                |                               |                                                                                              |
|    | Address             | 1A Conestoga Drive (Unit 301),                                                                                       | Brampton, ON L                | 0Z 4N5                                                                                       |
|    |                     |                                                                                                                      |                               |                                                                                              |
|    | Dhana #             | 647-206-9655 / 1-833-456-4847                                                                                        | / (ext 2)                     | F#                                                                                           |
|    |                     |                                                                                                                      |                               | Fax #                                                                                        |
|    | Email               | kurtis@huisdesigns.ca / shane@                                                                                       | <u>ynuisaesigns.ca</u>        |                                                                                              |
|    |                     |                                                                                                                      |                               |                                                                                              |
| _  |                     |                                                                                                                      | _                             |                                                                                              |
| 3. | nature a            | nd extent of relief applied for (                                                                                    | variances reque               | sted):                                                                                       |
|    | Proposed Two St     | torey (Partial Third Storey) detached single family d                                                                | welling:                      |                                                                                              |
|    |                     | ection 10.5 (a) - Attached garage door height shall n<br>age door total height is 2.74 metres; seeking a relief of l |                               |                                                                                              |
|    | Zoning By-law Se    | ection 11.2.2 (h) - Maximum building height (10.6 me                                                                 | etres).                       |                                                                                              |
|    |                     | iding height is 14.49 metres; requiring a relief of 3.89 metals.                                                     | eues.                         |                                                                                              |
|    | Zoning By-law Se    | ection 10.3 (i) - Accessory Structure Gross floor Are                                                                | ∍a (40 SQ.M)                  |                                                                                              |
|    |                     | ol cabana area is 172.50 SQ.M; requiring a relief of 132<br>section 10.3 (h) - Accessory Structure building heigh    |                               |                                                                                              |
|    | The proposed poo    | ol cabana height is 7.26m; requiring a relief of 3.76 m.                                                             |                               |                                                                                              |
|    |                     | section 10.3 (I) - Accessory Structure Door height (2.<br>ol cabana doors total height are 2.74 meters; requiring r  |                               |                                                                                              |
|    |                     |                                                                                                                      |                               |                                                                                              |
| 4. | Why is it           | t not possible to comply with th                                                                                     | ne provisions of              | f the by-law?                                                                                |
|    | Proposed Two St     | orey (Partial Third Storey) detached single family d                                                                 | welling:                      |                                                                                              |
|    | Section 10.5 (a) -  | The proposed garage door height is desired to better a                                                               | esthetically and functionally | suit this style and size of dwelling.                                                        |
|    |                     | ) - Due to the proposed width and sprawling nature of the                                                            | ne dwelling an appropriate ro | oof style/slope was designed to suit the architectural aesthetics. The steeper slope results |
|    | -                   | abana (Accessory Structure):                                                                                         |                               |                                                                                              |
|    | Section 10.3 (i) -  | The gross floor area of the pool cabana matches the pro                                                              | oposed dwelling.              |                                                                                              |
|    | Section 10.3 (h) -  | The height of the proposed cabana matches the propo-                                                                 | sed dwelling.                 | •                                                                                            |
|    | Section 10.3 (i)- T | The height of the doors for the cabana is desired to bette                                                           | er aesthetically and function | ally suit this style and size of cabana.                                                     |
| 5. | Legal De            | escription of the subject land:                                                                                      |                               |                                                                                              |
| ٠. | Lot Num             | •                                                                                                                    |                               |                                                                                              |
|    |                     | mber/Concession Number                                                                                               | Registered F                  | Plan M-350                                                                                   |
|    |                     | al Address 28 Rosegarden Dr,                                                                                         |                               |                                                                                              |
|    | маттогр             | zo rosegarden bi,                                                                                                    | Diampion, ON L                | 01 000                                                                                       |
|    |                     |                                                                                                                      |                               |                                                                                              |
| 6. | Dimensi             | on of subject land ( <u>in metric u</u>                                                                              | nits)                         |                                                                                              |
| ٠. |                     | e 89.76 m                                                                                                            | <i></i>                       |                                                                                              |
|    | Depth               | 93.85 m                                                                                                              |                               |                                                                                              |
|    | Area                |                                                                                                                      |                               |                                                                                              |
|    | Alca                | 8873.73 sq.m (0.887373 HA)                                                                                           |                               |                                                                                              |
| 7. | Access              | to the subject land is by:                                                                                           |                               |                                                                                              |
|    | Provinc             | ial Highway                                                                                                          |                               | Seasonal Road                                                                                |
|    | Municip             | al Road Maintained All Year                                                                                          | ×                             | Other Public Road                                                                            |
|    |                     | Right-of-Way                                                                                                         |                               | Water                                                                                        |
|    |                     | -                                                                                                                    |                               | _                                                                                            |
|    |                     |                                                                                                                      |                               |                                                                                              |
|    |                     |                                                                                                                      |                               |                                                                                              |

0. Particulars of all buildings and structures on or proposed for the subject land: (specify in metric units ground floor area, gross floor area, number of storeys, width, length, height, etc., where possible)