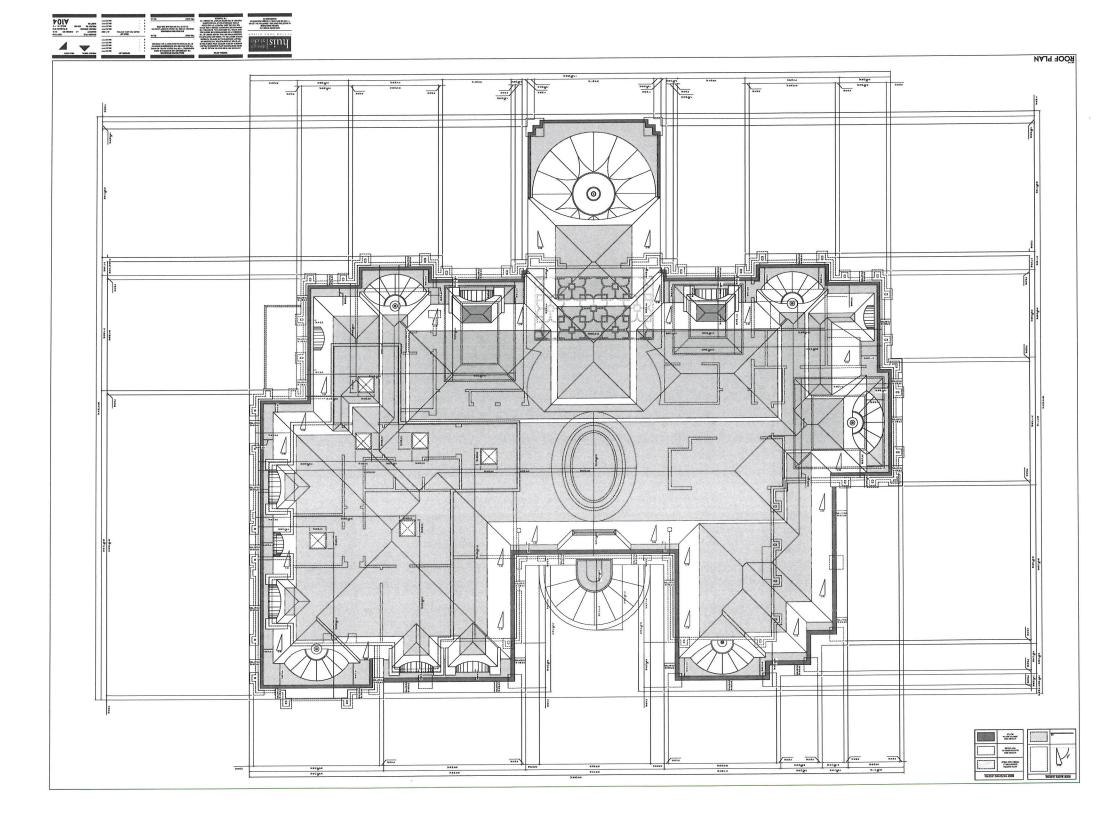

| <b>EXISTING BUILD</b>                                                   | DINGS/STRUCTURES on t                                                                                        | he subject land:                                                                                         |
|-------------------------------------------------------------------------|--------------------------------------------------------------------------------------------------------------|----------------------------------------------------------------------------------------------------------|
|                                                                         | ngle family dwelling:<br>37.46 sq.m, Gross Floor Area = 47<br>m (Estimated) , Building Length & \            |                                                                                                          |
|                                                                         |                                                                                                              |                                                                                                          |
|                                                                         | LDINGS/STRUCTURES or                                                                                         | -                                                                                                        |
| Ground Floor Area = 5                                                   | (partial third storey) Single Fam<br>31.34 sq.m, Gross Floor Area = 12<br>9 m, Building Length & Width = 25. | 204.18 sq.m                                                                                              |
| Proposed Pool Cabai<br>Gross Floor Area = 17:<br>Building Height = 7.26 |                                                                                                              | 15m & 14.16 m                                                                                            |
|                                                                         | •                                                                                                            | ctures on or proposed for the subject<br>e, rear and front lot lines in <u>metric units</u> )            |
| EXISTING                                                                |                                                                                                              |                                                                                                          |
| Front yard setb                                                         |                                                                                                              |                                                                                                          |
| Rear yard setba                                                         |                                                                                                              | W. I. T                                                                                                  |
| Side yard setba<br>Side yard setba                                      |                                                                                                              | Yard - Towards Cheval Court)  Yard)                                                                      |
| Olde yara selba                                                         | 50.44 III (IIILEIIOI Side                                                                                    | raiu)                                                                                                    |
| PROPOSED                                                                |                                                                                                              |                                                                                                          |
| _                                                                       | ack Dwelling: 31.37m / Po                                                                                    |                                                                                                          |
| Rear yard setba                                                         |                                                                                                              |                                                                                                          |
| Side yard setba<br>Side yard setba                                      |                                                                                                              | ool Cabana: 64.61 m (Exterior Side Yard - Towards Cheval Court) ool Cabana: 13.56 m (Interior Side Yard) |
| Olde yara colba                                                         | 5K BW0##19. 22.00 11171 C                                                                                    | or odband. 10.00 m (midner clad Fard)                                                                    |
| 0. Date of Acquisitio                                                   | n of subject land:                                                                                           | 2023                                                                                                     |
| 1. Existing uses of s                                                   | ubject property:                                                                                             | Residential Single Family Dwelling                                                                       |
| 2. Proposed uses of                                                     | subject property:                                                                                            | Residential Single Family Dwelling                                                                       |
| 3. Existing uses of a                                                   | butting properties:                                                                                          | All abutting properties are residential dwellings.                                                       |
| 4. Date of construct                                                    | on of all buildings & struc                                                                                  | ctures on subject land: 1995 (assumed)                                                                   |
| 5. Length of time the                                                   | e existing uses of the subj                                                                                  | ject property have been continued: 30 years                                                              |
| 6. (a) What water supply is<br>Municipal 🔀<br>Well 🗀                    | existing/proposed?                                                                                           | Other(specify)                                                                                           |
| (b) What sewage di<br>Municipal<br>Septic X                             | sposal is/will be provided                                                                                   | d? Other (specify)                                                                                       |
| (c ) What storm drains                                                  | age system is existing/pro                                                                                   | oposed?                                                                                                  |
| JEWEIS                                                                  |                                                                                                              | Other (specify)                                                                                          |