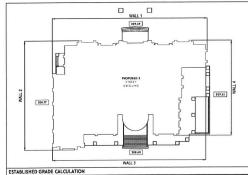

| <b>EXISTING BUILD</b>                                                   | DINGS/STRUCTURES on t                                                                                        | he subject land:                                                                                         |
|-------------------------------------------------------------------------|--------------------------------------------------------------------------------------------------------------|----------------------------------------------------------------------------------------------------------|
|                                                                         | ngle family dwelling:<br>37.46 sq.m, Gross Floor Area = 47<br>m (Estimated) , Building Length & \            |                                                                                                          |
|                                                                         |                                                                                                              |                                                                                                          |
|                                                                         | LDINGS/STRUCTURES or                                                                                         | -                                                                                                        |
| Ground Floor Area = 5                                                   | (partial third storey) Single Fam<br>31.34 sq.m, Gross Floor Area = 12<br>9 m, Building Length & Width = 25. | 204.18 sq.m                                                                                              |
| Proposed Pool Cabai<br>Gross Floor Area = 17:<br>Building Height = 7.26 |                                                                                                              | 15m & 14.16 m                                                                                            |
|                                                                         | •                                                                                                            | ctures on or proposed for the subject<br>e, rear and front lot lines in <u>metric units</u> )            |
| EXISTING                                                                |                                                                                                              |                                                                                                          |
| Front yard setb                                                         |                                                                                                              |                                                                                                          |
| Rear yard setba                                                         |                                                                                                              | W. I. T                                                                                                  |
| Side yard setba<br>Side yard setba                                      |                                                                                                              | Yard - Towards Cheval Court)  Yard)                                                                      |
| Olde yara selba                                                         | 50.44 III (IIILEIIOI Side                                                                                    | raiu)                                                                                                    |
| PROPOSED                                                                |                                                                                                              |                                                                                                          |
| _                                                                       | ack Dwelling: 31.37m / Po                                                                                    |                                                                                                          |
| Rear yard setba                                                         |                                                                                                              |                                                                                                          |
| Side yard setba<br>Side yard setba                                      |                                                                                                              | ool Cabana: 64.61 m (Exterior Side Yard - Towards Cheval Court) ool Cabana: 13.56 m (Interior Side Yard) |
| Olde yara colba                                                         | 5K BW0##19. 22.00 11171 C                                                                                    | or odband. 10.00 m (midner clad Fard)                                                                    |
| 0. Date of Acquisitio                                                   | n of subject land:                                                                                           | 2023                                                                                                     |
| 1. Existing uses of s                                                   | ubject property:                                                                                             | Residential Single Family Dwelling                                                                       |
| 2. Proposed uses of                                                     | subject property:                                                                                            | Residential Single Family Dwelling                                                                       |
| 3. Existing uses of a                                                   | butting properties:                                                                                          | All abutting properties are residential dwellings.                                                       |
| 4. Date of construct                                                    | on of all buildings & struc                                                                                  | ctures on subject land: 1995 (assumed)                                                                   |
| 5. Length of time the                                                   | e existing uses of the subj                                                                                  | ject property have been continued: 30 years                                                              |
| 6. (a) What water supply is<br>Municipal 🔀<br>Well 🗀                    | existing/proposed?                                                                                           | Other(specify)                                                                                           |
| (b) What sewage di<br>Municipal<br>Septic X                             | sposal is/will be provided                                                                                   | d? Other (specify)                                                                                       |
| (c ) What storm drains                                                  | age system is existing/pro                                                                                   | oposed?                                                                                                  |
| JEWEIS                                                                  |                                                                                                              | Other (specify)                                                                                          |