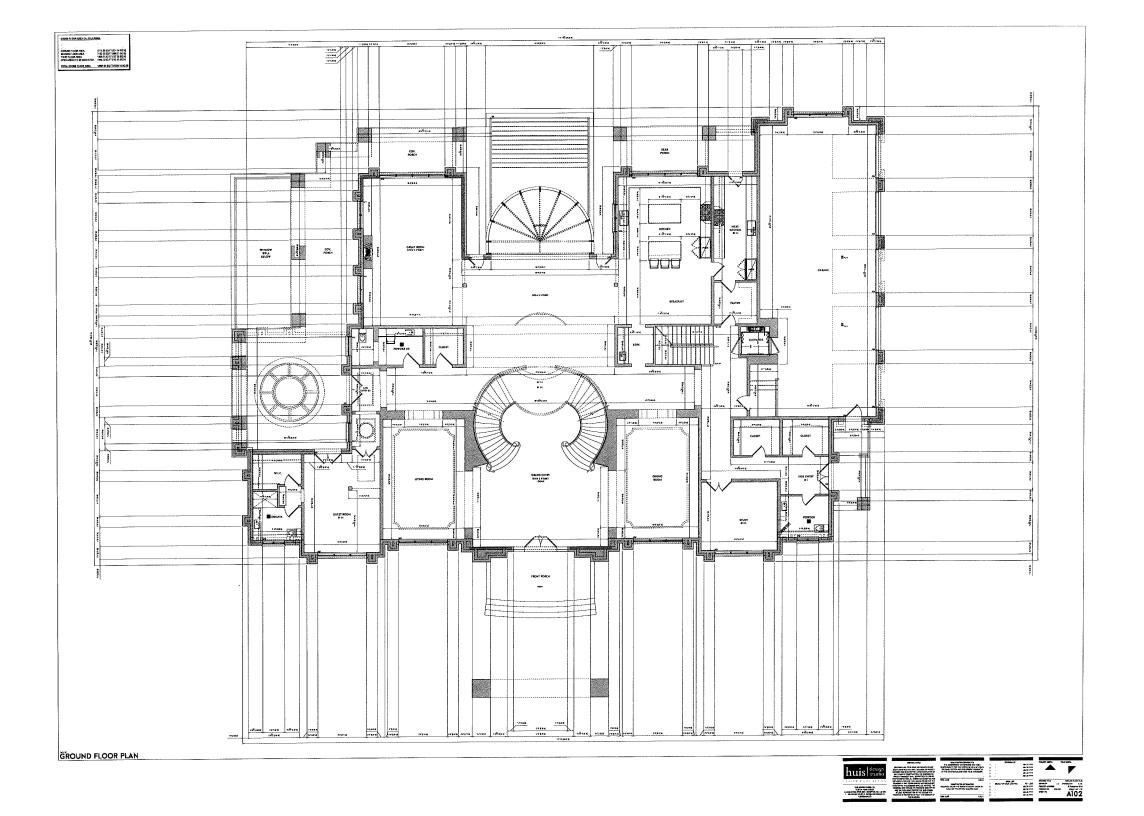

0. Particulars of all buildings and structures on or proposed for the subject land: (specify in metric units ground floor area, gross floor area, number of storeys, width, length, height, etc., where possible)

| <b>EXISTING BUILD</b>                                                   | DINGS/STRUCTURES on t                                                                                        | he subject land:                                                                                         |
|-------------------------------------------------------------------------|--------------------------------------------------------------------------------------------------------------|----------------------------------------------------------------------------------------------------------|
|                                                                         | ngle family dwelling:<br>37.46 sq.m, Gross Floor Area = 47<br>m (Estimated) , Building Length & \            |                                                                                                          |
|                                                                         |                                                                                                              |                                                                                                          |
|                                                                         | LDINGS/STRUCTURES or                                                                                         | -                                                                                                        |
| Ground Floor Area = 5                                                   | (partial third storey) Single Fam<br>31.34 sq.m, Gross Floor Area = 12<br>9 m, Building Length & Width = 25. | 204.18 sq.m                                                                                              |
| Proposed Pool Cabai<br>Gross Floor Area = 17:<br>Building Height = 7.26 |                                                                                                              | 15m & 14.16 m                                                                                            |
|                                                                         | •                                                                                                            | ctures on or proposed for the subject<br>e, rear and front lot lines in <u>metric units</u> )            |
| EXISTING                                                                |                                                                                                              |                                                                                                          |
| Front yard setb                                                         |                                                                                                              |                                                                                                          |
| Rear yard setba                                                         |                                                                                                              | W. I. T                                                                                                  |
| Side yard setba<br>Side yard setba                                      |                                                                                                              | Yard - Towards Cheval Court)  Yard)                                                                      |
| Olde yara selba                                                         | 50.44 III (IIILEIIOI Side                                                                                    | raiu)                                                                                                    |
| PROPOSED                                                                |                                                                                                              |                                                                                                          |
| _                                                                       | ack Dwelling: 31.37m / Po                                                                                    |                                                                                                          |
| Rear yard setba                                                         |                                                                                                              |                                                                                                          |
| Side yard setba<br>Side yard setba                                      |                                                                                                              | ool Cabana: 64.61 m (Exterior Side Yard - Towards Cheval Court) ool Cabana: 13.56 m (Interior Side Yard) |
| Olde yara colba                                                         | 5K BW0##19. 22.00 11171 C                                                                                    | or odband. 10.00 m (midner clad Fard)                                                                    |
| 0. Date of Acquisitio                                                   | n of subject land:                                                                                           | 2023                                                                                                     |
| 1. Existing uses of s                                                   | ubject property:                                                                                             | Residential Single Family Dwelling                                                                       |
| 2. Proposed uses of                                                     | subject property:                                                                                            | Residential Single Family Dwelling                                                                       |
| 3. Existing uses of a                                                   | butting properties:                                                                                          | All abutting properties are residential dwellings.                                                       |
| 4. Date of construct                                                    | on of all buildings & struc                                                                                  | ctures on subject land: 1995 (assumed)                                                                   |
| 5. Length of time the                                                   | e existing uses of the subj                                                                                  | ject property have been continued: 30 years                                                              |
| 6. (a) What water supply is<br>Municipal 🔀<br>Well 🗀                    | existing/proposed?                                                                                           | Other(specify)                                                                                           |
| (b) What sewage di<br>Municipal<br>Septic X                             | sposal is/will be provided                                                                                   | d? Other (specify)                                                                                       |
| (c ) What storm drains                                                  | age system is existing/pro                                                                                   | oposed?                                                                                                  |
| JEWEIS                                                                  |                                                                                                              | Other (specify)                                                                                          |