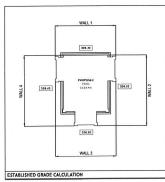

| <b>EXISTING BUILD</b>                                                   | DINGS/STRUCTURES on t                                                                                        | he subject land:                                                                                         |
|-------------------------------------------------------------------------|--------------------------------------------------------------------------------------------------------------|----------------------------------------------------------------------------------------------------------|
|                                                                         | ngle family dwelling:<br>37.46 sq.m, Gross Floor Area = 47<br>m (Estimated) , Building Length & \            |                                                                                                          |
|                                                                         |                                                                                                              |                                                                                                          |
|                                                                         | LDINGS/STRUCTURES or                                                                                         | -                                                                                                        |
| Ground Floor Area = 5                                                   | (partial third storey) Single Fam<br>31.34 sq.m, Gross Floor Area = 12<br>9 m, Building Length & Width = 25. | 204.18 sq.m                                                                                              |
| Proposed Pool Cabai<br>Gross Floor Area = 17:<br>Building Height = 7.26 |                                                                                                              | 15m & 14.16 m                                                                                            |
|                                                                         | •                                                                                                            | ctures on or proposed for the subject<br>e, rear and front lot lines in <u>metric units</u> )            |
| EXISTING                                                                |                                                                                                              |                                                                                                          |
| Front yard setb                                                         |                                                                                                              |                                                                                                          |
| Rear yard setba                                                         |                                                                                                              | W. I. T                                                                                                  |
| Side yard setba<br>Side yard setba                                      |                                                                                                              | Yard - Towards Cheval Court)  Yard)                                                                      |
| Olde yara selba                                                         | 50.44 III (IIILEIIOI Side                                                                                    | raiu)                                                                                                    |
| PROPOSED                                                                |                                                                                                              |                                                                                                          |
| _                                                                       | ack Dwelling: 31.37m / Po                                                                                    |                                                                                                          |
| Rear yard setba                                                         |                                                                                                              |                                                                                                          |
| Side yard setba<br>Side yard setba                                      |                                                                                                              | ool Cabana: 64.61 m (Exterior Side Yard - Towards Cheval Court) ool Cabana: 13.56 m (Interior Side Yard) |
| Olde yara colba                                                         | 5K BW0##19. 22.00 11171 C                                                                                    | or odband. 10.00 m (midner clad Fard)                                                                    |
| 0. Date of Acquisitio                                                   | n of subject land:                                                                                           | 2023                                                                                                     |
| 1. Existing uses of s                                                   | ubject property:                                                                                             | Residential Single Family Dwelling                                                                       |
| 2. Proposed uses of                                                     | subject property:                                                                                            | Residential Single Family Dwelling                                                                       |
| 3. Existing uses of a                                                   | butting properties:                                                                                          | All abutting properties are residential dwellings.                                                       |
| 4. Date of construct                                                    | on of all buildings & struc                                                                                  | ctures on subject land: 1995 (assumed)                                                                   |
| 5. Length of time the                                                   | e existing uses of the subj                                                                                  | ject property have been continued: 30 years                                                              |
| 6. (a) What water supply is<br>Municipal 🔀<br>Well 🗀                    | existing/proposed?                                                                                           | Other(specify)                                                                                           |
| (b) What sewage di<br>Municipal<br>Septic X                             | sposal is/will be provided                                                                                   | d? Other (specify)                                                                                       |
| (c ) What storm drains                                                  | age system is existing/pro                                                                                   | oposed?                                                                                                  |
| JEWEIS                                                                  |                                                                                                              | Other (specify)                                                                                          |