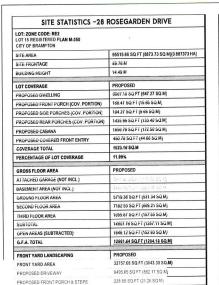

| <b>EXISTING BUILD</b>                                                   | DINGS/STRUCTURES on t                                                                                        | he subject land:                                                                                         |
|-------------------------------------------------------------------------|--------------------------------------------------------------------------------------------------------------|----------------------------------------------------------------------------------------------------------|
|                                                                         | ngle family dwelling:<br>37.46 sq.m, Gross Floor Area = 47<br>m (Estimated) , Building Length & \            |                                                                                                          |
|                                                                         |                                                                                                              |                                                                                                          |
|                                                                         | LDINGS/STRUCTURES or                                                                                         | -                                                                                                        |
| Ground Floor Area = 5                                                   | (partial third storey) Single Fam<br>31.34 sq.m, Gross Floor Area = 12<br>9 m, Building Length & Width = 25. | 204.18 sq.m                                                                                              |
| Proposed Pool Cabai<br>Gross Floor Area = 17:<br>Building Height = 7.26 |                                                                                                              | 15m & 14.16 m                                                                                            |
|                                                                         | •                                                                                                            | ctures on or proposed for the subject<br>e, rear and front lot lines in <u>metric units</u> )            |
| EXISTING                                                                |                                                                                                              |                                                                                                          |
| Front yard setb                                                         |                                                                                                              |                                                                                                          |
| Rear yard setba                                                         |                                                                                                              | W. I. T                                                                                                  |
| Side yard setba<br>Side yard setba                                      |                                                                                                              | Yard - Towards Cheval Court)  Yard)                                                                      |
| Olde yara selba                                                         | 50.44 III (IIILEIIOI Side                                                                                    | raiu)                                                                                                    |
| PROPOSED                                                                |                                                                                                              |                                                                                                          |
| _                                                                       | ack Dwelling: 31.37m / Po                                                                                    |                                                                                                          |
| Rear yard setba                                                         |                                                                                                              |                                                                                                          |
| Side yard setba<br>Side yard setba                                      |                                                                                                              | ool Cabana: 64.61 m (Exterior Side Yard - Towards Cheval Court) ool Cabana: 13.56 m (Interior Side Yard) |
| Olde yara colba                                                         | 5K BW0##19. 22.00 11171 C                                                                                    | or odband. 10.00 m (midner clad Fard)                                                                    |
| 0. Date of Acquisitio                                                   | n of subject land:                                                                                           | 2023                                                                                                     |
| 1. Existing uses of s                                                   | ubject property:                                                                                             | Residential Single Family Dwelling                                                                       |
| 2. Proposed uses of                                                     | subject property:                                                                                            | Residential Single Family Dwelling                                                                       |
| 3. Existing uses of a                                                   | butting properties:                                                                                          | All abutting properties are residential dwellings.                                                       |
| 4. Date of construct                                                    | on of all buildings & struc                                                                                  | ctures on subject land: 1995 (assumed)                                                                   |
| 5. Length of time the                                                   | e existing uses of the subj                                                                                  | ject property have been continued: 30 years                                                              |
| 6. (a) What water supply is<br>Municipal 🔀<br>Well 🗀                    | existing/proposed?                                                                                           | Other(specify)                                                                                           |
| (b) What sewage di<br>Municipal<br>Septic X                             | sposal is/will be provided                                                                                   | d? Other (specify)                                                                                       |
| (c ) What storm drains                                                  | age system is existing/pro                                                                                   | oposed?                                                                                                  |
| JEWEIS                                                                  |                                                                                                              | Other (specify)                                                                                          |