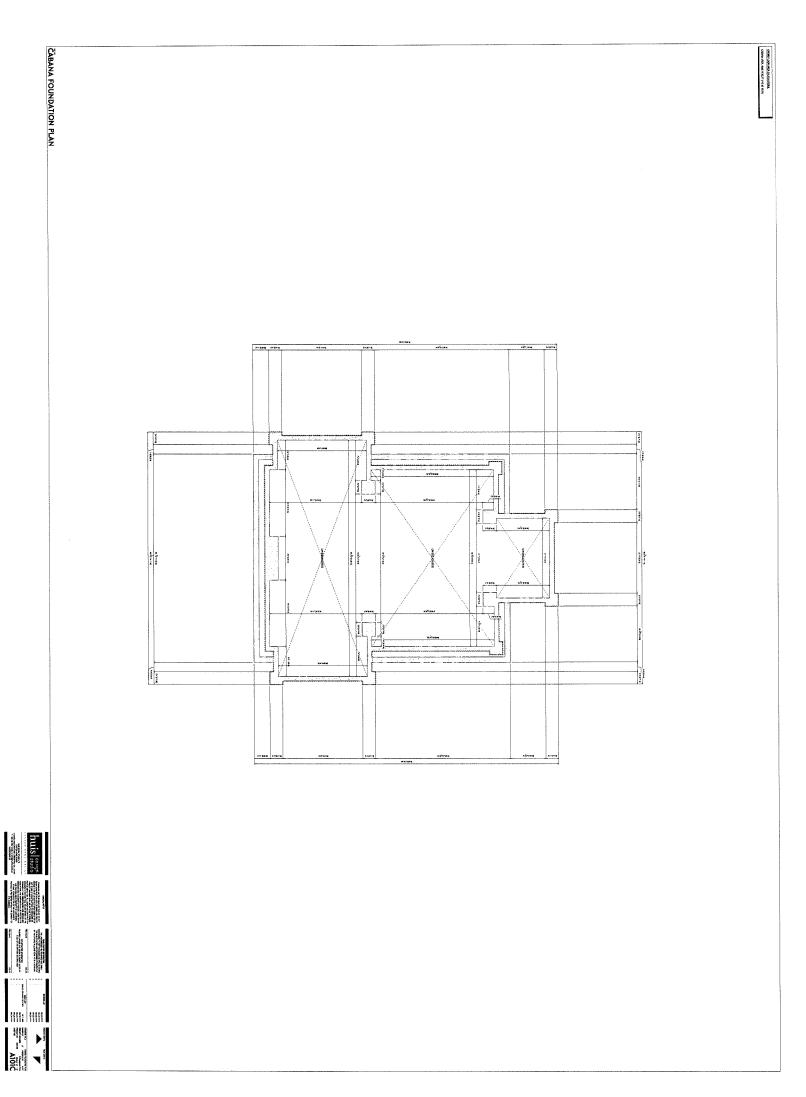

#### CABANA FOUNDATION PLAN

903.43 SQ.M (29.68%)

2139.87 SQ.M (70.32%)

2139.87 SQ M