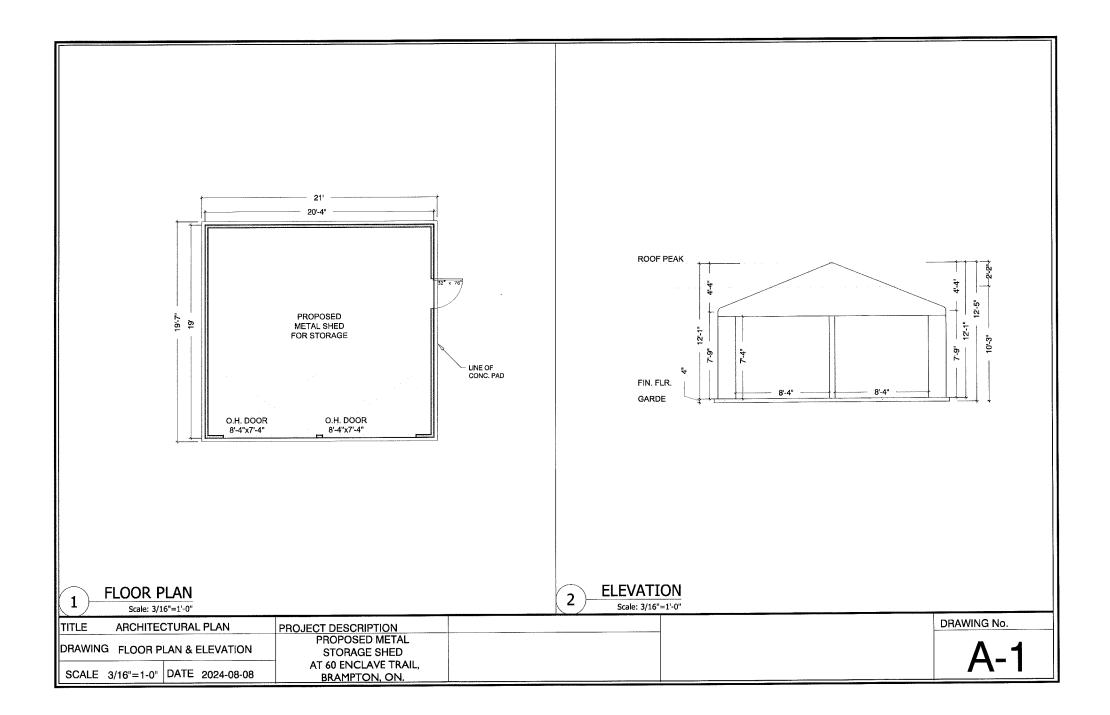

### Re: Request for Variance to accommodate 35.89 Square Meter Metal Storage Shed and height of 10'-3".

I am writing to formally request a variance for the construction of a 35.89 square meter metal storage shed on my property located at 60 Enclave Trail. The purpose of this shed is to provide organized and secure storage for a variety of items, including vehicle tires, tools, gardening tools, equipment. Moreover no commercial or passenger vehicles (cars, trucks, vans, etc.) will be stored in the structure.

#### **Details of the Request:**

- Size and Type of Shed: The proposed shed is 35.89 square meters in size and constructed of metal. It will be used primarily for storing vehicle tires, tools, gardening tools and equipment.
- **Purpose and Necessity:** The shed will help in organizing and protecting these items from the elements, which are currently stored in less secure and less organized conditions. This will not only improve the appearance and functionality of my property but also contribute to its overall safety.
- Location: The location of proposed shed is in backyard. Please refer to Site Plan for exact location. This spot was chosen to minimize any potential impact on neighbouring properties and street/road and to ensure easy access for the maintenance of the shed.
- **Compliance with Zoning Requirements:** I have reviewed the current zoning regulations and understand that a variance is necessary to proceed with this construction. I believe that the shed's impact on the surrounding area will be minimal and in alignment with the character of the neighbourhood.

EXISTING BUILDINGS/STRUCTURES on the subject land:

| 2- Storey Semi-Detahced Brick dwelling             |           |
|----------------------------------------------------|-----------|
|                                                    |           |
|                                                    |           |
|                                                    |           |
|                                                    |           |
|                                                    | ********* |
| PROPOSED BUILDINGS/STRUCTURES on the subject land: |           |
| Metal Storage Shed (area: 37m2; height:3.0m)       |           |
|                                                    |           |
|                                                    |           |
|                                                    |           |
|                                                    |           |