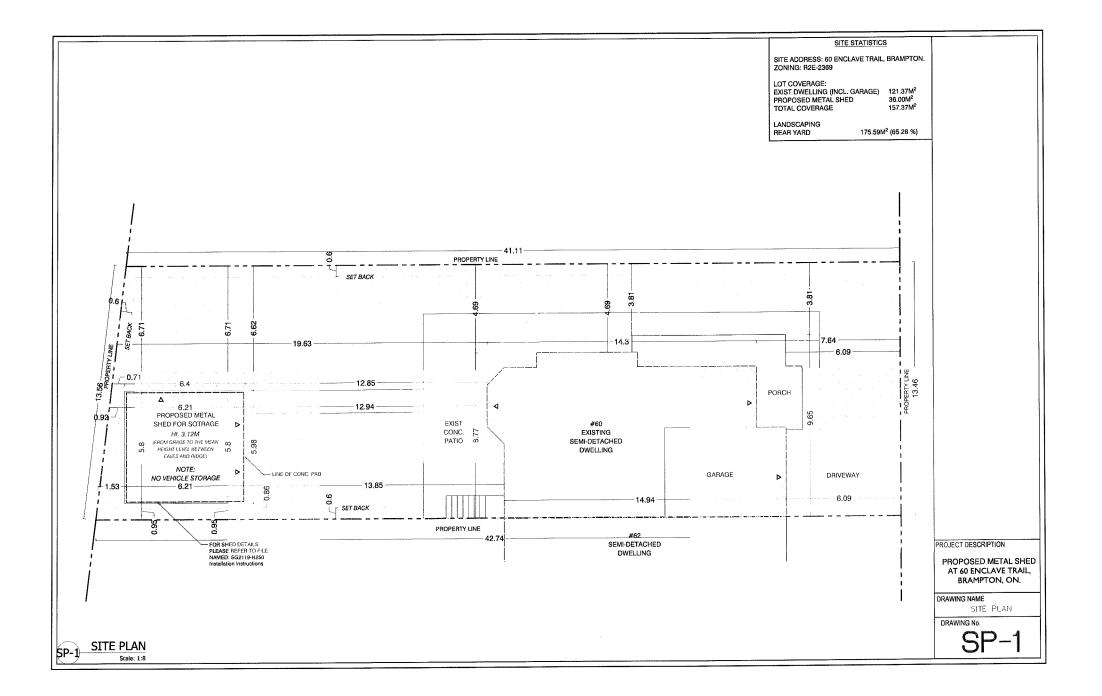

9. Location of all buildings and structures on or proposed for the subject lands: (specify distance from side, rear and front lot lines in <u>metric units</u>)

| EXISTING                                                  |                              |                            |                |                             |
|-----------------------------------------------------------|------------------------------|----------------------------|----------------|-----------------------------|
| Front yard setback                                        | 6.09m                        |                            |                |                             |
| Rear yard setback                                         | 19.63m                       |                            |                |                             |
| Side yard setback                                         | 0.0m                         |                            |                |                             |
| Side yard setback                                         | 4.69m                        |                            |                |                             |
| PROPOSED                                                  |                              |                            |                |                             |
| Front yard setback                                        |                              |                            |                |                             |
| Rear yard setback                                         | 0.92m                        |                            |                |                             |
| Side yard setback                                         | 0.95m                        |                            |                |                             |
| Side yard setback                                         | 6.71m                        | ····                       |                |                             |
| 10. Date of Acquisition of s                              | ubject land:                 | Jan 10, 202                | 20             |                             |
| 11. Existing uses of subject                              | t property:                  | 2 Unit Dwellir             | ng             |                             |
| 12. Proposed uses of subje                                | ct property:                 | 2 Unit Dwellir             | ng             |                             |
| 13. Existing uses of abuttin                              | g properties:                |                            |                |                             |
| 14. Date of construction of                               | all buildings & structu      | ures on subject la         | and:           | 2018-semi-detached dwelling |
| 15. Length of time the exist                              | ting uses of the subject     | ct property have           | been continued | 2 years                     |
| 16. (a) What water supply is exis<br>Municipal<br>Well    | ting/proposed?               | Other (specify)            |                |                             |
| (b) What sewage disposa<br>Municipal 🗸<br>Septic 🗖        | al is/will be provided?<br>: | Other (specify)            |                |                             |
| (c ) What storm drainage s<br>Sewers<br>Ditches<br>Swales | ystem is existing/pro        | pposed?<br>Other (specifv) |                |                             |

### Re: Request for Variance to accommodate 35.89 Square Meter Metal Storage Shed and height of 10'-3".

I am writing to formally request a variance for the construction of a 35.89 square meter metal storage shed on my property located at 60 Enclave Trail. The purpose of this shed is to provide organized and secure storage for a variety of items, including vehicle tires, tools, gardening tools, equipment. Moreover no commercial or passenger vehicles (cars, trucks, vans, etc.) will be stored in the structure.

#### **Details of the Request:**

- Size and Type of Shed: The proposed shed is 35.89 square meters in size and constructed of metal. It will be used primarily for storing vehicle tires, tools, gardening tools and equipment.
- **Purpose and Necessity:** The shed will help in organizing and protecting these items from the elements, which are currently stored in less secure and less organized conditions. This will not only improve the appearance and functionality of my property but also contribute to its overall safety.
- Location: The location of proposed shed is in backyard. Please refer to Site Plan for exact location. This spot was chosen to minimize any potential impact on neighbouring properties and street/road and to ensure easy access for the maintenance of the shed.
- **Compliance with Zoning Requirements:** I have reviewed the current zoning regulations and understand that a variance is necessary to proceed with this construction. I believe that the shed's impact on the surrounding area will be minimal and in alignment with the character of the neighbourhood.