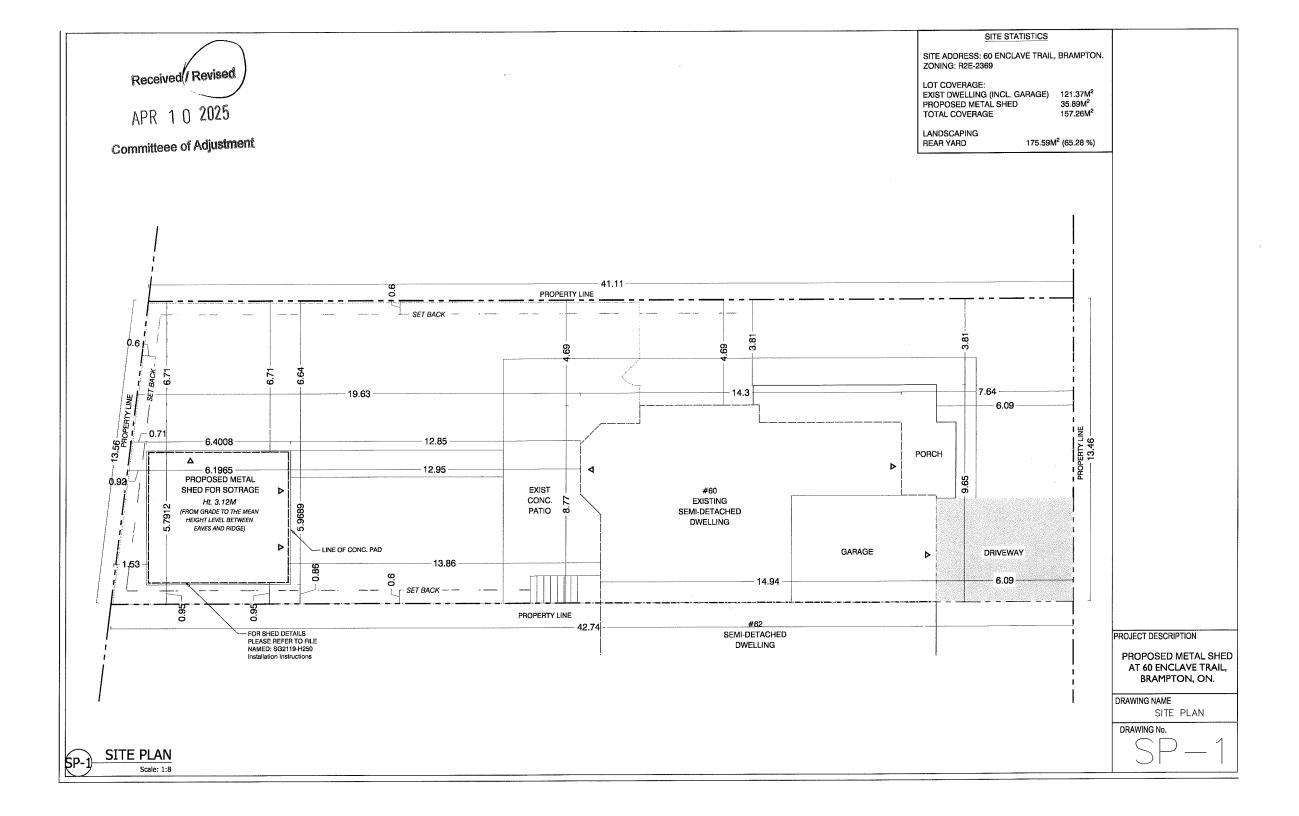

9. Location of all buildings and structures on or proposed for the subject lands: (specify distance from side, rear and front lot lines in <u>metric units</u>)

| EXISTING                                                  |                              |                            |                |                             |
|-----------------------------------------------------------|------------------------------|----------------------------|----------------|-----------------------------|
| Front yard setback                                        | 6.09m                        |                            |                |                             |
| Rear yard setback                                         | 19.63m                       |                            |                |                             |
| Side yard setback                                         | 0.0m                         |                            |                |                             |
| Side yard setback                                         | 4.69m                        |                            |                |                             |
| PROPOSED                                                  |                              |                            |                |                             |
| Front yard setback                                        |                              |                            |                |                             |
| Rear yard setback                                         | 0.92m                        |                            |                |                             |
| Side yard setback                                         | 0.95m                        |                            |                |                             |
| Side yard setback                                         | 6.71m                        | ····                       |                |                             |
| 10. Date of Acquisition of s                              | ubject land:                 | Jan 10, 202                | 20             |                             |
| 11. Existing uses of subject                              | t property:                  | 2 Unit Dwellir             | ng             |                             |
| 12. Proposed uses of subje                                | ct property:                 | 2 Unit Dwellir             | ng             |                             |
| 13. Existing uses of abuttin                              | g properties:                |                            |                |                             |
| 14. Date of construction of                               | all buildings & structu      | ures on subject la         | and:           | 2018-semi-detached dwelling |
| 15. Length of time the exist                              | ting uses of the subject     | ct property have           | been continued | 2 years                     |
| 16. (a) What water supply is exis<br>Municipal<br>Well    | ting/proposed?               | Other (specify)            |                |                             |
| (b) What sewage disposa<br>Municipal 🗸<br>Septic 🗖        | al is/will be provided?<br>: | Other (specify)            |                |                             |
| (c ) What storm drainage s<br>Sewers<br>Ditches<br>Swales | ystem is existing/pro        | pposed?<br>Other (specifv) |                |                             |

#### **Details of the Request:**

- Size and Type of Shed: The proposed shed is 35.89 square meters in size and constructed of metal. It will be used primarily for storing vehicle tires, tools, gardening tools and equipment.
- **Purpose and Necessity:** The shed will help in organizing and protecting these items from the elements, which are currently stored in less secure and less organized conditions. This will not only improve the appearance and functionality of my property but also contribute to its overall safety.
- Location: The location of proposed shed is in backyard. Please refer to Site Plan for exact location. This spot was chosen to minimize any potential impact on neighbouring properties and street/road and to ensure easy access for the maintenance of the shed.
- **Compliance with Zoning Requirements:** I have reviewed the current zoning regulations and understand that a variance is necessary to proceed with this construction. I believe that the shed's impact on the surrounding area will be minimal and in alignment with the character of the neighbourhood.