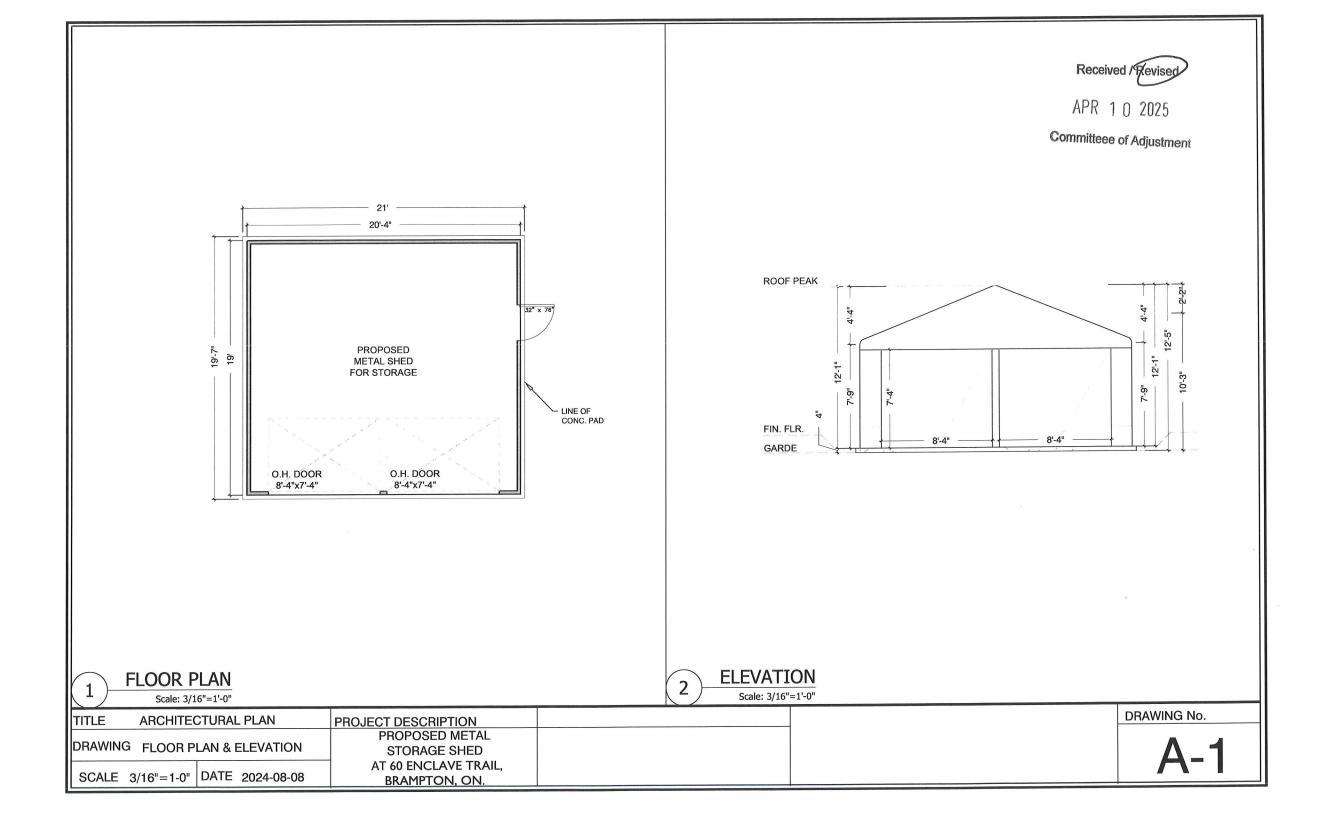

8. Particulars of all buildings and structures on or proposed for the subject land: (specify in <u>metric units</u> ground floor area, gross floor area, number of storeys, width, length, height, etc., where possible)

EXISTING BUILDINGS/STRUCTURES on the subject land:

| <br>2. Charasy Carri Data | hand Driele | du va llimar |   |    |                 |      |
|---------------------------|-------------|--------------|---|----|-----------------|------|
| <br>2- Storey Semi-Deta   | ncea Brick  | aweiling     |   |    |                 | <br> |
|                           |             |              |   |    |                 |      |
|                           |             |              |   |    |                 |      |
|                           |             |              |   |    |                 |      |
|                           |             |              |   |    |                 |      |
|                           |             |              |   |    |                 |      |
| BUILDINGS/STR             |             |              | - | d: |                 |      |
| BUILDINGS/STR             |             |              | - | d: | 20172-01-010-01 | <br> |
|                           |             |              | - | d: |                 |      |
|                           |             |              | - | d: |                 | <br> |
|                           |             |              | - | d: |                 | <br> |

9. Location of all buildings and structures on or proposed for the subject lands: (specify distance from side, rear and front lot lines in <u>metric units</u>)

| EXISTING                                                  |                              |                            |                |                             |
|-----------------------------------------------------------|------------------------------|----------------------------|----------------|-----------------------------|
| Front yard setback                                        | 6.09m                        |                            |                |                             |
| Rear yard setback                                         | 19.63m                       |                            |                |                             |
| Side yard setback                                         | 0.0m                         |                            |                |                             |
| Side yard setback                                         | 4.69m                        |                            |                |                             |
| PROPOSED                                                  |                              |                            |                |                             |
| Front yard setback                                        |                              |                            |                |                             |
| Rear yard setback                                         | 0.92m                        |                            |                |                             |
| Side yard setback                                         | 0.95m                        |                            |                |                             |
| Side yard setback                                         | 6.71m                        | ····                       |                |                             |
| 10. Date of Acquisition of s                              | ubject land:                 | Jan 10, 202                | 20             |                             |
| 11. Existing uses of subject                              | t property:                  | 2 Unit Dwellir             | ng             |                             |
| 12. Proposed uses of subje                                | ct property:                 | 2 Unit Dwellir             | ng             |                             |
| 13. Existing uses of abuttin                              | g properties:                |                            |                |                             |
| 14. Date of construction of                               | all buildings & structu      | ures on subject la         | and:           | 2018-semi-detached dwelling |
| 15. Length of time the exist                              | ting uses of the subject     | ct property have           | been continued | 2 years                     |
| 16. (a) What water supply is exis<br>Municipal<br>Well    | ting/proposed?               | Other (specify)            |                |                             |
| (b) What sewage disposa<br>Municipal 🗸<br>Septic 🗖        | al is/will be provided?<br>: | Other (specify)            |                |                             |
| (c ) What storm drainage s<br>Sewers<br>Ditches<br>Swales | ystem is existing/pro        | pposed?<br>Other (specifv) |                |                             |

### Re: Request for Variance to accommodate 35.89 Square Meter Metal Storage Shed and height of 10'-3".

I am writing to formally request a variance for the construction of a 35.89 square meter metal storage shed on my property located at 60 Enclave Trail. The purpose of this shed is to provide organized and secure storage for a variety of items, including vehicle tires, tools, gardening tools, equipment. Moreover no commercial or passenger vehicles (cars, trucks, vans, etc.) will be stored in the structure.

#### **Details of the Request:**

- Size and Type of Shed: The proposed shed is 35.89 square meters in size and constructed of metal. It will be used primarily for storing vehicle tires, tools, gardening tools and equipment.
- **Purpose and Necessity:** The shed will help in organizing and protecting these items from the elements, which are currently stored in less secure and less organized conditions. This will not only improve the appearance and functionality of my property but also contribute to its overall safety.
- Location: The location of proposed shed is in backyard. Please refer to Site Plan for exact location. This spot was chosen to minimize any potential impact on neighbouring properties and street/road and to ensure easy access for the maintenance of the shed.
- **Compliance with Zoning Requirements:** I have reviewed the current zoning regulations and understand that a variance is necessary to proceed with this construction. I believe that the shed's impact on the surrounding area will be minimal and in alignment with the character of the neighbourhood.