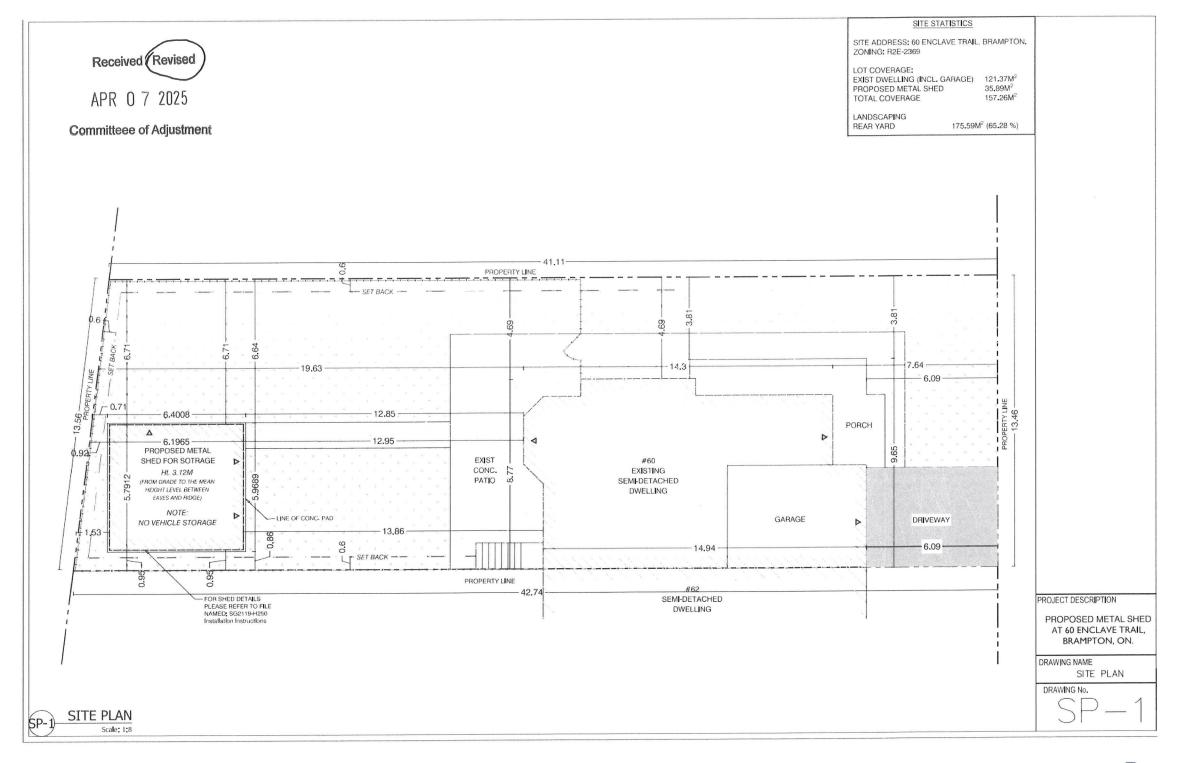

9. Location of all buildings and structures on or proposed for the subject lands: (specify distance from side, rear and front lot lines in <u>metric units</u>)

| EXISTING                                                  |                              |                            |                |                             |
|-----------------------------------------------------------|------------------------------|----------------------------|----------------|-----------------------------|
| Front yard setback                                        | 6.09m                        |                            |                |                             |
| Rear yard setback                                         | 19.63m                       |                            |                |                             |
| Side yard setback                                         | 0.0m                         |                            |                |                             |
| Side yard setback                                         | 4.69m                        |                            |                |                             |
| PROPOSED                                                  |                              |                            |                |                             |
| Front yard setback                                        |                              |                            |                |                             |
| Rear yard setback                                         | 0.92m                        |                            |                |                             |
| Side yard setback                                         | 0.95m                        |                            |                |                             |
| Side yard setback                                         | 6.71m                        | ····                       |                |                             |
| 10. Date of Acquisition of s                              | ubject land:                 | Jan 10, 202                | 20             |                             |
| 11. Existing uses of subject                              | t property:                  | 2 Unit Dwellir             | ng             |                             |
| 12. Proposed uses of subje                                | ct property:                 | 2 Unit Dwellir             | ng             |                             |
| 13. Existing uses of abuttin                              | g properties:                |                            |                |                             |
| 14. Date of construction of                               | all buildings & structu      | ures on subject la         | and:           | 2018-semi-detached dwelling |
| 15. Length of time the exist                              | ting uses of the subject     | ct property have           | been continued | 2 years                     |
| 16. (a) What water supply is exis<br>Municipal<br>Well    | ting/proposed?               | Other (specify)            |                |                             |
| (b) What sewage disposa<br>Municipal 🗸<br>Septic 🗖        | al is/will be provided?<br>: | Other (specify)            |                |                             |
| (c ) What storm drainage s<br>Sewers<br>Ditches<br>Swales | ystem is existing/pro        | pposed?<br>Other (specifv) |                |                             |

#### **Details of the Request:**

- Size and Type of Shed: The proposed shed is 35.89 square meters in size and constructed of metal. It will be used primarily for storing vehicle tires, tools, gardening tools and equipment.
- **Purpose and Necessity:** The shed will help in organizing and protecting these items from the elements, which are currently stored in less secure and less organized conditions. This will not only improve the appearance and functionality of my property but also contribute to its overall safety.
- Location: The location of proposed shed is in backyard. Please refer to Site Plan for exact location. This spot was chosen to minimize any potential impact on neighbouring properties and street/road and to ensure easy access for the maintenance of the shed.
- **Compliance with Zoning Requirements:** I have reviewed the current zoning regulations and understand that a variance is necessary to proceed with this construction. I believe that the shed's impact on the surrounding area will be minimal and in alignment with the character of the neighbourhood.