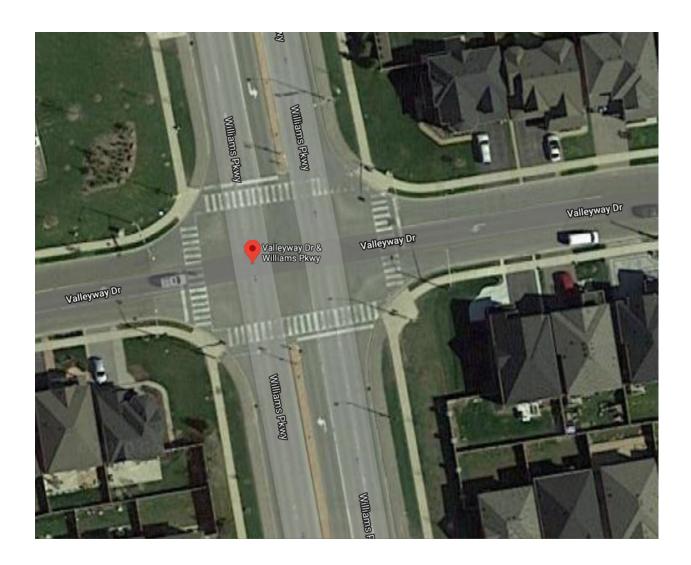

## **Observations:**

- 1. The intersection of Valleyway Drive and Williams Parkway is a signalized intersection, highlighted with clear enhanced pavement markings on all legs of the intersection.
- 2. The following signage is posted on Williams Parkway:
  - Speed limit of 50 km/hr in the vicinity of St. Roch Catholic School
  - "No Stopping" restrictions on the north side on Williams Parkway
  - No "U-Turn" signage on William Parkway
- 3. The following signage is posted on Valleyway Drive:
  - "No Parking" restrictions along the north side leading up to the intersection
  - "Walking Route" and "Watch for Children" signage are in place on the south side
- 4. During the morning observation, four grade 7 boys crossed William Parkway safely without any issues. No students from Junior Kindergarten to grade 5 were observed crossing.
- 5. During the afternoon inspection, three children under grade 5 crossed Williams Parkway. They activated the push button, and had sufficient time to cross without any conflict.

## Williams Parkway and Valleyway Drive School Site Inspection October 20, 2020

The intersection of Williams Parkway and Valleyway Drive