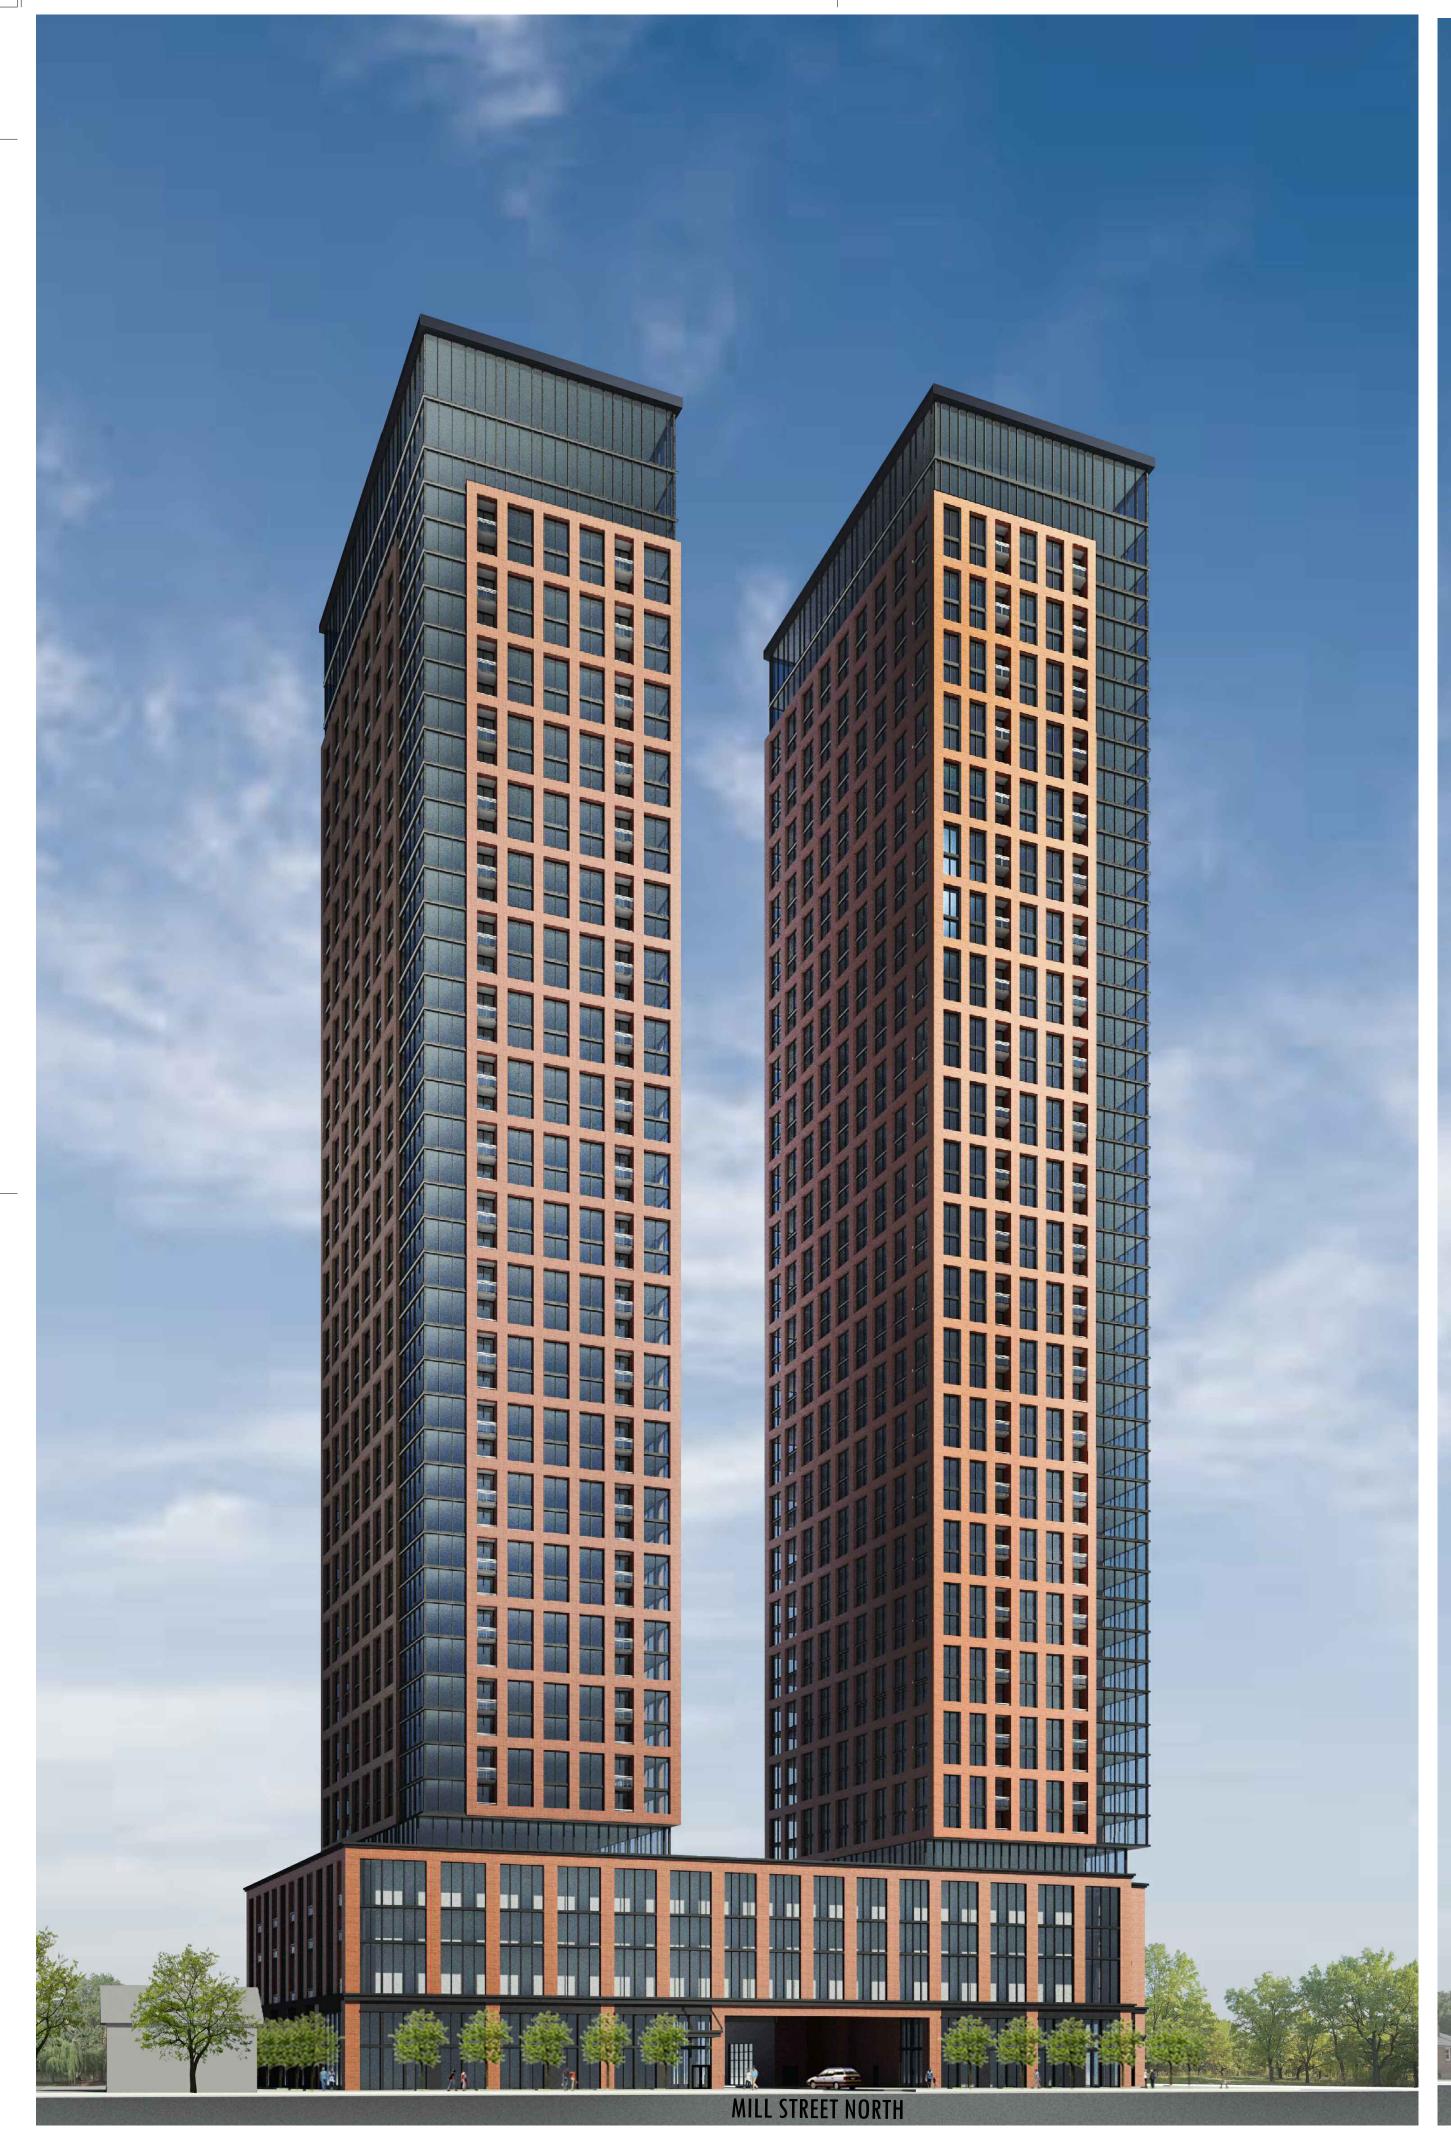

## MATERIALS LEGEND

VISION GLASS - CLEAR

2 MULLIONS - DARK GREY

3 PRECAST CONCRETE PANEL WITH BRICK PATTERN

4 RAILING GLASS - CLEAR VISION

5 METAL PANEL - DARK GREY (SLAB COVER &

Amdev Property Group

(Mill + Nelson)

## MATERIALS LEGEND

VISION GLASS - CLEAR

MULLIONS - DARK GREY

3 PRECAST CONCRETE PANEL WITH BRICK PATTERN

4 RAILING GLASS - CLEAR VISION

5 METAL PANEL - DARK GREY (SLAB COVER &

PROPOSED RESIDENTIAL DEVELOPMENT
Amdev Property Group (Mill + Nelson)

# PROPOSED RESIDENTIAL DEVELOPMENT Amdev Property Group (Mill + Nelson)

23-29 & 17-21 MILL ST. NORTH & 53 NELSON ST. WEST

| BRAMPTON            | 0 D          |
|---------------------|--------------|
| PROJECT ARCHITECT:  | E. Corazza   |
| ASSISTANT DESIGNER: | J. Chimienti |
| DRAWN BY:           | K. Sompura   |
| CHECKED BY:         | D. Biase     |
| PLOT DATE:          | MAR.06.2025  |
| JOB #               | 2236.24      |
|                     |              |