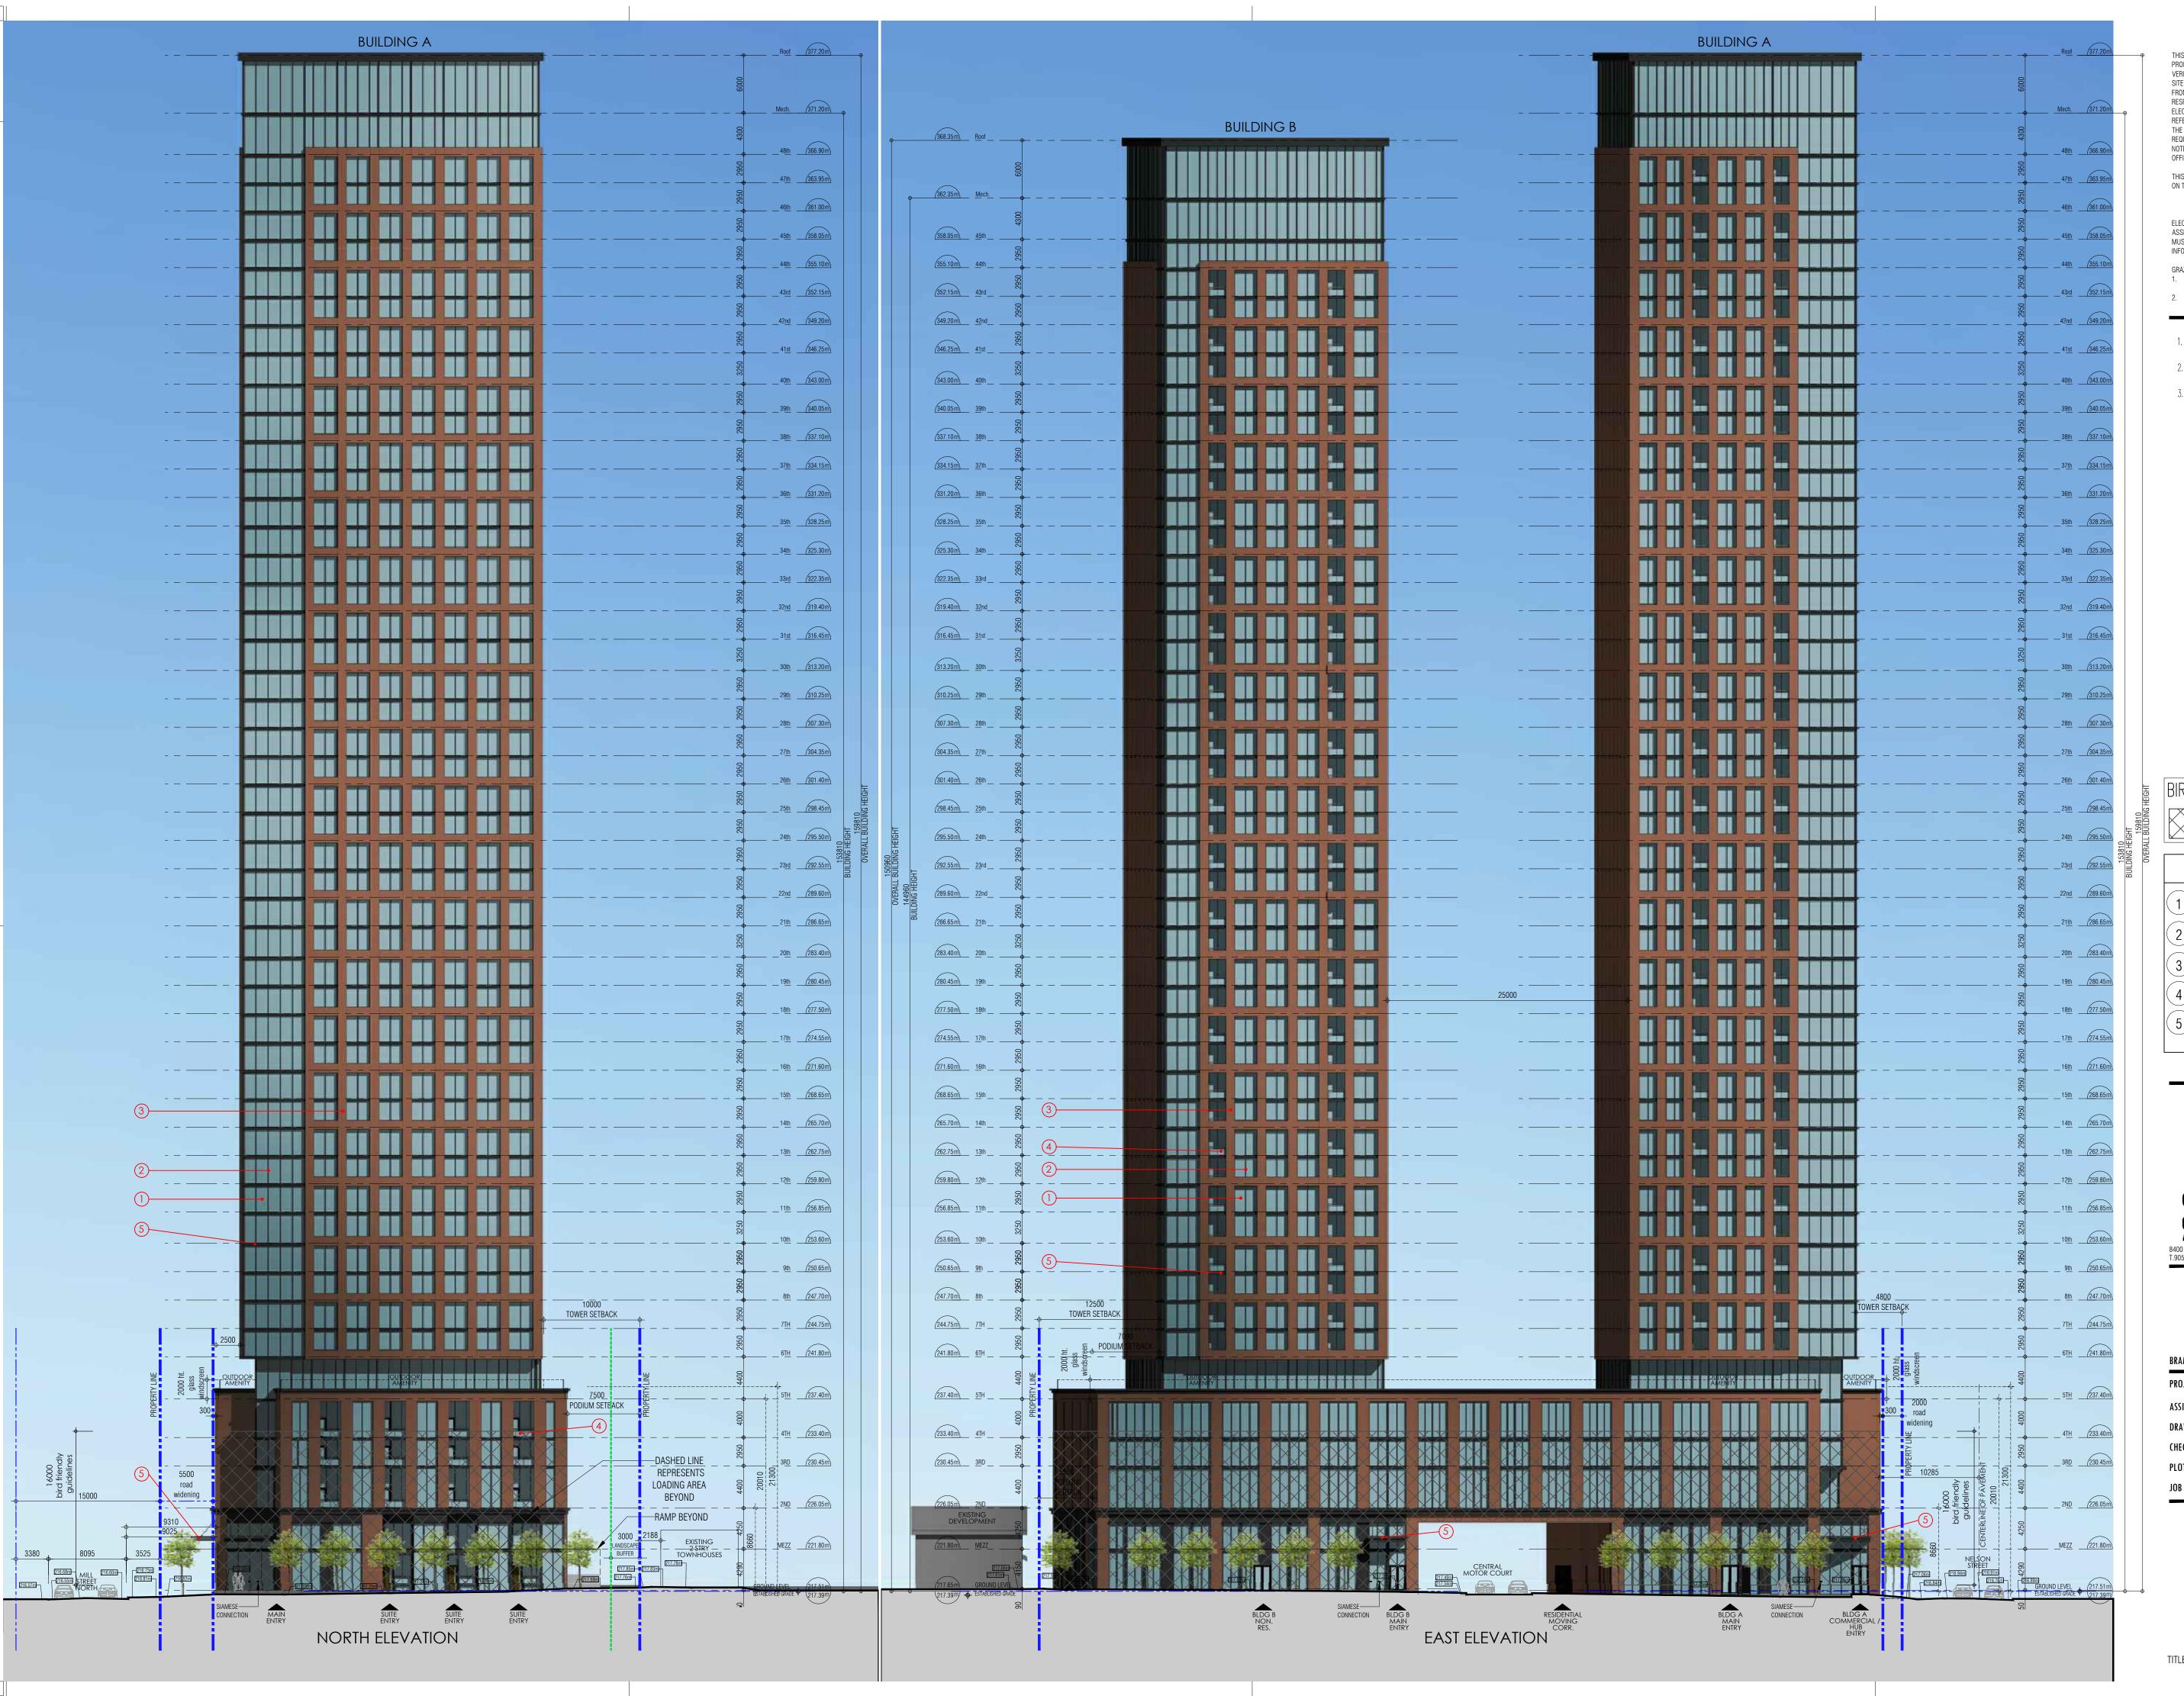

- 1. MAR.18.2024 ISSUED FOR ZBA/OPA
- 2. SEPT.16.2024 ISSUED FOR ZBA/OPA J. CHI.
- 3. FEB.26.2025 ISSUED FOR ZBA/OPA J. CHI.

BIRD FRIENDLY

BIRD FRIENDLY GLAZING TOTAL 16M OR 4M AREA

## MATERIALS LEGEND

VISION GLASS - CLEAR

2 MULLIONS - DARK GREY

3 PRECAST CONCRETE PANEL WITH BRICK PATTERN

4 RAILING GLASS - CLEAR VISION

5 METAL PANEL - DARK GREY (SLAB COVER &

Amdev Property Group

(Mill + Nelson)

23-29 & 17-21 MILL ST. NORTH & 53 NELSON ST. WEST BRAMPTON ONTAR

PROJECT ARCHITECT: E. Corazza D. Biase MAR.06.2025 PLOT DATE:

> NORTH ELEVATION EAST ELEVATION

> > A401

THIS DRAWING, AS AN INSTRUMENT OF SERVICE, IS PROVIDED BY AND IS THE PROPERTY OF GRAZIANI+CORAZZA ARCHITECTS INC. THE CONTRACTOR MUST VERIFY AND ACCEPT RESPONSIBILITY FOR ALL DIMENSIONS AND CONDITIONS ON SITE AND MUST NOTIFY GRAZIANI+CORAZZA ARCHITECTS INC. OF ANY VARIATIONS FROM THE SUPPLIED INFORMATION, GRAZIANI+CORAZZA ARCHITECTS INC. IS NOT RESPONSIBLE FOR THE ACCURACY OF SURVEY, STRUCTURAL, MECHANICAL, ELECTRICAL, AND OTHER ENGINEERING INFORMATION SHOWN ON THIS DRAWING. REFER TO THE APPROPRIATE ENGINEERING DRAWINGS BEFORE PROCEEDING WITH THE WORK. CONSTRUCTION MUST CONFORM TO ALL APPLICABLE CODES AND REQUIREMENTS OF THE AUTHORITIES HAVING JURISDICTION. UNLESS OTHERWISE NOTED, NO INVESTIGATION HAS BEEN UNDERTAKEN OR REPORTED ON BY THIS OFFICE IN REGARDS TO THE ENVIRONMENTAL CONDITION OF THIS SITE.

| 1. | MAR.18.2024 | ISSUED FOR ZBA/OPA | J. CHI. |
|----|-------------|--------------------|---------|

2. SEPT.16.2024 ISSUED FOR ZBA/OPA

3. FEB.26.2025 ISSUED FOR ZBA/OPA

BIRD FRIENDLY BIRD FRIENDLY GLAZING
TOTAL 16M OR 4M AREA

## MATERIALS LEGEND

VISION GLASS - CLEAR

MULLIONS - DARK GREY

3 PRECAST CONCRETE PANEL WITH BRICK PATTERN

4 RAILING GLASS - CLEAR VISION

5 METAL PANEL - DARK GREY (SLAB COVER &

PROPOSED RESIDENTIAL DEVELOPMENT
Amdev Property Group (Mill + Nelson)

23-29 & 17-21 MILL ST. NORTH & 53 NELSON ST. WEST BRAMPTON ONTAR

PROJECT ARCHITECT: E. Corazza MAR.06.2025 PLOT DATE:

> **SOUTH ELEVATION WEST ELEVATION**

> > A402

BUILDING A BUILDING A 377.20m Roof MECH. 371.20m Mech. 371.20m Mech. BUILDING B Roof (368.35 m) 366.90m 48th 366.90 m 48th 363.95 m 47th Mech. 362.35 m 361.00m 46th 361.00m 46th 358.05 m 45th 45th 358.05 m 355.10m 44th 352.15m 43rd 349.20m 42nd 346.25m 41st 343.00 m 40th 340.05 m 39th 337.10m 38th 334.15m 37th 331.20m 36th 328.25m 35th 325.30m 34th 322.35m 33rd 319.40m 32nd 316.45m 31st 313.20 m 30th 310.25m 29th 307.30m 28th 304.35m 27th 301.40m 26th 298.45 m 25th 295.50m 24th 289.60 m 22nd 289.60 m 22nd 247.70m 8th 244.75m 7TH 237.40m 5TH 233.40m 4TH 233.40m 4TH 230.45m) 3RD 230.45m 3RD 226.05m 2ND 226.05m 2ND 2ND 226.05m 221.80m MEZZ MEZZ 221.80 m 221.80m MEZZ EXISTING DEVELOPMENT EXISTING 2 STRY
TOWNHOUSES