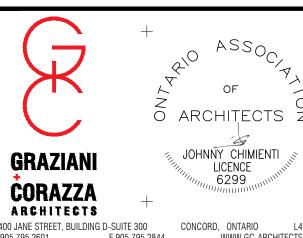

| 1. | MAR.18.2024 | ISSUED FOR ZBA/OPA | J. CHI. |
|----|-------------|--------------------|---------|

2. SEPT.16.2024 ISSUED FOR ZBA/OPA

3. FEB.26.2025 ISSUED FOR ZBA/OPA

BIRD FRIENDLY BIRD FRIENDLY GLAZING
TOTAL 16M OR 4M AREA

## MATERIALS LEGEND

VISION GLASS - CLEAR

MULLIONS - DARK GREY

3 PRECAST CONCRETE PANEL WITH BRICK PATTERN

4 RAILING GLASS - CLEAR VISION

5 METAL PANEL - DARK GREY (SLAB COVER &

PROPOSED RESIDENTIAL DEVELOPMENT
Amdev Property Group (Mill + Nelson)

23-29 & 17-21 MILL ST. NORTH & 53 NELSON ST. WEST BRAMPTON ONTAR

PROJECT ARCHITECT: E. Corazza MAR.06.2025 PLOT DATE:

> **SOUTH ELEVATION WEST ELEVATION**

> > A402

BUILDING A BUILDING A 377.20m Roof MECH. 371.20m Mech. 371.20m Mech. BUILDING B Roof (368.35 m) 366.90m 48th 366.90 m 48th 363.95 m 47th Mech. 362.35 m 361.00m 46th 361.00m 46th 358.05 m 45th 45th 358.05 m 355.10m 44th 352.15m 43rd 349.20m 42nd 346.25m 41st 343.00 m 40th 340.05 m 39th 337.10m 38th 334.15m 37th 331.20m 36th 328.25m 35th 325.30m 34th 322.35m 33rd 319.40m 32nd 316.45m 31st 313.20 m 30th 310.25m 29th 307.30m 28th 304.35m 27th 301.40m 26th 298.45 m 25th 295.50m 24th 289.60 m 22nd 289.60 m 22nd 247.70m 8th 244.75m 7TH 237.40m 5TH 233.40m 4TH 233.40m 4TH 230.45m) 3RD 230.45m 3RD 226.05m 2ND 226.05m 2ND 2ND 226.05m 221.80m MEZZ MEZZ 221.80 m 221.80m MEZZ EXISTING DEVELOPMENT EXISTING 2 STRY
TOWNHOUSES