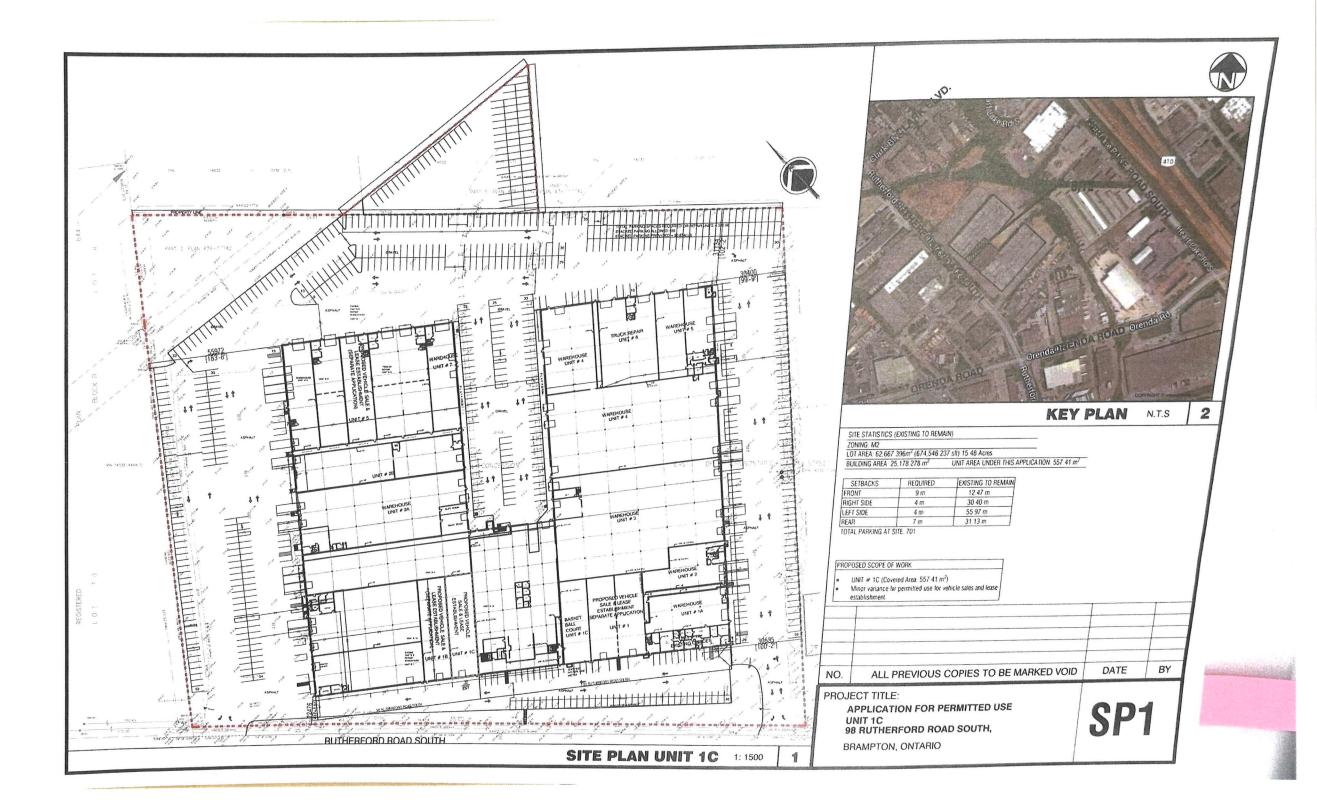

8. Particulars of all buildings and structures on or proposed for the subject land: (specify <u>in metric units</u> ground floor area, gross floor area, number of storeys, width, length, height, etc., where possible)

EXISTING BUILDINGS/STRUCTURES on the subject land: List all structures (dwelling, shed, gazebo, etc.) Existing Building Area: 25,178.278 m2 ; Unit area under this application: 557.41 m2 (Existing to remain)

ł

PROPOSED BUILDINGS/STRUCTURES on the subject land:

no change to existing building. Minor variance for permitted use for vehicle sales and lease establishment.

9. Location of all buildings and structures on or proposed for the subject lands: (specify distance from side, rear and front lot lines in <u>metric units</u>)

|         | EXISTING                                    | 12.47 m                                |                                                          |  |
|---------|---------------------------------------------|----------------------------------------|----------------------------------------------------------|--|
|         | Front yard setback                          | 31.13 m                                |                                                          |  |
|         | Rear yard setback                           | 30.40 m                                |                                                          |  |
|         | Side yard setback                           | www.www.www.www.www.www.www.www.www.ww |                                                          |  |
|         | Side yard setback                           | 55.97 m                                |                                                          |  |
|         | PROPOSED                                    |                                        |                                                          |  |
|         | Front yard setback                          | Existing to remain                     |                                                          |  |
|         | Rear yard setback                           | Existing to remain                     |                                                          |  |
|         | Side yard setback                           | Existing to remain                     |                                                          |  |
|         | Side yard setback                           | Existing to remain                     |                                                          |  |
|         |                                             |                                        |                                                          |  |
| 10.     | Date of Acquisition                         | of subject land:                       | 5 years approx                                           |  |
|         |                                             |                                        |                                                          |  |
| 11.     | Existing uses of sul                        | hiect property:                        | M2                                                       |  |
| 11.     | Existing uses of su                         | aloot brokerd).                        |                                                          |  |
|         | -                                           | while of a second office               | Unit 1C, Motor Vehicle Sale & Lease Establishment.       |  |
| 12.     | Proposed uses of s                          | ubject property:                       | Unit 10, Motor Venicle Gale & Lease Establishment.       |  |
|         |                                             |                                        |                                                          |  |
| 13.     | Existing uses of ab                         | utting properties:                     | M2                                                       |  |
|         |                                             |                                        |                                                          |  |
| 14.     | Date of constructio                         | n of all buildings & stru              | ctures on subject land: <u>30 Years approx</u>           |  |
| 14.     | Date of constructio                         | in or an wanten ge er en e             | •                                                        |  |
| 15.     | Length of time the                          | existing uses of the sub               | ject property have been continued: <u>5 Years approx</u> |  |
| 16. (a) | What water supply<br>Municipal<br>Well      | is existing/proposed?                  | Other (specify)                                          |  |
| (b)     | What sewage dispo<br>Municipal<br>Septic    | osal is/will be provided?<br><br>      | Other (specify)                                          |  |
| (c )    | What storm drainag<br>Sewers Ditches Swales | ge system is existing/pr               | oposed?<br>Other (specify)                               |  |