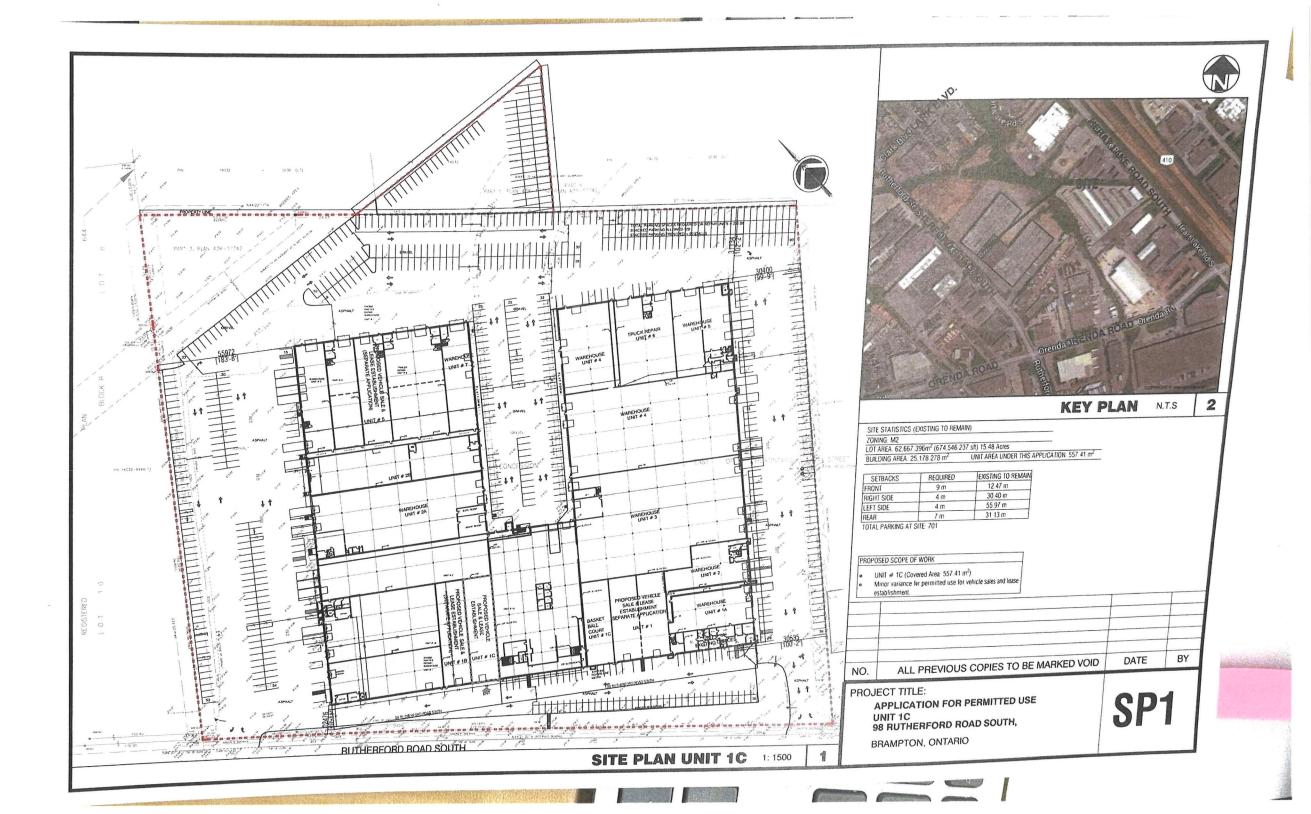

8. Particulars of all buildings and structures on or proposed for the subject land: (specify <u>in metric units</u> ground floor area, gross floor area, number of storeys, width, length, height, etc., where possible)

EXISTING BUILDINGS/STRUCTURES on the subject land: List all structures (dwelling, shed, gazebo, etc.) Existing Building Area: 25,178.278 m2 ; Unit area under this application: 557.41 m2 (Existing to remain)

ł

PROPOSED BUILDINGS/STRUCTURES on the subject land:

no change to existing building. Minor variance for permitted use for vehicle sales and lease establishment.

9. Location of all buildings and structures on or proposed for the subject lands: (specify distance from side, rear and front lot lines in <u>metric units</u>)

|         | EXISTING                                    | 12.47 m                                |                                                          |  |
|---------|---------------------------------------------|----------------------------------------|----------------------------------------------------------|--|
|         | Front yard setback                          | 31.13 m                                |                                                          |  |
|         | Rear yard setback                           | 30.40 m                                |                                                          |  |
|         | Side yard setback                           | www.www.www.www.www.www.www.www.www.ww |                                                          |  |
|         | Side yard setback                           | 55.97 m                                |                                                          |  |
|         | PROPOSED                                    |                                        |                                                          |  |
|         | Front yard setback                          | Existing to remain                     |                                                          |  |
|         | Rear yard setback                           | Existing to remain                     |                                                          |  |
|         | Side yard setback                           | Existing to remain                     |                                                          |  |
|         | Side yard setback                           | Existing to remain                     |                                                          |  |
|         |                                             |                                        |                                                          |  |
| 10.     | Date of Acquisition                         | of subject land:                       | 5 years approx                                           |  |
|         |                                             |                                        |                                                          |  |
| 11.     | Existing uses of sul                        | hiect property:                        | M2                                                       |  |
| 11.     | Existing uses of su                         | aloot brokerd).                        |                                                          |  |
|         | -                                           | while of a second office               | Unit 1C, Motor Vehicle Sale & Lease Establishment.       |  |
| 12.     | Proposed uses of s                          | ubject property:                       | Unit 10, Motor Venicle Gale & Lease Establishment.       |  |
|         |                                             |                                        |                                                          |  |
| 13.     | Existing uses of ab                         | utting properties:                     | M2                                                       |  |
|         |                                             |                                        |                                                          |  |
| 14.     | Date of constructio                         | n of all buildings & stru              | ctures on subject land: <u>30 Years approx</u>           |  |
| 14.     | Date of constructio                         | in or an wanten ge er en e             | •                                                        |  |
| 15.     | Length of time the                          | existing uses of the sub               | ject property have been continued: <u>5 Years approx</u> |  |
| 16. (a) | What water supply<br>Municipal<br>Well      | is existing/proposed?                  | Other (specify)                                          |  |
| (b)     | What sewage dispo<br>Municipal<br>Septic    | osal is/will be provided?<br><br>      | Other (specify)                                          |  |
| (c )    | What storm drainag<br>Sewers Ditches Swales | ge system is existing/pr               | oposed?<br>Other (specify)                               |  |