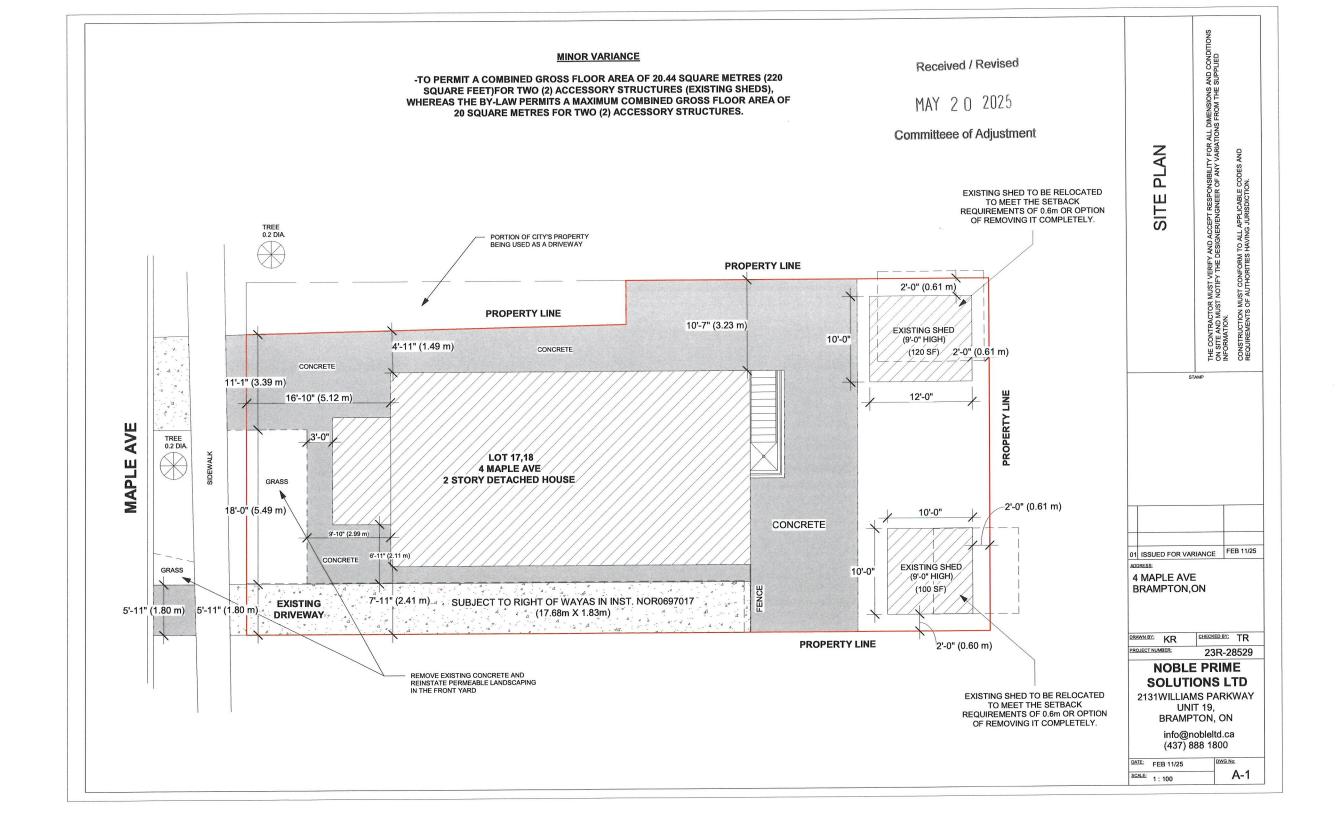

|       |           | APPLICATION                                                                                                                                                                                |
|-------|-----------|--------------------------------------------------------------------------------------------------------------------------------------------------------------------------------------------|
|       |           | Minor Variance or Special Permission                                                                                                                                                       |
|       |           | (Please read Instructions)                                                                                                                                                                 |
| NOTE: |           | ed that this application be filed with the Secretary-Treasurer of the Committee of Adjustment and be lied by the applicable fee.                                                           |
|       |           | rsigned hereby applies to the Committee of Adjustment for the City of Brampton under section 45 of ng Act, 1990, for relief as described in this application from By-Law <b>270-2004</b> . |
| 1.    | Name of C | Owner(s) SWARAN SINGH                                                                                                                                                                      |
|       |           | 4 MAPLE AVE BRAMPTON, ON, L6V 1R8                                                                                                                                                          |
|       |           |                                                                                                                                                                                            |
|       | Phone #   | 416-565-4711/ 647-961-8524 Fax #                                                                                                                                                           |
|       | Email     | SWARANSINGH62@GMAIL.COM                                                                                                                                                                    |
|       |           |                                                                                                                                                                                            |
| 2.    | Name of A |                                                                                                                                                                                            |
|       | Address   | 19-2131 WILLIAMS PKWY BRAMPTON ON, L6S 5Z4                                                                                                                                                 |
|       | Phone #   | 437-888-1800 Fax #                                                                                                                                                                         |
|       | Email     | APPLICATIONS@NOBLELTD.CA                                                                                                                                                                   |
|       |           |                                                                                                                                                                                            |
| 3.    |           | nd extent of relief applied for (variances requested):                                                                                                                                     |
|       |           | ERMIT A COMBINED GROSS FLOOR AREA OF 20.44 SQUARE METRES (220                                                                                                                              |
|       |           | E FEET)FOR TWO (2) ACCESSORY                                                                                                                                                               |
|       |           | TURES (EXISTING SHEDS<br>ERMIT A DRIVEWAY WIDTH OF 7.2M,                                                                                                                                   |
|       |           | ERMIT THE REAR YARD TO BE PAVED FOR THE PURPOSE OF PARKING                                                                                                                                 |
|       | ,         | VEHICLES                                                                                                                                                                                   |
|       |           |                                                                                                                                                                                            |
|       |           | \                                                                                                                                                                                          |
| 4.    | Why is it | not possible to comply with the provisions of the by-law?                                                                                                                                  |
|       |           | REAS THE BY-LAW PERMITS A MAXIMUM COMBINED GROSS FLOOR AREA                                                                                                                                |
|       |           | QUARE METRES FOR TWO (2) ACCESSORY STRUCTURES 2)WHEREAS THE                                                                                                                                |
|       | BY-LAW    | PERMITS A MAXIMUM DRIVEWAY WIDTH OF 7.0 METRES3)WHEREAS THE                                                                                                                                |
|       |           | DOES NOT PERMIT THE REAR YARD TO BE PAVED FOR THE PURPOSE OF                                                                                                                               |
|       | PARKIN    | IG MOTOR VEHICLES EXCEPT ON A DRIVEWAY THAT LEADS TO A                                                                                                                                     |
|       |           |                                                                                                                                                                                            |
|       |           | scription of the subject land:                                                                                                                                                             |

Plan Number/Concession Number
Municipal Address

4 MAPLE AVE BRAMPTON, ON, L6V 1R8

6. Dimension of subject land (in metric units)
Frontage
10.97M
Depth
26.43M
Area
364.27M²

7. Access to the subject land is by:
Provincial Highway
Municipal Road Maintained All Year
Private Right-of-Way

| Seasonal Road     |
|-------------------|
| Other Public Road |
| Water             |

| I |  |  |
|---|--|--|

| 8.      | Particulars of all buildings and structures on or proposed for the subject land: (specify in metric units ground floor area, gross floor area, number of storeys, width, length, height, etc., where possible) |                              |                                                                     |  |  |
|---------|----------------------------------------------------------------------------------------------------------------------------------------------------------------------------------------------------------------|------------------------------|---------------------------------------------------------------------|--|--|
|         | EXISTING BUILDING                                                                                                                                                                                              | SS/STRUCTURES on ti          | he subject land: List all structures (dwelling, shed, gazebo, etc.) |  |  |
|         | N/A                                                                                                                                                                                                            |                              |                                                                     |  |  |
|         | 14/7                                                                                                                                                                                                           |                              |                                                                     |  |  |
|         |                                                                                                                                                                                                                |                              |                                                                     |  |  |
|         |                                                                                                                                                                                                                |                              |                                                                     |  |  |
|         |                                                                                                                                                                                                                |                              |                                                                     |  |  |
|         |                                                                                                                                                                                                                |                              |                                                                     |  |  |
|         |                                                                                                                                                                                                                | NGS/STRUCTURES or            | n the subject land:                                                 |  |  |
|         | N/A                                                                                                                                                                                                            |                              |                                                                     |  |  |
|         |                                                                                                                                                                                                                |                              |                                                                     |  |  |
|         |                                                                                                                                                                                                                |                              |                                                                     |  |  |
|         |                                                                                                                                                                                                                |                              |                                                                     |  |  |
|         |                                                                                                                                                                                                                |                              |                                                                     |  |  |
|         |                                                                                                                                                                                                                |                              |                                                                     |  |  |
| 9.      | Location of all                                                                                                                                                                                                | buildings and str            | ructures on or proposed for the subject lands:                      |  |  |
|         | (specify distance                                                                                                                                                                                              | ce from side, rear           | and front lot lines in metric units)                                |  |  |
|         |                                                                                                                                                                                                                |                              |                                                                     |  |  |
|         | <b>EXISTING</b>                                                                                                                                                                                                |                              |                                                                     |  |  |
|         | Front yard setback                                                                                                                                                                                             | 3.44M                        |                                                                     |  |  |
|         | Rear yard setback                                                                                                                                                                                              | 0.30M                        |                                                                     |  |  |
|         | Side yard setback                                                                                                                                                                                              | 1.49M                        |                                                                     |  |  |
|         | Side yard setback                                                                                                                                                                                              | 2.41M                        |                                                                     |  |  |
|         | PROPOSED                                                                                                                                                                                                       |                              |                                                                     |  |  |
|         | Front yard setback                                                                                                                                                                                             | NO CHANGE                    |                                                                     |  |  |
|         | Rear yard setback                                                                                                                                                                                              | NO CHANGE                    |                                                                     |  |  |
|         | Side yard setback                                                                                                                                                                                              | NO CHANGE                    |                                                                     |  |  |
|         | Side yard setback                                                                                                                                                                                              | NO CHANGE                    |                                                                     |  |  |
| 10.     | Date of Acquisition                                                                                                                                                                                            | of subject land:             | APRIL 20, 2011                                                      |  |  |
|         |                                                                                                                                                                                                                |                              |                                                                     |  |  |
| 11.     | Existing uses of sul                                                                                                                                                                                           | piect property:              | RESIDENTIAL                                                         |  |  |
|         | J                                                                                                                                                                                                              |                              |                                                                     |  |  |
|         |                                                                                                                                                                                                                |                              |                                                                     |  |  |
| 12.     | Proposed uses of s                                                                                                                                                                                             | ubject property:             | RESIDENTIAL                                                         |  |  |
|         |                                                                                                                                                                                                                |                              |                                                                     |  |  |
| 13.     | Existing uses of abo                                                                                                                                                                                           | utting properties:           | RESIDENTIAL                                                         |  |  |
|         |                                                                                                                                                                                                                |                              |                                                                     |  |  |
| 14.     | Date of construction                                                                                                                                                                                           | n of all buildings & str     | uctures on subject land: SEPTEMBER, 2011                            |  |  |
| 14.     | Date of constituction                                                                                                                                                                                          | i or an bunungs & sur        | octures on subject land.                                            |  |  |
|         |                                                                                                                                                                                                                |                              |                                                                     |  |  |
| 15.     | Length of time the e                                                                                                                                                                                           | existing uses of the su      | bject property have been continued: 12 YEARS                        |  |  |
|         |                                                                                                                                                                                                                |                              |                                                                     |  |  |
| 16. (a) | What water supply i                                                                                                                                                                                            | is existing/proposed?        |                                                                     |  |  |
| ()      | Municipal 🗹                                                                                                                                                                                                    |                              | Other (specify)                                                     |  |  |
|         | Well                                                                                                                                                                                                           | ]                            |                                                                     |  |  |
| 25.     | 14th 4                                                                                                                                                                                                         |                              |                                                                     |  |  |
| (b)     |                                                                                                                                                                                                                | sal is/will be provided<br>⊓ |                                                                     |  |  |
|         | Municipal                                                                                                                                                                                                      | ╡                            | Other (specify)                                                     |  |  |
|         |                                                                                                                                                                                                                | _                            |                                                                     |  |  |
| (c)     | What storm drainag                                                                                                                                                                                             | je system is existing/p      | roposed?                                                            |  |  |
|         | Sewers                                                                                                                                                                                                         |                              |                                                                     |  |  |
|         | Ditches                                                                                                                                                                                                        | 4                            | Other (specify)                                                     |  |  |
|         | Swales                                                                                                                                                                                                         |                              |                                                                     |  |  |