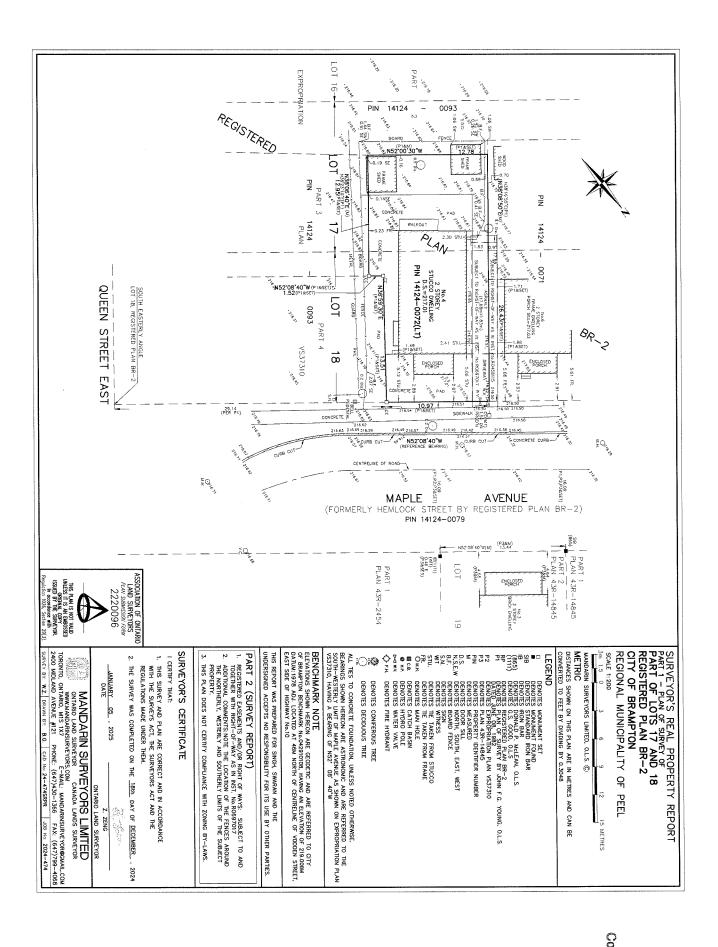

Plan Number/Concession Number
Municipal Address

4 MAPLE AVE BRAMPTON, ON, L6V 1R8

6. Dimension of subject land (in metric units)
Frontage
10.97M
Depth
26.43M
Area
364.27M²

7. Access to the subject land is by:
Provincial Highway
Municipal Road Maintained All Year
Private Right-of-Way

| Seasonal Road     |
|-------------------|
| Other Public Road |
| Water             |

| I |  |  |
|---|--|--|

| 8.      | Particulars of all buildings and structures on or proposed for the subject land: (specify in metric units ground floor area, gross floor area, number of storeys, width, length, height, etc., where possible) |                              |                                                                     |  |  |
|---------|----------------------------------------------------------------------------------------------------------------------------------------------------------------------------------------------------------------|------------------------------|---------------------------------------------------------------------|--|--|
|         | EXISTING BUILDING                                                                                                                                                                                              | SS/STRUCTURES on ti          | he subject land: List all structures (dwelling, shed, gazebo, etc.) |  |  |
|         | N/A                                                                                                                                                                                                            |                              |                                                                     |  |  |
|         | 14/7                                                                                                                                                                                                           |                              |                                                                     |  |  |
|         |                                                                                                                                                                                                                |                              |                                                                     |  |  |
|         |                                                                                                                                                                                                                |                              |                                                                     |  |  |
|         |                                                                                                                                                                                                                |                              |                                                                     |  |  |
|         |                                                                                                                                                                                                                |                              |                                                                     |  |  |
|         |                                                                                                                                                                                                                | NGS/STRUCTURES or            | n the subject land:                                                 |  |  |
|         | N/A                                                                                                                                                                                                            |                              |                                                                     |  |  |
|         |                                                                                                                                                                                                                |                              |                                                                     |  |  |
|         |                                                                                                                                                                                                                |                              |                                                                     |  |  |
|         |                                                                                                                                                                                                                |                              |                                                                     |  |  |
|         |                                                                                                                                                                                                                |                              |                                                                     |  |  |
|         |                                                                                                                                                                                                                |                              |                                                                     |  |  |
| 9.      | Location of all                                                                                                                                                                                                | buildings and str            | ructures on or proposed for the subject lands:                      |  |  |
|         | (specify distance                                                                                                                                                                                              | ce from side, rear           | and front lot lines in metric units)                                |  |  |
|         |                                                                                                                                                                                                                |                              |                                                                     |  |  |
|         | <b>EXISTING</b>                                                                                                                                                                                                |                              |                                                                     |  |  |
|         | Front yard setback                                                                                                                                                                                             | 3.44M                        |                                                                     |  |  |
|         | Rear yard setback                                                                                                                                                                                              | 0.30M                        |                                                                     |  |  |
|         | Side yard setback                                                                                                                                                                                              | 1.49M                        |                                                                     |  |  |
|         | Side yard setback                                                                                                                                                                                              | 2.41M                        |                                                                     |  |  |
|         | PROPOSED                                                                                                                                                                                                       |                              |                                                                     |  |  |
|         | Front yard setback                                                                                                                                                                                             | NO CHANGE                    |                                                                     |  |  |
|         | Rear yard setback                                                                                                                                                                                              | NO CHANGE                    |                                                                     |  |  |
|         | Side yard setback                                                                                                                                                                                              | NO CHANGE                    |                                                                     |  |  |
|         | Side yard setback                                                                                                                                                                                              | NO CHANGE                    |                                                                     |  |  |
| 10.     | Date of Acquisition                                                                                                                                                                                            | of subject land:             | APRIL 20, 2011                                                      |  |  |
|         |                                                                                                                                                                                                                |                              |                                                                     |  |  |
| 11.     | Existing uses of sul                                                                                                                                                                                           | piect property:              | RESIDENTIAL                                                         |  |  |
|         | J                                                                                                                                                                                                              |                              |                                                                     |  |  |
|         |                                                                                                                                                                                                                |                              |                                                                     |  |  |
| 12.     | Proposed uses of s                                                                                                                                                                                             | ubject property:             | RESIDENTIAL                                                         |  |  |
|         |                                                                                                                                                                                                                |                              |                                                                     |  |  |
| 13.     | Existing uses of abo                                                                                                                                                                                           | utting properties:           | RESIDENTIAL                                                         |  |  |
|         |                                                                                                                                                                                                                |                              |                                                                     |  |  |
| 14.     | Date of construction                                                                                                                                                                                           | n of all buildings & str     | uctures on subject land: SEPTEMBER, 2011                            |  |  |
| 14.     | Date of constituction                                                                                                                                                                                          | i or an bunungs & sur        | octures on subject land.                                            |  |  |
|         |                                                                                                                                                                                                                |                              |                                                                     |  |  |
| 15.     | Length of time the e                                                                                                                                                                                           | existing uses of the su      | bject property have been continued: 12 YEARS                        |  |  |
|         |                                                                                                                                                                                                                |                              |                                                                     |  |  |
| 16. (a) | What water supply i                                                                                                                                                                                            | is existing/proposed?        |                                                                     |  |  |
| ()      | Municipal 🗹                                                                                                                                                                                                    |                              | Other (specify)                                                     |  |  |
|         | Well                                                                                                                                                                                                           | ]                            |                                                                     |  |  |
| 25.     | 14th 4                                                                                                                                                                                                         |                              |                                                                     |  |  |
| (b)     |                                                                                                                                                                                                                | sal is/will be provided<br>⊓ |                                                                     |  |  |
|         | Municipal                                                                                                                                                                                                      | ╡                            | Other (specify)                                                     |  |  |
|         |                                                                                                                                                                                                                | _                            |                                                                     |  |  |
| (c)     | What storm drainag                                                                                                                                                                                             | je system is existing/p      | roposed?                                                            |  |  |
|         | Sewers                                                                                                                                                                                                         |                              |                                                                     |  |  |
|         | Ditches                                                                                                                                                                                                        | 4                            | Other (specify)                                                     |  |  |
|         | Swales                                                                                                                                                                                                         |                              |                                                                     |  |  |