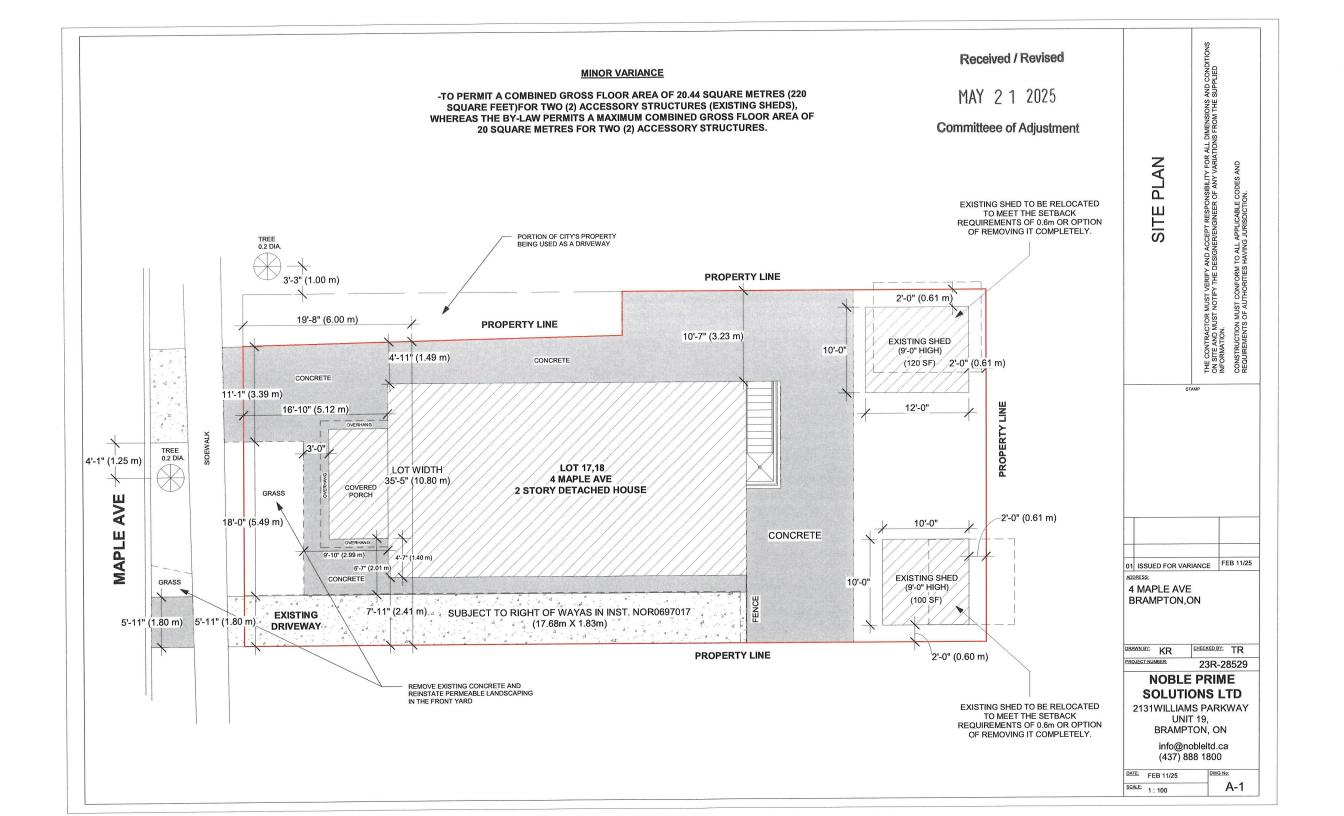

|       |           | APPLICATION                                                                                                                                                                                |
|-------|-----------|--------------------------------------------------------------------------------------------------------------------------------------------------------------------------------------------|
|       |           | Minor Variance or Special Permission                                                                                                                                                       |
|       |           | (Please read Instructions)                                                                                                                                                                 |
| NOTE: |           | ed that this application be filed with the Secretary-Treasurer of the Committee of Adjustment and be lied by the applicable fee.                                                           |
|       |           | rsigned hereby applies to the Committee of Adjustment for the City of Brampton under section 45 of ng Act, 1990, for relief as described in this application from By-Law <b>270-2004</b> . |
| 1.    | Name of C | Owner(s) SWARAN SINGH                                                                                                                                                                      |
|       |           | 4 MAPLE AVE BRAMPTON, ON, L6V 1R8                                                                                                                                                          |
|       |           |                                                                                                                                                                                            |
|       | Phone #   | 416-565-4711/ 647-961-8524 Fax #                                                                                                                                                           |
|       | Email     | SWARANSINGH62@GMAIL.COM                                                                                                                                                                    |
|       |           |                                                                                                                                                                                            |
| 2.    | Name of A |                                                                                                                                                                                            |
|       | Address   | 19-2131 WILLIAMS PKWY BRAMPTON ON, L6S 5Z4                                                                                                                                                 |
|       | Phone #   | 437-888-1800 Fax #                                                                                                                                                                         |
|       | Email     | APPLICATIONS@NOBLELTD.CA                                                                                                                                                                   |
|       |           |                                                                                                                                                                                            |
| 3.    |           | nd extent of relief applied for (variances requested):                                                                                                                                     |
|       |           | ERMIT A COMBINED GROSS FLOOR AREA OF 20.44 SQUARE METRES (220                                                                                                                              |
|       |           | E FEET)FOR TWO (2) ACCESSORY                                                                                                                                                               |
|       |           | TURES (EXISTING SHEDS<br>ERMIT A DRIVEWAY WIDTH OF 7.2M,                                                                                                                                   |
|       |           | ERMIT THE REAR YARD TO BE PAVED FOR THE PURPOSE OF PARKING                                                                                                                                 |
|       | ,         | VEHICLES                                                                                                                                                                                   |
|       |           |                                                                                                                                                                                            |
|       |           | \                                                                                                                                                                                          |
| 4.    | Why is it | not possible to comply with the provisions of the by-law?                                                                                                                                  |
|       |           | REAS THE BY-LAW PERMITS A MAXIMUM COMBINED GROSS FLOOR AREA                                                                                                                                |
|       |           | QUARE METRES FOR TWO (2) ACCESSORY STRUCTURES 2)WHEREAS THE                                                                                                                                |
|       | BY-LAW    | PERMITS A MAXIMUM DRIVEWAY WIDTH OF 7.0 METRES3)WHEREAS THE                                                                                                                                |
|       |           | DOES NOT PERMIT THE REAR YARD TO BE PAVED FOR THE PURPOSE OF                                                                                                                               |
|       | PARKIN    | IG MOTOR VEHICLES EXCEPT ON A DRIVEWAY THAT LEADS TO A                                                                                                                                     |
|       |           |                                                                                                                                                                                            |
|       |           | scription of the subject land:                                                                                                                                                             |

Plan Number/Concession Number
Municipal Address

4 MAPLE AVE BRAMPTON, ON, L6V 1R8

6. Dimension of subject land (in metric units)
Frontage
10.97M
Depth
26.43M
Area
364.27M²

7. Access to the subject land is by:
Provincial Highway
Municipal Road Maintained All Year
Private Right-of-Way

| Seasonal Road     |
|-------------------|
| Other Public Road |
| Water             |

| I |  |  |
|---|--|--|

| 8.      | Particulars of all buildings and structures on or proposed for the subject land: (specify in metric units ground floor area, gross floor area, number of storeys, width, length, height, etc., where possible) |                              |                                                                     |  |  |
|---------|----------------------------------------------------------------------------------------------------------------------------------------------------------------------------------------------------------------|------------------------------|---------------------------------------------------------------------|--|--|
|         | EXISTING BUILDING                                                                                                                                                                                              | SS/STRUCTURES on ti          | he subject land: List all structures (dwelling, shed, gazebo, etc.) |  |  |
|         | N/A                                                                                                                                                                                                            |                              |                                                                     |  |  |
|         | 14/7                                                                                                                                                                                                           |                              |                                                                     |  |  |
|         |                                                                                                                                                                                                                |                              |                                                                     |  |  |
|         |                                                                                                                                                                                                                |                              |                                                                     |  |  |
|         |                                                                                                                                                                                                                |                              |                                                                     |  |  |
|         |                                                                                                                                                                                                                |                              |                                                                     |  |  |
|         |                                                                                                                                                                                                                | NGS/STRUCTURES or            | n the subject land:                                                 |  |  |
|         | N/A                                                                                                                                                                                                            |                              |                                                                     |  |  |
|         |                                                                                                                                                                                                                |                              |                                                                     |  |  |
|         |                                                                                                                                                                                                                |                              |                                                                     |  |  |
|         |                                                                                                                                                                                                                |                              |                                                                     |  |  |
|         |                                                                                                                                                                                                                |                              |                                                                     |  |  |
|         |                                                                                                                                                                                                                |                              |                                                                     |  |  |
| 9.      | Location of all                                                                                                                                                                                                | buildings and str            | ructures on or proposed for the subject lands:                      |  |  |
|         | (specify distance                                                                                                                                                                                              | ce from side, rear           | and front lot lines in metric units)                                |  |  |
|         |                                                                                                                                                                                                                |                              |                                                                     |  |  |
|         | <b>EXISTING</b>                                                                                                                                                                                                |                              |                                                                     |  |  |
|         | Front yard setback                                                                                                                                                                                             | 3.44M                        |                                                                     |  |  |
|         | Rear yard setback                                                                                                                                                                                              | 0.30M                        |                                                                     |  |  |
|         | Side yard setback                                                                                                                                                                                              | 1.49M                        |                                                                     |  |  |
|         | Side yard setback                                                                                                                                                                                              | 2.41M                        |                                                                     |  |  |
|         | PROPOSED                                                                                                                                                                                                       |                              |                                                                     |  |  |
|         | Front yard setback                                                                                                                                                                                             | NO CHANGE                    |                                                                     |  |  |
|         | Rear yard setback                                                                                                                                                                                              | NO CHANGE                    |                                                                     |  |  |
|         | Side yard setback                                                                                                                                                                                              | NO CHANGE                    |                                                                     |  |  |
|         | Side yard setback                                                                                                                                                                                              | NO CHANGE                    |                                                                     |  |  |
| 10.     | Date of Acquisition                                                                                                                                                                                            | of subject land:             | APRIL 20, 2011                                                      |  |  |
|         |                                                                                                                                                                                                                |                              |                                                                     |  |  |
| 11.     | Existing uses of sul                                                                                                                                                                                           | piect property:              | RESIDENTIAL                                                         |  |  |
|         | J                                                                                                                                                                                                              |                              |                                                                     |  |  |
|         |                                                                                                                                                                                                                |                              |                                                                     |  |  |
| 12.     | Proposed uses of s                                                                                                                                                                                             | ubject property:             | RESIDENTIAL                                                         |  |  |
|         |                                                                                                                                                                                                                |                              |                                                                     |  |  |
| 13.     | Existing uses of abo                                                                                                                                                                                           | utting properties:           | RESIDENTIAL                                                         |  |  |
|         |                                                                                                                                                                                                                |                              |                                                                     |  |  |
| 14.     | Date of construction                                                                                                                                                                                           | n of all buildings & str     | uctures on subject land: SEPTEMBER, 2011                            |  |  |
| 14.     | Date of constituction                                                                                                                                                                                          | i or an bunungs & sur        | octures on subject land.                                            |  |  |
|         |                                                                                                                                                                                                                |                              |                                                                     |  |  |
| 15.     | Length of time the e                                                                                                                                                                                           | existing uses of the su      | bject property have been continued: 12 YEARS                        |  |  |
|         |                                                                                                                                                                                                                |                              |                                                                     |  |  |
| 16. (a) | What water supply i                                                                                                                                                                                            | is existing/proposed?        |                                                                     |  |  |
| ()      | Municipal 🗹                                                                                                                                                                                                    |                              | Other (specify)                                                     |  |  |
|         | Well                                                                                                                                                                                                           | ]                            |                                                                     |  |  |
| 25.     | 14th 4                                                                                                                                                                                                         |                              |                                                                     |  |  |
| (b)     |                                                                                                                                                                                                                | sal is/will be provided<br>⊓ |                                                                     |  |  |
|         | Municipal                                                                                                                                                                                                      | ╡                            | Other (specify)                                                     |  |  |
|         |                                                                                                                                                                                                                | _                            |                                                                     |  |  |
| (c)     | What storm drainag                                                                                                                                                                                             | je system is existing/p      | roposed?                                                            |  |  |
|         | Sewers                                                                                                                                                                                                         |                              |                                                                     |  |  |
|         | Ditches                                                                                                                                                                                                        | 4                            | Other (specify)                                                     |  |  |
|         | Swales                                                                                                                                                                                                         |                              |                                                                     |  |  |