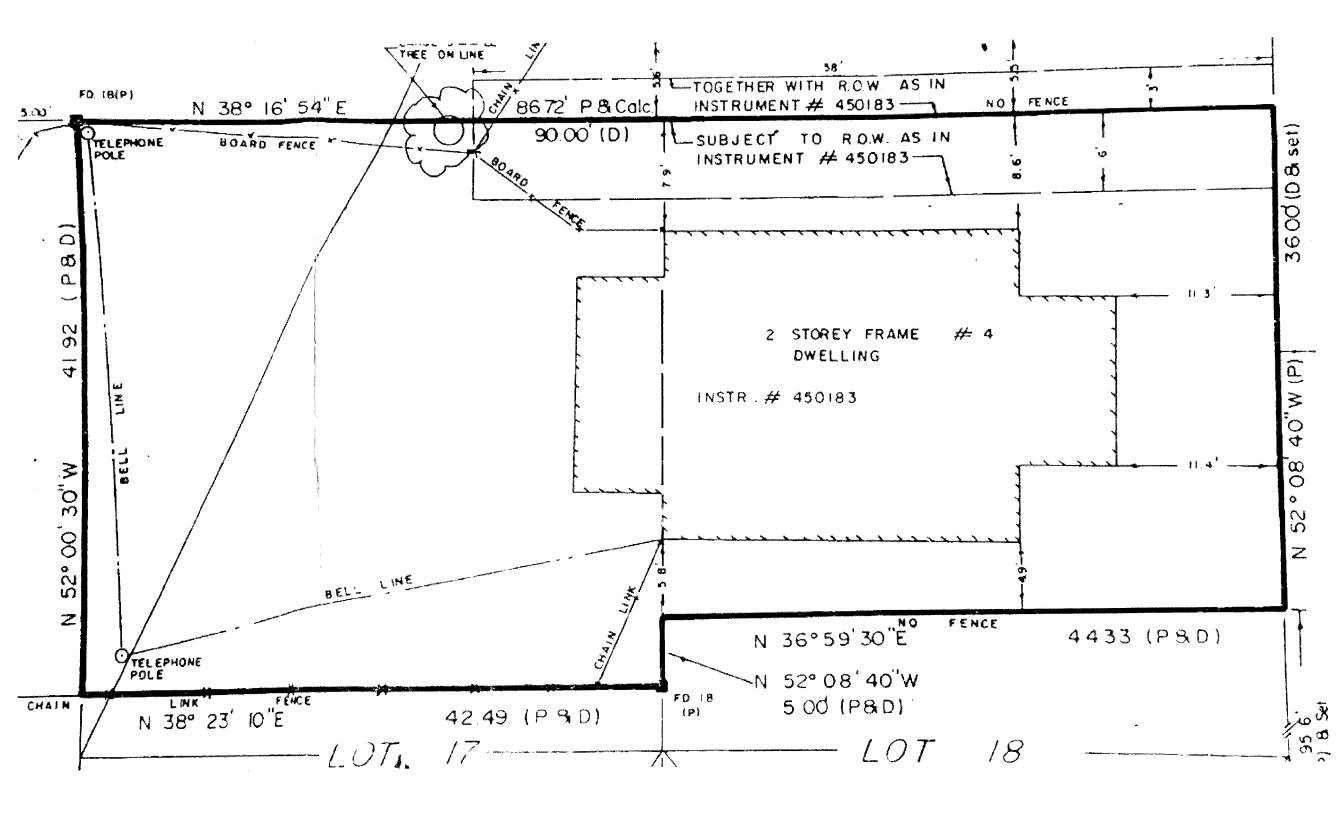

Plan Number/Concession Number
Municipal Address

4 MAPLE AVE BRAMPTON, ON, L6V 1R8

6. Dimension of subject land (in metric units)
Frontage
10.97M
Depth
26.43M
Area
364.27M²

7. Access to the subject land is by:
Provincial Highway
Municipal Road Maintained All Year
Private Right-of-Way

| Seasonal Road     |
|-------------------|
| Other Public Road |
| Water             |

| I |  |  |
|---|--|--|

| 8.      | Particulars of all buildings and structures on or proposed for the subject land: (specify in metric units ground floor area, gross floor area, number of storeys, width, length, height, etc., where possible) |                              |                                                                     |  |  |
|---------|----------------------------------------------------------------------------------------------------------------------------------------------------------------------------------------------------------------|------------------------------|---------------------------------------------------------------------|--|--|
|         | EXISTING BUILDING                                                                                                                                                                                              | SS/STRUCTURES on ti          | he subject land: List all structures (dwelling, shed, gazebo, etc.) |  |  |
|         | N/A                                                                                                                                                                                                            |                              |                                                                     |  |  |
|         | 14/7                                                                                                                                                                                                           |                              |                                                                     |  |  |
|         |                                                                                                                                                                                                                |                              |                                                                     |  |  |
|         |                                                                                                                                                                                                                |                              |                                                                     |  |  |
|         |                                                                                                                                                                                                                |                              |                                                                     |  |  |
|         |                                                                                                                                                                                                                |                              |                                                                     |  |  |
|         |                                                                                                                                                                                                                | NGS/STRUCTURES or            | n the subject land:                                                 |  |  |
|         | N/A                                                                                                                                                                                                            |                              |                                                                     |  |  |
|         |                                                                                                                                                                                                                |                              |                                                                     |  |  |
|         |                                                                                                                                                                                                                |                              |                                                                     |  |  |
|         |                                                                                                                                                                                                                |                              |                                                                     |  |  |
|         |                                                                                                                                                                                                                |                              |                                                                     |  |  |
|         |                                                                                                                                                                                                                |                              |                                                                     |  |  |
| 9.      | Location of all                                                                                                                                                                                                | buildings and str            | ructures on or proposed for the subject lands:                      |  |  |
|         | (specify distance                                                                                                                                                                                              | ce from side, rear           | and front lot lines in metric units)                                |  |  |
|         |                                                                                                                                                                                                                |                              |                                                                     |  |  |
|         | <b>EXISTING</b>                                                                                                                                                                                                |                              |                                                                     |  |  |
|         | Front yard setback                                                                                                                                                                                             | 3.44M                        |                                                                     |  |  |
|         | Rear yard setback                                                                                                                                                                                              | 0.30M                        |                                                                     |  |  |
|         | Side yard setback                                                                                                                                                                                              | 1.49M                        |                                                                     |  |  |
|         | Side yard setback                                                                                                                                                                                              | 2.41M                        |                                                                     |  |  |
|         | PROPOSED                                                                                                                                                                                                       |                              |                                                                     |  |  |
|         | Front yard setback                                                                                                                                                                                             | NO CHANGE                    |                                                                     |  |  |
|         | Rear yard setback                                                                                                                                                                                              | NO CHANGE                    |                                                                     |  |  |
|         | Side yard setback                                                                                                                                                                                              | NO CHANGE                    |                                                                     |  |  |
|         | Side yard setback                                                                                                                                                                                              | NO CHANGE                    |                                                                     |  |  |
| 10.     | Date of Acquisition                                                                                                                                                                                            | of subject land:             | APRIL 20, 2011                                                      |  |  |
|         |                                                                                                                                                                                                                |                              |                                                                     |  |  |
| 11.     | Existing uses of sul                                                                                                                                                                                           | piect property:              | RESIDENTIAL                                                         |  |  |
|         | J                                                                                                                                                                                                              |                              |                                                                     |  |  |
|         |                                                                                                                                                                                                                |                              |                                                                     |  |  |
| 12.     | Proposed uses of s                                                                                                                                                                                             | ubject property:             | RESIDENTIAL                                                         |  |  |
|         |                                                                                                                                                                                                                |                              |                                                                     |  |  |
| 13.     | Existing uses of abo                                                                                                                                                                                           | utting properties:           | RESIDENTIAL                                                         |  |  |
|         |                                                                                                                                                                                                                |                              |                                                                     |  |  |
| 14.     | Date of construction                                                                                                                                                                                           | n of all buildings & str     | uctures on subject land: SEPTEMBER, 2011                            |  |  |
| 14.     | Date of constituction                                                                                                                                                                                          | i or an bunungs & sur        | octures on subject land.                                            |  |  |
|         |                                                                                                                                                                                                                |                              |                                                                     |  |  |
| 15.     | Length of time the e                                                                                                                                                                                           | existing uses of the su      | bject property have been continued: 12 YEARS                        |  |  |
|         |                                                                                                                                                                                                                |                              |                                                                     |  |  |
| 16. (a) | What water supply i                                                                                                                                                                                            | is existing/proposed?        |                                                                     |  |  |
| ()      | Municipal 🗹                                                                                                                                                                                                    |                              | Other (specify)                                                     |  |  |
|         | Well                                                                                                                                                                                                           | ]                            |                                                                     |  |  |
| 25.     | 14th 4                                                                                                                                                                                                         |                              |                                                                     |  |  |
| (b)     |                                                                                                                                                                                                                | sal is/will be provided<br>⊓ |                                                                     |  |  |
|         | Municipal                                                                                                                                                                                                      | ╡                            | Other (specify)                                                     |  |  |
|         |                                                                                                                                                                                                                | _                            |                                                                     |  |  |
| (c)     | What storm drainag                                                                                                                                                                                             | je system is existing/p      | roposed?                                                            |  |  |
|         | Sewers                                                                                                                                                                                                         |                              |                                                                     |  |  |
|         | Ditches                                                                                                                                                                                                        | 4                            | Other (specify)                                                     |  |  |
|         | Swales                                                                                                                                                                                                         |                              |                                                                     |  |  |