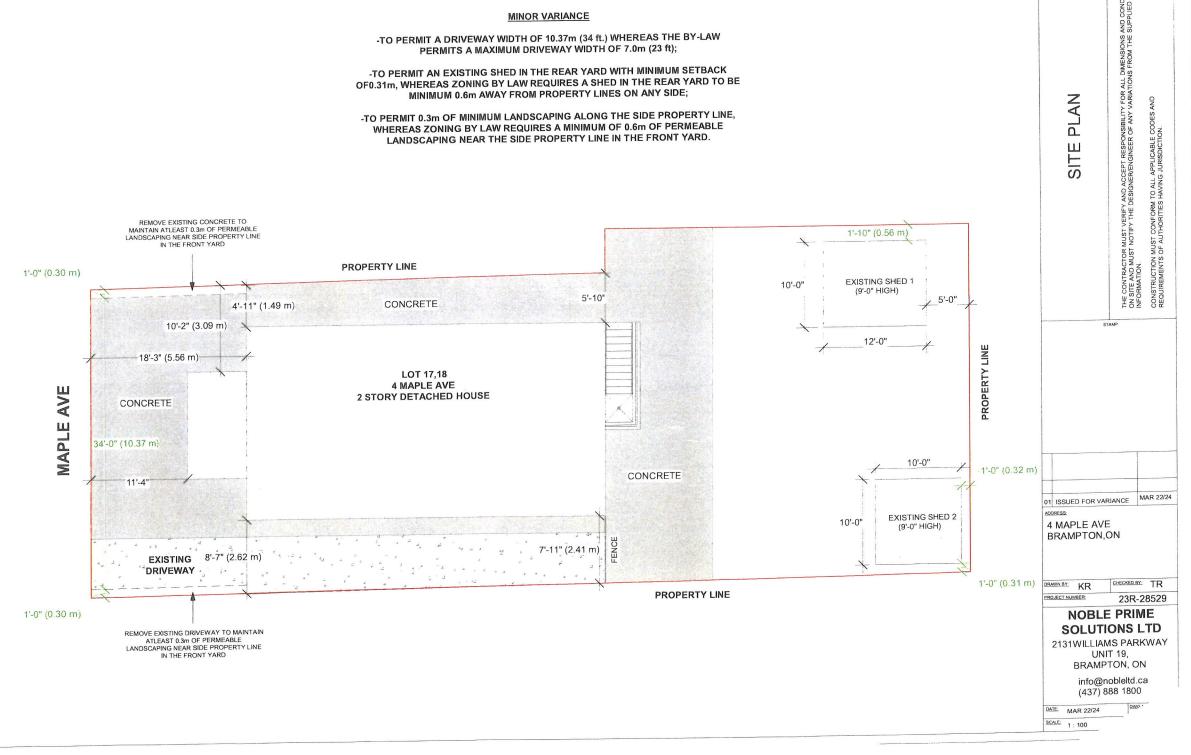

|       |           | APPLICATION                                                                                                                                                                                |
|-------|-----------|--------------------------------------------------------------------------------------------------------------------------------------------------------------------------------------------|
|       |           | Minor Variance or Special Permission                                                                                                                                                       |
|       |           | (Please read Instructions)                                                                                                                                                                 |
| NOTE: |           | ed that this application be filed with the Secretary-Treasurer of the Committee of Adjustment and be lied by the applicable fee.                                                           |
|       |           | rsigned hereby applies to the Committee of Adjustment for the City of Brampton under section 45 of ng Act, 1990, for relief as described in this application from By-Law <b>270-2004</b> . |
| 1.    | Name of C | Owner(s) SWARAN SINGH                                                                                                                                                                      |
|       |           | 4 MAPLE AVE BRAMPTON, ON, L6V 1R8                                                                                                                                                          |
|       |           |                                                                                                                                                                                            |
|       | Phone #   | 416-565-4711/ 647-961-8524 Fax #                                                                                                                                                           |
|       | Email     | SWARANSINGH62@GMAIL.COM                                                                                                                                                                    |
|       |           |                                                                                                                                                                                            |
| 2.    | Name of A |                                                                                                                                                                                            |
|       | Address   | 19-2131 WILLIAMS PKWY BRAMPTON ON, L6S 5Z4                                                                                                                                                 |
|       | Phone #   | 437-888-1800 Fax #                                                                                                                                                                         |
|       | Email     | APPLICATIONS@NOBLELTD.CA                                                                                                                                                                   |
|       |           |                                                                                                                                                                                            |
| 3.    |           | nd extent of relief applied for (variances requested):                                                                                                                                     |
|       |           | ERMIT A COMBINED GROSS FLOOR AREA OF 20.44 SQUARE METRES (220                                                                                                                              |
|       |           | E FEET)FOR TWO (2) ACCESSORY                                                                                                                                                               |
|       |           | TURES (EXISTING SHEDS<br>ERMIT A DRIVEWAY WIDTH OF 7.2M,                                                                                                                                   |
|       |           | ERMIT THE REAR YARD TO BE PAVED FOR THE PURPOSE OF PARKING                                                                                                                                 |
|       | ,         | VEHICLES                                                                                                                                                                                   |
|       |           |                                                                                                                                                                                            |
|       |           | \                                                                                                                                                                                          |
| 4.    | Why is it | not possible to comply with the provisions of the by-law?                                                                                                                                  |
|       |           | REAS THE BY-LAW PERMITS A MAXIMUM COMBINED GROSS FLOOR AREA                                                                                                                                |
|       |           | QUARE METRES FOR TWO (2) ACCESSORY STRUCTURES 2)WHEREAS THE                                                                                                                                |
|       | BY-LAW    | PERMITS A MAXIMUM DRIVEWAY WIDTH OF 7.0 METRES3)WHEREAS THE                                                                                                                                |
|       |           | DOES NOT PERMIT THE REAR YARD TO BE PAVED FOR THE PURPOSE OF                                                                                                                               |
|       | PARKIN    | IG MOTOR VEHICLES EXCEPT ON A DRIVEWAY THAT LEADS TO A                                                                                                                                     |
|       |           |                                                                                                                                                                                            |
|       |           | scription of the subject land:                                                                                                                                                             |

| Seasonal Road     |
|-------------------|
| Other Public Road |
| Water             |

| I |  |  |
|---|--|--|

| 8.      | Particulars of all buildings and structures on or proposed for the subject land: (specify in metric units ground floor area, gross floor area, number of storeys, width, length, height, etc., where possible) |                              |                                                                     |  |  |
|---------|----------------------------------------------------------------------------------------------------------------------------------------------------------------------------------------------------------------|------------------------------|---------------------------------------------------------------------|--|--|
|         | EXISTING BUILDING                                                                                                                                                                                              | SS/STRUCTURES on ti          | he subject land: List all structures (dwelling, shed, gazebo, etc.) |  |  |
|         | N/A                                                                                                                                                                                                            |                              |                                                                     |  |  |
|         | 14/7                                                                                                                                                                                                           |                              |                                                                     |  |  |
|         |                                                                                                                                                                                                                |                              |                                                                     |  |  |
|         |                                                                                                                                                                                                                |                              |                                                                     |  |  |
|         |                                                                                                                                                                                                                |                              |                                                                     |  |  |
|         |                                                                                                                                                                                                                |                              |                                                                     |  |  |
|         |                                                                                                                                                                                                                | NGS/STRUCTURES or            | n the subject land:                                                 |  |  |
|         | N/A                                                                                                                                                                                                            |                              |                                                                     |  |  |
|         |                                                                                                                                                                                                                |                              |                                                                     |  |  |
|         |                                                                                                                                                                                                                |                              |                                                                     |  |  |
|         |                                                                                                                                                                                                                |                              |                                                                     |  |  |
|         |                                                                                                                                                                                                                |                              |                                                                     |  |  |
|         |                                                                                                                                                                                                                |                              |                                                                     |  |  |
| 9.      | Location of all                                                                                                                                                                                                | buildings and str            | ructures on or proposed for the subject lands:                      |  |  |
|         | (specify distance                                                                                                                                                                                              | ce from side, rear           | and front lot lines in metric units)                                |  |  |
|         |                                                                                                                                                                                                                |                              |                                                                     |  |  |
|         | <b>EXISTING</b>                                                                                                                                                                                                |                              |                                                                     |  |  |
|         | Front yard setback                                                                                                                                                                                             | 3.44M                        |                                                                     |  |  |
|         | Rear yard setback                                                                                                                                                                                              | 0.30M                        |                                                                     |  |  |
|         | Side yard setback                                                                                                                                                                                              | 1.49M                        |                                                                     |  |  |
|         | Side yard setback                                                                                                                                                                                              | 2.41M                        |                                                                     |  |  |
|         | PROPOSED                                                                                                                                                                                                       |                              |                                                                     |  |  |
|         | Front yard setback                                                                                                                                                                                             | NO CHANGE                    |                                                                     |  |  |
|         | Rear yard setback                                                                                                                                                                                              | NO CHANGE                    |                                                                     |  |  |
|         | Side yard setback                                                                                                                                                                                              | NO CHANGE                    |                                                                     |  |  |
|         | Side yard setback                                                                                                                                                                                              | NO CHANGE                    |                                                                     |  |  |
| 10.     | Date of Acquisition                                                                                                                                                                                            | of subject land:             | APRIL 20, 2011                                                      |  |  |
|         |                                                                                                                                                                                                                |                              |                                                                     |  |  |
| 11.     | Existing uses of sul                                                                                                                                                                                           | piect property:              | RESIDENTIAL                                                         |  |  |
|         | J                                                                                                                                                                                                              |                              |                                                                     |  |  |
|         |                                                                                                                                                                                                                |                              |                                                                     |  |  |
| 12.     | Proposed uses of s                                                                                                                                                                                             | ubject property:             | RESIDENTIAL                                                         |  |  |
|         |                                                                                                                                                                                                                |                              |                                                                     |  |  |
| 13.     | Existing uses of abo                                                                                                                                                                                           | utting properties:           | RESIDENTIAL                                                         |  |  |
|         |                                                                                                                                                                                                                |                              |                                                                     |  |  |
| 14.     | Date of construction                                                                                                                                                                                           | n of all buildings & str     | uctures on subject land: SEPTEMBER, 2011                            |  |  |
| 14.     | Date of constituction                                                                                                                                                                                          | i or an bunungs & sur        | octures on subject land.                                            |  |  |
|         |                                                                                                                                                                                                                |                              |                                                                     |  |  |
| 15.     | Length of time the e                                                                                                                                                                                           | existing uses of the su      | bject property have been continued: 12 YEARS                        |  |  |
|         |                                                                                                                                                                                                                |                              |                                                                     |  |  |
| 16. (a) | What water supply i                                                                                                                                                                                            | is existing/proposed?        |                                                                     |  |  |
| ()      | Municipal 🗹                                                                                                                                                                                                    |                              | Other (specify)                                                     |  |  |
|         | Well                                                                                                                                                                                                           | ]                            |                                                                     |  |  |
| 25.     | 14th 4                                                                                                                                                                                                         |                              |                                                                     |  |  |
| (b)     |                                                                                                                                                                                                                | sal is/will be provided<br>⊓ |                                                                     |  |  |
|         | Municipal                                                                                                                                                                                                      | ╡                            | Other (specify)                                                     |  |  |
|         |                                                                                                                                                                                                                | _                            |                                                                     |  |  |
| (c)     | What storm drainag                                                                                                                                                                                             | je system is existing/p      | roposed?                                                            |  |  |
|         | Sewers                                                                                                                                                                                                         |                              |                                                                     |  |  |
|         | Ditches                                                                                                                                                                                                        | 4                            | Other (specify)                                                     |  |  |
|         | Swales                                                                                                                                                                                                         |                              |                                                                     |  |  |