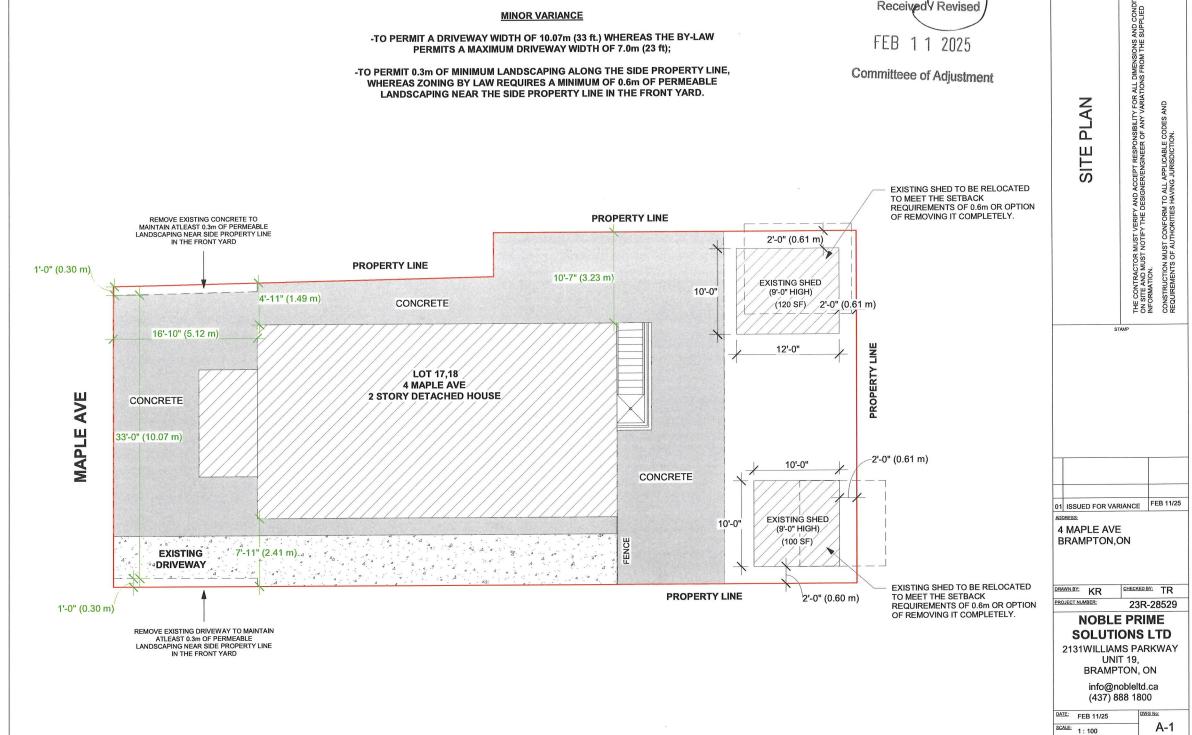

|       |           | APPLICATION                                                                                                                                                                                |
|-------|-----------|--------------------------------------------------------------------------------------------------------------------------------------------------------------------------------------------|
|       |           | Minor Variance or Special Permission                                                                                                                                                       |
|       |           | (Please read Instructions)                                                                                                                                                                 |
| NOTE: |           | ed that this application be filed with the Secretary-Treasurer of the Committee of Adjustment and be lied by the applicable fee.                                                           |
|       |           | rsigned hereby applies to the Committee of Adjustment for the City of Brampton under section 45 of ng Act, 1990, for relief as described in this application from By-Law <b>270-2004</b> . |
| 1.    | Name of C | Owner(s) SWARAN SINGH                                                                                                                                                                      |
|       |           | 4 MAPLE AVE BRAMPTON, ON, L6V 1R8                                                                                                                                                          |
|       |           |                                                                                                                                                                                            |
|       | Phone #   | 416-565-4711/ 647-961-8524 Fax #                                                                                                                                                           |
|       | Email     | SWARANSINGH62@GMAIL.COM                                                                                                                                                                    |
|       |           |                                                                                                                                                                                            |
| 2.    | Name of A |                                                                                                                                                                                            |
|       | Address   | 19-2131 WILLIAMS PKWY BRAMPTON ON, L6S 5Z4                                                                                                                                                 |
|       | Phone #   | 437-888-1800 Fax #                                                                                                                                                                         |
|       | Email     | APPLICATIONS@NOBLELTD.CA                                                                                                                                                                   |
|       |           |                                                                                                                                                                                            |
| 3.    |           | nd extent of relief applied for (variances requested):                                                                                                                                     |
|       |           | ERMIT A COMBINED GROSS FLOOR AREA OF 20.44 SQUARE METRES (220                                                                                                                              |
|       |           | E FEET)FOR TWO (2) ACCESSORY                                                                                                                                                               |
|       |           | TURES (EXISTING SHEDS<br>ERMIT A DRIVEWAY WIDTH OF 7.2M,                                                                                                                                   |
|       |           | ERMIT THE REAR YARD TO BE PAVED FOR THE PURPOSE OF PARKING                                                                                                                                 |
|       | ,         | VEHICLES                                                                                                                                                                                   |
|       |           |                                                                                                                                                                                            |
|       |           | \                                                                                                                                                                                          |
| 4.    | Why is it | not possible to comply with the provisions of the by-law?                                                                                                                                  |
|       |           | REAS THE BY-LAW PERMITS A MAXIMUM COMBINED GROSS FLOOR AREA                                                                                                                                |
|       |           | QUARE METRES FOR TWO (2) ACCESSORY STRUCTURES 2)WHEREAS THE                                                                                                                                |
|       | BY-LAW    | PERMITS A MAXIMUM DRIVEWAY WIDTH OF 7.0 METRES3)WHEREAS THE                                                                                                                                |
|       |           | DOES NOT PERMIT THE REAR YARD TO BE PAVED FOR THE PURPOSE OF                                                                                                                               |
|       | PARKIN    | IG MOTOR VEHICLES EXCEPT ON A DRIVEWAY THAT LEADS TO A                                                                                                                                     |
|       |           |                                                                                                                                                                                            |
|       |           | scription of the subject land:                                                                                                                                                             |

| Seasonal Road     |
|-------------------|
| Other Public Road |
| Water             |

| I |  |  |
|---|--|--|

| 8.      | Particulars of all buildings and structures on or proposed for the subject land: (specify in metric units ground floor area, gross floor area, number of storeys, width, length, height, etc., where possible) |                              |                                                                     |  |  |
|---------|----------------------------------------------------------------------------------------------------------------------------------------------------------------------------------------------------------------|------------------------------|---------------------------------------------------------------------|--|--|
|         | EXISTING BUILDING                                                                                                                                                                                              | SS/STRUCTURES on ti          | he subject land: List all structures (dwelling, shed, gazebo, etc.) |  |  |
|         | N/A                                                                                                                                                                                                            |                              |                                                                     |  |  |
|         | 14/7                                                                                                                                                                                                           |                              |                                                                     |  |  |
|         |                                                                                                                                                                                                                |                              |                                                                     |  |  |
|         |                                                                                                                                                                                                                |                              |                                                                     |  |  |
|         |                                                                                                                                                                                                                |                              |                                                                     |  |  |
|         |                                                                                                                                                                                                                |                              |                                                                     |  |  |
|         |                                                                                                                                                                                                                | NGS/STRUCTURES or            | n the subject land:                                                 |  |  |
|         | N/A                                                                                                                                                                                                            |                              |                                                                     |  |  |
|         |                                                                                                                                                                                                                |                              |                                                                     |  |  |
|         |                                                                                                                                                                                                                |                              |                                                                     |  |  |
|         |                                                                                                                                                                                                                |                              |                                                                     |  |  |
|         |                                                                                                                                                                                                                |                              |                                                                     |  |  |
|         |                                                                                                                                                                                                                |                              |                                                                     |  |  |
| 9.      | Location of all                                                                                                                                                                                                | buildings and str            | ructures on or proposed for the subject lands:                      |  |  |
|         | (specify distance                                                                                                                                                                                              | ce from side, rear           | and front lot lines in metric units)                                |  |  |
|         |                                                                                                                                                                                                                |                              |                                                                     |  |  |
|         | <b>EXISTING</b>                                                                                                                                                                                                |                              |                                                                     |  |  |
|         | Front yard setback                                                                                                                                                                                             | 3.44M                        |                                                                     |  |  |
|         | Rear yard setback                                                                                                                                                                                              | 0.30M                        |                                                                     |  |  |
|         | Side yard setback                                                                                                                                                                                              | 1.49M                        |                                                                     |  |  |
|         | Side yard setback                                                                                                                                                                                              | 2.41M                        |                                                                     |  |  |
|         | PROPOSED                                                                                                                                                                                                       |                              |                                                                     |  |  |
|         | Front yard setback                                                                                                                                                                                             | NO CHANGE                    |                                                                     |  |  |
|         | Rear yard setback                                                                                                                                                                                              | NO CHANGE                    |                                                                     |  |  |
|         | Side yard setback                                                                                                                                                                                              | NO CHANGE                    |                                                                     |  |  |
|         | Side yard setback                                                                                                                                                                                              | NO CHANGE                    |                                                                     |  |  |
| 10.     | Date of Acquisition                                                                                                                                                                                            | of subject land:             | APRIL 20, 2011                                                      |  |  |
|         |                                                                                                                                                                                                                |                              |                                                                     |  |  |
| 11.     | Existing uses of sul                                                                                                                                                                                           | piect property:              | RESIDENTIAL                                                         |  |  |
|         | J                                                                                                                                                                                                              |                              |                                                                     |  |  |
|         |                                                                                                                                                                                                                |                              |                                                                     |  |  |
| 12.     | Proposed uses of s                                                                                                                                                                                             | ubject property:             | RESIDENTIAL                                                         |  |  |
|         |                                                                                                                                                                                                                |                              |                                                                     |  |  |
| 13.     | Existing uses of abo                                                                                                                                                                                           | utting properties:           | RESIDENTIAL                                                         |  |  |
|         |                                                                                                                                                                                                                |                              |                                                                     |  |  |
| 14.     | Date of construction                                                                                                                                                                                           | n of all buildings & str     | uctures on subject land: SEPTEMBER, 2011                            |  |  |
| 14.     | Date of constituction                                                                                                                                                                                          | i or an bunungs & sur        | octures on subject land.                                            |  |  |
|         |                                                                                                                                                                                                                |                              |                                                                     |  |  |
| 15.     | Length of time the e                                                                                                                                                                                           | existing uses of the su      | bject property have been continued: 12 YEARS                        |  |  |
|         |                                                                                                                                                                                                                |                              |                                                                     |  |  |
| 16. (a) | What water supply i                                                                                                                                                                                            | is existing/proposed?        |                                                                     |  |  |
| ()      | Municipal 🗹                                                                                                                                                                                                    |                              | Other (specify)                                                     |  |  |
|         | Well                                                                                                                                                                                                           | ]                            |                                                                     |  |  |
| 25.     | 14th 4                                                                                                                                                                                                         |                              |                                                                     |  |  |
| (b)     |                                                                                                                                                                                                                | sal is/will be provided<br>⊓ |                                                                     |  |  |
|         | Municipal                                                                                                                                                                                                      | ╡                            | Other (specify)                                                     |  |  |
|         |                                                                                                                                                                                                                | _                            |                                                                     |  |  |
| (c)     | What storm drainag                                                                                                                                                                                             | je system is existing/p      | roposed?                                                            |  |  |
|         | Sewers                                                                                                                                                                                                         |                              |                                                                     |  |  |
|         | Ditches                                                                                                                                                                                                        | 4                            | Other (specify)                                                     |  |  |
|         | Swales                                                                                                                                                                                                         |                              |                                                                     |  |  |