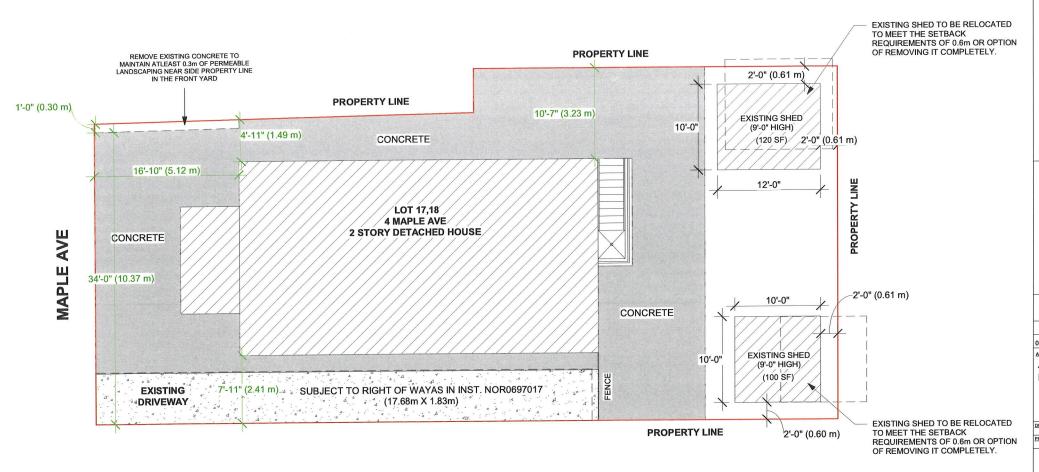

|       |           | APPLICATION                                                                                                                                                                                |
|-------|-----------|--------------------------------------------------------------------------------------------------------------------------------------------------------------------------------------------|
|       |           | Minor Variance or Special Permission                                                                                                                                                       |
|       |           | (Please read Instructions)                                                                                                                                                                 |
| NOTE: |           | ed that this application be filed with the Secretary-Treasurer of the Committee of Adjustment and be lied by the applicable fee.                                                           |
|       |           | rsigned hereby applies to the Committee of Adjustment for the City of Brampton under section 45 of ng Act, 1990, for relief as described in this application from By-Law <b>270-2004</b> . |
| 1.    | Name of C | Owner(s) SWARAN SINGH                                                                                                                                                                      |
|       |           | 4 MAPLE AVE BRAMPTON, ON, L6V 1R8                                                                                                                                                          |
|       |           |                                                                                                                                                                                            |
|       | Phone #   | 416-565-4711/ 647-961-8524 Fax #                                                                                                                                                           |
|       | Email     | SWARANSINGH62@GMAIL.COM                                                                                                                                                                    |
|       |           |                                                                                                                                                                                            |
| 2.    | Name of A |                                                                                                                                                                                            |
|       | Address   | 19-2131 WILLIAMS PKWY BRAMPTON ON, L6S 5Z4                                                                                                                                                 |
|       | Phone #   | 437-888-1800 Fax #                                                                                                                                                                         |
|       | Email     | APPLICATIONS@NOBLELTD.CA                                                                                                                                                                   |
|       |           |                                                                                                                                                                                            |
| 3.    |           | nd extent of relief applied for (variances requested):                                                                                                                                     |
|       |           | ERMIT A COMBINED GROSS FLOOR AREA OF 20.44 SQUARE METRES (220                                                                                                                              |
|       |           | E FEET)FOR TWO (2) ACCESSORY                                                                                                                                                               |
|       |           | TURES (EXISTING SHEDS<br>ERMIT A DRIVEWAY WIDTH OF 7.2M,                                                                                                                                   |
|       |           | ERMIT THE REAR YARD TO BE PAVED FOR THE PURPOSE OF PARKING                                                                                                                                 |
|       | ,         | VEHICLES                                                                                                                                                                                   |
|       |           |                                                                                                                                                                                            |
|       |           | \                                                                                                                                                                                          |
| 4.    | Why is it | not possible to comply with the provisions of the by-law?                                                                                                                                  |
|       |           | REAS THE BY-LAW PERMITS A MAXIMUM COMBINED GROSS FLOOR AREA                                                                                                                                |
|       |           | QUARE METRES FOR TWO (2) ACCESSORY STRUCTURES 2)WHEREAS THE                                                                                                                                |
|       | BY-LAW    | PERMITS A MAXIMUM DRIVEWAY WIDTH OF 7.0 METRES3)WHEREAS THE                                                                                                                                |
|       |           | DOES NOT PERMIT THE REAR YARD TO BE PAVED FOR THE PURPOSE OF                                                                                                                               |
|       | PARKIN    | IG MOTOR VEHICLES EXCEPT ON A DRIVEWAY THAT LEADS TO A                                                                                                                                     |
|       |           |                                                                                                                                                                                            |
|       |           | scription of the subject land:                                                                                                                                                             |

| Seasonal Road     |
|-------------------|
| Other Public Road |
| Water             |

| I |  |  |
|---|--|--|

| 8.      | Particulars of all buildings and structures on or proposed for the subject land: (specify in metric units ground floor area, gross floor area, number of storeys, width, length, height, etc., where possible) |                              |                                                                     |  |  |
|---------|----------------------------------------------------------------------------------------------------------------------------------------------------------------------------------------------------------------|------------------------------|---------------------------------------------------------------------|--|--|
|         | EXISTING BUILDING                                                                                                                                                                                              | SS/STRUCTURES on ti          | he subject land: List all structures (dwelling, shed, gazebo, etc.) |  |  |
|         | N/A                                                                                                                                                                                                            |                              |                                                                     |  |  |
|         | 14/7                                                                                                                                                                                                           |                              |                                                                     |  |  |
|         |                                                                                                                                                                                                                |                              |                                                                     |  |  |
|         |                                                                                                                                                                                                                |                              |                                                                     |  |  |
|         |                                                                                                                                                                                                                |                              |                                                                     |  |  |
|         |                                                                                                                                                                                                                |                              |                                                                     |  |  |
|         |                                                                                                                                                                                                                | NGS/STRUCTURES or            | n the subject land:                                                 |  |  |
|         | N/A                                                                                                                                                                                                            |                              |                                                                     |  |  |
|         |                                                                                                                                                                                                                |                              |                                                                     |  |  |
|         |                                                                                                                                                                                                                |                              |                                                                     |  |  |
|         |                                                                                                                                                                                                                |                              |                                                                     |  |  |
|         |                                                                                                                                                                                                                |                              |                                                                     |  |  |
|         |                                                                                                                                                                                                                |                              |                                                                     |  |  |
| 9.      | Location of all                                                                                                                                                                                                | buildings and str            | ructures on or proposed for the subject lands:                      |  |  |
|         | (specify distance                                                                                                                                                                                              | ce from side, rear           | and front lot lines in metric units)                                |  |  |
|         |                                                                                                                                                                                                                |                              |                                                                     |  |  |
|         | <b>EXISTING</b>                                                                                                                                                                                                |                              |                                                                     |  |  |
|         | Front yard setback                                                                                                                                                                                             | 3.44M                        |                                                                     |  |  |
|         | Rear yard setback                                                                                                                                                                                              | 0.30M                        |                                                                     |  |  |
|         | Side yard setback                                                                                                                                                                                              | 1.49M                        |                                                                     |  |  |
|         | Side yard setback                                                                                                                                                                                              | 2.41M                        |                                                                     |  |  |
|         | PROPOSED                                                                                                                                                                                                       |                              |                                                                     |  |  |
|         | Front yard setback                                                                                                                                                                                             | NO CHANGE                    |                                                                     |  |  |
|         | Rear yard setback                                                                                                                                                                                              | NO CHANGE                    |                                                                     |  |  |
|         | Side yard setback                                                                                                                                                                                              | NO CHANGE                    |                                                                     |  |  |
|         | Side yard setback                                                                                                                                                                                              | NO CHANGE                    |                                                                     |  |  |
| 10.     | Date of Acquisition                                                                                                                                                                                            | of subject land:             | APRIL 20, 2011                                                      |  |  |
|         |                                                                                                                                                                                                                |                              |                                                                     |  |  |
| 11.     | Existing uses of sul                                                                                                                                                                                           | piect property:              | RESIDENTIAL                                                         |  |  |
|         | J                                                                                                                                                                                                              |                              |                                                                     |  |  |
|         |                                                                                                                                                                                                                |                              |                                                                     |  |  |
| 12.     | Proposed uses of s                                                                                                                                                                                             | ubject property:             | RESIDENTIAL                                                         |  |  |
|         |                                                                                                                                                                                                                |                              |                                                                     |  |  |
| 13.     | Existing uses of abo                                                                                                                                                                                           | utting properties:           | RESIDENTIAL                                                         |  |  |
|         |                                                                                                                                                                                                                |                              |                                                                     |  |  |
| 14.     | Date of construction                                                                                                                                                                                           | n of all buildings & str     | uctures on subject land: SEPTEMBER, 2011                            |  |  |
| 14.     | Date of constituction                                                                                                                                                                                          | i or an bunungs & sur        | octures on subject land.                                            |  |  |
|         |                                                                                                                                                                                                                |                              |                                                                     |  |  |
| 15.     | Length of time the e                                                                                                                                                                                           | existing uses of the su      | bject property have been continued: 12 YEARS                        |  |  |
|         |                                                                                                                                                                                                                |                              |                                                                     |  |  |
| 16. (a) | What water supply i                                                                                                                                                                                            | is existing/proposed?        |                                                                     |  |  |
| ()      | Municipal 🗹                                                                                                                                                                                                    |                              | Other (specify)                                                     |  |  |
|         | Well                                                                                                                                                                                                           | ]                            |                                                                     |  |  |
| 25.     | 14th 4                                                                                                                                                                                                         |                              |                                                                     |  |  |
| (b)     |                                                                                                                                                                                                                | sal is/will be provided<br>⊓ |                                                                     |  |  |
|         | Municipal                                                                                                                                                                                                      | ╡                            | Other (specify)                                                     |  |  |
|         |                                                                                                                                                                                                                | _                            |                                                                     |  |  |
| (c)     | What storm drainag                                                                                                                                                                                             | je system is existing/p      | roposed?                                                            |  |  |
|         | Sewers                                                                                                                                                                                                         |                              |                                                                     |  |  |
|         | Ditches                                                                                                                                                                                                        | 4                            | Other (specify)                                                     |  |  |
|         | Swales                                                                                                                                                                                                         |                              |                                                                     |  |  |