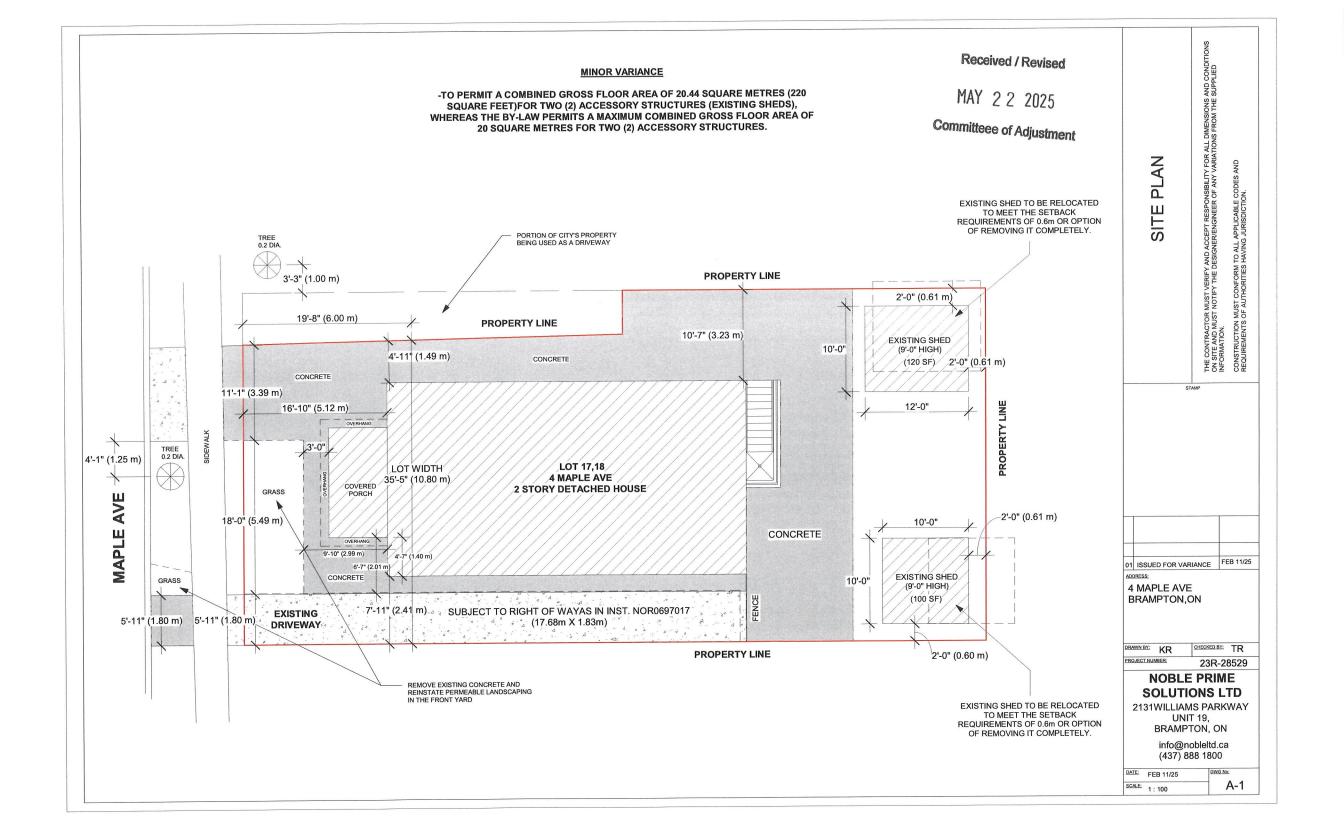

|       |           | APPLICATION                                                                                                                                                                                |
|-------|-----------|--------------------------------------------------------------------------------------------------------------------------------------------------------------------------------------------|
|       |           | Minor Variance or Special Permission                                                                                                                                                       |
|       |           | (Please read Instructions)                                                                                                                                                                 |
| NOTE: |           | ed that this application be filed with the Secretary-Treasurer of the Committee of Adjustment and be lied by the applicable fee.                                                           |
|       |           | rsigned hereby applies to the Committee of Adjustment for the City of Brampton under section 45 of ng Act, 1990, for relief as described in this application from By-Law <b>270-2004</b> . |
| 1.    | Name of C | Owner(s) SWARAN SINGH                                                                                                                                                                      |
|       |           | 4 MAPLE AVE BRAMPTON, ON, L6V 1R8                                                                                                                                                          |
|       |           |                                                                                                                                                                                            |
|       | Phone #   | 416-565-4711/ 647-961-8524 Fax #                                                                                                                                                           |
|       | Email     | SWARANSINGH62@GMAIL.COM                                                                                                                                                                    |
|       |           |                                                                                                                                                                                            |
| 2.    | Name of A |                                                                                                                                                                                            |
|       | Address   | 19-2131 WILLIAMS PKWY BRAMPTON ON, L6S 5Z4                                                                                                                                                 |
|       | Phone #   | 437-888-1800 Fax #                                                                                                                                                                         |
|       | Email     | APPLICATIONS@NOBLELTD.CA                                                                                                                                                                   |
|       |           |                                                                                                                                                                                            |
| 3.    |           | nd extent of relief applied for (variances requested):                                                                                                                                     |
|       |           | ERMIT A COMBINED GROSS FLOOR AREA OF 20.44 SQUARE METRES (220                                                                                                                              |
|       |           | E FEET)FOR TWO (2) ACCESSORY                                                                                                                                                               |
|       |           | TURES (EXISTING SHEDS<br>ERMIT A DRIVEWAY WIDTH OF 7.2M,                                                                                                                                   |
|       |           | ERMIT THE REAR YARD TO BE PAVED FOR THE PURPOSE OF PARKING                                                                                                                                 |
|       | ,         | VEHICLES                                                                                                                                                                                   |
|       |           |                                                                                                                                                                                            |
|       |           | \                                                                                                                                                                                          |
| 4.    | Why is it | not possible to comply with the provisions of the by-law?                                                                                                                                  |
|       |           | REAS THE BY-LAW PERMITS A MAXIMUM COMBINED GROSS FLOOR AREA                                                                                                                                |
|       |           | QUARE METRES FOR TWO (2) ACCESSORY STRUCTURES 2)WHEREAS THE                                                                                                                                |
|       | BY-LAW    | PERMITS A MAXIMUM DRIVEWAY WIDTH OF 7.0 METRES3)WHEREAS THE                                                                                                                                |
|       |           | DOES NOT PERMIT THE REAR YARD TO BE PAVED FOR THE PURPOSE OF                                                                                                                               |
|       | PARKIN    | IG MOTOR VEHICLES EXCEPT ON A DRIVEWAY THAT LEADS TO A                                                                                                                                     |
|       |           |                                                                                                                                                                                            |
|       |           | scription of the subject land:                                                                                                                                                             |

Plan Number/Concession Number
Municipal Address

4 MAPLE AVE BRAMPTON, ON, L6V 1R8

6. Dimension of subject land (in metric units)
Frontage
10.97M
Depth
26.43M
Area
364.27M²

7. Access to the subject land is by:
Provincial Highway
Municipal Road Maintained All Year
Private Right-of-Way

| Seasonal Road     |
|-------------------|
| Other Public Road |
| Water             |

| I |  |  |
|---|--|--|

| 8.      | Particulars of all buildings and structures on or proposed for the subject land: (specify in metric units ground floor area, gross floor area, number of storeys, width, length, height, etc., where possible) |                              |                                                                     |  |  |
|---------|----------------------------------------------------------------------------------------------------------------------------------------------------------------------------------------------------------------|------------------------------|---------------------------------------------------------------------|--|--|
|         | EXISTING BUILDING                                                                                                                                                                                              | SS/STRUCTURES on ti          | he subject land: List all structures (dwelling, shed, gazebo, etc.) |  |  |
|         | N/A                                                                                                                                                                                                            |                              |                                                                     |  |  |
|         | 14/7                                                                                                                                                                                                           |                              |                                                                     |  |  |
|         |                                                                                                                                                                                                                |                              |                                                                     |  |  |
|         |                                                                                                                                                                                                                |                              |                                                                     |  |  |
|         |                                                                                                                                                                                                                |                              |                                                                     |  |  |
|         |                                                                                                                                                                                                                |                              |                                                                     |  |  |
|         |                                                                                                                                                                                                                | NGS/STRUCTURES or            | n the subject land:                                                 |  |  |
|         | N/A                                                                                                                                                                                                            |                              |                                                                     |  |  |
|         |                                                                                                                                                                                                                |                              |                                                                     |  |  |
|         |                                                                                                                                                                                                                |                              |                                                                     |  |  |
|         |                                                                                                                                                                                                                |                              |                                                                     |  |  |
|         |                                                                                                                                                                                                                |                              |                                                                     |  |  |
|         |                                                                                                                                                                                                                |                              |                                                                     |  |  |
| 9.      | Location of all                                                                                                                                                                                                | buildings and str            | ructures on or proposed for the subject lands:                      |  |  |
|         | (specify distance                                                                                                                                                                                              | ce from side, rear           | and front lot lines in metric units)                                |  |  |
|         |                                                                                                                                                                                                                |                              |                                                                     |  |  |
|         | <b>EXISTING</b>                                                                                                                                                                                                |                              |                                                                     |  |  |
|         | Front yard setback                                                                                                                                                                                             | 3.44M                        |                                                                     |  |  |
|         | Rear yard setback                                                                                                                                                                                              | 0.30M                        |                                                                     |  |  |
|         | Side yard setback                                                                                                                                                                                              | 1.49M                        |                                                                     |  |  |
|         | Side yard setback                                                                                                                                                                                              | 2.41M                        |                                                                     |  |  |
|         | PROPOSED                                                                                                                                                                                                       |                              |                                                                     |  |  |
|         | Front yard setback                                                                                                                                                                                             | NO CHANGE                    |                                                                     |  |  |
|         | Rear yard setback                                                                                                                                                                                              | NO CHANGE                    |                                                                     |  |  |
|         | Side yard setback                                                                                                                                                                                              | NO CHANGE                    |                                                                     |  |  |
|         | Side yard setback                                                                                                                                                                                              | NO CHANGE                    |                                                                     |  |  |
| 10.     | Date of Acquisition                                                                                                                                                                                            | of subject land:             | APRIL 20, 2011                                                      |  |  |
|         |                                                                                                                                                                                                                |                              |                                                                     |  |  |
| 11.     | Existing uses of sul                                                                                                                                                                                           | piect property:              | RESIDENTIAL                                                         |  |  |
|         | J                                                                                                                                                                                                              |                              |                                                                     |  |  |
|         |                                                                                                                                                                                                                |                              |                                                                     |  |  |
| 12.     | Proposed uses of s                                                                                                                                                                                             | ubject property:             | RESIDENTIAL                                                         |  |  |
|         |                                                                                                                                                                                                                |                              |                                                                     |  |  |
| 13.     | Existing uses of abo                                                                                                                                                                                           | utting properties:           | RESIDENTIAL                                                         |  |  |
|         |                                                                                                                                                                                                                |                              |                                                                     |  |  |
| 14.     | Date of construction                                                                                                                                                                                           | n of all buildings & str     | uctures on subject land: SEPTEMBER, 2011                            |  |  |
| 14.     | Date of constituction                                                                                                                                                                                          | i or an bunungs & sur        | octures on subject land.                                            |  |  |
|         |                                                                                                                                                                                                                |                              |                                                                     |  |  |
| 15.     | Length of time the e                                                                                                                                                                                           | existing uses of the su      | bject property have been continued: 12 YEARS                        |  |  |
|         |                                                                                                                                                                                                                |                              |                                                                     |  |  |
| 16. (a) | What water supply i                                                                                                                                                                                            | is existing/proposed?        |                                                                     |  |  |
| ()      | Municipal 🗹                                                                                                                                                                                                    |                              | Other (specify)                                                     |  |  |
|         | Well                                                                                                                                                                                                           | ]                            |                                                                     |  |  |
| 25.     | 14th 4                                                                                                                                                                                                         |                              |                                                                     |  |  |
| (b)     |                                                                                                                                                                                                                | sal is/will be provided<br>⊓ |                                                                     |  |  |
|         | Municipal                                                                                                                                                                                                      | ╡                            | Other (specify)                                                     |  |  |
|         |                                                                                                                                                                                                                | _                            |                                                                     |  |  |
| (c)     | What storm drainag                                                                                                                                                                                             | je system is existing/p      | roposed?                                                            |  |  |
|         | Sewers                                                                                                                                                                                                         |                              |                                                                     |  |  |
|         | Ditches                                                                                                                                                                                                        | 4                            | Other (specify)                                                     |  |  |
|         | Swales                                                                                                                                                                                                         |                              |                                                                     |  |  |