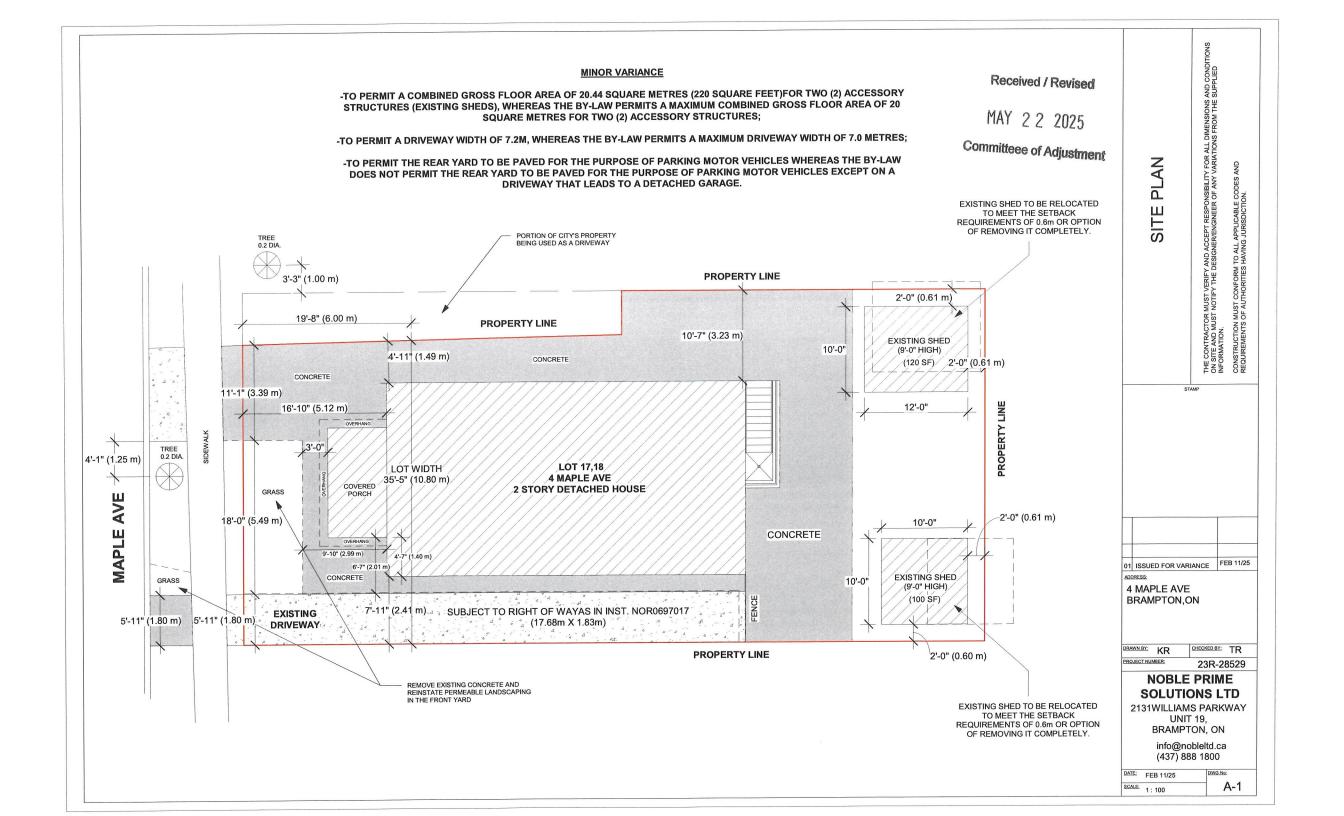

|       |           | APPLICATION                                                                                                                                                                                |
|-------|-----------|--------------------------------------------------------------------------------------------------------------------------------------------------------------------------------------------|
|       |           | Minor Variance or Special Permission                                                                                                                                                       |
|       |           | (Please read Instructions)                                                                                                                                                                 |
| NOTE: |           | ed that this application be filed with the Secretary-Treasurer of the Committee of Adjustment and be lied by the applicable fee.                                                           |
|       |           | rsigned hereby applies to the Committee of Adjustment for the City of Brampton under section 45 of ng Act, 1990, for relief as described in this application from By-Law <b>270-2004</b> . |
| 1.    | Name of C | Owner(s) SWARAN SINGH                                                                                                                                                                      |
|       |           | 4 MAPLE AVE BRAMPTON, ON, L6V 1R8                                                                                                                                                          |
|       |           |                                                                                                                                                                                            |
|       | Phone #   | 416-565-4711/ 647-961-8524 Fax #                                                                                                                                                           |
|       | Email     | SWARANSINGH62@GMAIL.COM                                                                                                                                                                    |
|       |           |                                                                                                                                                                                            |
| 2.    | Name of A |                                                                                                                                                                                            |
|       | Address   | 19-2131 WILLIAMS PKWY BRAMPTON ON, L6S 5Z4                                                                                                                                                 |
|       | Phone #   | 437-888-1800 Fax #                                                                                                                                                                         |
|       | Email     | APPLICATIONS@NOBLELTD.CA                                                                                                                                                                   |
|       |           |                                                                                                                                                                                            |
| 3.    |           | nd extent of relief applied for (variances requested):                                                                                                                                     |
|       |           | ERMIT A COMBINED GROSS FLOOR AREA OF 20.44 SQUARE METRES (220                                                                                                                              |
|       |           | E FEET)FOR TWO (2) ACCESSORY                                                                                                                                                               |
|       |           | TURES (EXISTING SHEDS<br>ERMIT A DRIVEWAY WIDTH OF 7.2M,                                                                                                                                   |
|       |           | ERMIT THE REAR YARD TO BE PAVED FOR THE PURPOSE OF PARKING                                                                                                                                 |
|       | ,         | VEHICLES                                                                                                                                                                                   |
|       |           |                                                                                                                                                                                            |
|       |           | \                                                                                                                                                                                          |
| 4.    | Why is it | not possible to comply with the provisions of the by-law?                                                                                                                                  |
|       |           | REAS THE BY-LAW PERMITS A MAXIMUM COMBINED GROSS FLOOR AREA                                                                                                                                |
|       |           | QUARE METRES FOR TWO (2) ACCESSORY STRUCTURES 2)WHEREAS THE                                                                                                                                |
|       | BY-LAW    | PERMITS A MAXIMUM DRIVEWAY WIDTH OF 7.0 METRES3)WHEREAS THE                                                                                                                                |
|       |           | DOES NOT PERMIT THE REAR YARD TO BE PAVED FOR THE PURPOSE OF                                                                                                                               |
|       | PARKIN    | IG MOTOR VEHICLES EXCEPT ON A DRIVEWAY THAT LEADS TO A                                                                                                                                     |
|       |           |                                                                                                                                                                                            |
|       |           | scription of the subject land:                                                                                                                                                             |

Plan Number/Concession Number
Municipal Address

4 MAPLE AVE BRAMPTON, ON, L6V 1R8

6. Dimension of subject land (in metric units)
Frontage
10.97M
Depth
26.43M
Area
364.27M²

7. Access to the subject land is by:
Provincial Highway
Municipal Road Maintained All Year
Private Right-of-Way

| Seasonal Road     |
|-------------------|
| Other Public Road |
| Water             |

| I |  |  |
|---|--|--|

| 8.      | Particulars of all buildings and structures on or proposed for the subject land: (specify in metric units ground floor area, gross floor area, number of storeys, width, length, height, etc., where possible) |                              |                                                                     |  |  |
|---------|----------------------------------------------------------------------------------------------------------------------------------------------------------------------------------------------------------------|------------------------------|---------------------------------------------------------------------|--|--|
|         | EXISTING BUILDING                                                                                                                                                                                              | SS/STRUCTURES on ti          | he subject land: List all structures (dwelling, shed, gazebo, etc.) |  |  |
|         | N/A                                                                                                                                                                                                            |                              |                                                                     |  |  |
|         | 14/7                                                                                                                                                                                                           |                              |                                                                     |  |  |
|         |                                                                                                                                                                                                                |                              |                                                                     |  |  |
|         |                                                                                                                                                                                                                |                              |                                                                     |  |  |
|         |                                                                                                                                                                                                                |                              |                                                                     |  |  |
|         |                                                                                                                                                                                                                |                              |                                                                     |  |  |
|         |                                                                                                                                                                                                                | NGS/STRUCTURES or            | n the subject land:                                                 |  |  |
|         | N/A                                                                                                                                                                                                            |                              |                                                                     |  |  |
|         |                                                                                                                                                                                                                |                              |                                                                     |  |  |
|         |                                                                                                                                                                                                                |                              |                                                                     |  |  |
|         |                                                                                                                                                                                                                |                              |                                                                     |  |  |
|         |                                                                                                                                                                                                                |                              |                                                                     |  |  |
|         |                                                                                                                                                                                                                |                              |                                                                     |  |  |
| 9.      | Location of all                                                                                                                                                                                                | buildings and str            | ructures on or proposed for the subject lands:                      |  |  |
|         | (specify distance                                                                                                                                                                                              | ce from side, rear           | and front lot lines in metric units)                                |  |  |
|         |                                                                                                                                                                                                                |                              |                                                                     |  |  |
|         | <b>EXISTING</b>                                                                                                                                                                                                |                              |                                                                     |  |  |
|         | Front yard setback                                                                                                                                                                                             | 3.44M                        |                                                                     |  |  |
|         | Rear yard setback                                                                                                                                                                                              | 0.30M                        |                                                                     |  |  |
|         | Side yard setback                                                                                                                                                                                              | 1.49M                        |                                                                     |  |  |
|         | Side yard setback                                                                                                                                                                                              | 2.41M                        |                                                                     |  |  |
|         | PROPOSED                                                                                                                                                                                                       |                              |                                                                     |  |  |
|         | Front yard setback                                                                                                                                                                                             | NO CHANGE                    |                                                                     |  |  |
|         | Rear yard setback                                                                                                                                                                                              | NO CHANGE                    |                                                                     |  |  |
|         | Side yard setback                                                                                                                                                                                              | NO CHANGE                    |                                                                     |  |  |
|         | Side yard setback                                                                                                                                                                                              | NO CHANGE                    |                                                                     |  |  |
| 10.     | Date of Acquisition                                                                                                                                                                                            | of subject land:             | APRIL 20, 2011                                                      |  |  |
|         |                                                                                                                                                                                                                |                              |                                                                     |  |  |
| 11.     | Existing uses of sul                                                                                                                                                                                           | piect property:              | RESIDENTIAL                                                         |  |  |
|         | J                                                                                                                                                                                                              |                              |                                                                     |  |  |
|         |                                                                                                                                                                                                                |                              |                                                                     |  |  |
| 12.     | Proposed uses of s                                                                                                                                                                                             | ubject property:             | RESIDENTIAL                                                         |  |  |
|         |                                                                                                                                                                                                                |                              |                                                                     |  |  |
| 13.     | Existing uses of abo                                                                                                                                                                                           | utting properties:           | RESIDENTIAL                                                         |  |  |
|         |                                                                                                                                                                                                                |                              |                                                                     |  |  |
| 14.     | Date of construction                                                                                                                                                                                           | n of all buildings & str     | uctures on subject land: SEPTEMBER, 2011                            |  |  |
| 14.     | Date of constituction                                                                                                                                                                                          | i or an bunungs & sur        | octures on subject land.                                            |  |  |
|         |                                                                                                                                                                                                                |                              |                                                                     |  |  |
| 15.     | Length of time the e                                                                                                                                                                                           | existing uses of the su      | bject property have been continued: 12 YEARS                        |  |  |
|         |                                                                                                                                                                                                                |                              |                                                                     |  |  |
| 16. (a) | What water supply i                                                                                                                                                                                            | is existing/proposed?        |                                                                     |  |  |
| ()      | Municipal 🗹                                                                                                                                                                                                    |                              | Other (specify)                                                     |  |  |
|         | Well                                                                                                                                                                                                           | ]                            |                                                                     |  |  |
| 25.     | 14th 4                                                                                                                                                                                                         |                              |                                                                     |  |  |
| (b)     |                                                                                                                                                                                                                | sal is/will be provided<br>⊓ |                                                                     |  |  |
|         | Municipal                                                                                                                                                                                                      | ╡                            | Other (specify)                                                     |  |  |
|         |                                                                                                                                                                                                                | _                            |                                                                     |  |  |
| (c)     | What storm drainag                                                                                                                                                                                             | je system is existing/p      | roposed?                                                            |  |  |
|         | Sewers                                                                                                                                                                                                         |                              |                                                                     |  |  |
|         | Ditches                                                                                                                                                                                                        | 4                            | Other (specify)                                                     |  |  |
|         | Swales                                                                                                                                                                                                         |                              |                                                                     |  |  |