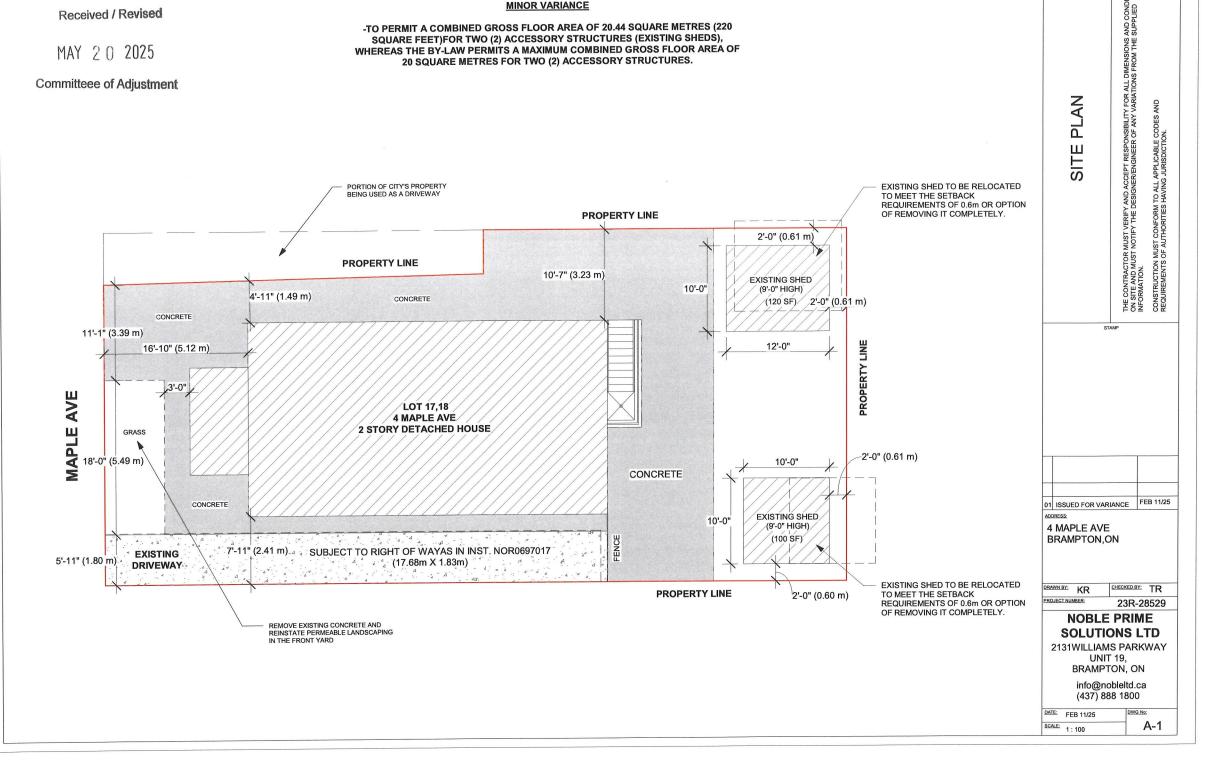

|       |           | APPLICATION                                                                                                                                                                                |
|-------|-----------|--------------------------------------------------------------------------------------------------------------------------------------------------------------------------------------------|
|       |           | Minor Variance or Special Permission                                                                                                                                                       |
|       |           | (Please read Instructions)                                                                                                                                                                 |
| NOTE: |           | ed that this application be filed with the Secretary-Treasurer of the Committee of Adjustment and be lied by the applicable fee.                                                           |
|       |           | rsigned hereby applies to the Committee of Adjustment for the City of Brampton under section 45 of ng Act, 1990, for relief as described in this application from By-Law <b>270-2004</b> . |
| 1.    | Name of C | Owner(s) SWARAN SINGH                                                                                                                                                                      |
|       |           | 4 MAPLE AVE BRAMPTON, ON, L6V 1R8                                                                                                                                                          |
|       |           |                                                                                                                                                                                            |
|       | Phone #   | 416-565-4711/ 647-961-8524 Fax #                                                                                                                                                           |
|       | Email     | SWARANSINGH62@GMAIL.COM                                                                                                                                                                    |
|       |           |                                                                                                                                                                                            |
| 2.    | Name of A |                                                                                                                                                                                            |
|       | Address   | 19-2131 WILLIAMS PKWY BRAMPTON ON, L6S 5Z4                                                                                                                                                 |
|       | Phone #   | 437-888-1800 Fax #                                                                                                                                                                         |
|       | Email     | APPLICATIONS@NOBLELTD.CA                                                                                                                                                                   |
|       |           |                                                                                                                                                                                            |
| 3.    |           | nd extent of relief applied for (variances requested):                                                                                                                                     |
|       |           | ERMIT A COMBINED GROSS FLOOR AREA OF 20.44 SQUARE METRES (220                                                                                                                              |
|       |           | E FEET)FOR TWO (2) ACCESSORY                                                                                                                                                               |
|       |           | TURES (EXISTING SHEDS<br>ERMIT A DRIVEWAY WIDTH OF 7.2M,                                                                                                                                   |
|       |           | ERMIT THE REAR YARD TO BE PAVED FOR THE PURPOSE OF PARKING                                                                                                                                 |
|       | ,         | VEHICLES                                                                                                                                                                                   |
|       |           |                                                                                                                                                                                            |
|       |           | \                                                                                                                                                                                          |
| 4.    | Why is it | not possible to comply with the provisions of the by-law?                                                                                                                                  |
|       |           | REAS THE BY-LAW PERMITS A MAXIMUM COMBINED GROSS FLOOR AREA                                                                                                                                |
|       |           | QUARE METRES FOR TWO (2) ACCESSORY STRUCTURES 2)WHEREAS THE                                                                                                                                |
|       | BY-LAW    | PERMITS A MAXIMUM DRIVEWAY WIDTH OF 7.0 METRES3)WHEREAS THE                                                                                                                                |
|       |           | DOES NOT PERMIT THE REAR YARD TO BE PAVED FOR THE PURPOSE OF                                                                                                                               |
|       | PARKIN    | IG MOTOR VEHICLES EXCEPT ON A DRIVEWAY THAT LEADS TO A                                                                                                                                     |
|       |           |                                                                                                                                                                                            |
|       |           | scription of the subject land:                                                                                                                                                             |

| Seasonal Road     |
|-------------------|
| Other Public Road |
| Water             |

| I |  |  |
|---|--|--|

| 8.      | Particulars of all buildings and structures on or proposed for the subject land: (specify in metric units ground floor area, gross floor area, number of storeys, width, length, height, etc., where possible) |                              |                                                                     |  |  |
|---------|----------------------------------------------------------------------------------------------------------------------------------------------------------------------------------------------------------------|------------------------------|---------------------------------------------------------------------|--|--|
|         | EXISTING BUILDING                                                                                                                                                                                              | SS/STRUCTURES on ti          | he subject land: List all structures (dwelling, shed, gazebo, etc.) |  |  |
|         | N/A                                                                                                                                                                                                            |                              |                                                                     |  |  |
|         | 14/7                                                                                                                                                                                                           |                              |                                                                     |  |  |
|         |                                                                                                                                                                                                                |                              |                                                                     |  |  |
|         |                                                                                                                                                                                                                |                              |                                                                     |  |  |
|         |                                                                                                                                                                                                                |                              |                                                                     |  |  |
|         |                                                                                                                                                                                                                |                              |                                                                     |  |  |
|         |                                                                                                                                                                                                                | NGS/STRUCTURES or            | n the subject land:                                                 |  |  |
|         | N/A                                                                                                                                                                                                            |                              |                                                                     |  |  |
|         |                                                                                                                                                                                                                |                              |                                                                     |  |  |
|         |                                                                                                                                                                                                                |                              |                                                                     |  |  |
|         |                                                                                                                                                                                                                |                              |                                                                     |  |  |
|         |                                                                                                                                                                                                                |                              |                                                                     |  |  |
|         |                                                                                                                                                                                                                |                              |                                                                     |  |  |
| 9.      | Location of all                                                                                                                                                                                                | buildings and str            | ructures on or proposed for the subject lands:                      |  |  |
|         | (specify distance                                                                                                                                                                                              | ce from side, rear           | and front lot lines in metric units)                                |  |  |
|         |                                                                                                                                                                                                                |                              |                                                                     |  |  |
|         | <b>EXISTING</b>                                                                                                                                                                                                |                              |                                                                     |  |  |
|         | Front yard setback                                                                                                                                                                                             | 3.44M                        |                                                                     |  |  |
|         | Rear yard setback                                                                                                                                                                                              | 0.30M                        |                                                                     |  |  |
|         | Side yard setback                                                                                                                                                                                              | 1.49M                        |                                                                     |  |  |
|         | Side yard setback                                                                                                                                                                                              | 2.41M                        |                                                                     |  |  |
|         | PROPOSED                                                                                                                                                                                                       |                              |                                                                     |  |  |
|         | Front yard setback                                                                                                                                                                                             | NO CHANGE                    |                                                                     |  |  |
|         | Rear yard setback                                                                                                                                                                                              | NO CHANGE                    |                                                                     |  |  |
|         | Side yard setback                                                                                                                                                                                              | NO CHANGE                    |                                                                     |  |  |
|         | Side yard setback                                                                                                                                                                                              | NO CHANGE                    |                                                                     |  |  |
| 10.     | Date of Acquisition                                                                                                                                                                                            | of subject land:             | APRIL 20, 2011                                                      |  |  |
|         |                                                                                                                                                                                                                |                              |                                                                     |  |  |
| 11.     | Existing uses of sul                                                                                                                                                                                           | piect property:              | RESIDENTIAL                                                         |  |  |
|         | J                                                                                                                                                                                                              |                              |                                                                     |  |  |
|         |                                                                                                                                                                                                                |                              |                                                                     |  |  |
| 12.     | Proposed uses of s                                                                                                                                                                                             | ubject property:             | RESIDENTIAL                                                         |  |  |
|         |                                                                                                                                                                                                                |                              |                                                                     |  |  |
| 13.     | Existing uses of abo                                                                                                                                                                                           | utting properties:           | RESIDENTIAL                                                         |  |  |
|         |                                                                                                                                                                                                                |                              |                                                                     |  |  |
| 14.     | Date of construction                                                                                                                                                                                           | n of all buildings & str     | uctures on subject land: SEPTEMBER, 2011                            |  |  |
| 14.     | Date of constituction                                                                                                                                                                                          | i or an bunungs & sur        | octures on subject land.                                            |  |  |
|         |                                                                                                                                                                                                                |                              |                                                                     |  |  |
| 15.     | Length of time the e                                                                                                                                                                                           | existing uses of the su      | bject property have been continued: 12 YEARS                        |  |  |
|         |                                                                                                                                                                                                                |                              |                                                                     |  |  |
| 16. (a) | What water supply i                                                                                                                                                                                            | is existing/proposed?        |                                                                     |  |  |
| ()      | Municipal 🗹                                                                                                                                                                                                    |                              | Other (specify)                                                     |  |  |
|         | Well                                                                                                                                                                                                           | ]                            |                                                                     |  |  |
| 25.     | 14th 4                                                                                                                                                                                                         |                              |                                                                     |  |  |
| (b)     |                                                                                                                                                                                                                | sal is/will be provided<br>⊓ |                                                                     |  |  |
|         | Municipal                                                                                                                                                                                                      | ╡                            | Other (specify)                                                     |  |  |
|         |                                                                                                                                                                                                                | _                            |                                                                     |  |  |
| (c)     | What storm drainag                                                                                                                                                                                             | je system is existing/p      | roposed?                                                            |  |  |
|         | Sewers                                                                                                                                                                                                         |                              |                                                                     |  |  |
|         | Ditches                                                                                                                                                                                                        | 4                            | Other (specify)                                                     |  |  |
|         | Swales                                                                                                                                                                                                         |                              |                                                                     |  |  |