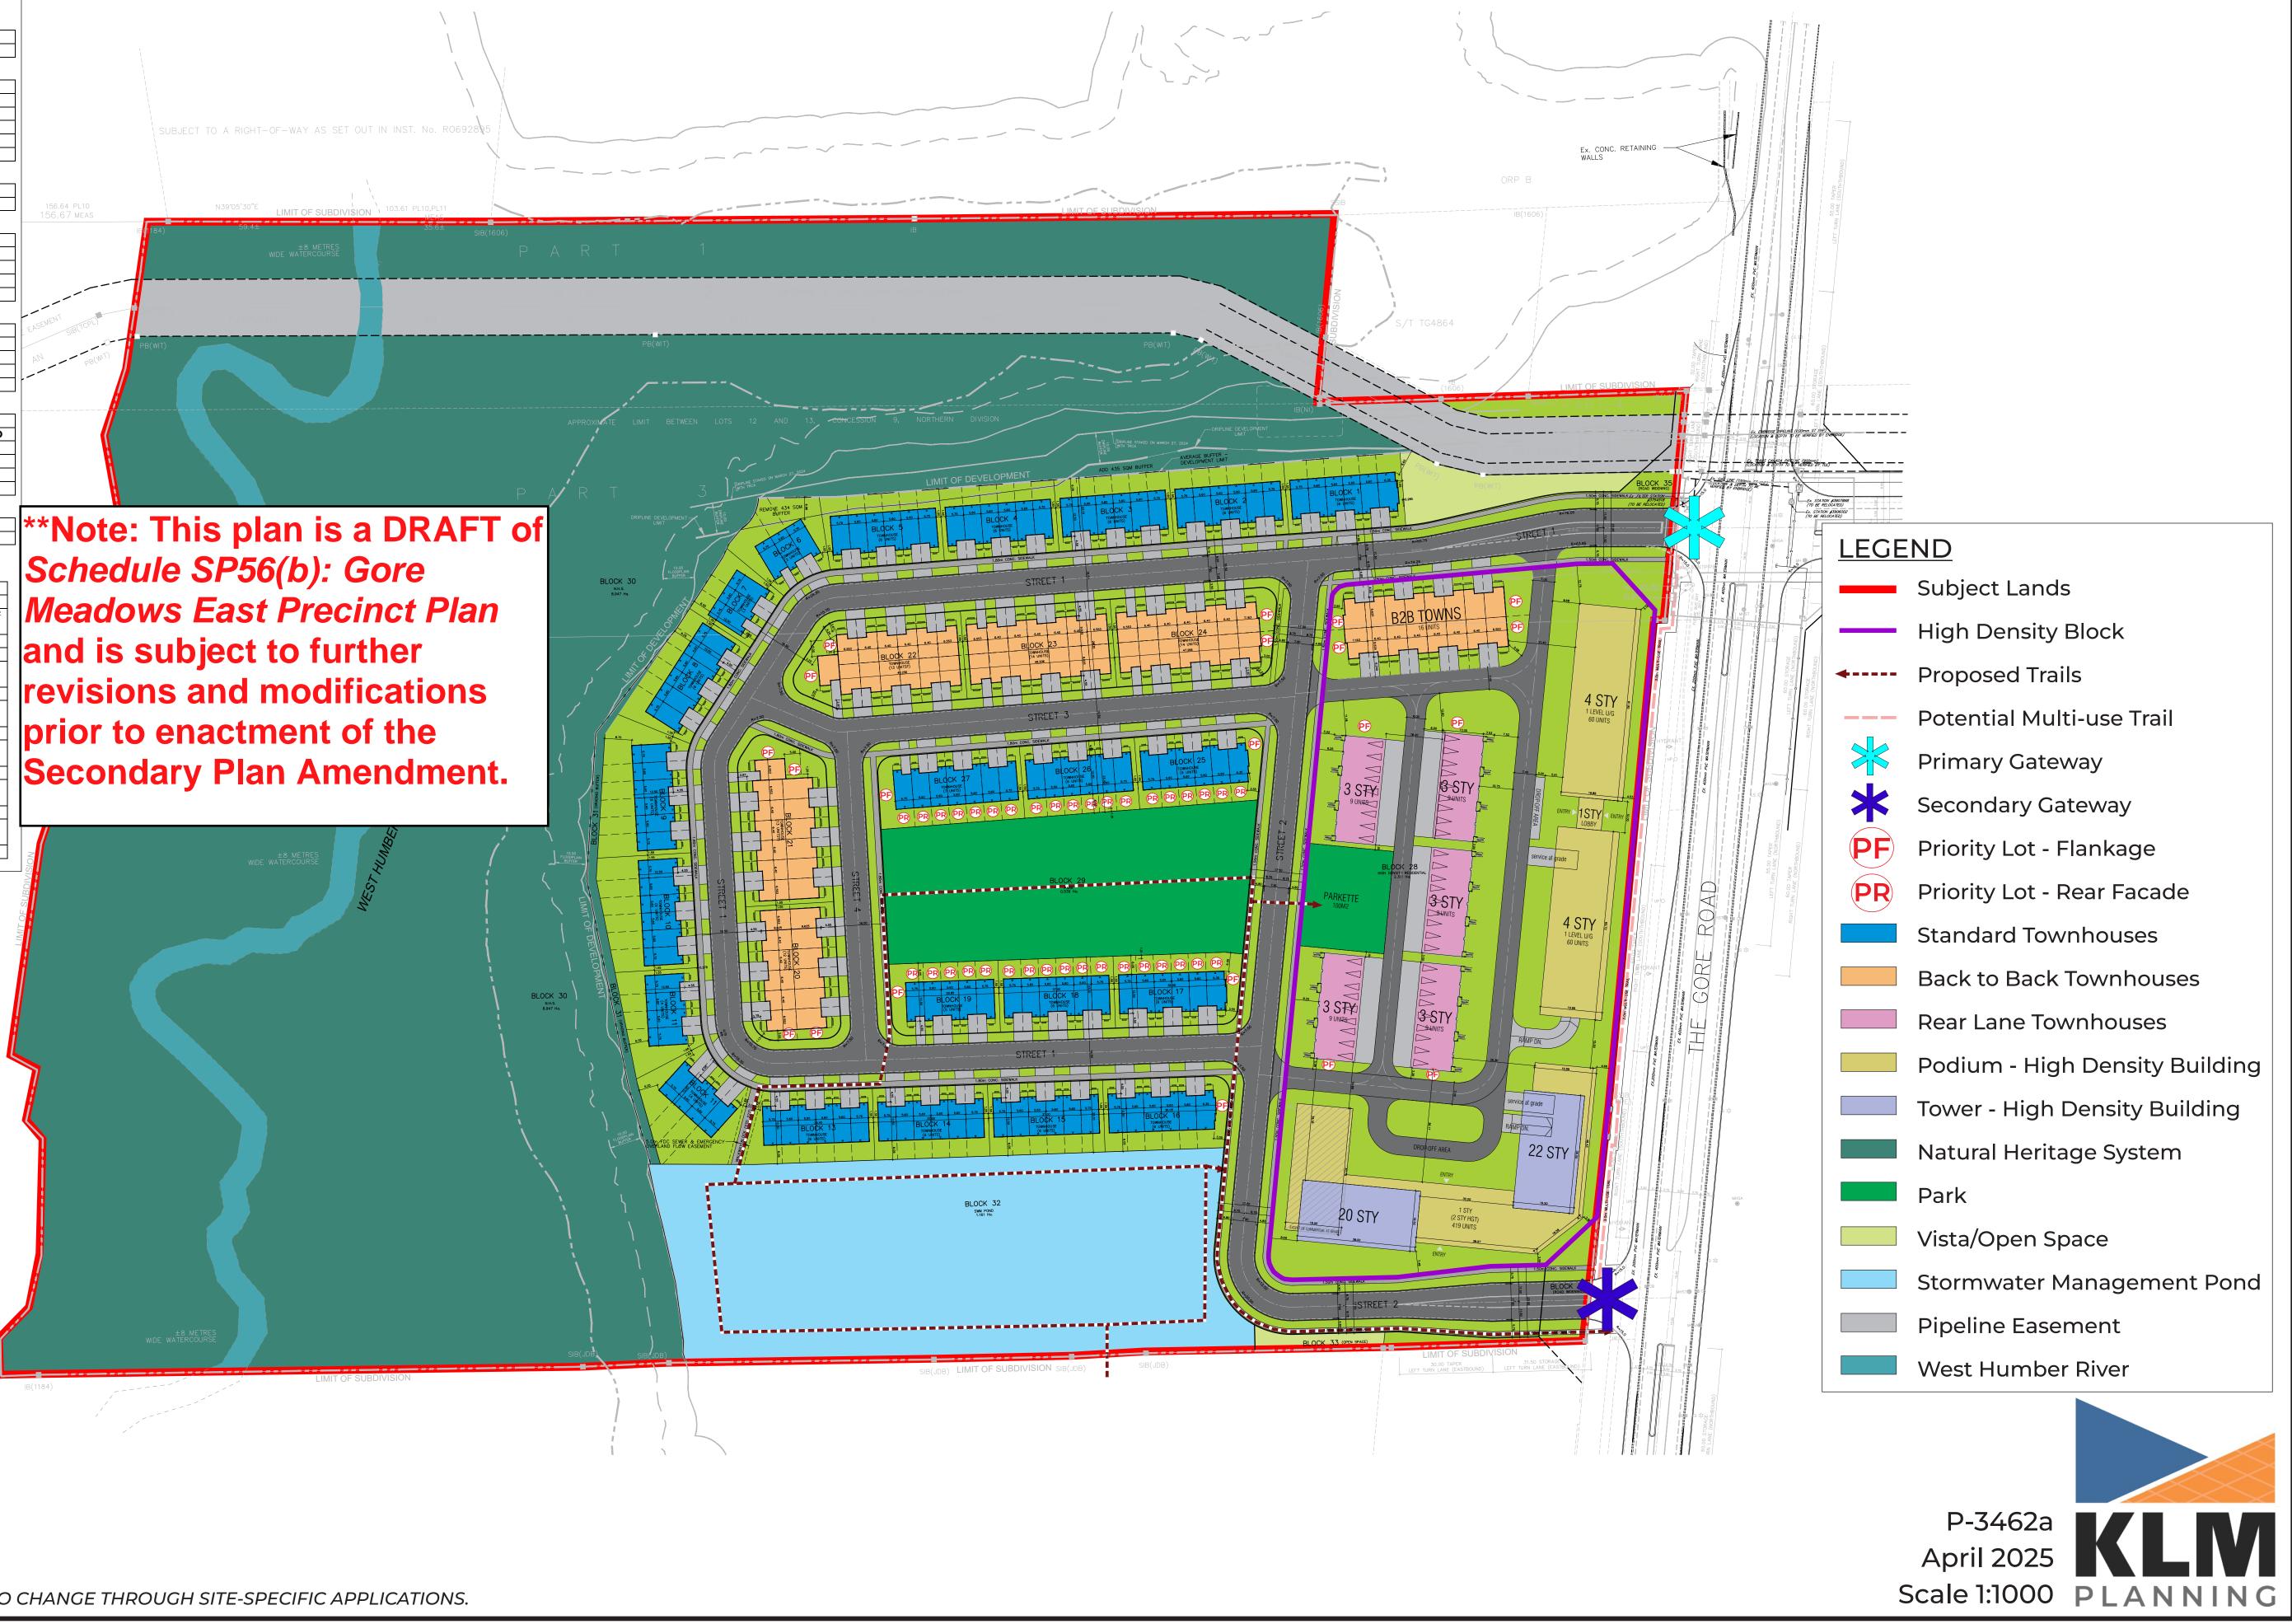

| 2                                                                                                                                          | 3,027.91                                                                                                                                                                                                                                                                                                                                                                                                                                                                                                                                                                                                                                                                                                                                                                                                                                                                              |                                                                                                                                                                                                                                                                                                                                                                                                                                                                                                                                                                                                                                                                                                                                                                                                                                                                                                                                                                                                                                                                                                                                                                                                                                                                                                                                                                                                                                                                                                              | (ft <sup>2</sup>                                                                                                                                                                                                                                                    | 1                                                                                                                                                                                                                                                                                                                                                                                                                                                                                                                                                                                                                                                                                                                                                                                          | (acs)                                                                                                                                                                    |
|--------------------------------------------------------------------------------------------------------------------------------------------|---------------------------------------------------------------------------------------------------------------------------------------------------------------------------------------------------------------------------------------------------------------------------------------------------------------------------------------------------------------------------------------------------------------------------------------------------------------------------------------------------------------------------------------------------------------------------------------------------------------------------------------------------------------------------------------------------------------------------------------------------------------------------------------------------------------------------------------------------------------------------------------|--------------------------------------------------------------------------------------------------------------------------------------------------------------------------------------------------------------------------------------------------------------------------------------------------------------------------------------------------------------------------------------------------------------------------------------------------------------------------------------------------------------------------------------------------------------------------------------------------------------------------------------------------------------------------------------------------------------------------------------------------------------------------------------------------------------------------------------------------------------------------------------------------------------------------------------------------------------------------------------------------------------------------------------------------------------------------------------------------------------------------------------------------------------------------------------------------------------------------------------------------------------------------------------------------------------------------------------------------------------------------------------------------------------------------------------------------------------------------------------------------------------|---------------------------------------------------------------------------------------------------------------------------------------------------------------------------------------------------------------------------------------------------------------------|--------------------------------------------------------------------------------------------------------------------------------------------------------------------------------------------------------------------------------------------------------------------------------------------------------------------------------------------------------------------------------------------------------------------------------------------------------------------------------------------------------------------------------------------------------------------------------------------------------------------------------------------------------------------------------------------------------------------------------------------------------------------------------------------|--------------------------------------------------------------------------------------------------------------------------------------------------------------------------|
|                                                                                                                                            | 5,027.91                                                                                                                                                                                                                                                                                                                                                                                                                                                                                                                                                                                                                                                                                                                                                                                                                                                                              | 2.30                                                                                                                                                                                                                                                                                                                                                                                                                                                                                                                                                                                                                                                                                                                                                                                                                                                                                                                                                                                                                                                                                                                                                                                                                                                                                                                                                                                                                                                                                                         | 24                                                                                                                                                                                                                                                                  | 7870.11                                                                                                                                                                                                                                                                                                                                                                                                                                                                                                                                                                                                                                                                                                                                                                                    | 5.69                                                                                                                                                                     |
|                                                                                                                                            |                                                                                                                                                                                                                                                                                                                                                                                                                                                                                                                                                                                                                                                                                                                                                                                                                                                                                       |                                                                                                                                                                                                                                                                                                                                                                                                                                                                                                                                                                                                                                                                                                                                                                                                                                                                                                                                                                                                                                                                                                                                                                                                                                                                                                                                                                                                                                                                                                              |                                                                                                                                                                                                                                                                     |                                                                                                                                                                                                                                                                                                                                                                                                                                                                                                                                                                                                                                                                                                                                                                                            |                                                                                                                                                                          |
| <b>.C.A (m²)</b><br>DWNHOUSE                                                                                                               |                                                                                                                                                                                                                                                                                                                                                                                                                                                                                                                                                                                                                                                                                                                                                                                                                                                                                       |                                                                                                                                                                                                                                                                                                                                                                                                                                                                                                                                                                                                                                                                                                                                                                                                                                                                                                                                                                                                                                                                                                                                                                                                                                                                                                                                                                                                                                                                                                              | 9,405                                                                                                                                                                                                                                                               |                                                                                                                                                                                                                                                                                                                                                                                                                                                                                                                                                                                                                                                                                                                                                                                            |                                                                                                                                                                          |
| OW-RISE                                                                                                                                    |                                                                                                                                                                                                                                                                                                                                                                                                                                                                                                                                                                                                                                                                                                                                                                                                                                                                                       |                                                                                                                                                                                                                                                                                                                                                                                                                                                                                                                                                                                                                                                                                                                                                                                                                                                                                                                                                                                                                                                                                                                                                                                                                                                                                                                                                                                                                                                                                                              | 9,405                                                                                                                                                                                                                                                               |                                                                                                                                                                                                                                                                                                                                                                                                                                                                                                                                                                                                                                                                                                                                                                                            |                                                                                                                                                                          |
| IIGH-RISE                                                                                                                                  |                                                                                                                                                                                                                                                                                                                                                                                                                                                                                                                                                                                                                                                                                                                                                                                                                                                                                       |                                                                                                                                                                                                                                                                                                                                                                                                                                                                                                                                                                                                                                                                                                                                                                                                                                                                                                                                                                                                                                                                                                                                                                                                                                                                                                                                                                                                                                                                                                              | 34,670                                                                                                                                                                                                                                                              |                                                                                                                                                                                                                                                                                                                                                                                                                                                                                                                                                                                                                                                                                                                                                                                            |                                                                                                                                                                          |
| ETAIL                                                                                                                                      |                                                                                                                                                                                                                                                                                                                                                                                                                                                                                                                                                                                                                                                                                                                                                                                                                                                                                       |                                                                                                                                                                                                                                                                                                                                                                                                                                                                                                                                                                                                                                                                                                                                                                                                                                                                                                                                                                                                                                                                                                                                                                                                                                                                                                                                                                                                                                                                                                              | 750                                                                                                                                                                                                                                                                 |                                                                                                                                                                                                                                                                                                                                                                                                                                                                                                                                                                                                                                                                                                                                                                                            |                                                                                                                                                                          |
| DTAL                                                                                                                                       |                                                                                                                                                                                                                                                                                                                                                                                                                                                                                                                                                                                                                                                                                                                                                                                                                                                                                       |                                                                                                                                                                                                                                                                                                                                                                                                                                                                                                                                                                                                                                                                                                                                                                                                                                                                                                                                                                                                                                                                                                                                                                                                                                                                                                                                                                                                                                                                                                              | 54,685                                                                                                                                                                                                                                                              |                                                                                                                                                                                                                                                                                                                                                                                                                                                                                                                                                                                                                                                                                                                                                                                            |                                                                                                                                                                          |
|                                                                                                                                            |                                                                                                                                                                                                                                                                                                                                                                                                                                                                                                                                                                                                                                                                                                                                                                                                                                                                                       |                                                                                                                                                                                                                                                                                                                                                                                                                                                                                                                                                                                                                                                                                                                                                                                                                                                                                                                                                                                                                                                                                                                                                                                                                                                                                                                                                                                                                                                                                                              |                                                                                                                                                                                                                                                                     |                                                                                                                                                                                                                                                                                                                                                                                                                                                                                                                                                                                                                                                                                                                                                                                            |                                                                                                                                                                          |
| SI                                                                                                                                         |                                                                                                                                                                                                                                                                                                                                                                                                                                                                                                                                                                                                                                                                                                                                                                                                                                                                                       |                                                                                                                                                                                                                                                                                                                                                                                                                                                                                                                                                                                                                                                                                                                                                                                                                                                                                                                                                                                                                                                                                                                                                                                                                                                                                                                                                                                                                                                                                                              | 2.37                                                                                                                                                                                                                                                                |                                                                                                                                                                                                                                                                                                                                                                                                                                                                                                                                                                                                                                                                                                                                                                                            |                                                                                                                                                                          |
|                                                                                                                                            |                                                                                                                                                                                                                                                                                                                                                                                                                                                                                                                                                                                                                                                                                                                                                                                                                                                                                       |                                                                                                                                                                                                                                                                                                                                                                                                                                                                                                                                                                                                                                                                                                                                                                                                                                                                                                                                                                                                                                                                                                                                                                                                                                                                                                                                                                                                                                                                                                              | 12.07                                                                                                                                                                                                                                                               |                                                                                                                                                                                                                                                                                                                                                                                                                                                                                                                                                                                                                                                                                                                                                                                            |                                                                                                                                                                          |
| ETBACKS                                                                                                                                    |                                                                                                                                                                                                                                                                                                                                                                                                                                                                                                                                                                                                                                                                                                                                                                                                                                                                                       |                                                                                                                                                                                                                                                                                                                                                                                                                                                                                                                                                                                                                                                                                                                                                                                                                                                                                                                                                                                                                                                                                                                                                                                                                                                                                                                                                                                                                                                                                                              | PRO                                                                                                                                                                                                                                                                 | POSED                                                                                                                                                                                                                                                                                                                                                                                                                                                                                                                                                                                                                                                                                                                                                                                      |                                                                                                                                                                          |
| ABOVE GRADE                                                                                                                                |                                                                                                                                                                                                                                                                                                                                                                                                                                                                                                                                                                                                                                                                                                                                                                                                                                                                                       | NORTH                                                                                                                                                                                                                                                                                                                                                                                                                                                                                                                                                                                                                                                                                                                                                                                                                                                                                                                                                                                                                                                                                                                                                                                                                                                                                                                                                                                                                                                                                                        |                                                                                                                                                                                                                                                                     | 3.00                                                                                                                                                                                                                                                                                                                                                                                                                                                                                                                                                                                                                                                                                                                                                                                       |                                                                                                                                                                          |
|                                                                                                                                            | Ē                                                                                                                                                                                                                                                                                                                                                                                                                                                                                                                                                                                                                                                                                                                                                                                                                                                                                     | EAST                                                                                                                                                                                                                                                                                                                                                                                                                                                                                                                                                                                                                                                                                                                                                                                                                                                                                                                                                                                                                                                                                                                                                                                                                                                                                                                                                                                                                                                                                                         |                                                                                                                                                                                                                                                                     | 4.50                                                                                                                                                                                                                                                                                                                                                                                                                                                                                                                                                                                                                                                                                                                                                                                       |                                                                                                                                                                          |
|                                                                                                                                            | ŀ                                                                                                                                                                                                                                                                                                                                                                                                                                                                                                                                                                                                                                                                                                                                                                                                                                                                                     | SOUTH<br>WEST                                                                                                                                                                                                                                                                                                                                                                                                                                                                                                                                                                                                                                                                                                                                                                                                                                                                                                                                                                                                                                                                                                                                                                                                                                                                                                                                                                                                                                                                                                |                                                                                                                                                                                                                                                                     | 3.00<br>4.50                                                                                                                                                                                                                                                                                                                                                                                                                                                                                                                                                                                                                                                                                                                                                                               |                                                                                                                                                                          |
|                                                                                                                                            |                                                                                                                                                                                                                                                                                                                                                                                                                                                                                                                                                                                                                                                                                                                                                                                                                                                                                       | VVESI                                                                                                                                                                                                                                                                                                                                                                                                                                                                                                                                                                                                                                                                                                                                                                                                                                                                                                                                                                                                                                                                                                                                                                                                                                                                                                                                                                                                                                                                                                        |                                                                                                                                                                                                                                                                     | 4.30                                                                                                                                                                                                                                                                                                                                                                                                                                                                                                                                                                                                                                                                                                                                                                                       |                                                                                                                                                                          |
|                                                                                                                                            | A/NI                                                                                                                                                                                                                                                                                                                                                                                                                                                                                                                                                                                                                                                                                                                                                                                                                                                                                  |                                                                                                                                                                                                                                                                                                                                                                                                                                                                                                                                                                                                                                                                                                                                                                                                                                                                                                                                                                                                                                                                                                                                                                                                                                                                                                                                                                                                                                                                                                              |                                                                                                                                                                                                                                                                     |                                                                                                                                                                                                                                                                                                                                                                                                                                                                                                                                                                                                                                                                                                                                                                                            |                                                                                                                                                                          |
| NIT BREAKDON<br>SIDENTIAL UN                                                                                                               |                                                                                                                                                                                                                                                                                                                                                                                                                                                                                                                                                                                                                                                                                                                                                                                                                                                                                       | TOWNHOU                                                                                                                                                                                                                                                                                                                                                                                                                                                                                                                                                                                                                                                                                                                                                                                                                                                                                                                                                                                                                                                                                                                                                                                                                                                                                                                                                                                                                                                                                                      |                                                                                                                                                                                                                                                                     | <b>POSED</b><br>61 (10%)                                                                                                                                                                                                                                                                                                                                                                                                                                                                                                                                                                                                                                                                                                                                                                   |                                                                                                                                                                          |
|                                                                                                                                            | _                                                                                                                                                                                                                                                                                                                                                                                                                                                                                                                                                                                                                                                                                                                                                                                                                                                                                     | LOW-RISE                                                                                                                                                                                                                                                                                                                                                                                                                                                                                                                                                                                                                                                                                                                                                                                                                                                                                                                                                                                                                                                                                                                                                                                                                                                                                                                                                                                                                                                                                                     |                                                                                                                                                                                                                                                                     | 120 (20%)                                                                                                                                                                                                                                                                                                                                                                                                                                                                                                                                                                                                                                                                                                                                                                                  |                                                                                                                                                                          |
|                                                                                                                                            | _                                                                                                                                                                                                                                                                                                                                                                                                                                                                                                                                                                                                                                                                                                                                                                                                                                                                                     | HIGH-RISE                                                                                                                                                                                                                                                                                                                                                                                                                                                                                                                                                                                                                                                                                                                                                                                                                                                                                                                                                                                                                                                                                                                                                                                                                                                                                                                                                                                                                                                                                                    |                                                                                                                                                                                                                                                                     | 419 (70%)                                                                                                                                                                                                                                                                                                                                                                                                                                                                                                                                                                                                                                                                                                                                                                                  |                                                                                                                                                                          |
|                                                                                                                                            |                                                                                                                                                                                                                                                                                                                                                                                                                                                                                                                                                                                                                                                                                                                                                                                                                                                                                       |                                                                                                                                                                                                                                                                                                                                                                                                                                                                                                                                                                                                                                                                                                                                                                                                                                                                                                                                                                                                                                                                                                                                                                                                                                                                                                                                                                                                                                                                                                              | TOTAI                                                                                                                                                                                                                                                               | L 600 (100%                                                                                                                                                                                                                                                                                                                                                                                                                                                                                                                                                                                                                                                                                                                                                                                | 6)                                                                                                                                                                       |
|                                                                                                                                            |                                                                                                                                                                                                                                                                                                                                                                                                                                                                                                                                                                                                                                                                                                                                                                                                                                                                                       |                                                                                                                                                                                                                                                                                                                                                                                                                                                                                                                                                                                                                                                                                                                                                                                                                                                                                                                                                                                                                                                                                                                                                                                                                                                                                                                                                                                                                                                                                                              |                                                                                                                                                                                                                                                                     |                                                                                                                                                                                                                                                                                                                                                                                                                                                                                                                                                                                                                                                                                                                                                                                            |                                                                                                                                                                          |
|                                                                                                                                            |                                                                                                                                                                                                                                                                                                                                                                                                                                                                                                                                                                                                                                                                                                                                                                                                                                                                                       |                                                                                                                                                                                                                                                                                                                                                                                                                                                                                                                                                                                                                                                                                                                                                                                                                                                                                                                                                                                                                                                                                                                                                                                                                                                                                                                                                                                                                                                                                                              |                                                                                                                                                                                                                                                                     |                                                                                                                                                                                                                                                                                                                                                                                                                                                                                                                                                                                                                                                                                                                                                                                            |                                                                                                                                                                          |
| ARKING                                                                                                                                     |                                                                                                                                                                                                                                                                                                                                                                                                                                                                                                                                                                                                                                                                                                                                                                                                                                                                                       |                                                                                                                                                                                                                                                                                                                                                                                                                                                                                                                                                                                                                                                                                                                                                                                                                                                                                                                                                                                                                                                                                                                                                                                                                                                                                                                                                                                                                                                                                                              | PROPOS                                                                                                                                                                                                                                                              |                                                                                                                                                                                                                                                                                                                                                                                                                                                                                                                                                                                                                                                                                                                                                                                            | DEOLIDED                                                                                                                                                                 |
|                                                                                                                                            | _                                                                                                                                                                                                                                                                                                                                                                                                                                                                                                                                                                                                                                                                                                                                                                                                                                                                                     | <b>ATIO</b><br>1.0                                                                                                                                                                                                                                                                                                                                                                                                                                                                                                                                                                                                                                                                                                                                                                                                                                                                                                                                                                                                                                                                                                                                                                                                                                                                                                                                                                                                                                                                                           | <b>PROPOS</b><br># OF U                                                                                                                                                                                                                                             | JNITS                                                                                                                                                                                                                                                                                                                                                                                                                                                                                                                                                                                                                                                                                                                                                                                      | REQUIRED                                                                                                                                                                 |
| SIDENTIAL                                                                                                                                  |                                                                                                                                                                                                                                                                                                                                                                                                                                                                                                                                                                                                                                                                                                                                                                                                                                                                                       | 1.0<br>0.2                                                                                                                                                                                                                                                                                                                                                                                                                                                                                                                                                                                                                                                                                                                                                                                                                                                                                                                                                                                                                                                                                                                                                                                                                                                                                                                                                                                                                                                                                                   | # OF U                                                                                                                                                                                                                                                              | <b>JNITS</b>                                                                                                                                                                                                                                                                                                                                                                                                                                                                                                                                                                                                                                                                                                                                                                               | 600<br>84                                                                                                                                                                |
| ESIDENTIAL<br>SITOR<br>ETAIL<br>DTAL                                                                                                       | 1/3                                                                                                                                                                                                                                                                                                                                                                                                                                                                                                                                                                                                                                                                                                                                                                                                                                                                                   | 1.0                                                                                                                                                                                                                                                                                                                                                                                                                                                                                                                                                                                                                                                                                                                                                                                                                                                                                                                                                                                                                                                                                                                                                                                                                                                                                                                                                                                                                                                                                                          | # OF U<br>60<br>41<br>PRO                                                                                                                                                                                                                                           | <b>JNITS</b>                                                                                                                                                                                                                                                                                                                                                                                                                                                                                                                                                                                                                                                                                                                                                                               | 600                                                                                                                                                                      |
| ESIDENTIAL<br>ISITOR<br>ETAIL<br>OTAL<br>UILDING HIEGH                                                                                     | 1/3                                                                                                                                                                                                                                                                                                                                                                                                                                                                                                                                                                                                                                                                                                                                                                                                                                                                                   | 1.0<br>0.2<br>10 m <sup>2</sup><br>3-22 STORI                                                                                                                                                                                                                                                                                                                                                                                                                                                                                                                                                                                                                                                                                                                                                                                                                                                                                                                                                                                                                                                                                                                                                                                                                                                                                                                                                                                                                                                                | # OF (<br>60<br>41<br>PRO                                                                                                                                                                                                                                           | JNITS<br>00<br>9<br>POSED                                                                                                                                                                                                                                                                                                                                                                                                                                                                                                                                                                                                                                                                                                                                                                  | 84<br>25                                                                                                                                                                 |
| ESIDENTIAL<br>ISITOR<br>ETAIL<br>OTAL<br>UILDING HIEGH                                                                                     | 1/3<br>17 (m)<br>SE BL(                                                                                                                                                                                                                                                                                                                                                                                                                                                                                                                                                                                                                                                                                                                                                                                                                                                               | 1.0<br>0.2<br>10 m <sup>2</sup><br>3-22 STORI<br><b>DCKS -</b>                                                                                                                                                                                                                                                                                                                                                                                                                                                                                                                                                                                                                                                                                                                                                                                                                                                                                                                                                                                                                                                                                                                                                                                                                                                                                                                                                                                                                                               | # OF (<br>60<br>41<br>PRO                                                                                                                                                                                                                                           | JNITS<br>00<br>9<br>POSED                                                                                                                                                                                                                                                                                                                                                                                                                                                                                                                                                                                                                                                                                                                                                                  | 600<br>84<br>25                                                                                                                                                          |
| ARKING<br>ESIDENTIAL<br>ISITOR<br>ETAIL<br>OTAL<br>OULDING HIEGH<br>OWNHOUS<br>OTAL UNITS                                                  | 1/3<br>17 (m)<br>SE BL(                                                                                                                                                                                                                                                                                                                                                                                                                                                                                                                                                                                                                                                                                                                                                                                                                                                               | 1.0<br>0.2<br>10 m <sup>2</sup><br>3-22 STOR<br><b>DCKS -</b><br>18<br>5                                                                                                                                                                                                                                                                                                                                                                                                                                                                                                                                                                                                                                                                                                                                                                                                                                                                                                                                                                                                                                                                                                                                                                                                                                                                                                                                                                                                                                     | <b># OF U</b><br>60<br>41<br><b>PRO</b><br>EYS<br><b>WEST PA</b><br>38<br>TREET TO'                                                                                                                                                                                 | VPOSED                                                                                                                                                                                                                                                                                                                                                                                                                                                                                                                                                                                                                                                                                                                                                                                     | 600<br>84<br>25<br>709                                                                                                                                                   |
| ESIDENTIAL<br>ISITOR<br>ETAIL<br>OTAL<br>UILDING HIEGH<br>OWNHOUS                                                                          | 1/3<br>17 (m)<br>SE BL(                                                                                                                                                                                                                                                                                                                                                                                                                                                                                                                                                                                                                                                                                                                                                                                                                                                               | 1.0<br>0.2<br>0 m <sup>2</sup><br>3-22 STORI<br><b>DCKS -</b><br>18<br>S<br>B                                                                                                                                                                                                                                                                                                                                                                                                                                                                                                                                                                                                                                                                                                                                                                                                                                                                                                                                                                                                                                                                                                                                                                                                                                                                                                                                                                                                                                | # OF U     60     41     PRO     EYS     WEST PA     38     TREET TO'     ACKTO-BA                                                                                                                                                                                  | JNITS<br>00<br>9<br>POSED<br>ARCEL<br>WNHOUS<br>ACK                                                                                                                                                                                                                                                                                                                                                                                                                                                                                                                                                                                                                                                                                                                                        | 600<br>84<br>25<br>709                                                                                                                                                   |
| ESIDENTIAL<br>ISITOR<br>ETAIL<br>OTAL<br>UILDING HIEGH<br>OWNHOUS<br>OTAL UNITS<br>IN. LOT AR                                              | 1/3<br>1T (m)<br>SE BL(<br>5<br>EA                                                                                                                                                                                                                                                                                                                                                                                                                                                                                                                                                                                                                                                                                                                                                                                                                                                    | 1.0<br>0.2<br>0 m <sup>2</sup><br>3-22 STORI<br><b>DCKS -</b><br>18<br>5<br>8<br>7                                                                                                                                                                                                                                                                                                                                                                                                                                                                                                                                                                                                                                                                                                                                                                                                                                                                                                                                                                                                                                                                                                                                                                                                                                                                                                                                                                                                                           | <b># OF U</b><br>60<br>41<br><b>PRO</b><br>EYS<br><b>WEST PA</b><br>38<br>TREET TO<br>ACKTO-BA<br>OW NHOU                                                                                                                                                           | JNITS<br>00<br>9<br>POSED<br>ARCEL<br>WNHOUS<br>ACK                                                                                                                                                                                                                                                                                                                                                                                                                                                                                                                                                                                                                                                                                                                                        | 600<br>84<br>25<br>709<br>5E 110m <sup>2</sup>                                                                                                                           |
| ESIDENTIAL<br>ISITOR<br>ETAIL<br>OTAL<br>UILDING HIEGH<br>OWNHOUS<br>OTAL UNITS<br>11N. LOT AR                                             | 1/3<br>17 (m)<br>SE BL(<br>5<br>EA<br>DTH                                                                                                                                                                                                                                                                                                                                                                                                                                                                                                                                                                                                                                                                                                                                                                                                                                             | 1.0<br>0.2<br>10 m <sup>2</sup><br>3-22 STORI<br><b>DCKS -</b><br>18<br>5<br>8<br>7<br>5<br>5                                                                                                                                                                                                                                                                                                                                                                                                                                                                                                                                                                                                                                                                                                                                                                                                                                                                                                                                                                                                                                                                                                                                                                                                                                                                                                                                                                                                                | <b># OF U</b><br>60<br>41<br>21<br>21<br>21<br>21<br>21<br>21<br>21<br>21<br>21<br>21<br>21<br>21<br>21                                                                                                                                                             | JNITS<br>00<br>9<br>POSED<br>ARCEL<br>WNHOUS<br>ACK<br>SE<br>VNHOUS                                                                                                                                                                                                                                                                                                                                                                                                                                                                                                                                                                                                                                                                                                                        | 600<br>84<br>25<br>709<br>5E 110m <sup>2</sup><br>80 m <sup>2</sup>                                                                                                      |
| ESIDENTIAL<br>ISITOR<br>ETAIL<br>OTAL<br>UILDING HIEGH<br>OWNHOUS<br>OTAL UNITS<br>11N. LOT AR                                             | 1/3<br>17 (m)<br>SE BL(<br>5<br>EA<br>DTH                                                                                                                                                                                                                                                                                                                                                                                                                                                                                                                                                                                                                                                                                                                                                                                                                                             | 1.0<br>0.2<br>10 m <sup>2</sup><br>3-22 STORI<br><b>DCKS -</b><br>18<br>5<br>8<br>7<br>5<br>8<br>8<br>7<br>5<br>8<br>8<br>8                                                                                                                                                                                                                                                                                                                                                                                                                                                                                                                                                                                                                                                                                                                                                                                                                                                                                                                                                                                                                                                                                                                                                                                                                                                                                                                                                                                  | <b># OF U</b><br>60<br>41<br>71<br>71<br>71<br>71<br>71<br>71<br>71<br>71<br>71<br>71<br>71<br>71<br>71                                                                                                                                                             | JNITS<br>00<br>9<br>POSED<br>ARCEL<br>WNHOUS<br>ACK<br>SE<br>VNHOUS<br>ACK                                                                                                                                                                                                                                                                                                                                                                                                                                                                                                                                                                                                                                                                                                                 | 600<br>84<br>25<br>709<br>5E 110m <sup>2</sup><br>80 m <sup>2</sup>                                                                                                      |
| ESIDENTIAL<br>ISITOR<br>ETAIL<br>DTAL<br>UILDING HIEGH<br>DWNHOUS<br>OTAL UNITS<br>IN. LOT AR                                              | 1/3<br>17 (m)<br>SE BL(<br>5<br>EA<br>DTH<br>PTH                                                                                                                                                                                                                                                                                                                                                                                                                                                                                                                                                                                                                                                                                                                                                                                                                                      | 1.0<br>0.2<br>0 m <sup>2</sup><br>3-22 STOR<br>5<br>5<br>5<br>5<br>8<br>7<br>5<br>5<br>5<br>5<br>7                                                                                                                                                                                                                                                                                                                                                                                                                                                                                                                                                                                                                                                                                                                                                                                                                                                                                                                                                                                                                                                                                                                                                                                                                                                                                                                                                                                                           | <b># OF U</b><br>60<br>41<br>71<br>71<br>71<br>71<br>71<br>71<br>71<br>71<br>71<br>71<br>71<br>71<br>71                                                                                                                                                             | JNITS<br>00<br>9<br>POSED<br>ARCEL<br>WNHOUS<br>ACK<br>SE<br>VNHOUS<br>ACK<br>SE                                                                                                                                                                                                                                                                                                                                                                                                                                                                                                                                                                                                                                                                                                           | 600<br>84<br>25<br>709<br>5E 110m <sup>2</sup><br>80 m <sup>2</sup><br>E 22m<br>15m                                                                                      |
| ESIDENTIAL<br>ISITOR<br>ETAIL<br>OTAL<br>OUILDING HIEGH                                                                                    | 1/3<br>17 (m)<br>SE BL(<br>5<br>EA<br>DTH<br>PTH                                                                                                                                                                                                                                                                                                                                                                                                                                                                                                                                                                                                                                                                                                                                                                                                                                      | 1.0<br>0.2<br>0 m <sup>2</sup><br>3-22 STOR<br>3-22 STOR<br>18<br>S<br>B<br>T<br>5<br>S<br>B<br>T<br>3                                                                                                                                                                                                                                                                                                                                                                                                                                                                                                                                                                                                                                                                                                                                                                                                                                                                                                                                                                                                                                                                                                                                                                                                                                                                                                                                                                                                       | <b># OF U</b><br>60<br>41<br>71<br>71<br>71<br>71<br>71<br>71<br>71<br>71<br>71<br>71<br>71<br>71<br>71                                                                                                                                                             | JNITS<br>00<br>9<br>POSED<br>ARCEL<br>WNHOUS<br>ACK<br>SE<br>VNHOUS<br>ACK<br>SE<br>(terior wa                                                                                                                                                                                                                                                                                                                                                                                                                                                                                                                                                                                                                                                                                             | 600<br>84<br>25<br>709<br>5E 110m <sup>2</sup><br>80 m <sup>2</sup><br>E 22m<br>15m                                                                                      |
| ESIDENTIAL<br>ISITOR<br>ETAIL<br>OTAL<br>UILDING HIEGH<br>OWNHOUS<br>OTAL UNITS<br>11N. LOT AR<br>11N. LOT WI<br>11N. LOT DE               | IT (m)<br>SE BL(<br>EA<br>DTH<br>PTH<br>YARD                                                                                                                                                                                                                                                                                                                                                                                                                                                                                                                                                                                                                                                                                                                                                                                                                                          | 1.0<br>0.2<br>0 m <sup>2</sup><br>3-22 STORE<br>3-22 STORE<br>5<br>5<br>5<br>5<br>5<br>5<br>5<br>5<br>5<br>5<br>5<br>5<br>5                                                                                                                                                                                                                                                                                                                                                                                                                                                                                                                                                                                                                                                                                                                                                                                                                                                                                                                                                                                                                                                                                                                                                                                                                                                                                                                                                                                  | <b># OF U</b><br>60<br>41<br>9 <b>PRO</b><br>2YS<br><b>WEST PA</b><br>38<br>TREET TO'<br>ACKTO-BA<br>OWNHOU<br>.5m<br>TREET TOV<br>ACKTO-BA<br>OWNHOU<br>5m to bad<br>5m to bad<br>yindow                                                                           | JNITS<br>00<br>9<br>PPOSED<br>ARCEL<br>WNHOUS<br>ACK<br>SE<br>VNHOUS<br>ACK<br>SE<br>VNHOUS<br>ACK<br>SE<br>VNHOUS<br>ACK<br>SE<br>VNHOUS<br>ACK<br>SE                                                                                                                                                                                                                                                                                                                                                                                                                                                                                                                                                                                                                                     | 600<br>84<br>25<br>709<br>5E 110m <sup>2</sup><br>80 m <sup>2</sup><br>E 22m<br>15m<br>11<br>n or bay                                                                    |
| ESIDENTIAL<br>ISITOR<br>ETAIL<br>OTAL<br>UILDING HIEGH<br>OWNHOUS<br>OTAL UNITS<br>11N. LOT AR                                             | IT (m)<br>SE BL(<br>EA<br>DTH<br>PTH<br>YARD                                                                                                                                                                                                                                                                                                                                                                                                                                                                                                                                                                                                                                                                                                                                                                                                                                          | 1.0<br>0.2<br>10 m <sup>2</sup><br>3-22 STORI<br>3-22 STORI<br>18<br>S<br>B<br>T<br>5<br>S<br>B<br>T<br>3<br>1.<br>M<br>S                                                                                                                                                                                                                                                                                                                                                                                                                                                                                                                                                                                                                                                                                                                                                                                                                                                                                                                                                                                                                                                                                                                                                                                                                                                                                                                                                                                    | <b># OF U</b><br>60<br>41<br>71<br>71<br>71<br>71<br>71<br>71<br>71<br>71<br>71<br>71<br>71<br>71<br>71                                                                                                                                                             | JNITS<br>00<br>9<br>POSED<br>ARCEL<br>WNHOUS<br>ACK<br>SE<br>VNHOUS<br>ACK<br>SE<br>VNHOUS<br>ACK<br>SE<br>WNHOUS<br>MNHOUS<br>WNHOUS                                                                                                                                                                                                                                                                                                                                                                                                                                                                                                                                                                                                                                                      | 600<br>84<br>25<br>709<br>5E 110m <sup>2</sup><br>80 m <sup>2</sup><br>E 22m<br>15m<br>15m                                                                               |
| ESIDENTIAL<br>ISITOR<br>ETAIL<br>OTAL<br>UILDING HIEGH<br>OWNHOUS<br>OTAL UNITS<br>IN. LOT AR<br>IN. LOT WI<br>IN. LOT DE                  | 1/3<br>1T (m)<br>SE BL(<br>SE SE BL(<br>SE SE BL(<br>SE SE S | 1.0<br>0.2<br>0 m <sup>2</sup><br>3-22 STORI<br><b>DCKS</b> -<br>18<br>S<br>B<br>T<br>5<br>S<br>B<br>T<br>3<br>1.<br>W<br>S<br>B<br>T<br>3<br>1.<br>W                                                                                                                                                                                                                                                                                                                                                                                                                                                                                                                                                                                                                                                                                                                                                                                                                                                                                                                                                                                                                                                                                                                                                                                                                                                                                                                                                        | <b># OF U</b><br>60<br>41<br>71<br>71<br>71<br>71<br>71<br>71<br>71<br>71<br>71<br>71<br>71<br>71<br>71                                                                                                                                                             | JNITS<br>JO<br>9<br>POSED<br>ARCEL<br>WNHOUS<br>ACK<br>SE<br>VNHOUS<br>ACK<br>SE<br>VNHOUS<br>ACK<br>SE<br>VNHOUS<br>ACK<br>SE<br>VNHOUS<br>ACK<br>SE<br>VNHOUS<br>ACK<br>SE                                                                                                                                                                                                                                                                                                                                                                                                                                                                                                                                                                                                               | 600<br>84<br>25<br>709<br>5E 110m <sup>2</sup><br>80 m <sup>2</sup><br>E 22m<br>15m<br>15m<br>11<br>n or bay<br>5E 5.5m<br>N/A                                           |
| ESIDENTIAL<br>ISITOR<br>ETAIL<br>OTAL<br>UILDING HIEGH<br>OWNHOUS<br>OTAL UNITS<br>11N. LOT AR<br>11N. LOT WI<br>11N. LOT DE<br>11N. FRONT | 1/3<br>1T (m)<br>SE BL(<br>SE SE BL(<br>SE SE BL(<br>SE SE S | 1.0<br>0.2<br>0 m <sup>2</sup><br>3-22 STOR<br>3-22 STOR<br>18<br>S<br>B<br>T<br>5<br>S<br>B<br>T<br>5<br>S<br>B<br>T<br>5<br>S<br>B<br>T<br>5<br>S<br>B<br>T<br>5<br>S<br>B<br>T<br>5<br>S<br>B<br>T<br>5<br>S<br>B<br>T<br>5<br>S<br>B<br>T<br>5<br>S<br>B<br>T<br>5<br>S<br>B<br>T<br>5<br>S<br>B<br>T<br>5<br>S<br>B<br>T<br>5<br>S<br>B<br>T<br>5<br>S<br>B<br>T<br>5<br>S<br>B<br>T<br>5<br>S<br>B<br>T<br>5<br>S<br>B<br>T<br>5<br>S<br>B<br>T<br>5<br>S<br>B<br>T<br>5<br>S<br>B<br>T<br>5<br>S<br>B<br>T<br>5<br>S<br>B<br>T<br>5<br>S<br>B<br>T<br>5<br>S<br>B<br>T<br>5<br>S<br>B<br>T<br>5<br>S<br>B<br>T<br>5<br>S<br>B<br>T<br>5<br>S<br>B<br>T<br>5<br>S<br>B<br>T<br>5<br>S<br>B<br>T<br>5<br>S<br>B<br>T<br>5<br>S<br>B<br>T<br>5<br>S<br>B<br>T<br>5<br>S<br>B<br>T<br>5<br>S<br>B<br>T<br>5<br>S<br>B<br>T<br>5<br>S<br>B<br>T<br>5<br>S<br>B<br>T<br>5<br>S<br>B<br>T<br>5<br>S<br>B<br>T<br>5<br>S<br>B<br>T<br>5<br>S<br>B<br>T<br>5<br>S<br>B<br>T<br>5<br>S<br>B<br>T<br>5<br>S<br>B<br>T<br>5<br>S<br>B<br>T<br>5<br>S<br>B<br>T<br>5<br>S<br>B<br>T<br>5<br>S<br>B<br>T<br>5<br>S<br>B<br>T<br>5<br>S<br>B<br>T<br>5<br>S<br>B<br>T<br>5<br>S<br>B<br>T<br>5<br>S<br>B<br>T<br>5<br>S<br>B<br>T<br>5<br>S<br>B<br>T<br>5<br>S<br>B<br>T<br>5<br>S<br>B<br>T<br>5<br>S<br>B<br>T<br>5<br>S<br>B<br>T<br>5<br>S<br>B<br>T<br>5<br>S<br>B<br>T<br>5<br>S<br>B<br>T<br>T<br>5<br>S<br>B<br>T<br>5<br>S<br>B<br>T<br>5<br>S<br>S<br>S<br>S<br>S<br>S<br>S<br>S<br>S<br>S<br>S<br>S<br>S | PRO<br>PRO<br>PRO<br>EYS<br>WEST PA<br>BB<br>TREET TOY<br>ACKTO-BA<br>OWNHOU<br>5m<br>TREET TOV<br>ACKTO-BA<br>OWNHOU<br>m to an ex<br>Sm to bado<br>vindow<br>TREET TOY<br>ACKTO-BA<br>OWNHOU<br>m to an ex                                                        | JNITS<br>00<br>9<br>POSED<br>ARCEL<br>WNHOUS<br>ACK<br>SE<br>VNHOUS<br>ACK<br>SE<br>ACK<br>SE<br>ACK<br>SE<br>ACK<br>SE<br>ACK<br>SE<br>ACK<br>SE<br>ACK<br>SE<br>ACK<br>SE<br>ACK<br>SE<br>ACK<br>SE<br>ACK<br>SE<br>ACK<br>SE<br>ACK<br>SE<br>ACK<br>SE<br>ACK<br>SE<br>ACK<br>SE<br>ACK<br>SE<br>ACK<br>SE<br>ACK<br>SE<br>ACK<br>SE<br>ACK<br>SE<br>ACK<br>SE<br>ACK<br>SE<br>ACK<br>SE<br>ACK<br>SE<br>ACK<br>SE<br>ACK<br>SE<br>ACK<br>SE<br>ACK<br>SE<br>ACK<br>SE<br>ACK<br>SE<br>ACK<br>SE<br>ACK<br>SE<br>ACK<br>SE<br>ACK<br>SE<br>ACK<br>SE<br>ACK<br>SE<br>ACK<br>SE<br>ACK<br>SE<br>ACK<br>SE<br>ACK<br>SE<br>ACK<br>SE<br>ACK<br>SE<br>ACK<br>ACK<br>SE<br>ACK<br>ACK<br>SE<br>ACK<br>ACK<br>SE<br>ACK<br>ACK<br>SE<br>ACK<br>ACK<br>ACK<br>ACK<br>ACK<br>ACK<br>ACK<br>ACK | 600<br>84<br>25<br>709<br>5E 110m <sup>2</sup><br>80 m <sup>2</sup><br>E 22m<br>15m<br>15m<br>                                                                           |
| ESIDENTIAL<br>ISITOR<br>ETAIL<br>OTAL<br>UILDING HIEGH<br>OWNHOUS<br>OTAL UNITS<br>11N. LOT AR<br>11N. LOT MI<br>11N. LOT DE               | 1/3<br>1T (m)<br>SE BL(<br>SE SE BL(<br>SE SE BL(<br>SE SE S | 1.0<br>0.2<br>0 m <sup>2</sup><br>3-22 STOR<br>3-22 STOR<br>5<br>5<br>8<br>7<br>5<br>8<br>7<br>5<br>8<br>7<br>5<br>8<br>7<br>5<br>8<br>7<br>5<br>8<br>7<br>5<br>8<br>7<br>5<br>8<br>7<br>5<br>8<br>7<br>5<br>8<br>7<br>5<br>8<br>7<br>5<br>8<br>7<br>5<br>8<br>7<br>5<br>8<br>7<br>7<br>8<br>8<br>7<br>8<br>8<br>7<br>7<br>8<br>8<br>8<br>7<br>7<br>8<br>8<br>8<br>7<br>7<br>8<br>8<br>8<br>7<br>7<br>8<br>8<br>8<br>7<br>7<br>8<br>8<br>8<br>8<br>7<br>7<br>8<br>8<br>8<br>7<br>7<br>8<br>8<br>8<br>8<br>7<br>7<br>8<br>8<br>8<br>8<br>7<br>7<br>8<br>8<br>8<br>8<br>8<br>8<br>8<br>8<br>8<br>8<br>7<br>7<br>8<br>8<br>8<br>8<br>7<br>7<br>8<br>8<br>8<br>8<br>8<br>7<br>7<br>8<br>8<br>8<br>7<br>7<br>8<br>8<br>8<br>7<br>7<br>8<br>8<br>8<br>8<br>7<br>7<br>8<br>8<br>8<br>7<br>7<br>8<br>8<br>8<br>7<br>7<br>8<br>8<br>8<br>7<br>7<br>8<br>8<br>8<br>8<br>7<br>7<br>8<br>8<br>8<br>7<br>7<br>8<br>8<br>8<br>8<br>8<br>7<br>7<br>8<br>8<br>8<br>8<br>7<br>7<br>8<br>8<br>8<br>8<br>8<br>8<br>8<br>7<br>8<br>8<br>8<br>8<br>8<br>8<br>8<br>8<br>8<br>8<br>8<br>8<br>8                                                                                                                                                                                                                                                                                                                                                                                                                                      | PRO<br>PRO<br>PRO<br>PRO<br>S<br>S<br>WEST PA<br>S<br>S<br>WEST PA<br>S<br>S<br>TREET TO<br>ACKTO-BA<br>OWNHOU<br>M to an ex<br>S<br>m to bado<br>VINHOU<br>M to an ex<br>S<br>M to bado<br>VINHOU<br>M to an ex<br>S<br>M to bado                                  | JNITS<br>00<br>9<br>POSED<br>ARCEL<br>WNHOUS<br>ACK<br>SE<br>VNHOUS<br>ACK<br>SE<br>ACK<br>SE<br>ACK<br>SE<br>ACK<br>SE<br>ACK<br>SE<br>ACK<br>SE<br>ACK<br>SE<br>ACK<br>SE<br>ACK<br>SE<br>ACK<br>SE<br>ACK<br>SE<br>ACK<br>SE<br>ACK<br>SE<br>ACK<br>SE<br>ACK<br>SE<br>ACK<br>SE<br>ACK<br>SE<br>ACK<br>SE<br>ACK<br>SE<br>ACK<br>SE<br>ACK<br>SE<br>ACK<br>SE<br>ACK<br>SE<br>ACK<br>SE<br>ACK<br>SE<br>ACK<br>SE<br>ACK<br>SE<br>ACK<br>SE<br>ACK<br>SE<br>ACK<br>SE<br>ACK<br>SE<br>ACK<br>SE<br>ACK<br>SE<br>ACK<br>SE<br>ACK<br>SE<br>ACK<br>SE<br>ACK<br>SE<br>ACK<br>SE<br>ACK<br>SE<br>ACK<br>SE<br>ACK<br>SE<br>ACK<br>SE<br>ACK<br>SE<br>ACK<br>ACK<br>SE<br>ACK<br>ACK<br>SE<br>ACK<br>ACK<br>SE<br>ACK<br>ACK<br>SE<br>ACK<br>ACK<br>ACK<br>ACK<br>ACK<br>ACK<br>ACK<br>ACK | 600<br>84<br>25<br>709<br>6E 110m <sup>2</sup><br>80 m <sup>2</sup><br>80 m <sup>2</sup><br>E 22m<br>15m<br>15m<br>15m<br>15m<br>15m<br>11<br>n or bay<br>6E 5.5m<br>N/A |
| ESIDENTIAL<br>ISITOR<br>ETAIL<br>OTAL<br>UILDING HIEGH<br>OWNHOUS<br>OTAL UNITS<br>11N. LOT AR<br>11N. LOT WI<br>11N. LOT DE<br>11N. FRONT | IT (m)<br>IT (m)<br>SE BL(<br>BEA<br>DTH<br>PTH<br>YARD<br>ARD<br>OR SID                                                                                                                                                                                                                                                                                                                                                                                                                                                                                                                                                                                                                                                                                                                                                                                                              | 1.0<br>0.2<br>0 m <sup>2</sup><br>3-22 STOR<br>3-22 STOR<br>5<br>S<br>B<br>T<br>5<br>S<br>B<br>T<br>5<br>S<br>B<br>T<br>5<br>S<br>B<br>T<br>5<br>S<br>B<br>T<br>5<br>S<br>B<br>T<br>5<br>S<br>B<br>T<br>5<br>S<br>B<br>T<br>5<br>S<br>B<br>T<br>5<br>S<br>B<br>T<br>5<br>S<br>B<br>T<br>5<br>S<br>8<br>7<br>18<br>5<br>5<br>8<br>7<br>5<br>8<br>8<br>7<br>7<br>8<br>8<br>7<br>8<br>8<br>8<br>7<br>8<br>8<br>8<br>7<br>8<br>8<br>8<br>8<br>8<br>7<br>8<br>8<br>8<br>8<br>8<br>8<br>8<br>8<br>8<br>8<br>8<br>8<br>8                                                                                                                                                                                                                                                                                                                                                                                                                                                                                                                                                                                                                                                                                                                                                                                                                                                                                                                                                                                            | PRO<br>PRO<br>PRO<br>SYS<br>WEST PA<br>B<br>WEST PA<br>B<br>WEST PA<br>B<br>B<br>TREET TO<br>ACKTO-BA<br>OWNHOU<br>M to an ex<br>5m to bad<br>CVNHOU<br>m to an ex<br>5m to bad<br>OWNHOU<br>m to an ex<br>5m to bad<br>OWNHOU<br>m to an ex<br>5m to bad<br>OWNHOU | JNITS<br>00<br>9<br>POSED<br>ARCEL<br>WNHOUS<br>ACK<br>SE<br>VNHOUS<br>ACK<br>SE<br>(terior was<br>ony, porch<br>WNHOUS<br>ACK<br>SE<br>(terior was<br>ony, porch<br>WNHOUS<br>ACK<br>SE<br>(terior was<br>ony, porch                                                                                                                                                                                                                                                                                                                                                                                                                                                                                                                                                                      | 600   84   25   709   5E 110m <sup>2</sup> 80 m <sup>2</sup> E 22m   15m   II   n or bay   SE 5.5m   N/A   II   n or bay                                                 |
| ESIDENTIAL<br>ISITOR<br>ETAIL<br>DTAL<br>UILDING HIEGH<br>DWNHOUS<br>OTAL UNITS<br>IN. LOT AR<br>IIN. LOT WI<br>IIN. LOT DE<br>IIN. FRONT  | IT (m)<br>IT (m)<br>SE BL(<br>BEA<br>DTH<br>PTH<br>YARD<br>ARD<br>OR SIDE<br>OR SIDE                                                                                                                                                                                                                                                                                                                                                                                                                                                                                                                                                                                                                                                                                                                                                                                                  | 1.0<br>0.2<br>0 m <sup>2</sup><br>3-22 STORI<br><b>DCKS</b> -<br>18<br>S<br>B<br>T<br>5<br>S<br>B<br>T<br>5<br>S<br>B<br>T<br>5<br>S<br>B<br>T<br>5<br>S<br>B<br>T<br>5<br>S<br>B<br>T<br>5<br>S<br>B<br>T<br>5<br>S<br>B<br>T<br>5<br>S<br>B<br>T<br>5<br>S<br>B<br>T<br>5<br>S<br>B<br>T<br>5<br>S<br>B<br>T<br>5<br>S<br>B<br>T<br>5<br>S<br>B<br>T<br>5<br>S<br>B<br>T<br>5<br>S<br>B<br>T<br>5<br>S<br>B<br>T<br>5<br>S<br>B<br>T<br>5<br>S<br>B<br>T<br>5<br>S<br>B<br>T<br>5<br>S<br>B<br>T<br>5<br>S<br>B<br>T<br>5<br>S<br>B<br>T<br>5<br>S<br>B<br>T<br>5<br>S<br>B<br>T<br>5<br>S<br>B<br>T<br>5<br>S<br>B<br>T<br>5<br>S<br>B<br>T<br>5<br>S<br>B<br>T<br>5<br>S<br>B<br>T<br>5<br>S<br>B<br>T<br>5<br>S<br>B<br>T<br>5<br>S<br>B<br>T<br>5<br>S<br>B<br>T<br>5<br>S<br>B<br>T<br>5<br>S<br>B<br>T<br>5<br>S<br>B<br>T<br>5<br>S<br>B<br>T<br>5<br>S<br>B<br>T<br>5<br>S<br>B<br>T<br>5<br>S<br>B<br>T<br>5<br>S<br>B<br>T<br>5<br>S<br>B<br>T<br>5<br>S<br>B<br>T<br>5<br>S<br>B<br>T<br>5<br>S<br>B<br>T<br>5<br>S<br>B<br>T<br>5<br>S<br>B<br>T<br>5<br>S<br>B<br>T<br>5<br>S<br>B<br>T<br>5<br>S<br>B<br>T<br>5<br>S<br>B<br>T<br>5<br>S<br>B<br>T<br>5<br>S<br>B<br>T<br>5<br>S<br>S<br>S<br>S<br>S<br>S<br>S<br>S<br>S<br>S<br>S<br>S<br>S                                                                                                                                                                                                                                                 | PRO<br>PRO<br>PRO<br>SYS<br>WEST PA<br>B<br>WEST PA<br>B<br>WEST PA<br>B<br>B<br>TREET TO<br>ACKTO-BA<br>OWNHOU<br>M to an ex<br>5m to bad<br>CVNHOU<br>m to an ex<br>5m to bad<br>OWNHOU<br>m to an ex<br>5m to bad<br>OWNHOU<br>m to an ex<br>5m to bad<br>OWNHOU | JNITS<br>00<br>9<br>POSED<br>ARCEL<br>WNHOUS<br>ACK<br>SE<br>VNHOUS<br>ACK<br>SE<br>(terior was<br>ony, porch<br>WNHOUS<br>ACK<br>SE<br>(terior was<br>ony, porch<br>WNHOUS<br>ACK<br>SE<br>(terior was<br>ony, porch                                                                                                                                                                                                                                                                                                                                                                                                                                                                                                                                                                      | 600   84   25   709   5E 110m <sup>2</sup> 80 m <sup>2</sup> E 22m   15m   II   n or bay   SE 5.5m   N/A   II   n or bay                                                 |