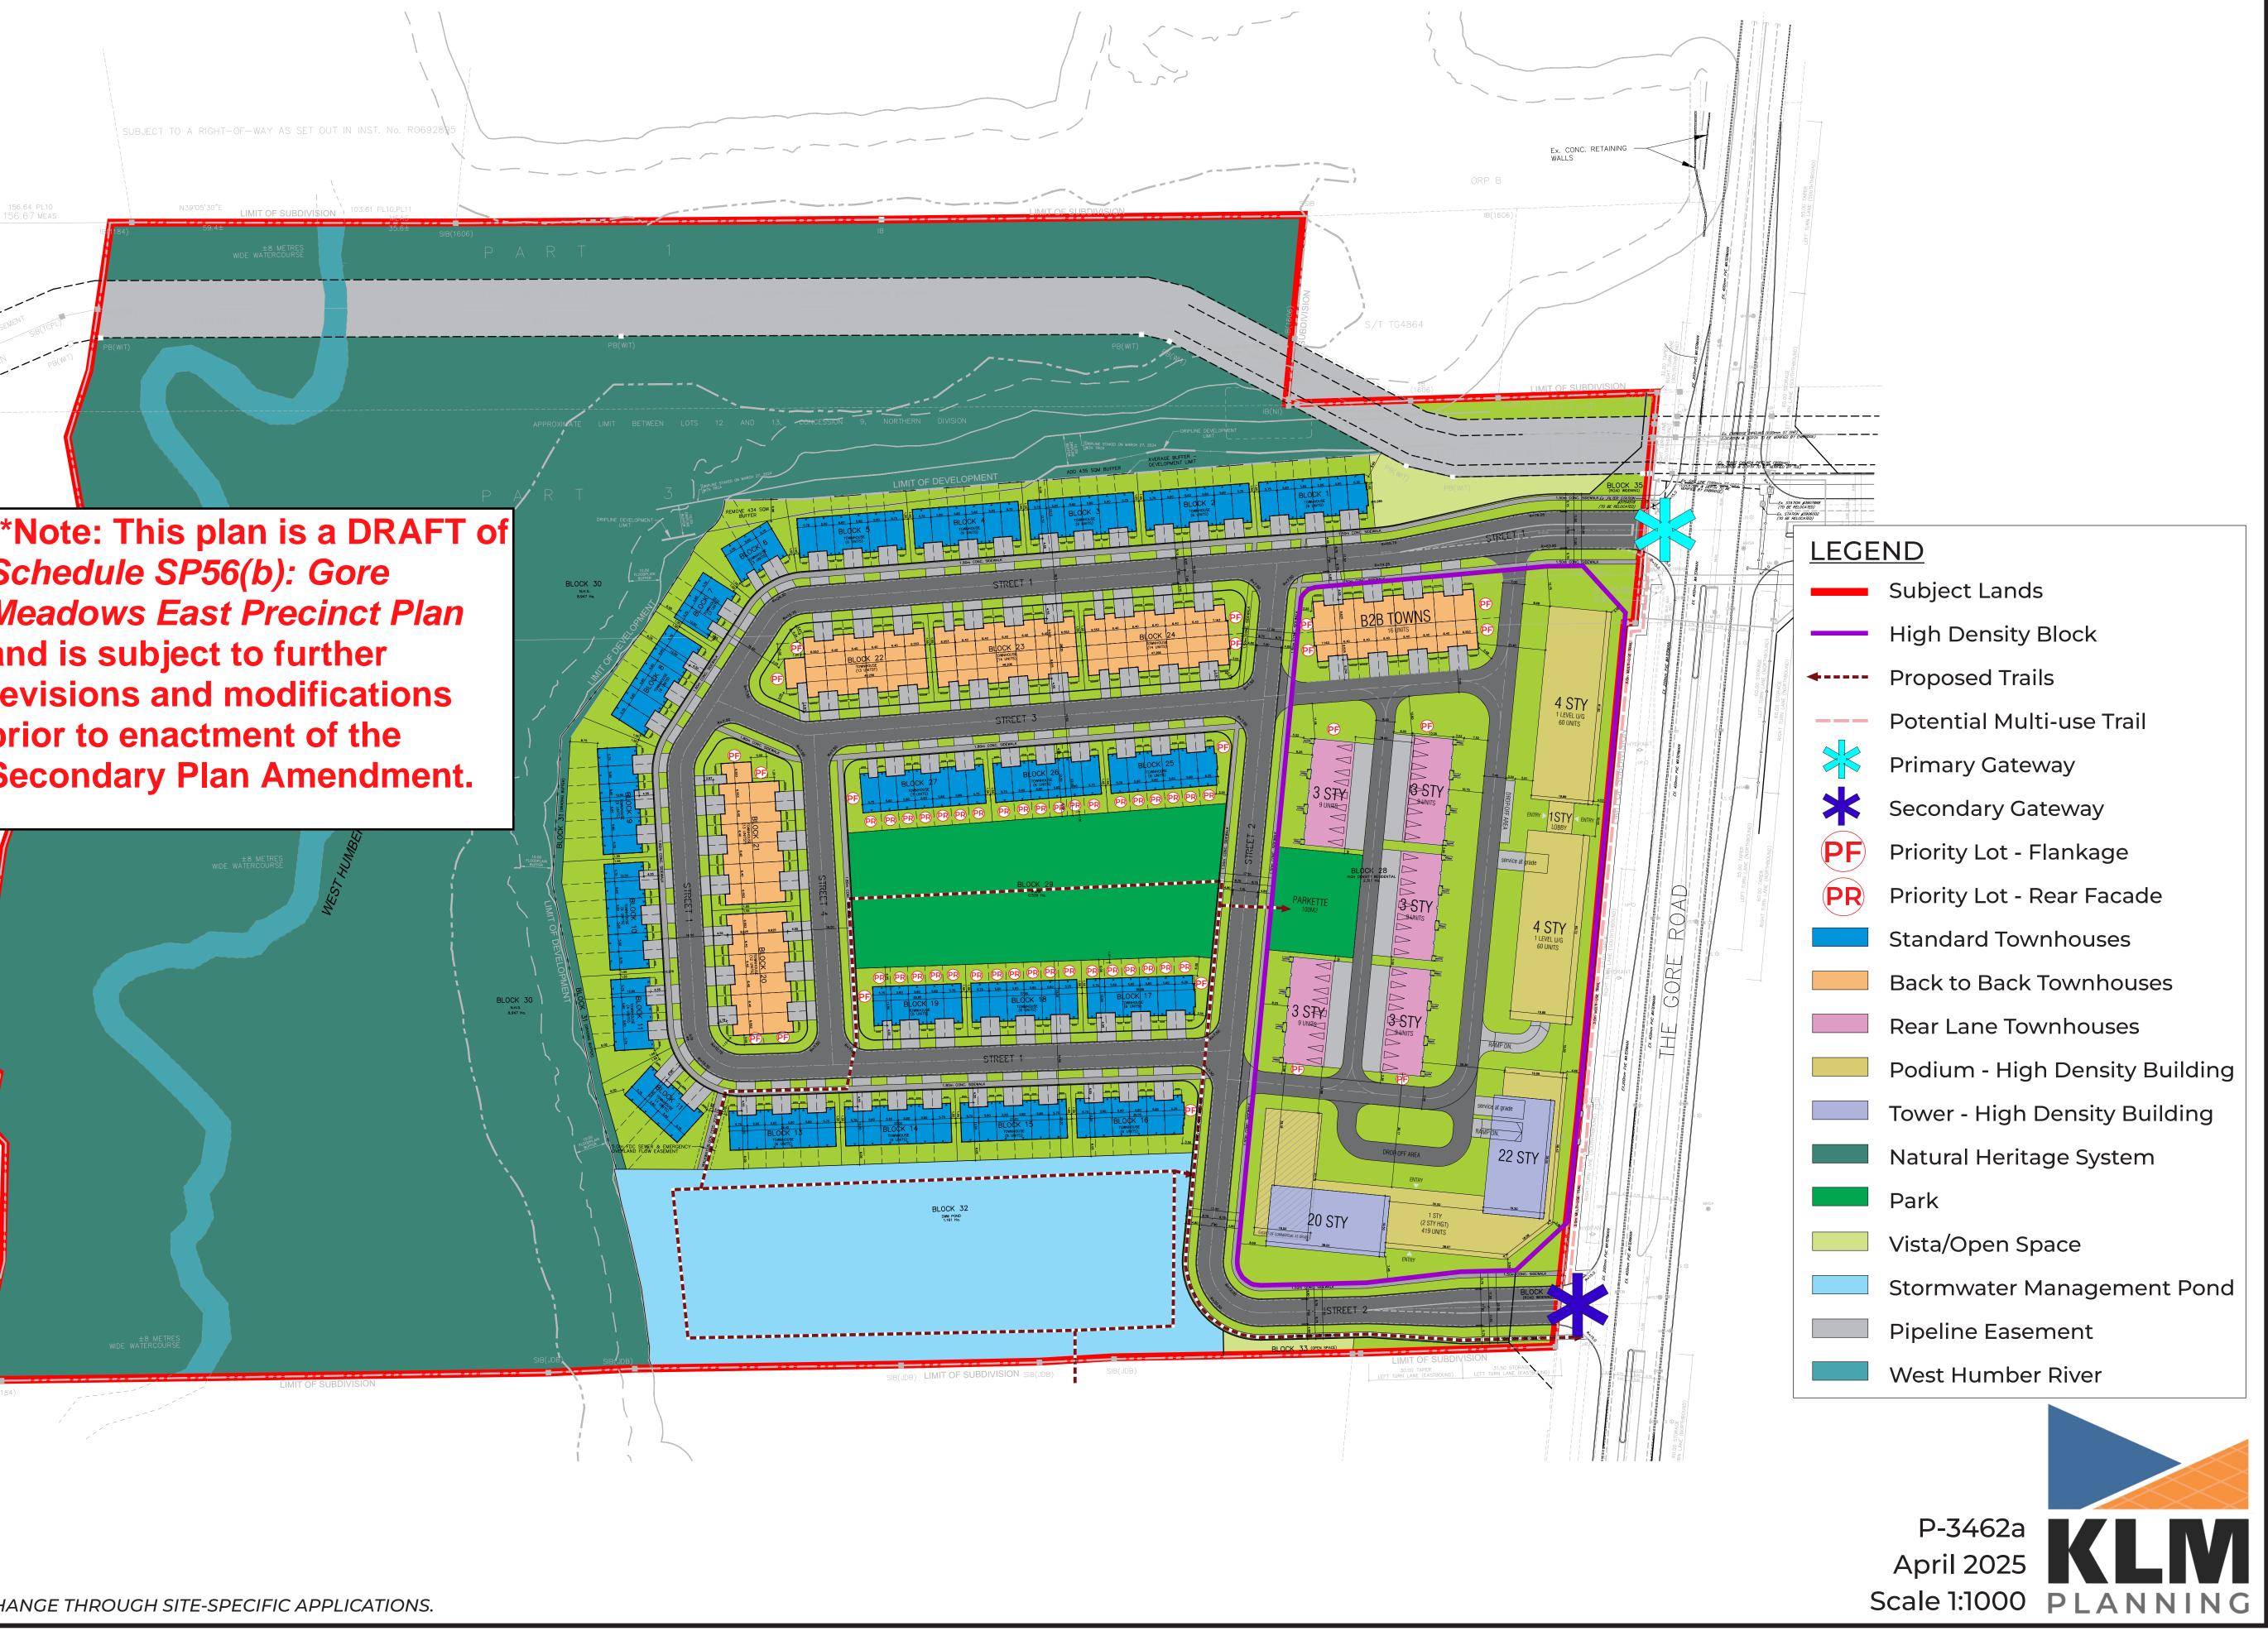

| 2                                                                                                                                          | 3,027.91                                                                                                                                                                                                                                                                                                                                                                                                                                                                                                                                                                                                                                                                                                                                                                                                                                                                              |                                                                                                                                                                                                                                                                                                                                                                                                                                                                                                                                                                                                                                                                                                                                                                                                                                                                                                                                                                                                                                                                                                                                                                                                                                                                                                                                                                                                                                                                                                              | (ft <sup>2</sup>                                                                                                                                                                                                                                                    | 1                                                                                                                                                                                                                                                                                                                                                                                                                                                                                                                                                                                                                                                                                                                                                                                          | (acs)                                                                                                                                                                    |
|--------------------------------------------------------------------------------------------------------------------------------------------|---------------------------------------------------------------------------------------------------------------------------------------------------------------------------------------------------------------------------------------------------------------------------------------------------------------------------------------------------------------------------------------------------------------------------------------------------------------------------------------------------------------------------------------------------------------------------------------------------------------------------------------------------------------------------------------------------------------------------------------------------------------------------------------------------------------------------------------------------------------------------------------|--------------------------------------------------------------------------------------------------------------------------------------------------------------------------------------------------------------------------------------------------------------------------------------------------------------------------------------------------------------------------------------------------------------------------------------------------------------------------------------------------------------------------------------------------------------------------------------------------------------------------------------------------------------------------------------------------------------------------------------------------------------------------------------------------------------------------------------------------------------------------------------------------------------------------------------------------------------------------------------------------------------------------------------------------------------------------------------------------------------------------------------------------------------------------------------------------------------------------------------------------------------------------------------------------------------------------------------------------------------------------------------------------------------------------------------------------------------------------------------------------------------|---------------------------------------------------------------------------------------------------------------------------------------------------------------------------------------------------------------------------------------------------------------------|--------------------------------------------------------------------------------------------------------------------------------------------------------------------------------------------------------------------------------------------------------------------------------------------------------------------------------------------------------------------------------------------------------------------------------------------------------------------------------------------------------------------------------------------------------------------------------------------------------------------------------------------------------------------------------------------------------------------------------------------------------------------------------------------|--------------------------------------------------------------------------------------------------------------------------------------------------------------------------|
|                                                                                                                                            | 5,027.91                                                                                                                                                                                                                                                                                                                                                                                                                                                                                                                                                                                                                                                                                                                                                                                                                                                                              | 2.30                                                                                                                                                                                                                                                                                                                                                                                                                                                                                                                                                                                                                                                                                                                                                                                                                                                                                                                                                                                                                                                                                                                                                                                                                                                                                                                                                                                                                                                                                                         | 24                                                                                                                                                                                                                                                                  | 7870.11                                                                                                                                                                                                                                                                                                                                                                                                                                                                                                                                                                                                                                                                                                                                                                                    | 5.69                                                                                                                                                                     |
|                                                                                                                                            |                                                                                                                                                                                                                                                                                                                                                                                                                                                                                                                                                                                                                                                                                                                                                                                                                                                                                       |                                                                                                                                                                                                                                                                                                                                                                                                                                                                                                                                                                                                                                                                                                                                                                                                                                                                                                                                                                                                                                                                                                                                                                                                                                                                                                                                                                                                                                                                                                              |                                                                                                                                                                                                                                                                     |                                                                                                                                                                                                                                                                                                                                                                                                                                                                                                                                                                                                                                                                                                                                                                                            |                                                                                                                                                                          |
| <b>.C.A (m²)</b><br>DWNHOUSE                                                                                                               |                                                                                                                                                                                                                                                                                                                                                                                                                                                                                                                                                                                                                                                                                                                                                                                                                                                                                       |                                                                                                                                                                                                                                                                                                                                                                                                                                                                                                                                                                                                                                                                                                                                                                                                                                                                                                                                                                                                                                                                                                                                                                                                                                                                                                                                                                                                                                                                                                              | 9,405                                                                                                                                                                                                                                                               |                                                                                                                                                                                                                                                                                                                                                                                                                                                                                                                                                                                                                                                                                                                                                                                            |                                                                                                                                                                          |
| OW-RISE                                                                                                                                    |                                                                                                                                                                                                                                                                                                                                                                                                                                                                                                                                                                                                                                                                                                                                                                                                                                                                                       |                                                                                                                                                                                                                                                                                                                                                                                                                                                                                                                                                                                                                                                                                                                                                                                                                                                                                                                                                                                                                                                                                                                                                                                                                                                                                                                                                                                                                                                                                                              | 9,405                                                                                                                                                                                                                                                               |                                                                                                                                                                                                                                                                                                                                                                                                                                                                                                                                                                                                                                                                                                                                                                                            |                                                                                                                                                                          |
| IIGH-RISE                                                                                                                                  |                                                                                                                                                                                                                                                                                                                                                                                                                                                                                                                                                                                                                                                                                                                                                                                                                                                                                       |                                                                                                                                                                                                                                                                                                                                                                                                                                                                                                                                                                                                                                                                                                                                                                                                                                                                                                                                                                                                                                                                                                                                                                                                                                                                                                                                                                                                                                                                                                              | 34,670                                                                                                                                                                                                                                                              |                                                                                                                                                                                                                                                                                                                                                                                                                                                                                                                                                                                                                                                                                                                                                                                            |                                                                                                                                                                          |
| ETAIL                                                                                                                                      |                                                                                                                                                                                                                                                                                                                                                                                                                                                                                                                                                                                                                                                                                                                                                                                                                                                                                       |                                                                                                                                                                                                                                                                                                                                                                                                                                                                                                                                                                                                                                                                                                                                                                                                                                                                                                                                                                                                                                                                                                                                                                                                                                                                                                                                                                                                                                                                                                              | 750                                                                                                                                                                                                                                                                 |                                                                                                                                                                                                                                                                                                                                                                                                                                                                                                                                                                                                                                                                                                                                                                                            |                                                                                                                                                                          |
| DTAL                                                                                                                                       |                                                                                                                                                                                                                                                                                                                                                                                                                                                                                                                                                                                                                                                                                                                                                                                                                                                                                       |                                                                                                                                                                                                                                                                                                                                                                                                                                                                                                                                                                                                                                                                                                                                                                                                                                                                                                                                                                                                                                                                                                                                                                                                                                                                                                                                                                                                                                                                                                              | 54,685                                                                                                                                                                                                                                                              |                                                                                                                                                                                                                                                                                                                                                                                                                                                                                                                                                                                                                                                                                                                                                                                            |                                                                                                                                                                          |
|                                                                                                                                            |                                                                                                                                                                                                                                                                                                                                                                                                                                                                                                                                                                                                                                                                                                                                                                                                                                                                                       |                                                                                                                                                                                                                                                                                                                                                                                                                                                                                                                                                                                                                                                                                                                                                                                                                                                                                                                                                                                                                                                                                                                                                                                                                                                                                                                                                                                                                                                                                                              |                                                                                                                                                                                                                                                                     |                                                                                                                                                                                                                                                                                                                                                                                                                                                                                                                                                                                                                                                                                                                                                                                            |                                                                                                                                                                          |
| SI                                                                                                                                         |                                                                                                                                                                                                                                                                                                                                                                                                                                                                                                                                                                                                                                                                                                                                                                                                                                                                                       |                                                                                                                                                                                                                                                                                                                                                                                                                                                                                                                                                                                                                                                                                                                                                                                                                                                                                                                                                                                                                                                                                                                                                                                                                                                                                                                                                                                                                                                                                                              | 2.37                                                                                                                                                                                                                                                                |                                                                                                                                                                                                                                                                                                                                                                                                                                                                                                                                                                                                                                                                                                                                                                                            |                                                                                                                                                                          |
|                                                                                                                                            |                                                                                                                                                                                                                                                                                                                                                                                                                                                                                                                                                                                                                                                                                                                                                                                                                                                                                       |                                                                                                                                                                                                                                                                                                                                                                                                                                                                                                                                                                                                                                                                                                                                                                                                                                                                                                                                                                                                                                                                                                                                                                                                                                                                                                                                                                                                                                                                                                              | 12.07                                                                                                                                                                                                                                                               |                                                                                                                                                                                                                                                                                                                                                                                                                                                                                                                                                                                                                                                                                                                                                                                            |                                                                                                                                                                          |
| ETBACKS                                                                                                                                    |                                                                                                                                                                                                                                                                                                                                                                                                                                                                                                                                                                                                                                                                                                                                                                                                                                                                                       |                                                                                                                                                                                                                                                                                                                                                                                                                                                                                                                                                                                                                                                                                                                                                                                                                                                                                                                                                                                                                                                                                                                                                                                                                                                                                                                                                                                                                                                                                                              | PRO                                                                                                                                                                                                                                                                 | POSED                                                                                                                                                                                                                                                                                                                                                                                                                                                                                                                                                                                                                                                                                                                                                                                      |                                                                                                                                                                          |
| ABOVE GRADE                                                                                                                                |                                                                                                                                                                                                                                                                                                                                                                                                                                                                                                                                                                                                                                                                                                                                                                                                                                                                                       | NORTH                                                                                                                                                                                                                                                                                                                                                                                                                                                                                                                                                                                                                                                                                                                                                                                                                                                                                                                                                                                                                                                                                                                                                                                                                                                                                                                                                                                                                                                                                                        |                                                                                                                                                                                                                                                                     | 3.00                                                                                                                                                                                                                                                                                                                                                                                                                                                                                                                                                                                                                                                                                                                                                                                       |                                                                                                                                                                          |
|                                                                                                                                            | Ē                                                                                                                                                                                                                                                                                                                                                                                                                                                                                                                                                                                                                                                                                                                                                                                                                                                                                     | EAST                                                                                                                                                                                                                                                                                                                                                                                                                                                                                                                                                                                                                                                                                                                                                                                                                                                                                                                                                                                                                                                                                                                                                                                                                                                                                                                                                                                                                                                                                                         |                                                                                                                                                                                                                                                                     | 4.50                                                                                                                                                                                                                                                                                                                                                                                                                                                                                                                                                                                                                                                                                                                                                                                       |                                                                                                                                                                          |
|                                                                                                                                            | ŀ                                                                                                                                                                                                                                                                                                                                                                                                                                                                                                                                                                                                                                                                                                                                                                                                                                                                                     | SOUTH<br>WEST                                                                                                                                                                                                                                                                                                                                                                                                                                                                                                                                                                                                                                                                                                                                                                                                                                                                                                                                                                                                                                                                                                                                                                                                                                                                                                                                                                                                                                                                                                |                                                                                                                                                                                                                                                                     | 3.00<br>4.50                                                                                                                                                                                                                                                                                                                                                                                                                                                                                                                                                                                                                                                                                                                                                                               |                                                                                                                                                                          |
|                                                                                                                                            |                                                                                                                                                                                                                                                                                                                                                                                                                                                                                                                                                                                                                                                                                                                                                                                                                                                                                       | VVESI                                                                                                                                                                                                                                                                                                                                                                                                                                                                                                                                                                                                                                                                                                                                                                                                                                                                                                                                                                                                                                                                                                                                                                                                                                                                                                                                                                                                                                                                                                        |                                                                                                                                                                                                                                                                     | 4.30                                                                                                                                                                                                                                                                                                                                                                                                                                                                                                                                                                                                                                                                                                                                                                                       |                                                                                                                                                                          |
|                                                                                                                                            | A/NI                                                                                                                                                                                                                                                                                                                                                                                                                                                                                                                                                                                                                                                                                                                                                                                                                                                                                  |                                                                                                                                                                                                                                                                                                                                                                                                                                                                                                                                                                                                                                                                                                                                                                                                                                                                                                                                                                                                                                                                                                                                                                                                                                                                                                                                                                                                                                                                                                              |                                                                                                                                                                                                                                                                     |                                                                                                                                                                                                                                                                                                                                                                                                                                                                                                                                                                                                                                                                                                                                                                                            |                                                                                                                                                                          |
| NIT BREAKDON<br>SIDENTIAL UN                                                                                                               |                                                                                                                                                                                                                                                                                                                                                                                                                                                                                                                                                                                                                                                                                                                                                                                                                                                                                       | TOWNHOU                                                                                                                                                                                                                                                                                                                                                                                                                                                                                                                                                                                                                                                                                                                                                                                                                                                                                                                                                                                                                                                                                                                                                                                                                                                                                                                                                                                                                                                                                                      |                                                                                                                                                                                                                                                                     | <b>POSED</b><br>61 (10%)                                                                                                                                                                                                                                                                                                                                                                                                                                                                                                                                                                                                                                                                                                                                                                   |                                                                                                                                                                          |
|                                                                                                                                            | _                                                                                                                                                                                                                                                                                                                                                                                                                                                                                                                                                                                                                                                                                                                                                                                                                                                                                     | LOW-RISE                                                                                                                                                                                                                                                                                                                                                                                                                                                                                                                                                                                                                                                                                                                                                                                                                                                                                                                                                                                                                                                                                                                                                                                                                                                                                                                                                                                                                                                                                                     |                                                                                                                                                                                                                                                                     | 120 (20%)                                                                                                                                                                                                                                                                                                                                                                                                                                                                                                                                                                                                                                                                                                                                                                                  |                                                                                                                                                                          |
|                                                                                                                                            | _                                                                                                                                                                                                                                                                                                                                                                                                                                                                                                                                                                                                                                                                                                                                                                                                                                                                                     | HIGH-RISE                                                                                                                                                                                                                                                                                                                                                                                                                                                                                                                                                                                                                                                                                                                                                                                                                                                                                                                                                                                                                                                                                                                                                                                                                                                                                                                                                                                                                                                                                                    |                                                                                                                                                                                                                                                                     | 419 (70%)                                                                                                                                                                                                                                                                                                                                                                                                                                                                                                                                                                                                                                                                                                                                                                                  |                                                                                                                                                                          |
|                                                                                                                                            |                                                                                                                                                                                                                                                                                                                                                                                                                                                                                                                                                                                                                                                                                                                                                                                                                                                                                       |                                                                                                                                                                                                                                                                                                                                                                                                                                                                                                                                                                                                                                                                                                                                                                                                                                                                                                                                                                                                                                                                                                                                                                                                                                                                                                                                                                                                                                                                                                              | TOTAI                                                                                                                                                                                                                                                               | L 600 (100%                                                                                                                                                                                                                                                                                                                                                                                                                                                                                                                                                                                                                                                                                                                                                                                | 6)                                                                                                                                                                       |
|                                                                                                                                            |                                                                                                                                                                                                                                                                                                                                                                                                                                                                                                                                                                                                                                                                                                                                                                                                                                                                                       |                                                                                                                                                                                                                                                                                                                                                                                                                                                                                                                                                                                                                                                                                                                                                                                                                                                                                                                                                                                                                                                                                                                                                                                                                                                                                                                                                                                                                                                                                                              |                                                                                                                                                                                                                                                                     |                                                                                                                                                                                                                                                                                                                                                                                                                                                                                                                                                                                                                                                                                                                                                                                            |                                                                                                                                                                          |
|                                                                                                                                            |                                                                                                                                                                                                                                                                                                                                                                                                                                                                                                                                                                                                                                                                                                                                                                                                                                                                                       |                                                                                                                                                                                                                                                                                                                                                                                                                                                                                                                                                                                                                                                                                                                                                                                                                                                                                                                                                                                                                                                                                                                                                                                                                                                                                                                                                                                                                                                                                                              |                                                                                                                                                                                                                                                                     |                                                                                                                                                                                                                                                                                                                                                                                                                                                                                                                                                                                                                                                                                                                                                                                            |                                                                                                                                                                          |
| ARKING                                                                                                                                     |                                                                                                                                                                                                                                                                                                                                                                                                                                                                                                                                                                                                                                                                                                                                                                                                                                                                                       |                                                                                                                                                                                                                                                                                                                                                                                                                                                                                                                                                                                                                                                                                                                                                                                                                                                                                                                                                                                                                                                                                                                                                                                                                                                                                                                                                                                                                                                                                                              | PROPOS                                                                                                                                                                                                                                                              |                                                                                                                                                                                                                                                                                                                                                                                                                                                                                                                                                                                                                                                                                                                                                                                            | DEOLIDED                                                                                                                                                                 |
|                                                                                                                                            | _                                                                                                                                                                                                                                                                                                                                                                                                                                                                                                                                                                                                                                                                                                                                                                                                                                                                                     | <b>ATIO</b><br>1.0                                                                                                                                                                                                                                                                                                                                                                                                                                                                                                                                                                                                                                                                                                                                                                                                                                                                                                                                                                                                                                                                                                                                                                                                                                                                                                                                                                                                                                                                                           | <b>PROPOS</b><br># OF U                                                                                                                                                                                                                                             | JNITS                                                                                                                                                                                                                                                                                                                                                                                                                                                                                                                                                                                                                                                                                                                                                                                      | REQUIRED                                                                                                                                                                 |
| SIDENTIAL                                                                                                                                  |                                                                                                                                                                                                                                                                                                                                                                                                                                                                                                                                                                                                                                                                                                                                                                                                                                                                                       | 1.0<br>0.2                                                                                                                                                                                                                                                                                                                                                                                                                                                                                                                                                                                                                                                                                                                                                                                                                                                                                                                                                                                                                                                                                                                                                                                                                                                                                                                                                                                                                                                                                                   | # OF U                                                                                                                                                                                                                                                              | <b>JNITS</b>                                                                                                                                                                                                                                                                                                                                                                                                                                                                                                                                                                                                                                                                                                                                                                               | 600<br>84                                                                                                                                                                |
| ESIDENTIAL<br>SITOR<br>ETAIL<br>DTAL                                                                                                       | 1/3                                                                                                                                                                                                                                                                                                                                                                                                                                                                                                                                                                                                                                                                                                                                                                                                                                                                                   | 1.0                                                                                                                                                                                                                                                                                                                                                                                                                                                                                                                                                                                                                                                                                                                                                                                                                                                                                                                                                                                                                                                                                                                                                                                                                                                                                                                                                                                                                                                                                                          | # OF U<br>60<br>41<br>PRO                                                                                                                                                                                                                                           | <b>JNITS</b>                                                                                                                                                                                                                                                                                                                                                                                                                                                                                                                                                                                                                                                                                                                                                                               | 600                                                                                                                                                                      |
| ESIDENTIAL<br>ISITOR<br>ETAIL<br>OTAL<br>UILDING HIEGH                                                                                     | 1/3                                                                                                                                                                                                                                                                                                                                                                                                                                                                                                                                                                                                                                                                                                                                                                                                                                                                                   | 1.0<br>0.2<br>10 m <sup>2</sup><br>3-22 STORI                                                                                                                                                                                                                                                                                                                                                                                                                                                                                                                                                                                                                                                                                                                                                                                                                                                                                                                                                                                                                                                                                                                                                                                                                                                                                                                                                                                                                                                                | # OF (<br>60<br>41<br>PRO                                                                                                                                                                                                                                           | JNITS<br>00<br>9<br>POSED                                                                                                                                                                                                                                                                                                                                                                                                                                                                                                                                                                                                                                                                                                                                                                  | 84<br>25                                                                                                                                                                 |
| ESIDENTIAL<br>ISITOR<br>ETAIL<br>OTAL<br>UILDING HIEGH                                                                                     | 1/3<br>17 (m)<br>SE BL(                                                                                                                                                                                                                                                                                                                                                                                                                                                                                                                                                                                                                                                                                                                                                                                                                                                               | 1.0<br>0.2<br>10 m <sup>2</sup><br>3-22 STORI<br><b>DCKS -</b>                                                                                                                                                                                                                                                                                                                                                                                                                                                                                                                                                                                                                                                                                                                                                                                                                                                                                                                                                                                                                                                                                                                                                                                                                                                                                                                                                                                                                                               | # OF (<br>60<br>41<br>PRO                                                                                                                                                                                                                                           | JNITS<br>00<br>9<br>POSED                                                                                                                                                                                                                                                                                                                                                                                                                                                                                                                                                                                                                                                                                                                                                                  | 600<br>84<br>25                                                                                                                                                          |
| ARKING<br>ESIDENTIAL<br>ISITOR<br>ETAIL<br>OTAL<br>OULDING HIEGH<br>OWNHOUS<br>OTAL UNITS                                                  | 1/3<br>17 (m)<br>SE BL(                                                                                                                                                                                                                                                                                                                                                                                                                                                                                                                                                                                                                                                                                                                                                                                                                                                               | 1.0<br>0.2<br>10 m <sup>2</sup><br>3-22 STOR<br><b>DCKS -</b><br>18<br>5                                                                                                                                                                                                                                                                                                                                                                                                                                                                                                                                                                                                                                                                                                                                                                                                                                                                                                                                                                                                                                                                                                                                                                                                                                                                                                                                                                                                                                     | <b># OF U</b><br>60<br>41<br><b>PRO</b><br>EYS<br><b>WEST PA</b><br>38<br>TREET TO'                                                                                                                                                                                 | VPOSED                                                                                                                                                                                                                                                                                                                                                                                                                                                                                                                                                                                                                                                                                                                                                                                     | 600<br>84<br>25<br>709                                                                                                                                                   |
| ESIDENTIAL<br>ISITOR<br>ETAIL<br>OTAL<br>UILDING HIEGH<br>OWNHOUS                                                                          | 1/3<br>17 (m)<br>SE BL(                                                                                                                                                                                                                                                                                                                                                                                                                                                                                                                                                                                                                                                                                                                                                                                                                                                               | 1.0<br>0.2<br>0 m <sup>2</sup><br>3-22 STORI<br><b>DCKS -</b><br>18<br>S<br>B                                                                                                                                                                                                                                                                                                                                                                                                                                                                                                                                                                                                                                                                                                                                                                                                                                                                                                                                                                                                                                                                                                                                                                                                                                                                                                                                                                                                                                | # OF U     60     41     PRO     EYS     WEST PA     38     TREET TO'     ACKTO-BA                                                                                                                                                                                  | JNITS<br>00<br>9<br>POSED<br>ARCEL<br>WNHOUS<br>ACK                                                                                                                                                                                                                                                                                                                                                                                                                                                                                                                                                                                                                                                                                                                                        | 600<br>84<br>25<br>709                                                                                                                                                   |
| ESIDENTIAL<br>ISITOR<br>ETAIL<br>OTAL<br>UILDING HIEGH<br>OWNHOUS<br>OTAL UNITS<br>IN. LOT AR                                              | 1/3<br>1T (m)<br>SE BL(<br>5<br>EA                                                                                                                                                                                                                                                                                                                                                                                                                                                                                                                                                                                                                                                                                                                                                                                                                                                    | 1.0<br>0.2<br>0 m <sup>2</sup><br>3-22 STORI<br><b>DCKS -</b><br>18<br>5<br>8<br>7                                                                                                                                                                                                                                                                                                                                                                                                                                                                                                                                                                                                                                                                                                                                                                                                                                                                                                                                                                                                                                                                                                                                                                                                                                                                                                                                                                                                                           | <b># OF U</b><br>60<br>41<br><b>PRO</b><br>EYS<br><b>WEST PA</b><br>38<br>TREET TO<br>ACKTO-BA<br>OW NHOU                                                                                                                                                           | JNITS<br>00<br>9<br>POSED<br>ARCEL<br>WNHOUS<br>ACK                                                                                                                                                                                                                                                                                                                                                                                                                                                                                                                                                                                                                                                                                                                                        | 600<br>84<br>25<br>709<br>5E 110m <sup>2</sup>                                                                                                                           |
| ESIDENTIAL<br>ISITOR<br>ETAIL<br>OTAL<br>UILDING HIEGH<br>OWNHOUS<br>OTAL UNITS<br>11N. LOT AR                                             | 1/3<br>17 (m)<br>SE BL(<br>5<br>EA<br>DTH                                                                                                                                                                                                                                                                                                                                                                                                                                                                                                                                                                                                                                                                                                                                                                                                                                             | 1.0<br>0.2<br>10 m <sup>2</sup><br>3-22 STORI<br><b>DCKS -</b><br>18<br>5<br>8<br>7<br>5<br>5                                                                                                                                                                                                                                                                                                                                                                                                                                                                                                                                                                                                                                                                                                                                                                                                                                                                                                                                                                                                                                                                                                                                                                                                                                                                                                                                                                                                                | <b># OF U</b><br>60<br>41<br>21<br>21<br>21<br>21<br>21<br>21<br>21<br>21<br>21<br>21<br>21<br>21<br>21                                                                                                                                                             | JNITS<br>00<br>9<br>POSED<br>ARCEL<br>WNHOUS<br>ACK<br>SE<br>VNHOUS                                                                                                                                                                                                                                                                                                                                                                                                                                                                                                                                                                                                                                                                                                                        | 600<br>84<br>25<br>709<br>5E 110m <sup>2</sup><br>80 m <sup>2</sup>                                                                                                      |
| ESIDENTIAL<br>ISITOR<br>ETAIL<br>OTAL<br>UILDING HIEGH<br>OWNHOUS<br>OTAL UNITS<br>11N. LOT AR                                             | 1/3<br>17 (m)<br>SE BL(<br>5<br>EA<br>DTH                                                                                                                                                                                                                                                                                                                                                                                                                                                                                                                                                                                                                                                                                                                                                                                                                                             | 1.0<br>0.2<br>10 m <sup>2</sup><br>3-22 STORI<br><b>DCKS -</b><br>18<br>5<br>8<br>7<br>5<br>8<br>8<br>7<br>5<br>8<br>8<br>8                                                                                                                                                                                                                                                                                                                                                                                                                                                                                                                                                                                                                                                                                                                                                                                                                                                                                                                                                                                                                                                                                                                                                                                                                                                                                                                                                                                  | <b># OF U</b><br>60<br>41<br>71<br>71<br>71<br>71<br>71<br>71<br>71<br>71<br>71<br>71<br>71<br>71<br>71                                                                                                                                                             | JNITS<br>00<br>9<br>POSED<br>ARCEL<br>WNHOUS<br>ACK<br>SE<br>VNHOUS<br>ACK                                                                                                                                                                                                                                                                                                                                                                                                                                                                                                                                                                                                                                                                                                                 | 600<br>84<br>25<br>709<br>5E 110m <sup>2</sup><br>80 m <sup>2</sup>                                                                                                      |
| ESIDENTIAL<br>ISITOR<br>ETAIL<br>DTAL<br>UILDING HIEGH<br>DWNHOUS<br>OTAL UNITS<br>IN. LOT AR                                              | 1/3<br>17 (m)<br>SE BL(<br>5<br>EA<br>DTH<br>PTH                                                                                                                                                                                                                                                                                                                                                                                                                                                                                                                                                                                                                                                                                                                                                                                                                                      | 1.0<br>0.2<br>0 m <sup>2</sup><br>3-22 STOR<br>5<br>5<br>5<br>5<br>8<br>7<br>5<br>5<br>5<br>5<br>7                                                                                                                                                                                                                                                                                                                                                                                                                                                                                                                                                                                                                                                                                                                                                                                                                                                                                                                                                                                                                                                                                                                                                                                                                                                                                                                                                                                                           | <b># OF U</b><br>60<br>41<br>71<br>71<br>71<br>71<br>71<br>71<br>71<br>71<br>71<br>71<br>71<br>71<br>71                                                                                                                                                             | JNITS<br>00<br>9<br>POSED<br>ARCEL<br>WNHOUS<br>ACK<br>SE<br>VNHOUS<br>ACK<br>SE                                                                                                                                                                                                                                                                                                                                                                                                                                                                                                                                                                                                                                                                                                           | 600<br>84<br>25<br>709<br>5E 110m <sup>2</sup><br>80 m <sup>2</sup><br>E 22m<br>15m                                                                                      |
| ESIDENTIAL<br>ISITOR<br>ETAIL<br>OTAL<br>OUILDING HIEGH                                                                                    | 1/3<br>17 (m)<br>SE BL(<br>5<br>EA<br>DTH<br>PTH                                                                                                                                                                                                                                                                                                                                                                                                                                                                                                                                                                                                                                                                                                                                                                                                                                      | 1.0<br>0.2<br>0 m <sup>2</sup><br>3-22 STOR<br>3-22 STOR<br>18<br>S<br>B<br>T<br>5<br>S<br>B<br>T<br>3                                                                                                                                                                                                                                                                                                                                                                                                                                                                                                                                                                                                                                                                                                                                                                                                                                                                                                                                                                                                                                                                                                                                                                                                                                                                                                                                                                                                       | <b># OF U</b><br>60<br>41<br>71<br>71<br>71<br>71<br>71<br>71<br>71<br>71<br>71<br>71<br>71<br>71<br>71                                                                                                                                                             | JNITS<br>00<br>9<br>POSED<br>ARCEL<br>WNHOUS<br>ACK<br>SE<br>VNHOUS<br>ACK<br>SE<br>(terior wa                                                                                                                                                                                                                                                                                                                                                                                                                                                                                                                                                                                                                                                                                             | 600<br>84<br>25<br>709<br>5E 110m <sup>2</sup><br>80 m <sup>2</sup><br>E 22m<br>15m                                                                                      |
| ESIDENTIAL<br>ISITOR<br>ETAIL<br>OTAL<br>UILDING HIEGH<br>OWNHOUS<br>OTAL UNITS<br>11N. LOT AR<br>11N. LOT WI<br>11N. LOT DE               | IT (m)<br>SE BL(<br>EA<br>DTH<br>PTH<br>YARD                                                                                                                                                                                                                                                                                                                                                                                                                                                                                                                                                                                                                                                                                                                                                                                                                                          | 1.0<br>0.2<br>0 m <sup>2</sup><br>3-22 STORE<br>3-22 STORE<br>5<br>5<br>5<br>5<br>5<br>5<br>5<br>5<br>5<br>5<br>5<br>5<br>5                                                                                                                                                                                                                                                                                                                                                                                                                                                                                                                                                                                                                                                                                                                                                                                                                                                                                                                                                                                                                                                                                                                                                                                                                                                                                                                                                                                  | <b># OF U</b><br>60<br>41<br>9 <b>PRO</b><br>2YS<br><b>WEST PA</b><br>38<br>TREET TO'<br>ACKTO-BA<br>OWNHOU<br>.5m<br>TREET TOV<br>ACKTO-BA<br>OWNHOU<br>5m to bad<br>5m to bad<br>yindow                                                                           | JNITS<br>00<br>9<br>PPOSED<br>ARCEL<br>WNHOUS<br>ACK<br>SE<br>VNHOUS<br>ACK<br>SE<br>VNHOUS<br>ACK<br>SE<br>VNHOUS<br>ACK<br>SE<br>VNHOUS<br>ACK<br>SE                                                                                                                                                                                                                                                                                                                                                                                                                                                                                                                                                                                                                                     | 600<br>84<br>25<br>709<br>5E 110m <sup>2</sup><br>80 m <sup>2</sup><br>E 22m<br>15m<br>11<br>n or bay                                                                    |
| ESIDENTIAL<br>ISITOR<br>ETAIL<br>OTAL<br>UILDING HIEGH<br>OWNHOUS<br>OTAL UNITS<br>11N. LOT AR                                             | IT (m)<br>SE BL(<br>EA<br>DTH<br>PTH<br>YARD                                                                                                                                                                                                                                                                                                                                                                                                                                                                                                                                                                                                                                                                                                                                                                                                                                          | 1.0<br>0.2<br>10 m <sup>2</sup><br>3-22 STORI<br>3-22 STORI<br>18<br>S<br>B<br>T<br>5<br>S<br>B<br>T<br>3<br>1.<br>M<br>S                                                                                                                                                                                                                                                                                                                                                                                                                                                                                                                                                                                                                                                                                                                                                                                                                                                                                                                                                                                                                                                                                                                                                                                                                                                                                                                                                                                    | <b># OF U</b><br>60<br>41<br>71<br>71<br>71<br>71<br>71<br>71<br>71<br>71<br>71<br>71<br>71<br>71<br>71                                                                                                                                                             | JNITS<br>00<br>9<br>POSED<br>ARCEL<br>WNHOUS<br>ACK<br>SE<br>VNHOUS<br>ACK<br>SE<br>VNHOUS<br>ACK<br>SE<br>WNHOUS<br>MNHOUS<br>WNHOUS                                                                                                                                                                                                                                                                                                                                                                                                                                                                                                                                                                                                                                                      | 600<br>84<br>25<br>709<br>5E 110m <sup>2</sup><br>80 m <sup>2</sup><br>E 22m<br>15m<br>15m                                                                               |
| ESIDENTIAL<br>ISITOR<br>ETAIL<br>OTAL<br>UILDING HIEGH<br>OWNHOUS<br>OTAL UNITS<br>IN. LOT AR<br>IN. LOT WI<br>IN. LOT DE                  | 1/3<br>1T (m)<br>SE BL(<br>SE SE BL(<br>SE SE BL(<br>SE SE S | 1.0<br>0.2<br>0 m <sup>2</sup><br>3-22 STORI<br><b>DCKS</b> -<br>18<br>S<br>B<br>T<br>5<br>S<br>B<br>T<br>3<br>1.<br>W<br>S<br>B<br>T<br>3<br>1.<br>W                                                                                                                                                                                                                                                                                                                                                                                                                                                                                                                                                                                                                                                                                                                                                                                                                                                                                                                                                                                                                                                                                                                                                                                                                                                                                                                                                        | <b># OF U</b><br>60<br>41<br>71<br>71<br>71<br>71<br>71<br>71<br>71<br>71<br>71<br>71<br>71<br>71<br>71                                                                                                                                                             | JNITS<br>JO<br>9<br>POSED<br>ARCEL<br>WNHOUS<br>ACK<br>SE<br>VNHOUS<br>ACK<br>SE<br>VNHOUS<br>ACK<br>SE<br>VNHOUS<br>ACK<br>SE<br>VNHOUS<br>ACK<br>SE<br>VNHOUS<br>ACK<br>SE                                                                                                                                                                                                                                                                                                                                                                                                                                                                                                                                                                                                               | 600<br>84<br>25<br>709<br>5E 110m <sup>2</sup><br>80 m <sup>2</sup><br>E 22m<br>15m<br>15m<br>11<br>n or bay<br>5E 5.5m<br>N/A                                           |
| ESIDENTIAL<br>ISITOR<br>ETAIL<br>OTAL<br>UILDING HIEGH<br>OWNHOUS<br>OTAL UNITS<br>11N. LOT AR<br>11N. LOT WI<br>11N. LOT DE<br>11N. FRONT | 1/3<br>1T (m)<br>SE BL(<br>SE SE BL(<br>SE SE BL(<br>SE SE S | 1.0<br>0.2<br>0 m <sup>2</sup><br>3-22 STOR<br>3-22 STOR<br>18<br>S<br>B<br>T<br>5<br>S<br>B<br>T<br>5<br>S<br>B<br>T<br>5<br>S<br>B<br>T<br>5<br>S<br>B<br>T<br>5<br>S<br>B<br>T<br>5<br>S<br>B<br>T<br>5<br>S<br>B<br>T<br>5<br>S<br>B<br>T<br>5<br>S<br>B<br>T<br>5<br>S<br>B<br>T<br>5<br>S<br>B<br>T<br>5<br>S<br>B<br>T<br>5<br>S<br>B<br>T<br>5<br>S<br>B<br>T<br>5<br>S<br>B<br>T<br>5<br>S<br>B<br>T<br>5<br>S<br>B<br>T<br>5<br>S<br>B<br>T<br>5<br>S<br>B<br>T<br>5<br>S<br>B<br>T<br>5<br>S<br>B<br>T<br>5<br>S<br>B<br>T<br>5<br>S<br>B<br>T<br>5<br>S<br>B<br>T<br>5<br>S<br>B<br>T<br>5<br>S<br>B<br>T<br>5<br>S<br>B<br>T<br>5<br>S<br>B<br>T<br>5<br>S<br>B<br>T<br>5<br>S<br>B<br>T<br>5<br>S<br>B<br>T<br>5<br>S<br>B<br>T<br>5<br>S<br>B<br>T<br>5<br>S<br>B<br>T<br>5<br>S<br>B<br>T<br>5<br>S<br>B<br>T<br>5<br>S<br>B<br>T<br>5<br>S<br>B<br>T<br>5<br>S<br>B<br>T<br>5<br>S<br>B<br>T<br>5<br>S<br>B<br>T<br>5<br>S<br>B<br>T<br>5<br>S<br>B<br>T<br>5<br>S<br>B<br>T<br>5<br>S<br>B<br>T<br>5<br>S<br>B<br>T<br>5<br>S<br>B<br>T<br>5<br>S<br>B<br>T<br>5<br>S<br>B<br>T<br>5<br>S<br>B<br>T<br>5<br>S<br>B<br>T<br>5<br>S<br>B<br>T<br>5<br>S<br>B<br>T<br>5<br>S<br>B<br>T<br>5<br>S<br>B<br>T<br>5<br>S<br>B<br>T<br>5<br>S<br>B<br>T<br>5<br>S<br>B<br>T<br>5<br>S<br>B<br>T<br>5<br>S<br>B<br>T<br>5<br>S<br>B<br>T<br>5<br>S<br>B<br>T<br>5<br>S<br>B<br>T<br>T<br>5<br>S<br>B<br>T<br>5<br>S<br>B<br>T<br>5<br>S<br>S<br>S<br>S<br>S<br>S<br>S<br>S<br>S<br>S<br>S<br>S<br>S | PRO<br>PRO<br>PRO<br>EYS<br>WEST PA<br>BB<br>TREET TOY<br>ACKTO-BA<br>OWNHOU<br>5m<br>TREET TOV<br>ACKTO-BA<br>OWNHOU<br>m to an ex<br>Sm to bado<br>vindow<br>TREET TOY<br>ACKTO-BA<br>OWNHOU<br>m to an ex                                                        | JNITS<br>00<br>9<br>POSED<br>ARCEL<br>WNHOUS<br>ACK<br>SE<br>VNHOUS<br>ACK<br>SE<br>ACK<br>SE<br>ACK<br>SE<br>ACK<br>SE<br>ACK<br>SE<br>ACK<br>SE<br>ACK<br>SE<br>ACK<br>SE<br>ACK<br>SE<br>ACK<br>SE<br>ACK<br>SE<br>ACK<br>SE<br>ACK<br>SE<br>ACK<br>SE<br>ACK<br>SE<br>ACK<br>SE<br>ACK<br>SE<br>ACK<br>SE<br>ACK<br>SE<br>ACK<br>SE<br>ACK<br>SE<br>ACK<br>SE<br>ACK<br>SE<br>ACK<br>SE<br>ACK<br>SE<br>ACK<br>SE<br>ACK<br>SE<br>ACK<br>SE<br>ACK<br>SE<br>ACK<br>SE<br>ACK<br>SE<br>ACK<br>SE<br>ACK<br>SE<br>ACK<br>SE<br>ACK<br>SE<br>ACK<br>SE<br>ACK<br>SE<br>ACK<br>SE<br>ACK<br>SE<br>ACK<br>SE<br>ACK<br>SE<br>ACK<br>SE<br>ACK<br>SE<br>ACK<br>ACK<br>SE<br>ACK<br>ACK<br>SE<br>ACK<br>ACK<br>SE<br>ACK<br>ACK<br>SE<br>ACK<br>ACK<br>ACK<br>ACK<br>ACK<br>ACK<br>ACK<br>ACK | 600<br>84<br>25<br>709<br>5E 110m <sup>2</sup><br>80 m <sup>2</sup><br>E 22m<br>15m<br>15m<br>                                                                           |
| ESIDENTIAL<br>ISITOR<br>ETAIL<br>OTAL<br>UILDING HIEGH<br>OWNHOUS<br>OTAL UNITS<br>11N. LOT AR<br>11N. LOT MI<br>11N. LOT DE               | 1/3<br>1T (m)<br>SE BL(<br>SE SE BL(<br>SE SE BL(<br>SE SE S | 1.0<br>0.2<br>0 m <sup>2</sup><br>3-22 STOR<br>3-22 STOR<br>5<br>5<br>8<br>7<br>5<br>8<br>7<br>5<br>8<br>7<br>5<br>8<br>7<br>5<br>8<br>7<br>5<br>8<br>7<br>5<br>8<br>7<br>5<br>8<br>7<br>5<br>8<br>7<br>5<br>8<br>7<br>5<br>8<br>7<br>5<br>8<br>7<br>5<br>8<br>7<br>5<br>8<br>7<br>7<br>8<br>8<br>7<br>8<br>8<br>7<br>7<br>8<br>8<br>8<br>7<br>7<br>8<br>8<br>8<br>7<br>7<br>8<br>8<br>8<br>7<br>7<br>8<br>8<br>8<br>7<br>7<br>8<br>8<br>8<br>8<br>7<br>7<br>8<br>8<br>8<br>7<br>7<br>8<br>8<br>8<br>8<br>7<br>7<br>8<br>8<br>8<br>8<br>7<br>7<br>8<br>8<br>8<br>8<br>8<br>8<br>8<br>8<br>8<br>8<br>7<br>7<br>8<br>8<br>8<br>8<br>7<br>7<br>8<br>8<br>8<br>8<br>8<br>7<br>7<br>8<br>8<br>8<br>7<br>7<br>8<br>8<br>8<br>7<br>7<br>8<br>8<br>8<br>8<br>7<br>7<br>8<br>8<br>8<br>7<br>7<br>8<br>8<br>8<br>7<br>7<br>8<br>8<br>8<br>7<br>7<br>8<br>8<br>8<br>8<br>7<br>7<br>8<br>8<br>8<br>7<br>7<br>8<br>8<br>8<br>8<br>8<br>7<br>7<br>8<br>8<br>8<br>8<br>7<br>7<br>8<br>8<br>8<br>8<br>8<br>8<br>8<br>7<br>8<br>8<br>8<br>8<br>8<br>8<br>8<br>8<br>8<br>8<br>8<br>8<br>8                                                                                                                                                                                                                                                                                                                                                                                                                                      | PRO<br>PRO<br>PRO<br>PRO<br>S<br>S<br>WEST PA<br>S<br>S<br>WEST PA<br>S<br>S<br>TREET TO<br>ACKTO-BA<br>OWNHOU<br>M to an ex<br>S<br>m to bado<br>VINHOU<br>M to an ex<br>S<br>M to bado<br>VINHOU<br>M to an ex<br>S<br>M to bado                                  | JNITS<br>00<br>9<br>POSED<br>ARCEL<br>WNHOUS<br>ACK<br>SE<br>VNHOUS<br>ACK<br>SE<br>ACK<br>SE<br>ACK<br>SE<br>ACK<br>SE<br>ACK<br>SE<br>ACK<br>SE<br>ACK<br>SE<br>ACK<br>SE<br>ACK<br>SE<br>ACK<br>SE<br>ACK<br>SE<br>ACK<br>SE<br>ACK<br>SE<br>ACK<br>SE<br>ACK<br>SE<br>ACK<br>SE<br>ACK<br>SE<br>ACK<br>SE<br>ACK<br>SE<br>ACK<br>SE<br>ACK<br>SE<br>ACK<br>SE<br>ACK<br>SE<br>ACK<br>SE<br>ACK<br>SE<br>ACK<br>SE<br>ACK<br>SE<br>ACK<br>SE<br>ACK<br>SE<br>ACK<br>SE<br>ACK<br>SE<br>ACK<br>SE<br>ACK<br>SE<br>ACK<br>SE<br>ACK<br>SE<br>ACK<br>SE<br>ACK<br>SE<br>ACK<br>SE<br>ACK<br>SE<br>ACK<br>SE<br>ACK<br>SE<br>ACK<br>SE<br>ACK<br>SE<br>ACK<br>ACK<br>SE<br>ACK<br>ACK<br>SE<br>ACK<br>ACK<br>SE<br>ACK<br>ACK<br>SE<br>ACK<br>ACK<br>ACK<br>ACK<br>ACK<br>ACK<br>ACK<br>ACK | 600<br>84<br>25<br>709<br>6E 110m <sup>2</sup><br>80 m <sup>2</sup><br>80 m <sup>2</sup><br>E 22m<br>15m<br>15m<br>15m<br>15m<br>15m<br>11<br>n or bay<br>6E 5.5m<br>N/A |
| ESIDENTIAL<br>ISITOR<br>ETAIL<br>OTAL<br>UILDING HIEGH<br>OWNHOUS<br>OTAL UNITS<br>11N. LOT AR<br>11N. LOT WI<br>11N. LOT DE<br>11N. FRONT | IT (m)<br>IT (m)<br>SE BL(<br>BEA<br>DTH<br>PTH<br>YARD<br>ARD<br>OR SID                                                                                                                                                                                                                                                                                                                                                                                                                                                                                                                                                                                                                                                                                                                                                                                                              | 1.0<br>0.2<br>0 m <sup>2</sup><br>3-22 STOR<br>3-22 STOR<br>5<br>S<br>B<br>T<br>5<br>S<br>B<br>T<br>5<br>S<br>B<br>T<br>5<br>S<br>B<br>T<br>5<br>S<br>B<br>T<br>5<br>S<br>B<br>T<br>5<br>S<br>B<br>T<br>5<br>S<br>B<br>T<br>5<br>S<br>B<br>T<br>5<br>S<br>B<br>T<br>5<br>S<br>B<br>T<br>5<br>S<br>8<br>7<br>18<br>5<br>5<br>8<br>7<br>5<br>8<br>8<br>7<br>7<br>8<br>8<br>7<br>8<br>8<br>8<br>7<br>8<br>8<br>8<br>7<br>8<br>8<br>8<br>8<br>8<br>7<br>8<br>8<br>8<br>8<br>8<br>8<br>8<br>8<br>8<br>8<br>8<br>8<br>8                                                                                                                                                                                                                                                                                                                                                                                                                                                                                                                                                                                                                                                                                                                                                                                                                                                                                                                                                                                            | PRO<br>PRO<br>PRO<br>SYS<br>WEST PA<br>B<br>WEST PA<br>B<br>WEST PA<br>B<br>B<br>TREET TO<br>ACKTO-BA<br>OWNHOU<br>M to an ex<br>5m to bad<br>CVNHOU<br>m to an ex<br>5m to bad<br>OWNHOU<br>m to an ex<br>5m to bad<br>OWNHOU<br>m to an ex<br>5m to bad<br>OWNHOU | JNITS<br>00<br>9<br>POSED<br>ARCEL<br>WNHOUS<br>ACK<br>SE<br>VNHOUS<br>ACK<br>SE<br>(terior was<br>ony, porch<br>WNHOUS<br>ACK<br>SE<br>(terior was<br>ony, porch<br>WNHOUS<br>ACK<br>SE<br>(terior was<br>ony, porch                                                                                                                                                                                                                                                                                                                                                                                                                                                                                                                                                                      | 600   84   25   709   5E 110m <sup>2</sup> 80 m <sup>2</sup> E 22m   15m   II   n or bay   SE 5.5m   N/A   II   n or bay                                                 |
| ESIDENTIAL<br>ISITOR<br>ETAIL<br>DTAL<br>UILDING HIEGH<br>DWNHOUS<br>OTAL UNITS<br>IN. LOT AR<br>IIN. LOT WI<br>IIN. LOT DE<br>IIN. FRONT  | IT (m)<br>IT (m)<br>SE BL(<br>BEA<br>DTH<br>PTH<br>YARD<br>ARD<br>OR SIDE<br>OR SIDE                                                                                                                                                                                                                                                                                                                                                                                                                                                                                                                                                                                                                                                                                                                                                                                                  | 1.0<br>0.2<br>0 m <sup>2</sup><br>3-22 STORI<br><b>DCKS</b> -<br>18<br>S<br>B<br>T<br>5<br>S<br>B<br>T<br>5<br>S<br>B<br>T<br>5<br>S<br>B<br>T<br>5<br>S<br>B<br>T<br>5<br>S<br>B<br>T<br>5<br>S<br>B<br>T<br>5<br>S<br>B<br>T<br>5<br>S<br>B<br>T<br>5<br>S<br>B<br>T<br>5<br>S<br>B<br>T<br>5<br>S<br>B<br>T<br>5<br>S<br>B<br>T<br>5<br>S<br>B<br>T<br>5<br>S<br>B<br>T<br>5<br>S<br>B<br>T<br>5<br>S<br>B<br>T<br>5<br>S<br>B<br>T<br>5<br>S<br>B<br>T<br>5<br>S<br>B<br>T<br>5<br>S<br>B<br>T<br>5<br>S<br>B<br>T<br>5<br>S<br>B<br>T<br>5<br>S<br>B<br>T<br>5<br>S<br>B<br>T<br>5<br>S<br>B<br>T<br>5<br>S<br>B<br>T<br>5<br>S<br>B<br>T<br>5<br>S<br>B<br>T<br>5<br>S<br>B<br>T<br>5<br>S<br>B<br>T<br>5<br>S<br>B<br>T<br>5<br>S<br>B<br>T<br>5<br>S<br>B<br>T<br>5<br>S<br>B<br>T<br>5<br>S<br>B<br>T<br>5<br>S<br>B<br>T<br>5<br>S<br>B<br>T<br>5<br>S<br>B<br>T<br>5<br>S<br>B<br>T<br>5<br>S<br>B<br>T<br>5<br>S<br>B<br>T<br>5<br>S<br>B<br>T<br>5<br>S<br>B<br>T<br>5<br>S<br>B<br>T<br>5<br>S<br>B<br>T<br>5<br>S<br>B<br>T<br>5<br>S<br>B<br>T<br>5<br>S<br>B<br>T<br>5<br>S<br>B<br>T<br>5<br>S<br>B<br>T<br>5<br>S<br>B<br>T<br>5<br>S<br>B<br>T<br>5<br>S<br>B<br>T<br>5<br>S<br>S<br>S<br>S<br>S<br>S<br>S<br>S<br>S<br>S<br>S<br>S<br>S                                                                                                                                                                                                                                                 | PRO<br>PRO<br>PRO<br>SYS<br>WEST PA<br>B<br>WEST PA<br>B<br>WEST PA<br>B<br>B<br>TREET TO<br>ACKTO-BA<br>OWNHOU<br>M to an ex<br>5m to bad<br>CVNHOU<br>m to an ex<br>5m to bad<br>OWNHOU<br>m to an ex<br>5m to bad<br>OWNHOU<br>m to an ex<br>5m to bad<br>OWNHOU | JNITS<br>00<br>9<br>POSED<br>ARCEL<br>WNHOUS<br>ACK<br>SE<br>VNHOUS<br>ACK<br>SE<br>(terior was<br>ony, porch<br>WNHOUS<br>ACK<br>SE<br>(terior was<br>ony, porch<br>WNHOUS<br>ACK<br>SE<br>(terior was<br>ony, porch                                                                                                                                                                                                                                                                                                                                                                                                                                                                                                                                                                      | 600   84   25   709   5E 110m <sup>2</sup> 80 m <sup>2</sup> E 22m   15m   II   n or bay   SE 5.5m   N/A   II   n or bay                                                 |