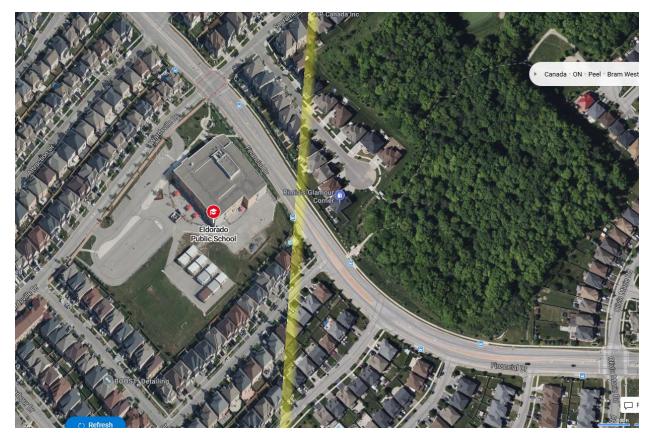

Eldorado Public School Site Inspection Monday, May 19, 2025

Map of Eldorado P.S. and surrounding area.

The red line indicates the poorly marked, poorly signed Kiss and Ride.

Pylons and signage are sitting on the "Kiss and Ride" payment markings saying "Special Ed bus loading zone 2:15 to 2:45 PM." Marked on the map with a red crossed circle.

The yellow stars are where the Kiss and Ride signs are located.

The blue vehicles are where the vehicles stop/park on Financial Drive.

The red pedestrians are teachers and students headed to buses. This process forced drivers to wait many minutes until all buses were boarded and had departed.