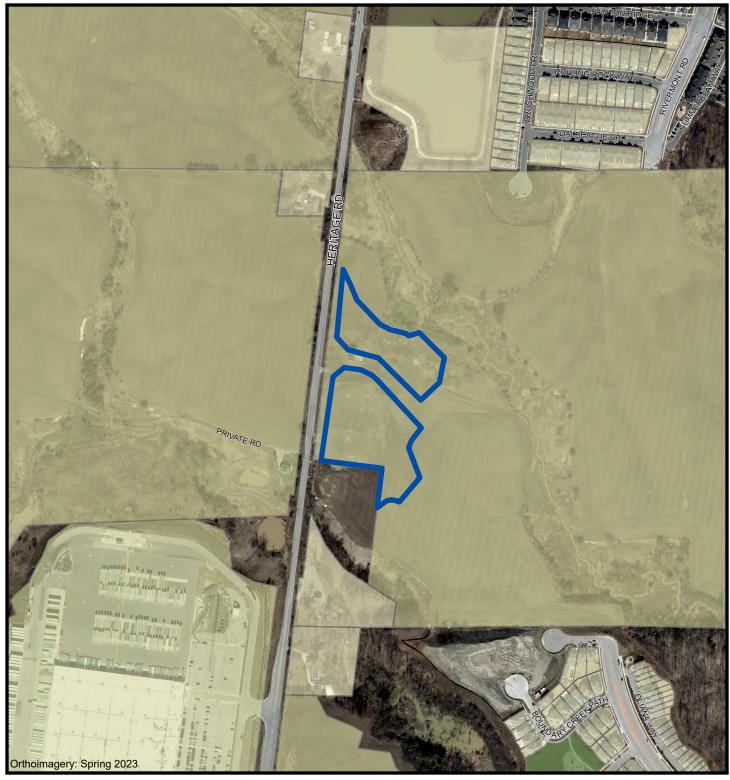

## **APPENDIX 7**

Agricultural Open Space Residential

City Limit

Subject Lands

Note: Existing Land Use is derived from the property code of the most recently updated active address point on a parcel. Where there is not an active address point, property code from the most recently retired address point is used. Property codes are assigned, by Building, to the address point at creation.

## **APPENDIX 7 AERIAL & EXISITNG LAND USE**

Applicant: Glen Schnarr & Associates Inc.

Owner: 840966 Ontario Limited (Ashley Oaks Homes Inc.)

CITY FILE: OZS-2024-0031