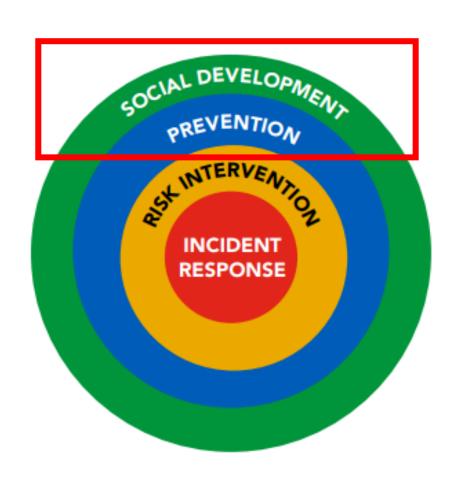

## **CSWB Planning Framework | Investing Upstream**

By prioritizing efforts on upstream approaches, community needs can be addressed before issues escalate to crisis situations or emergencies.