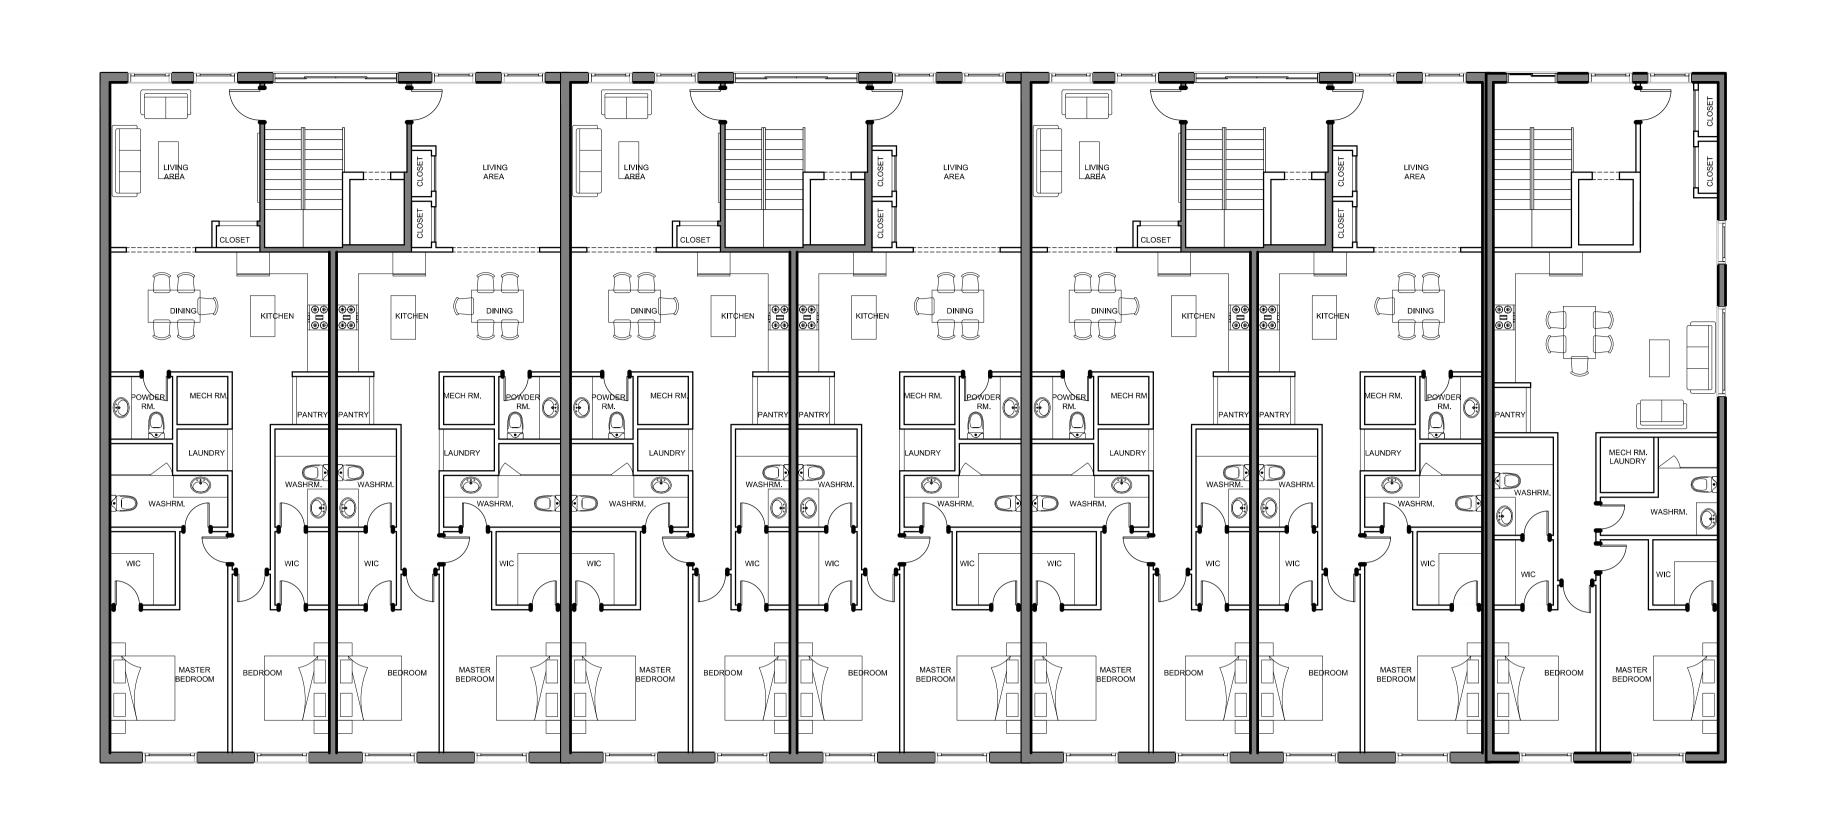

1 STACK TOWN HOUSE TYPICAL FLOOR PLAN
3/32"=1'-0"

VIEW OF STACKED TOWNHOUSE BUILDING 1 AND 2

ARCHITECTS Z

HARPREET SINGH BNONS

2022-03-24

DATE

R0 PRE CON

REV ISSUED FOR

PROJECT NAME AND ADDRESS :

PROPOSED HIGH DENSITY

AT CASTLEMORE ROAD

RESIDENTIAL DEVELOPMENT

STRUCTURAL CONSULTANT :

MEP CONSULTANT :

DRAWING TITLE:
STACKED TOWNHOUSE 1 & 2
TYPICAL FLOOR PLANS AND
3D MASSING
DRAWN BY
JK

| DRAWN DY    | JK         |
|-------------|------------|
| CHECKED BY  | нк         |
| APPROVED BY | НВ         |
| SCALE       | SIZE       |
| 1/8"=1'-0"  | A1         |
| SHEET NO    | STAGE      |
| A4.1        | PRE CON    |
| PHASE       | REV        |
| 00          | R0         |
| ISSUED DATE | 2022-03-24 |