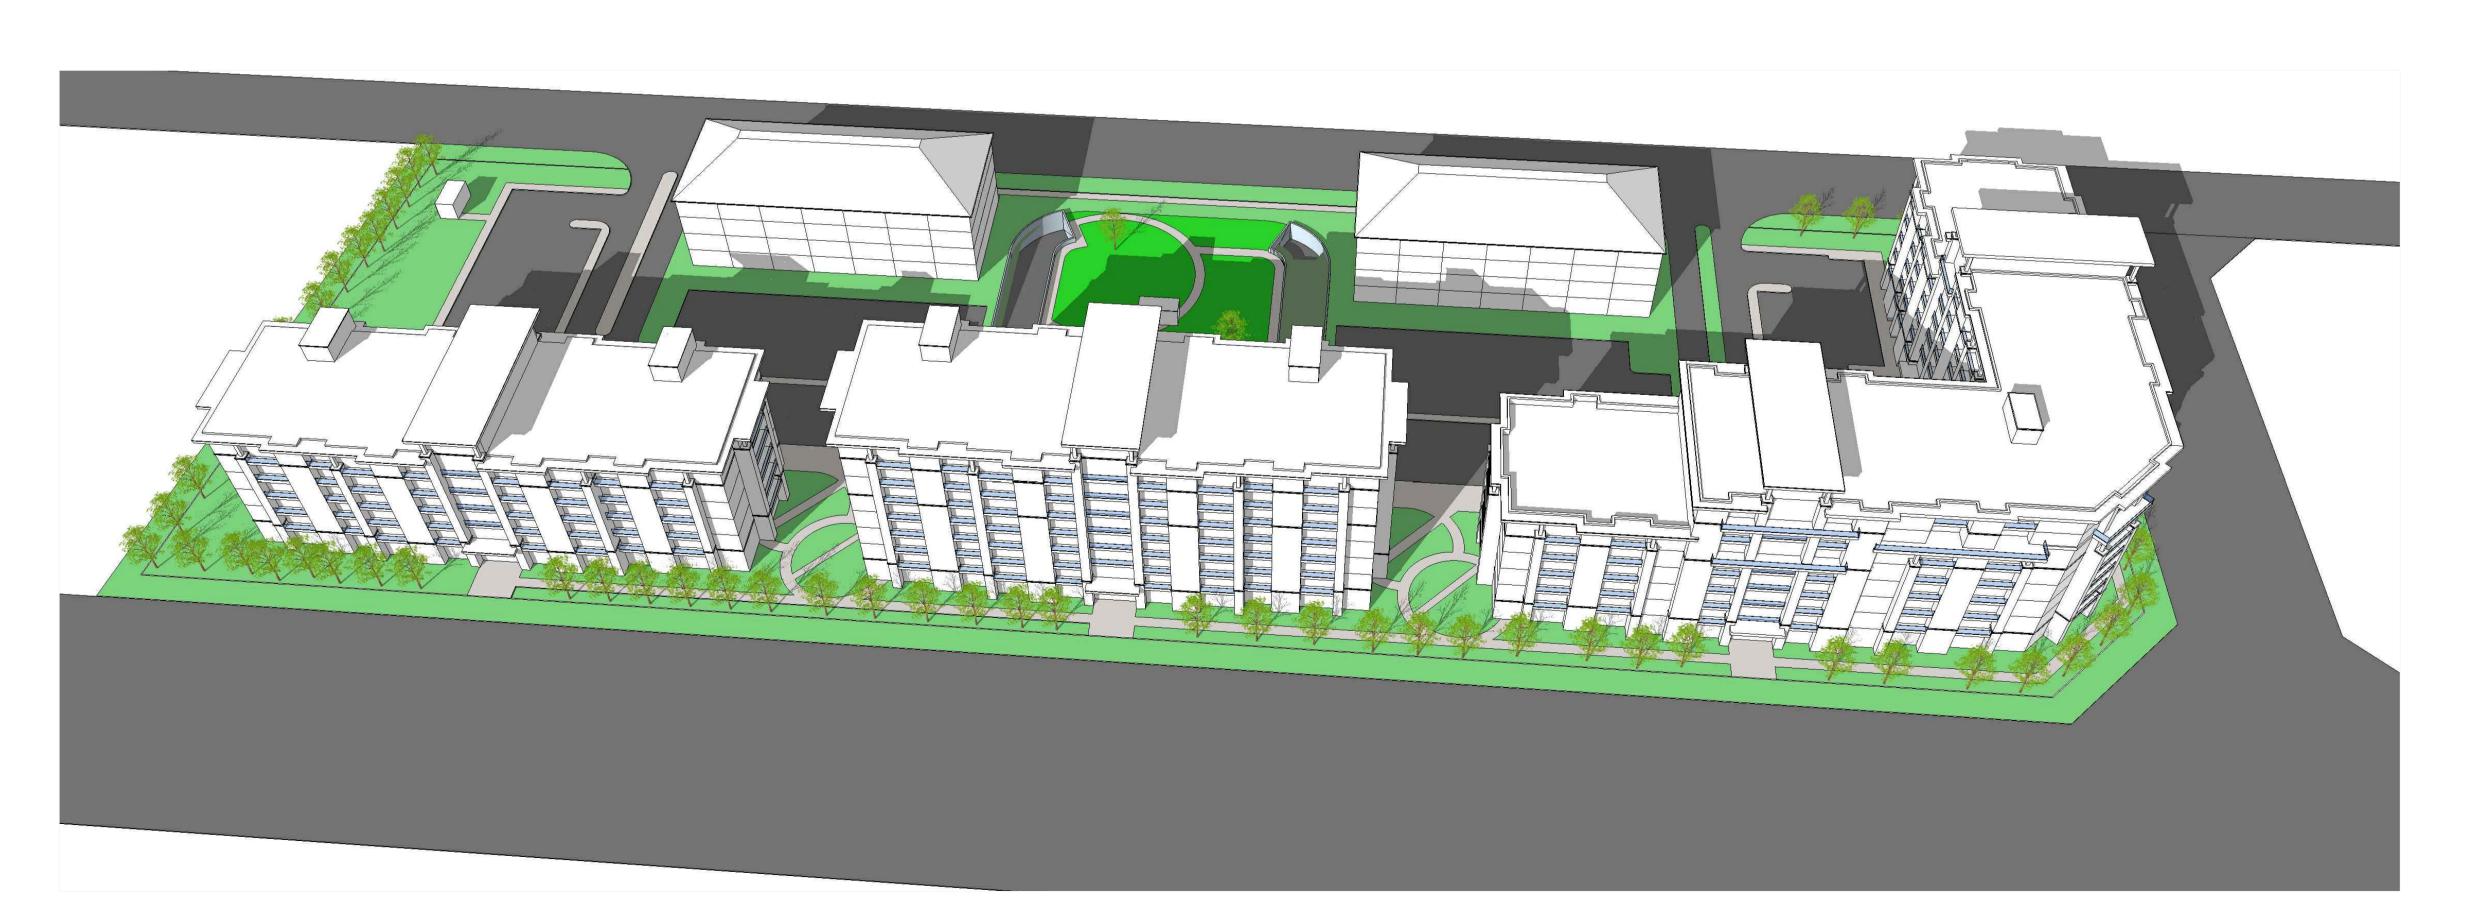

SITE VIEW 1

SITE VIEW 2

R0 PRE CON 2022-03-24
REV ISSUED FOR DATE

REV ISSUED FOR DATE PROJECT NAME AND ADDRESS :

PROPOSED HIGH DENSITY RESIDENTIAL DEVELOPMENT AT CASTLEMORE ROAD

LEAD CONSULTANT:

Tel: +1-905-792-0038
Cell: +1-416-729-9454
Email: hbhons@technoarch.ca
www.technoarch.ca

ARCHITECTS Z

HARPREET SINGH BHONS

LICENCE

6942

STRUCTURAL CONSULTANT :

MEP CONSULTANT :

DRAWING TITLE : 3D MASSING OF SITE

| DRAWN BY    | JK         |
|-------------|------------|
| CHECKED BY  | НК         |
| APPROVED BY | НВ         |
| SCALE       | SIZE       |
| N.T.S       | A1         |
| SHEET NO    | STAGE      |
| A6.0        | PRE CON    |
| PHASE       | REV        |
| 00          | R0         |
| ISSUED DATE | 2022-03-24 |
| 1           | L          |