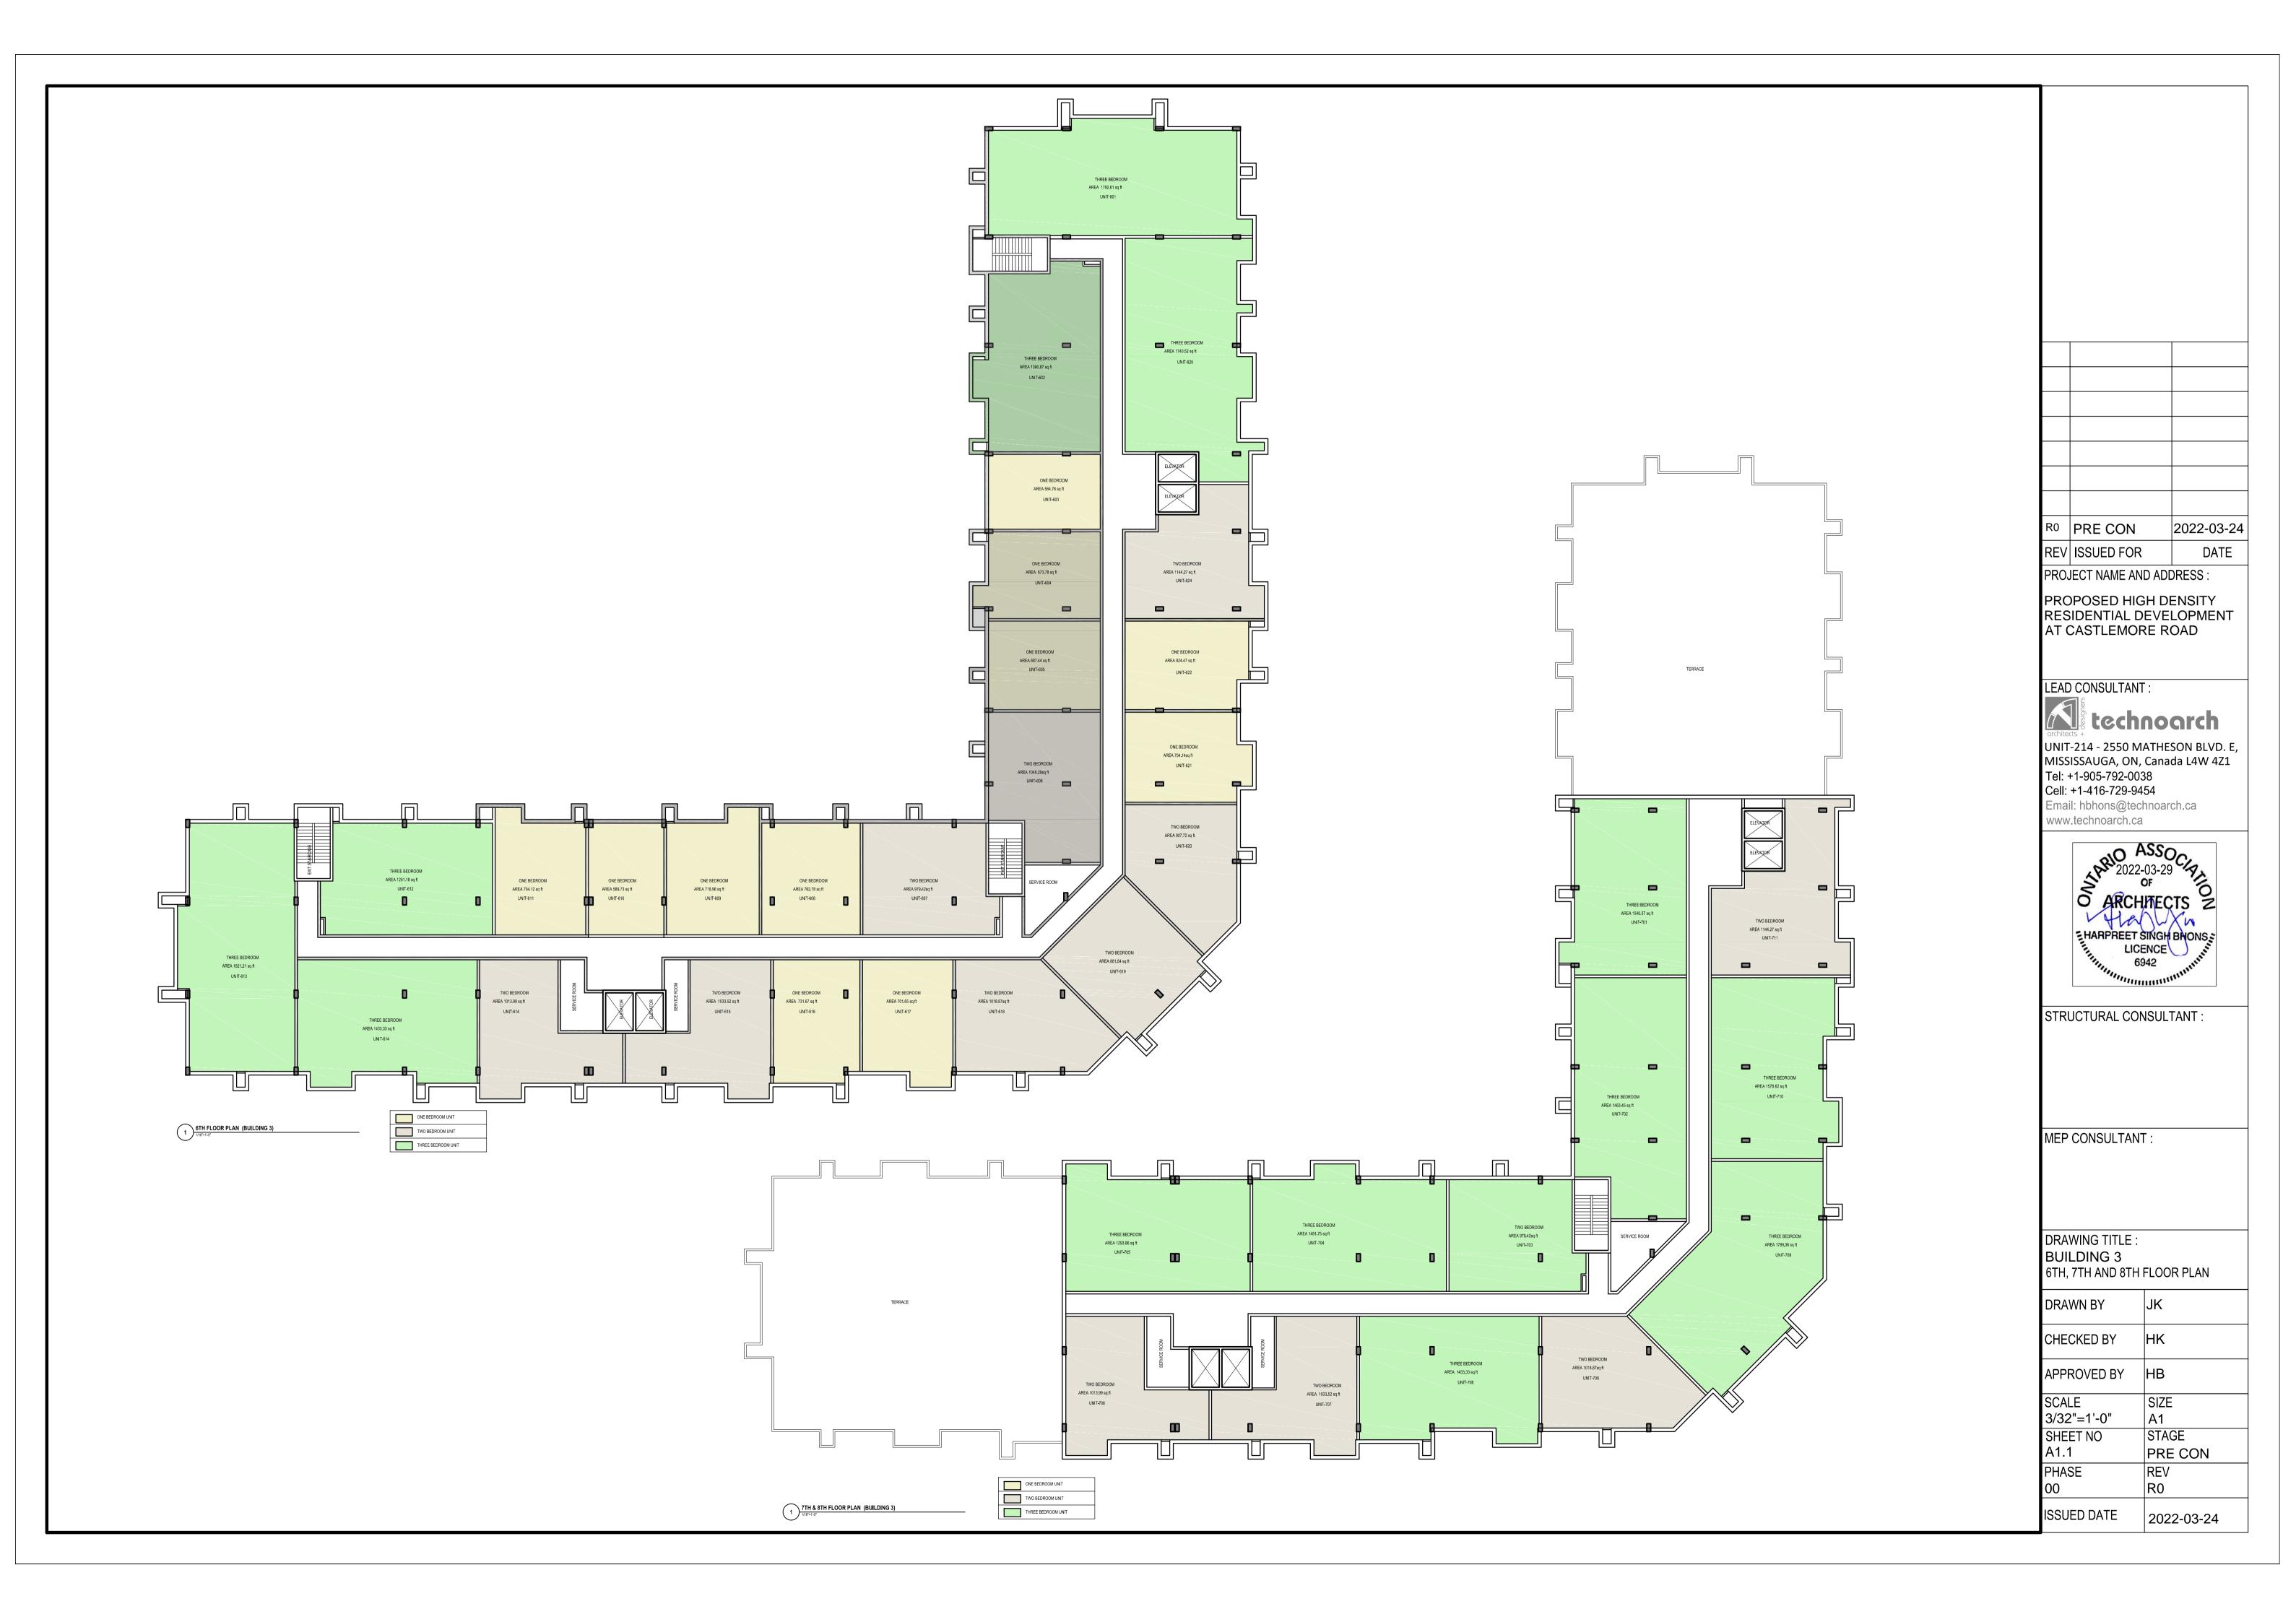

**BUILDING 3 VIEW 2** 

**BUILDING 3 VIEW 4** 

| i |    |         |            |
|---|----|---------|------------|
|   |    |         |            |
|   |    |         |            |
|   |    |         |            |
|   | R0 | PRE CON | 2022-03-24 |
|   |    |         |            |

REV ISSUED FOR DATE

PROPOSED HIGH DENSITY RESIDENTIAL DEVELOPMENT AT CASTLEMORE ROAD

PROJECT NAME AND ADDRESS :

LEAD CONSULTANT :

DRAWING TITLE : 3D MASSING FOR BUILDING 3

| DRAWN BY    | JK         |
|-------------|------------|
| CHECKED BY  | HK         |
| APPROVED BY | НВ         |
| SCALE       | SIZE       |
| 3/32"=1'-0" | A1         |
| SHEET NO    | STAGE      |
| A1.1        | PRE CON    |
| PHASE       | REV        |
| 00          | R0         |
| ISSUED DATE | 2022-03-24 |