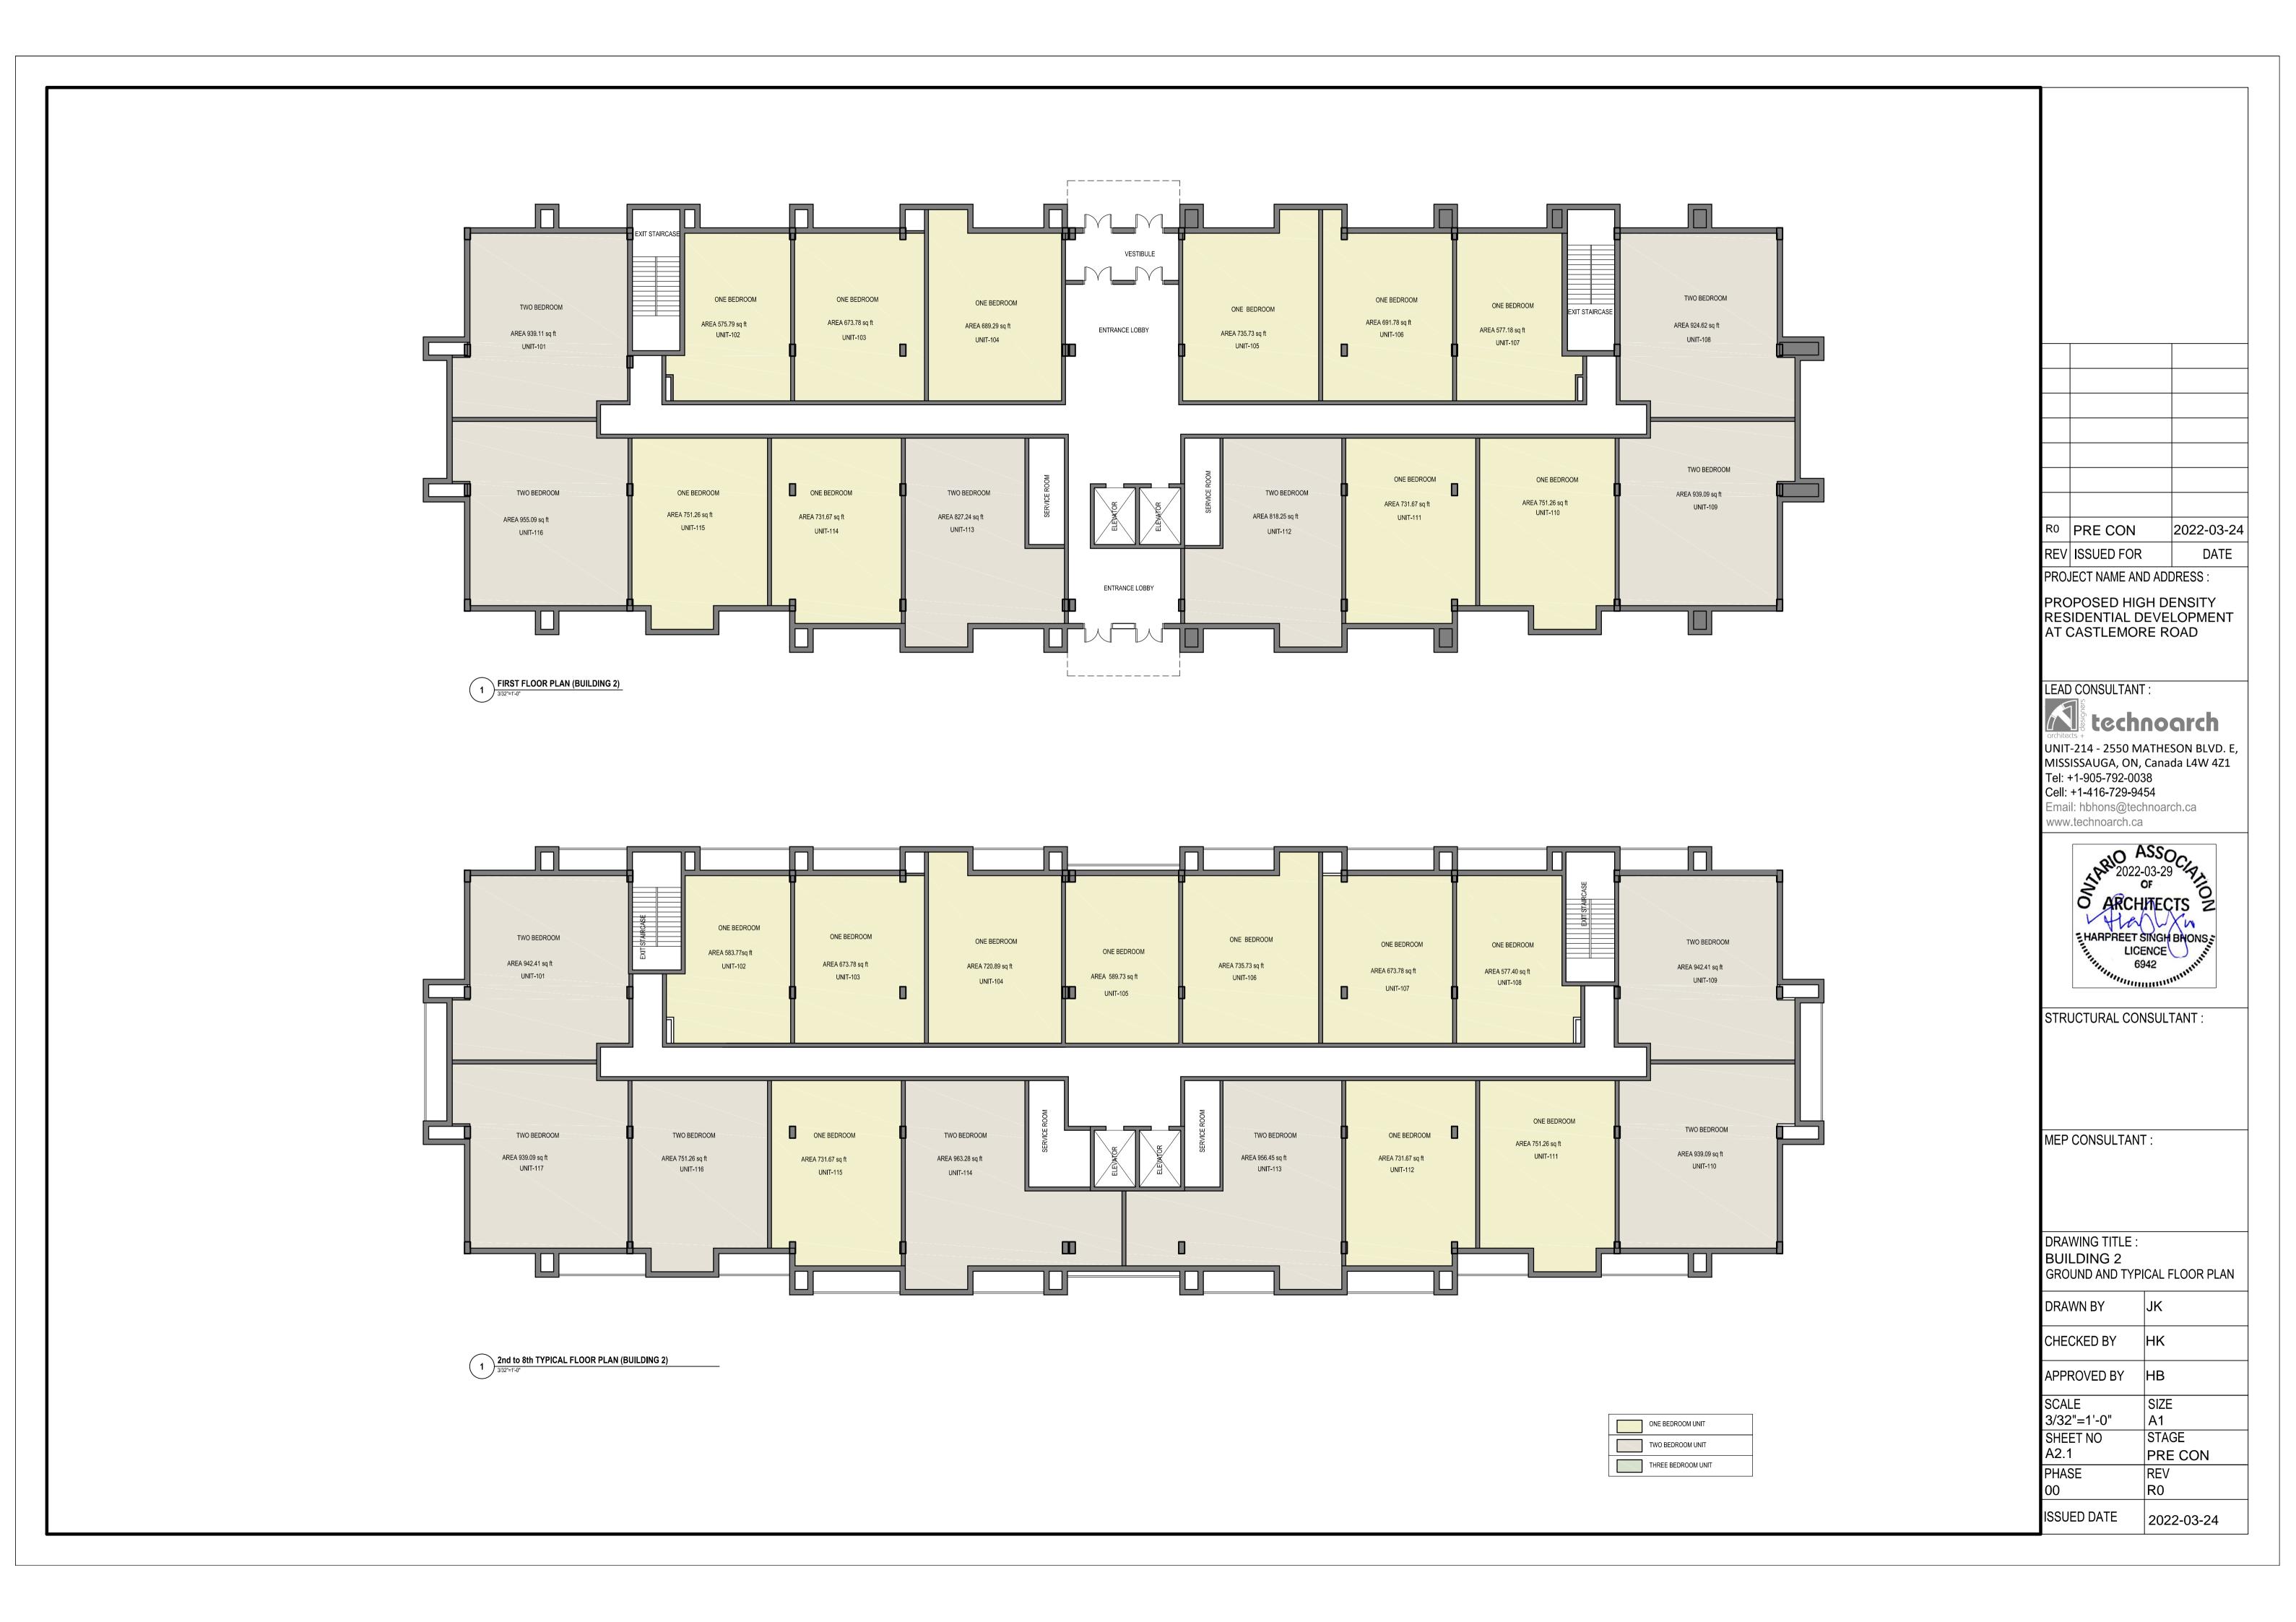

|      | COVER SHEET + LIST OF DRAWINGS + KEY PLAN | REVISION | ISSUE DATE |
|------|-------------------------------------------|----------|------------|
| A0.0 | SUBDIVISION PLAN                          |          |            |
| A0.1 | SITE PLAN AND SITE STATISTIC              | R0       |            |
| A0.2 | UNDERGROUND P1 LEVEL                      | R0       |            |
|      | BUILDING 1                                |          |            |
| A1.1 | GROUND AND TYPICAL FLOOR PLAN             | R0       |            |
| A1.2 | 3D MASSING BUILDING 1                     | R0       |            |
|      | BUILDING 2                                |          |            |
| A2.1 | GROUND AND TYPICAL FLOOR PLAN             | R0       |            |
| A2.2 | 3D MASSING BUILDING 2                     | R0       |            |
|      | BUILDING 3                                |          |            |
| A3.1 | GROUND AND TYPICAL FLOOR PLAN             | R0       |            |
| A3.2 | 6TH, 7TH AND 8TH FLOOR PLAN               | R0       |            |
| A3.3 | 3D MASSING BUILDING 1                     | R0       |            |
|      | STACKED TOWNHOUSE-1and 2                  |          |            |
| A4.1 | TYPICAL FLOOR PLAN                        | R0       |            |
| A6.0 | 3D MASSING OF SITE                        | R0       |            |

PROPOSED HIGH DENSITY-RESIDENTIAL DEVELOPMENT AT CASTLEMORE ROAD

PROPOSED HIGH DENSITY RESIDENTIAL DEVELOPMENT AT CASTLEMORE ROAD

www.technoarch.ca

RO PRE CON 2022-03-24
REV ISSUED FOR DATE

PROJECT NAME AND ADDRESS :

PROPOSED HIGH DENSITY RESIDENTIAL DEVELOPMENT AT CASTLEMORE ROAD

LEAD CONSULTANT :

## technoarch architects +

UNIT-214 - 2550 MATHESON BLVD. E, MISSISSAUGA, ON, Canada L4W 4Z1 Tel: +1-905-792-0038 Cell: +1-416-729-9454

Email: hbhons@technoarch.ca www.technoarch.ca

STRUCTURAL CONSULTANT :

MEP CONSULTANT :

DRAWING TITLE : UNDERGROUND P1 LEVEL

| DRAWN BY    | JK         |
|-------------|------------|
| CHECKED BY  | нк         |
| APPROVED BY | НВ         |
| SCALE       | SIZE       |
| 1/32"=1'-0" | A1         |
| SHEET NO    | STAGE      |
| A0.2        | PRE CON    |
| PHASE       | REV        |
| 00          | R0         |
| ISSUED DATE | 2022-03-24 |
|             |            |