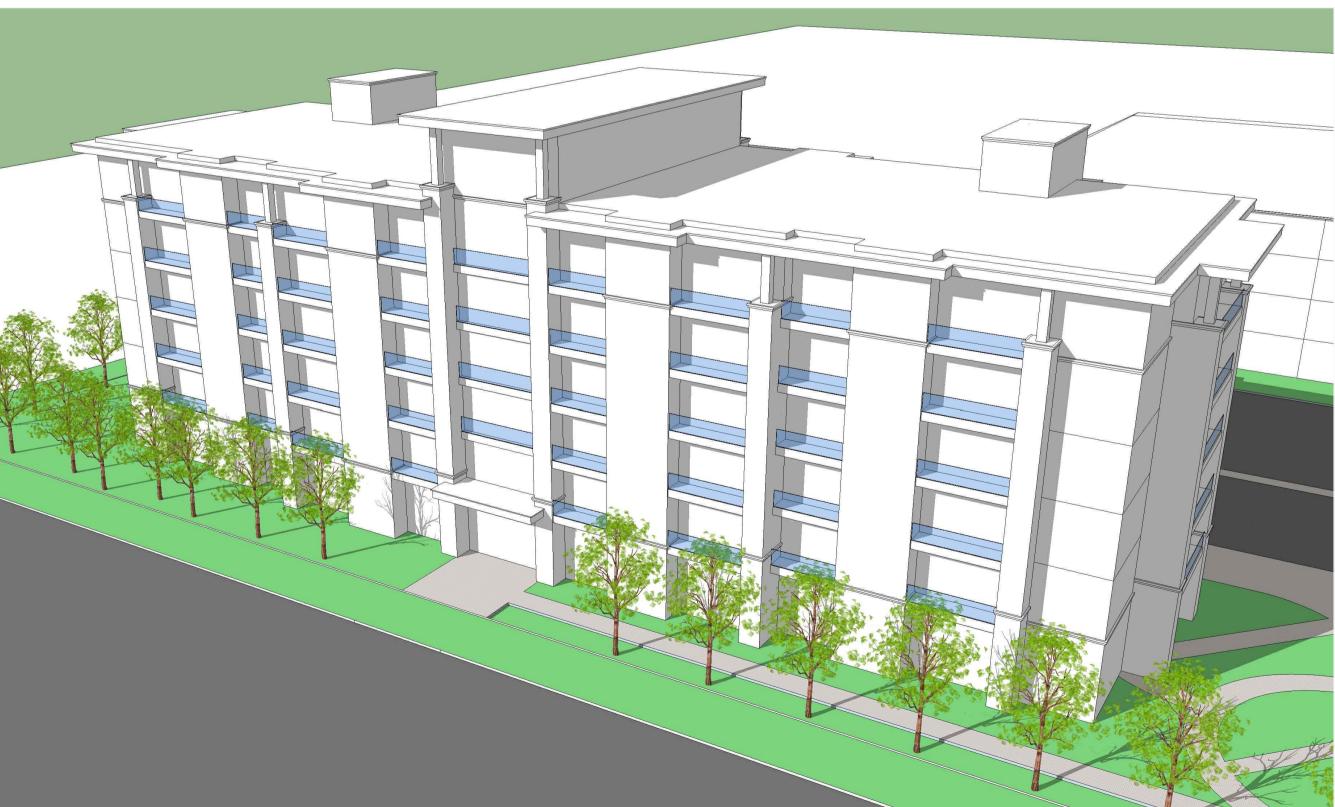

BUILDING 1 VIEW 2

BUILDING 1 VIEW 4

R0 PRE CON 2022-03-24
REV ISSUED FOR DATE

PROJECT NAME AND ADDRESS:

PROPOSED HIGH DENSITY
RESIDENTIAL DEVELOPMENT
AT CASTLEMORE ROAD

LEAD CONSULTANT:

UNIT-214 - 2550 MATHESON BLVD. E, MISSISSAUGA, ON, Canada L4W 4Z1 Tel: +1-905-792-0038

Tel: +1-905-792-0038
Cell: +1-416-729-9454
Email: hbhons@technoarch.ca
www.technoarch.ca

STRUCTURAL CONSULTANT :

MEP CONSULTANT :

DRAWING TITLE : 3D MASSING BUILDING 1

| DRAWN BY    | JK         |
|-------------|------------|
| CHECKED BY  | HK         |
| APPROVED BY | НВ         |
| SCALE       | SIZE       |
| N.T.S       | A1         |
| SHEET NO    | STAGE      |
| A1.2        | PRE CON    |
| PHASE       | REV        |
| 00          | R0         |
| ISSUED DATE | 2022-03-24 |