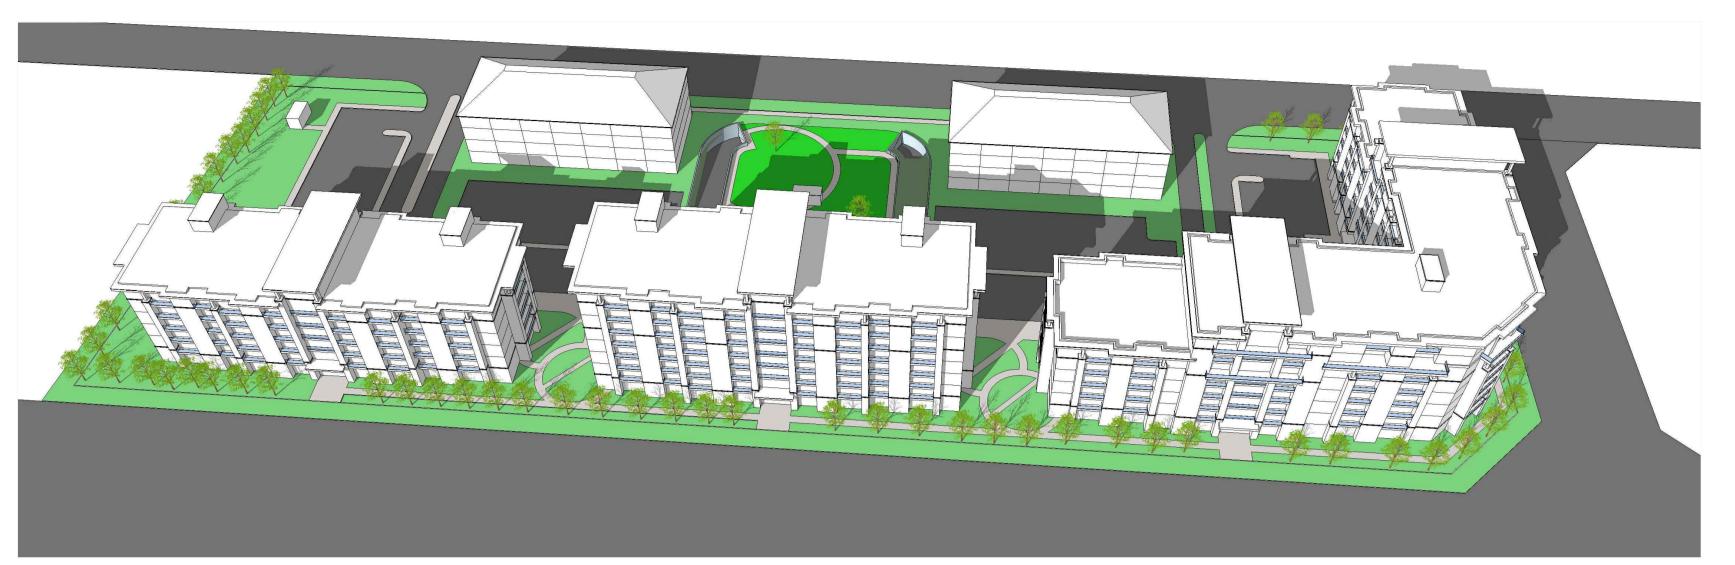

SITE VIEW 1

SITE VIEW 2

R0 PRE CON 2022-03-24
REV ISSUED FOR DATE

REV ISSUED FOR DATE PROJECT NAME AND ADDRESS :

PROPOSED HIGH DENSITY RESIDENTIAL DEVELOPMENT AT CASTLEMORE ROAD

LEAD CONSULTANT:

Tel: +1-905-792-0038
Cell: +1-416-729-9454
Email: hbhons@technoarch.ca
www.technoarch.ca

ARCHITECTS Z

HARPREET SINGH BHONS

LICENCE

6942

STRUCTURAL CONSULTANT :

MEP CONSULTANT :

DRAWING TITLE : 3D MASSING OF SITE

| DRAWN BY    | JK         |
|-------------|------------|
| CHECKED BY  | НК         |
| APPROVED BY | НВ         |
| SCALE       | SIZE       |
| N.T.S       | A1         |
| SHEET NO    | STAGE      |
| A6.0        | PRE CON    |
| PHASE       | REV        |
| 00          | R0         |
| ISSUED DATE | 2022-03-24 |
| 1           | L          |