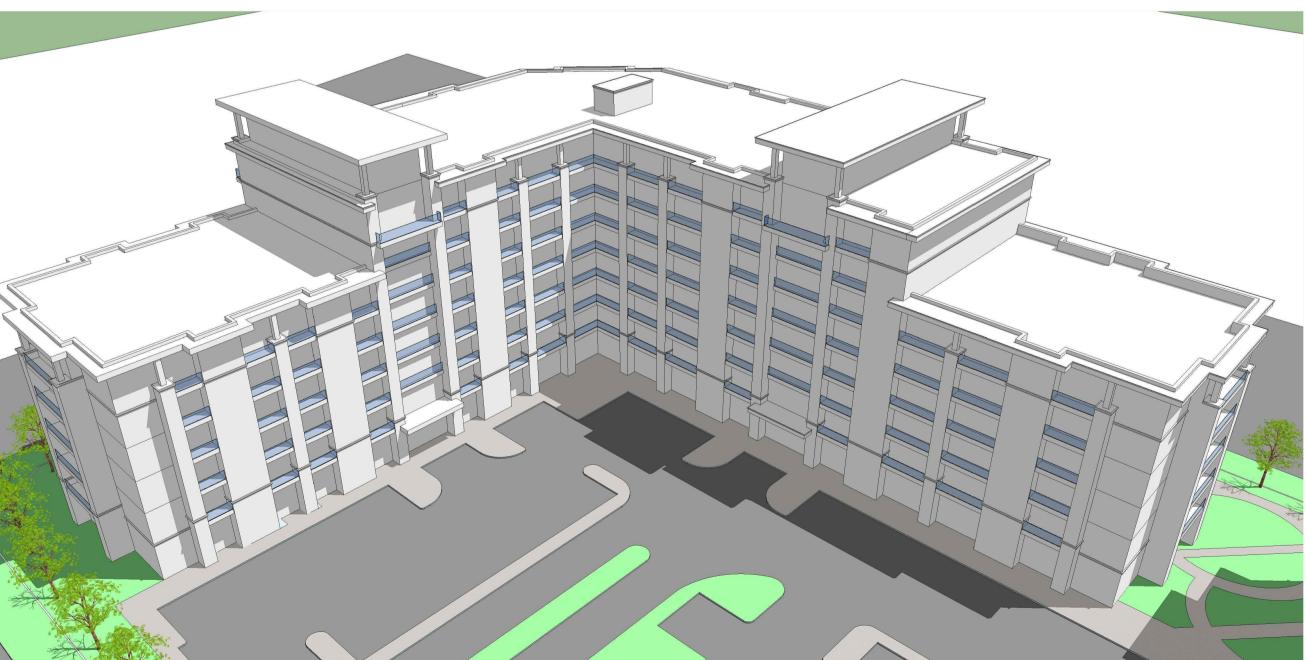

**BUILDING 3 VIEW 2** 

**BUILDING 3 VIEW 4** 

| i |    |         |            |
|---|----|---------|------------|
|   |    |         |            |
|   |    |         |            |
|   |    |         |            |
|   | R0 | PRE CON | 2022-03-24 |
|   |    |         |            |

REV ISSUED FOR DATE

PROPOSED HIGH DENSITY RESIDENTIAL DEVELOPMENT AT CASTLEMORE ROAD

PROJECT NAME AND ADDRESS :

LEAD CONSULTANT :

## technoarch

UNIT-214 - 2550 MATHESON BLVD. E, MISSISSAUGA, ON, Canada L4W 4Z1 Tel: +1-905-792-0038 Cell: +1-416-729-9454

Email: hbhons@technoarch.ca www.technoarch.ca

STRUCTURAL CONSULTANT :

MEP CONSULTANT :

DRAWING TITLE : 3D MASSING FOR BUILDING 3

| DRAWN BY    | JK         |
|-------------|------------|
| CHECKED BY  | HK         |
| APPROVED BY | НВ         |
| SCALE       | SIZE       |
| 3/32"=1'-0" | A1         |
| SHEET NO    | STAGE      |
| A1.1        | PRE CON    |
| PHASE       | REV        |
| 00          | R0         |
| ISSUED DATE | 2022-03-24 |