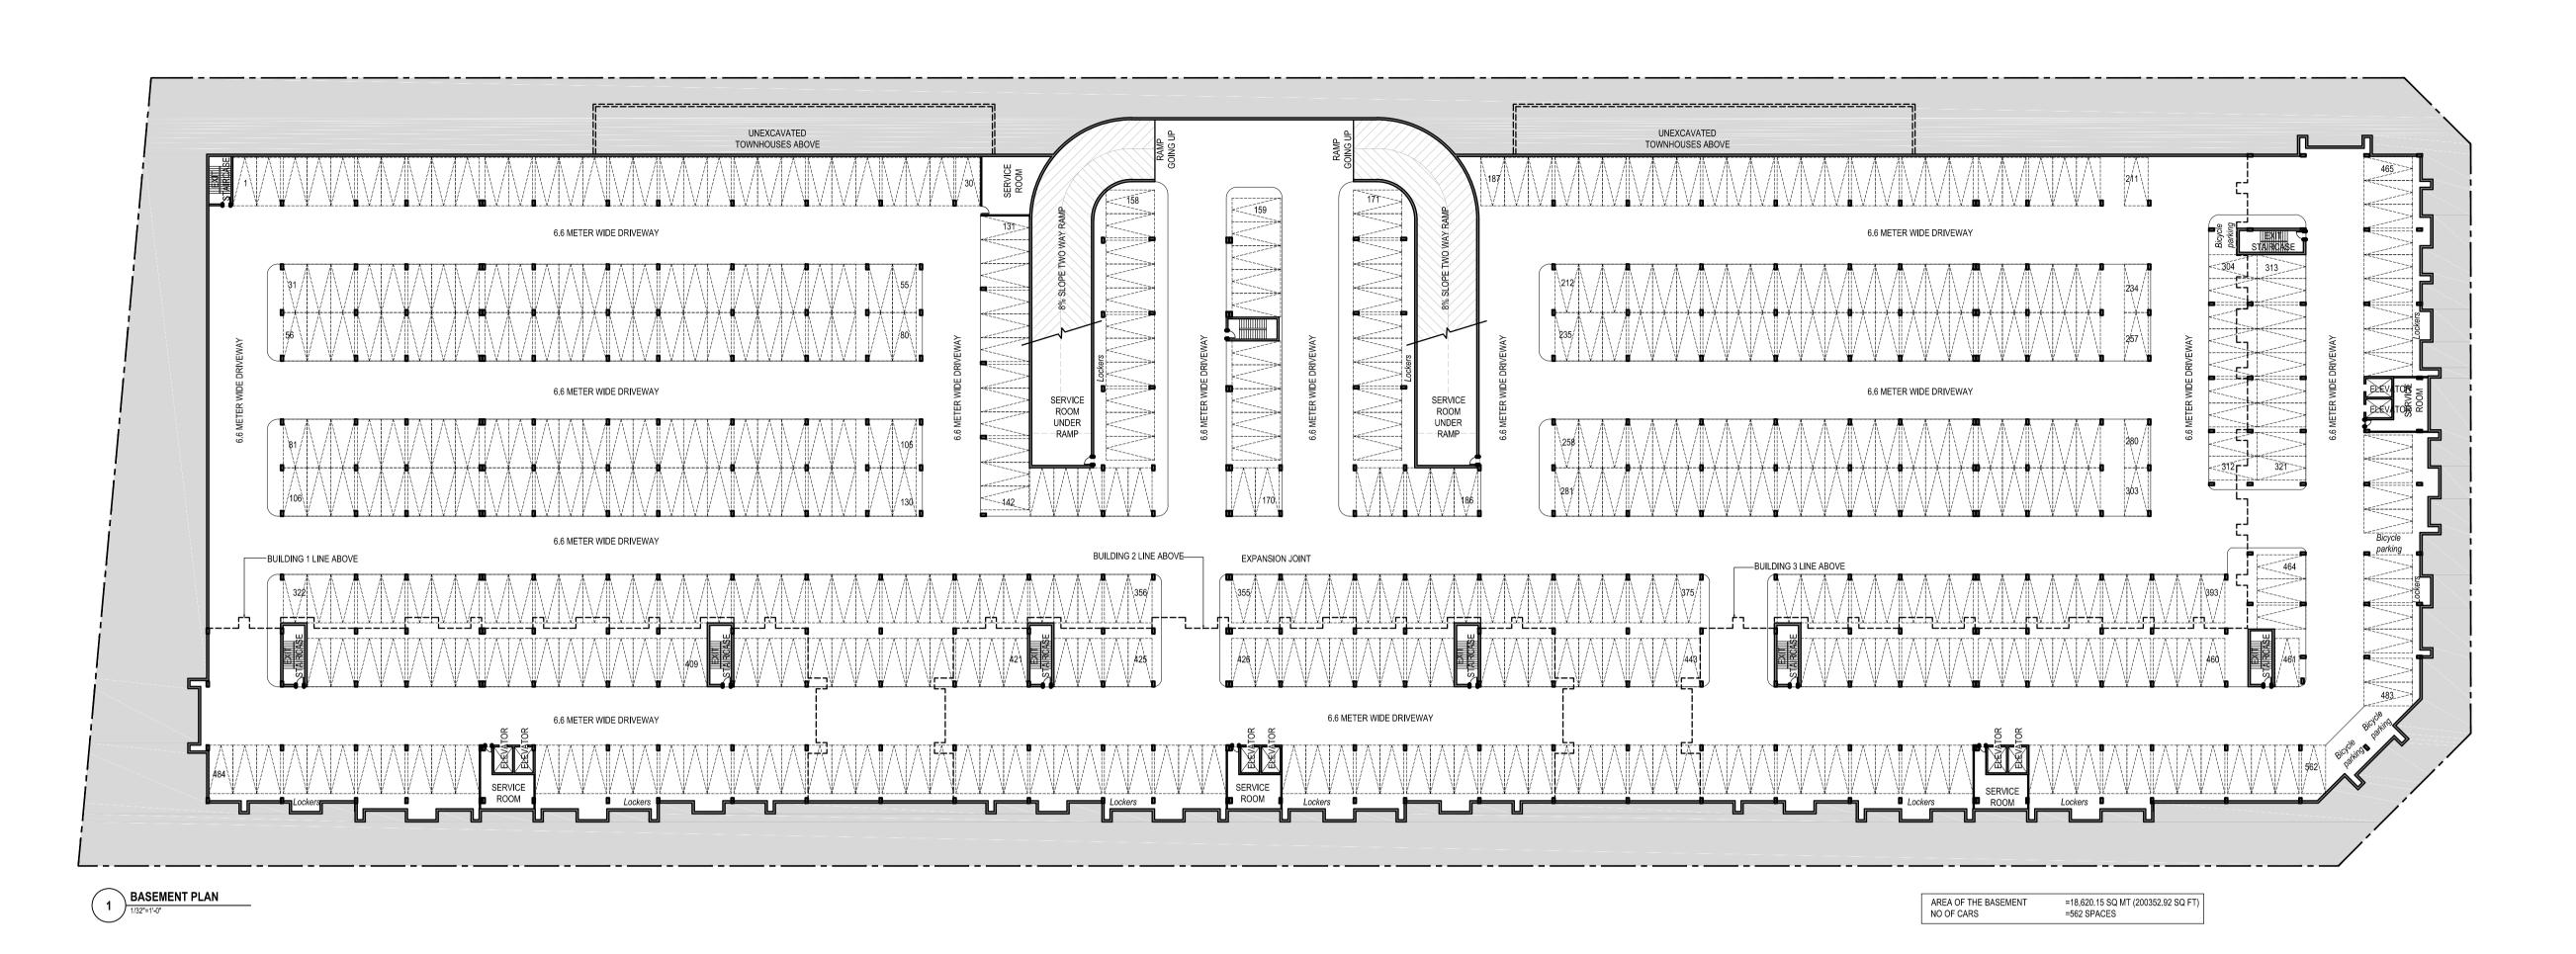

MEP CONSULTANT :

DRAWING TITLE : UNDERGROUND P1 LEVEL

| DRAWN BY    | JK         |
|-------------|------------|
| CHECKED BY  | нк         |
| APPROVED BY | НВ         |
| SCALE       | SIZE       |
| 1/32"=1'-0" | A1         |
| SHEET NO    | STAGE      |
| A0.2        | PRE CON    |
| PHASE       | REV        |
| 00          | R0         |
| ISSUED DATE | 2022-03-24 |
|             |            |