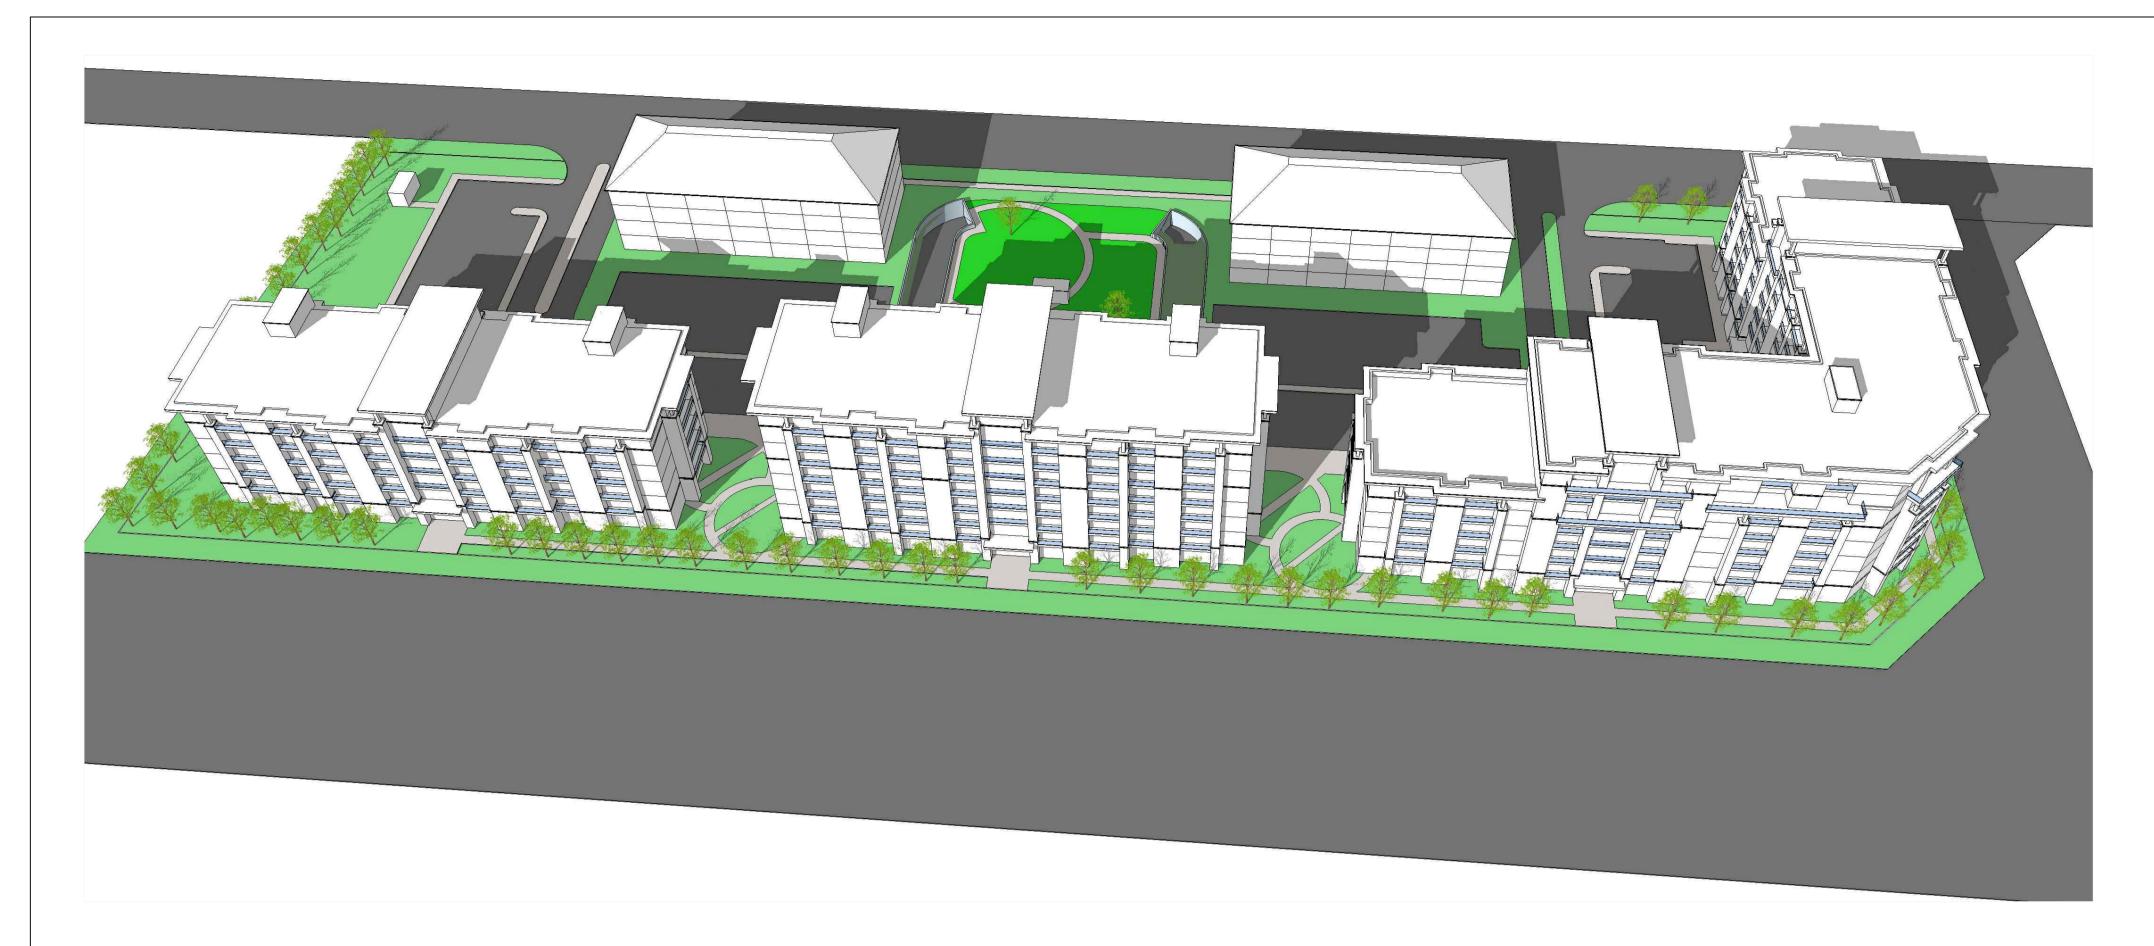

SITE VIEW 1

SITE VIEW 2

R0 PRE CON 2022-03-24
REV ISSUED FOR DATE

REV ISSUED FOR DATE PROJECT NAME AND ADDRESS :

PROPOSED HIGH DENSITY RESIDENTIAL DEVELOPMENT AT CASTLEMORE ROAD

LEAD CONSULTANT:

Tel: +1-905-792-0038
Cell: +1-416-729-9454
Email: hbhons@technoarch.ca
www.technoarch.ca

ARCHITECTS Z

HARPREET SINGH BHONS

LICENCE

6942

STRUCTURAL CONSULTANT :

MEP CONSULTANT :

DRAWING TITLE : 3D MASSING OF SITE

| DRAWN BY    | JK         |
|-------------|------------|
| CHECKED BY  | НК         |
| APPROVED BY | НВ         |
| SCALE       | SIZE       |
| N.T.S       | A1         |
| SHEET NO    | STAGE      |
| A6.0        | PRE CON    |
| PHASE       | REV        |
| 00          | R0         |
| ISSUED DATE | 2022-03-24 |
| 1           | L          |