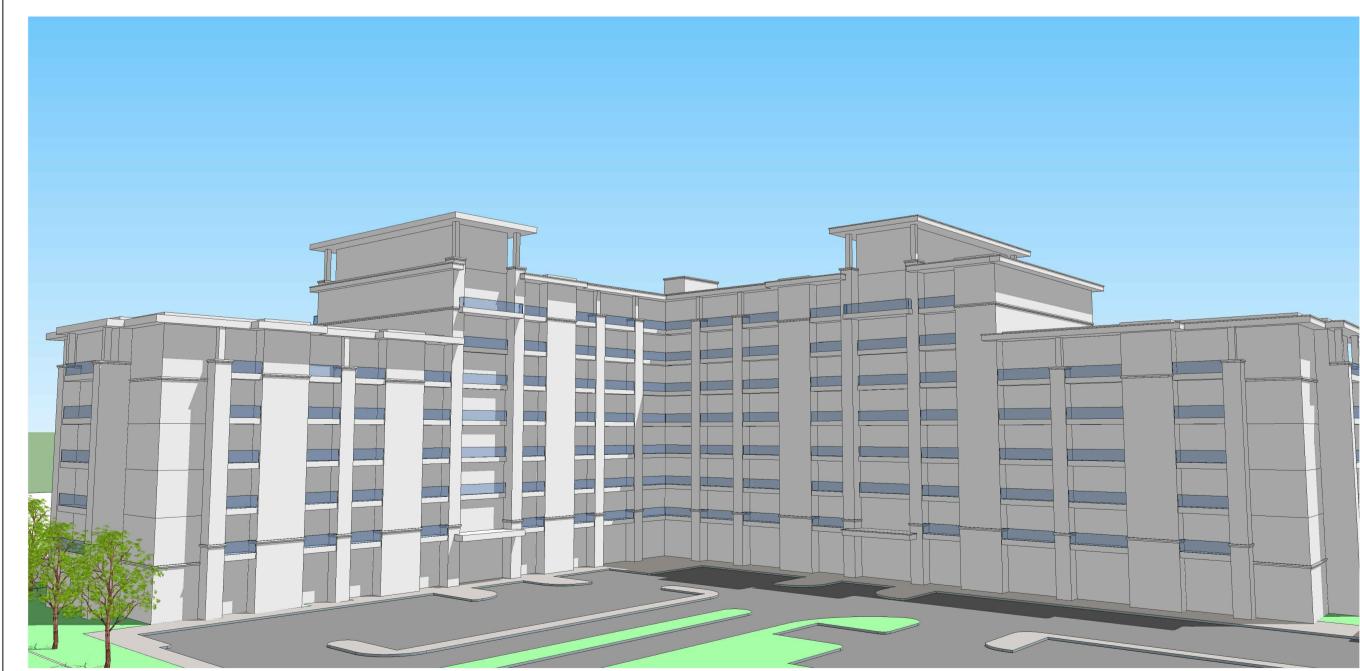

**BUILDING 3 VIEW 2** 

**BUILDING 3 VIEW 4** 

| i |    |         |            |
|---|----|---------|------------|
|   |    |         |            |
|   |    |         |            |
|   |    |         |            |
|   | R0 | PRE CON | 2022-03-24 |
|   |    |         |            |

DRAWING TITLE : 3D MASSING FOR BUILDING 3

| DRAWN BY    | JK         |
|-------------|------------|
| CHECKED BY  | HK         |
| APPROVED BY | НВ         |
| SCALE       | SIZE       |
| 3/32"=1'-0" | A1         |
| SHEET NO    | STAGE      |
| A1.1        | PRE CON    |
| PHASE       | REV        |
| 00          | R0         |
| ISSUED DATE | 2022-03-24 |