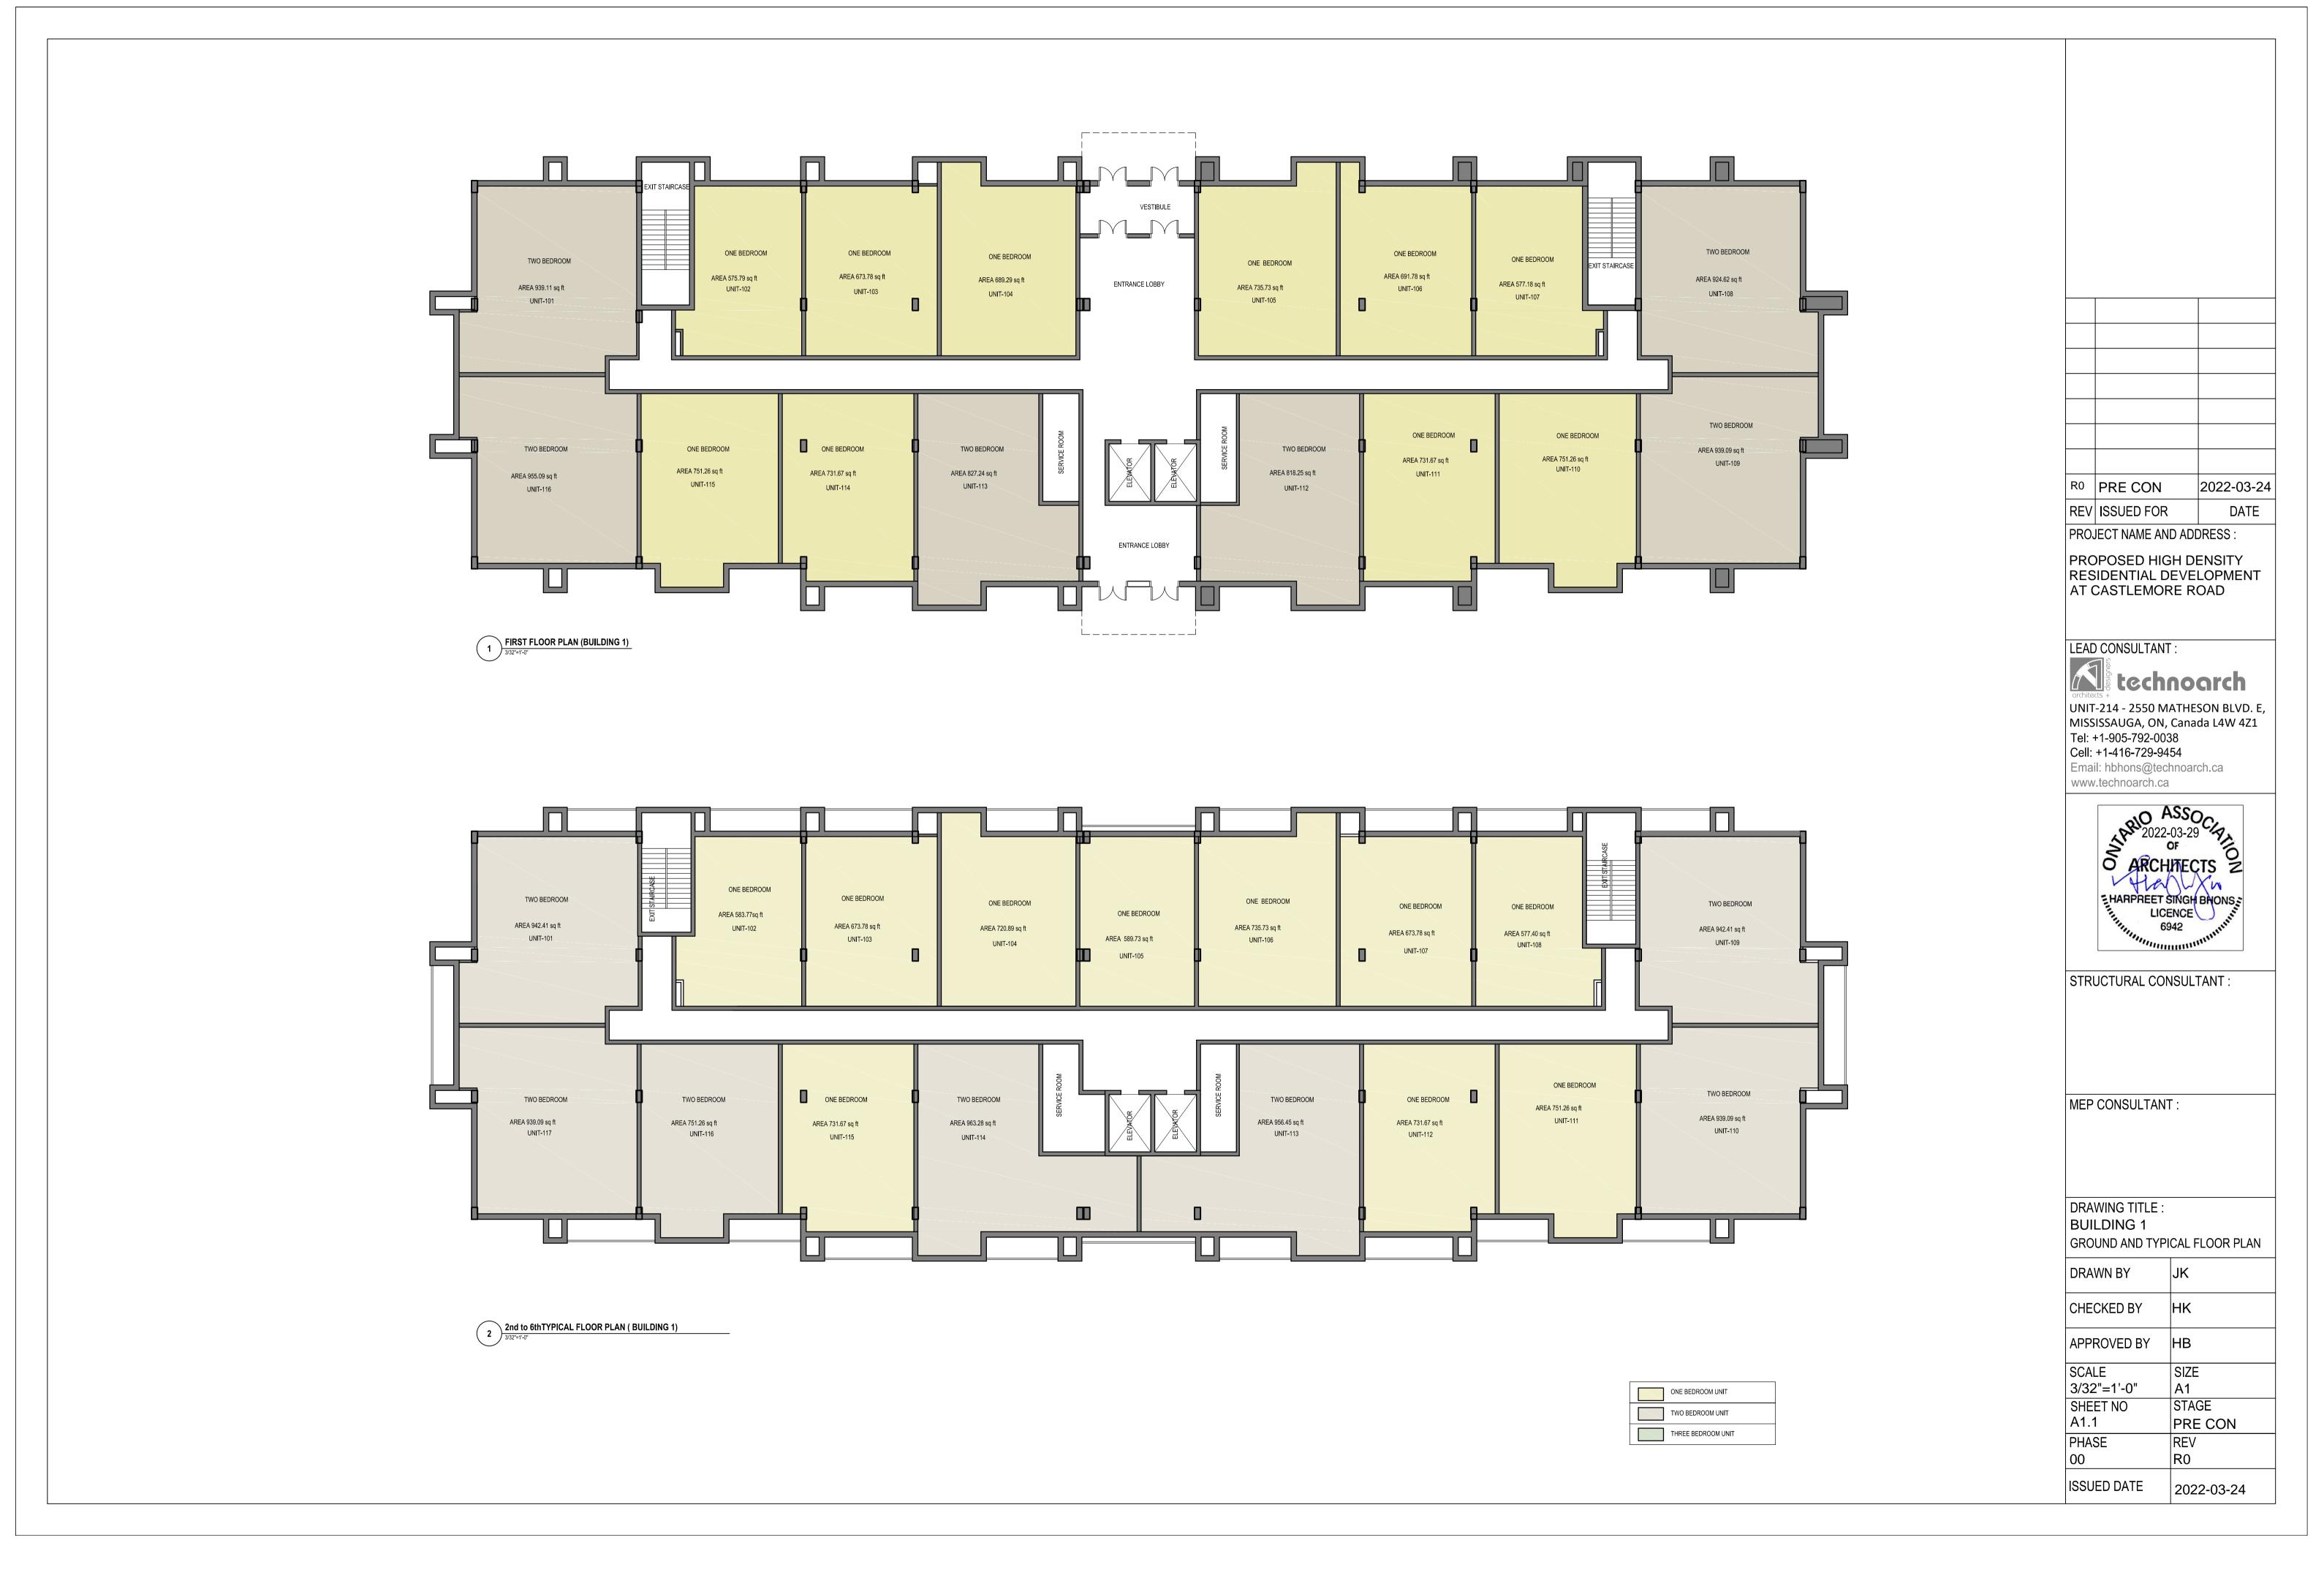

|      | COVER SHEET + LIST OF DRAWINGS + KEY PLAN | REVISION | ISSUE DATE |
|------|-------------------------------------------|----------|------------|
| A0.0 | SUBDIVISION PLAN                          |          |            |
| A0.1 | SITE PLAN AND SITE STATISTIC              | R0       |            |
| A0.2 | UNDERGROUND P1 LEVEL                      | R0       |            |
|      | BUILDING 1                                |          |            |
| A1.1 | GROUND AND TYPICAL FLOOR PLAN             | R0       |            |
| A1.2 | 3D MASSING BUILDING 1                     | R0       |            |
|      | BUILDING 2                                |          |            |
| A2.1 | GROUND AND TYPICAL FLOOR PLAN             | R0       |            |
| A2.2 | 3D MASSING BUILDING 2                     | R0       |            |
|      | BUILDING 3                                |          |            |
| A3.1 | GROUND AND TYPICAL FLOOR PLAN             | R0       |            |
| A3.2 | 6TH, 7TH AND 8TH FLOOR PLAN               | R0       |            |
| A3.3 | 3D MASSING BUILDING 1                     | R0       |            |
|      | STACKED TOWNHOUSE-1and 2                  |          |            |
| A4.1 | TYPICAL FLOOR PLAN                        | R0       |            |
| A6.0 | 3D MASSING OF SITE                        | R0       |            |

PROPOSED HIGH DENSITY-RESIDENTIAL DEVELOPMENT AT CASTLEMORE ROAD

PROPOSED HIGH DENSITY RESIDENTIAL DEVELOPMENT AT CASTLEMORE ROAD

www.technoarch.ca

RO PRE CON 2022-03-24
REV ISSUED FOR DATE

PROJECT NAME AND ADDRESS :

PROPOSED HIGH DENSITY RESIDENTIAL DEVELOPMENT AT CASTLEMORE ROAD

LEAD CONSULTANT :

## technoarch architects +

UNIT-214 - 2550 MATHESON BLVD. E, MISSISSAUGA, ON, Canada L4W 4Z1 Tel: +1-905-792-0038 Cell: +1-416-729-9454

Email: hbhons@technoarch.ca www.technoarch.ca

STRUCTURAL CONSULTANT :