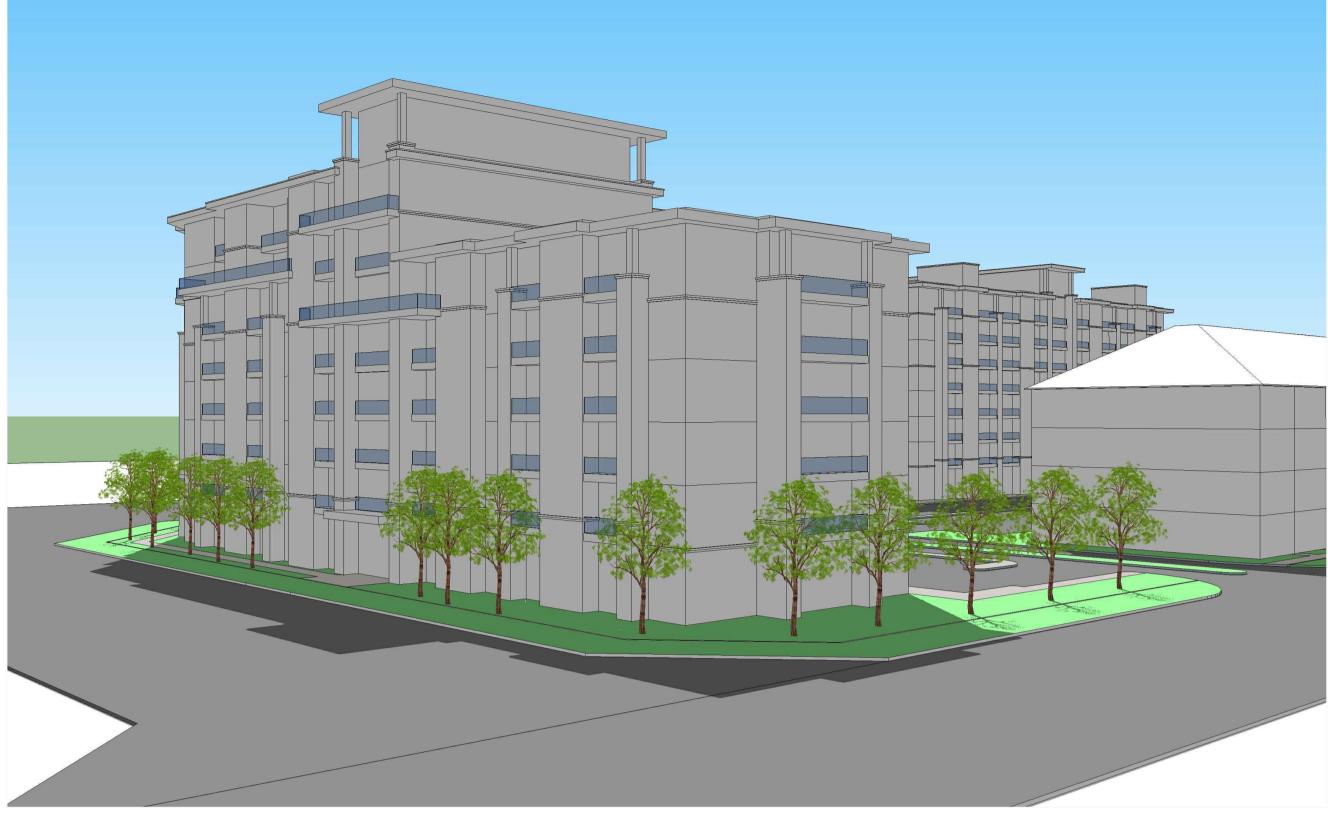

**BUILDING 3 VIEW 2** 

**BUILDING 3 VIEW 4** 

| i |    |         |            |
|---|----|---------|------------|
|   |    |         |            |
|   |    |         |            |
|   |    |         |            |
|   | R0 | PRE CON | 2022-03-24 |
|   |    |         |            |

DRAWING TITLE : 3D MASSING FOR BUILDING 3

| DRAWN BY    | JK         |
|-------------|------------|
| CHECKED BY  | HK         |
| APPROVED BY | НВ         |
| SCALE       | SIZE       |
| 3/32"=1'-0" | A1         |
| SHEET NO    | STAGE      |
| A1.1        | PRE CON    |
| PHASE       | REV        |
| 00          | R0         |
| ISSUED DATE | 2022-03-24 |