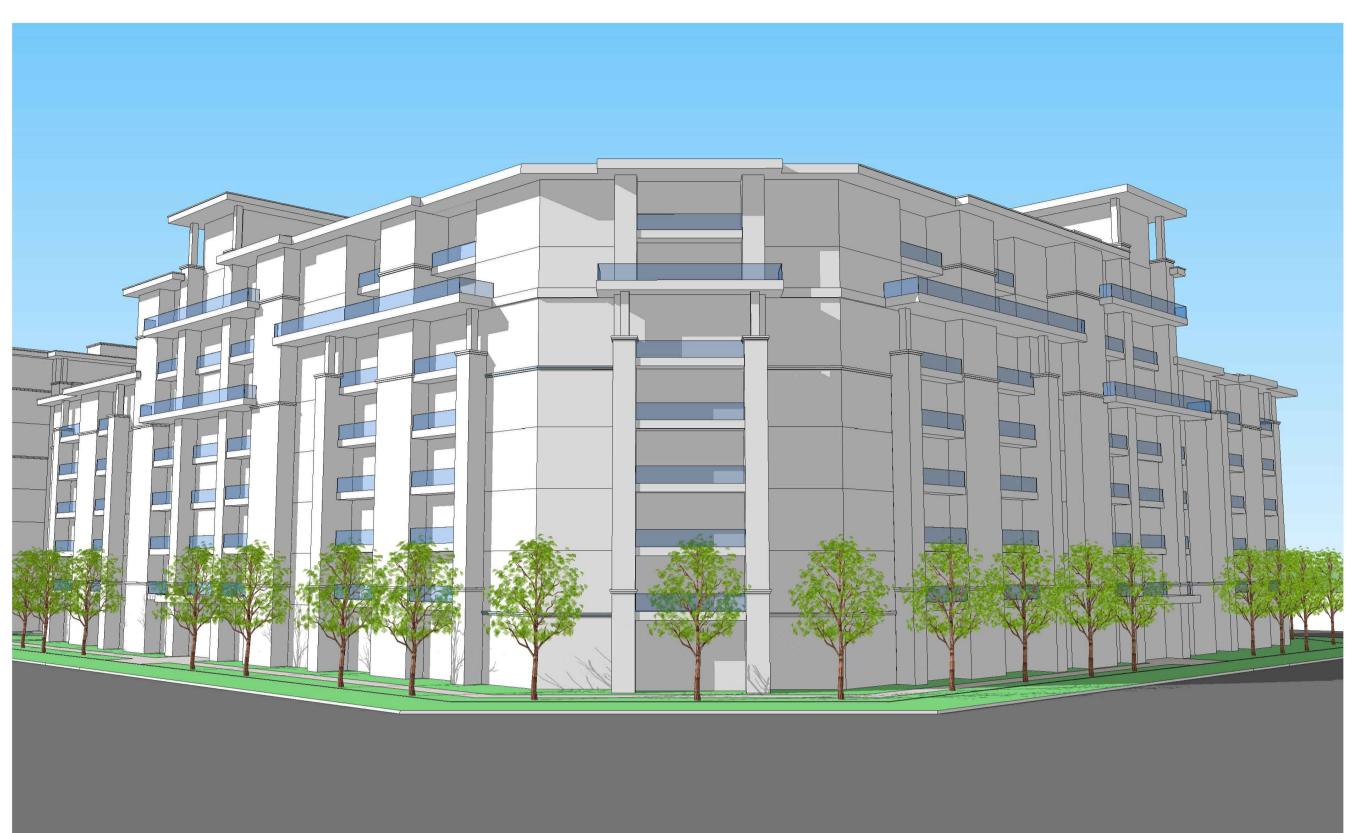

**BUILDING 3 VIEW 2** 

**BUILDING 3 VIEW 4** 

| i |    |         |            |
|---|----|---------|------------|
|   |    |         |            |
|   |    |         |            |
|   |    |         |            |
|   | R0 | PRE CON | 2022-03-24 |
|   |    |         |            |

DRAWING TITLE : 3D MASSING FOR BUILDING 3

| DRAWN BY    | JK         |
|-------------|------------|
| CHECKED BY  | HK         |
| APPROVED BY | НВ         |
| SCALE       | SIZE       |
| 3/32"=1'-0" | A1         |
| SHEET NO    | STAGE      |
| A1.1        | PRE CON    |
| PHASE       | REV        |
| 00          | R0         |
| ISSUED DATE | 2022-03-24 |