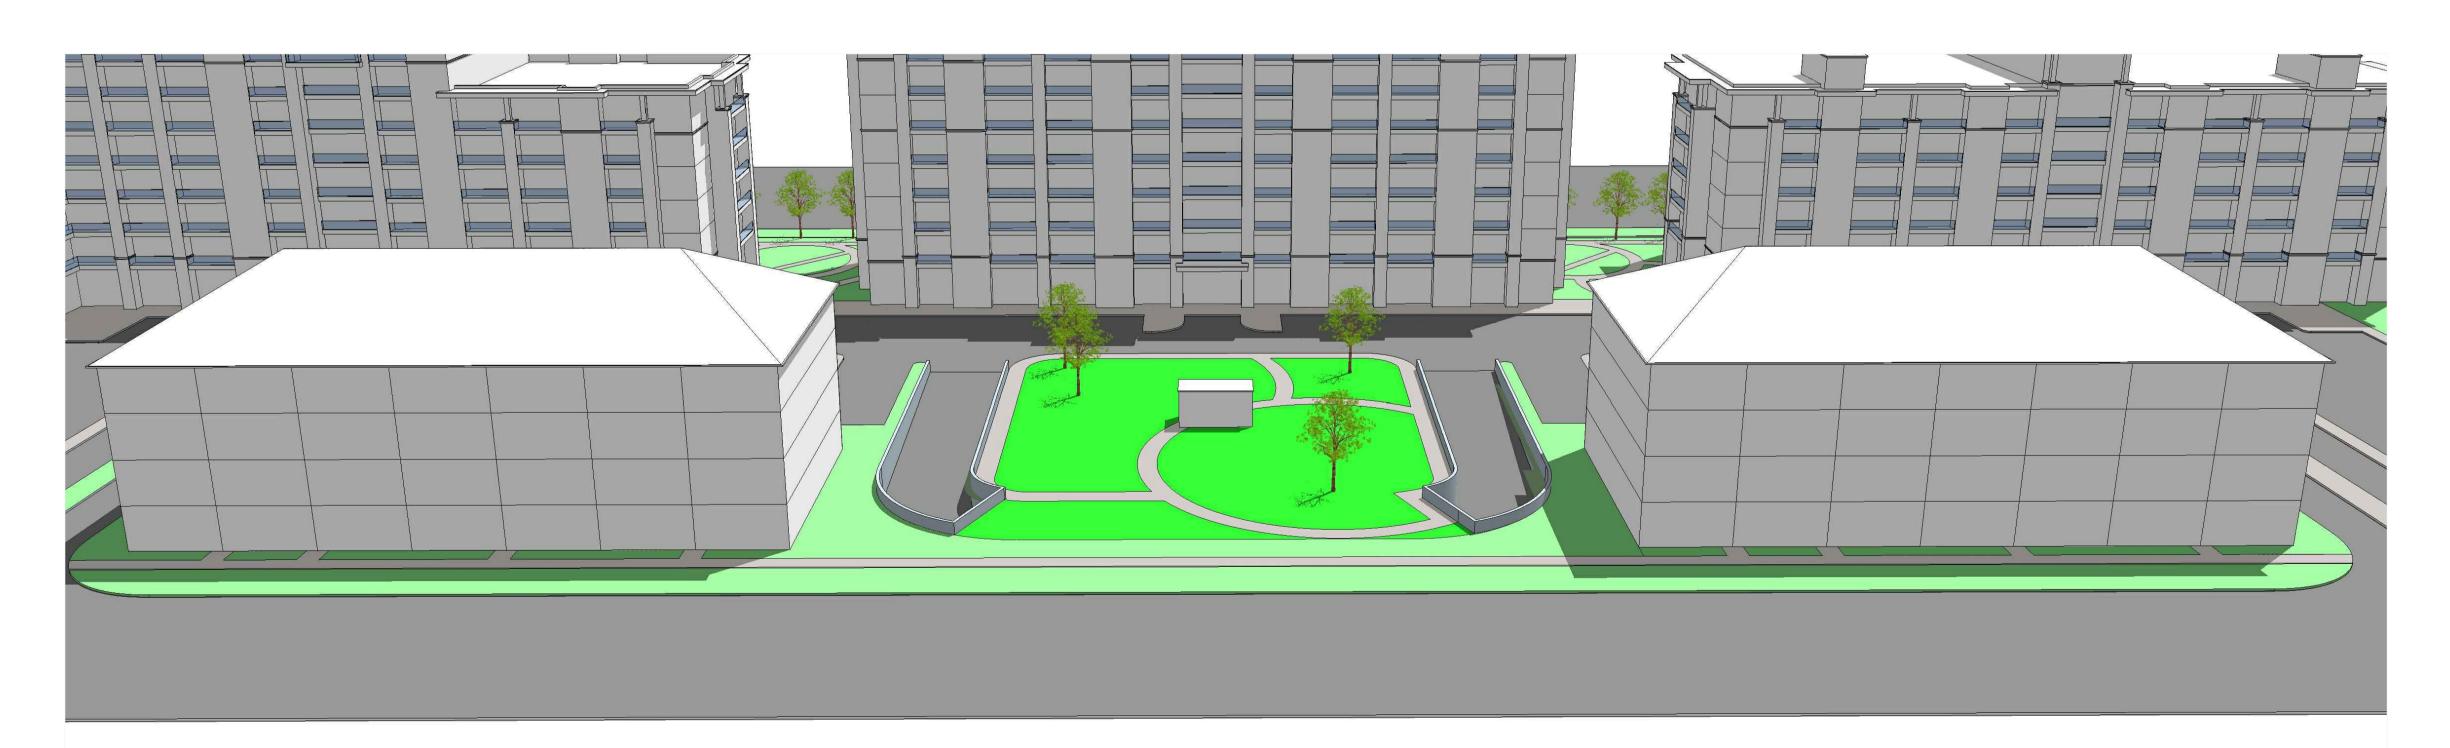

SITE VIEW 1

SITE VIEW 2

R0 PRE CON 2022-03-24
REV ISSUED FOR DATE

REV ISSUED FOR DATE PROJECT NAME AND ADDRESS :

PROPOSED HIGH DENSITY RESIDENTIAL DEVELOPMENT AT CASTLEMORE ROAD

LEAD CONSULTANT:

Tel: +1-905-792-0038
Cell: +1-416-729-9454
Email: hbhons@technoarch.ca
www.technoarch.ca

ARCHITECTS Z

HARPREET SINGH BHONS

LICENCE

6942

STRUCTURAL CONSULTANT :

MEP CONSULTANT :

DRAWING TITLE : 3D MASSING OF SITE

| DRAWN BY    | JK         |
|-------------|------------|
| CHECKED BY  | НК         |
| APPROVED BY | НВ         |
| SCALE       | SIZE       |
| N.T.S       | A1         |
| SHEET NO    | STAGE      |
| A6.0        | PRE CON    |
| PHASE       | REV        |
| 00          | R0         |
| ISSUED DATE | 2022-03-24 |
| 1           | L          |