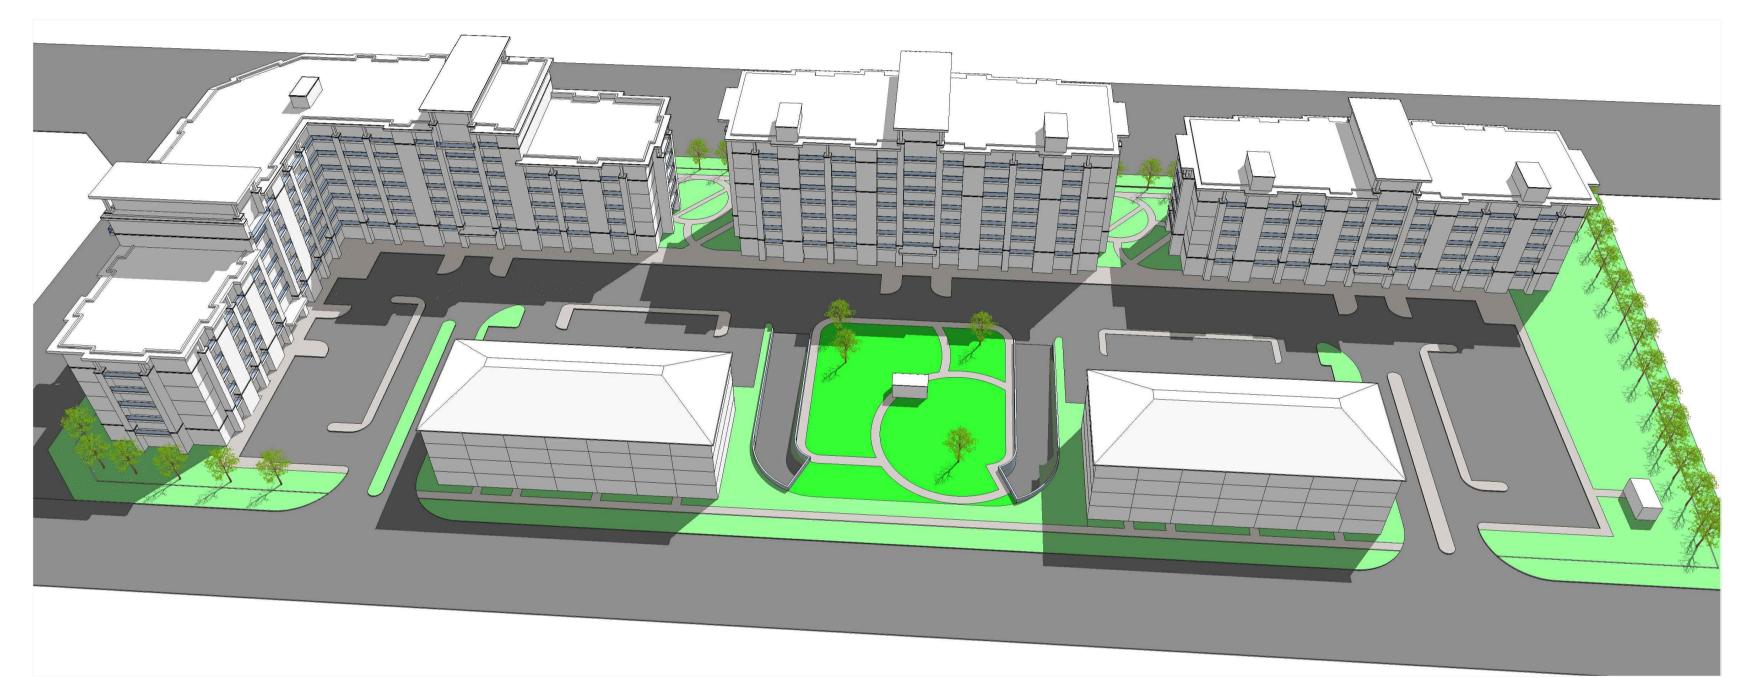

SITE VIEW 1

SITE VIEW 2

R0 PRE CON 2022-03-24
REV ISSUED FOR DATE

REV ISSUED FOR DATE PROJECT NAME AND ADDRESS :

PROPOSED HIGH DENSITY RESIDENTIAL DEVELOPMENT AT CASTLEMORE ROAD

LEAD CONSULTANT:

Tel: +1-905-792-0038
Cell: +1-416-729-9454
Email: hbhons@technoarch.ca
www.technoarch.ca

ARCHITECTS Z

HARPREET SINGH BHONS

LICENCE

6942

STRUCTURAL CONSULTANT :

MEP CONSULTANT :

DRAWING TITLE : 3D MASSING OF SITE

| DRAWN BY    | JK         |
|-------------|------------|
| CHECKED BY  | НК         |
| APPROVED BY | НВ         |
| SCALE       | SIZE       |
| N.T.S       | A1         |
| SHEET NO    | STAGE      |
| A6.0        | PRE CON    |
| PHASE       | REV        |
| 00          | R0         |
| ISSUED DATE | 2022-03-24 |
| 1           | L          |