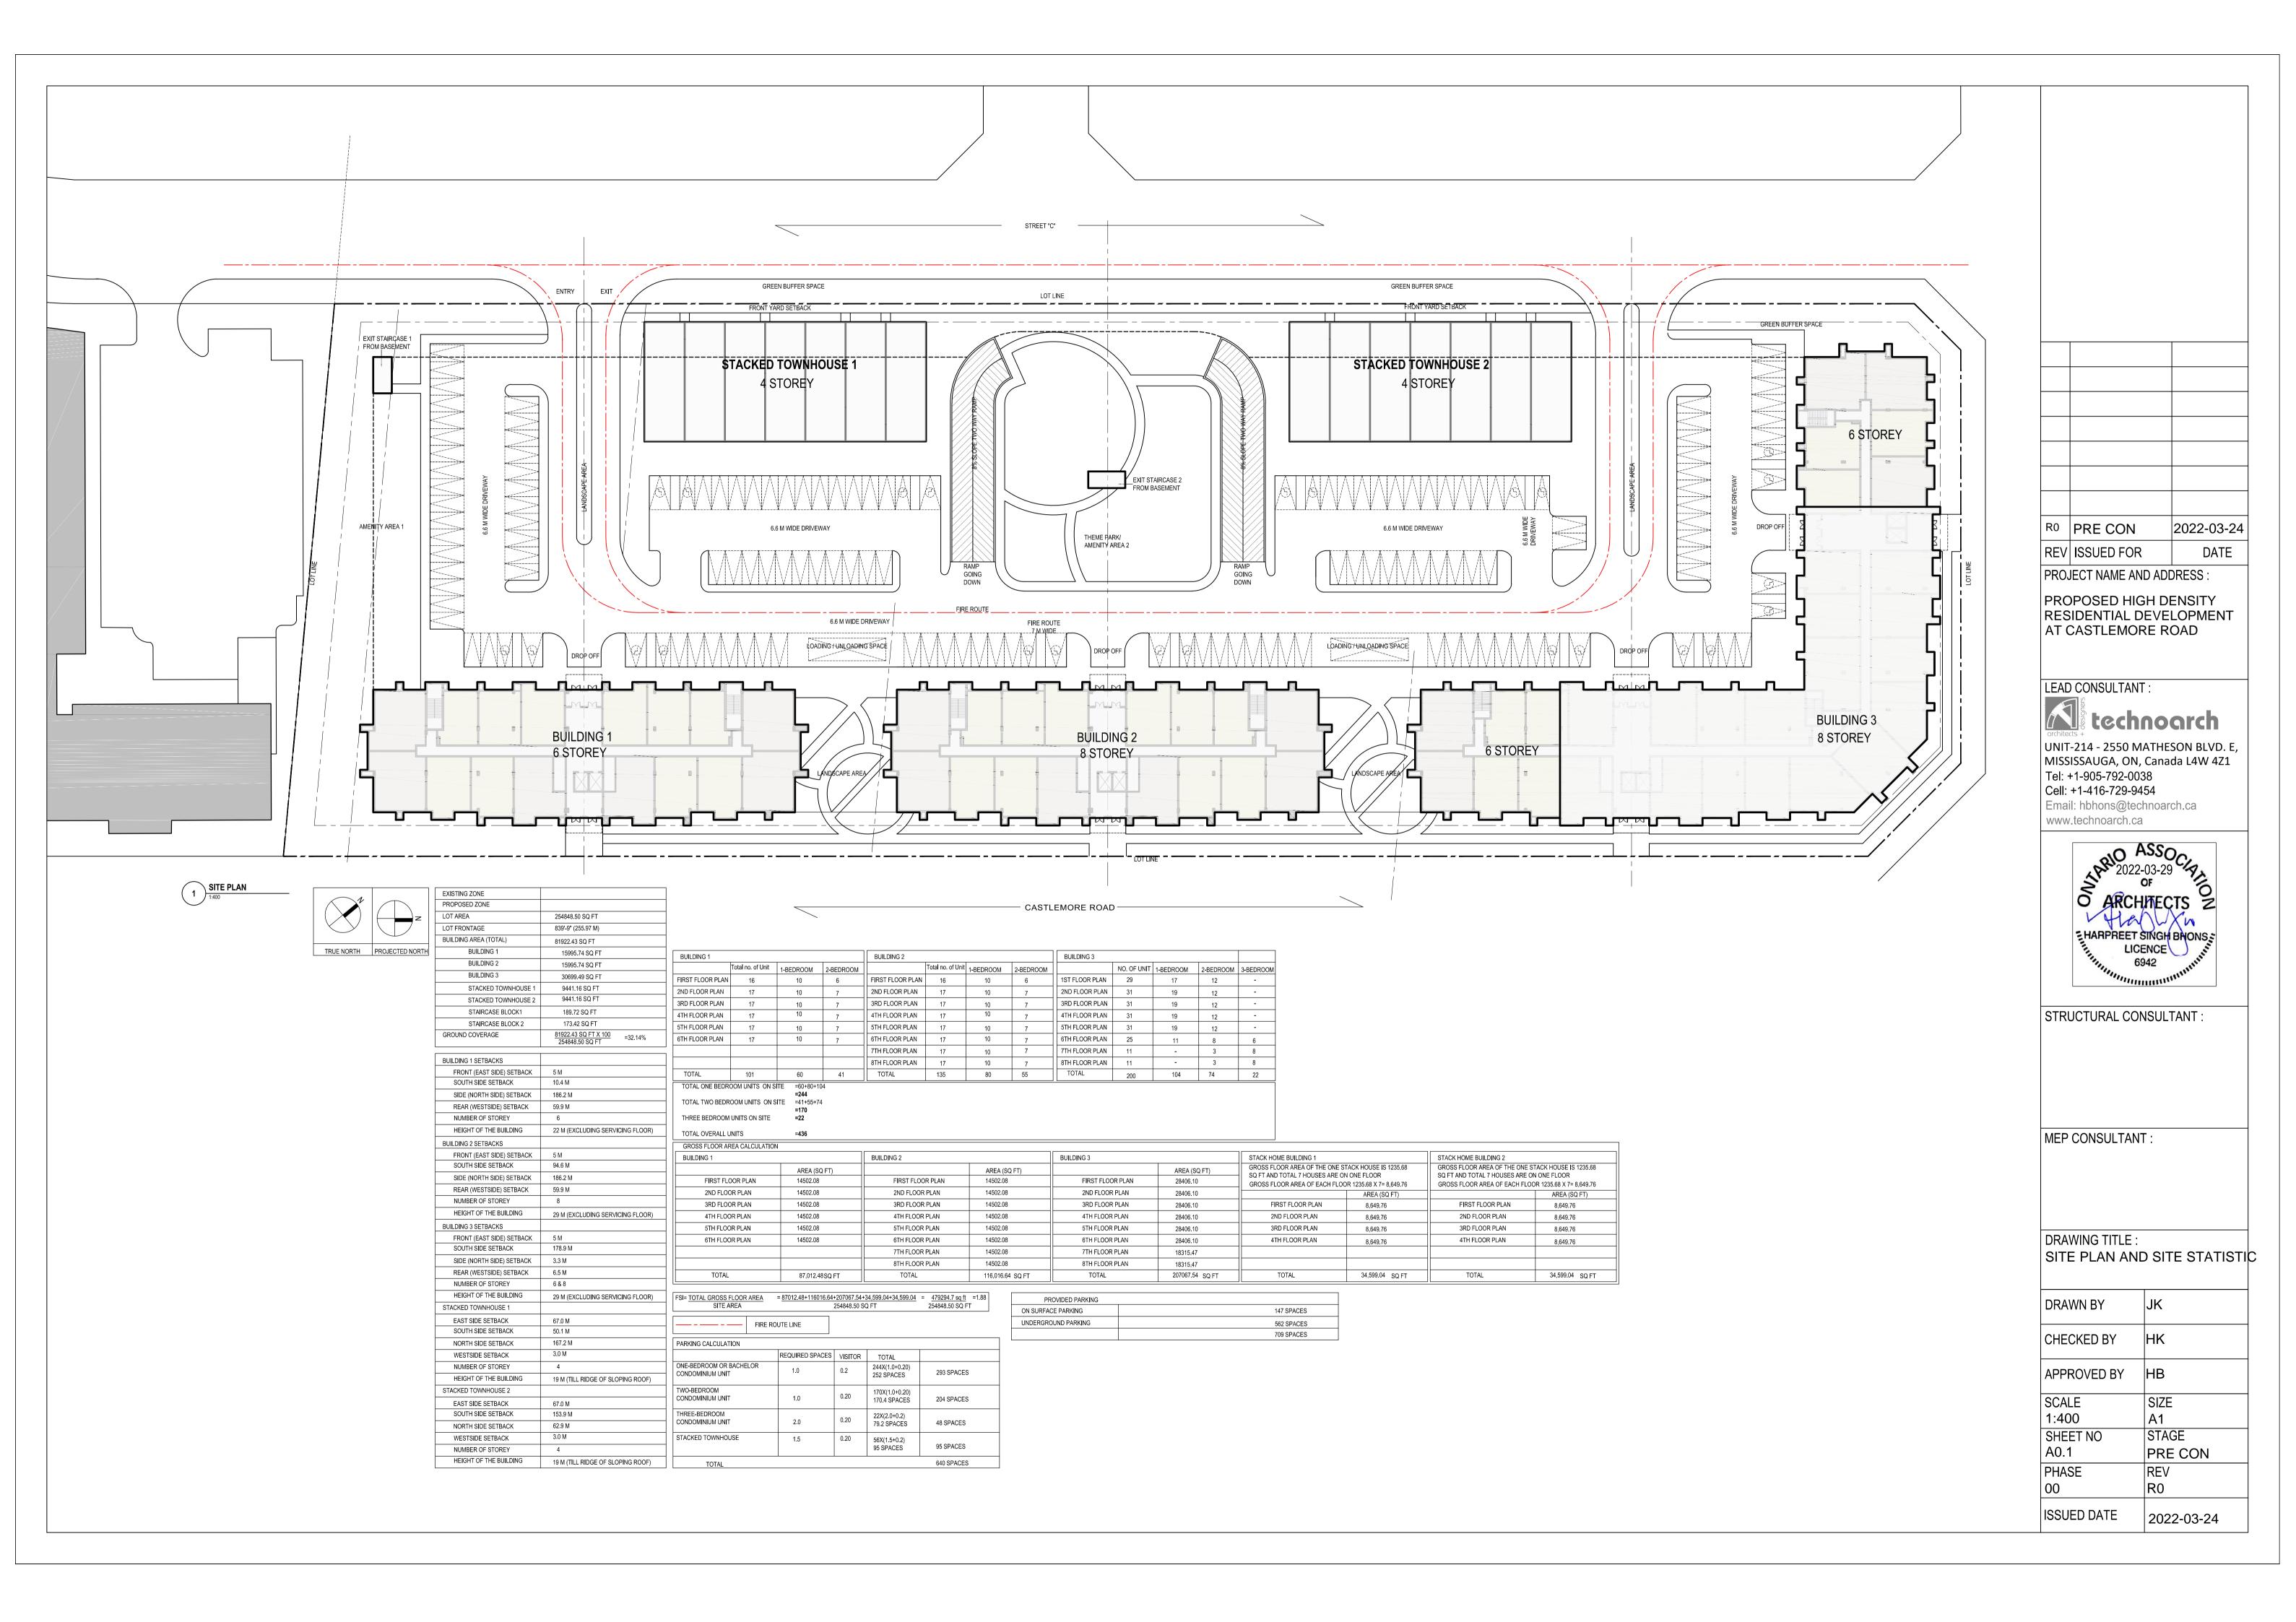

PROPOSED HIGH DENSITY-RESIDENTIAL DEVELOPMENT AT CASTLEMORE ROAD

PROPOSED HIGH DENSITY RESIDENTIAL DEVELOPMENT AT CASTLEMORE ROAD

www.technoarch.ca

RO PRE CON 2022-03-24
REV ISSUED FOR DATE

PROJECT NAME AND ADDRESS :

PROPOSED HIGH DENSITY RESIDENTIAL DEVELOPMENT AT CASTLEMORE ROAD

LEAD CONSULTANT :

## technoarch architects +

UNIT-214 - 2550 MATHESON BLVD. E, MISSISSAUGA, ON, Canada L4W 4Z1 Tel: +1-905-792-0038 Cell: +1-416-729-9454

Email: hbhons@technoarch.ca www.technoarch.ca

STRUCTURAL CONSULTANT :