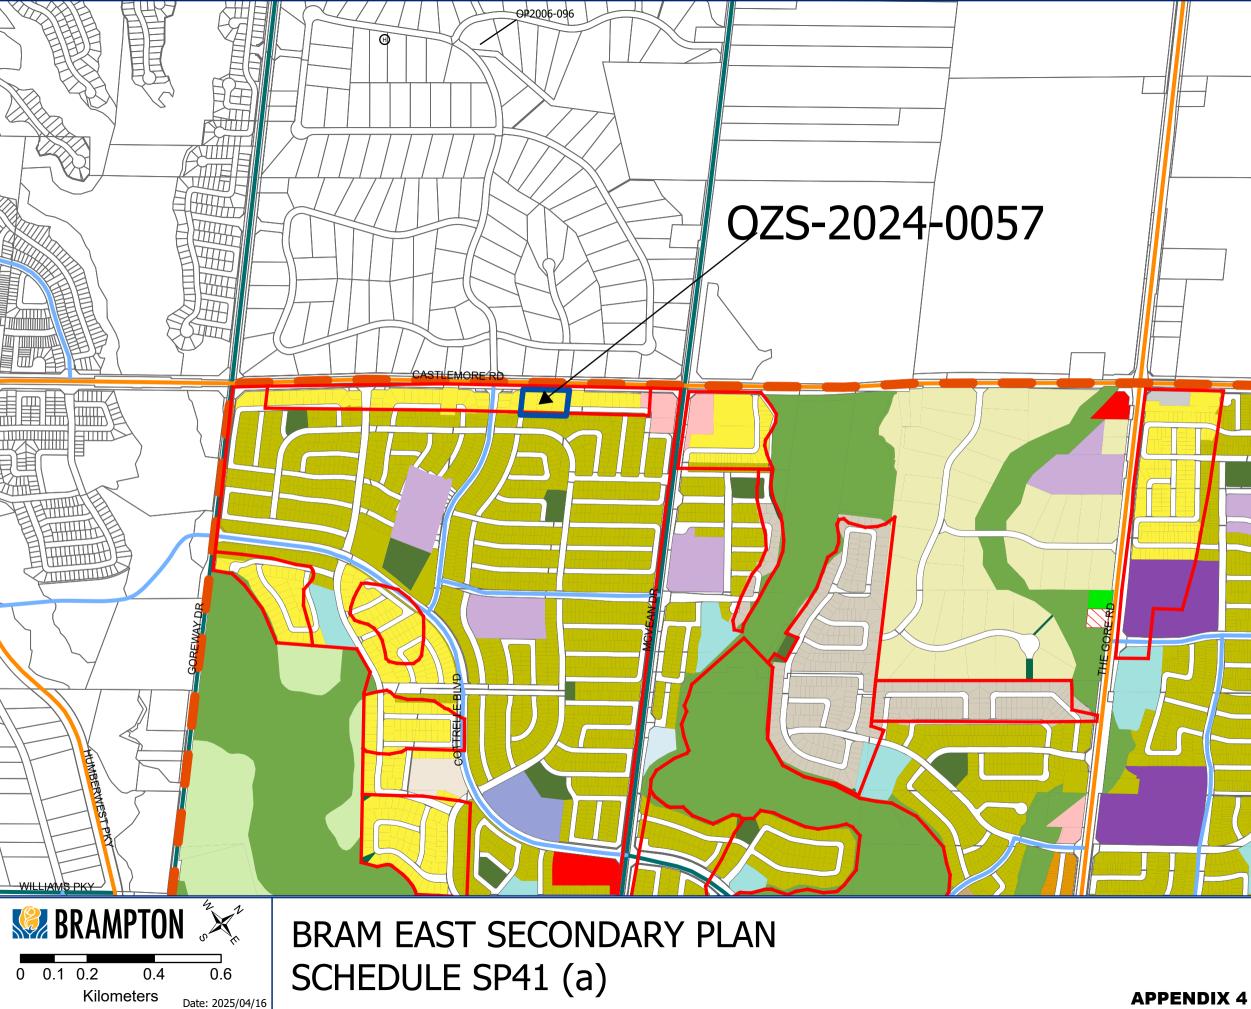

#### LAND USE:

SECONDARY PLAN BOUNDARY

# **RESIDENTIAL LANDS:**

- ESTATE RESIDENTIAL
- LOW DENSITY
- LOW / MEDIUM DENSITY
- MEDIUM DENSITY
- MEDIUM / HIGH DENSITY
- CLUSTER / HIGH DENSITY

#### **EMPLOYMENT LANDS:**

- OFFICE NODE
- MIXED COMMERCIAL / INDUSTRIAL
- DISTRICT RETAIL
- NEIGHBOURHOOD RETAIL
- COMMERCIAL RETAIL
- HIGHWAY / SERVICE COMMERCIAL

# **ROAD NETWORK:**

MAJOR ARTERIAL COLLECTOR ROAD 

# **OPEN SPACE:**

| OF EN OF AGE. |                                 |
|---------------|---------------------------------|
|               | VALLEYLAND                      |
|               | CONSERVATION LANDS              |
|               | PRIVATE COMMERCIAL RECREATION   |
|               | COMMUNITY PARK                  |
|               | NEIGHBOURHOOD PARK              |
|               | WOODLOT                         |
|               | STORM WATER MANAGEMENT FACILITY |
|               | CEMETERY                        |
|               |                                 |

#### **INSTITUTIONAL:**

- ELEMENTARY SCHOOL
- SENIOR PUBLIC SCHOOL
- SECONDARY SCHOOL
- PLACE OF WORSHIP
- FIRE STATION
- (H) HERITAGE RESOURCE
- OPA 201 (Woodlands)
  - Subject Lands