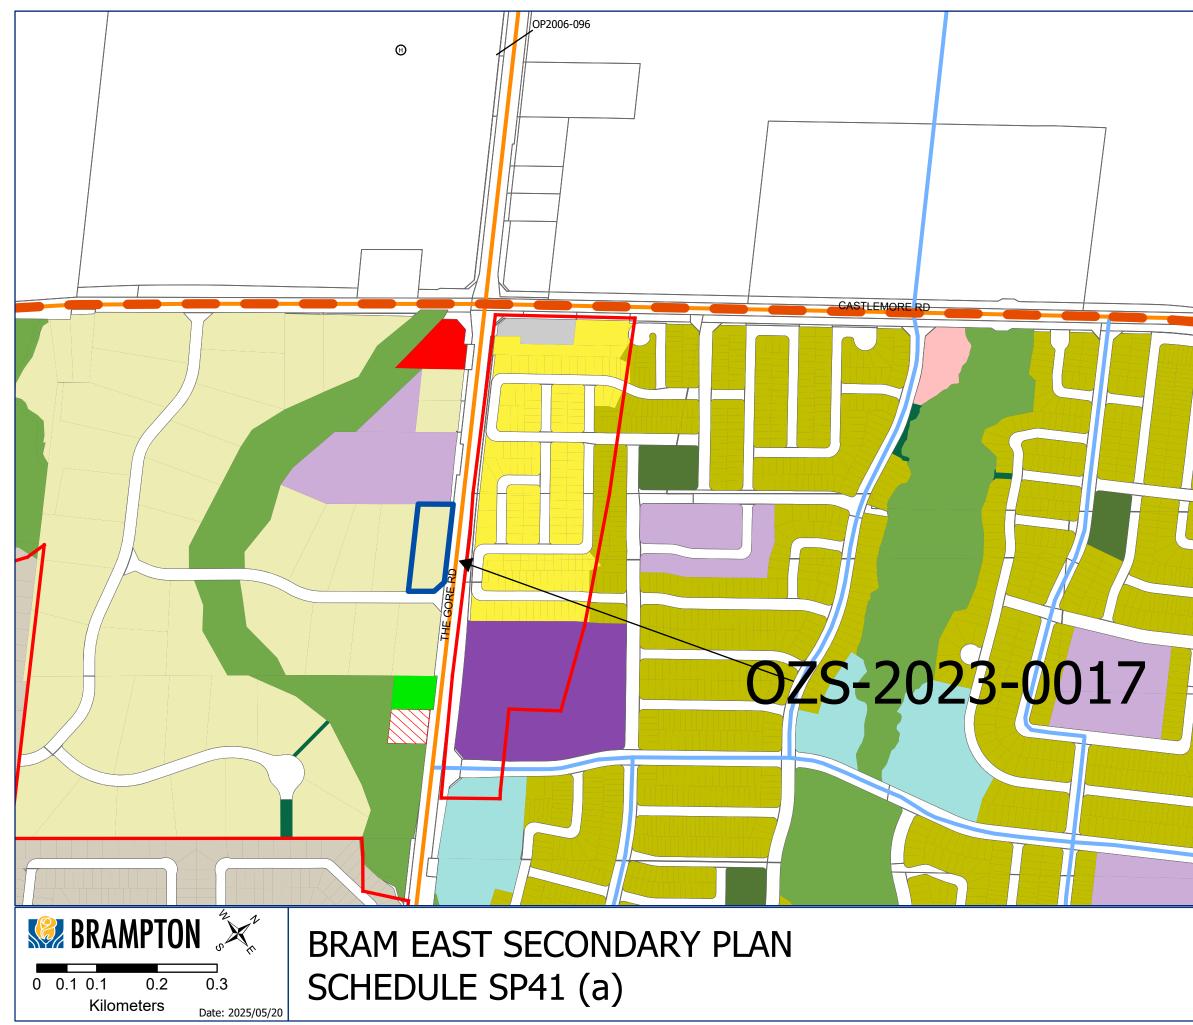

Path: G:\Information Technology\I.T. Private\GIS\Operations\secondary plans\SPA41\ARCGIS\_PRO\_UNAPPROVED\SPA41\_BRAM\_EAST.aprx

# LAND USE:

•••• SECONDARY PLAN BOUNDARY

#### **RESIDENTIAL LANDS:**

- ESTATE RESIDENTIAL
- LOW DENSITY
- LOW / MEDIUM DENSITY
- MEDIUM DENSITY
- MEDIUM / HIGH DENSITY
- CLUSTER / HIGH DENSITY

#### **EMPLOYMENT LANDS:**

- OFFICE NODE
- MIXED COMMERCIAL / INDUSTRIAL
- DISTRICT RETAIL
- NEIGHBOURHOOD RETAIL
- COMMERCIAL RETAIL
- HIGHWAY / SERVICE COMMERCIAL

## **ROAD NETWORK:**

- HIGHWAY
- MAJOR ARTERIAL
- MINOR ARTERIAL
- COLLECTOR ROAD
- ----- LOCAL ROAD

## **OPEN SPACE:**

- VALLEYLAND
- CONSERVATION LANDS
- PRIVATE COMMERCIAL RECREATION
- COMMUNITY PARK
- NEIGHBOURHOOD PARK
- WOODLOT
- STORM WATER MANAGEMENT FACILITY
- CEMETERY

CLARKWA

#### INSTITUTIONAL:

- ELEMENTARY SCHOOL
- SENIOR PUBLIC SCHOOL
- SECONDARY SCHOOL
- PLACE OF WORSHIP
- FIRE STATION
- HERITAGE RESOURCE
- OPA 201 (Woodlands)