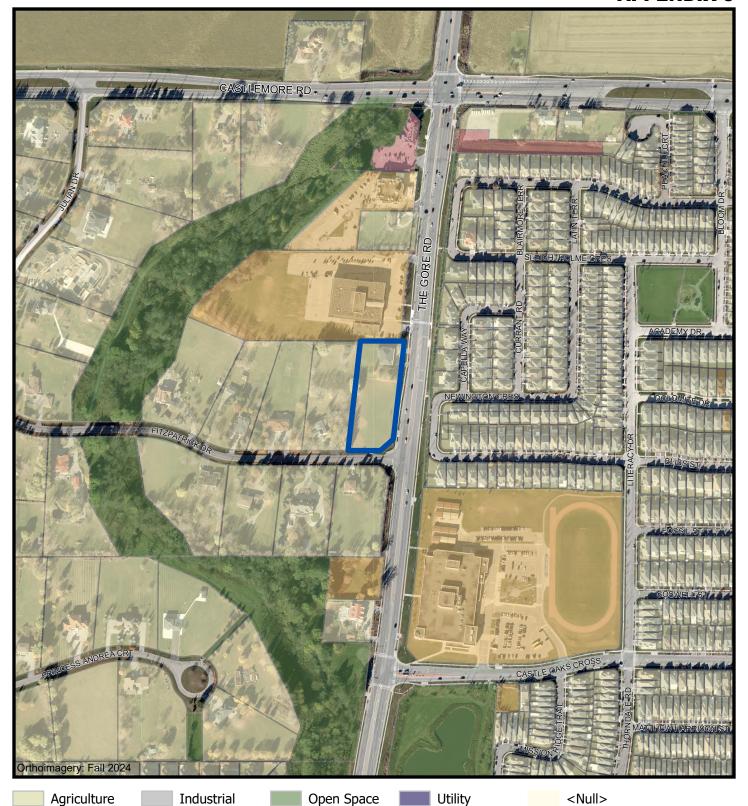

## **APPENDIX 6**

**Note:** Existing Land Use is derived from the property code of the most recently updated active address point on a parcel. Where there is not an active address point, property code from the most recently retired address point is used. Property codes are assigned, by Building, to the address point at creation.

## APPENDIX 6 AERIAL & EXISITNG LAND USE

Applicant – Blackthorn Development Corp Owner – 13743446 Canada Inc.

Subject Lands

CITY FILE: OZS-2023-0017