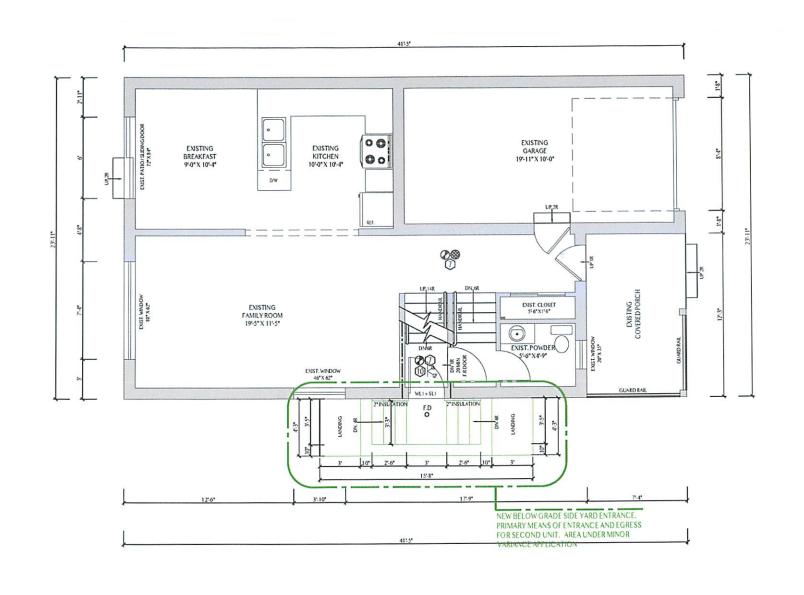

**NEW BASEMENT APARTMENT GFA** 

= 82.60.74 SFT / 7.67 M<sup>2</sup> = 529.74 SFT / 49.21 M<sup>2</sup>

BASEMENT APARTMENT GFA IS 35.67 % OF PRINCIPAL RESIDENCE GFA

SCOPE OF WORK

(1) BASEMENT APARTMENT

2) NEW BELOW GRADE SIDE YARD ENTRANCE, PRIMARY MEANS OF ENTRANCE AND EGRESS FOR SECOND UNIT AREA UNDER THIS MINOR VARIANCE APPLICATION

UNIT. AREA UNDER MINOR VARIANCE APPLICATION

**ENTRANCE & EGRESS** 

SHAFE

Design | Construction Project Management | Developments

801 Ferguson Dr Milton, ON L9T 6L5 m: 647.74.7441 eshaf.e@icloud.com www.shafeinc.com

BASEMENT **APARTMENT** 

16 Duiverton Dr. Brampton

SITE PLAN

scale: ⅓"=1'-0"
date: 2020.10.01 scale: project: 20-180 drawing number:

A-01

Under the authority of the Emergency Management and Civil Protection Act and the Municipal Act, 2001, City Council approved Committee Meetings to be held electronically during the COVID-19 Emergency