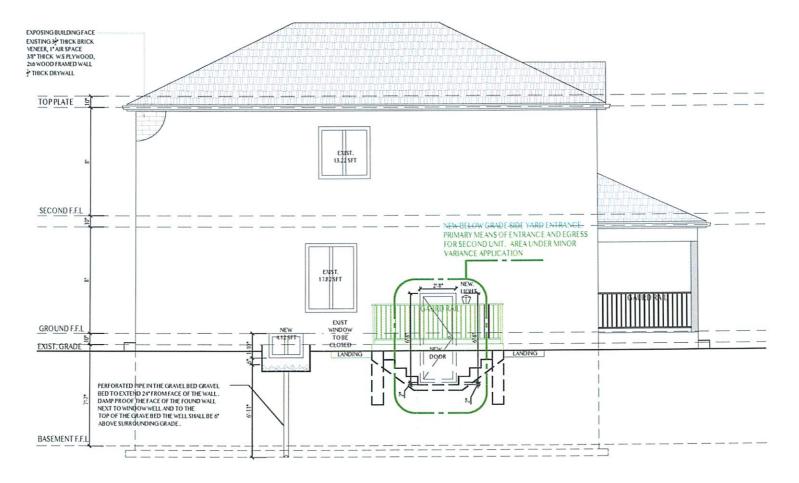

1. To permit a below grade exterior stairway in the required side yard having a setback of 0.06m (0.20 ft.) to the side lot line and where a side yard width of 0.65m (2.14 ft.) is provided on the opposite side of the dwelling, whereas the by-law only permits a below grade exterior stair in the required interior side yard where a minimum 0.3m (0.98 ft.) setback to the side lot line is maintained and where a minimum 1.2m (3.94 ft.) continuous side yard width is provided on the opposite side of the dwelling.

UNIT. AREA UNDER MINOR VARIANCE APPLICATION

**ENTRANCE & EGRESS** 

SHAFE

Design | Construction Project Management | Developments

801 Ferguson Dr Milton, ON L9T 6L5 m: 647.74.7441 eshaf.e@icloud.com www.shafeinc.com