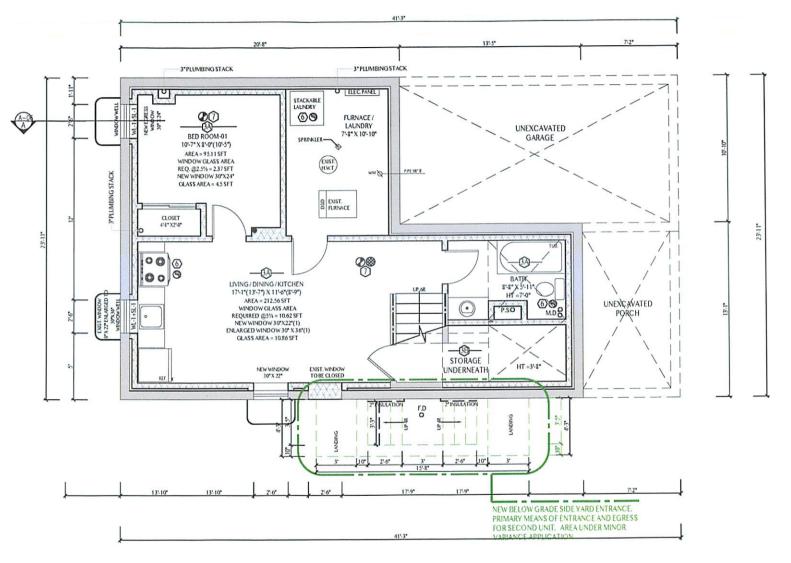

**NEW BASEMENT APARTMENT GFA** 

= 82.60.74 SFT / 7.67 M<sup>2</sup> = 529.74 SFT / 49.21 M<sup>2</sup>

BASEMENT APARTMENT GFA IS 35.67 % OF PRINCIPAL RESIDENCE GFA

SCOPE OF WORK

(1) BASEMENT APARTMENT

2) NEW BELOW GRADE SIDE YARD ENTRANCE, PRIMARY MEANS OF ENTRANCE AND EGRESS FOR SECOND UNIT AREA UNDER THIS MINOR VARIANCE APPLICATION

UNIT. AREA UNDER MINOR VARIANCE APPLICATION

**ENTRANCE & EGRESS** 

SHAFE

Design | Construction Project Management | Developments

801 Ferguson Dr Milton, ON L9T 6L5 m: 647.74.7441 eshaf.e@icloud.com www.shafeinc.com

BASEMENT **APARTMENT** 

16 Duiverton Dr. Brampton

SITE PLAN

scale: ⅓"=1'-0"
date: 2020.10.01 scale: project: 20-180 drawing number:

A-01

Under the authority of the Emergency Management and Civil Protection Act and the Municipal Act, 2001, City Council approved Committee Meetings to be held electronically during the COVID-19 Emergency