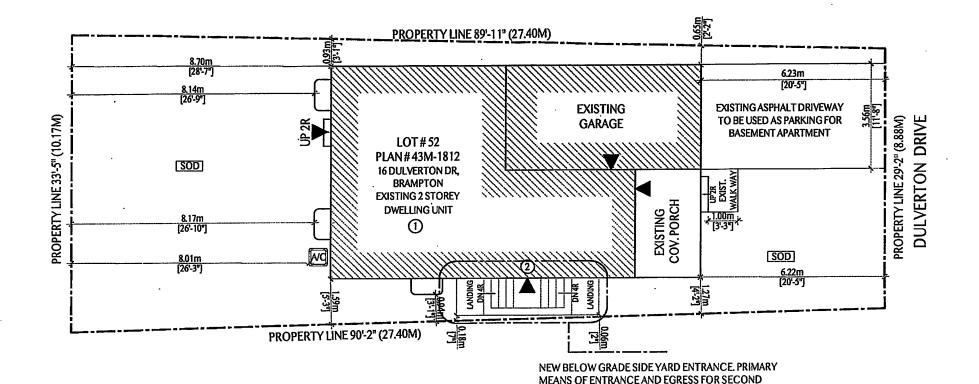

1. To permit a below grade exterior stairway in the required side yard having a setback of 0.06m (0.20 ft.) to the side lot line and where a side yard width of 0.65m (2.14 ft.) is provided on the opposite side of the dwelling, whereas the by-law only permits a below grade exterior stair in the required interior side yard where a minimum 0.3m (0.98 ft.) setback to the side lot line is maintained and where a minimum 1.2m (3.94 ft.) continuous side yard width is provided on the opposite side of the dwelling.

AREA STATISTICS

**GROSS FLOOR AREA CALCULATIONS** 

A - EXISTING PRINCIPAL RESIDENCE EXISTING MAIN FLOOR AREA EXISTING SECOND FLOOR AREA

= 669.81 SFT / 62.25 M<sup>2</sup> = 815.15 SFT / 75.75 M<sup>2</sup>

**TOTAL GFA** 

 $= 1484.96 \, \text{SFT} / 138.00 \, \text{M}^2$ 

**B-BASEMENT** 

= 447.14 SFT / 41.54 M<sup>2</sup>  $= 0.0 \, SFT / 0.0 \, M^2$ 

PRINCIPAL RESIDENCE AREA GFA UTILITY AND FURNACE AREA **TOTAL GFA** 

**NEW BASEMENT APARTMENT GFA** 

= 82.60.74 SFT / 7.67 M<sup>2</sup> = 529.74 SFT / 49.21 M<sup>2</sup>

BASEMENT APARTMENT GFA IS 35.67 % OF PRINCIPAL RESIDENCE GFA

SCOPE OF WORK

(1) BASEMENT APARTMENT

2) NEW BELOW GRADE SIDE YARD ENTRANCE, PRIMARY MEANS OF ENTRANCE AND EGRESS FOR SECOND UNIT AREA UNDER THIS MINOR VARIANCE APPLICATION

UNIT. AREA UNDER MINOR VARIANCE APPLICATION

**ENTRANCE & EGRESS** 

SHAFE

Design | Construction Project Management | Developments

801 Ferguson Dr Milton, ON L9T 6L5 m: 647.74.7441 eshaf.e@icloud.com www.shafeinc.com

BASEMENT **APARTMENT** 

16 Duiverton Dr. Brampton

SITE PLAN

scale: ⅓"=1'-0"
date: 2020.10.01 scale: project: 20-180 drawing number:

A-01

Under the authority of the Emergency Management and Civil Protection Act and the Municipal Act, 2001, City Council approved Committee Meetings to be held electronically during the COVID-19 Emergency