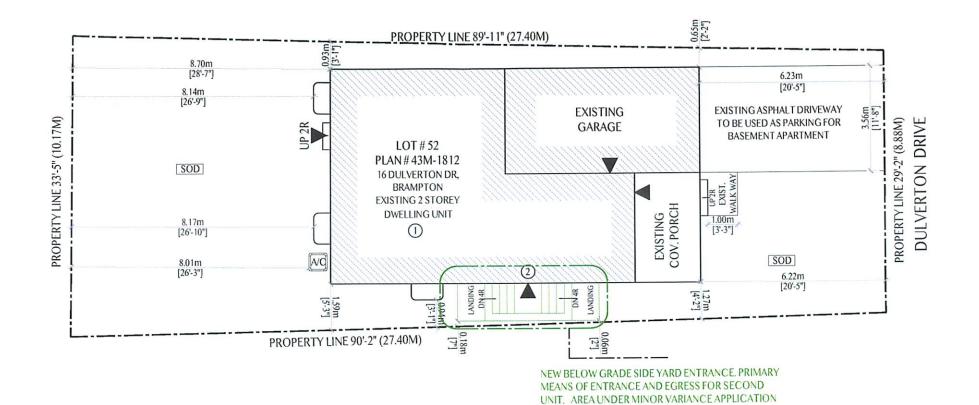

1. To permit a below grade exterior stairway in the required side yard having a setback of 0.06m (0.20 ft.) to the side lot line and where a side yard width of 0.65m (2.14 ft.) is provided on the opposite side of the dwelling, whereas the by-law only permits a below grade exterior stair in the required interior side yard where a minimum 0.3m (0.98 ft.) setback to the side lot line is maintained and where a minimum 1.2m (3.94 ft.) continuous side yard width is provided on the opposite side of the dwelling.

**NEW BASEMENT APARTMENT GFA** 

= 82.60.74 SFT / 7.67 M<sup>2</sup> = 529.74 SFT / 49.21 M<sup>2</sup>

BASEMENT APARTMENT GFA IS 35.67 % OF PRINCIPAL RESIDENCE GFA

SCOPE OF WORK

(1) BASEMENT APARTMENT

2) NEW BELOW GRADE SIDE YARD ENTRANCE, PRIMARY MEANS OF ENTRANCE AND EGRESS FOR SECOND UNIT AREA UNDER THIS MINOR VARIANCE APPLICATION

UNIT. AREA UNDER MINOR VARIANCE APPLICATION

**ENTRANCE & EGRESS** 

SHAFE

Design | Construction Project Management | Developments

801 Ferguson Dr Milton, ON L9T 6L5 m: 647.74.7441 eshaf.e@icloud.com www.shafeinc.com

BASEMENT **APARTMENT** 

16 Duiverton Dr. Brampton

SITE PLAN

scale: ⅓"=1'-0"
date: 2020.10.01 scale: project: 20-180 drawing number:

A-01

Under the authority of the Emergency Management and Civil Protection Act and the Municipal Act, 2001, City Council approved Committee Meetings to be held electronically during the COVID-19 Emergency