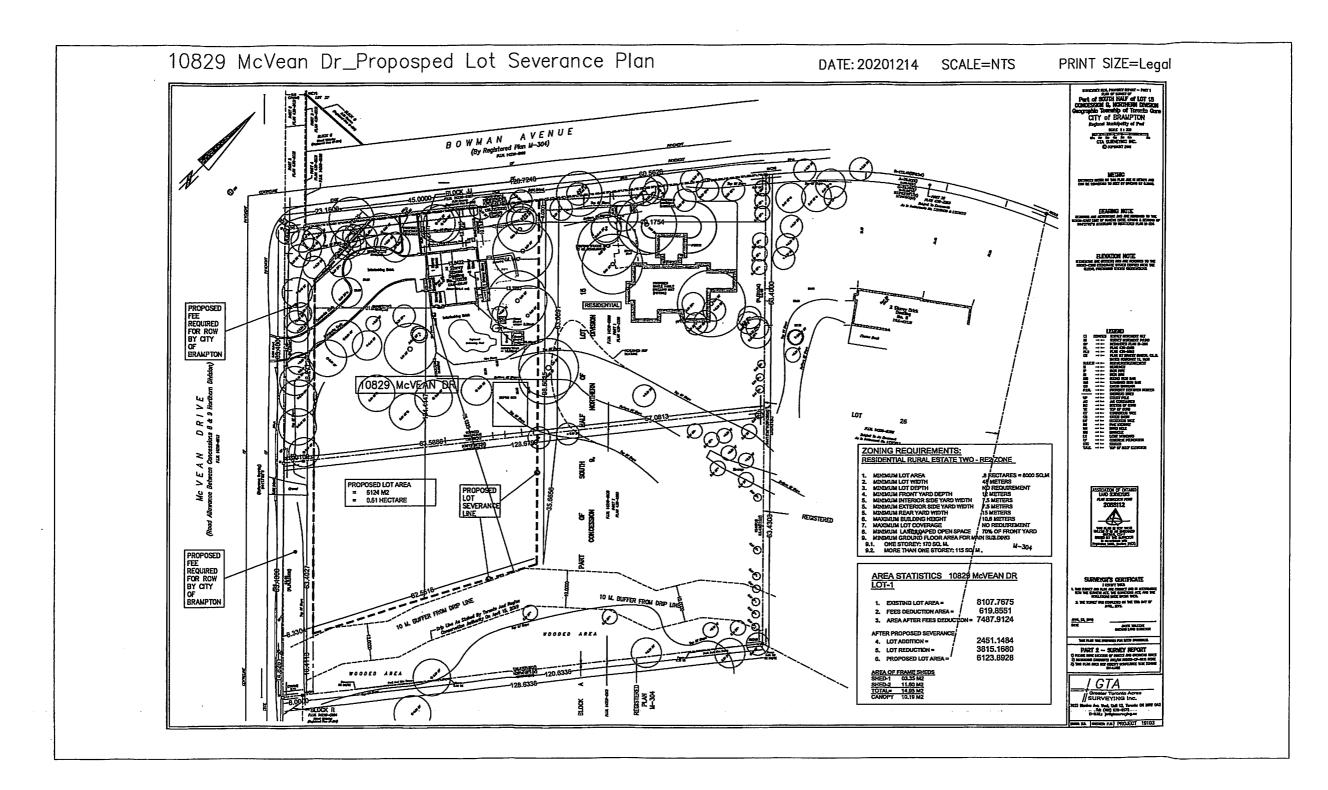

AND WHEREAS the property involved in this application is described as Part of Lot 15, Concession 9 ND municipally known as **10829 MCVEAN DRIVE**; Brampton;

AND WHEREAS the applicants are requesting the following variances associated with the proposed newly reconfigured parcel of land under Consent Application B-2020-0026:

- 1. To permit a lot width of 48.8 metres whereas the by-law requires a minimum lot width of 60 metres;
- 2. To permit a lot area of 6,124 square metres (0.61 hectares) whereas the by-law requires a minimum lot area of 0.8 hectares;
- 3. To permit a front yard depth of 10.3 metres whereas the by-law requires a minimum front yard depth of 12.0 metres.

#### **OTHER PLANNING APPLICATIONS:**

| The land which is subject of | this application is the    | e subject of an application under the Planning Act for: |
|------------------------------|----------------------------|---------------------------------------------------------|
| Plan of Subdivision:         | NO                         | File Number:                                            |
| Application for Consent:     | YES                        | File Number: B-2020-0026                                |
| The Committee of Adjustme    | nt has appointed <b>TU</b> | ESDAY. January 26. 2021 at 9:00 A.M. by electronic      |