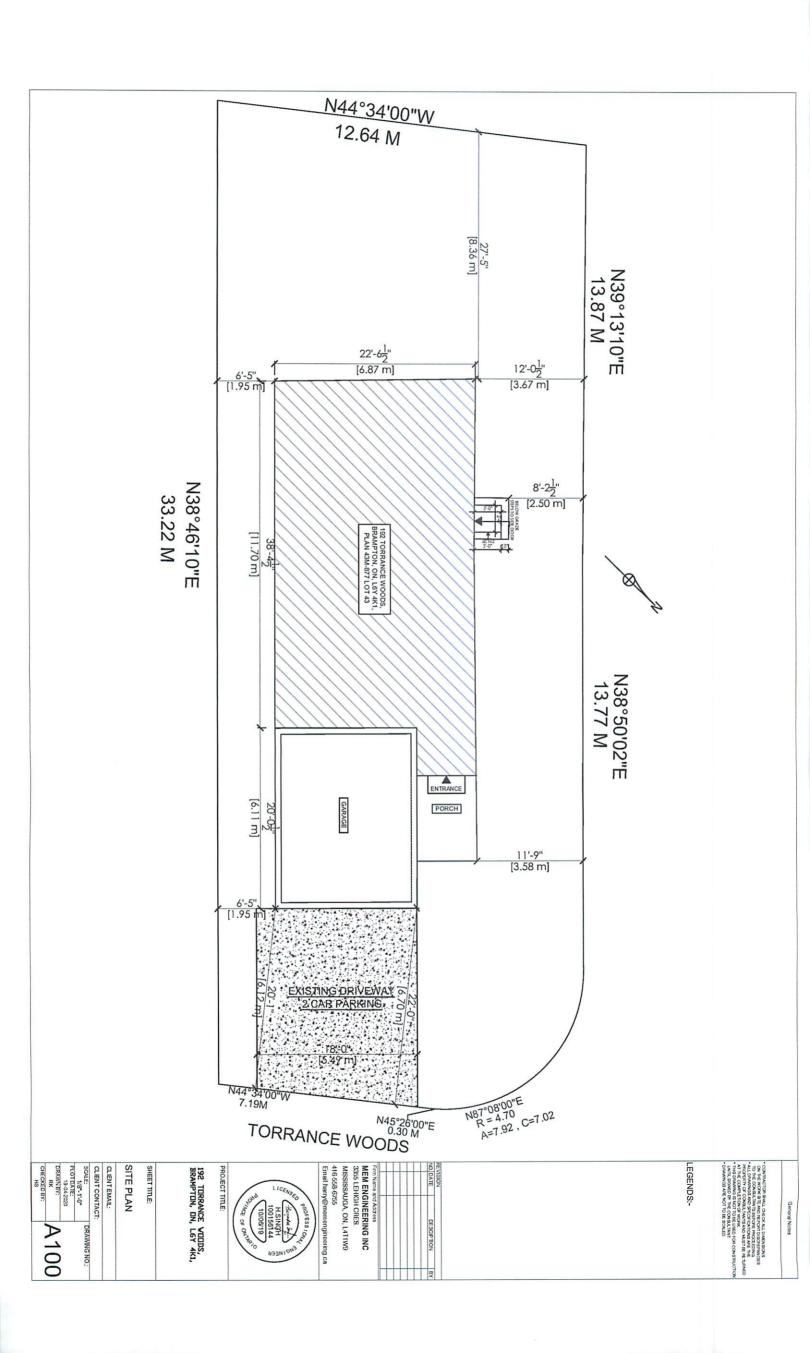

AND WHEREAS the property involved in this application is described as Lot 43, Plan 43M-877, municipally known as **192 TORRANCE WOODS**, Brampton;

AND WHEREAS the applicants are requesting the following variance(s):

- 1. To permit a below grade entrance to be located between the main wall of a dwelling and a flankage lot line whereas the by-law does not permit a below grade entrance between the main wall of the dwelling and a flankage lot line;
- 2. To permit an exterior side yard setback of 2.5m (8.20 ft.) to a below grade stairway leading to a below grade entrance in the required exterior side yard whereas the by-law requires a minimum exterior side yard setback of 3.0m (9.84 ft.).

#### **OTHER PLANNING APPLICATIONS:**

| Plan of Subdivision:     | NO | File Number: |  |
|--------------------------|----|--------------|--|
| Application for Consent: | NO | File Number: |  |

for the purpose of hearing all parties interested in supporting or opposing these applications.