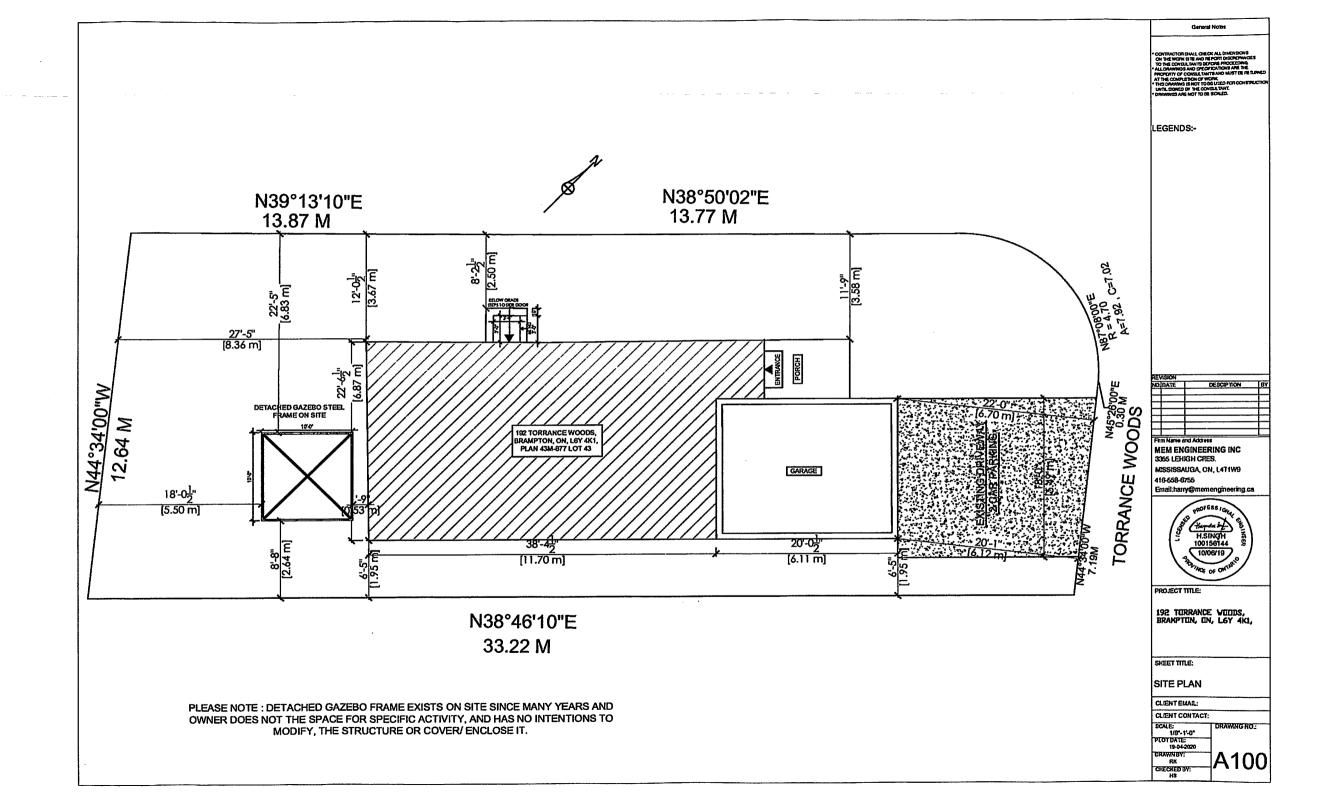

AND WHEREAS the property involved in this application is described as Lot 43, Plan 43M-877, municipally known as **192 TORRANCE WOODS**, Brampton;

AND WHEREAS the applicants are requesting the following variance(s):

- 1. To permit a below grade entrance to be located between the main wall of a dwelling and a flankage lot line whereas the by-law does not permit a below grade entrance between the main wall of the dwelling and a flankage lot line;
- 2. To permit an exterior side yard setback of 2.5m (8.20 ft.) to a below grade stairway leading to a below grade entrance in the required exterior side yard whereas the by-law requires a minimum exterior side yard setback of 3.0m (9.84 ft.).

#### **OTHER PLANNING APPLICATIONS:**

| Plan of Subdivision:     | NO | File Number: |  |
|--------------------------|----|--------------|--|
| Application for Consent: | NO | File Number: |  |

for the purpose of hearing all parties interested in supporting or opposing these applications.