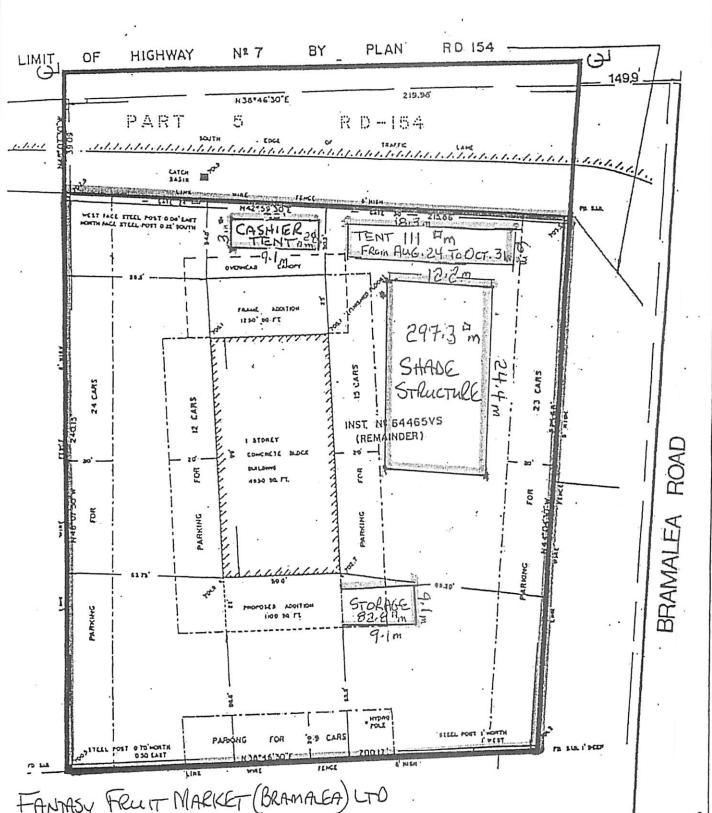

AND WHEREAS the property involved in this application is described as Part of Lot 5, Concession 4 EHS, municipally known as **1729 QUEEN STREET EAST,** Brampton;

AND WHEREAS the applicant is requesting the following variance(s):

- 1. To vary Schedule "C" Section 386 of the by-law to permit an outside sales area from April 1 to October 31 each year until 2025, while providing 54 parking spaces whereas the by-law requires a minimum of 83 parking spaces;
- 2. To vary Schedule "C" Section 386 of the by-law to permit an 82.8 sq. m (891.25 sq. ft.) outside storage area at the rear southeast end of the building whereas the by-law does not permit outside storage;
- 3. To vary Schedule "C" Section 386 of the by-law to permit a 371.62 sq. m. (4000 sq. ft.) shade structure in the east side yard and a 71.35 sq. m. (768 sq. ft.) cashier tent in the front yard from April 1 to October 31 each year until 2025.

APPLICATION # 100-0

FANTASY FRUIT MARKET (BRAMALEA) LTD.

| LOCATIONS OF EXIST                 | ing Building an   | 10 TENT/SHADE | . Street care |                  |
|------------------------------------|-------------------|---------------|---------------|------------------|
| SET-BACK DESCRIPTION               | CASHIER TENT      | SHADE/TENT    | STORAGE       | EXISTING BULLING |
| FRONT YARD SETBACK                 | - 4               | 10.363m       | 46.32m        | 10.363 m         |
| REAR YARD SETBACK                  |                   | 28.954 m      | 14.47m        | 16.764m          |
| W SIDE SETBACK                     | 20.116 m          | 37.186m       | 36.57m        | 27.127m          |
| E SIDE SETBACK                     | 30-699m           | 8.230m.       | 13.71m        | 17.983m.         |
| DISTANCE FROM<br>EXISTING BUILDING | 3.35 <sub>m</sub> | 3.96m         | 0.            | ×                |

| 8.         | land: (specify                                                  | <u>in metric units g</u>           |                                              | proposed for the subject ross floor area, number of                    |
|------------|-----------------------------------------------------------------|------------------------------------|----------------------------------------------|------------------------------------------------------------------------|
|            | EXISTING BUILDING                                               | GS/STRUCTURES on th                | ne subject land: List all st                 | ructures (dwelling, shed, gazebo, etc.)                                |
|            |                                                                 |                                    | approximately 891.869                        |                                                                        |
|            | L                                                               | <del></del>                        |                                              |                                                                        |
|            |                                                                 | NGS/STRUCTURES on                  |                                              |                                                                        |
|            | 2. Temporary Sha                                                | de/Tents 371.62 sq                 | meters Dimension 12.                         | sion 4.87 M X 14.63 M<br>19 M X 30.48 M<br>5 Dimension 9.14 M X 9.14 M |
| 9.         |                                                                 | _                                  | uctures on or prope<br>and front lot lines i | osed for the subject lands:<br>n <u>metric units</u> )                 |
|            | EXISTING                                                        |                                    |                                              |                                                                        |
|            | Front yard setback Rear yard setback                            | 10.363 M<br>16.764 M               |                                              |                                                                        |
|            | Side yard setback                                               | 27.127                             |                                              |                                                                        |
|            | Side yard setback                                               | 17.983                             | <del></del>                                  |                                                                        |
|            | PROPOSED Front yard setback Rear yard setback Side yard setback | Cashier Tent 1.82 M<br>47.854 M    | Shade/Tent 10.363 M<br>28.954 M              | Storage Area 46.32 M                                                   |
|            | Side yard setback                                               | 20.116 M<br>30.699 M               | 37.186 M<br>8.230 M                          | 36.57 M<br>13.71 M                                                     |
| 10.<br>11. | Date of Acquisition                                             | ·                                  | March 1963 Food Store And Garden Center      |                                                                        |
| 11.        | Existing uses of sub                                            | ect property:                      | Food Store And Garden Center                 |                                                                        |
| 12.        | Proposed uses of s                                              | ubject property:                   | Same Use                                     |                                                                        |
| 13.        | Existing uses of abu                                            | utting properties:                 | Medical Centers, Gas Stat                    | ion And Car Wash                                                       |
| 14.        | Date of construction                                            | n of all buildings & stru          | ctures on subject land:                      | 1963 with renovation Addition in 1986                                  |
| 15.        | Length of time the e                                            | xisting uses of the sub            | ject property have been c                    | ontinued: Over 50 Years                                                |
| 6. (a)     | What water supply i<br>Municipal                                | s existing/proposed?<br>]<br>]     | Other (specify)                              |                                                                        |
| (b)        | What sewage dispose Municipal Septic                            | sal is/will be provided?<br>]<br>] | Other (specify)                              |                                                                        |
| (c)        | What storm drainages<br>Sewers Ditches Swales                   | e system is existing/pro           | oposed? Other (specify)                      |                                                                        |