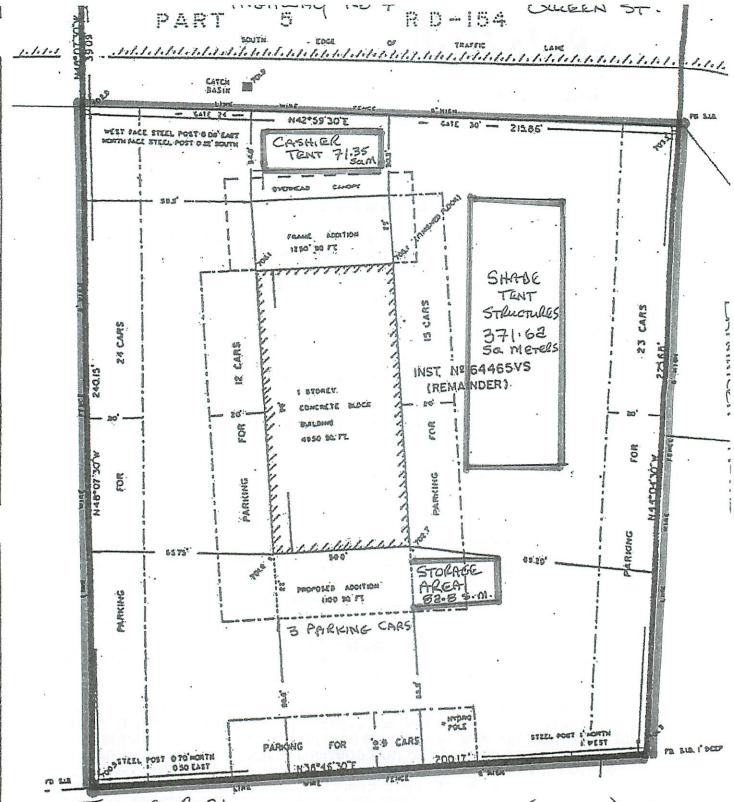

AND WHEREAS the property involved in this application is described as Part of Lot 5, Concession 4 EHS, municipally known as **1729 QUEEN STREET EAST,** Brampton;

AND WHEREAS the applicant is requesting the following variance(s):

- 1. To vary Schedule "C" Section 386 of the by-law to permit an outside sales area from April 1 to October 31 each year until 2025, while providing 54 parking spaces whereas the by-law requires a minimum of 83 parking spaces;
- 2. To vary Schedule "C" Section 386 of the by-law to permit an 82.8 sq. m (891.25 sq. ft.) outside storage area at the rear southeast end of the building whereas the by-law does not permit outside storage;
- 3. To vary Schedule "C" Section 386 of the by-law to permit a 371.62 sq. m. (4000 sq. ft.) shade structure in the east side yard and a 71.35 sq. m. (768 sq. ft.) cashier tent in the front yard from April 1 to October 31 each year until 2025.

APPLICATION # 100-0

FANTASY FRUIT MARKET (BRAMALEA) LTD.

| LOCATIONS OF EXIST                 | ing Building an   | 10 TENT/SHADE | . Street care |                  |
|------------------------------------|-------------------|---------------|---------------|------------------|
| SET-BACK DESCRIPTION               | CASHIER TENT      | SHADE/TENT    | STORAGE       | EXISTING BULLING |
| FRONT YARD SETBACK                 | - 4               | 10.363m       | 46.32m        | 10.363 m         |
| REAR YARD SETBACK                  |                   | 28.954 m      | 14.47m        | 16.764m          |
| W SIDE SETBACK                     | 20.116 m          | 37.186m       | 36.57m        | 27.127m          |
| E SIDE SETBACK                     | 30-699m           | 8.230m.       | 13.71m        | 17.983m.         |
| DISTANCE FROM<br>EXISTING BUILDING | 3.35 <sub>m</sub> | 3.96m         | 0.            | ×                |

| 8.         | land: (specify                                                  | <u>in metric units g</u>           |                                              | proposed for the subject ross floor area, number of                    |
|------------|-----------------------------------------------------------------|------------------------------------|----------------------------------------------|------------------------------------------------------------------------|
|            | EXISTING BUILDING                                               | GS/STRUCTURES on th                | ne subject land: List all st                 | ructures (dwelling, shed, gazebo, etc.)                                |
|            |                                                                 |                                    | approximately 891.869                        |                                                                        |
|            | L                                                               | <del></del>                        |                                              |                                                                        |
|            |                                                                 | NGS/STRUCTURES on                  |                                              |                                                                        |
|            | 2. Temporary Sha                                                | de/Tents 371.62 sq                 | meters Dimension 12.                         | sion 4.87 M X 14.63 M<br>19 M X 30.48 M<br>5 Dimension 9.14 M X 9.14 M |
| 9.         |                                                                 | _                                  | uctures on or prope<br>and front lot lines i | osed for the subject lands:<br>n <u>metric units</u> )                 |
|            | EXISTING                                                        |                                    |                                              |                                                                        |
|            | Front yard setback Rear yard setback                            | 10.363 M<br>16.764 M               |                                              |                                                                        |
|            | Side yard setback                                               | 27.127                             |                                              |                                                                        |
|            | Side yard setback                                               | 17.983                             | <del></del>                                  |                                                                        |
|            | PROPOSED Front yard setback Rear yard setback Side yard setback | Cashier Tent 1.82 M<br>47.854 M    | Shade/Tent 10.363 M<br>28.954 M              | Storage Area 46.32 M                                                   |
|            | Side yard setback                                               | 20.116 M<br>30.699 M               | 37.186 M<br>8.230 M                          | 36.57 M<br>13.71 M                                                     |
| 10.<br>11. | Date of Acquisition                                             | ·                                  | March 1963 Food Store And Garden Center      |                                                                        |
| 11.        | Existing uses of sub                                            | ect property:                      | Food Store And Garden Center                 |                                                                        |
| 12.        | Proposed uses of s                                              | ubject property:                   | Same Use                                     |                                                                        |
| 13.        | Existing uses of abu                                            | utting properties:                 | Medical Centers, Gas Stat                    | ion And Car Wash                                                       |
| 14.        | Date of construction                                            | n of all buildings & stru          | ctures on subject land:                      | 1963 with renovation Addition in 1986                                  |
| 15.        | Length of time the e                                            | xisting uses of the sub            | ject property have been c                    | ontinued: Over 50 Years                                                |
| 6. (a)     | What water supply i<br>Municipal                                | s existing/proposed?<br>]<br>]     | Other (specify)                              |                                                                        |
| (b)        | What sewage dispose Municipal Septic                            | sal is/will be provided?<br>]<br>] | Other (specify)                              |                                                                        |
| (c)        | What storm drainages<br>Sewers Ditches Swales                   | e system is existing/pro           | oposed? Other (specify)                      |                                                                        |