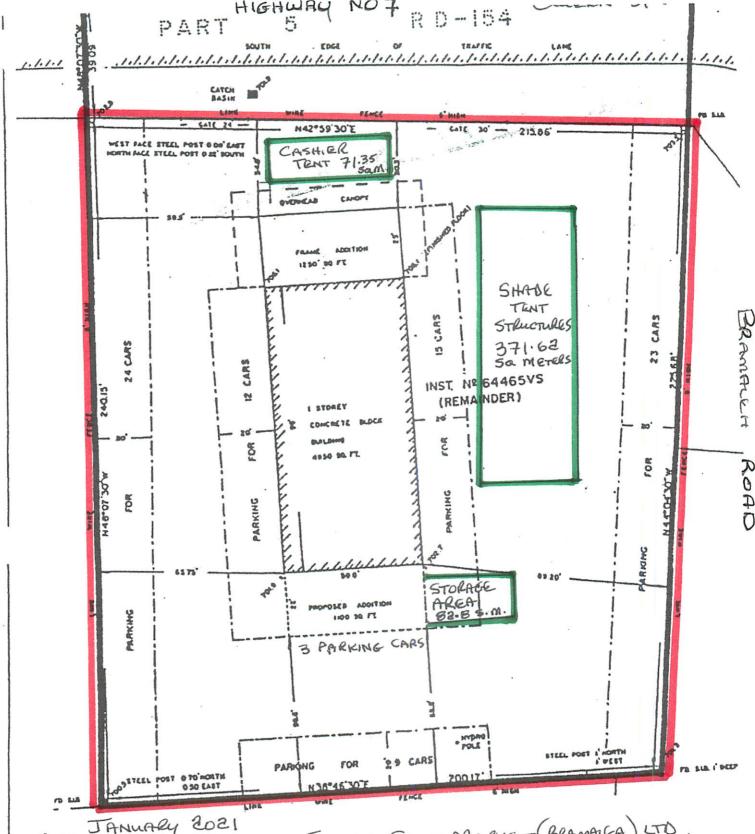

- 1. To vary Schedule "C" Section 386 of the by-law to permit an outside sales area from April 1 to October 31 each year until 2025, while providing 54 parking spaces whereas the by-law requires a minimum of 83 parking spaces;
- 2. To vary Schedule "C" Section 386 of the by-law to permit an 82.8 sq. m (891.25 sq. ft.) outside storage area at the rear southeast end of the building whereas the by-law does not permit outside storage;
- 3. To vary Schedule "C" Section 386 of the by-law to permit a 371.62 sq. m. (4000 sq. ft.) shade structure in the east side yard and a 71.35 sq. m. (768 sq. ft.) cashier tent in the front yard from April 1 to October 31 each year until 2025.

APPLICATION # 100-0

FANTASY FRUIT MARKET (BRAMALEA) LTD.

| LOCATIONS OF EXIST                 | ing Building an   | 10 TENT/SHADE | . Street care |                  |
|------------------------------------|-------------------|---------------|---------------|------------------|
| SET-BACK DESCRIPTION               | CASHIER TENT      | SHADE/TENT    | STORAGE       | EXISTING BULLING |
| FRONT YARD SETBACK                 | - 4               | 10.363m       | 46.32m        | 10.363 m         |
| REAR YARD SETBACK                  |                   | 28.954 m      | 14.47m        | 16.764m          |
| W SIDE SETBACK                     | 20.116 m          | 37.186m       | 36.57m        | 27.127m          |
| E SIDE SETBACK                     | 30-699m           | 8.230m.       | 13.71m        | 17.983m.         |
| DISTANCE FROM<br>EXISTING BUILDING | 3.35 <sub>m</sub> | 3.96m         | 0.            | ×                |

This letter is to confirm that I made an error on the actual application and the size is 82.8 Square Meters as shown on the sketch attached to the application.

This letter serves as an Amendment To The application referenced above.