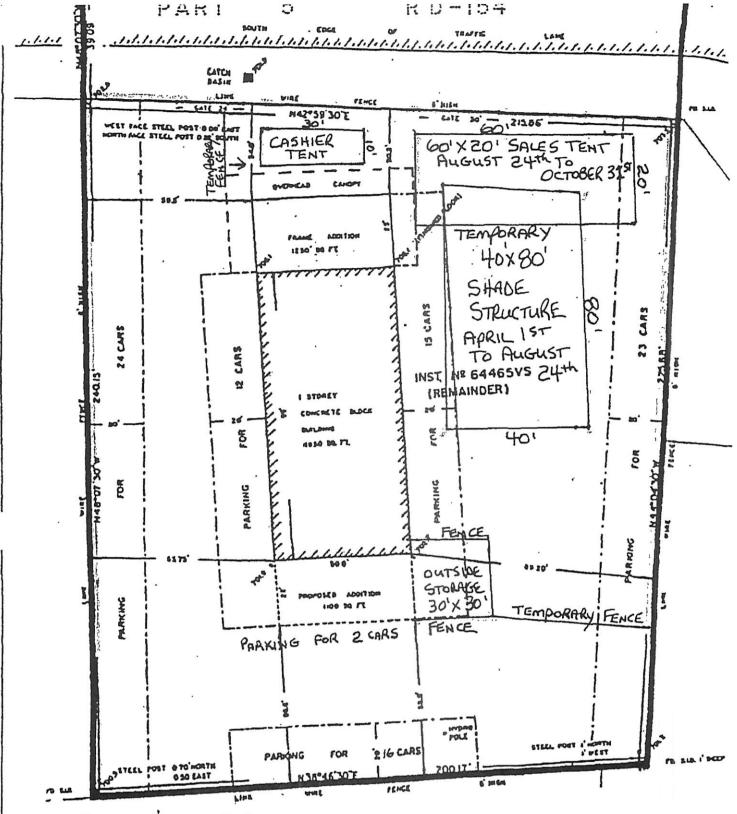

- 1. To vary Schedule "C" Section 386 of the by-law to permit an outside sales area from April 1 to October 31 each year until 2025, while providing 54 parking spaces whereas the by-law requires a minimum of 83 parking spaces;
- 2. To vary Schedule "C" Section 386 of the by-law to permit an 82.8 sq. m (891.25 sq. ft.) outside storage area at the rear southeast end of the building whereas the by-law does not permit outside storage;
- 3. To vary Schedule "C" Section 386 of the by-law to permit a 371.62 sq. m. (4000 sq. ft.) shade structure in the east side yard and a 71.35 sq. m. (768 sq. ft.) cashier tent in the front yard from April 1 to October 31 each year until 2025.

APPLICATION # 100-0

FANTASY FRUIT MARKET (BRAMALEA) LTD.

| LOCATIONS OF EXIST                 | ing Building an   | 10 TENT/SHADE | . Street care |                  |
|------------------------------------|-------------------|---------------|---------------|------------------|
| SET-BACK DESCRIPTION               | CASHIER TENT      | SHADE/TENT    | STORAGE       | EXISTING BULLING |
| FRONT YARD SETBACK                 | - 4               | 10.363m       | 46.32m        | 10.363 m         |
| REAR YARD SETBACK                  |                   | 28.954 m      | 14.47m        | 16.764m          |
| W SIDE SETBACK                     | 20.116 m          | 37.186m       | 36.57m        | 27.127m          |
| E SIDE SETBACK                     | 30-699m           | 8.230m.       | 13.71m        | 17.983m.         |
| DISTANCE FROM<br>EXISTING BUILDING | 3.35 <sub>m</sub> | 3.96m         | 0.            | ×                |

| 8.         | land: (specify                                                  | <u>in metric units g</u>           |                                              | proposed for the subject ross floor area, number of                    |
|------------|-----------------------------------------------------------------|------------------------------------|----------------------------------------------|------------------------------------------------------------------------|
|            | EXISTING BUILDING                                               | GS/STRUCTURES on th                | ne subject land: List all st                 | ructures (dwelling, shed, gazebo, etc.)                                |
|            |                                                                 |                                    | approximately 891.869                        |                                                                        |
|            | L                                                               | <del></del>                        |                                              |                                                                        |
|            |                                                                 | NGS/STRUCTURES on                  |                                              |                                                                        |
|            | 2. Temporary Sha                                                | de/Tents 371.62 sq                 | meters Dimension 12.                         | sion 4.87 M X 14.63 M<br>19 M X 30.48 M<br>5 Dimension 9.14 M X 9.14 M |
| 9.         |                                                                 | _                                  | uctures on or prope<br>and front lot lines i | osed for the subject lands:<br>n <u>metric units</u> )                 |
|            | EXISTING                                                        |                                    |                                              |                                                                        |
|            | Front yard setback Rear yard setback                            | 10.363 M<br>16.764 M               |                                              |                                                                        |
|            | Side yard setback                                               | 27.127                             |                                              |                                                                        |
|            | Side yard setback                                               | 17.983                             | <del></del>                                  |                                                                        |
|            | PROPOSED Front yard setback Rear yard setback Side yard setback | Cashier Tent 1.82 M<br>47.854 M    | Shade/Tent 10.363 M<br>28.954 M              | Storage Area 46.32 M                                                   |
|            | Side yard setback                                               | 20.116 M<br>30.699 M               | 37.186 M<br>8.230 M                          | 36.57 M<br>13.71 M                                                     |
| 10.<br>11. | Date of Acquisition                                             | ·                                  | March 1963 Food Store And Garden Center      |                                                                        |
| 11.        | Existing uses of sub                                            | ect property:                      | Food Store And Garden Center                 |                                                                        |
| 12.        | Proposed uses of s                                              | ubject property:                   | Same Use                                     |                                                                        |
| 13.        | Existing uses of abu                                            | utting properties:                 | Medical Centers, Gas Stat                    | ion And Car Wash                                                       |
| 14.        | Date of construction                                            | n of all buildings & stru          | ctures on subject land:                      | 1963 with renovation Addition in 1986                                  |
| 15.        | Length of time the e                                            | xisting uses of the sub            | ject property have been c                    | ontinued: Over 50 Years                                                |
| 6. (a)     | What water supply i<br>Municipal                                | s existing/proposed?<br>]<br>]     | Other (specify)                              |                                                                        |
| (b)        | What sewage dispose Municipal Septic                            | sal is/will be provided?<br>]<br>] | Other (specify)                              |                                                                        |
| (c)        | What storm drainages<br>Sewers Ditches Swales                   | e system is existing/pro           | oposed? Other (specify)                      |                                                                        |