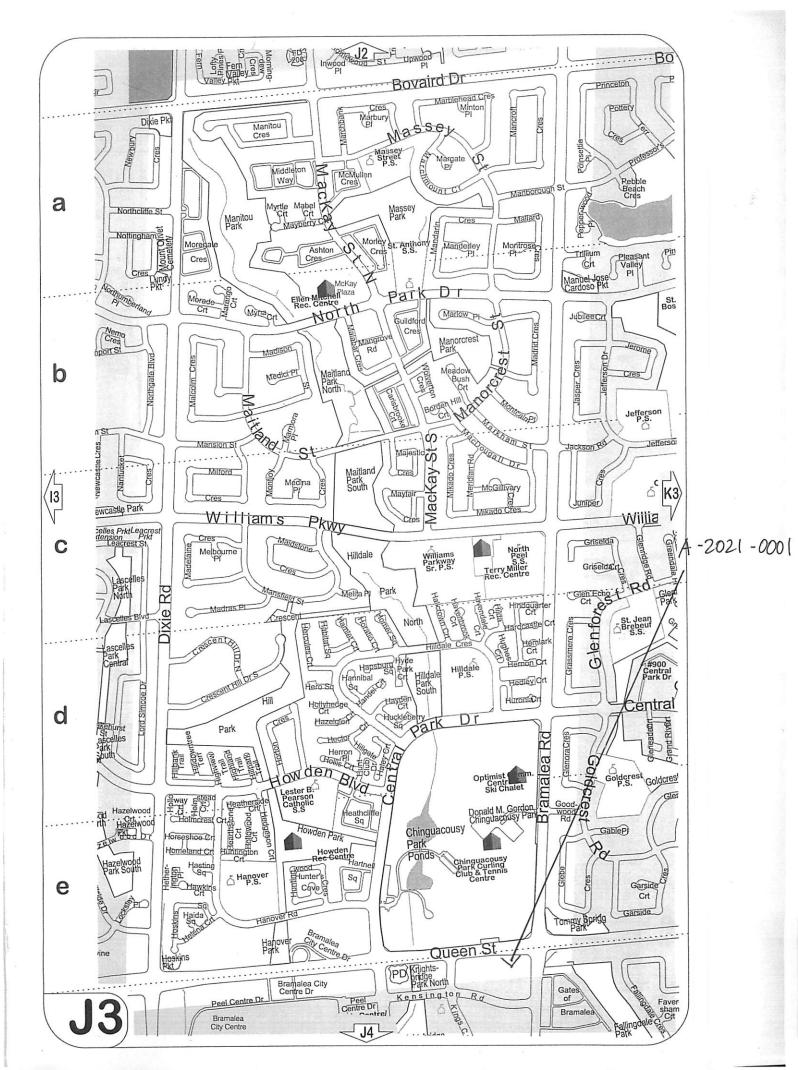

AND WHEREAS the property involved in this application is described as Part of Lot 5, Concession 4 EHS, municipally known as **1729 QUEEN STREET EAST,** Brampton;

AND WHEREAS the applicant is requesting the following variance(s):