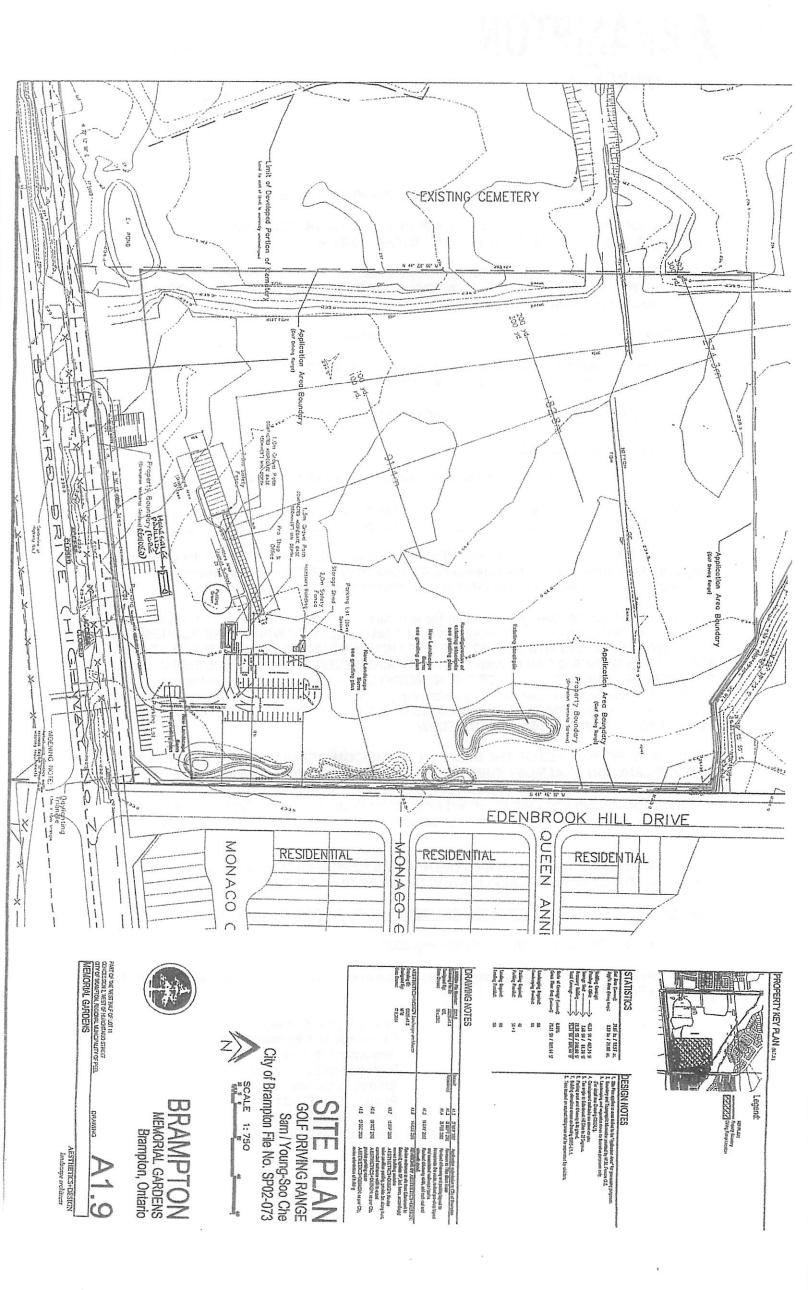

## SITE PLAN

GOLF DRIVING RANGE

Sam / Young-Soo Che City of Brampton File No. SP02-073

**BRAMPTON** MEMORIAL GARDENS Brampton, Ontario

PART OF THE WEST HALF OF LOT 11 CONCESSION 2, WEST OF HURONTARIO STREET CITY OF BRAMPTON, REGIONAL MUNICIPALITY OF PEEL MEMORIAL GARDENS

Legend:

Properly Bountry
Coding Planys Location

31.65 to / 11.37 m.

State of Coverage (Limitarily Green Place Street (Limitarily

STATISTICS

#### DESIGN NOTES

- . Silts Plans applied to each disfest in the "Application Arest" for processing purpose. Society and Transpagate Adversary processed by M.M. Person C.S., Landscoping user's registers shows be Business purposed cody. For detail hase Cheesing (2005-L1).

  Considerated software and codes.

- Consignment authorius are atmes on gior.

  Ten angle as Edindrook HB Che le 23 Degrees.

  Proting aron and differenty is to gravel.

  Building elementone atmos on Drawing 6205-6-1.1.

#### DRAWING NOTES

| MRODE File Bondart                                    | 1972.5                                                  | Items   | AL3  | 374KY 2007  | Application endorisates to City of Brumpton                                                                                                         |
|-------------------------------------------------------|---------------------------------------------------------|---------|------|-------------|-----------------------------------------------------------------------------------------------------------------------------------------------------|
| reading File Siz                                      | 2025-213                                                | Analmst | AS.  | 3 MPT 200   | Revenue to Fille Block Scale                                                                                                                        |
| migrad By:<br>un Oraus:                               | WTL.<br>14. x 2000                                      |         | AE,A | 375 200     | Pendoed differency and parting injust to<br>incorporate the resta, restand pro-sleep bipout<br>and executated welfverys / partin.                   |
|                                                       |                                                         |         | ALS. | 14 MAY 2002 | Revised divinery with, and curb cod and sidewalk decod.                                                                                             |
| ESTRETICS+ORX<br>uning Et<br>wigned By:<br>no Organic | SCM landscape architects<br>GEDS-41.3<br>SFM<br>GFLSSSS |         | ALA  | HAUG SISS   | ACHECOES BY ARRESTMENTS: HORSELIN<br>Ranks authors to sits from Edwinson to<br>Bowing update SP, but born, accordingly<br>corned building australia |
|                                                       |                                                         |         | ALI  | 11 RP 2003  | ABSTHISTICS+ORDING Revise<br>sales profilm pating profile in along trus,<br>compaid enteros with to ested                                           |
|                                                       |                                                         | 1       | ALB  | OR OCT THE  | AESTHETTICS+DESIGN: 28 per Cly, proving perhang more                                                                                                |
|                                                       |                                                         |         | ALS  | 87 DEC 2004 | ABSTREETSCS+DESIGN: as par CIT, sevine extentions of building                                                                                       |