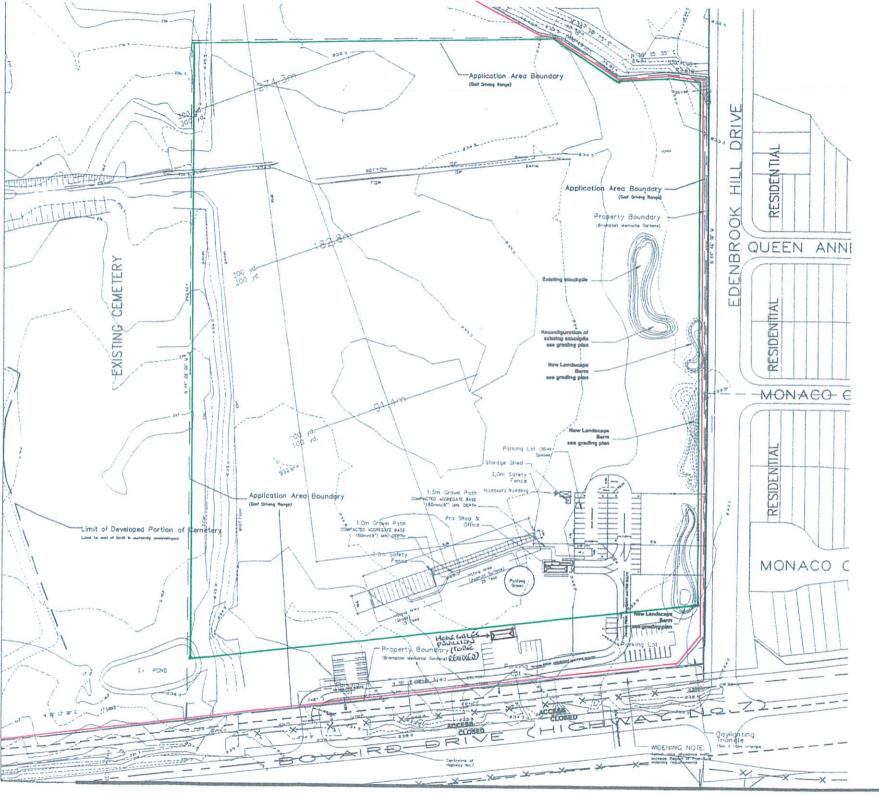

## SITE PLAN

GOLF DRIVING RANGE

Sam / Young-Soo Che City of Brampton File No. SP02-073

**BRAMPTON** MEMORIAL GARDENS Brampton, Ontario

PART OF THE WEST HALF OF LOT 11 CONCESSION 2, WEST OF HURONTARIO STREET CITY OF BRAMPTON, REGIONAL MUNICIPALITY OF PEEL MEMORIAL GARDENS

Legend:

Properly Bountry
Coding Planys Location

31.65 to / 11.37 m.

State of Coverage (Limitarily Green Place Street (Limitarily

STATISTICS

#### DESIGN NOTES

- . Silts Plans applied to each disfest in the "Application Arest" for processing purpose. Society and Transpagate Adversary processed by M.M. Person C.S., Landscoping user's registers shows be Business purposed cody. For detail hase Cheesing (2005-L1).

  Considerated software and codes.

- Consignment authorius are atmes on gior.

  Ten angle as Edindrook HB Che le 23 Degrees.

  Proting aron and differenty is to gravel.

  Building elementone atmos on Drawing 6205-6-1.1.