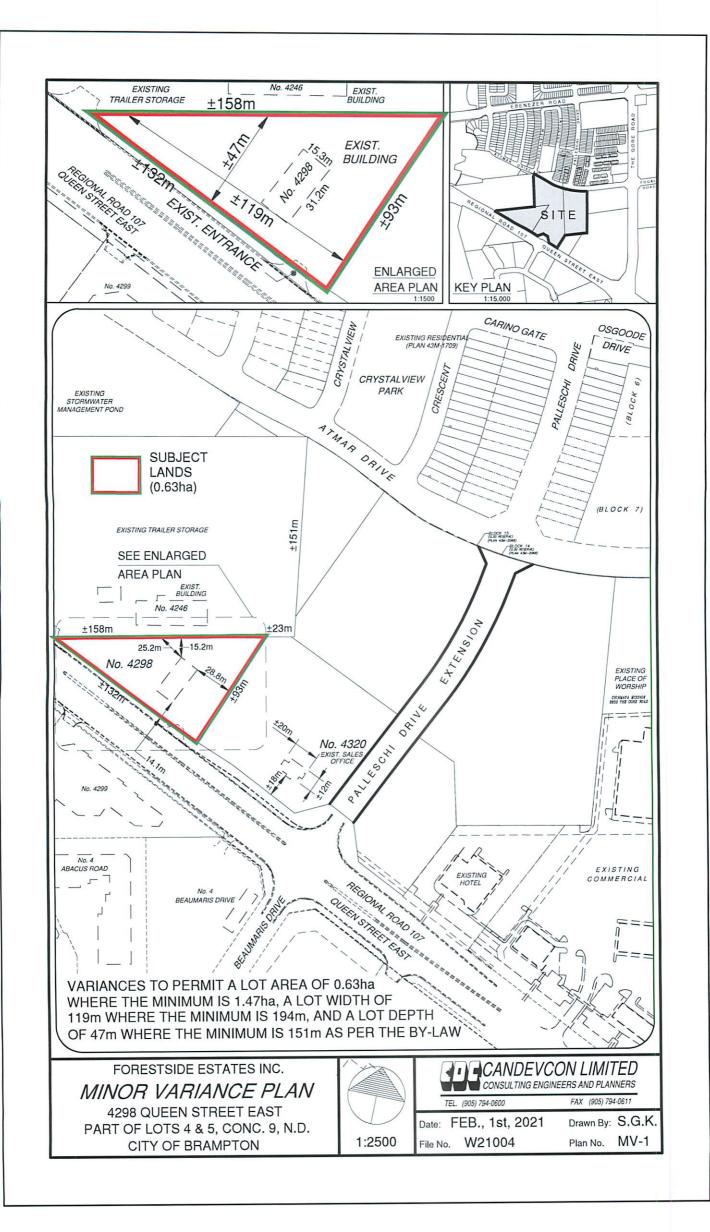

AND WHEREAS the property involved in this application is described as Part of Lot 5, Concession 9 N.D., municipally known as **4298 QUEEN STREET EAST,** Brampton;

AND WHEREAS the applicant is requesting the following variances associated with the proposed "severed" lot under consent application B-2021-0003:

- 1. To permit a lot width of 119 metres whereas the by-law requires a minimum lot width of 194 metres;
- 2. To permit a lot area of 0.63 hectares whereas the by-law requires a minimum lot area of 1.47 hectares;
- 3. To permit a lot depth of 47 metres whereas the by-law requires a minimum lot depth of 151 metres.

A consent application (File No. B-2021-0003) for the purpose of severing the subject parcel has been submitted concurrently with this minor variance application. The purpose of this application is to request relief from the zoning by-law on the subject property. As a result of the impending severance, variances are required to permit the following: a lot width of 119m whereas the by-law requires 194m, a lot area of 0.63ha whereas the by-law requires 1.47, and a lot depth of 47m whereas the by-law requires 151m. The block proposed to be severed has municipal address 4298 Queen Street East and is proposed as Prestige Industrial.