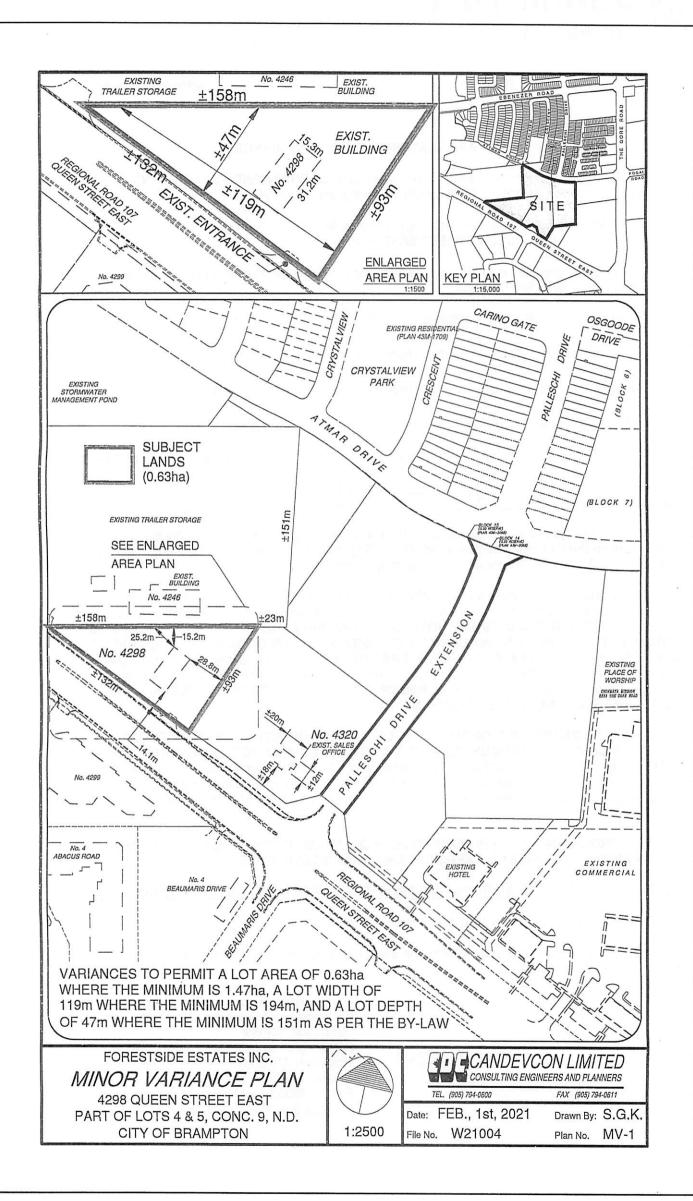

AND WHEREAS the property involved in this application is described as Part of Lot 5, Concession 9 N.D., municipally known as **4298 QUEEN STREET EAST,** Brampton;

AND WHEREAS the applicant is requesting the following variances associated with the proposed "severed" lot under consent application B-2021-0003:

- 1. To permit a lot width of 119 metres whereas the by-law requires a minimum lot width of 194 metres;
- 2. To permit a lot area of 0.63 hectares whereas the by-law requires a minimum lot area of 1.47 hectares;
- 3. To permit a lot depth of 47 metres whereas the by-law requires a minimum lot depth of 151 metres.

A consent application (File No. B-2021-0003) for the purpose of severing the subject parcel has been submitted concurrently with this minor variance application. The purpose of this application is to request relief from the zoning by-law on the subject property. As a result of the impending severance, variances are required to permit the following: a lot width of 119m whereas the by-law requires 194m, a lot area of 0.63ha whereas the by-law requires 1.47, and a lot depth of 47m whereas the by-law requires 151m. The block proposed to be severed has municipal address 4298 Queen Street East and is proposed as Prestige Industrial.