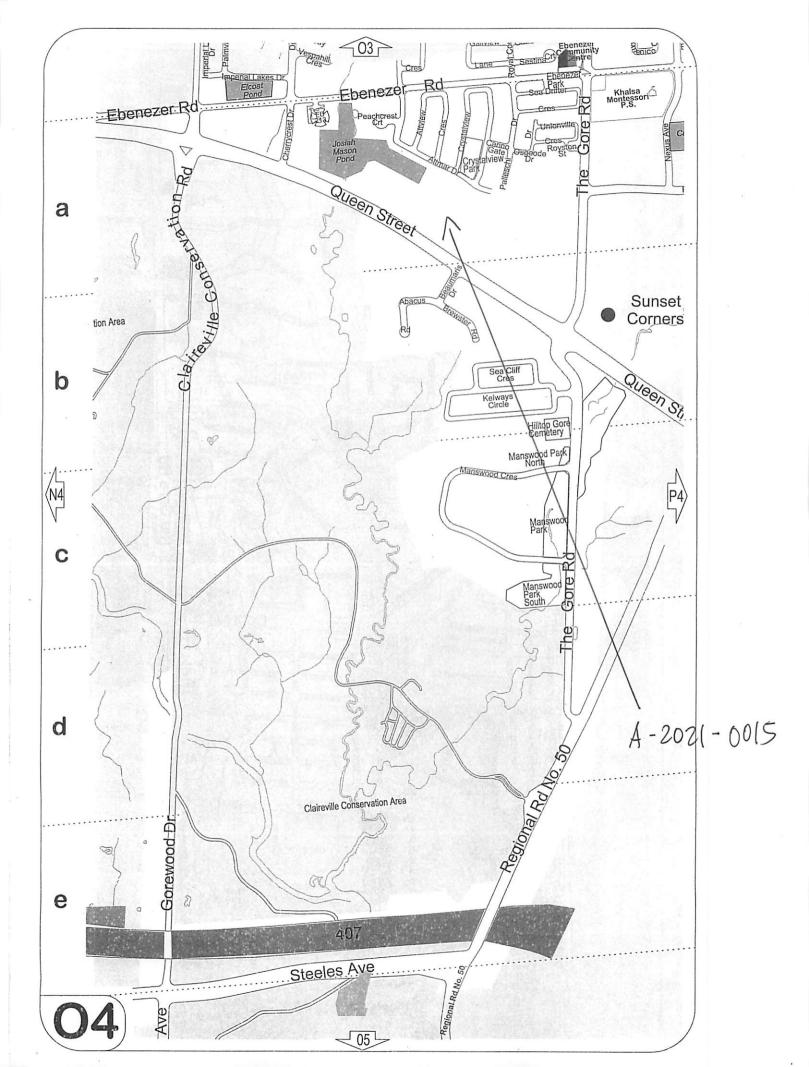

#### **Committee of Adjustment**

APPLICATION # A-2021-0015 WARD #8

AND WHEREAS the property involved in this application is described as Part of Lot 5, Concession 9 N.D., municipally known as **4298 QUEEN STREET EAST,** Brampton;

AND WHEREAS the applicant is requesting the following variances associated with the proposed "severed" lot under consent application B-2021-0003: