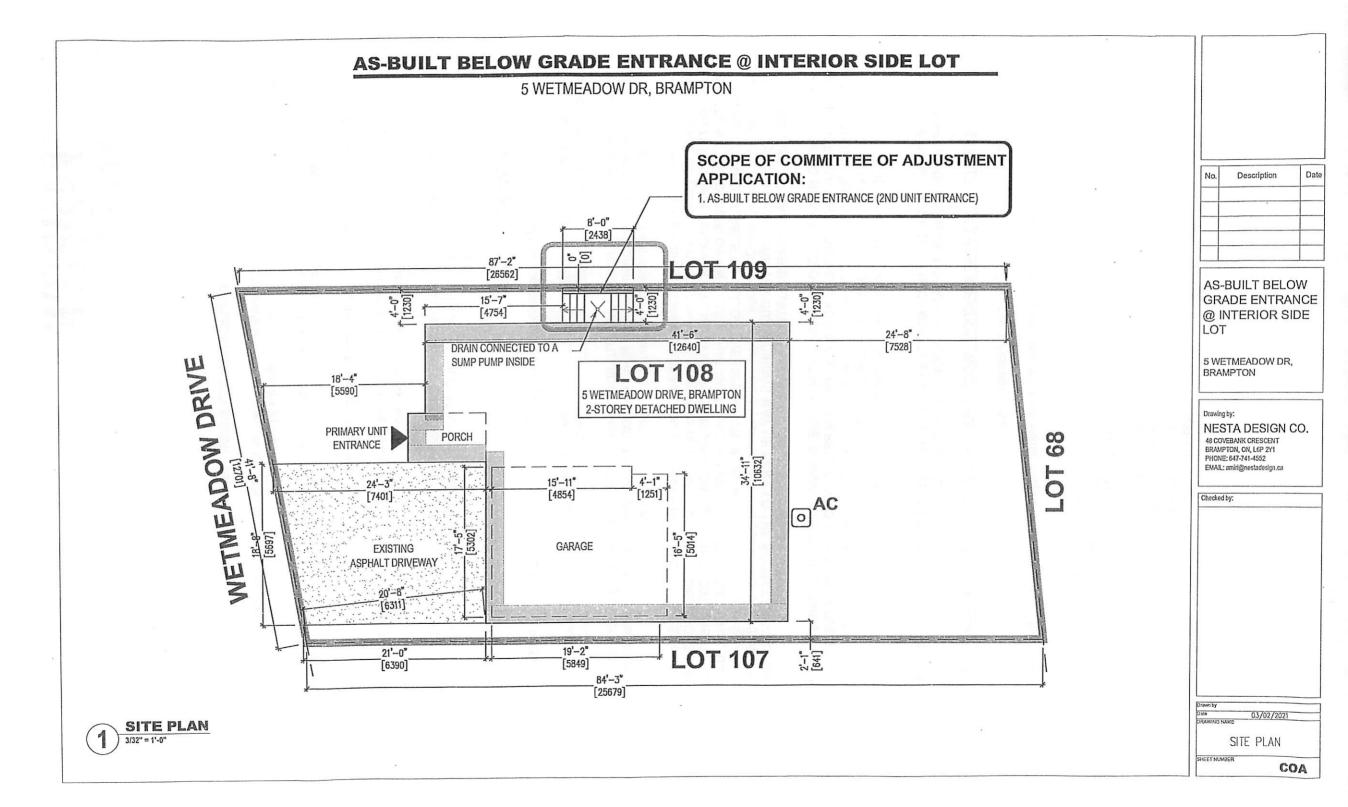

AND WHEREAS the property involved in this application is described as Lot 108, Plan 43M-1511, municipally known as **5 WETMEADOW DRIVE**, Brampton;

AND WHEREAS the applicant is requesting the following variance(s):

- 1. To permit a below grade entrance in a required side yard whereas the by-law does not permit a below grade entrance to be located in a required side yard;
- 2. To permit an interior side yard setback of 0.0m to a below grade entrance whereas the by-law requires a minimum interior side yard setback of 1.2m (3.94 ft.) and the combined total of the interior side yards of not less than 1.8m (5.91 ft.).

8. Particulars of all buildings and structures on or proposed for the subject land: (specify in metric units ground floor area, gross floor area, number of storeys, width, length, height, etc., where possible)

EXISTING BUILDINGS/STRUCTURES on the subject land: List all structures (dwelling, shed, gazebo, etc.) SINGLE FAMILY DWELLING 12.64 M X 0.63 M STOREY (DETACHED) - GROSS FLR AREA =123.3 M2

| PROPOSED BUILDINGS/STRUCTURES on the subject land: |  |
|----------------------------------------------------|--|
| BELOW GRADE STAIR WELL 2.34M X 2.44M               |  |
|                                                    |  |

9. Location of all buildings and structures on or proposed for the subject lands: (specify distance from side, rear and front lot lines in metric units)

|        | EXISTING<br>Front yard setback<br>Rear yard setback<br>Side yard setback<br>Side yard setback<br>PROPOSED<br>Front yard setback<br>Rear yard setback<br>Side yard setback<br>Side yard setback | 5.59 M<br>7.53 M<br>(INTERIOR) 1.2 M LEFT<br>(INTERIOR) 0.64 M RIGH<br>N/A<br>N/A<br>(INTERIOR) 0.0 M<br>N/A | IT                         |                                  |                   |
|--------|------------------------------------------------------------------------------------------------------------------------------------------------------------------------------------------------|--------------------------------------------------------------------------------------------------------------|----------------------------|----------------------------------|-------------------|
| 10.    | Date of Acquisition                                                                                                                                                                            |                                                                                                              | 2002                       |                                  |                   |
| 11.    | Existing uses of sub                                                                                                                                                                           | ject property:                                                                                               | RESIDENTIA                 | L                                |                   |
| 12.    | Proposed uses of su                                                                                                                                                                            | ıbject property:                                                                                             | RESIDENTIA                 | NL                               |                   |
| 13.    | Existing uses of abu                                                                                                                                                                           | itting properties:                                                                                           | RESIDENTIA                 | AL.                              |                   |
| 14.    | Date of construction                                                                                                                                                                           | of all buildings & stru                                                                                      | ctures on subject la       | and: <u>2002</u>                 |                   |
| 15.    | Length of time the e                                                                                                                                                                           | xisting uses of the sub                                                                                      | ject property have         | been continued:                  | RESIDENTIAL SINCE |
| 6. (a) | What water supply is<br>Municipal X                                                                                                                                                            | s existing/proposed?<br>]<br>]                                                                               | Other (specify)            | ene, we, tr , o goo an oe - p.e. |                   |
| (b)    | Municipal 🛛 🛛                                                                                                                                                                                  | -<br>sal is/will be provided?<br>]<br>]                                                                      | Other (specify)            |                                  |                   |
| (c )   | Septic<br>What storm drainag<br>Sewers X<br>Ditches Swales                                                                                                                                     | 」<br>e system is existing/pr<br>]<br>]<br>]                                                                  | oposed?<br>Other (specify) |                                  |                   |