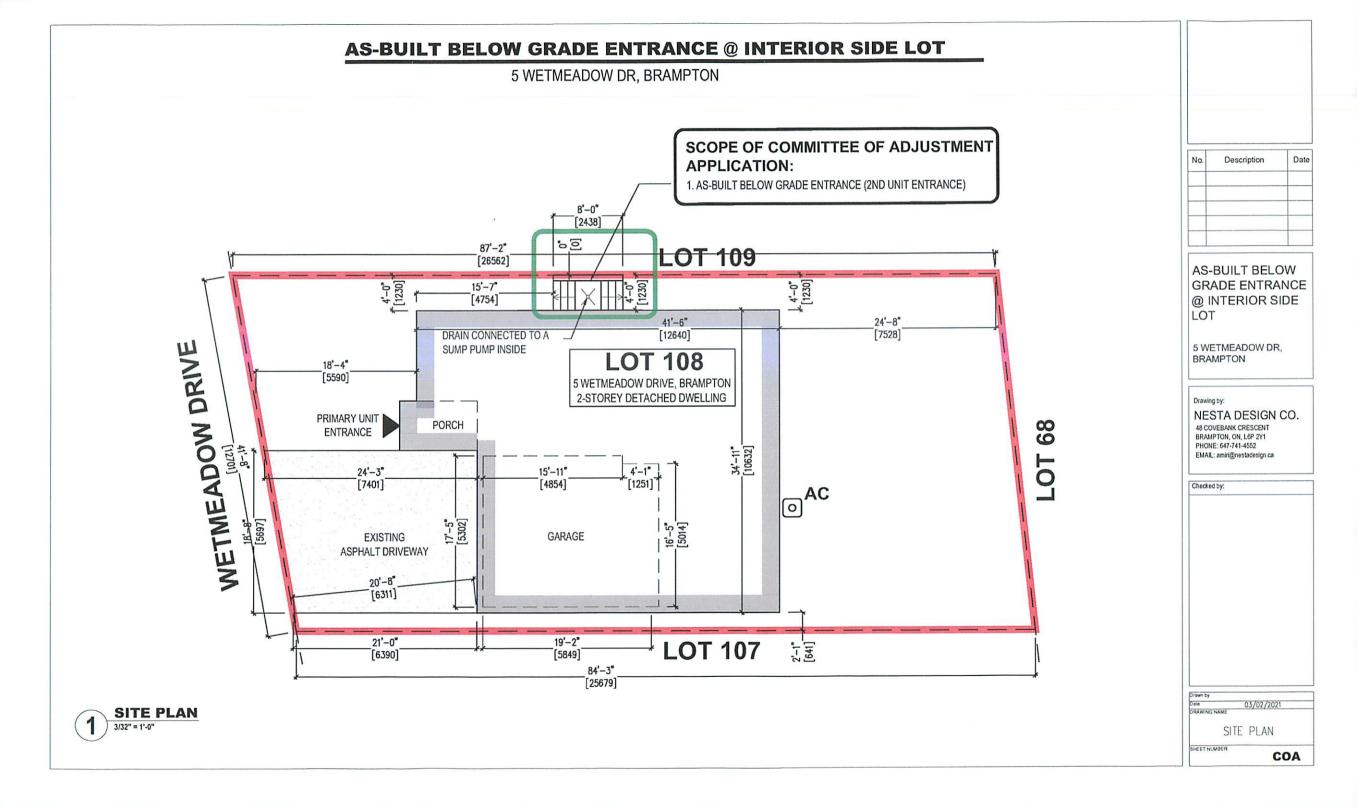

AND WHEREAS the property involved in this application is described as Lot 108, Plan 43M-1511, municipally known as **5 WETMEADOW DRIVE**, Brampton;

AND WHEREAS the applicant is requesting the following variance(s):

- 1. To permit a below grade entrance in a required side yard whereas the by-law does not permit a below grade entrance to be located in a required side yard;
- 2. To permit an interior side yard setback of 0.0m to a below grade entrance whereas the by-law requires a minimum interior side yard setback of 1.2m (3.94 ft.) and the combined total of the interior side yards of not less than 1.8m (5.91 ft.).

8. Particulars of all buildings and structures on or proposed for the subject land: (specify in metric units ground floor area, gross floor area, number of storeys, width, length, height, etc., where possible)

EXISTING BUILDINGS/STRUCTURES on the subject land: List all structures (dwelling, shed, gazebo, etc.) SINGLE FAMILY DWELLING 12.64 M X 0.63 M STOREY (DETACHED) - GROSS FLR AREA =123.3 M2

| PROPOSED BUILDINGS/STRUCTURES on the subject land: |  |
|----------------------------------------------------|--|
| BELOW GRADE STAIR WELL 2.34M X 2.44M               |  |
|                                                    |  |

9. Location of all buildings and structures on or proposed for the subject lands: (specify distance from side, rear and front lot lines in metric units)

|        | EXISTING<br>Front yard setback<br>Rear yard setback<br>Side yard setback<br>Side yard setback<br>PROPOSED<br>Front yard setback<br>Rear yard setback<br>Side yard setback<br>Side yard setback | 5.59 M<br>7.53 M<br>(INTERIOR) 1.2 M LEFT<br>(INTERIOR) 0.64 M RIGH<br>N/A<br>N/A<br>(INTERIOR) 0.0 M<br>N/A | IT                         |                                  |                   |
|--------|------------------------------------------------------------------------------------------------------------------------------------------------------------------------------------------------|--------------------------------------------------------------------------------------------------------------|----------------------------|----------------------------------|-------------------|
| 10.    | Date of Acquisition                                                                                                                                                                            |                                                                                                              | 2002                       |                                  |                   |
| 11.    | Existing uses of sub                                                                                                                                                                           | ject property:                                                                                               | RESIDENTIA                 | L                                |                   |
| 12.    | Proposed uses of su                                                                                                                                                                            | ıbject property:                                                                                             | RESIDENTIA                 | NL                               |                   |
| 13.    | Existing uses of abu                                                                                                                                                                           | itting properties:                                                                                           | RESIDENTIA                 | AL.                              |                   |
| 14.    | Date of construction                                                                                                                                                                           | of all buildings & stru                                                                                      | ctures on subject la       | and: <u>2002</u>                 |                   |
| 15.    | Length of time the e                                                                                                                                                                           | xisting uses of the sub                                                                                      | ject property have         | been continued:                  | RESIDENTIAL SINCE |
| 6. (a) | What water supply is<br>Municipal X                                                                                                                                                            | s existing/proposed?<br>]<br>]                                                                               | Other (specify)            | ene, we, tr , o goo an oe - p.e. |                   |
| (b)    | Municipal 🛛 🛛                                                                                                                                                                                  | -<br>sal is/will be provided?<br>]<br>]                                                                      | Other (specify)            |                                  |                   |
| (c )   | Septic<br>What storm drainag<br>Sewers X<br>Ditches Swales                                                                                                                                     | 」<br>e system is existing/pr<br>]<br>]<br>]                                                                  | oposed?<br>Other (specify) |                                  |                   |