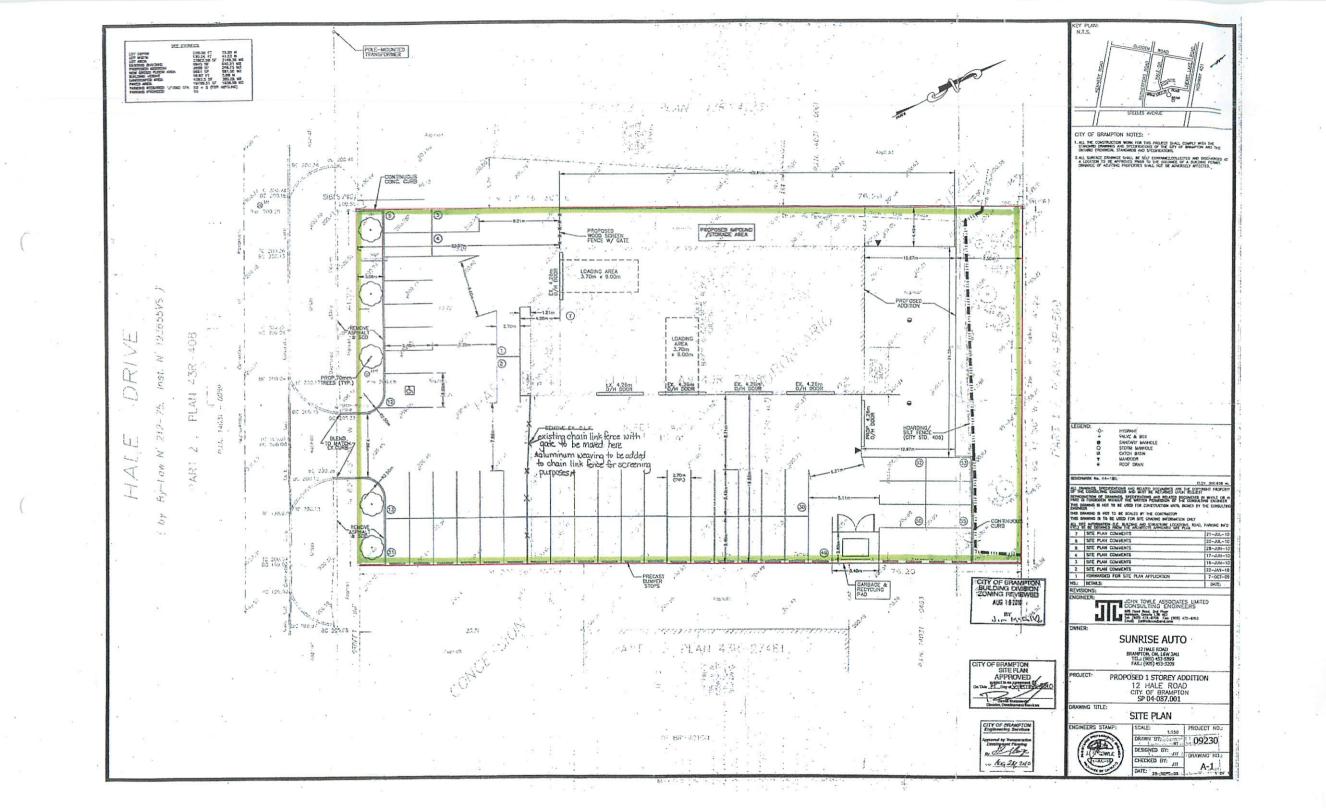

AND WHEREAS the property involved in this application is described as Part of Lot 1, Concession 2 EHS, Part 1, Plan 43R-27481 municipally known as **12 HALE ROAD**, Brampton;

AND WHEREAS the applicant is requesting the following variance(s):

- 1. To permit motor vehicles sales in conjunction with a motor vehicle repair shop whereas the by-law does not permit motor vehicles sales;
- 2. To permit a motor vehicle washing establishment (car detailing) in conjunction with a motor vehicle repair shop whereas the by-law does not permit a motor vehicle washing establishment;
- 3. To permit 0 stacking spaces whereas the by-law requires a minimum of 10 stacking spaces;
- 4. To permit 0.0 metres landscaped open space strip whereas the by-law requires a minimum 3.0m (9.84 ft.) wide landscaped open space strip along any lot line abutting a street;
- 5. To permit a drive aisle width of 6.21m (20.37 ft.) whereas the by-law requires a minimum drive aisle width of 6.6m (21.65 ft.) leading to parking spaces;
- 6. To permit outside storage of motor vehicles in the front yard whereas the by-law permits outside storage only within a rear yard or interior side yard, screened from view by a solid fence from a street.

#### History: Past to Present

Application A16-186 was deferred sine die so that the applicant could complete their Landscaping and approved Site Plan works under SP04-087.

This revised application seeks to encroach into the front yard landscape buffer in order to add more parking spaces for motor vehicle sales. It continues to seek the previous 2 variances on file, also.

#### Variances

Therefore, the following variances are being requested of the Committee:

- 1. To permit motor vehicles sales in conjunction with a motor vehicle repair shop whereas the by-law does not permit motor vehicles sales;
- 2. To permit a motor vehicle washing establishment (car detailing) in conjunction with a motor vehicle repair shop whereas the by-law does not permit a motor vehicle washing establishment;
- 3. To permit 0 stacking spaces whereas the by-law requires a minimum of 10 stacking spaces;
- 4. To permit 0.0 metres landscaped open space strip whereas the by-law requires a minimum 3.0m (9.84 ft.) wide landscaped open space strip along any lot line abutting a street;
- 5. To permit a drive aisle width of 6.21m (20.37 ft.) whereas the by-law requires a minimum drive aisle width of 6.6m (21.65 ft.) leading to parking spaces;
- 6. To permit outside storage of motor vehicles in the front yard whereas the by-law permits outside storage only within a rear yard or interior side yard, screened from view by a solid fence from a street.