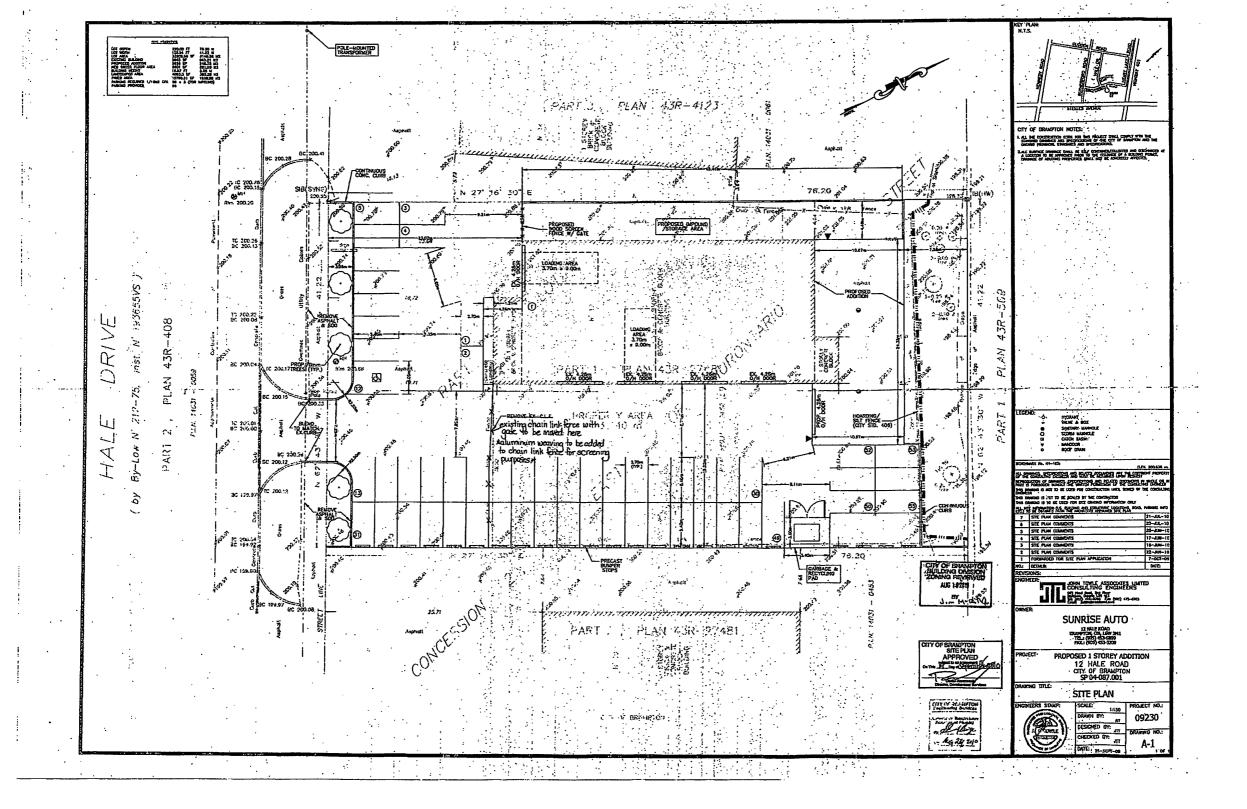

AND WHEREAS the property involved in this application is described as Part of Lot 1, Concession 2 EHS, Part 1, Plan 43R-27481 municipally known as **12 HALE ROAD**, Brampton;

AND WHEREAS the applicant is requesting the following variance(s):

- 1. To permit motor vehicles sales in conjunction with a motor vehicle repair shop whereas the by-law does not permit motor vehicles sales;
- 2. To permit a motor vehicle washing establishment (car detailing) in conjunction with a motor vehicle repair shop whereas the by-law does not permit a motor vehicle washing establishment;
- 3. To permit 0 stacking spaces whereas the by-law requires a minimum of 10 stacking spaces;
- 4. To permit 0.0 metres landscaped open space strip whereas the by-law requires a minimum 3.0m (9.84 ft.) wide landscaped open space strip along any lot line abutting a street;
- 5. To permit a drive aisle width of 6.21m (20.37 ft.) whereas the by-law requires a minimum drive aisle width of 6.6m (21.65 ft.) leading to parking spaces;
- 6. To permit outside storage of motor vehicles in the front yard whereas the by-law permits outside storage only within a rear yard or interior side yard, screened from view by a solid fence from a street.

#### History: Past to Present

Application A16-186 was deferred sine die so that the applicant could complete their Landscaping and approved Site Plan works under SP04-087.

This revised application seeks to encroach into the front yard landscape buffer in order to add more parking spaces for motor vehicle sales. It continues to seek the previous 2 variances on file, also.

#### Variances

Therefore, the following variances are being requested of the Committee:

- 1. To permit motor vehicles sales in conjunction with a motor vehicle repair shop whereas the by-law does not permit motor vehicles sales;
- 2. To permit a motor vehicle washing establishment (car detailing) in conjunction with a motor vehicle repair shop whereas the by-law does not permit a motor vehicle washing establishment;
- 3. To permit 0 stacking spaces whereas the by-law requires a minimum of 10 stacking spaces;
- 4. To permit 0.0 metres landscaped open space strip whereas the by-law requires a minimum 3.0m (9.84 ft.) wide landscaped open space strip along any lot line abutting a street;
- 5. To permit a drive aisle width of 6.21m (20.37 ft.) whereas the by-law requires a minimum drive aisle width of 6.6m (21.65 ft.) leading to parking spaces;
- 6. To permit outside storage of motor vehicles in the front yard whereas the by-law permits outside storage only within a rear yard or interior side yard, screened from view by a solid fence from a street.