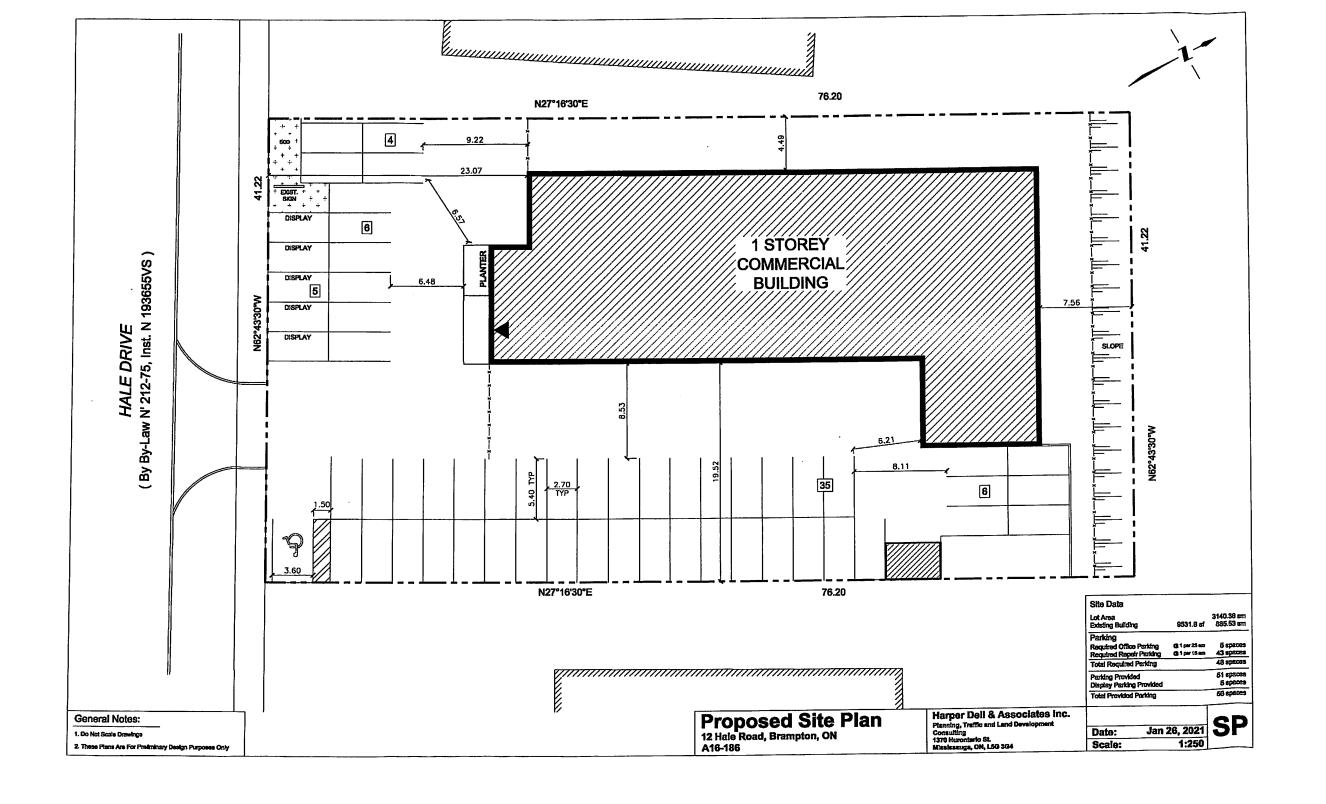

- 1. To permit motor vehicles sales in conjunction with a motor vehicle repair shop whereas the by-law does not permit motor vehicles sales;
- 2. To permit a motor vehicle washing establishment (car detailing) in conjunction with a motor vehicle repair shop whereas the by-law does not permit a motor vehicle washing establishment;
- 3. To permit 0 stacking spaces whereas the by-law requires a minimum of 10 stacking spaces;
- 4. To permit 0.0 metres landscaped open space strip whereas the by-law requires a minimum 3.0m (9.84 ft.) wide landscaped open space strip along any lot line abutting a street;
- 5. To permit a drive aisle width of 6.21m (20.37 ft.) whereas the by-law requires a minimum drive aisle width of 6.6m (21.65 ft.) leading to parking spaces;
- 6. To permit outside storage of motor vehicles in the front yard whereas the by-law permits outside storage only within a rear yard or interior side yard, screened from view by a solid fence from a street.

#### Variances

Therefore, the following variances are being requested of the Committee:

- 1. To permit motor vehicles sales in conjunction with a motor vehicle repair shop whereas the by-law does not permit motor vehicles sales;
- 2. To permit a motor vehicle washing establishment (car detailing) in conjunction with a motor vehicle repair shop whereas the by-law does not permit a motor vehicle washing establishment;
- 3. To permit 0 stacking spaces whereas the by-law requires a minimum of 10 stacking spaces;
- 4. To permit 0.0 metres landscaped open space strip whereas the by-law requires a minimum 3.0m (9.84 ft.) wide landscaped open space strip along any lot line abutting a street;
- 5. To permit a drive aisle width of 6.21m (20.37 ft.) whereas the by-law requires a minimum drive aisle width of 6.6m (21.65 ft.) leading to parking spaces;
- 6. To permit outside storage of motor vehicles in the front yard whereas the by-law permits outside storage only within a rear yard or interior side yard, screened from view by a solid fence from a street.