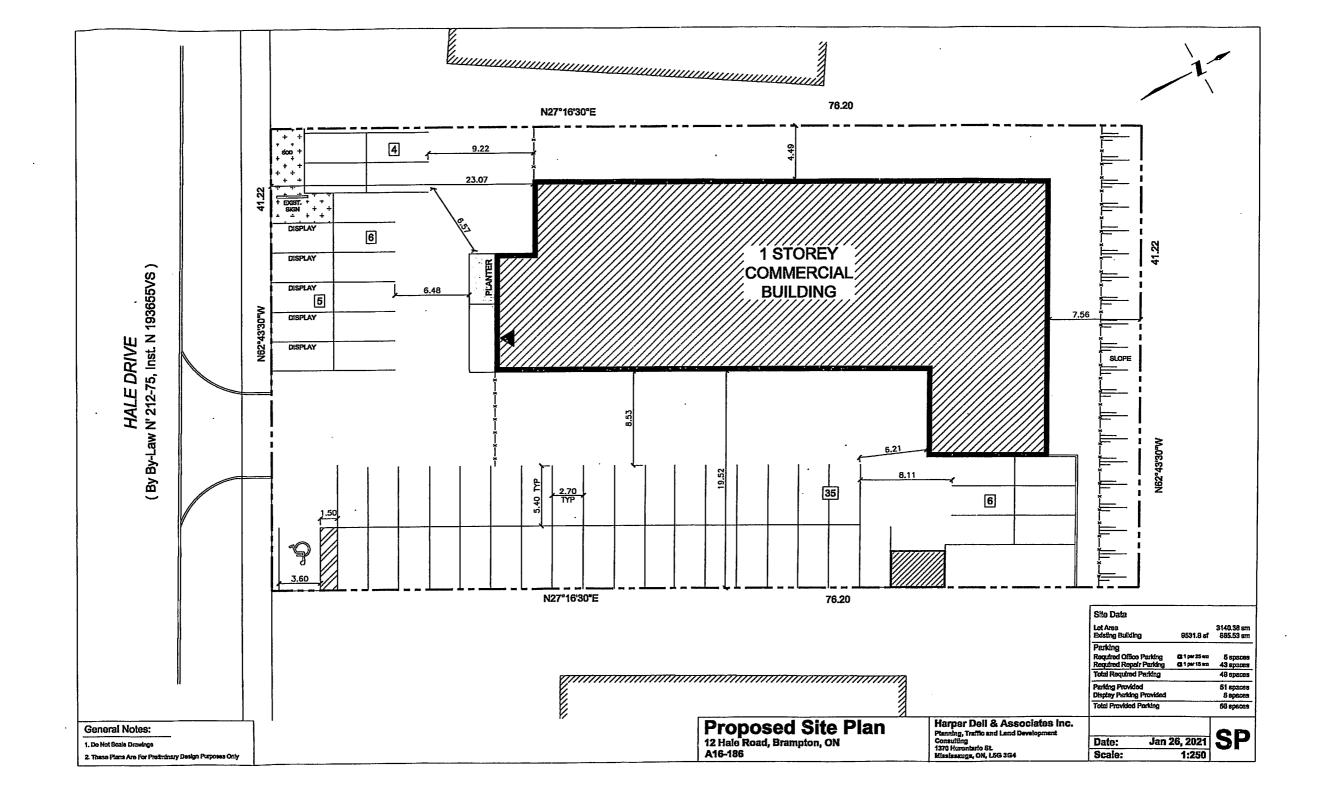

- 1. To permit motor vehicles sales in conjunction with a motor vehicle repair shop whereas the by-law does not permit motor vehicles sales;
- 2. To permit a motor vehicle washing establishment (car detailing) in conjunction with a motor vehicle repair shop whereas the by-law does not permit a motor vehicle washing establishment;
- 3. To permit 0 stacking spaces whereas the by-law requires a minimum of 10 stacking spaces;
- 4. To permit 0.0 metres landscaped open space strip whereas the by-law requires a minimum 3.0m (9.84 ft.) wide landscaped open space strip along any lot line abutting a street;
- 5. To permit a drive aisle width of 6.21m (20.37 ft.) whereas the by-law requires a minimum drive aisle width of 6.6m (21.65 ft.) leading to parking spaces;
- 6. To permit outside storage of motor vehicles in the front yard whereas the by-law permits outside storage only within a rear yard or interior side yard, screened from view by a solid fence from a street.

#### Variances

Therefore, the following variances are being requested of the Committee:

- 1. To permit motor vehicles sales in conjunction with a motor vehicle repair shop whereas the by-law does not permit motor vehicles sales;
- 2. To permit a motor vehicle washing establishment (car detailing) in conjunction with a motor vehicle repair shop whereas the by-law does not permit a motor vehicle washing establishment;
- 3. To permit 0 stacking spaces whereas the by-law requires a minimum of 10 stacking spaces;
- 4. To permit 0.0 metres landscaped open space strip whereas the by-law requires a minimum 3.0m (9.84 ft.) wide landscaped open space strip along any lot line abutting a street;
- 5. To permit a drive aisle width of 6.21m (20.37 ft.) whereas the by-law requires a minimum drive aisle width of 6.6m (21.65 ft.) leading to parking spaces;
- 6. To permit outside storage of motor vehicles in the front yard whereas the by-law permits outside storage only within a rear yard or interior side yard, screened from view by a solid fence from a street.