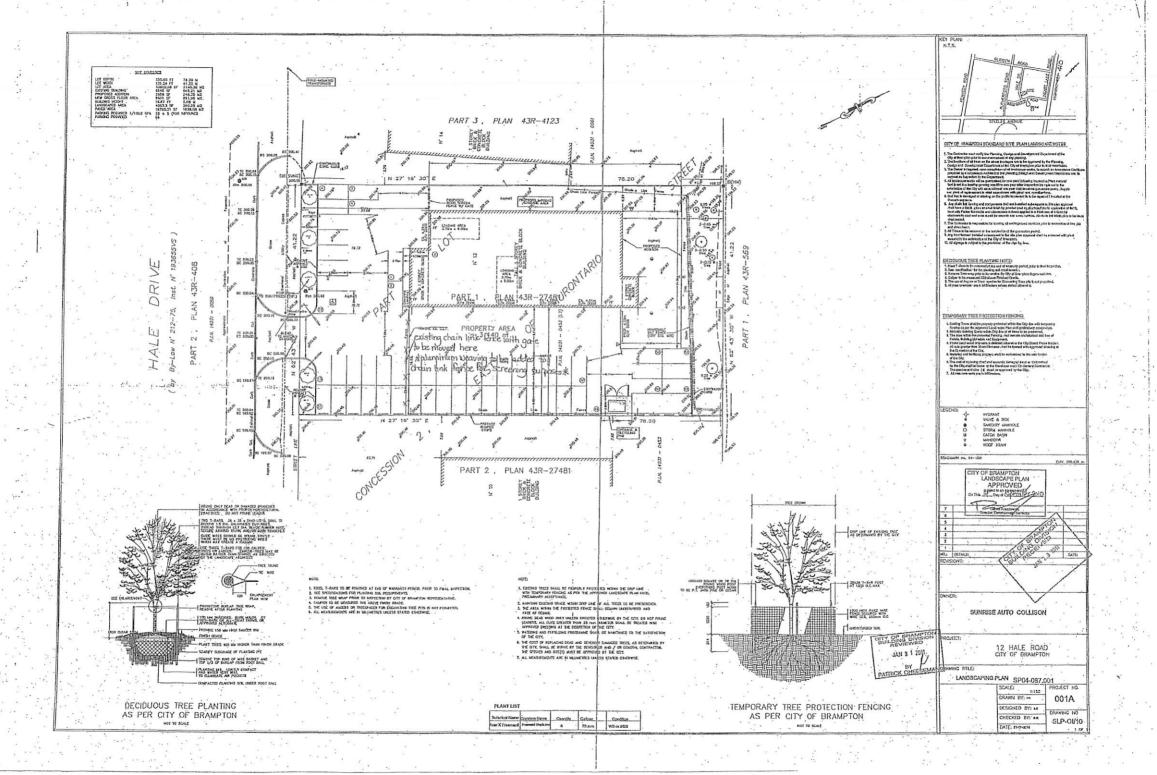

#### History: Past to Present

Application A16-186 was deferred sine die so that the applicant could complete their Landscaping and approved Site Plan works under SP04-087.

This revised application seeks to encroach into the front yard landscape buffer in order to add more parking spaces for motor vehicle sales. It continues to seek the previous 2 variances on file, also.

The follow information is included as part of this application:

- 1. Committee of Adjustment Application Form
- 2. Site Plan from previous Site Plan application in 2010 (12x copies)
- 3. Fee cheque
- 4. Past licenses granted to Sunrise Automotive for Vehicle Sales