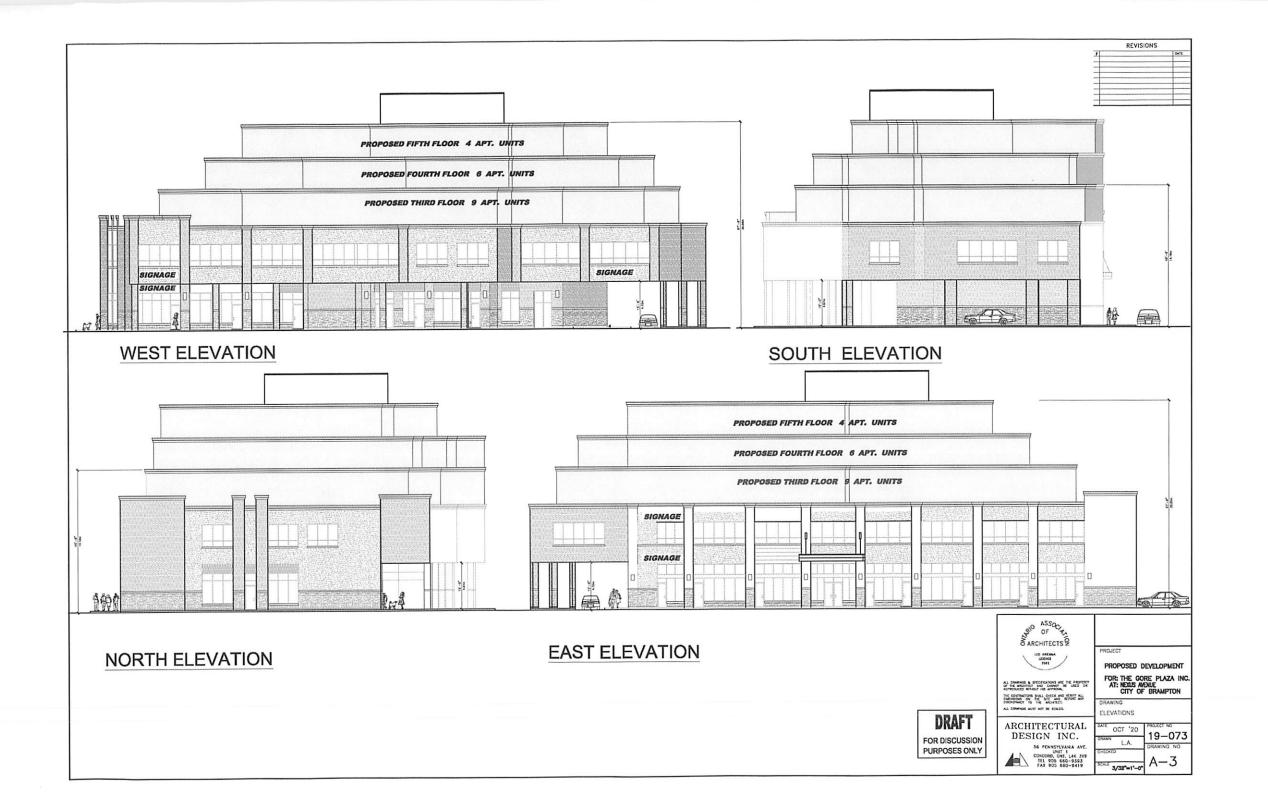

#### **Proposed Development**

The applicant proposes to construct a 5 storey mixed use building. The ground floor will have commercial uses, the second floor will be office space and the upper three floors will be apartments oriented to seniors. The intention is that the units would be occupied by members of the community that wish to live close to the place of worship. As well the existing plaza provides many of the amenities and services that people in the area require. A site plan and building elevation drawings have been submitted in support of the application.

We have provided a preliminary site plan, building elevations and floor plans for the proposed building. We trust that they will assist the Committee in determining the matter. I would be happy to address any other concerns that you may have.