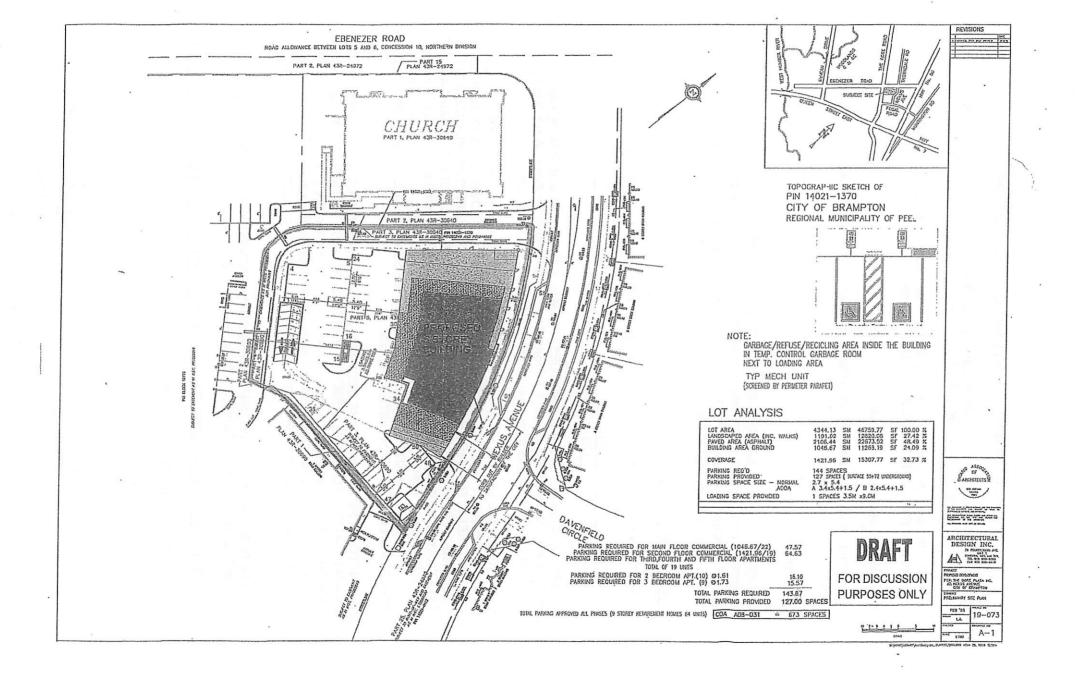

AND WHEREAS the property involved in this application is described as Block 33 Plan 43M-1912, located at the corner of **NEXUS AVENUE AND EBENEZER ROAD**, Brampton;

AND WHEREAS the applicant is requesting the following:

#### **Existing zoning permissions**

The site is currently zoned M4-2568 which permits a wide range of industrial uses, commercial uses, offices, a place of worship and a retirement residence. Variance A08-111 permits a retirement residence to be 11 stories in height.

#### Surrounding uses

To the north is a large place of worship. To the south and west is the existing two storey commercial plaza containing a variety of commercial uses on the ground floor and offices on the second floor. On the east side of Nexus is a three storey development with commercial on the ground floor and residences above.

#### **Proposed Development**

The applicant proposes to construct a 5 storey mixed use building. The ground floor will have commercial uses, the second floor will be office space and the upper three floors will be apartments oriented to seniors. The intention is that the units would be occupied by members of the community that wish to live close to the place of worship. As well the existing plaza provides many of the amenities and services that people in the area require. A site plan and building elevation drawings have been submitted in support of the application.