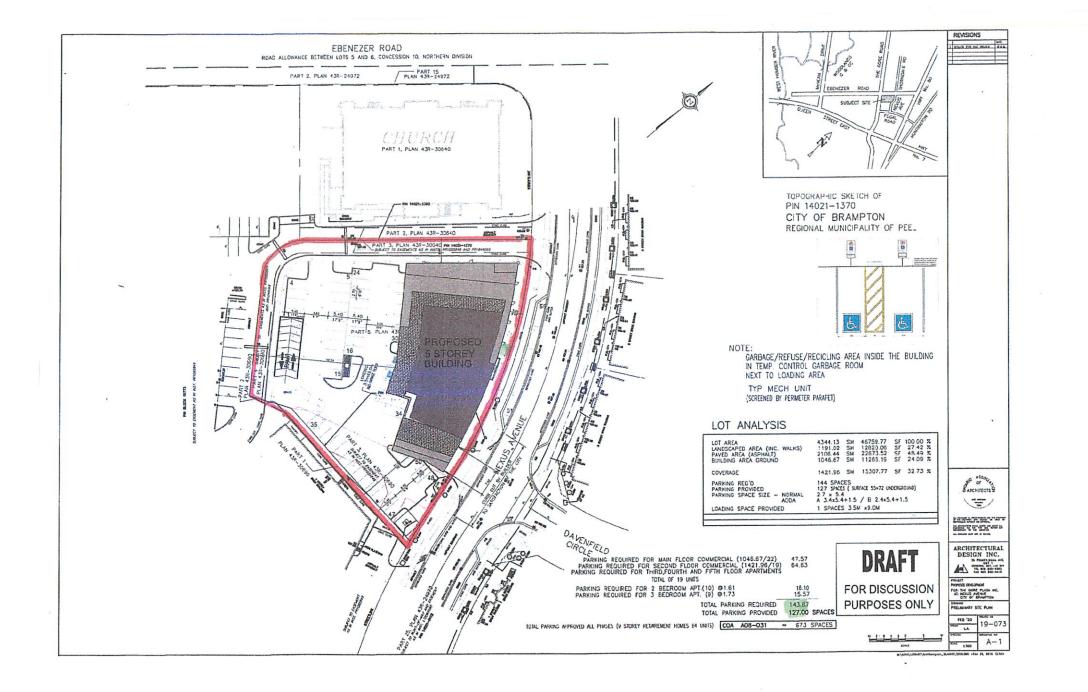

AND WHEREAS the property involved in this application is described as Block 33 Plan 43M-1912, located at the corner of **NEXUS AVENUE AND EBENEZER ROAD**, Brampton;

AND WHEREAS the applicant is requesting the following:

#### Surrounding uses

To the north is a large place of worship. To the south and west is the existing two storey commercial plaza containing a variety of commercial uses on the ground floor and offices on the second floor. On the east side of Nexus is a three storey development with commercial on the ground floor and residences above.

#### **Proposed Development**

The applicant proposes to construct a 5 storey mixed use building. The ground floor will have commercial uses, the second floor will be office space and the upper three floors will be apartments oriented to seniors. The intention is that the units would be occupied by members of the community that wish to live close to the place of worship. As well the existing plaza provides many of the amenities and services that people in the area require. A site plan and building elevation drawings have been submitted in support of the application.

#### **Application**

In order to facilitate the proposed building, the proponent has made application to the Committee for three approvals:

- 1. Permission to reduce the front yard setback from Nexus from 6 m to 3m. This will bring the building closer to the street and is similar to the development on the opposite side of the street. It also provides for a strong street edge which is desirable from an aesthetic and human scale perspective. This application, in our view meets the four tests set out in the Planning Act.
- 2. A reduction in the number of parking spaces required by 17 spaces (from 144 to 127). It is well established that seniors have fewer vehicles that the rest of the population and therefor require fewer parking spaces. This is a relatively minor reduction and in our view meets the four tests as set out in the Planning Act.
- 3. Pursuant to Section 45 (2) (b) of the Planning Act a change in the definition of "Retirement Residence" is requested. As this is a seldom used (and therefor poorly understood) exercise of the Committee's jurisdiction, I will elaborate. Section 45 (2)(b) states: