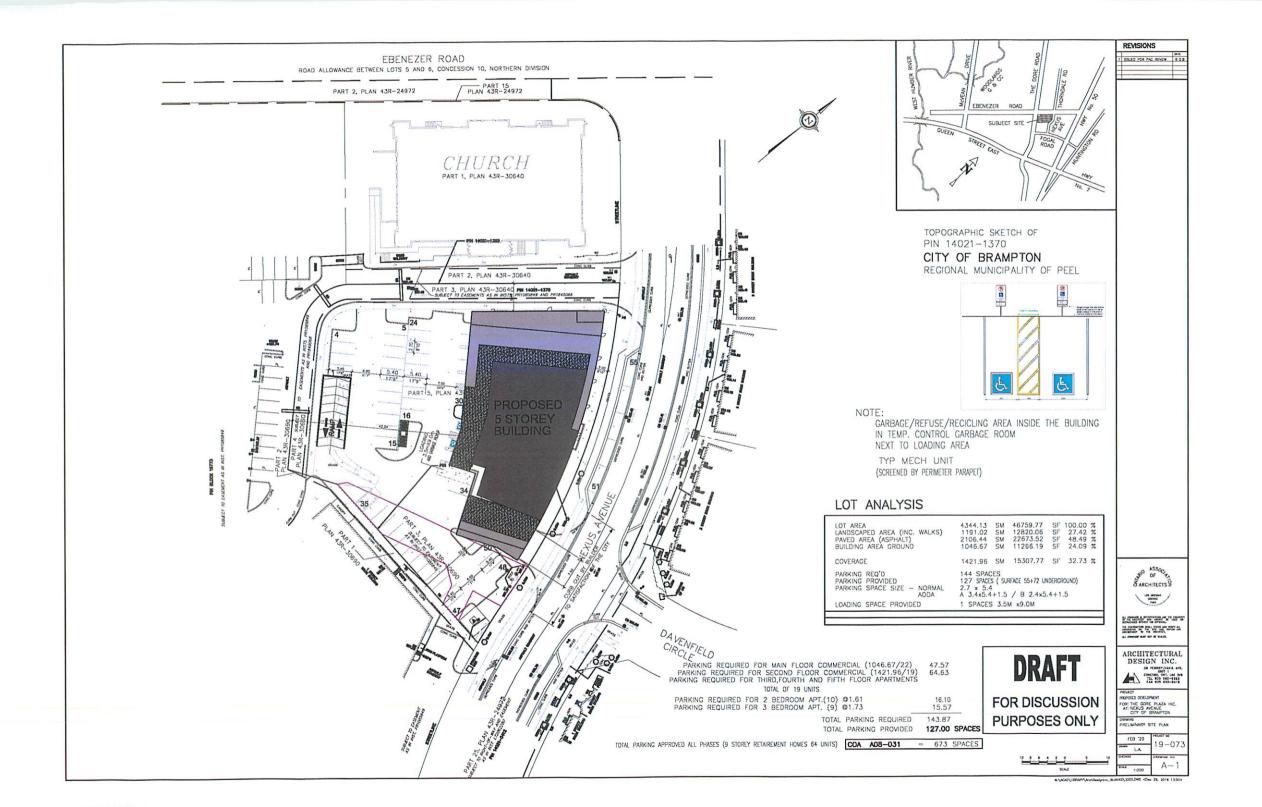

AND WHEREAS the property involved in this application is described as Block 33 Plan 43M-1912, located at the corner of **NEXUS AVENUE AND EBENEZER ROAD**, Brampton;

AND WHEREAS the applicant is requesting the following:

#### Surrounding uses

To the north is a large place of worship. To the south and west is the existing two storey commercial plaza containing a variety of commercial uses on the ground floor and offices on the second floor. On the east side of Nexus is a three storey development with commercial on the ground floor and residences above.

#### **Proposed Development**

The applicant proposes to construct a 5 storey mixed use building. The ground floor will have commercial uses, the second floor will be office space and the upper three floors will be apartments oriented to seniors. The intention is that the units would be occupied by members of the community that wish to live close to the place of worship. As well the existing plaza provides many of the amenities and services that people in the area require. A site plan and building elevation drawings have been submitted in support of the application.

#### **Application**

In order to facilitate the proposed building, the proponent has made application to the Committee for three approvals:

- 1. Permission to reduce the front yard setback from Nexus from 6 m to 3m. This will bring the building closer to the street and is similar to the development on the opposite side of the street. It also provides for a strong street edge which is desirable from an aesthetic and human scale perspective. This application, in our view meets the four tests set out in the Planning Act.
- 2. A reduction in the number of parking spaces required by 17 spaces (from 144 to 127). It is well established that seniors have fewer vehicles that the rest of the population and therefor require fewer parking spaces. This is a relatively minor reduction and in our view meets the four tests as set out in the Planning Act.
- 3. Pursuant to Section 45 (2) (b) of the Planning Act a change in the definition of "Retirement Residence" is requested. As this is a seldom used (and therefor poorly understood) exercise of the Committee's jurisdiction, I will elaborate. Section 45 (2)(b) states: