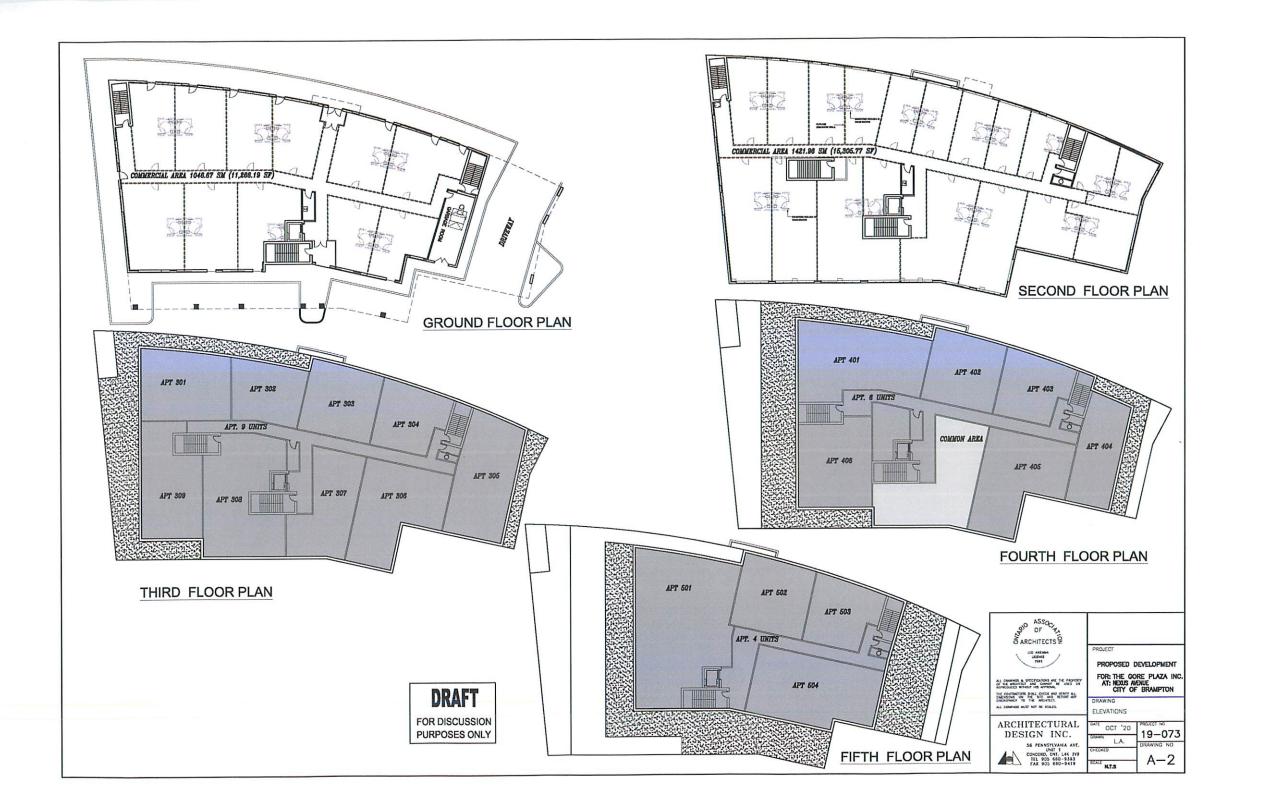

#### **Proposed Development**

The applicant proposes to construct a 5 storey mixed use building. The ground floor will have commercial uses, the second floor will be office space and the upper three floors will be apartments oriented to seniors. The intention is that the units would be occupied by members of the community that wish to live close to the place of worship. As well the existing plaza provides many of the amenities and services that people in the area require. A site plan and building elevation drawings have been submitted in support of the application.

We have provided a preliminary site plan, building elevations and floor plans for the proposed building. We trust that they will assist the Committee in determining the matter. I would be happy to address any other concerns that you may have.