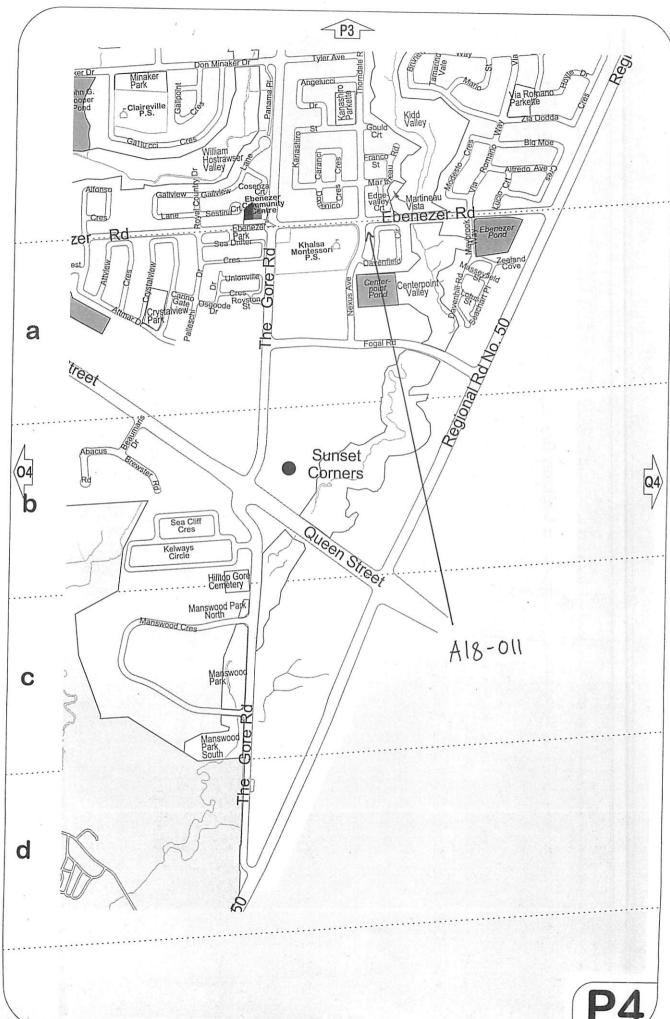

AND WHEREAS the property involved in this application is described as Block 33 Plan 43M-1912, located at the corner of **NEXUS AVENUE AND EBENEZER ROAD**, Brampton;

AND WHEREAS the applicant is requesting the following: