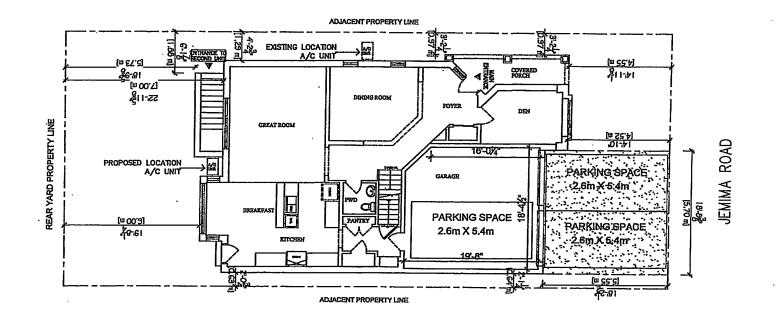

1. To permit a 0.97m (3.18 ft.) wide path of travel leading to the primary access to a second unit whereas the by-law requires a minimum 1.2m (3.94 ft.) unobstructed path of travel leading to the primary entrance to a second unit.

CHESTAL NUTS:

ALL DE CREATION DE LA LA TERPORTE DE CRITATION DE LES CREATION DE VISITE DE CRITATION DE VISITE DE CRITATION DE LA CRITATION DE

Ro Dota Revisions

4 FEB 2021

ADDRESS:-

33 JEMIMA RD BRAMPTON, ON, L7A4T2 PLAN M2022 LOT 141

DRAWN BY: MH DATE:
CHECKED BY: BJ \$CALE: 3/32": 1'

DRAWING TITLE & NO.: - -

SITE PLAN

A-1

OUT OF THE BOX ENGINEERING INC. 7 ARCHWAY TRAIL BRAMPTON, ON. L6P. 4E3

bhaskar@outoftheboxeng.com 416-835-6620

Under the authority of the Emergency Management and Civil Protection Act and the Municipal Act, 2001, City Council approved Committee Meetings to be held electronically during the COVID-19 Emergency

# APPLICATION Minor Variance or Special Permission

(Please read Instructions)

|                                            |                                                                                                                                                     |                                                                   | read instructions                               |                                                     |                       |  |
|--------------------------------------------|-----------------------------------------------------------------------------------------------------------------------------------------------------|-------------------------------------------------------------------|-------------------------------------------------|-----------------------------------------------------|-----------------------|--|
| NOTE:                                      | It is required that this application be filed with the Secretary-Treasurer of the Committee of Adjustment and be accompanied by the applicable fee. |                                                                   |                                                 |                                                     |                       |  |
|                                            | The undersign<br>the Planning A                                                                                                                     | ned hereby applies to the Cor<br>Act, 1990, for relief as describ | nmittee of Adjustmen<br>ped in this application | t for the City of Brampton ur from By-Law 270-2004. | nder section 45 of    |  |
| 1.                                         | Name of Owr                                                                                                                                         |                                                                   |                                                 |                                                     | 178                   |  |
| Address 33 JEMIMA RD, BRAMPTON, ON, L7A4T2 |                                                                                                                                                     |                                                                   |                                                 |                                                     |                       |  |
|                                            |                                                                                                                                                     |                                                                   |                                                 |                                                     |                       |  |
|                                            |                                                                                                                                                     | -501-7269 anpreet_chouhan@hotmail.com                             |                                                 | Fax #                                               |                       |  |
|                                            |                                                                                                                                                     |                                                                   |                                                 |                                                     |                       |  |
| 2.                                         | Name of Age                                                                                                                                         | nt BHASKAR JOSHI                                                  |                                                 |                                                     |                       |  |
|                                            | Address 7 ARCHWAY TRAIL BRAMPTON, ON, L6P4E3                                                                                                        |                                                                   |                                                 |                                                     |                       |  |
|                                            | _                                                                                                                                                   |                                                                   |                                                 |                                                     |                       |  |
|                                            |                                                                                                                                                     | 835-6620                                                          |                                                 | Fax #                                               |                       |  |
|                                            | Email inio                                                                                                                                          | @outoftheboxeng.com                                               |                                                 |                                                     |                       |  |
| 3.                                         | Nature and ex                                                                                                                                       | stant of raliaf applied for (                                     | i                                               |                                                     |                       |  |
| ٥.                                         | CITY OF BE                                                                                                                                          | EXAMPTON REQUIRES                                                 | 1.2 METERS OF                                   | CLEAR PATHWAY ON                                    | RIGHT SIDE            |  |
|                                            | THIS PROF                                                                                                                                           | 'AY TO MAIN ENTRANC<br>PERTY PORCH IS 0.3 M                       | ETER OUT FROM                                   | M THE WALL AND THE                                  | HOWEVER<br>AT REDUCES |  |
|                                            | 1.2 M CLEA                                                                                                                                          | AR PATHWAY TO 0.97M                                               | 1. HOME OWNER                                   | NEEDS RELIEF TO U                                   | SE THAT               |  |
|                                            | 0.97M TO L                                                                                                                                          | JSE IT AS A PATHWAY                                               | TO BACKYARD.                                    |                                                     |                       |  |
|                                            |                                                                                                                                                     |                                                                   |                                                 |                                                     |                       |  |
|                                            |                                                                                                                                                     |                                                                   |                                                 |                                                     |                       |  |
| 4.                                         | Why is it not                                                                                                                                       | possible to comply with the                                       | provisions of the h                             | nv-law?                                             |                       |  |
|                                            |                                                                                                                                                     | RAMPTON REQUIRES                                                  |                                                 |                                                     | THE SIDE IN           |  |
|                                            | ORDER TO                                                                                                                                            | USE IT AS PATHWAY                                                 | TO BACKYARD.                                    | HOWEVER THIS PRO                                    | ERTY IS               |  |
|                                            | LACKING                                                                                                                                             | EW INCHES AS PORC                                                 | H LENGTH IS EX                                  | CEEDING BY 0.3M ON                                  | THE SIDE.             |  |
|                                            |                                                                                                                                                     |                                                                   |                                                 |                                                     |                       |  |
|                                            |                                                                                                                                                     |                                                                   |                                                 |                                                     |                       |  |
| 5.                                         |                                                                                                                                                     | otion of the subject land:                                        |                                                 |                                                     |                       |  |
|                                            | Lot Number L                                                                                                                                        | OT 141<br>Concession Number                                       | PLAN M2022                                      |                                                     |                       |  |
|                                            | Municipal Ad                                                                                                                                        | dress 33 JEMIMA RD                                                | T LAIV WZOZZ                                    |                                                     |                       |  |
|                                            |                                                                                                                                                     |                                                                   |                                                 |                                                     |                       |  |
| 6.                                         |                                                                                                                                                     | subject land (in metric unit                                      | <u>ts</u> )                                     |                                                     |                       |  |
|                                            | Frontage 5.5<br>Depth 27                                                                                                                            |                                                                   |                                                 |                                                     |                       |  |
|                                            | Area 93.2                                                                                                                                           | 2                                                                 |                                                 |                                                     |                       |  |
|                                            |                                                                                                                                                     |                                                                   |                                                 |                                                     |                       |  |
| 7.                                         | Access to the<br>Provincial High                                                                                                                    | subject land is by:                                               | 71                                              | 0ID                                                 |                       |  |
|                                            |                                                                                                                                                     | ad Maintained All Year                                            |                                                 | Seasonal Road<br>Other Public Road                  |                       |  |