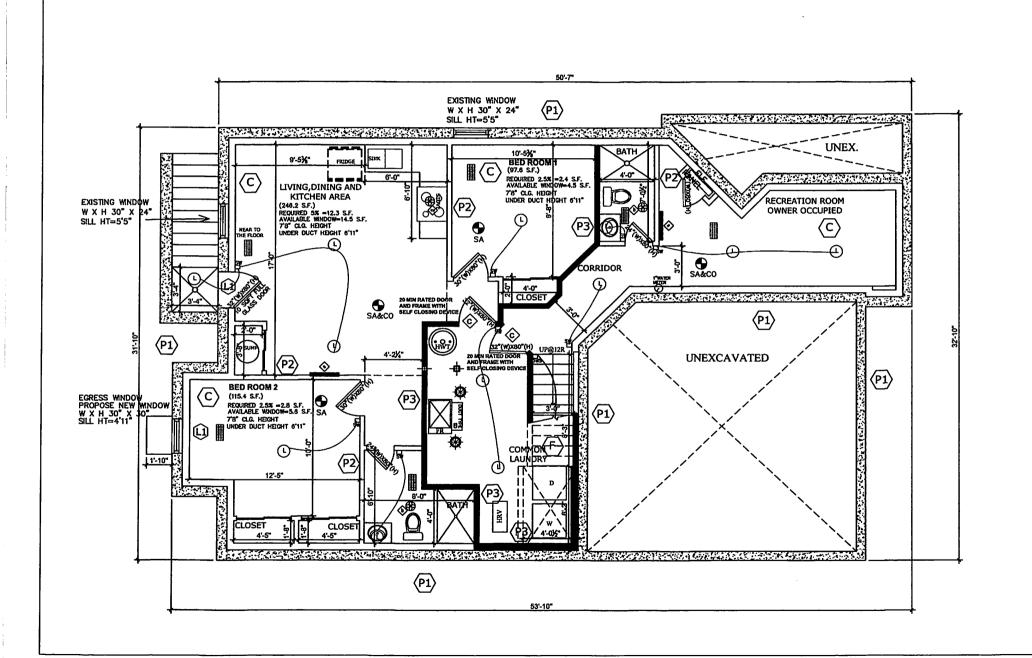

Water

| 8.      | Particulars of all buildings and structures on or proposed for the subjection in metric units ground floor area, gross floor area, number of storeys, width, length, height, etc., where possible) |                                    |                                                                                                |  |  |  |  |  |
|---------|----------------------------------------------------------------------------------------------------------------------------------------------------------------------------------------------------|------------------------------------|------------------------------------------------------------------------------------------------|--|--|--|--|--|
|         | EXISTING BUILDINGS/STRUCTURES on the subject land: List all structures (dwelling, shed, gazebo, etc.)                                                                                              |                                    |                                                                                                |  |  |  |  |  |
|         | IT IS TWO STOREY BUILDING<br>BASEMENT FLOOR AREA- 148.4M<br>FIRST FLOOR AREA- 142M<br>SECOND FLOOR AREA - 139.3 M                                                                                  |                                    |                                                                                                |  |  |  |  |  |
|         | PROPOSED BUILDINGS/STRUCTURES on the subject land:                                                                                                                                                 |                                    |                                                                                                |  |  |  |  |  |
|         |                                                                                                                                                                                                    |                                    | W STRUCTURE. WE ARE RENOVATING THE                                                             |  |  |  |  |  |
| 9.      |                                                                                                                                                                                                    |                                    | ructures on or proposed for the subject lands:<br>and front lot lines in <u>metric units</u> ) |  |  |  |  |  |
|         | EXISTING                                                                                                                                                                                           |                                    |                                                                                                |  |  |  |  |  |
|         | Front yard setback                                                                                                                                                                                 | 5.55M                              |                                                                                                |  |  |  |  |  |
|         | Rear yard setback                                                                                                                                                                                  | 6M                                 |                                                                                                |  |  |  |  |  |
|         | Side yard setback<br>Side yard setback                                                                                                                                                             | 0.64M<br>0.97M                     |                                                                                                |  |  |  |  |  |
|         | PROPOSED Front yard setback Rear yard setback                                                                                                                                                      | SAME AS ABOVE                      |                                                                                                |  |  |  |  |  |
|         | Side yard setback                                                                                                                                                                                  | SAME AS ABOVE                      | · · · · · · · · · · · · · · · · · · ·                                                          |  |  |  |  |  |
|         | Side yard setback                                                                                                                                                                                  | SAME AS ABOVE                      |                                                                                                |  |  |  |  |  |
| 10.     | Date of Acquisition                                                                                                                                                                                | of subject land:                   | 9/15/2016                                                                                      |  |  |  |  |  |
| 11.     | Existing uses of su                                                                                                                                                                                | bject property:                    | SINGLE UNIT DWELLING                                                                           |  |  |  |  |  |
| 12.     | Proposed uses of s                                                                                                                                                                                 | ubject property:                   | TWO UNIT DWELLING                                                                              |  |  |  |  |  |
| 13.     | Existing uses of ab                                                                                                                                                                                | utting properties:                 | RESIDENTIAL                                                                                    |  |  |  |  |  |
| 14.     | Date of construction                                                                                                                                                                               | n of all buildings & stru          | uctures on subject land: 9/15/2016                                                             |  |  |  |  |  |
| 15.     | Length of time the                                                                                                                                                                                 | existing uses of the sub           | oject property have been continued: 5 YEARS                                                    |  |  |  |  |  |
| 16. (a) | What water supply in Municipal Well                                                                                                                                                                | is existing/proposed?              | Other (specify)                                                                                |  |  |  |  |  |
| (b)     | What sewage dispo<br>Municipal<br>Septic                                                                                                                                                           | sal is/will be provided?<br>]<br>] | Other (specify)                                                                                |  |  |  |  |  |
| (c)     | What storm drainag<br>Sewers                                                                                                                                                                       | e system is existing/pr<br>]<br>]  | oposed? Other (specify)                                                                        |  |  |  |  |  |

DRAWN BY: BJ DATE:
CHECKED BY: BJ SCALE: 3/16": 1"

DRAWING TITLE & NO. :

BASEMENT FLOOR PLAN A-2

OUT OF THE BOX ENGINEERING INC.

7 ARCHWAY TRAIL BRAMPTON, ON. L6P 4E3

bhaskar**G**outoftheboxeng.com 418-835-6620