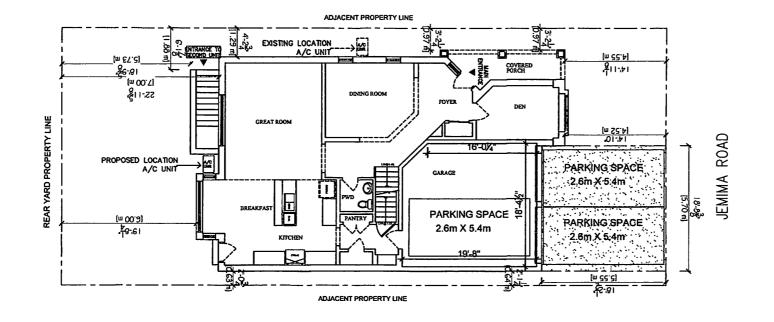

1. To permit a 0.97m (3.18 ft.) wide path of travel leading to the primary access to a second unit whereas the by-law requires a minimum 1.2m (3.94 ft.) unobstructed path of travel leading to the primary entrance to a second unit.

# APPLICATION Minor Variance or Special Permission

(Please read Instructions)

|                                            |                                                                                                                                                     |                                                                   | read instructions                               |                                                     |                       |  |
|--------------------------------------------|-----------------------------------------------------------------------------------------------------------------------------------------------------|-------------------------------------------------------------------|-------------------------------------------------|-----------------------------------------------------|-----------------------|--|
| NOTE:                                      | It is required that this application be filed with the Secretary-Treasurer of the Committee of Adjustment and be accompanied by the applicable fee. |                                                                   |                                                 |                                                     |                       |  |
|                                            | The undersign<br>the Planning A                                                                                                                     | ned hereby applies to the Cor<br>Act, 1990, for relief as describ | nmittee of Adjustmen<br>ped in this application | t for the City of Brampton ur from By-Law 270-2004. | nder section 45 of    |  |
| 1.                                         | Name of Owr                                                                                                                                         |                                                                   |                                                 |                                                     | 178                   |  |
| Address 33 JEMIMA RD, BRAMPTON, ON, L7A4T2 |                                                                                                                                                     |                                                                   |                                                 |                                                     |                       |  |
|                                            |                                                                                                                                                     |                                                                   |                                                 |                                                     |                       |  |
|                                            |                                                                                                                                                     | -501-7269 anpreet_chouhan@hotmail.com                             |                                                 | Fax #                                               |                       |  |
|                                            |                                                                                                                                                     |                                                                   |                                                 |                                                     |                       |  |
| 2.                                         | Name of Age                                                                                                                                         | nt BHASKAR JOSHI                                                  |                                                 |                                                     |                       |  |
|                                            | Address 7 ARCHWAY TRAIL BRAMPTON, ON, L6P4E3                                                                                                        |                                                                   |                                                 |                                                     |                       |  |
|                                            | _                                                                                                                                                   |                                                                   |                                                 |                                                     |                       |  |
|                                            |                                                                                                                                                     | 835-6620                                                          |                                                 | Fax #                                               |                       |  |
|                                            | Email inio                                                                                                                                          | @outoftheboxeng.com                                               |                                                 |                                                     |                       |  |
| 3.                                         | Nature and ex                                                                                                                                       | stant of raliaf applied for (                                     | i                                               |                                                     |                       |  |
| ٥.                                         | CITY OF BE                                                                                                                                          | EXAMPTON REQUIRES                                                 | 1.2 METERS OF                                   | CLEAR PATHWAY ON                                    | RIGHT SIDE            |  |
|                                            | THIS PROF                                                                                                                                           | 'AY TO MAIN ENTRANC<br>PERTY PORCH IS 0.3 M                       | ETER OUT FROM                                   | M THE WALL AND THE                                  | HOWEVER<br>AT REDUCES |  |
|                                            | 1.2 M CLEA                                                                                                                                          | AR PATHWAY TO 0.97M                                               | 1. HOME OWNER                                   | NEEDS RELIEF TO U                                   | SE THAT               |  |
|                                            | 0.97M TO L                                                                                                                                          | JSE IT AS A PATHWAY                                               | TO BACKYARD.                                    |                                                     |                       |  |
|                                            |                                                                                                                                                     |                                                                   |                                                 |                                                     |                       |  |
|                                            |                                                                                                                                                     |                                                                   |                                                 |                                                     |                       |  |
| 4.                                         | Why is it not                                                                                                                                       | possible to comply with the                                       | provisions of the h                             | nv-law?                                             |                       |  |
|                                            |                                                                                                                                                     | RAMPTON REQUIRES                                                  |                                                 |                                                     | THE SIDE IN           |  |
|                                            | ORDER TO                                                                                                                                            | USE IT AS PATHWAY                                                 | TO BACKYARD.                                    | HOWEVER THIS PRO                                    | ERTY IS               |  |
|                                            | LACKING                                                                                                                                             | EW INCHES AS PORC                                                 | H LENGTH IS EX                                  | CEEDING BY 0.3M ON                                  | THE SIDE.             |  |
|                                            |                                                                                                                                                     |                                                                   |                                                 |                                                     |                       |  |
|                                            |                                                                                                                                                     |                                                                   |                                                 |                                                     |                       |  |
| 5.                                         |                                                                                                                                                     | otion of the subject land:                                        |                                                 |                                                     |                       |  |
|                                            | Lot Number L                                                                                                                                        | OT 141<br>Concession Number                                       | PLAN M2022                                      |                                                     |                       |  |
|                                            | Municipal Ad                                                                                                                                        | dress 33 JEMIMA RD                                                | T LAIV WZOZZ                                    |                                                     |                       |  |
|                                            |                                                                                                                                                     |                                                                   |                                                 |                                                     |                       |  |
| 6.                                         |                                                                                                                                                     | subject land (in metric unit                                      | <u>ts</u> )                                     |                                                     |                       |  |
|                                            | Frontage 5.5<br>Depth 27                                                                                                                            |                                                                   |                                                 |                                                     |                       |  |
|                                            | Area 93.2                                                                                                                                           | 2                                                                 |                                                 |                                                     |                       |  |
|                                            |                                                                                                                                                     |                                                                   |                                                 |                                                     |                       |  |
| 7.                                         | Access to the<br>Provincial High                                                                                                                    | subject land is by:                                               | 71                                              | 0ID                                                 |                       |  |
|                                            |                                                                                                                                                     | ad Maintained All Year                                            |                                                 | Seasonal Road<br>Other Public Road                  |                       |  |