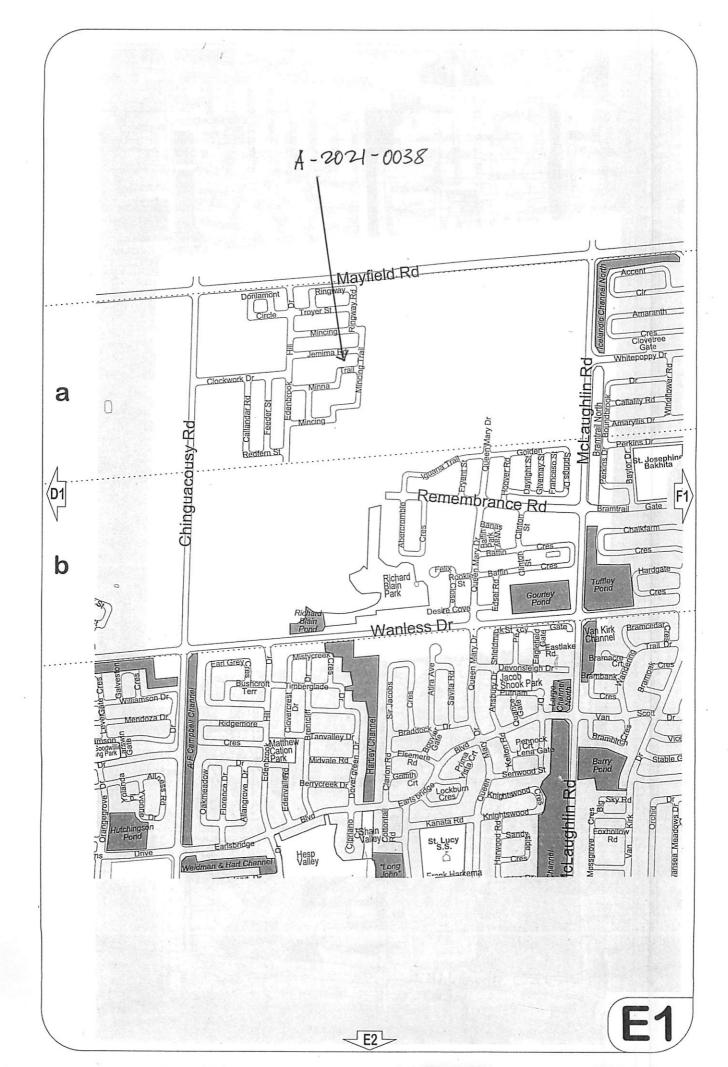

### **Committee of Adjustment**

APPLICATION # A-2021-0038 WARD #6

AND WHEREAS the property involved in this application is described as Lot 141, Plan 43M-2022 municipally known as **33 JEMIMA ROAD**, Brampton;

AND WHEREAS the applicant is requesting the following variance(s):

#### Flower City

Private Right-of-Way

For Office Use Only (to be inserted by the Secretary-Treasurer after application is deemed complete)

FILE NUMBER: 4 -2021-0038

The Personal Information collected on this form is collected pursuant to section 45 of the Planning Act and will be used in the processing of this application. Applicants are advised that the Committee of Adjustment files is considered public information and is available to anyone upon request and will be published on the City's website. Questions about the collection of personal information should be directed to the Secretary-Treasurer, Committee of Adjustment, City of Brampton.