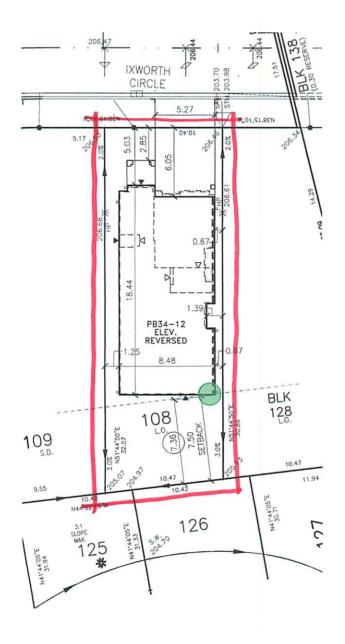

AND WHEREAS the property involved in this application is described as Lot 108, Plan 43M-2097 municipally known as **7 iXWORTH CIRCLE**, Brampton;

AND WHEREAS the applicant is requesting the following variance associated with a proposed detached dwelling:

1. To permit a rear yard setback of 7.36m (24.15 ft.) whereas the by-law requires a minimum rear yard setback of 7.5m (24.60 ft.).

| 1.   |                                                             |                                        |                             |                                |               |
|------|-------------------------------------------------------------|----------------------------------------|-----------------------------|--------------------------------|---------------|
|      | Address 3751 Victoria Park Avenue, Toronto, Ontario M1W 3Z4 |                                        |                             |                                |               |
|      |                                                             |                                        |                             |                                |               |
|      | Phone #                                                     | CELL 905-550-5841                      |                             | Fax #                          |               |
|      | Email                                                       | brittney.heathwood@greatgulf.com       |                             |                                |               |
|      |                                                             |                                        |                             | -                              |               |
|      |                                                             |                                        |                             |                                |               |
| 2.   | Name of                                                     |                                        | s of HomeCAD/DRAFT          | ΓDesign                        |               |
|      | Address                                                     | 200 Brockport Drive, Toronto,          | Ontario M9W 5C9             |                                |               |
|      |                                                             |                                        |                             |                                |               |
|      | DI#                                                         |                                        |                             | F#                             |               |
|      | Phone #<br>Email                                            | steve@draftdesign.ca                   |                             | Fax #                          |               |
|      | Eman                                                        | steve@draftdesign.ca                   |                             | -                              |               |
|      |                                                             |                                        |                             |                                |               |
| 3.   | Nature an                                                   | d extent of relief applied for (       | variances requested)        | ):                             |               |
|      | and the second                                              | it a rear yard setback of 7.           | A 191 200 W 10 1920 W 10 19 | 10 60 N                        | a rear yard   |
|      |                                                             | of 7.5m(24.6Ft.)                       | .50111(24.151 t.) WHE       | ereas the by-law requires      | s a rear yard |
|      |                                                             | note that the requested var            | ianco includos 0 0          | Em/1 Ofinches) the final       | cothack       |
|      |                                                             | prove to 7.41(24.31Ft.)                | lance includes 0.03         | om(1.90mches), the ima         | Selback       |
|      | could im                                                    | prove to 7.41(24.31Ft.)                |                             |                                |               |
|      | 1                                                           |                                        |                             |                                |               |
|      |                                                             |                                        |                             |                                |               |
|      | 1                                                           |                                        |                             |                                |               |
|      |                                                             |                                        |                             |                                |               |
|      |                                                             |                                        |                             |                                |               |
| 4.   | Why is it                                                   | not possible to comply with t          | he provisions of the b      | by-law?                        |               |
|      | Prior to                                                    | going to sale, each lot is a           | nalyzed to see wha          | at will fit. This lot is odd s | haned at the  |
|      |                                                             | slightly shorter than other            |                             |                                |               |
|      |                                                             | ase, the lot was sold with a           |                             |                                |               |
|      |                                                             | se non-compliant. The build            |                             |                                |               |
|      |                                                             | nd that the purchaser will in          |                             |                                |               |
|      | minor ar                                                    | id that the purchaser will h           | i lact be able to pro       | oceed with their purchas       | С.            |
|      |                                                             |                                        |                             |                                |               |
| 5.   | Legal Des                                                   | scription of the subject land:         |                             |                                |               |
|      | Lot Numb                                                    |                                        |                             |                                |               |
|      |                                                             | ber/Concession Number                  | 43M-2097                    |                                |               |
|      | Municipa                                                    | Address 7 Ixworth Circle               |                             |                                |               |
|      |                                                             |                                        |                             |                                |               |
| 1    |                                                             |                                        | 24.3                        |                                |               |
| 6.   |                                                             | n of subject land ( <u>in metric u</u> | <u>nits</u> )               |                                |               |
|      | Frontage                                                    |                                        |                             |                                |               |
|      | Depth<br>Area                                               | 31.465m (at the mid-point)<br>327.19m2 |                             |                                |               |
|      | Area                                                        | 327.191112                             |                             |                                |               |
|      |                                                             |                                        |                             |                                |               |
| 7.   | Access to                                                   | the subject land is by:                |                             |                                |               |
| 0.00 |                                                             | l Highway                              |                             | Seasonal Road                  |               |
|      |                                                             | I Road Maintained All Year             | ✓                           | Other Public Road              |               |
|      |                                                             | ight-of-Way                            |                             | Water                          |               |
|      |                                                             |                                        |                             |                                |               |

| 8.                                                                                                                                                            | Particulars of all buildings and structures on or proposed for the subject land: (specify <u>in metric units</u> ground floor area, gross floor area, number of storeys, width, length, height, etc., where possible) |                                                |                                                                                                                                                                                                                                                                                                                                                                                                                                                                                                                                                                                                                                                                                                                                                                                                                                                                                                                                                                                                                                                                                                                                                                                                                                                                                                                                                                                                                                                                                                                                                                                                                                                                                                                                                                                                                                                                                                                                                                                                                                                                                                                                |  |  |
|---------------------------------------------------------------------------------------------------------------------------------------------------------------|-----------------------------------------------------------------------------------------------------------------------------------------------------------------------------------------------------------------------|------------------------------------------------|--------------------------------------------------------------------------------------------------------------------------------------------------------------------------------------------------------------------------------------------------------------------------------------------------------------------------------------------------------------------------------------------------------------------------------------------------------------------------------------------------------------------------------------------------------------------------------------------------------------------------------------------------------------------------------------------------------------------------------------------------------------------------------------------------------------------------------------------------------------------------------------------------------------------------------------------------------------------------------------------------------------------------------------------------------------------------------------------------------------------------------------------------------------------------------------------------------------------------------------------------------------------------------------------------------------------------------------------------------------------------------------------------------------------------------------------------------------------------------------------------------------------------------------------------------------------------------------------------------------------------------------------------------------------------------------------------------------------------------------------------------------------------------------------------------------------------------------------------------------------------------------------------------------------------------------------------------------------------------------------------------------------------------------------------------------------------------------------------------------------------------|--|--|
|                                                                                                                                                               | EXISTING BUILDINGS/STRUCTURES on the subject land: List all structures (dwelling, shed, gazebo, etc.)                                                                                                                 |                                                |                                                                                                                                                                                                                                                                                                                                                                                                                                                                                                                                                                                                                                                                                                                                                                                                                                                                                                                                                                                                                                                                                                                                                                                                                                                                                                                                                                                                                                                                                                                                                                                                                                                                                                                                                                                                                                                                                                                                                                                                                                                                                                                                |  |  |
|                                                                                                                                                               | n/a                                                                                                                                                                                                                   |                                                | Sectional Electric State |  |  |
|                                                                                                                                                               | PROPOSED BUILDII                                                                                                                                                                                                      | NGS/STRUCTURES on                              | the subject land:                                                                                                                                                                                                                                                                                                                                                                                                                                                                                                                                                                                                                                                                                                                                                                                                                                                                                                                                                                                                                                                                                                                                                                                                                                                                                                                                                                                                                                                                                                                                                                                                                                                                                                                                                                                                                                                                                                                                                                                                                                                                                                              |  |  |
|                                                                                                                                                               | Ground Floor Area                                                                                                                                                                                                     | a = 115.08m2 (1238<br>7'-10") Length 17.42     | 3.72SF) Gross Floor Area =262.43m2 (2824.8SF)<br>m (57'-2") garage face to rear wall                                                                                                                                                                                                                                                                                                                                                                                                                                                                                                                                                                                                                                                                                                                                                                                                                                                                                                                                                                                                                                                                                                                                                                                                                                                                                                                                                                                                                                                                                                                                                                                                                                                                                                                                                                                                                                                                                                                                                                                                                                           |  |  |
| 9.                                                                                                                                                            | 9. Location of all buildings and structures on or proposed for the subject I (specify distance from side, rear and front lot lines in metric units)                                                                   |                                                |                                                                                                                                                                                                                                                                                                                                                                                                                                                                                                                                                                                                                                                                                                                                                                                                                                                                                                                                                                                                                                                                                                                                                                                                                                                                                                                                                                                                                                                                                                                                                                                                                                                                                                                                                                                                                                                                                                                                                                                                                                                                                                                                |  |  |
|                                                                                                                                                               | EXISTING Front yard setback                                                                                                                                                                                           | n/a                                            |                                                                                                                                                                                                                                                                                                                                                                                                                                                                                                                                                                                                                                                                                                                                                                                                                                                                                                                                                                                                                                                                                                                                                                                                                                                                                                                                                                                                                                                                                                                                                                                                                                                                                                                                                                                                                                                                                                                                                                                                                                                                                                                                |  |  |
|                                                                                                                                                               | Rear yard setback                                                                                                                                                                                                     | n/a                                            |                                                                                                                                                                                                                                                                                                                                                                                                                                                                                                                                                                                                                                                                                                                                                                                                                                                                                                                                                                                                                                                                                                                                                                                                                                                                                                                                                                                                                                                                                                                                                                                                                                                                                                                                                                                                                                                                                                                                                                                                                                                                                                                                |  |  |
|                                                                                                                                                               | Side yard setback                                                                                                                                                                                                     | n/a                                            |                                                                                                                                                                                                                                                                                                                                                                                                                                                                                                                                                                                                                                                                                                                                                                                                                                                                                                                                                                                                                                                                                                                                                                                                                                                                                                                                                                                                                                                                                                                                                                                                                                                                                                                                                                                                                                                                                                                                                                                                                                                                                                                                |  |  |
|                                                                                                                                                               | Side yard setback                                                                                                                                                                                                     | n/a                                            |                                                                                                                                                                                                                                                                                                                                                                                                                                                                                                                                                                                                                                                                                                                                                                                                                                                                                                                                                                                                                                                                                                                                                                                                                                                                                                                                                                                                                                                                                                                                                                                                                                                                                                                                                                                                                                                                                                                                                                                                                                                                                                                                |  |  |
| PROPOSED Front yard setback Rear yard setback Side yard setback  0.05m (19.55Ft.) to Garage 5.03m (16'-6") to House 7.36m (24.15FL) 0.65m (2.13Ft.) Left Side |                                                                                                                                                                                                                       |                                                |                                                                                                                                                                                                                                                                                                                                                                                                                                                                                                                                                                                                                                                                                                                                                                                                                                                                                                                                                                                                                                                                                                                                                                                                                                                                                                                                                                                                                                                                                                                                                                                                                                                                                                                                                                                                                                                                                                                                                                                                                                                                                                                                |  |  |
|                                                                                                                                                               | Side yard setback                                                                                                                                                                                                     | 1.25m (4.10Ft.) Right Sig                      |                                                                                                                                                                                                                                                                                                                                                                                                                                                                                                                                                                                                                                                                                                                                                                                                                                                                                                                                                                                                                                                                                                                                                                                                                                                                                                                                                                                                                                                                                                                                                                                                                                                                                                                                                                                                                                                                                                                                                                                                                                                                                                                                |  |  |
| 10.                                                                                                                                                           | Date of Acquisition                                                                                                                                                                                                   | of subject land:                               | 2013                                                                                                                                                                                                                                                                                                                                                                                                                                                                                                                                                                                                                                                                                                                                                                                                                                                                                                                                                                                                                                                                                                                                                                                                                                                                                                                                                                                                                                                                                                                                                                                                                                                                                                                                                                                                                                                                                                                                                                                                                                                                                                                           |  |  |
| 11.                                                                                                                                                           | Existing uses of sub                                                                                                                                                                                                  | ject property:                                 | Residential                                                                                                                                                                                                                                                                                                                                                                                                                                                                                                                                                                                                                                                                                                                                                                                                                                                                                                                                                                                                                                                                                                                                                                                                                                                                                                                                                                                                                                                                                                                                                                                                                                                                                                                                                                                                                                                                                                                                                                                                                                                                                                                    |  |  |
| 12.                                                                                                                                                           | Proposed uses of su                                                                                                                                                                                                   | ıbject property:                               | Single Family Residential                                                                                                                                                                                                                                                                                                                                                                                                                                                                                                                                                                                                                                                                                                                                                                                                                                                                                                                                                                                                                                                                                                                                                                                                                                                                                                                                                                                                                                                                                                                                                                                                                                                                                                                                                                                                                                                                                                                                                                                                                                                                                                      |  |  |
| 13.                                                                                                                                                           | Existing uses of abu                                                                                                                                                                                                  | ntting properties:                             | Vacant /Open Space Road R.O.W.                                                                                                                                                                                                                                                                                                                                                                                                                                                                                                                                                                                                                                                                                                                                                                                                                                                                                                                                                                                                                                                                                                                                                                                                                                                                                                                                                                                                                                                                                                                                                                                                                                                                                                                                                                                                                                                                                                                                                                                                                                                                                                 |  |  |
| 14.                                                                                                                                                           | Date of construction                                                                                                                                                                                                  | ı of all buildings & stru                      | ectures on subject land: For Construction 2021                                                                                                                                                                                                                                                                                                                                                                                                                                                                                                                                                                                                                                                                                                                                                                                                                                                                                                                                                                                                                                                                                                                                                                                                                                                                                                                                                                                                                                                                                                                                                                                                                                                                                                                                                                                                                                                                                                                                                                                                                                                                                 |  |  |
| 15.                                                                                                                                                           | Length of time the e                                                                                                                                                                                                  | xisting uses of the sul                        | bject property have been continued: 2013                                                                                                                                                                                                                                                                                                                                                                                                                                                                                                                                                                                                                                                                                                                                                                                                                                                                                                                                                                                                                                                                                                                                                                                                                                                                                                                                                                                                                                                                                                                                                                                                                                                                                                                                                                                                                                                                                                                                                                                                                                                                                       |  |  |
| 16. (a)                                                                                                                                                       | What water supply i<br>Municipal ✓<br>Well                                                                                                                                                                            | s existing/proposed?<br>]<br>]                 | Other (specify)                                                                                                                                                                                                                                                                                                                                                                                                                                                                                                                                                                                                                                                                                                                                                                                                                                                                                                                                                                                                                                                                                                                                                                                                                                                                                                                                                                                                                                                                                                                                                                                                                                                                                                                                                                                                                                                                                                                                                                                                                                                                                                                |  |  |
| (b)                                                                                                                                                           | What sewage dispo<br>Municipal ✓<br>Septic                                                                                                                                                                            | sal is/will be provided <sup>:</sup><br>]<br>] | ? Other (specify)                                                                                                                                                                                                                                                                                                                                                                                                                                                                                                                                                                                                                                                                                                                                                                                                                                                                                                                                                                                                                                                                                                                                                                                                                                                                                                                                                                                                                                                                                                                                                                                                                                                                                                                                                                                                                                                                                                                                                                                                                                                                                                              |  |  |
| (c )                                                                                                                                                          | What storm drainag<br>Sewers<br>Ditches<br>Swales                                                                                                                                                                     | e system is existing/p<br>]<br>]<br>]          | Other (specify)                                                                                                                                                                                                                                                                                                                                                                                                                                                                                                                                                                                                                                                                                                                                                                                                                                                                                                                                                                                                                                                                                                                                                                                                                                                                                                                                                                                                                                                                                                                                                                                                                                                                                                                                                                                                                                                                                                                                                                                                                                                                                                                |  |  |