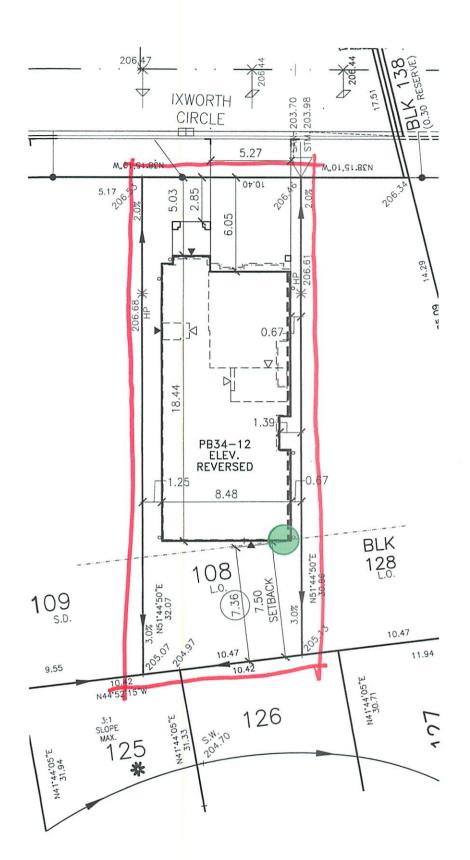

AND WHEREAS the property involved in this application is described as Lot 108, Plan 43M-2097 municipally known as **7 iXWORTH CIRCLE**, Brampton;

AND WHEREAS the applicant is requesting the following variance associated with a proposed detached dwelling:

1. To permit a rear yard setback of 7.36m (24.15 ft.) whereas the by-law requires a minimum rear yard setback of 7.5m (24.60 ft.).

| 1.   |                                                             |                                        |                             |                                |               |
|------|-------------------------------------------------------------|----------------------------------------|-----------------------------|--------------------------------|---------------|
|      | Address 3751 Victoria Park Avenue, Toronto, Ontario M1W 3Z4 |                                        |                             |                                |               |
|      |                                                             |                                        |                             |                                |               |
|      | Phone #                                                     | CELL 905-550-5841                      |                             | Fax #                          |               |
|      | Email                                                       | brittney.heathwood@greatgulf.com       |                             |                                |               |
|      |                                                             |                                        |                             | -                              |               |
|      |                                                             |                                        |                             |                                |               |
| 2.   | Name of                                                     |                                        | s of HomeCAD/DRAFT          | ΓDesign                        |               |
|      | Address                                                     | 200 Brockport Drive, Toronto,          | Ontario M9W 5C9             |                                |               |
|      |                                                             |                                        |                             |                                |               |
|      | DI#                                                         |                                        |                             | F#                             |               |
|      | Phone #<br>Email                                            | steve@draftdesign.ca                   |                             | Fax #                          |               |
|      | Eman                                                        | steve@draftdesign.ca                   |                             | -                              |               |
|      |                                                             |                                        |                             |                                |               |
| 3.   | Nature an                                                   | d extent of relief applied for (       | variances requested)        | ):                             |               |
|      | and the second                                              | it a rear yard setback of 7.           | A 191 200 W 10 1920 W 10 19 | 10 60 N                        | a rear yard   |
|      |                                                             | of 7.5m(24.6Ft.)                       | .50111(24.151 t.) WHE       | ereas the by-law requires      | s a rear yard |
|      |                                                             | note that the requested var            | ianco includos 0 0          | Em/1 Ofinches) the final       | cothack       |
|      |                                                             | prove to 7.41(24.31Ft.)                | lance includes 0.03         | om(1.90mches), the ima         | Selback       |
|      | could im                                                    | prove to 7.41(24.31Ft.)                |                             |                                |               |
|      | 1                                                           |                                        |                             |                                |               |
|      |                                                             |                                        |                             |                                |               |
|      | 1                                                           |                                        |                             |                                |               |
|      |                                                             |                                        |                             |                                |               |
|      |                                                             |                                        |                             |                                |               |
| 4.   | Why is it                                                   | not possible to comply with t          | he provisions of the b      | by-law?                        |               |
|      | Prior to                                                    | going to sale, each lot is a           | nalyzed to see wha          | at will fit. This lot is odd s | haned at the  |
|      |                                                             | slightly shorter than other            |                             |                                |               |
|      |                                                             | ase, the lot was sold with a           |                             |                                |               |
|      |                                                             | se non-compliant. The build            |                             |                                |               |
|      |                                                             | nd that the purchaser will in          |                             |                                |               |
|      | minor ar                                                    | id that the purchaser will h           | i lact be able to pro       | oceed with their purchas       | С.            |
|      |                                                             |                                        |                             |                                |               |
| 5.   | Legal Des                                                   | scription of the subject land:         |                             |                                |               |
|      | Lot Numb                                                    |                                        |                             |                                |               |
|      |                                                             | ber/Concession Number                  | 43M-2097                    |                                |               |
|      | Municipa                                                    | Address 7 Ixworth Circle               |                             |                                |               |
|      |                                                             |                                        |                             |                                |               |
| 1    |                                                             |                                        | 24.3                        |                                |               |
| 6.   |                                                             | n of subject land ( <u>in metric u</u> | <u>nits</u> )               |                                |               |
|      | Frontage                                                    |                                        |                             |                                |               |
|      | Depth<br>Area                                               | 31.465m (at the mid-point)<br>327.19m2 |                             |                                |               |
|      | Area                                                        | 327.191112                             |                             |                                |               |
|      |                                                             |                                        |                             |                                |               |
| 7.   | Access to                                                   | the subject land is by:                |                             |                                |               |
| 0.00 |                                                             | l Highway                              |                             | Seasonal Road                  |               |
|      |                                                             | I Road Maintained All Year             | ✓                           | Other Public Road              |               |
|      |                                                             | ight-of-Way                            |                             | Water                          |               |
|      |                                                             |                                        |                             |                                |               |

| 8.                                                                                                                                                            | Particulars of all buildings and structures on or proposed for the subject land: (specify <u>in metric units</u> ground floor area, gross floor area, number of storeys, width, length, height, etc., where possible) |                                                |                                                                                                                                                                                                                                                                                                                                                                                                                                                                                                                                                                                                                                                                                                                                                                                                                                                                                                                                                                                                                                                                                                                                                                                                                                                                                                                                                                                                                                                                                                                                                                                                                                                                                                                                                                                                                                                                                                                                                                                                                                                                                                                                |  |  |
|---------------------------------------------------------------------------------------------------------------------------------------------------------------|-----------------------------------------------------------------------------------------------------------------------------------------------------------------------------------------------------------------------|------------------------------------------------|--------------------------------------------------------------------------------------------------------------------------------------------------------------------------------------------------------------------------------------------------------------------------------------------------------------------------------------------------------------------------------------------------------------------------------------------------------------------------------------------------------------------------------------------------------------------------------------------------------------------------------------------------------------------------------------------------------------------------------------------------------------------------------------------------------------------------------------------------------------------------------------------------------------------------------------------------------------------------------------------------------------------------------------------------------------------------------------------------------------------------------------------------------------------------------------------------------------------------------------------------------------------------------------------------------------------------------------------------------------------------------------------------------------------------------------------------------------------------------------------------------------------------------------------------------------------------------------------------------------------------------------------------------------------------------------------------------------------------------------------------------------------------------------------------------------------------------------------------------------------------------------------------------------------------------------------------------------------------------------------------------------------------------------------------------------------------------------------------------------------------------|--|--|
|                                                                                                                                                               | EXISTING BUILDINGS/STRUCTURES on the subject land: List all structures (dwelling, shed, gazebo, etc.)                                                                                                                 |                                                |                                                                                                                                                                                                                                                                                                                                                                                                                                                                                                                                                                                                                                                                                                                                                                                                                                                                                                                                                                                                                                                                                                                                                                                                                                                                                                                                                                                                                                                                                                                                                                                                                                                                                                                                                                                                                                                                                                                                                                                                                                                                                                                                |  |  |
|                                                                                                                                                               | n/a                                                                                                                                                                                                                   |                                                | Sectional Electric State |  |  |
|                                                                                                                                                               | PROPOSED BUILDII                                                                                                                                                                                                      | NGS/STRUCTURES on                              | the subject land:                                                                                                                                                                                                                                                                                                                                                                                                                                                                                                                                                                                                                                                                                                                                                                                                                                                                                                                                                                                                                                                                                                                                                                                                                                                                                                                                                                                                                                                                                                                                                                                                                                                                                                                                                                                                                                                                                                                                                                                                                                                                                                              |  |  |
|                                                                                                                                                               | Ground Floor Area                                                                                                                                                                                                     | a = 115.08m2 (1238<br>7'-10") Length 17.42     | 3.72SF) Gross Floor Area =262.43m2 (2824.8SF)<br>m (57'-2") garage face to rear wall                                                                                                                                                                                                                                                                                                                                                                                                                                                                                                                                                                                                                                                                                                                                                                                                                                                                                                                                                                                                                                                                                                                                                                                                                                                                                                                                                                                                                                                                                                                                                                                                                                                                                                                                                                                                                                                                                                                                                                                                                                           |  |  |
| 9.                                                                                                                                                            | 9. Location of all buildings and structures on or proposed for the subject I (specify distance from side, rear and front lot lines in metric units)                                                                   |                                                |                                                                                                                                                                                                                                                                                                                                                                                                                                                                                                                                                                                                                                                                                                                                                                                                                                                                                                                                                                                                                                                                                                                                                                                                                                                                                                                                                                                                                                                                                                                                                                                                                                                                                                                                                                                                                                                                                                                                                                                                                                                                                                                                |  |  |
|                                                                                                                                                               | EXISTING Front yard setback                                                                                                                                                                                           | n/a                                            |                                                                                                                                                                                                                                                                                                                                                                                                                                                                                                                                                                                                                                                                                                                                                                                                                                                                                                                                                                                                                                                                                                                                                                                                                                                                                                                                                                                                                                                                                                                                                                                                                                                                                                                                                                                                                                                                                                                                                                                                                                                                                                                                |  |  |
|                                                                                                                                                               | Rear yard setback                                                                                                                                                                                                     | n/a                                            |                                                                                                                                                                                                                                                                                                                                                                                                                                                                                                                                                                                                                                                                                                                                                                                                                                                                                                                                                                                                                                                                                                                                                                                                                                                                                                                                                                                                                                                                                                                                                                                                                                                                                                                                                                                                                                                                                                                                                                                                                                                                                                                                |  |  |
|                                                                                                                                                               | Side yard setback                                                                                                                                                                                                     | n/a                                            |                                                                                                                                                                                                                                                                                                                                                                                                                                                                                                                                                                                                                                                                                                                                                                                                                                                                                                                                                                                                                                                                                                                                                                                                                                                                                                                                                                                                                                                                                                                                                                                                                                                                                                                                                                                                                                                                                                                                                                                                                                                                                                                                |  |  |
|                                                                                                                                                               | Side yard setback                                                                                                                                                                                                     | n/a                                            |                                                                                                                                                                                                                                                                                                                                                                                                                                                                                                                                                                                                                                                                                                                                                                                                                                                                                                                                                                                                                                                                                                                                                                                                                                                                                                                                                                                                                                                                                                                                                                                                                                                                                                                                                                                                                                                                                                                                                                                                                                                                                                                                |  |  |
| PROPOSED Front yard setback Rear yard setback Side yard setback  0.05m (19.55Ft.) to Garage 5.03m (16'-6") to House 7.36m (24.15FL) 0.65m (2.13Ft.) Left Side |                                                                                                                                                                                                                       |                                                |                                                                                                                                                                                                                                                                                                                                                                                                                                                                                                                                                                                                                                                                                                                                                                                                                                                                                                                                                                                                                                                                                                                                                                                                                                                                                                                                                                                                                                                                                                                                                                                                                                                                                                                                                                                                                                                                                                                                                                                                                                                                                                                                |  |  |
|                                                                                                                                                               | Side yard setback                                                                                                                                                                                                     | 1.25m (4.10Ft.) Right Sig                      |                                                                                                                                                                                                                                                                                                                                                                                                                                                                                                                                                                                                                                                                                                                                                                                                                                                                                                                                                                                                                                                                                                                                                                                                                                                                                                                                                                                                                                                                                                                                                                                                                                                                                                                                                                                                                                                                                                                                                                                                                                                                                                                                |  |  |
| 10.                                                                                                                                                           | Date of Acquisition                                                                                                                                                                                                   | of subject land:                               | 2013                                                                                                                                                                                                                                                                                                                                                                                                                                                                                                                                                                                                                                                                                                                                                                                                                                                                                                                                                                                                                                                                                                                                                                                                                                                                                                                                                                                                                                                                                                                                                                                                                                                                                                                                                                                                                                                                                                                                                                                                                                                                                                                           |  |  |
| 11.                                                                                                                                                           | Existing uses of sub                                                                                                                                                                                                  | ject property:                                 | Residential                                                                                                                                                                                                                                                                                                                                                                                                                                                                                                                                                                                                                                                                                                                                                                                                                                                                                                                                                                                                                                                                                                                                                                                                                                                                                                                                                                                                                                                                                                                                                                                                                                                                                                                                                                                                                                                                                                                                                                                                                                                                                                                    |  |  |
| 12.                                                                                                                                                           | Proposed uses of su                                                                                                                                                                                                   | ıbject property:                               | Single Family Residential                                                                                                                                                                                                                                                                                                                                                                                                                                                                                                                                                                                                                                                                                                                                                                                                                                                                                                                                                                                                                                                                                                                                                                                                                                                                                                                                                                                                                                                                                                                                                                                                                                                                                                                                                                                                                                                                                                                                                                                                                                                                                                      |  |  |
| 13.                                                                                                                                                           | Existing uses of abu                                                                                                                                                                                                  | ntting properties:                             | Vacant /Open Space Road R.O.W.                                                                                                                                                                                                                                                                                                                                                                                                                                                                                                                                                                                                                                                                                                                                                                                                                                                                                                                                                                                                                                                                                                                                                                                                                                                                                                                                                                                                                                                                                                                                                                                                                                                                                                                                                                                                                                                                                                                                                                                                                                                                                                 |  |  |
| 14.                                                                                                                                                           | Date of construction                                                                                                                                                                                                  | ı of all buildings & stru                      | ectures on subject land: For Construction 2021                                                                                                                                                                                                                                                                                                                                                                                                                                                                                                                                                                                                                                                                                                                                                                                                                                                                                                                                                                                                                                                                                                                                                                                                                                                                                                                                                                                                                                                                                                                                                                                                                                                                                                                                                                                                                                                                                                                                                                                                                                                                                 |  |  |
| 15.                                                                                                                                                           | Length of time the e                                                                                                                                                                                                  | xisting uses of the sul                        | bject property have been continued: 2013                                                                                                                                                                                                                                                                                                                                                                                                                                                                                                                                                                                                                                                                                                                                                                                                                                                                                                                                                                                                                                                                                                                                                                                                                                                                                                                                                                                                                                                                                                                                                                                                                                                                                                                                                                                                                                                                                                                                                                                                                                                                                       |  |  |
| 16. (a)                                                                                                                                                       | What water supply i<br>Municipal ✓<br>Well                                                                                                                                                                            | s existing/proposed?<br>]<br>]                 | Other (specify)                                                                                                                                                                                                                                                                                                                                                                                                                                                                                                                                                                                                                                                                                                                                                                                                                                                                                                                                                                                                                                                                                                                                                                                                                                                                                                                                                                                                                                                                                                                                                                                                                                                                                                                                                                                                                                                                                                                                                                                                                                                                                                                |  |  |
| (b)                                                                                                                                                           | What sewage dispo<br>Municipal ✓<br>Septic                                                                                                                                                                            | sal is/will be provided <sup>:</sup><br>]<br>] | ? Other (specify)                                                                                                                                                                                                                                                                                                                                                                                                                                                                                                                                                                                                                                                                                                                                                                                                                                                                                                                                                                                                                                                                                                                                                                                                                                                                                                                                                                                                                                                                                                                                                                                                                                                                                                                                                                                                                                                                                                                                                                                                                                                                                                              |  |  |
| (c )                                                                                                                                                          | What storm drainag<br>Sewers<br>Ditches<br>Swales                                                                                                                                                                     | e system is existing/p<br>]<br>]<br>]          | Other (specify)                                                                                                                                                                                                                                                                                                                                                                                                                                                                                                                                                                                                                                                                                                                                                                                                                                                                                                                                                                                                                                                                                                                                                                                                                                                                                                                                                                                                                                                                                                                                                                                                                                                                                                                                                                                                                                                                                                                                                                                                                                                                                                                |  |  |