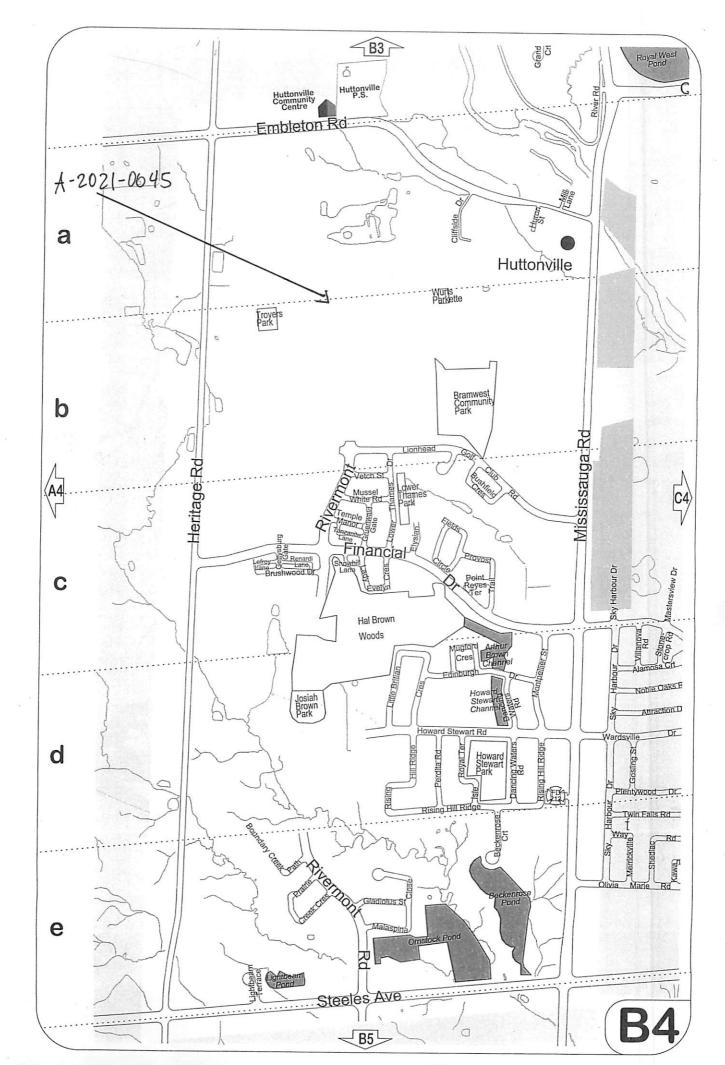

AND WHEREAS the property involved in this application is described as Lot 108, Plan 43M-2097 municipally known as **7 iXWORTH CIRCLE**, Brampton;

AND WHEREAS the applicant is requesting the following variance associated with a proposed detached dwelling:

1. To permit a rear yard setback of 7.36m (24.15 ft.) whereas the by-law requires a minimum rear yard setback of 7.5m (24.60 ft.).