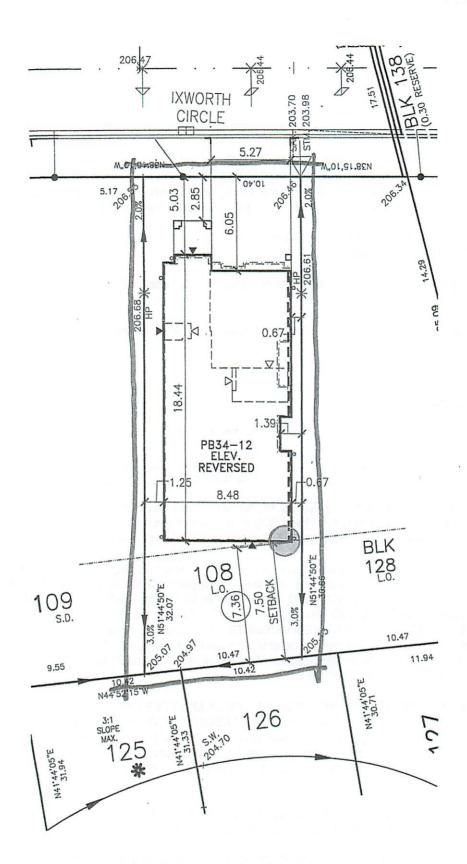

AND WHEREAS the property involved in this application is described as Lot 108, Plan 43M-2097 municipally known as **7 iXWORTH CIRCLE**, Brampton;

AND WHEREAS the applicant is requesting the following variance associated with a proposed detached dwelling:

1. To permit a rear yard setback of 7.36m (24.15 ft.) whereas the by-law requires a minimum rear yard setback of 7.5m (24.60 ft.).

#### ENGINEERED FILL

This lot is in a area of Engineered Fill.

The Builder is to have a qualified Geotechnical Engineer confirm the suitability of the footing subgrade prior to constructing footings. Extend footings into Engineered Fill as per soil report recommendations. Lot: 108

| LOT: 108 |
|----------|
| II.60 m  |
| LOT: 106 |
| m<br>m   |
|          |

|                              |                              | Lot no. : 108      |                      |
|------------------------------|------------------------------|--------------------|----------------------|
| □ GREAT GULF                 | ÖÈ                           | Plan no. 43M-2097  |                      |
| = OKLAT GOLF                 |                              | Scale: 1:250       |                      |
|                              | BUILDING BETTER<br>BY DESIGN | Date: MARCH 2020   | I 03/02/2021 LOT 108 |
| Location : BRAMPTON, ONTARIO | Job No. :<br>2001            | SCOTTISH HEATHER D | EVELOPMENT D         |

| 1.   |                                                             |                                        |                             |                                |               |
|------|-------------------------------------------------------------|----------------------------------------|-----------------------------|--------------------------------|---------------|
|      | Address 3751 Victoria Park Avenue, Toronto, Ontario M1W 3Z4 |                                        |                             |                                |               |
|      |                                                             |                                        |                             |                                |               |
|      | Phone #                                                     | CELL 905-550-5841                      |                             | Fax #                          |               |
|      | Email                                                       | brittney.heathwood@greatgulf.com       |                             |                                |               |
|      |                                                             |                                        |                             | -                              |               |
|      |                                                             |                                        |                             |                                |               |
| 2.   | Name of                                                     |                                        | s of HomeCAD/DRAFT          | ΓDesign                        |               |
|      | Address                                                     | 200 Brockport Drive, Toronto,          | Ontario M9W 5C9             |                                |               |
|      |                                                             |                                        |                             |                                |               |
|      | DI#                                                         |                                        |                             | F#                             |               |
|      | Phone #<br>Email                                            | steve@draftdesign.ca                   |                             | Fax #                          |               |
|      | Eman                                                        | steve@draftdesign.ca                   |                             | -                              |               |
|      |                                                             |                                        |                             |                                |               |
| 3.   | Nature an                                                   | d extent of relief applied for (       | variances requested)        | ):                             |               |
|      | and the second                                              | it a rear yard setback of 7.           | A 191 200 W 10 1920 W 10 19 | 10 60 N                        | a rear yard   |
|      |                                                             | of 7.5m(24.6Ft.)                       | .50111(24.151 t.) WHE       | ereas the by-law requires      | s a rear yard |
|      |                                                             | note that the requested var            | ianco includos 0 0          | Em/1 Ofinches) the final       | cothack       |
|      |                                                             | prove to 7.41(24.31Ft.)                | lance includes 0.03         | om(1.90mches), the ima         | Selback       |
|      | could im                                                    | prove to 7.41(24.31Ft.)                |                             |                                |               |
|      | 1                                                           |                                        |                             |                                |               |
|      |                                                             |                                        |                             |                                |               |
|      | 1                                                           |                                        |                             |                                |               |
|      |                                                             |                                        |                             |                                |               |
|      |                                                             |                                        |                             |                                |               |
| 4.   | Why is it                                                   | not possible to comply with t          | he provisions of the b      | by-law?                        |               |
|      | Prior to                                                    | going to sale, each lot is a           | nalyzed to see wha          | at will fit. This lot is odd s | haned at the  |
|      |                                                             | slightly shorter than other            |                             |                                |               |
|      |                                                             | ase, the lot was sold with a           |                             |                                |               |
|      |                                                             | se non-compliant. The build            |                             |                                |               |
|      |                                                             | nd that the purchaser will in          |                             |                                |               |
|      | minor ar                                                    | id that the purchaser will h           | i lact be able to pro       | oceed with their purchas       | С.            |
|      |                                                             |                                        |                             |                                |               |
| 5.   | Legal Des                                                   | scription of the subject land:         |                             |                                |               |
|      | Lot Numb                                                    |                                        |                             |                                |               |
|      |                                                             | ber/Concession Number                  | 43M-2097                    |                                |               |
|      | Municipa                                                    | Address 7 Ixworth Circle               |                             |                                |               |
|      |                                                             |                                        |                             |                                |               |
| 1    |                                                             |                                        | 24.3                        |                                |               |
| 6.   |                                                             | n of subject land ( <u>in metric u</u> | <u>nits</u> )               |                                |               |
|      | Frontage                                                    |                                        |                             |                                |               |
|      | Depth<br>Area                                               | 31.465m (at the mid-point)<br>327.19m2 |                             |                                |               |
|      | Area                                                        | 327.191112                             |                             |                                |               |
|      |                                                             |                                        |                             |                                |               |
| 7.   | Access to                                                   | the subject land is by:                |                             |                                |               |
| 0.00 |                                                             | l Highway                              |                             | Seasonal Road                  |               |
|      |                                                             | I Road Maintained All Year             | ✓                           | Other Public Road              |               |
|      |                                                             | ight-of-Way                            |                             | Water                          |               |
|      |                                                             |                                        |                             |                                |               |

| 8.                                                                                                                                                            | Particulars of all buildings and structures on or proposed for the subject land: (specify <u>in metric units</u> ground floor area, gross floor area, number of storeys, width, length, height, etc., where possible) |                                                |                                                                                                                                                                                                                                                                                                                                                                                                                                                                                                                                                                                                                                                                                                                                                                                                                                                                                                                                                                                                                                                                                                                                                                                                                                                                                                                                                                                                                                                                                                                                                                                                                                                                                                                                                                                                                                                                                                                                                                                                                                                                                                                                |  |  |
|---------------------------------------------------------------------------------------------------------------------------------------------------------------|-----------------------------------------------------------------------------------------------------------------------------------------------------------------------------------------------------------------------|------------------------------------------------|--------------------------------------------------------------------------------------------------------------------------------------------------------------------------------------------------------------------------------------------------------------------------------------------------------------------------------------------------------------------------------------------------------------------------------------------------------------------------------------------------------------------------------------------------------------------------------------------------------------------------------------------------------------------------------------------------------------------------------------------------------------------------------------------------------------------------------------------------------------------------------------------------------------------------------------------------------------------------------------------------------------------------------------------------------------------------------------------------------------------------------------------------------------------------------------------------------------------------------------------------------------------------------------------------------------------------------------------------------------------------------------------------------------------------------------------------------------------------------------------------------------------------------------------------------------------------------------------------------------------------------------------------------------------------------------------------------------------------------------------------------------------------------------------------------------------------------------------------------------------------------------------------------------------------------------------------------------------------------------------------------------------------------------------------------------------------------------------------------------------------------|--|--|
|                                                                                                                                                               | EXISTING BUILDINGS/STRUCTURES on the subject land: List all structures (dwelling, shed, gazebo, etc.)                                                                                                                 |                                                |                                                                                                                                                                                                                                                                                                                                                                                                                                                                                                                                                                                                                                                                                                                                                                                                                                                                                                                                                                                                                                                                                                                                                                                                                                                                                                                                                                                                                                                                                                                                                                                                                                                                                                                                                                                                                                                                                                                                                                                                                                                                                                                                |  |  |
|                                                                                                                                                               | n/a                                                                                                                                                                                                                   |                                                | Sectional Electric State |  |  |
|                                                                                                                                                               | PROPOSED BUILDII                                                                                                                                                                                                      | NGS/STRUCTURES on                              | the subject land:                                                                                                                                                                                                                                                                                                                                                                                                                                                                                                                                                                                                                                                                                                                                                                                                                                                                                                                                                                                                                                                                                                                                                                                                                                                                                                                                                                                                                                                                                                                                                                                                                                                                                                                                                                                                                                                                                                                                                                                                                                                                                                              |  |  |
|                                                                                                                                                               | Ground Floor Area                                                                                                                                                                                                     | a = 115.08m2 (1238<br>7'-10") Length 17.42     | 3.72SF) Gross Floor Area =262.43m2 (2824.8SF)<br>m (57'-2") garage face to rear wall                                                                                                                                                                                                                                                                                                                                                                                                                                                                                                                                                                                                                                                                                                                                                                                                                                                                                                                                                                                                                                                                                                                                                                                                                                                                                                                                                                                                                                                                                                                                                                                                                                                                                                                                                                                                                                                                                                                                                                                                                                           |  |  |
| 9.                                                                                                                                                            | 9. Location of all buildings and structures on or proposed for the subject I (specify distance from side, rear and front lot lines in metric units)                                                                   |                                                |                                                                                                                                                                                                                                                                                                                                                                                                                                                                                                                                                                                                                                                                                                                                                                                                                                                                                                                                                                                                                                                                                                                                                                                                                                                                                                                                                                                                                                                                                                                                                                                                                                                                                                                                                                                                                                                                                                                                                                                                                                                                                                                                |  |  |
|                                                                                                                                                               | EXISTING Front yard setback                                                                                                                                                                                           | n/a                                            |                                                                                                                                                                                                                                                                                                                                                                                                                                                                                                                                                                                                                                                                                                                                                                                                                                                                                                                                                                                                                                                                                                                                                                                                                                                                                                                                                                                                                                                                                                                                                                                                                                                                                                                                                                                                                                                                                                                                                                                                                                                                                                                                |  |  |
|                                                                                                                                                               | Rear yard setback                                                                                                                                                                                                     | n/a                                            |                                                                                                                                                                                                                                                                                                                                                                                                                                                                                                                                                                                                                                                                                                                                                                                                                                                                                                                                                                                                                                                                                                                                                                                                                                                                                                                                                                                                                                                                                                                                                                                                                                                                                                                                                                                                                                                                                                                                                                                                                                                                                                                                |  |  |
|                                                                                                                                                               | Side yard setback                                                                                                                                                                                                     | n/a                                            |                                                                                                                                                                                                                                                                                                                                                                                                                                                                                                                                                                                                                                                                                                                                                                                                                                                                                                                                                                                                                                                                                                                                                                                                                                                                                                                                                                                                                                                                                                                                                                                                                                                                                                                                                                                                                                                                                                                                                                                                                                                                                                                                |  |  |
|                                                                                                                                                               | Side yard setback                                                                                                                                                                                                     | n/a                                            |                                                                                                                                                                                                                                                                                                                                                                                                                                                                                                                                                                                                                                                                                                                                                                                                                                                                                                                                                                                                                                                                                                                                                                                                                                                                                                                                                                                                                                                                                                                                                                                                                                                                                                                                                                                                                                                                                                                                                                                                                                                                                                                                |  |  |
| PROPOSED Front yard setback Rear yard setback Side yard setback  0.05m (19.55Ft.) to Garage 5.03m (16'-6") to House 7.36m (24.15FL) 0.65m (2.13Ft.) Left Side |                                                                                                                                                                                                                       |                                                |                                                                                                                                                                                                                                                                                                                                                                                                                                                                                                                                                                                                                                                                                                                                                                                                                                                                                                                                                                                                                                                                                                                                                                                                                                                                                                                                                                                                                                                                                                                                                                                                                                                                                                                                                                                                                                                                                                                                                                                                                                                                                                                                |  |  |
|                                                                                                                                                               | Side yard setback                                                                                                                                                                                                     | 1.25m (4.10Ft.) Right Sig                      |                                                                                                                                                                                                                                                                                                                                                                                                                                                                                                                                                                                                                                                                                                                                                                                                                                                                                                                                                                                                                                                                                                                                                                                                                                                                                                                                                                                                                                                                                                                                                                                                                                                                                                                                                                                                                                                                                                                                                                                                                                                                                                                                |  |  |
| 10.                                                                                                                                                           | Date of Acquisition                                                                                                                                                                                                   | of subject land:                               | 2013                                                                                                                                                                                                                                                                                                                                                                                                                                                                                                                                                                                                                                                                                                                                                                                                                                                                                                                                                                                                                                                                                                                                                                                                                                                                                                                                                                                                                                                                                                                                                                                                                                                                                                                                                                                                                                                                                                                                                                                                                                                                                                                           |  |  |
| 11.                                                                                                                                                           | Existing uses of sub                                                                                                                                                                                                  | ject property:                                 | Residential                                                                                                                                                                                                                                                                                                                                                                                                                                                                                                                                                                                                                                                                                                                                                                                                                                                                                                                                                                                                                                                                                                                                                                                                                                                                                                                                                                                                                                                                                                                                                                                                                                                                                                                                                                                                                                                                                                                                                                                                                                                                                                                    |  |  |
| 12.                                                                                                                                                           | Proposed uses of su                                                                                                                                                                                                   | ıbject property:                               | Single Family Residential                                                                                                                                                                                                                                                                                                                                                                                                                                                                                                                                                                                                                                                                                                                                                                                                                                                                                                                                                                                                                                                                                                                                                                                                                                                                                                                                                                                                                                                                                                                                                                                                                                                                                                                                                                                                                                                                                                                                                                                                                                                                                                      |  |  |
| 13.                                                                                                                                                           | Existing uses of abu                                                                                                                                                                                                  | ntting properties:                             | Vacant /Open Space Road R.O.W.                                                                                                                                                                                                                                                                                                                                                                                                                                                                                                                                                                                                                                                                                                                                                                                                                                                                                                                                                                                                                                                                                                                                                                                                                                                                                                                                                                                                                                                                                                                                                                                                                                                                                                                                                                                                                                                                                                                                                                                                                                                                                                 |  |  |
| 14.                                                                                                                                                           | Date of construction                                                                                                                                                                                                  | ı of all buildings & stru                      | ectures on subject land: For Construction 2021                                                                                                                                                                                                                                                                                                                                                                                                                                                                                                                                                                                                                                                                                                                                                                                                                                                                                                                                                                                                                                                                                                                                                                                                                                                                                                                                                                                                                                                                                                                                                                                                                                                                                                                                                                                                                                                                                                                                                                                                                                                                                 |  |  |
| 15.                                                                                                                                                           | Length of time the e                                                                                                                                                                                                  | xisting uses of the sul                        | bject property have been continued: 2013                                                                                                                                                                                                                                                                                                                                                                                                                                                                                                                                                                                                                                                                                                                                                                                                                                                                                                                                                                                                                                                                                                                                                                                                                                                                                                                                                                                                                                                                                                                                                                                                                                                                                                                                                                                                                                                                                                                                                                                                                                                                                       |  |  |
| 16. (a)                                                                                                                                                       | What water supply i<br>Municipal ✓<br>Well                                                                                                                                                                            | s existing/proposed?<br>]<br>]                 | Other (specify)                                                                                                                                                                                                                                                                                                                                                                                                                                                                                                                                                                                                                                                                                                                                                                                                                                                                                                                                                                                                                                                                                                                                                                                                                                                                                                                                                                                                                                                                                                                                                                                                                                                                                                                                                                                                                                                                                                                                                                                                                                                                                                                |  |  |
| (b)                                                                                                                                                           | What sewage dispo<br>Municipal ✓<br>Septic                                                                                                                                                                            | sal is/will be provided <sup>:</sup><br>]<br>] | ? Other (specify)                                                                                                                                                                                                                                                                                                                                                                                                                                                                                                                                                                                                                                                                                                                                                                                                                                                                                                                                                                                                                                                                                                                                                                                                                                                                                                                                                                                                                                                                                                                                                                                                                                                                                                                                                                                                                                                                                                                                                                                                                                                                                                              |  |  |
| (c )                                                                                                                                                          | What storm drainag<br>Sewers<br>Ditches<br>Swales                                                                                                                                                                     | e system is existing/p<br>]<br>]<br>]          | Other (specify)                                                                                                                                                                                                                                                                                                                                                                                                                                                                                                                                                                                                                                                                                                                                                                                                                                                                                                                                                                                                                                                                                                                                                                                                                                                                                                                                                                                                                                                                                                                                                                                                                                                                                                                                                                                                                                                                                                                                                                                                                                                                                                                |  |  |