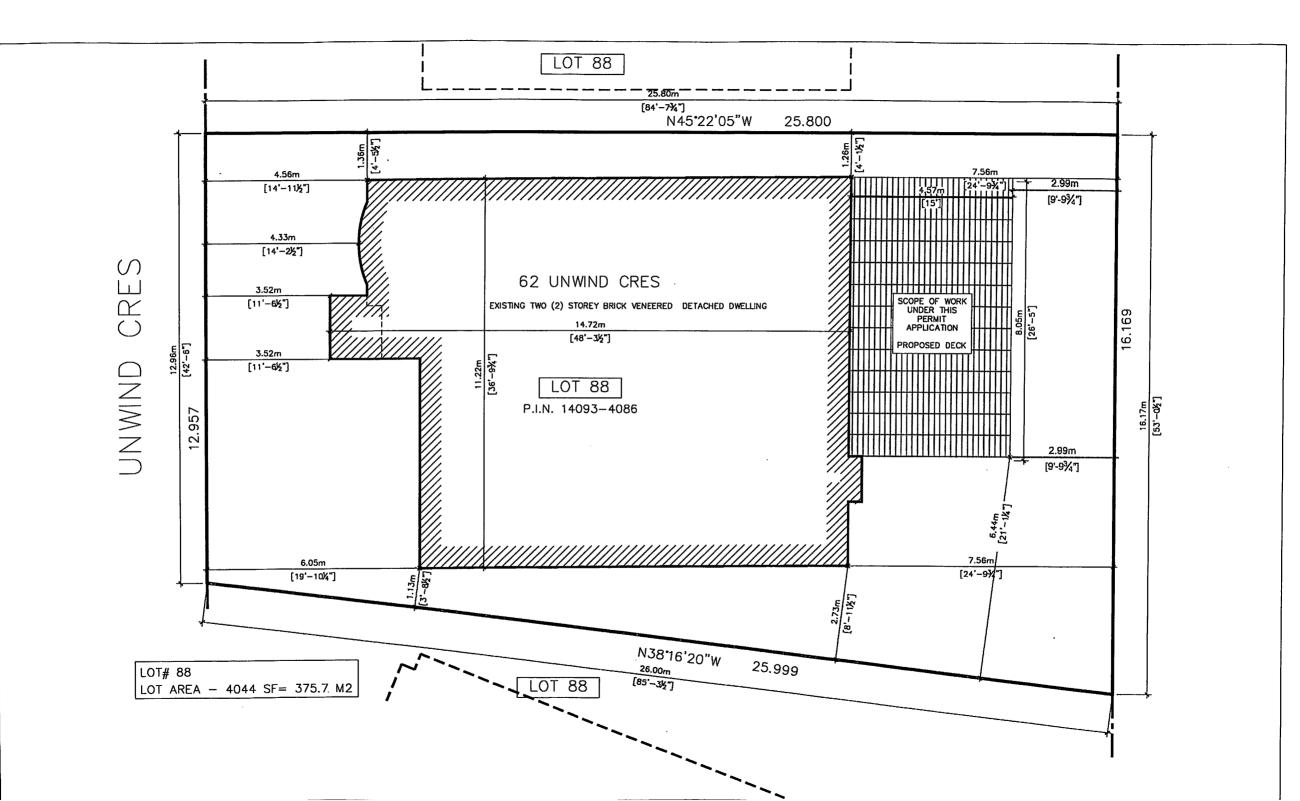

AND WHEREAS the property involved in this application is described as Lot 88, Plan 43M-1962 municipally known as **62 UNWIND CRESCENT**, Brampton;

AND WHEREAS the applicants are requesting the following variance(s):

To permit a deck encroachment of 4.57m (14.50 ft.) into the required rear yard setback resulting in a rear yard setback of 2.99m (9.81 ft.) whereas the by-law permits a maximum deck encroachment of 3.0m (9.84 ft.) into a required rear yard, resulting in a required setback of 4.5m (14.76 ft.).

8. Particulars of all buildings and structures on or proposed for the subject land: (specify <u>in metric units</u> ground floor area, gross floor area, number of storeys, width, length, height, etc., where possible)

| EXISTING BUILDINGS/STRUCTURES on the subject land: | List all structures (dwelling, shed, gazebo, etc.) |
|----------------------------------------------------|----------------------------------------------------|
| 1. HOUSE - GROUND FLOOR AREA= 147 sq.m, Widt       |                                                    |

PROPOSED BUILDINGS/STRUCTURES on the subject land: Proposed Deck - Width = 4.57m, Length= 8.05m, Height = 3.00m

9. Location of all buildings and structures on or proposed for the subject lands: (specify distance from side, rear and front lot lines in <u>metric units</u>)

|         | EXISTING<br>Front yard setback<br>Rear yard setback<br>Side yard setback<br>Side yard setback | 6.05m / 3.52m / 4.56m<br>7.56m<br><u>1.26m /1.36m</u><br><u>1.32m / 2.72m</u> |                                               |  |  |  |
|---------|-----------------------------------------------------------------------------------------------|-------------------------------------------------------------------------------|-----------------------------------------------|--|--|--|
|         | PROPOSED<br>Front yard setback<br>Rear yard setback<br>Side yard setback<br>Side yard setback | 6.05m / 3.52m / 4.56<br>2.98m<br>1.26m / 1.36m - as-is<br>1.32m /2.72m / 6.74 |                                               |  |  |  |
| 10.     | Date of Acquisition of                                                                        | of subject land:                                                              | 09/27/2017                                    |  |  |  |
| 11.     | Existing uses of sub                                                                          | ject property:                                                                | RESIDENTIAL                                   |  |  |  |
| 12.     | Proposed uses of su                                                                           | ıbject property:                                                              | RESIDENTIAL                                   |  |  |  |
| 13.     | Existing uses of abu                                                                          | tting properties:                                                             | RESIDENTIAL                                   |  |  |  |
| 14.     | Date of construction                                                                          | of all buildings & stru                                                       | ctures on subject land: 09/11/2017            |  |  |  |
| 15.     | Length of time the e                                                                          | xisting uses of the sub                                                       | ject property have been continued: 09/11/2017 |  |  |  |
| 16. (a) | What water supply is<br>Municipal X<br>Well                                                   | s existing/proposed?<br>]<br>]                                                | Other (specify)                               |  |  |  |
| (b)     | What sewage dispos<br>Municipal X<br>Septic                                                   | sal is/will be provided?<br>]<br>]                                            | Other (specify)                               |  |  |  |
| (c )    | What storm drainag<br>Sewers X<br>Ditches Swales C                                            | e system is existing/pr<br>]<br>]<br>]                                        | oposed?<br>Other (specify)                    |  |  |  |