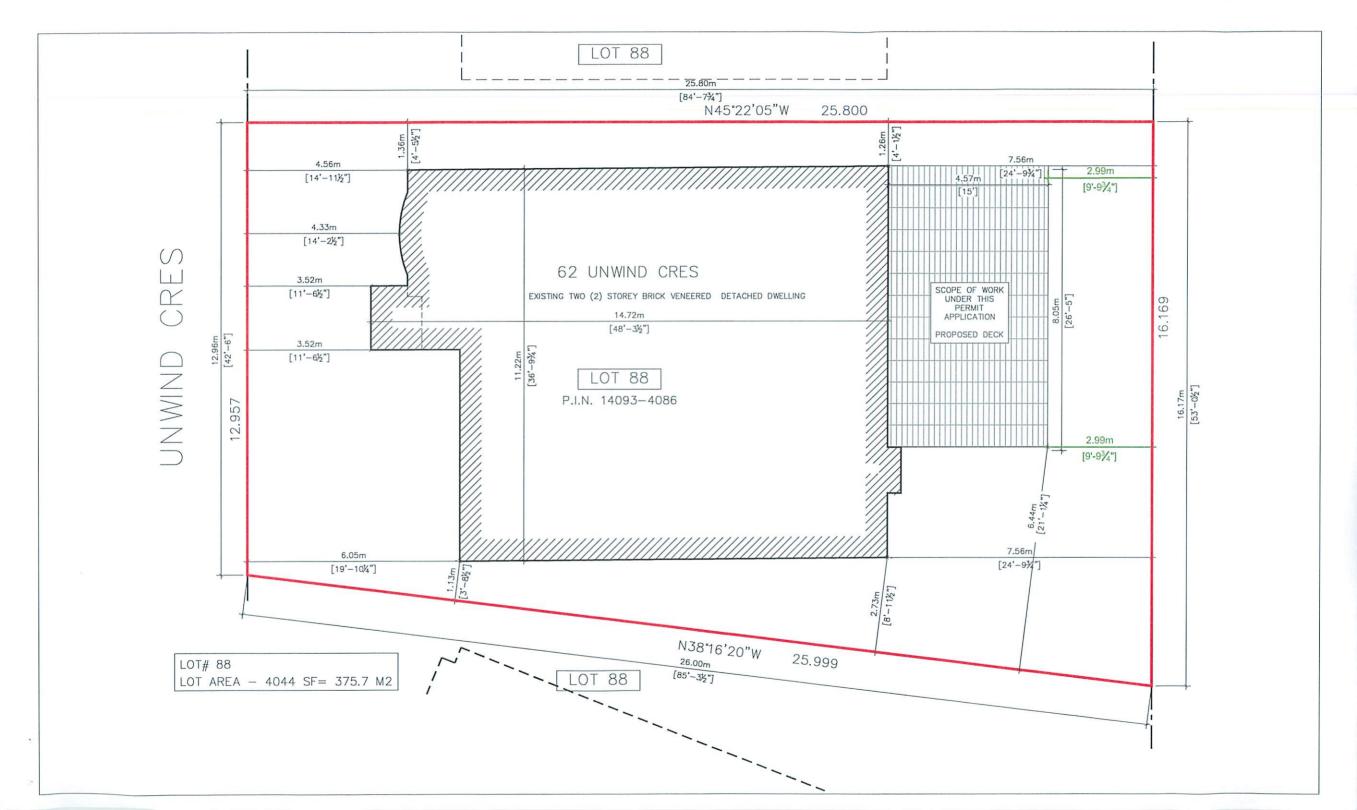

AND WHEREAS the property involved in this application is described as Lot 88, Plan 43M-1962 municipally known as **62 UNWIND CRESCENT**, Brampton;

AND WHEREAS the applicants are requesting the following variance(s):

To permit a deck encroachment of 4.57m (14.50 ft.) into the required rear yard setback resulting in a rear yard setback of 2.99m (9.81 ft.) whereas the by-law permits a maximum deck encroachment of 3.0m (9.84 ft.) into a required rear yard, resulting in a required setback of 4.5m (14.76 ft.).

|         | EXISTING<br>Front yard setback<br>Rear yard setback<br>Side yard setback<br>Side yard setback | 6.05m / 3.52m / 4.56m<br>7.56m<br><u>1.26m /1.36m</u><br><u>1.32m / 2.72m</u> |                                               |  |  |  |
|---------|-----------------------------------------------------------------------------------------------|-------------------------------------------------------------------------------|-----------------------------------------------|--|--|--|
|         | PROPOSED<br>Front yard setback<br>Rear yard setback<br>Side yard setback<br>Side yard setback | 6.05m / 3.52m / 4.56<br>2.98m<br>1.26m / 1.36m - as-is<br>1.32m /2.72m / 6.74 |                                               |  |  |  |
| 10.     | Date of Acquisition of                                                                        | of subject land:                                                              | 09/27/2017                                    |  |  |  |
| 11.     | Existing uses of sub                                                                          | ject property:                                                                | RESIDENTIAL                                   |  |  |  |
| 12.     | Proposed uses of su                                                                           | ıbject property:                                                              | RESIDENTIAL                                   |  |  |  |
| 13.     | Existing uses of abu                                                                          | tting properties:                                                             | RESIDENTIAL                                   |  |  |  |
| 14.     | Date of construction                                                                          | of all buildings & stru                                                       | ctures on subject land: 09/11/2017            |  |  |  |
| 15.     | Length of time the e                                                                          | xisting uses of the sub                                                       | ject property have been continued: 09/11/2017 |  |  |  |
| 16. (a) | What water supply is<br>Municipal X<br>Well                                                   | s existing/proposed?<br>]<br>]                                                | Other (specify)                               |  |  |  |
| (b)     | What sewage dispos<br>Municipal X<br>Septic                                                   | sal is/will be provided?<br>]<br>]                                            | Other (specify)                               |  |  |  |
| (c )    | What storm drainag<br>Sewers X<br>Ditches Swales C                                            | e system is existing/pr<br>]<br>]<br>]                                        | oposed?<br>Other (specify)                    |  |  |  |