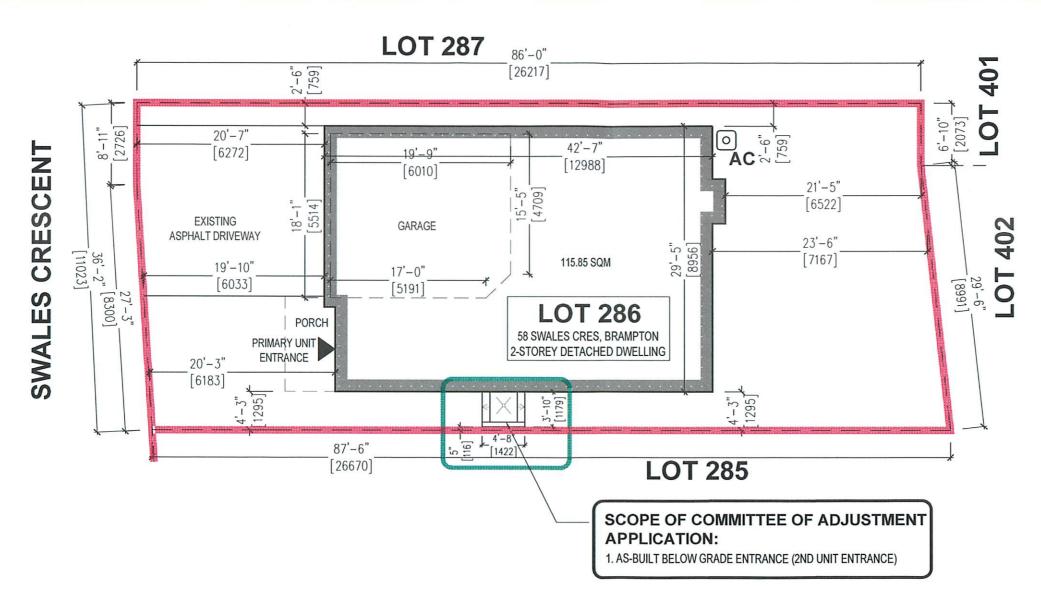

- 1. To permit a below grade entrance within a required interior side yard whereas the by-law does not permit a below a grade entrance within a required interior side yard.
- 2. To permit an interior side yard setback of 0.116m (0.38 ft.) whereas the by-law requires a minimum interior side yard setback of 1.2m (3.94 ft.).

### AS-BUILT BELOW GRADE ENTRANCE @ INTERIOR SIDE LOT

58 SWALES CRES, BRAMPTON

AS-BUILT BELOW GRADE ENTRANCE @ INTERIOR SIDE LOT

58 SWALES CRES, BRAMPTON

Drawing by:

NESTA DESIGN CO.

48 COVEBANK CRESCENT
BRAMPTON, ON, L6P 2Y1
PHONE: 647-741-4552

### AS-BUILT BELOW GRADE ENTRANCE @ INTERIOR SIDE LOT

58 SWALES CRES, BRAMPTON

AS-BUILT BELOW GRADE ENTRANCE @ INTERIOR SIDE LOT

58 SWALES CRES, BRAMPTON

Drawing by:

NESTA DESIGN CO.

48 COVEBANK CRESCENT BRAMPTON, ON, L6P 2Y1 PHONE: 647-741-4552 EMAIL: amiri@nestadesign.ca

Checked by:

Drawn by
Dase 15/03/2021

DRAWING NAME

SITE PLAN

SHEET NUMBER

COA

1 3/32" = 1'-0"

Private Right-of-Way