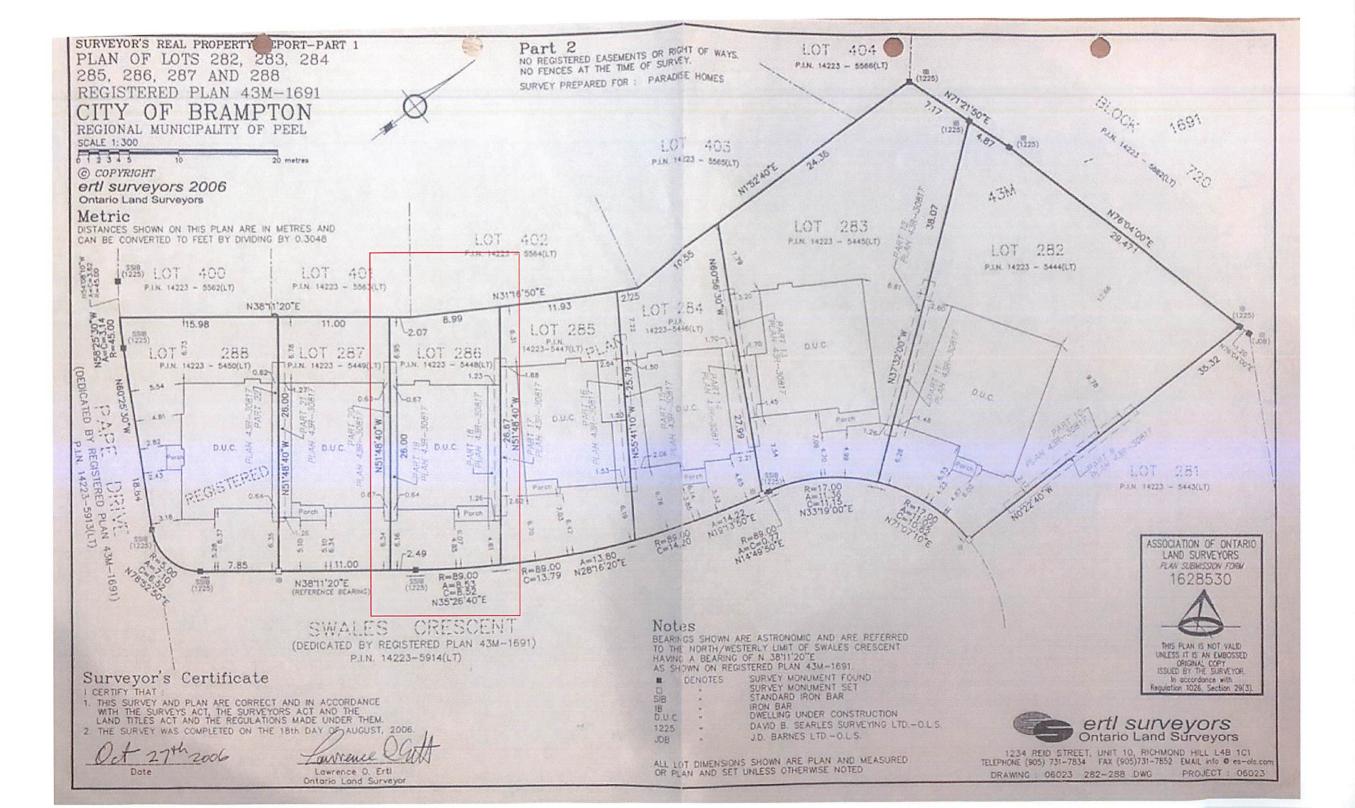

AND WHEREAS the property involved in this application is described as Lot 286, Plan M-1691 municipally known as **58 SWALES CRESCENT**, Brampton;

AND WHEREAS the applicants are requesting the following variance(s):

- 1. To permit a below grade entrance within a required interior side yard whereas the by-law does not permit a below a grade entrance within a required interior side yard.
- 2. To permit an interior side yard setback of 0.116m (0.38 ft.) whereas the by-law requires a minimum interior side yard setback of 1.2m (3.94 ft.).