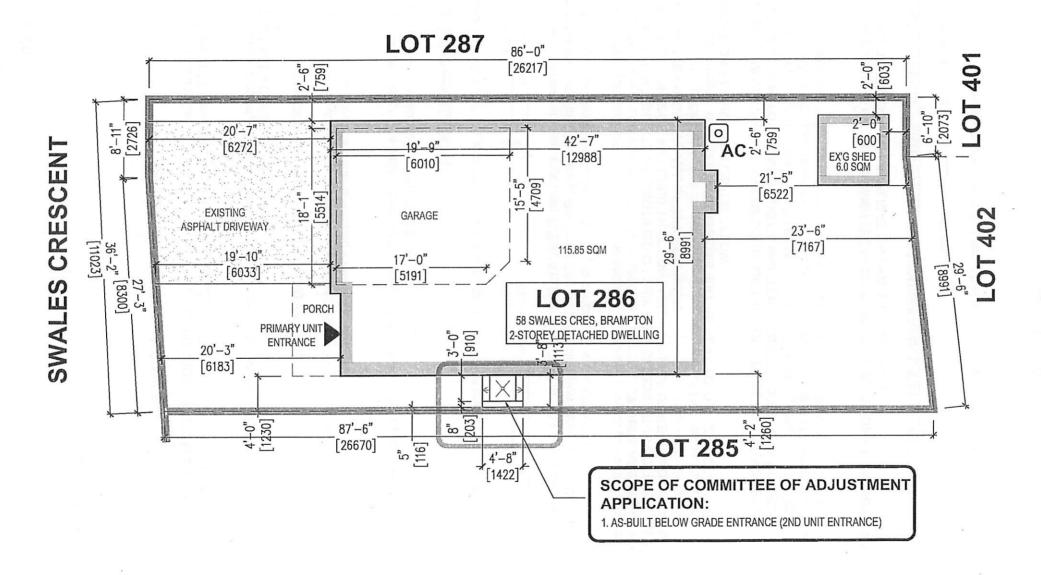

### AS-BUILT BELOW GRADE ENTRANCE @ INTERIOR SIDE LOT

58 SWALES CRES, BRAMPTON

AS-BUILT BELOW GRADE ENTRANCE @ INTERIOR SIDE LOT

58 SWALES CRES, BRAMPTON

Drawing by:

NESTA DESIGN CO.

48 COVEBANK CRESCENT
BRAMPTON, ON, L6P 2Y1
PHONE: 647-741-4552

EMAIL: amiri@nestadesign.ca

Checked by:

Drawn

15/03/2021

SITE PLAN

SHEET NUMB

COA

1 SITE PLAN
3/32" = 1'-0"

- 1. To permit a below grade entrance within a required interior side yard whereas the by-law does not permit a below a grade entrance within a required interior side yard.
- 2. To permit an interior side yard setback of 0.116m (0.38 ft.) whereas the by-law requires a minimum interior side yard setback of 1.2m (3.94 ft.).