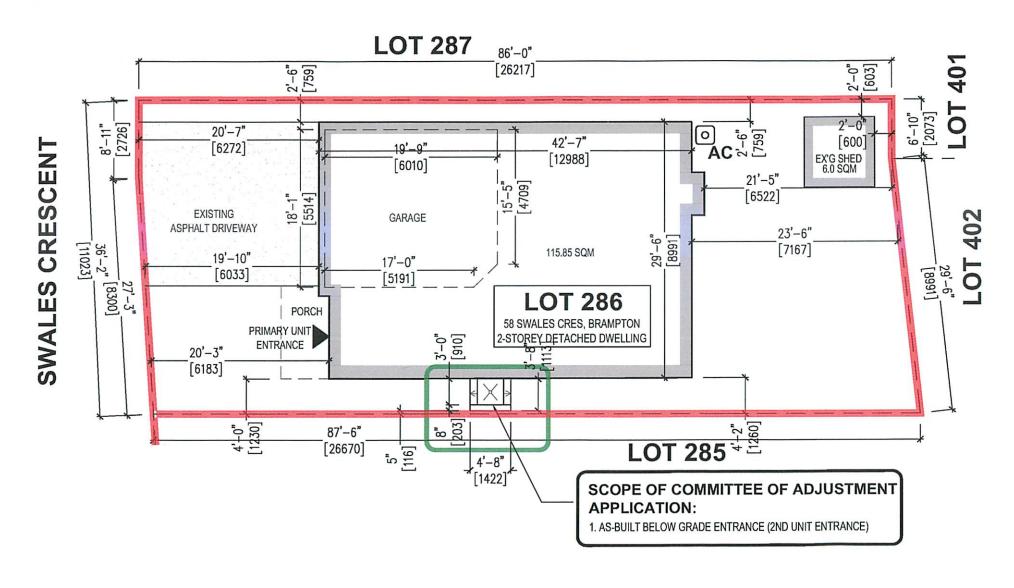

### AS-BUILT BELOW GRADE ENTRANCE @ INTERIOR SIDE LOT

58 SWALES CRES, BRAMPTON

AS-BUILT BELOW GRADE ENTRANCE @ INTERIOR SIDE LOT

58 SWALES CRES, BRAMPTON

Drawing by:

NESTA DESIGN CO.

48 COVEBANK CRESCENT BRAMPTON, ON, L6P 2Y1 PHONE: 647-741-4552 EMAIL: amiri@nestadesign.ca

Checked by:

Drawn by
Dase 15/03/2021

DRAWING NAME

SITE PLAN

SHEET NUMBER

COA

1 3/32" = 1'-0"

Private Right-of-Way

- 1. To permit a below grade entrance within a required interior side yard whereas the by-law does not permit a below a grade entrance within a required interior side yard.
- 2. To permit an interior side yard setback of 0.116m (0.38 ft.) whereas the by-law requires a minimum interior side yard setback of 1.2m (3.94 ft.).